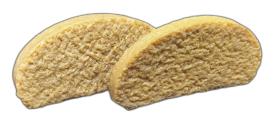

#### 1 - LOW WOODEN INSOLES 12 MM, 10 PCS Lowered wooden insole (Half Sole).

#### 2 - LARGE 20MM WOODEN INSOLES 10 PCS

Beech wood from protected and renewable cultivation.

#### 3 - STANDARD 14MM WOODEN INSOLES 10 PCS

Standard size wooden insole. Beech wood from protected and renewable cultivation.