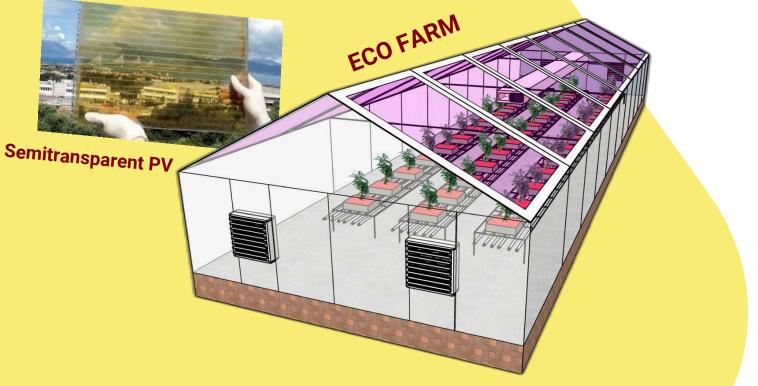

# ENERGY SAVING FARM GREENHOUSE

EcoFarm Solution - Generate Energy Save Water Save money With New Transparent Photovoltaic panel generate Energy and keep light in Farm and Greenhouse. The rain water can be stored in big tank to be used in no-rain season. The photovoltaic semitransparent panels reduce the direct sun impact, in the mean time the energy generated can be used for ventilation, heating or cooling the inside space. Is possible to connect a battery storage to use power in the night. Storage battery can be moved by wheel to use it as generator in other location or for electric green working machine. Depending on the surface of the plant can generate thousands of Kw and store thousands liters of water in fixed or mobile tank.

**CONTACT US FOR YOUR TURNKEYS PROJECT** 

Water Storage Bank

**Battery Storage and Generator** 

**Eolic Generator** 