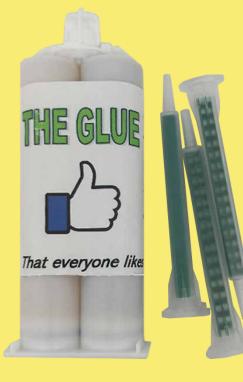

## **COW HOOF GLUE CARTRIDGES**

Professional glue for farriery. Two-component to be used with specific mixing tips.

Size: 200ml, 160ml and 50ml. Use the manual gun for application. Storage at a minimum temperature of 15 ° C.

### MIXER FOR THE GLUE

Disposable cannulas for applying the glue on the insoles and hooves of cattle.

Different formats for the various cartridges:

- 1 200 ml cartridges, pack of 10 pieces
- 2 200 ml cartridges, pack of 10 pieces
- 3 160 ml cartridges, pack of 10 pieces