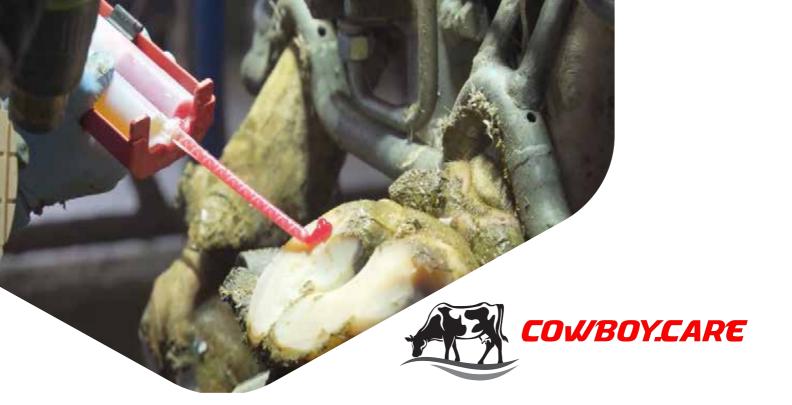

# **DISCS FOR HOOF CARE**

Cleaning of cattle hooves is the most important and most delicate part of the treatment. The products used must be comfortable to use due to their excellent cutting capacity and for their easy handling. We know how important it is and we have studied our products with very resistant materials, in order to ensure long-term sharpness

## **COW HOOF GLUE CARTRIDGES**

Professional glue for farriery. Two-component to be used with specific mixing tips.

Size: 200ml, 160ml and 50ml. Use the manual gun for application. Storage at a minimum temperature of 15 ° C.

The glue is fixed in a few seconds, after 30 sec / 1 minute it is already possible to place the cow's foot on the ground.

In winter it is necessary to use the cartridge heater to keep the glue at the optimum operating temperature.