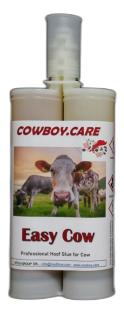

## EVO 8 STAR

Professional trimming disc with 8 slots.High-durability professional blades.



## EVO 6 STAR

Professional trimming disc with 6 slots. High durability professional blades.



## EVO 4 STAR

Professional trimming disc with 4 slots. High durability professional blades.





### ARTIC GLUE

It is the perfect product for the cold sea-sons. The Farrier can work calmly, because thanks to its enhanced compo-sition, the bond will be strong and dura-ble even in adverse conditions such as humidity and low temperatures.

The two components harden quickly, allowing the treatments to be carried out in a short time. In fact, as soon as the temperatures exceed 10  $^{\circ}$  C it is not recommended to use this glue but the 4 Seasons Glue.

### EASY COW

It is a glue very easy to use.







## YOUR BRAND

## **COW HOOF GLUE CARTRIDGES**

Professional glue for farriery. Two-component to be used with specific mixing tips.

Size: 200ml, 160ml and 50ml. Use the manual gun for application. Storage at a minimum temperature of 15 ° C.

Keep away from low temperatures.

### FOUR SEASON GLUE

It is the standard version that can be used in every season of the year. Easy to use on wooden or rubber insoles. The adhesion is durable and stable.

Maximum adhesion even in the presence of imperfections on the glued surfaces.

The glue is fixed in a few seconds, after 30 sec / 1 minute it is already possible to place the cow's foot on the ground.

In winter it is necessary to use the cartridge heater to keep the glue at the optimum operating temperature.

Our glue is formulated with the be