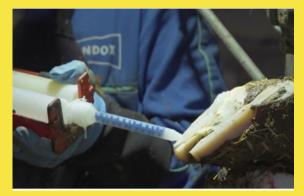

## **COW HOOF GLUE CARTRIDGES**

Professional glue for farriery. Two-component to be used with specific mixing tips.

Size: 200ml, 160ml and 50ml. Use the manual gun for application. Storage at a minimum temperature of 15 ° C.

### MIXER FOR THE GLUE

Disposable cannulas for applying the glue on the insoles and hooves of cattle.

Different formats for the various cartridges:

- 1 200 ml cartridges, pack of 10 pieces
- 2 200 ml cartridges, pack of 10 pieces
- 3 160 ml cartridges, pack of 10 pieces

Once used, the cannula should remain on cartridge until the next application to avoid contact with oxygen of the unused glue.

PROFESSIONAL, Entirely in metal with ERGONOMIC handle.