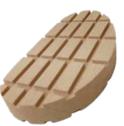

## **HOOF CARE INSOLES**

We offer various solutions of insoles, of different measures and performances:

#### 1 - LOW WOODEN INSOLES 12 MM, 10 PCS Lowered wooden insole (Half Sole).

#### 2 - LARGE 20MM WOODEN INSOLES 10 PCS

Beech wood from protected and renewable cultivation.

#### 3 - STANDARD 14MM WOODEN INSOLES 10 PCS

Standard size wooden insole. Beech wood from protected and renewable cultivation.