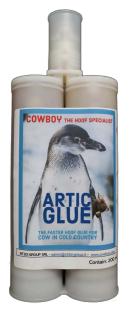

### ARTIC GLUE

It is the perfect product for the cold sea-sons. The Farrier can work calmly, because thanks to its enhanced compo-sition, the bond will be strong and dura-ble even in adverse conditions such as humidity and low temperatures.

The two components harden quickly, allowing the treatments to be carried out in a short time. In fact, as soon as the temperatures exceed 10  $^{\circ}$  C it is not recommended to use this glue but the 4 Seasons Glue.