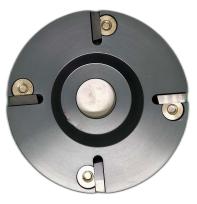

# **DISCS FOR HOOF CARE**

Cleaning of cattle hooves is the most important and most delicate part of the treatment. The products used must be comfortable to use due to their excellent cutting capacity and for their easy handling. We know how important it is and we have studied our products with very resistant materials, in order to ensure long-term sharpness

## EVO 6-3

Professional disc for Bovine Farriery. 6 Interchangeable blades with 3 mm cutting edges. 4-sided cutting blades! Stainless Steel Screws. Ultra-resistant - Very high durability. Professional quality titanium!

## EVO 6-2 CLOSED SLOTS

6 Interchangeable blades with 2mm cutting edges. 4-sided cutting blades! Stainless Steel Screws. Ultra-resistant - Very high durability, professional quality titanium!

High-durability professional blades. 4 cutting edges for each blade.

### EVO 8 STAR

Professional trimming disc with 8 slots.High-durability professional blades.

## EVO 6 STAR

Professional trimming disc with 6 slots. High durability professional blades.

## EVO 4 STAR

Professional trimming disc with 4 slots. High durability professional blades.