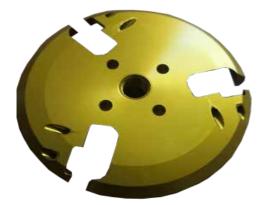

## EVO 6-3

Professional disc for Bovine Farriery. 6 Interchangeable blades with 3 mm cutting edges. 4-sided cutting blades! Stainless Steel Screws. Ultra-resistant - Very high durability. Professional quality titanium!

## EVO 6-2 CLOSED SLOTS

6 Interchangeable blades with 2mm cutting edges. 4-sided cutting blades! Stainless Steel Screws. Ultra-resistant - Very high durability, professional quality titanium!

High-durability professional blades. 4 cutting edges for each blade.