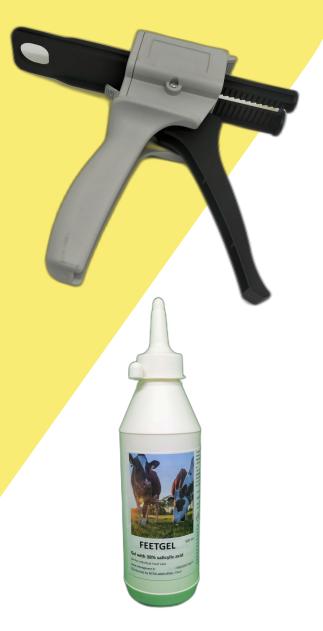

### MANUAL PISTOL FOR CARTRIDGE GLUE OF 200ML

PROFESSIONAL, Entirely in metal with ERGONOMIC handle.

### SALICYLIC GEL 500 ML

Treatment of bovine hoof dermatitis. Gives relief and disinfects.

RIGHT or LEFT Hand. High quality knives for bovine farriery. 7 cm blade. Long life Japanese steel. Ergonomic curved handle for continuous use without straining your hand.