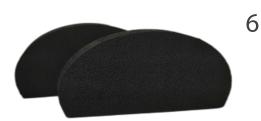

#### 4 - NON-SLIP RUBBER INSOLES 10 PCS

Non-slip rubber insole. High quality and durability, same shape as the wooden insole.

5 - RECYCLABLE NON-SLIP RUBBER INSOLES 10 PCS Produced with material from RENEWABLE and RECYCLABLE sources

6 - RUBBER BLOCK ANTI-SLIP INSOLES 10 PCS 14 mm or 20 mm.

#### 7 - ECO BLOCK 100% FROM NATURAL RESSOURCE MATERIAL, 10 PCS

Produced with material from RENEWABLE and RECYCLABLE sources.

5

4

1

7

2

3