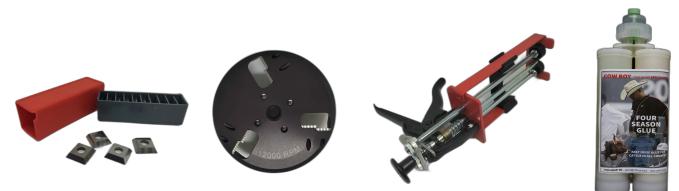

## **MAIN CATEGORIES**

- GLUE CARTRIDGES
- INSOLES & BANDAGES
- TRIMMING DISK
- BLADES & SCREWS
- GLUE GUN
- VETENARY KNIFES

## **COW HOOF GLUE CARTRIDGES**

Professional glue for farriery. Two-component to be used with specific mixing tips.

Size: 200ml, 160ml and 50ml. Use the manual gun for application. Storage at a minimum temperature of 15 ° C.

### FOUR SEASON GLUE

It is the standard version that can be used in every season of the year. Easy to use on wooden or rubber insoles. The adhesion is durable and stable.

Maximum adhesion even in the presence of imperfections on the glued surfaces.

### MANUAL PISTOL FOR CARTRIDGE GLUE OF 200ML

PROFESSIONAL, Entirely in metal with ERGONOMIC handle.

### MIXER FOR THE GLUE

Disposable cannulas for applying the glue on the insoles and hooves of cattle.

Different formats for the various cartridges:

- 1 200 ml cartridges, pack of 10 pieces
- 2 200 ml cartridges, pack of 10 pieces
- 3 160 ml cartridges, pack of 10 pieces