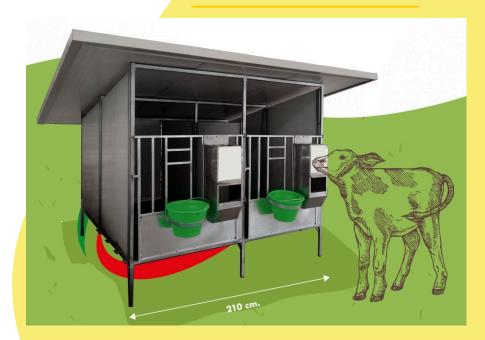

## RAISED BOX FOR CALVES

Raised box for the weaning of calves from 0 to 3 months, in hot galvanized steel of suitable dimensions that allow the calf to grow in a healthy and comfortable environment. The grating has been studied in fiberglass and is ideal for the calf's legs.

The walls are in washable and totally waterproof marine laminate, durable over time. The front gate is equipped with a bucket holder, a 9 lt pvc bucket and, upon request, a stainless steel manger, catch and name board. The roof panel is a 40 mm sandwich and allows you to create an ideal microclimate for the health of the calf, cool in summer and warm in winter.

The Boxes measure 200x100 cm and are modular, designed to be attached to the next. It is always possible to attach other boxes even after the purchase.

Dry berth always in order. Aseptic environment, it prevents the formation of microorganisms and consequent infections. Unalterable in form and composition, the material is not affected by manure. Comfortable and rested fit cows. Preference of the cubicle and therefore greater rest of the animal even in midsummer as the sand guarantees a cool bed. Less work for the farmer. No damaged hocks. No mastitis.