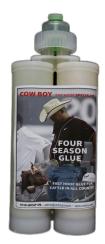

### FOUR SEASON GLUE

It is the standard version that can be used in every season of the year. Easy to use on wooden or rubber insoles. The adhesion is durable and stable.

Maximum adhesion even in the presence of imperfections on the glued surfaces.

The glue is fixed in a few seconds, after 30 sec / 1 minute it is already possible to place the cow's foot on the ground.

In winter it is necessary to use the cartridge heater to keep the glue at the optimum operating temperature.