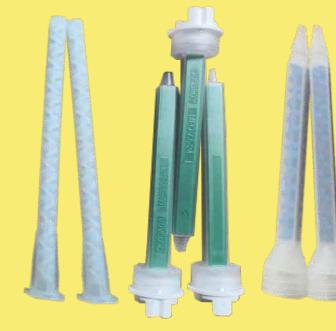

### MIXER FOR THE GLUE

Disposable cannulas for applying the glue on the insoles and hooves of cattle.

Different formats for the various cartridges:

- 1 200 ml cartridges, pack of 10 pieces
- 2 200 ml cartridges, pack of 10 pieces
- 3 160 ml cartridges, pack of 10 pieces

Once used, the cannula should remain on cartridge until the next application to avoid contact with oxygen of the unused glue.

PROFESSIONAL, Entirely in metal with ERGONOMIC handle.