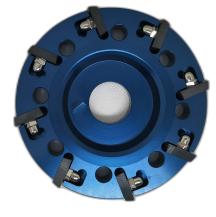

### EVO 8 STAR

Professional trimming disc with 8 slots.High-durability professional blades.

## EVO 6 STAR

Professional trimming disc with 6 slots. High durability professional blades.

## EVO 4 STAR

Professional trimming disc with 4 slots. High durability professional blades.