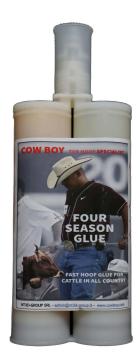

### FOUR SEASON GLUE

It is the standard version that can be used in every season of the year. Easy to use on wooden or rubber insoles. The adhesion is durable and stable.

Maximum adhesion even in the presence of imperfections on the glued surfaces.

The glue is fixed in a few seconds, after 30 sec / 1 minute it is already possible to place the cow's foot on the ground.

In winter it is necessary to use the cartridge heater to keep the glue at the optimum operating temperature.