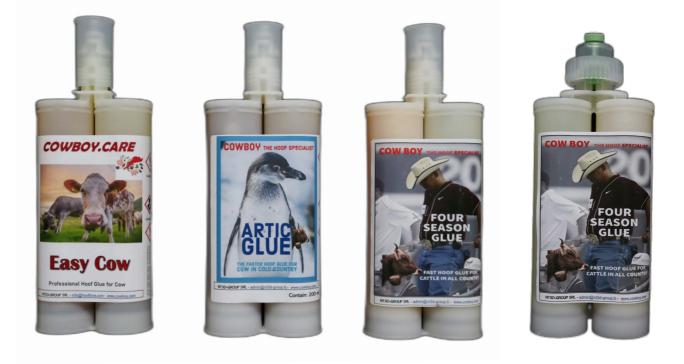

### ARTIC GLUE

It is the perfect product for the cold sea-sons. The Farrier can work calmly, because thanks to its enhanced compo-sition, the bond will be strong and dura-ble even in adverse conditions such as humidity and low temperatures.

### EASY COW

It is a glue very easy to use.

## **COW HOOF GLUE CARTRIDGES**

Professional glue for farriery. Two-component to be used with specific mixing tips.

Size: 200ml, 160ml and 50ml. Use the manual gun for application. Storage at a minimum temperature of 15 ° C.

### FOUR SEASON GLUE

It is the standard version that can be used in every season of the year. Easy to use on wooden or rubber insoles. The adhesion is durable and stable.

Maximum adhesion even in the presence of imperfections on the glued surfaces.