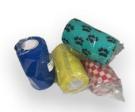

## **COHESIVE BANDAGES:**

Colored cohesive bandages; mixed colours (10cmx4.5m).

RUBBER TAPE: Pure Black, Super Black. Individually packed (5cmx4.5m).

SALICYLIC GEL (500ml). Feet gel with 38% Salicylic Acid.