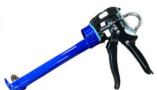

#### **MANUAL GUN:**

Manual Guns in metal for 200ml, 160ml and 50 ml cartridges. During the extrusion of the adhesive the pressure must not be too high and the thrust must be regular and constant so as to ensure the correct mixing of the two components of the adhesive.