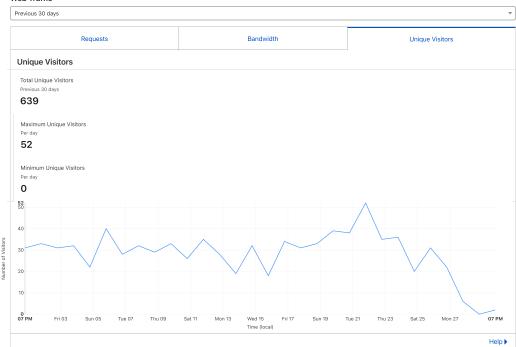

## **HTTP Traffic**

Review incoming  $\underline{\mathsf{HTTP}}$  traffic  $\square$  for 360human.com. Only includes traffic for  $\underline{\mathsf{proxied}}$   $\square$  hostnames.