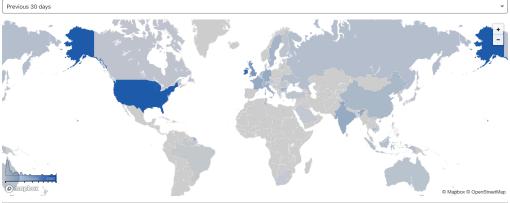

# Web Traffic Requests by Country

| Top Traffic Countries / Regions Previous 30 days |         |
|--------------------------------------------------|---------|
| Country / Region                                 | Traffic |
| United States                                    | 3,582   |
| Ireland                                          | 2,932   |
| Singapore                                        | 1,868   |
| United Kingdom                                   | 829     |
| Brunei Darussalam                                | 528     |
|                                                  | Help▶   |