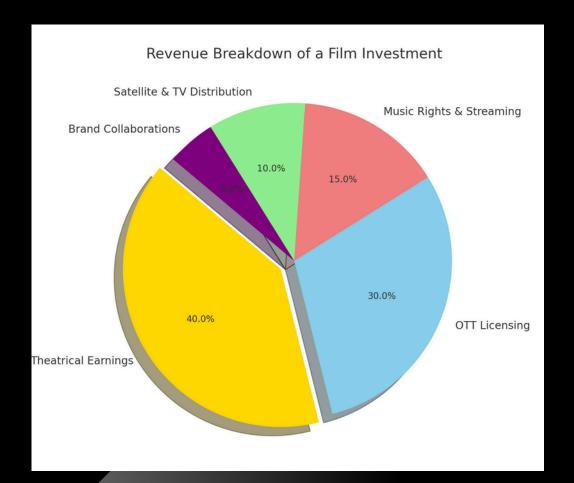

# REVENUE GROWTH TRENDS

- THEATRICAL BOX OFFICE ₹10,000+ CRORE INDUSTRY
- OTT LICENSING & DIGITAL SALES ₹6,000+ CRORE MARKET
- MUSIC & STREAMING ROYALTIES ₹3,500+ CRORE REVENUE POTENTIAL

- THEATRICAL EARNINGS: 40%
- OTT LICENSING: 30%
- MUSIC RIGHTS & STREAMING: 15%
- SATELLITE & TV DISTRIBUTION: 10%
- BRAND COLLABORATIONS: 5%