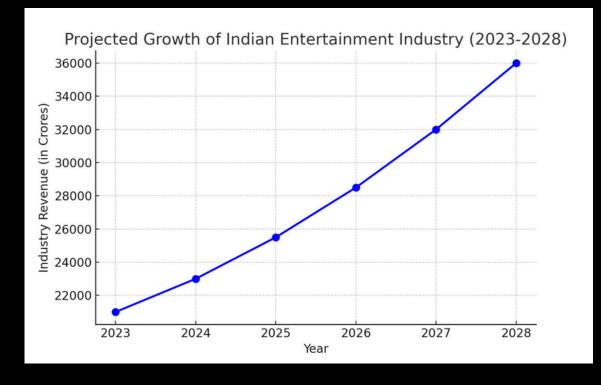

# INDUSTRY INSIGHTS & GROWTH POTENTIAL

THE INDIAN ENTERTAINMENT INDUSTRY AT A GLANCE

- \$25 BILLION PROJECTED INDUSTRY REVENUE BY 2025.
- OTT PLATFORMS ARE SEEING 40%+ ANNUAL GROWTH, INCREASING DEMAND FOR QUALITY FILMS.
- INDIAN CINEMA IS EXPANDING GLOBALLY, WITH RISING REVENUES FROM INTERNATIONAL THEATRICAL MARKETS.

- THE INDUSTRY IS EXPECTED TO GROW FROM ₹21,000 CR IN 2023 TO ₹36,000 CR BY 2028.
- THIS SHOWCASES THE STRONG POTENTIAL FOR FILM INVESTMENT RETURNS.