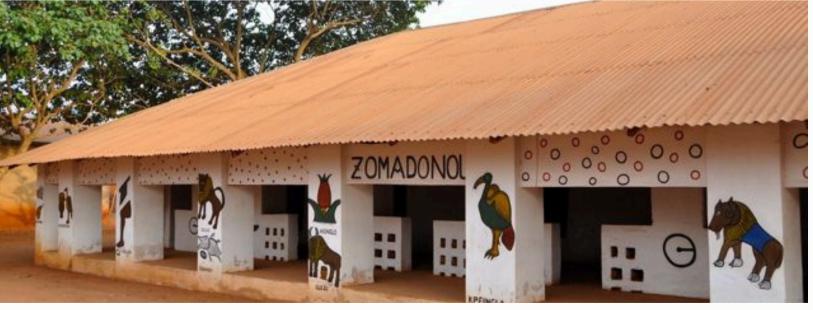

#### Adventure & Nature

West Africa features breathtaking natural landscapes, including mountains, deserts, savannahs, beaches, and waterfalls, all teeming with diverse wildlife that captivates the soul.