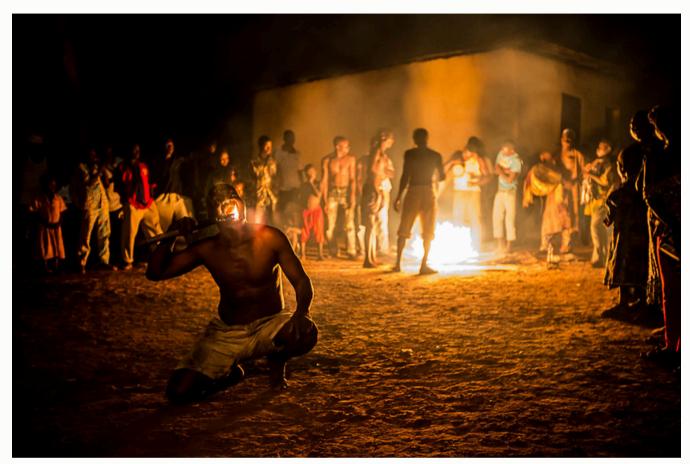

#### **Cultural Immersions**

Immerse yourself in the rich tapestry of West African cultures with exclusive experiences such as private voodoo ceremonies, guided walking tours, visits to local villages, traditional artisanal workshops, and our signature Rebirth Ceremony.