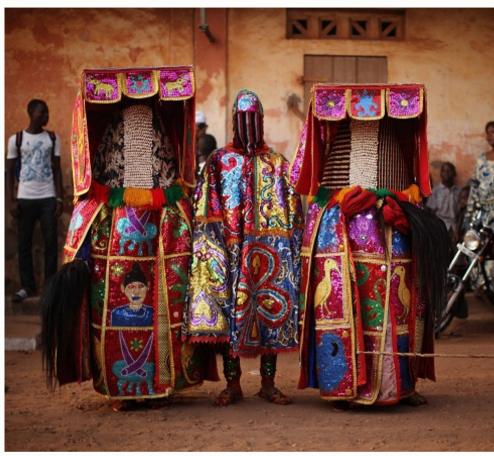

#### **Cultural Immersions**

From significant events like our Rebirth ceremony to our artisanal workshops, we have designed our experiences to showcase the beauty and diversity of West Africa.

#### **Cultural Immersions**

Immerse yourself in the rich tapestry of West African cultures with exclusive experiences such as private voodoo ceremonies, guided walking tours, visits to local villages, traditional artisanal workshops, and our signature Rebirth Ceremony.