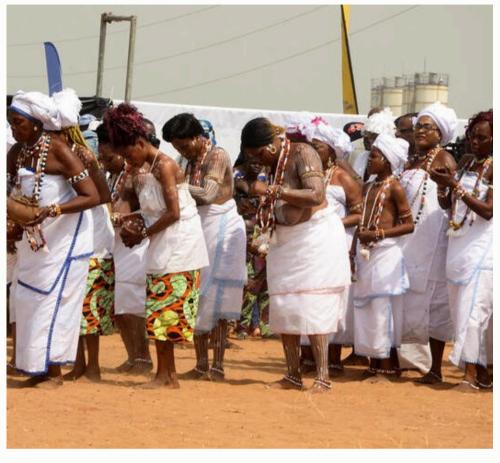

#### **Cultural Immersions**

From significant events like our Rebirth ceremony to our artisanal workshops, we have designed our experiences to showcase the beauty and diversity of West Africa.

#### **Cultural Immersions**

Immerse yourself in the rich tapestry of West African cultures with exclusive experiences such as private voodoo ceremonies, guided walking tours, visits to local villages, traditional artisanal workshops, and our signature Rebirth Ceremony.