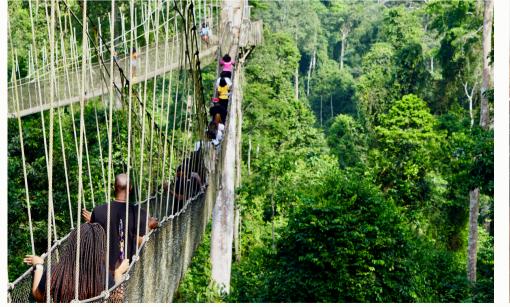

#### Adventure & Nature

West Africa features breathtaking natural landscapes, including mountains, deserts, savannahs, beaches, and waterfalls, all teeming with diverse wildlife that captivates the soul.

## **Activity Gallery**

Discover our one-of-a-kind experiences that complement the iconic sites you'll be visiting.