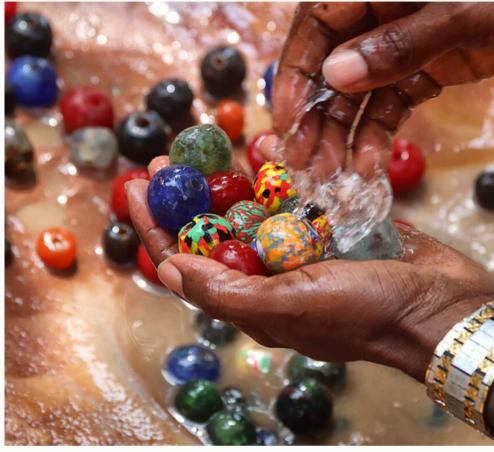

#### **Cultural Immersions**

Immerse yourself in the rich tapestry of West African cultures with exclusive experiences such as private voodoo ceremonies, guided walking tours, visits to local villages, traditional artisanal workshops, and our signature Rebirth Ceremony.

## **Activity Gallery**

Discover our one-of-a-kind experiences that complement the iconic sites you'll be visiting.