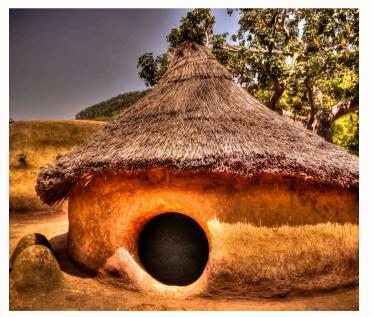

#### Adventure & Nature

West Africa features breathtaking natural landscapes, including mountains, deserts, savannahs, beaches, and waterfalls, all teeming with diverse wildlife that captivates the soul.