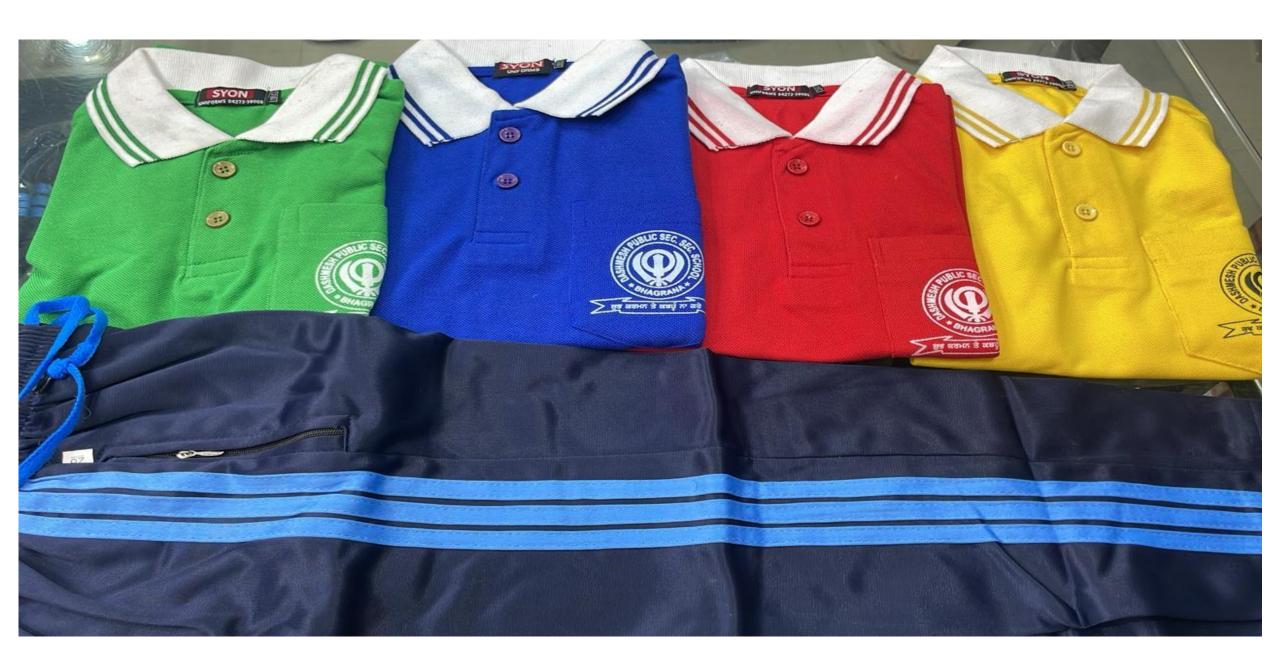

#### **BOYS AND GIRLS**

Green/Blue/Red/Yellow T-Shirt with white collars, Indigo Lower with light blue stripes, White socks, White shoes