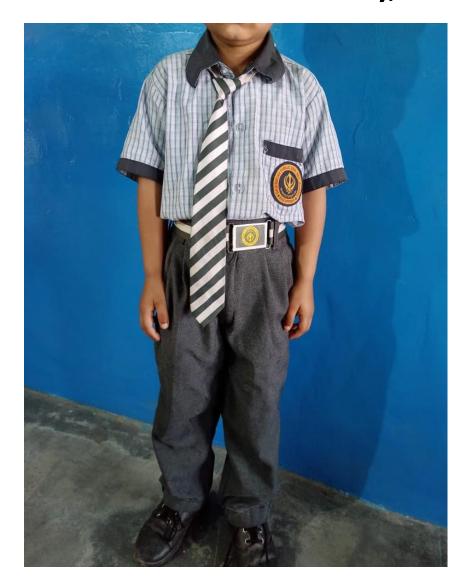

#### **BOYS**

Light Blue check shirt, White & Dark Grey Tie and Belt, Light Blue Patka/Turban, Dark Grey trousers, Dark Grey socks, Black Leather Shoes