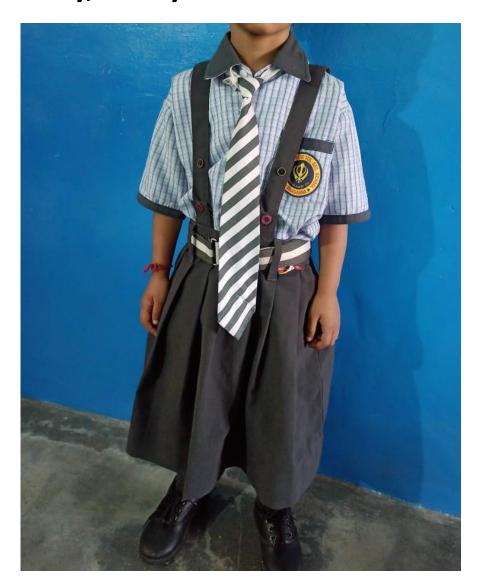

#### **GIRLS**

Light Blue check shirt, White & Dark Grey Tie and Belt, Light Blue Ribbon, Dark Grey skirt, Dark Grey Socks, Black Leather Shoes