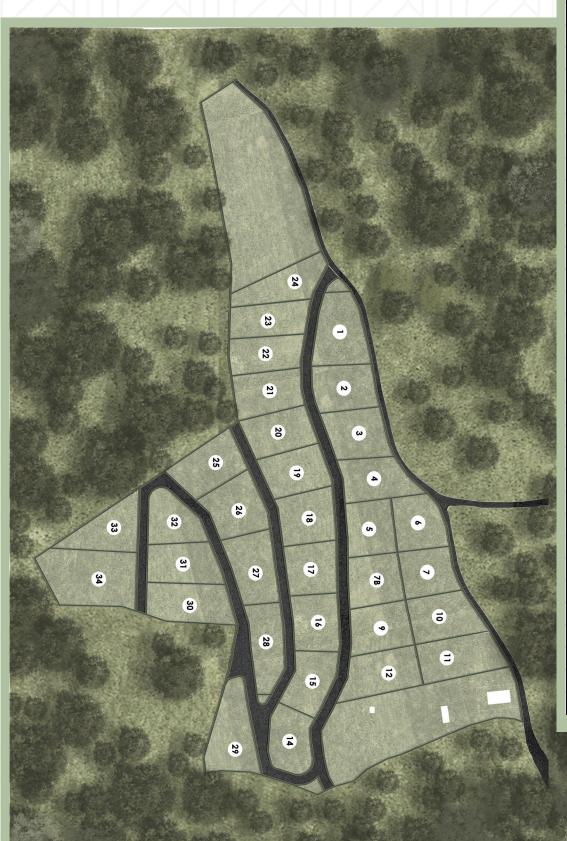

Unwind in Paradise. Discover Luxury Living in Our Hilltop Villa

| AREA DETAILS |         |         |         |
|--------------|---------|---------|---------|
| PLOT NO      | in Sqmt | in Sqft | in Cent |
| 1            | 1169    | 12583   | 28.89   |
| 2            | 973     | 10473   | 24.04   |
| 3            | 973     | 10473   | 24.04   |
| 4            | 976     | 10506   | 24.12   |
| 5            | 881     | 9483    | 21.77   |
| 6            | 898     | 9666    | 22.19   |
| 7            | 851     | 9160    | 21.03   |
| 7B           | 915     | 9849    | 22.61   |
| 9            | 972     | 10463   | 24.02   |
| 10           | 973     | 10473   | 24.04   |
| 11           | 1124    | 12099   | 27.77   |
| 12           | 1084    | 11668   | 26.79   |
| 14           | 900     | 9688    | 22.24   |
| 15           | 900     | 9688    | 22.24   |
| 16           | 900     | 9688    | 22.24   |
| 17           | 900     | 9688    | 22.24   |
| 18           | 975     | 10495   | 24.09   |
| 19           | 950     | 10226   | 23.47   |
| 20           | 951     | 10236   | 23.50   |
| 21           | 959     | 10323   | 23.70   |
| 22           | 882     | 9494    | 21.79   |
| 23           | 881     | 9483    | 21.77   |
| 24           | 911     | 9806    | 22.51   |
| 25           | 1050    | 11302   | 25.95   |
| 26           | 1051    | 11313   | 25.97   |
| 27           | 1051    | 11313   | 25.97   |
| 28           | 960     | 10333   | 23.72   |
| 29           | 1232    | 13261   | 30.44   |
| 30           | 1127    | 12131   | 27.85   |
| 31           | 969     | 10430   | 23.94   |
| 32           | 850     | 9149    | 21.00   |
| 33           | 1000    | 10764   | 24.71   |
| 34           | 1733    | 18654   | 42.82   |
| TOTAL        | 32921   | 354358  | 813.48  |