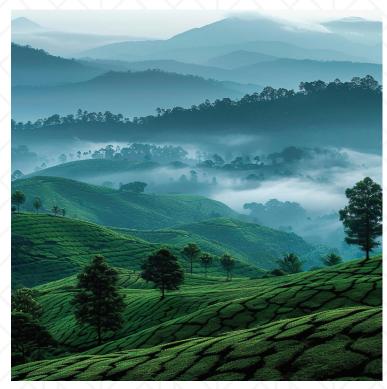

### Reconnect with Nature's Beauty

Nestled amidst Tea plantation and vibrant blooms lies the resort's serenity lawn, a haven dedicated to pure relaxation. The boundless expanse of Emeraldgreen stretches outwards, inviting you to sink your toes into the plush grass. Sunloungers, strategically positioned to capture the gentle caress of the ocean breeze, beckon you to unwind. Fluffy white umbrellas offer respite from the Suns warmth, creating pockets of cool shade perfect for curling up with a good book. The rhythmic whisper of the nearby waves provides a natural soundtrack, while the occasional chirp of exotic birds adds a touch of whimsy. In the distance, the horizon blurs seamlessly between the turquoise ocean and the endless blue sky, painting a picture of tranquility. Whether you seek a solo escape with a refreshing drink, a romantic rendezvous under the starlit sky, or a family picnic under the warm Sun serenity lawn offers the perfect sanctuary to unwind and reconnect with yourself and your loved ones.