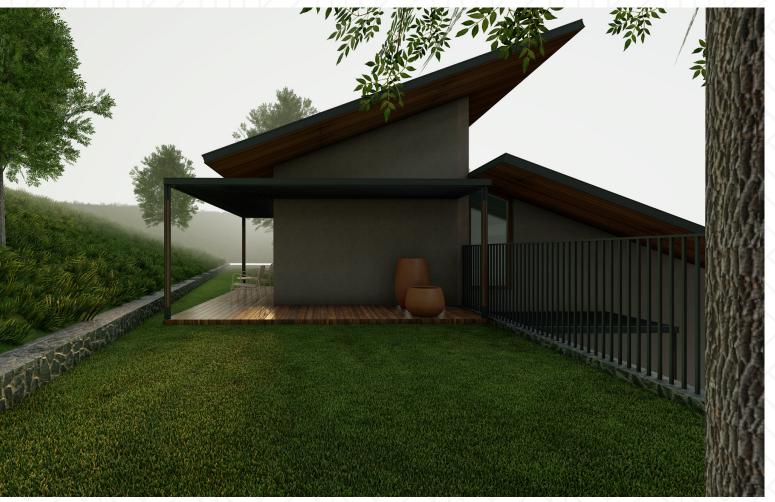

### Reconnect with Nature's Beauty

Nestled amidst Tea plantation and vibrant blooms lies the resort's serenity lawn, a haven dedicated to pure relaxation. The boundless expanse of Emeraldgreen stretches outwards, inviting you to sink your toes into the plush grass. Sunloungers, strategically positioned to capture the gentle caress of the ocean breeze, beckon you to unwind. Fluffy white umbrellas offer respite from the Suns warmth, creating pockets of cool shade perfect for curling up with a good book. The rhythmic whisper of the nearby waves provides a natural soundtrack, while the occasional chirp of exotic birds adds a touch of whimsy. In the distance, the horizon blurs seamlessly between the turquoise ocean and the endless blue sky, painting a picture of tranquility. Whether you seek a solo escape with a refreshing drink, a romantic rendezvous under the starlit sky, or a family picnic under the warm Sun serenity lawn offers the perfect sanctuary to unwind and reconnect with yourself and your loved ones.