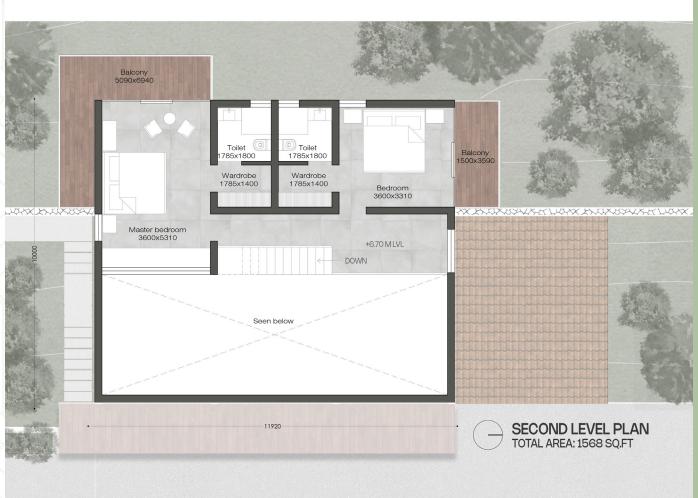

r toes into the plush grass. Sunloungers, strategically positioned to capture the gentle caress of the ocean breeze, beckon you to unwind. Fluffy white umbrellas offer respite from the Suns warmth, creating pockets of cool shade perfect for curling up with a good book. The rhythmic whisper of the nearby waves provides a natural soundtrack, while the occasional chirp of exotic birds adds a touch of whimsy. In the distance, the horizon blurs seamlessly between the turquoise ocean and the endless blue sky, painting a picture of tranquility. Whether you seek a solo escape with a refreshing drink, a romantic rendezvous under the starlit sky, or a family picnic under the warm Sun serenity lawn offers the perfect sanctuary to unwind and reconnect with yourself and your loved ones.



















## Beauty of Kotagiri

Nestled amidst the emerald embrace of the Nilgiri hills, Kotagiri offers a captivating escape. Imagine waking up to mornings painted with mist clinging to the verdant slopes, the crisp mountain air invigorating your senses. Your luxurious villa, a haven of tranquillity, boasts expansive windows that frame the breathtaking panorama. Spend your days exploring hidden waterfalls, trekking through lush tea plantations, or simply unwinding by the infinity Poolmesmerized by the endless horizon. In kotagiri, villa life isn't just a vacation It's a chance to reconnect with nature's beauty and experience serenity at its finest. Nestled amidst the emeraldembrace of the Nilgiri hills, kotagiri offers a captivating escape. Imagine waking up to mornings painted with mist cling