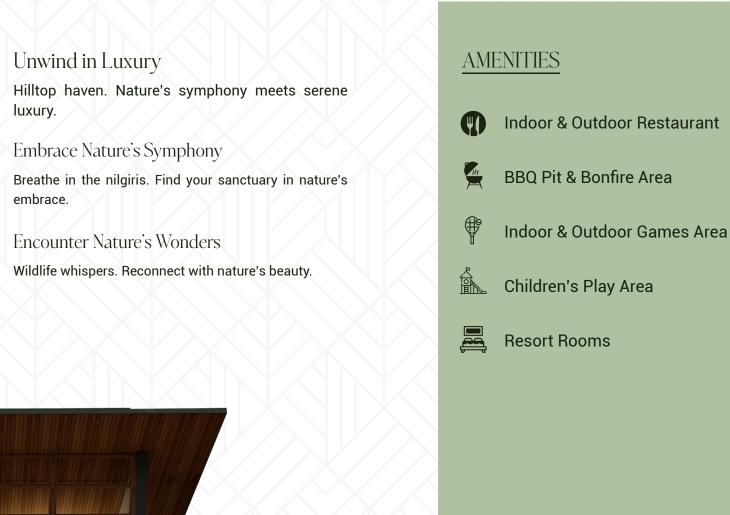

### Reconnect with Nature's Beauty

Nestled amidst Tea plantation and vibrant blooms lies the resort's serenity lawn, a haven dedicated to pure relaxation. The boundless expanse of Emeraldgreen stretches outwards, inviting you to sink your toes into the plush grass. Sunloungers, strategically positioned to capture the gentle caress of the ocean breeze, beckon you to unwind. Fluffy white umbrellas offer respite from the Suns warmth, creating pockets of cool shade perfect for curling up with a good book. The rhythmic whisper of the nearby waves provides a natural soundtrack, while the occasional chirp of exotic birds adds a touch of whimsy. In the distance, the horizon blurs seamlessly between the turquoise ocean and the endless blue sky, painting a picture of tranquility. Whether you seek a solo escape with a refreshing drink, a romantic rendezvous under the starlit sky, or a family picnic under the warm Sun serenity lawn offers the perfect sanctuary to unwind and reconnect with yourself and your loved ones.