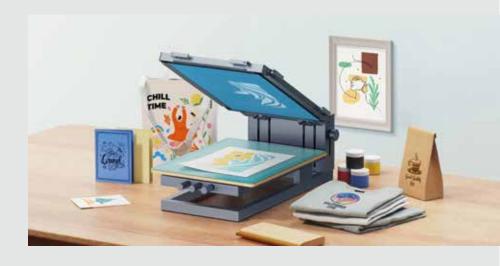

Digital Mastery

Advanced Printing

State-of-the-art

Technological Excellence

Smart Printing Solutions

Screen printing is a printing technique where a mesh is used to transfer ink (or dye) onto a substrate, except in areas made impermeable to the ink by a blocking stencil. A blade or squeegee is moved across the screen to fill the open mesh apertures with ink, and a reverse stroke then causes the screen to touch the substrate momentarily along a line of contact.

The technique is used not only for garment printing but for printing on many other substances, including decals, clock and watch faces, balloons, and many other products. Advanced uses include laying down conductors and resistors in multi-layer circuits using thin ceramic layers as the substrate.