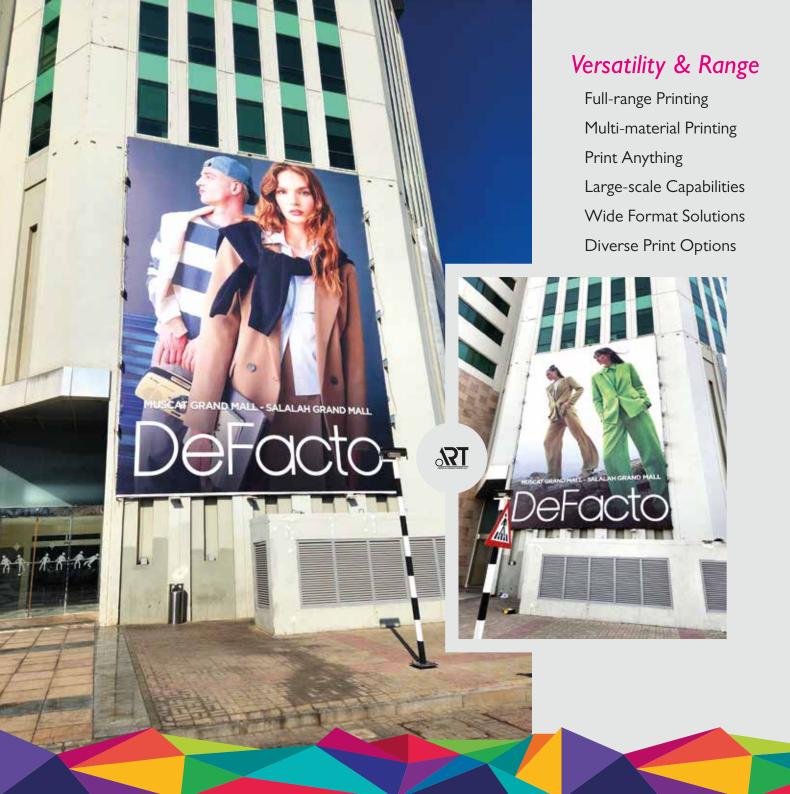

## Speed & Efficiency

Fast Turnaround

Rapid Delivery

Streamlined Process

Instant Results

Time-saving

Real-time Printing

**Creativity & Innovation** 

Imagination Realized

**Creative Solutions** 

Vibrant Creations

**Bold Designs** 

Limitless Possibilities

Artistic Expression

Innovation & Technology

Cutting-edge

Digital Mastery

Advanced Printing

State-of-the-art

Technological Excellence

Smart Printing Solutions

Screen printing is a printing technique where a mesh is used to transfer ink (or dye) onto a substrate, except in areas made impermeable to the ink by a blocking stencil. A blade or squeegee is moved across the screen to fill the open mesh apertures with ink, and a reverse stroke then causes the screen to touch the substrate momentarily along a line of contact.