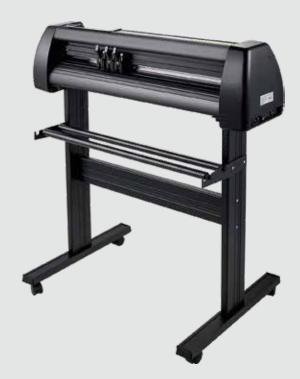

# Plotter Machine

Professional Vinyl Cutting Plotter with stand comes with easy-to-use Design and ARTCUT software, which allows you to cut professional customized designs and signs with your cutting machines, giving you the ability to use your fonts, import custom artwork and draw your own shapes!