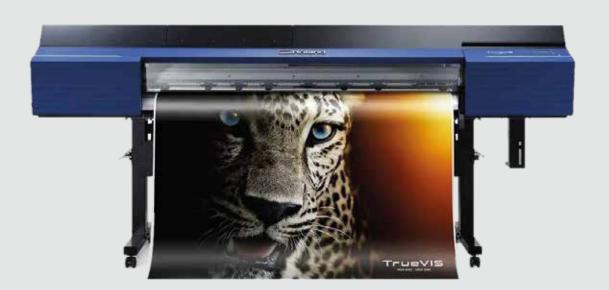

# Large Format Digital

Solvent printer series perfectly meets the need of the outdoor signage market, prints for long term outdoor application without lamination.

#### Print Output

SOL | Flex | Vinyl Print | Oneway Vision | Backlit Print | Canvas Print I Frosted Media