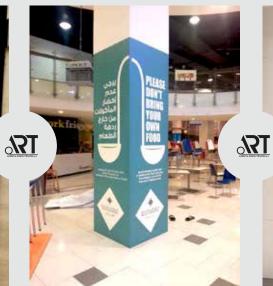

#### Outdoor Work

Flex printing

Vinyl printing

Poster printing

Backlit flex

Backlit Vinyl

Sun board Mounting

Rollup stand

# Large Format Digital

Solvent printer series perfectly meets the need of the outdoor signage market, prints for long term outdoor application without lamination.