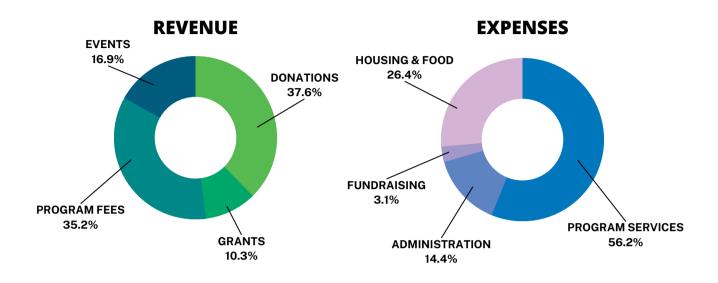

## **2022 IMPACT REPORT**



## SERVING THE COMMUNITY WITH GRATITUDE

In 2022 our residents completed a combined total of **1544** hours of service work for our community partners.

## **ADDICTION TO CONNECTION**



During the 2022 year, we have helped over **225** unique individuals with our various programs supported by **7 full-time** and **5 part-time** staff.

Our community farm continues to be a blessing not only to us, but to those around us. Over **800 lbs.** of fresh produce was donated again this year to our partners and other local service agencies.

During 2021 & 2022 we recorded and published **17 episodes** of The Recovery Connection podcast.

As the need for services continues to rise, applications to our long-term addiction treatment program have increased by **27**% - totaling **170 submissions** th