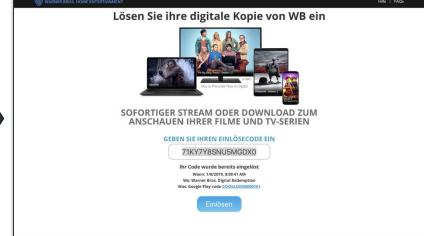

#### WB Redeem Digital – Code already redeemed

Step 1: Enter code '71KY7Y8SNU5MGDX0' and click 'Redeem'

Step 2: Code redeemed message should appear with details

Test URL: <a href="https://test.digitalredeem.warnerbros.com/">https://test.digitalredeem.warnerbros.com/</a>

| Test Case 4                | Code already redeemed – verify pages |
|----------------------------|--------------------------------------|
| Result (Pass or Fail)      |                                      |
| If Fail, describe why      |                                      |
| What was the result?       |                                      |
| What should the result be? |                                      |