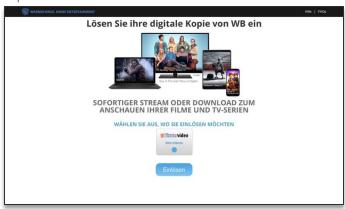

# WB Redeem Digital – Google Play

Step 1: Enter code '7782NDBMMDZ2KQJ4' and click 'Redeem'

Step 2: Page below appears. Click on 'here'

Step 4: Select Google Play radio button. Redeem button turns blue

Step 3: Message box appears. Close ('x') box