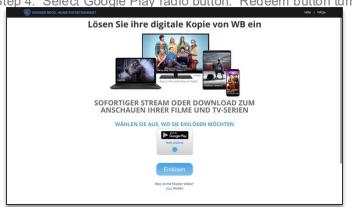

# WB Redeem Digital – Google Play

Step 1: Enter code '7782NDBMMDZ2KQJ4' and click 'Redeem'

Step 2: Page below appears. Click on 'here'

Step 4: Select Google Play radio button. Redeem button turns blue

Step 3: Message box appears. Close ('x') box