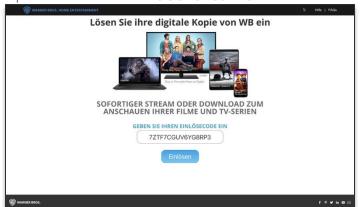

# WB Redeem Digital - Flixster Video

Step 1: Enter code '7ZTF7CGUV6YG8RP3' and click 'Redeem'

Step 3: Select 'Radio Button'. Redeem button turns blue

Test URL: <a href="https://test.digitalredeem.warnerbros.com/">https://test.digitalredeem.warnerbros.com/</a>