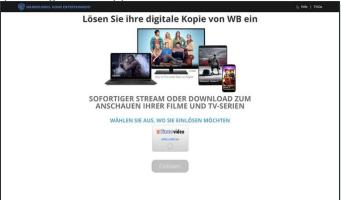

# WB Redeem Digital - Flixster Video

Step 1: Enter code '7ZTF7CGUV6YG8RP3' and click 'Redeem'

Step 3: Select 'Radio Button'. Redeem button turns blue

Test URL: <a href="https://test.digitalredeem.warnerbros.com/">https://test.digitalredeem.warnerbros.com/</a>