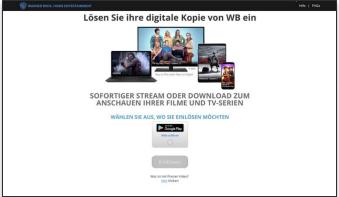

# WB Redeem Digital – Google Play

Step 1: Enter code '7782NDBMMDZ2KQJ4' and click 'Redeem'

Step 2: Page below appears. Click on 'here'

Step 4: Select Google Play radio button. Redeem button turns blue

Step 3: Message box appears. Close ('x') box