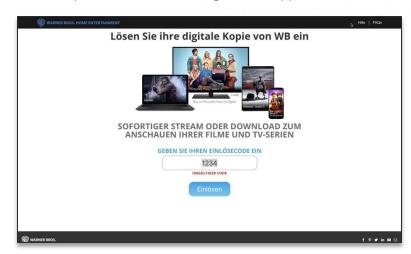

# WB Redeem Digital - Invalid Code

Step 1: Enter code '1234' and click 'Redeem'

Step 2: Invalid code message should appear

Test URL: <a href="https://test.digitalredeem.warnerbros.com/">https://test.digitalredeem.warnerbros.com/</a>

| Test Case 7                | Invalid Code – verify pages |
|----------------------------|-----------------------------|
| Result (Pass or Fail)      |                             |
| If Fail, describe why      |                             |
| What was the result?       |                             |
| What should the result be? |                             |