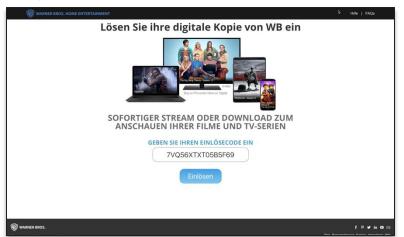

# WB Redeem Digital – Invalid Region

Step 1: Enter code '7VQ56XTXT05B5F69' and click 'Redeem'

Step 2: Invalid Region message should appear

Test URL: <a href="https://test.digitalredeem.warnerbros.com/">https://test.digitalredeem.warnerbros.com/</a>