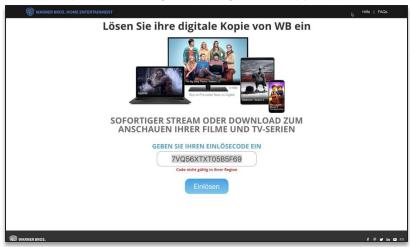

# WB Redeem Digital – Invalid Region

Step 1: Enter code '7VQ56XTXT05B5F69' and click 'Redeem'

Step 2: Invalid Region message should appear

Test URL: <a href="https://test.digitalredeem.warnerbros.com/">https://test.digitalredeem.warnerbros.com/</a>

| Test Case 6                | Invalid Region – verify pages |
|----------------------------|-------------------------------|
| Result (Pass or Fail)      |                               |
| If Fail, describe why      |                               |
| What was the result?       |                               |
| What should the result be? |                               |