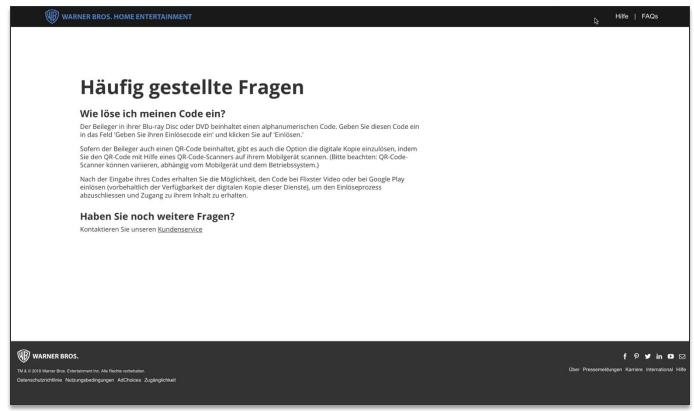

#### WB Redeem Digital – FAQs

Click on 'FAQs' in the header menu

Test URL: <a href="https://test.digitalredeem.warnerbros.com/">https://test.digitalredeem.warnerbros.com/</a>

| Test Case 8                | FAQs – verify FAQs page |
|----------------------------|-------------------------|
| Result (Pass or Fail)      |                         |
| If Fail, describe why      |                         |
| What was the result?       |                         |
| What should the result be? |                         |