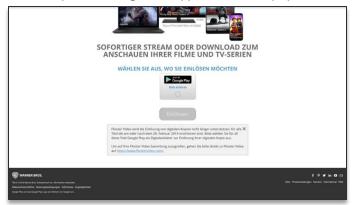

# WB Redeem Digital – Google Play

Step 1: Enter code '7782NDBMMDZ2KQJ4' and click 'Redeem'

Step 2: Page below appears. Click on 'here'

Step 4: Select Google Play radio button. Redeem button turns blue

Step 3: Message box appears. Close ('x') box