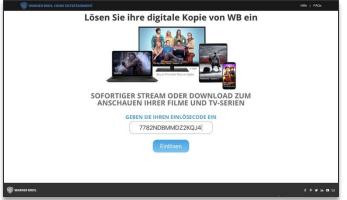

# WB Redeem Digital – Google Play

Step 1: Enter code '7782NDBMMDZ2KQJ4' and click 'Redeem'

Step 2: Page below appears. Click on 'here'

Step 4: Select Google Play radio button. Redeem button turns blue

Step 3: Message box appears. Close ('x') box