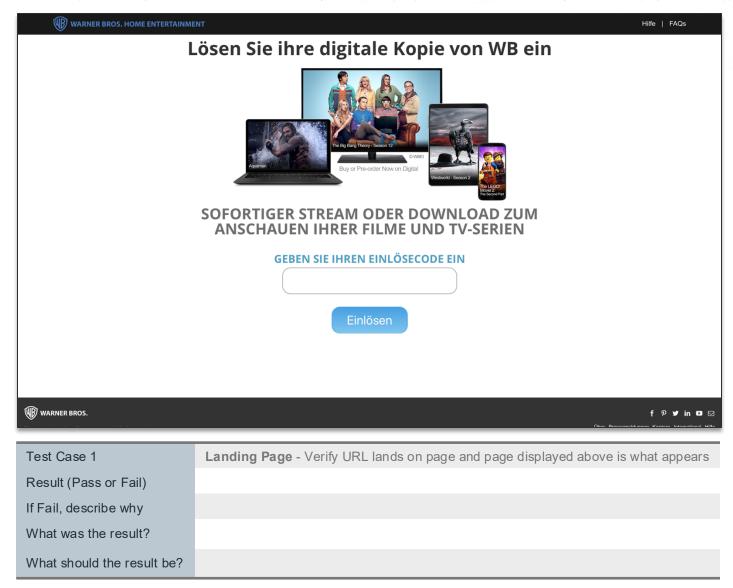

#### WB Redeem Digital – Landing Page

Go to <a href="https://test.digitalredeem.warnerbros.com/">https://test.digitalredeem.warnerbros.com/</a> (browser language must be set to German). The below page should appear