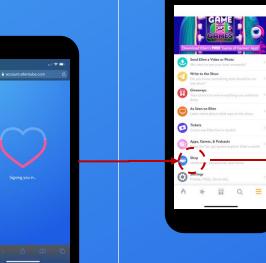

## **SSO 2020**

Integrate ellen Shop and Be Kind on SSO to allow frictionless navigation from ellentube, ellen Shop and Be Kind apps

#### **SSO initiative - completions in 2020**

- Data Lake data consolidation February 2020
- Social Sign In, Apple integration July 2020
- ellentube on SSO September 2020
- ellen Shop on SSO November 2020
- Fix Be Kind account and tax issues December 2020
- ➤ Be Kind by ellen on SSO December 2020
- Optimize ellen Shop and Be Kind sale conversion October December 2020