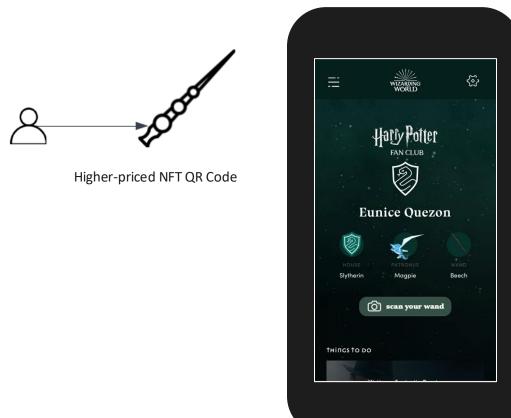

#### **HP SHOP**

Sell Digital Wands with NFT that can also be paired with Elder Wand

#### **WWD**

Exclusive access to worlds with AR features using the wand and purchase NFT digital assets