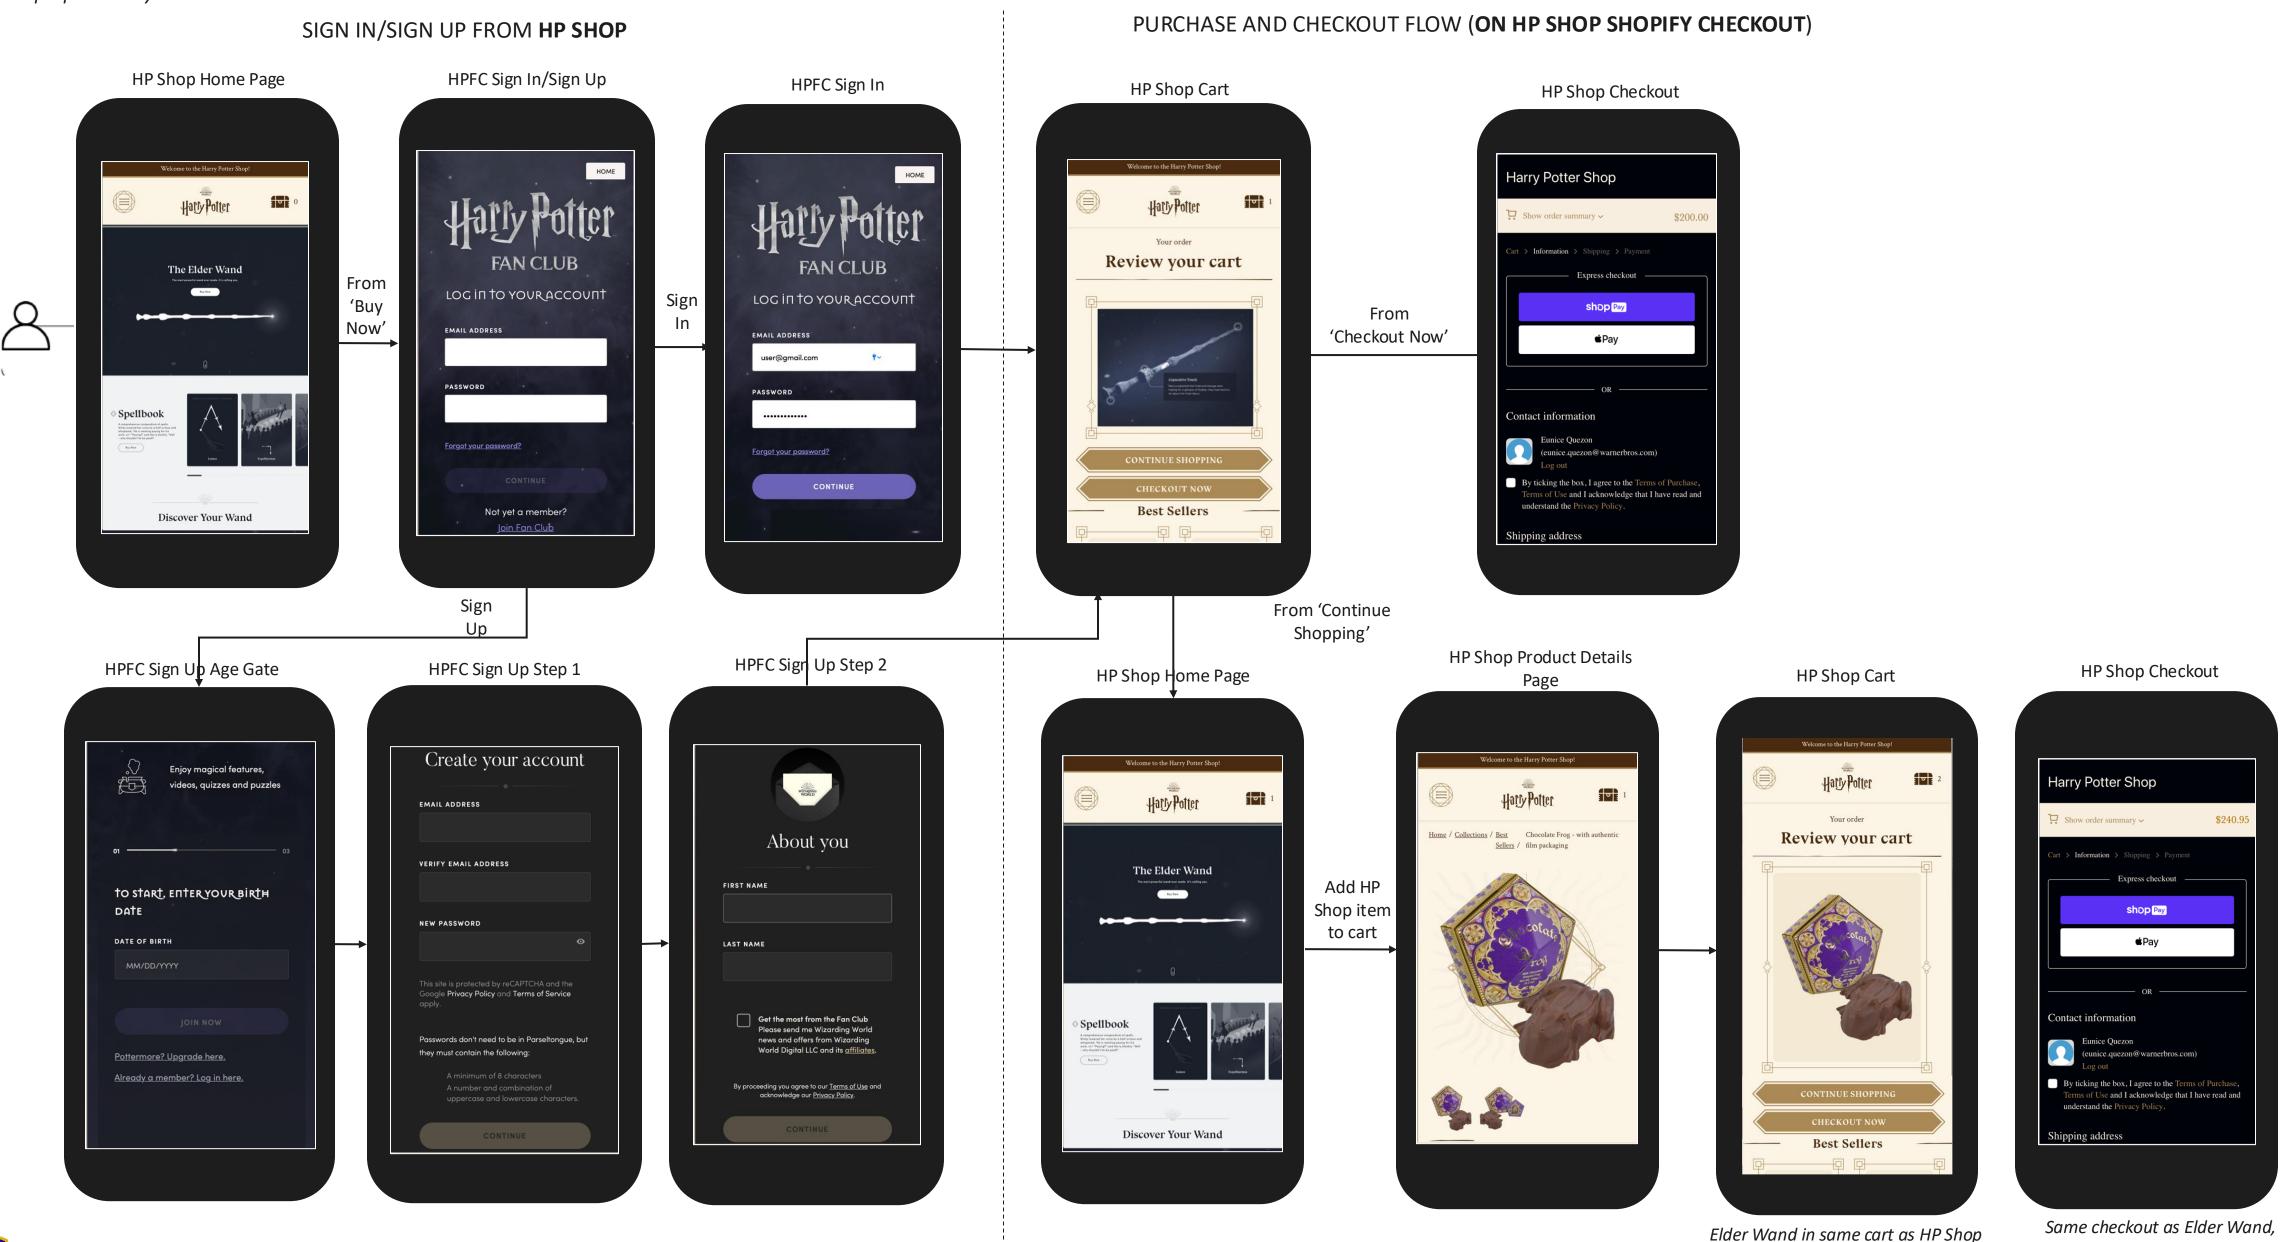

### ELDER WAND ON HARRY POTTER SHOP US OR UK

#### PREFERRED SOLUTION OVERALL

#### **CX JOURNEY**

#### **Pros:**

- User can select multiple items from HP Shop along with Elder Wand purchase
- 2. User can use the same cart for Harry Potter Shop Items and Elder Wand
- 3. One checkout process flow if user has both Harry Potter Shop Items and Elder Wand
- 4. Smoother checkout process compared to other solutions

#### Cons:

1. More options for customer to come out of Elder Wand Funnel checkout flow