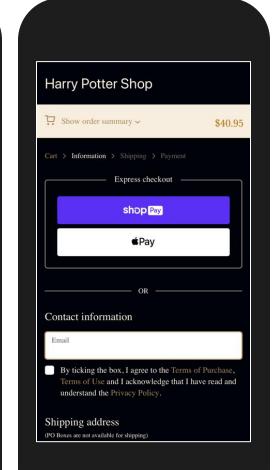

### ELDER WAND ON HARRY POTTER SHOP US OR UK

#### PREFERRED SOLUTION OVERALL

#### **CX JOURNEY**