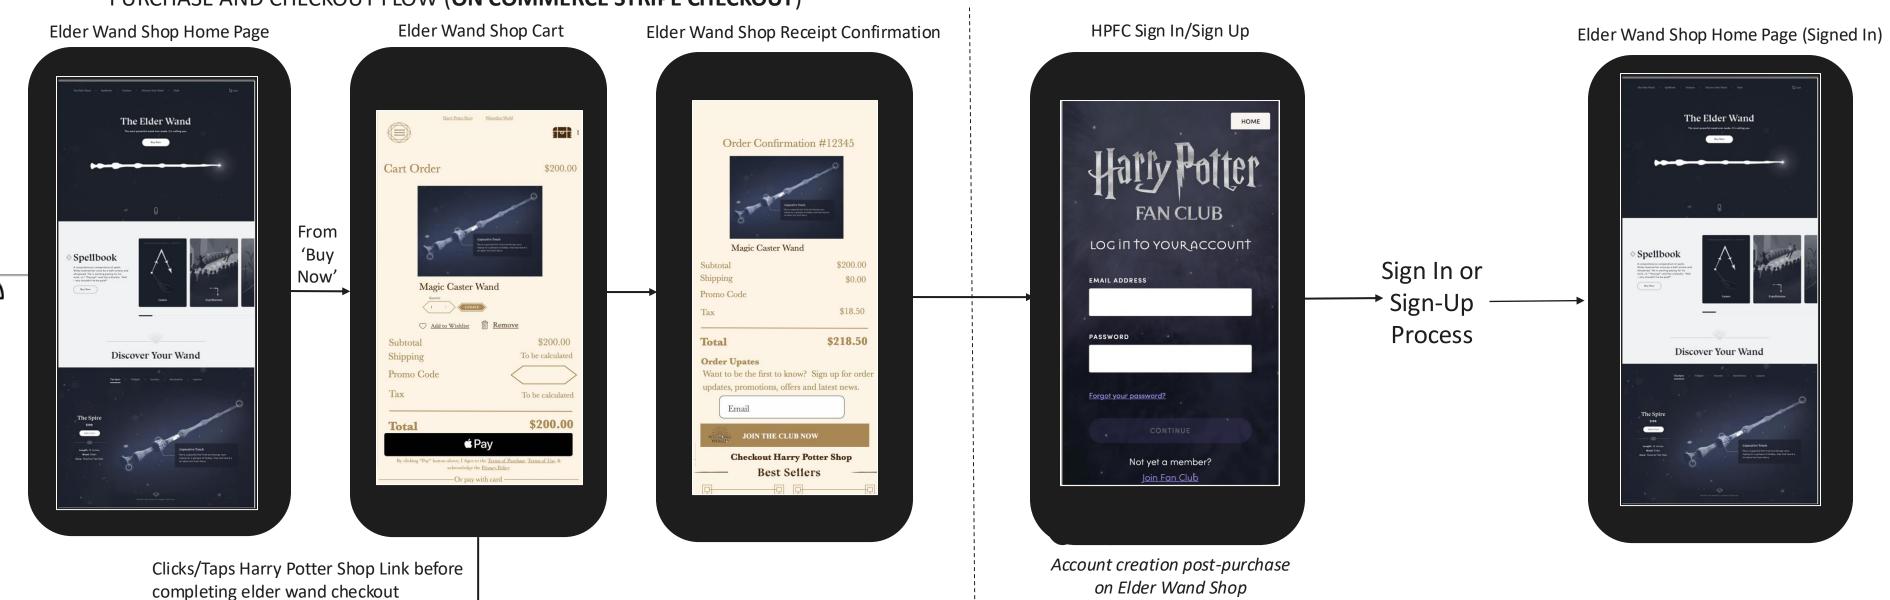

#### PURCHASE AND CHECKOUT FLOW (ON COMMERCE STRIPE CHECKOUT) Elder Wand Shop (no pre-order sign up)

HP Shop Home Page HP Shop Home Page - redirect msg The Elder Wand You are now leaving Harry Potter Shop and will be From **'Buy** Harry Potter Shop after purchasing your exclusive Now' ue to your Elder Wand purchase? Discover Your Wand Discover Your Wand

The Elder Wand Discover Your Wand

Magic Caster Wand

Elder Wand Shop Checkout

# Elder Wand Shop Receipt Confirmation HPFC Sign In/Sign Up (Post-purchase) Magic Caster Wand \$0.00 \$18.50 \$218.50 Checkout Harry Potter Shop Best Sellers

Elder Wand Shop Home Page

Account creation post-purchase on Elder Wand Shop