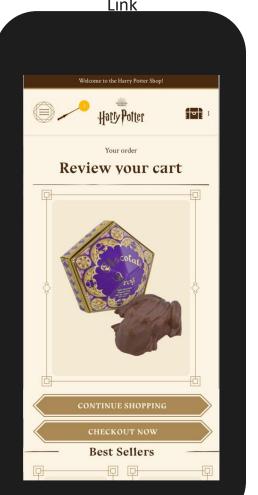

### ELDER WAND ON HARRY POTTER SHOP US OR UK

#### PREFERRED SOLUTION OVERALL

#### **CX JOURNEY**

#### **Pros:**

- User can select multiple items from HP Shop along with Elder Wand purchase
- 2. User can use the same cart for Harry Potter Shop Items and Elder Wand
- 3. One checkout process flow if user has both Harry Potter Shop Items and Elder Wand
- 4. Smoother checkout process compared to other solutions