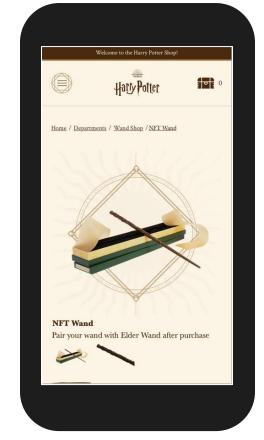

#### **HP SHOP**

Sell Digital Wands with NFT that can also be paired with Elder Wand