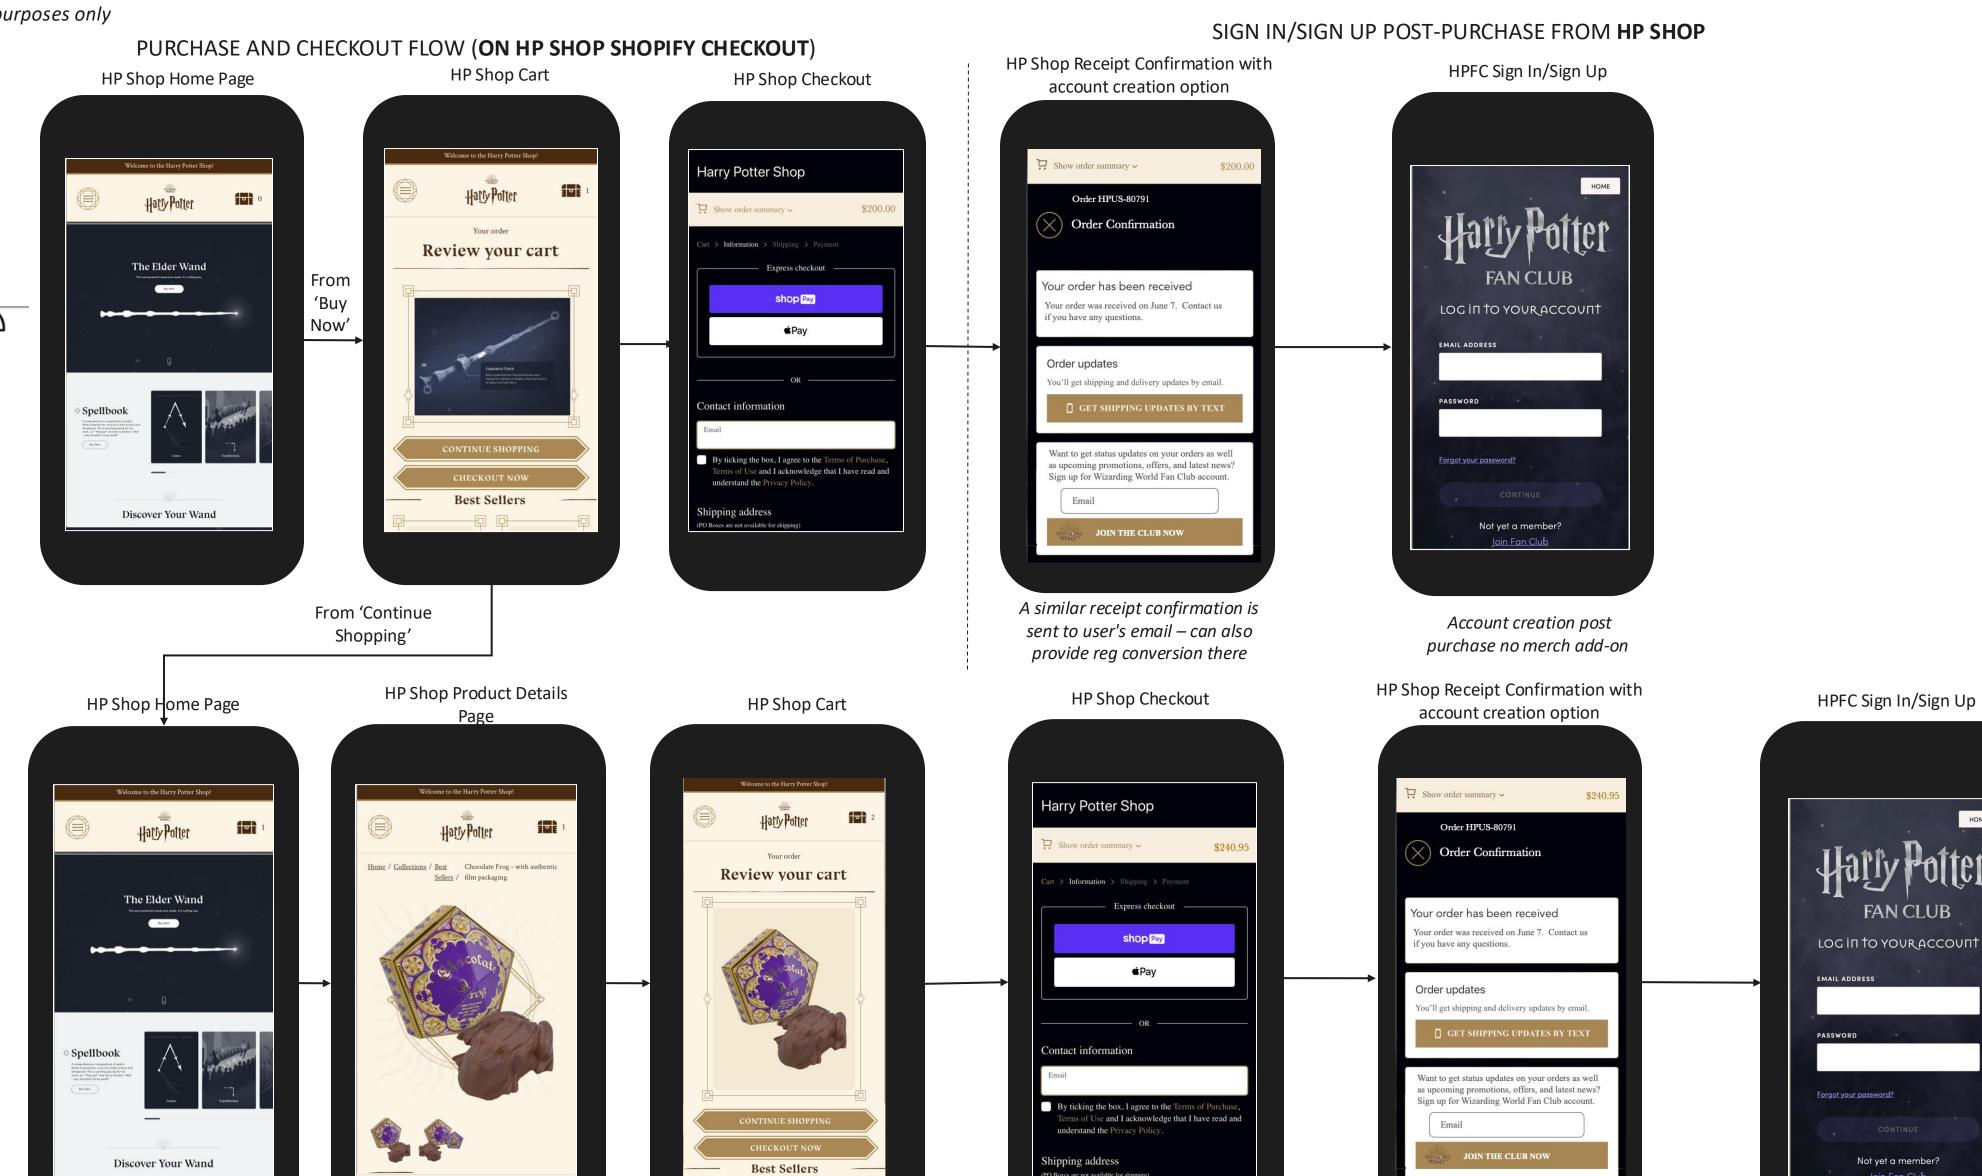

### OPEN ORDER ON HARRY POTTER SHOP US OR UK

Subject to change – the designs are mocks for concept and flow purposes only

Same cart as Elder Wand,

allowing merch add-on

Elder Wand in same cart as HP Shop

product merch add-on

Same checkout as Elder Wand,

providing one checkout process

with merch add-on

A similar receipt confirmation is

sent to user's email – can also

provide reg conversion there