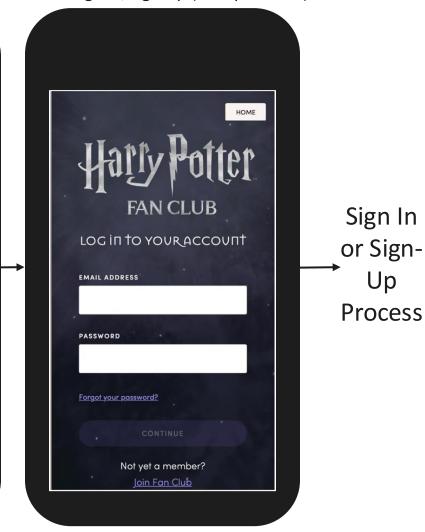

#### SIGN IN/SIGN UP FROM **ELDER WAND SHOP**

HPFC Sign Up Step 1

Create your account

#### SIGN IN/SIGN UP FROM HP SHOP ELDER WAND PRODUCT

HPFC Sign In/Sign Up HP Shop Home Page HP Shop Home Page - redirect msg

**HP Shop Product Details Page** 

**FAN CLUB** LOG IT TO YOUR ACCOUNT Not yet a member?