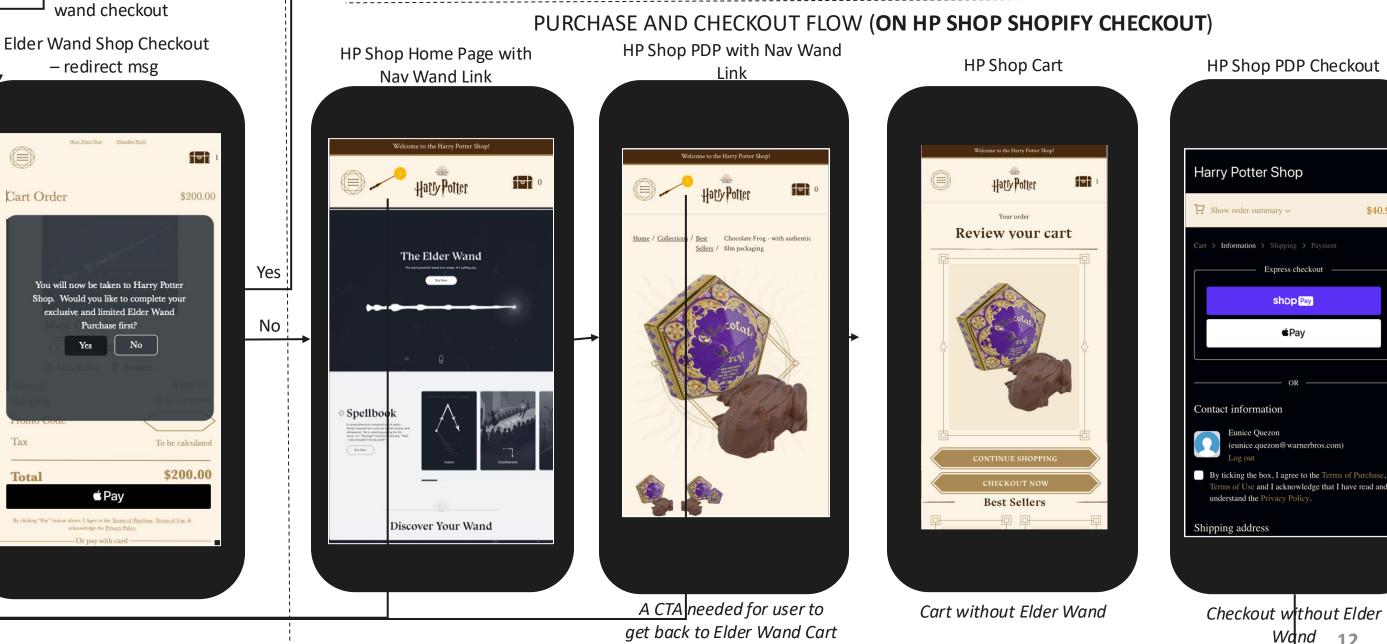

#### **USER JOURNEY BEGINS ON ELDER WAND SHOP**

PURCHASE AND CHECKOUT FLOW (ON COMMERCE STRIPE CHECKOUT)

SIGN IN/SIGN UP POST-PURCHASE FROM **ELDER WAND SHOP** 

PURCHASE AND CHECKOUT FLOW (ON HP SHOP SHOPIFY CHECKOUT)
HP Shop Home Page with HP Shop PDP with Nav Wand

Nav Wand Link

HP Shop Cart with Nav Wand

**HP Shop PDP Checkout** 

**HP Shop Receipt Confirmation with** 

Account creation post-purchase on HP Shop

SIGN IN/SIGN UP POST-PURCHASE FROM **HP SHOP** 

A CTA needed for user to get back to Elder Wand Cart after account creation

Discover Your Wand

The Elder Wand

Elder Wand \$hop Checkout -

You will now be taken to Harry Potter

Yes No

**♠** Pay

Cart Order

\$200.00