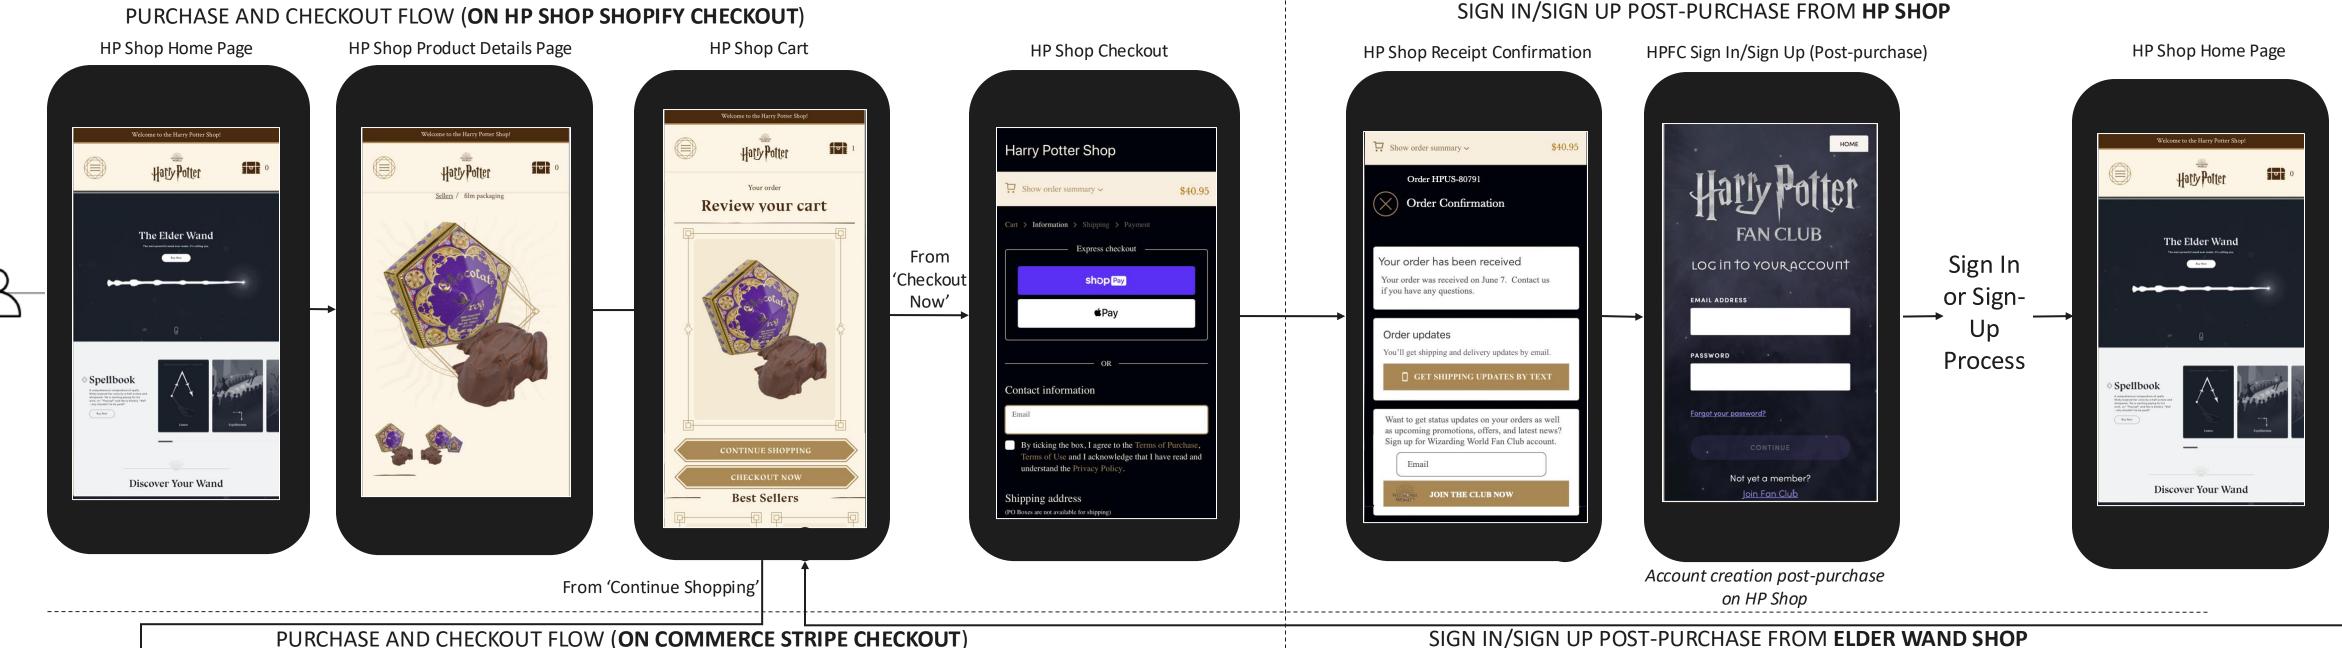

#### **USER JOURNEY BEGINS ON ELDER WAND SHOP**

PURCHASE AND CHECKOUT FLOW (ON COMMERCE STRIPE CHECKOUT)

SIGN IN/SIGN UP POST-PURCHASE FROM **ELDER WAND SHOP** 

PURCHASE AND CHECKOUT FLOW (ON HP SHOP SHOPIFY CHECKOUT)
HP Shop Home Page with HP Shop PDP with Nav Wand

Nav Wand Link

HP Shop Cart with Nav Wand

**HP Shop PDP Checkout** 

**HP Shop Receipt Confirmation with** 

Account creation post-purchase on HP Shop

SIGN IN/SIGN UP POST-PURCHASE FROM **HP SHOP** 

A CTA needed for user to get back to Elder Wand Cart after account creation

Discover Your Wand

The Elder Wand

Elder Wand \$hop Checkout -

You will now be taken to Harry Potter

Yes No

**♠** Pay

Cart Order

\$200.00