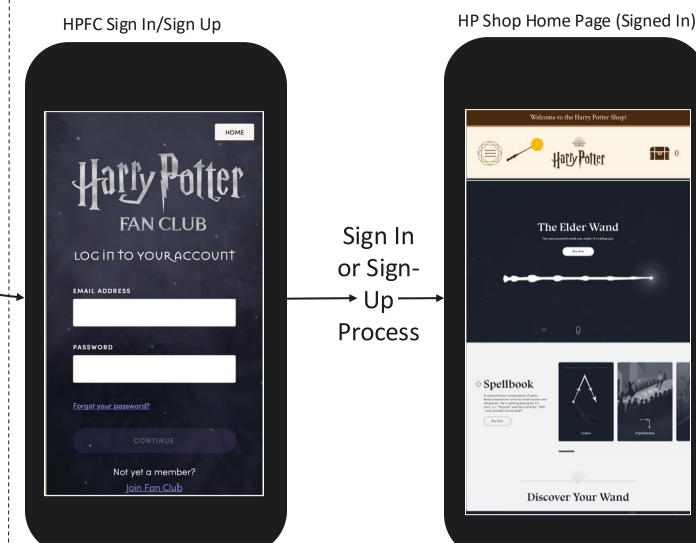

#### SIGN IN/SIGN UP FROM HP SHOP ELDER WAND PRODUCT

HPFC Sign In/Sign Up HP Shop Home Page HP Shop Home Page - redirect msg

**HP Shop Product Details Page** 

**FAN CLUB** LOG IT TO YOUR ACCOUNT Not yet a member?

Sign Up

Best Sellers

By ticking the box, I agree to the Terms of Purc

f Use and I acknowledge that I have read and

Enjoy magical features, to start, enter your birth Already a member? Log in here.

HPFC Sign Up Age Gate