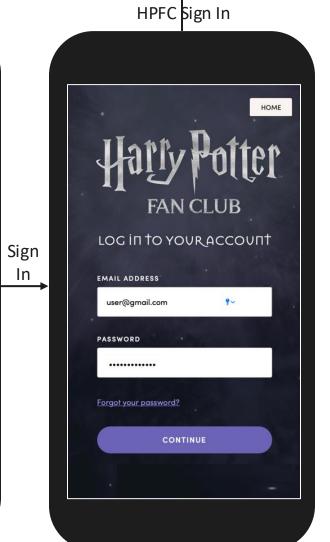

#### SIGN IN/SIGN UP FROM **ELDER WAND SHOP**

HPFC Sign Up Step 1

Create your account