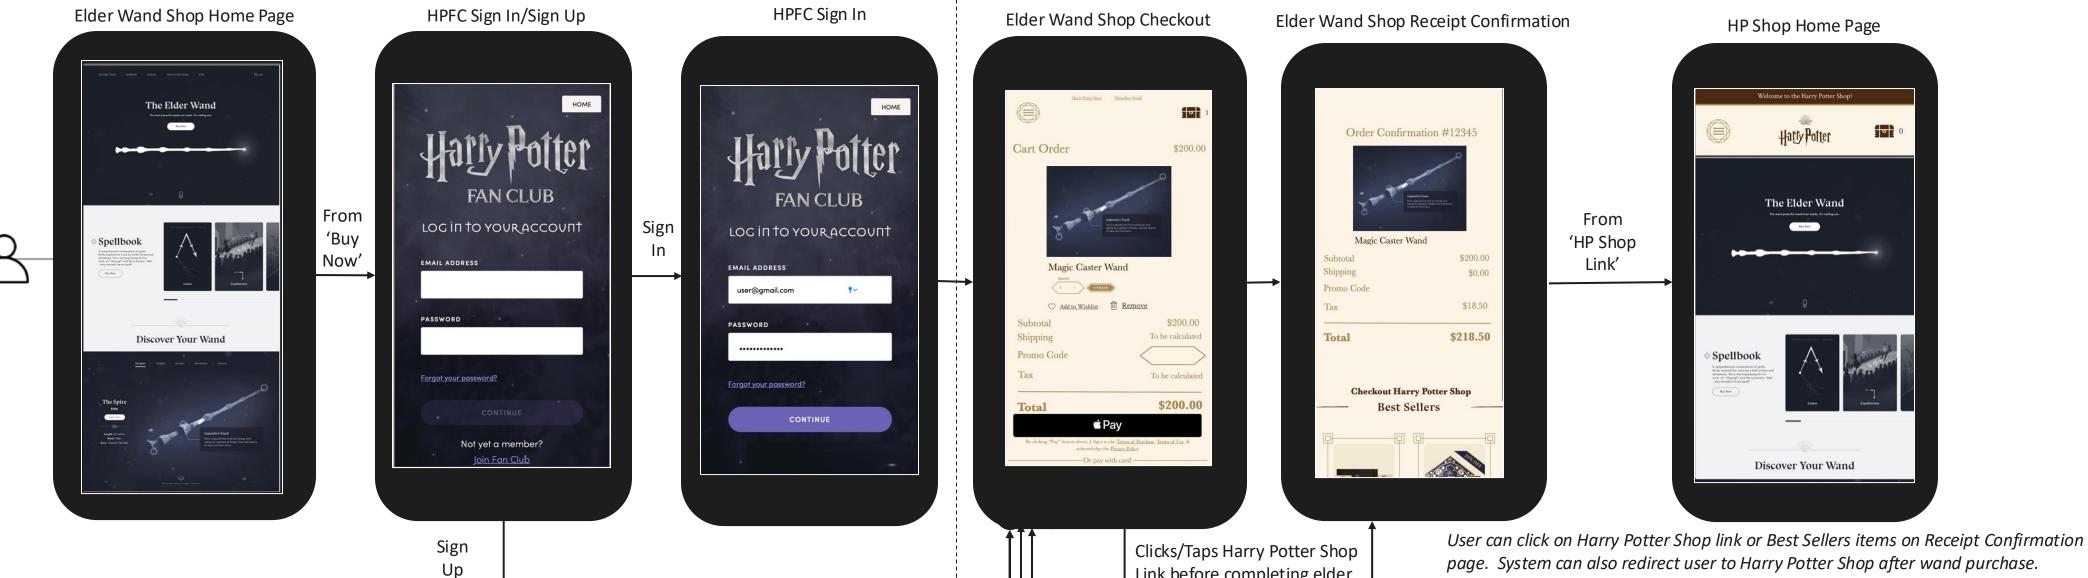

#### **USER JOURNEY BEGINS ON ELDER WAND SHOP**

#### SIGN IN/SIGN UP FROM **ELDER WAND SHOP**

HPFC Sign Up Step 1

Create your account

#### PURCHASE AND CHECKOUT FLOW (ON COMMERCE STRIPE CHECKOUT)

page. System can also redirect user to Harry Potter Shop after wand purchase. Link before completing elder

HPFC Sign **U**p Age Gate

Enjoy magical features,

Checkout Harry Potter Shop

Best Sellers

System can

attempt to re-

route user back

to HP Shop cart

Since Elder Wand is not on HP Shop and is on its own platform, every time a user clicks on Elder Wand 'Buy Now', a message will appear informing the user that they will be taken out of HP Shop.