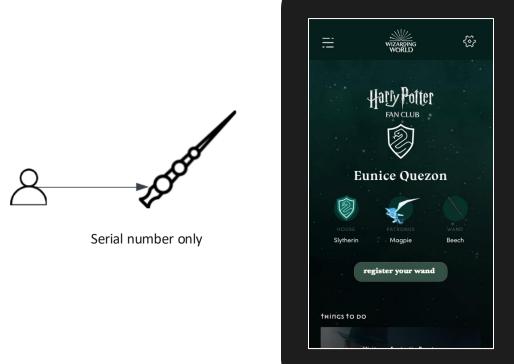

# FUTURE VISION – USE CASES

These are some conceptual product possibilities and are not set or part of any project timelines currently

**LOG IN** 

Recognize our fan using the wand

LOG IN TO YOUR ACCOUNT

Not yet a member?

#### **USER REG**

Register Elder Wand to unlock an AR/VR experience on WWD

USER REG
Upsell physical wand and enhance the registration AR/VR experience immediately