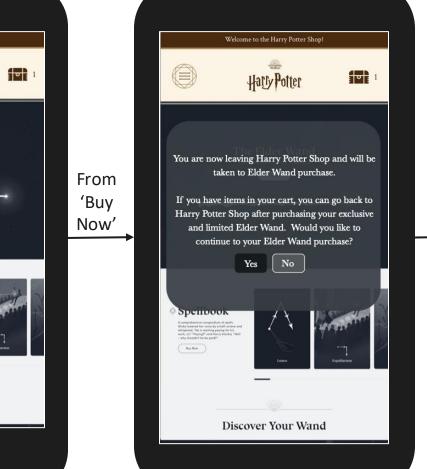

Checkout Harry Potter Shop

Best Sellers

System can

attempt to re-

route user back

to HP Shop cart

Since Elder Wand is not on HP Shop and is on its own platform, every time a user clicks on Elder Wand 'Buy Now', a message will appear informing the user that they will be taken out of HP Shop.

Since Elder Wand is not on HP Shop and is on its own platform, every time a user clicks on Elder Wand 'Buy Now', a message will appear informing the user that they will be taken out of HP Shop.

System can attempt to reroute user

back to HP

Shop cart to

complete

pending

purchase