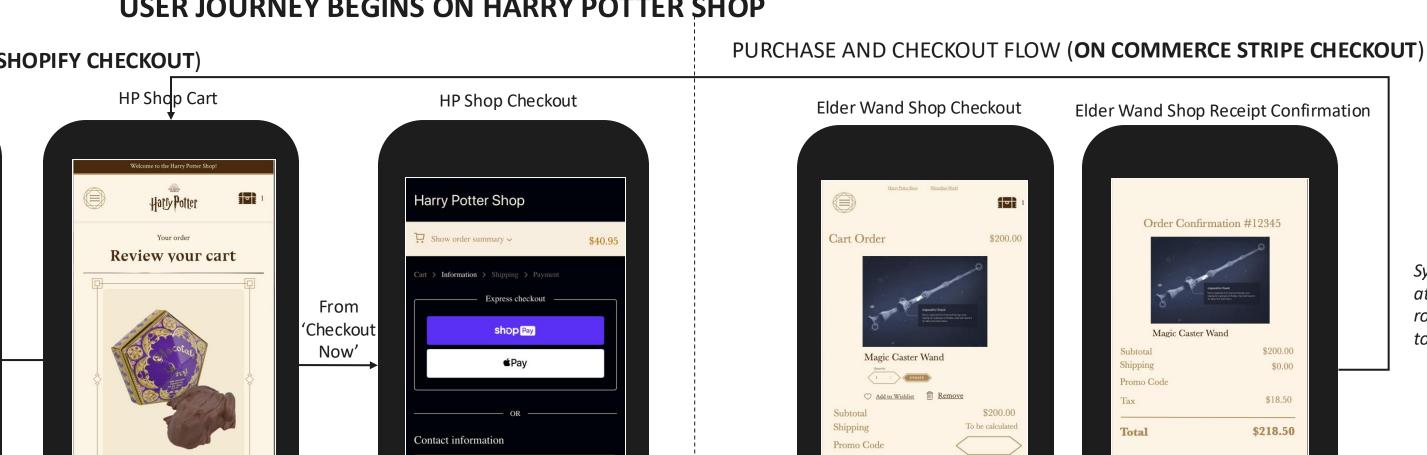

#### **USER JOURNEY BEGINS ON HARRY POTTER SHOP**

#### PURCHASE AND CHECKOUT FLOW (ON COMMERCE STRIPE CHECKOUT) Elder Wand Shop (no pre-order sign up)

HP Shop Home Page HP Shop Home Page - redirect msg The Elder Wand You are now leaving Harry Potter Shop and will be From **'Buy** Harry Potter Shop after purchasing your exclusive Now' ue to your Elder Wand purchase? Discover Your Wand Discover Your Wand

The Elder Wand Discover Your Wand

Magic Caster Wand

Elder Wand Shop Checkout

# Elder Wand Shop Receipt Confirmation HPFC Sign In/Sign Up (Post-purchase) Magic Caster Wand \$0.00 \$18.50 \$218.50 Checkout Harry Potter Shop Best Sellers

Elder Wand Shop Home Page

Account creation post-purchase on Elder Wand Shop