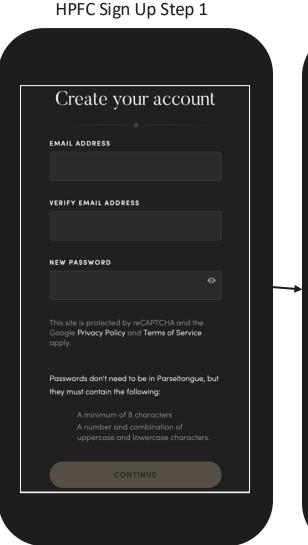

#### SIGN IN/SIGN UP FROM **ELDER WAND SHOP**

HPFC Sign Up Step 1

Create your account