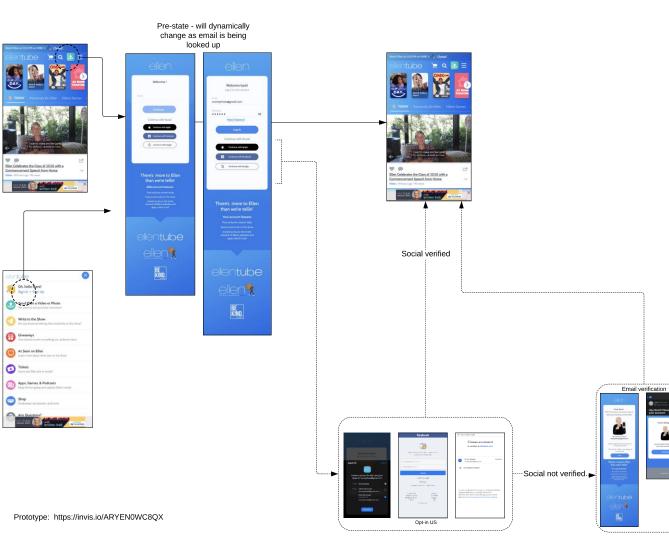

# ellenTUBE – Log In already on SSO

#### Prototype: https://invis.io/ARYEN0WC8QX

Log In (email lookup - dynamic UI) - Ellentube - on SSO - US or non-US (platform - email verification required)