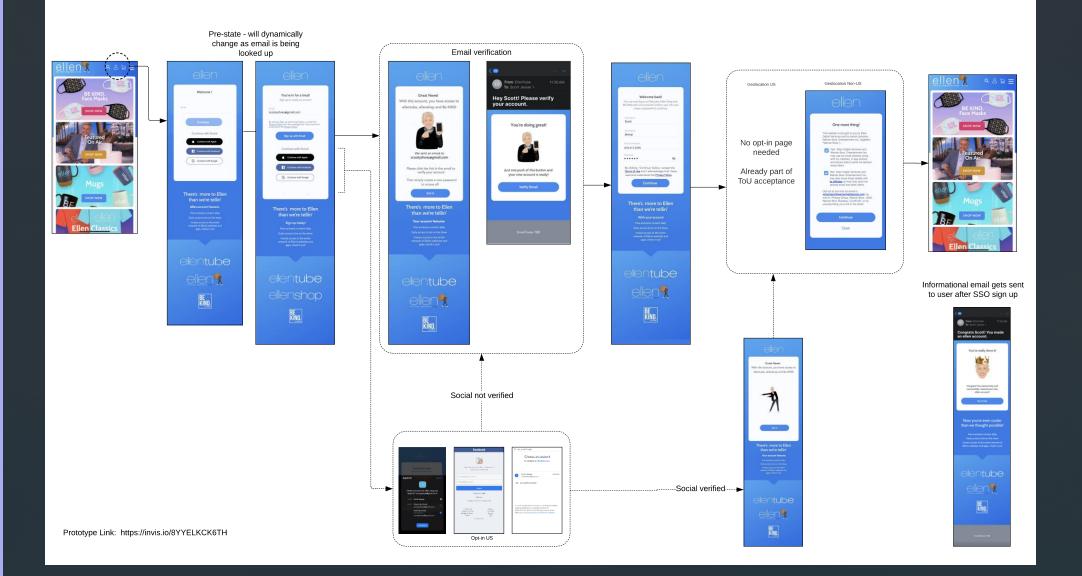

### ellenSHOP – Sign Up or Log In but no pre-existing ellentube account

#### Prototype Link: https://invis.io/8YYELKCK6TH

Sign Up/Log In (email lookup - dynamic UI) - Ellenshop - not on SSO - no ellentube (not in Cognito) - US or non-US (platform - email verification required)