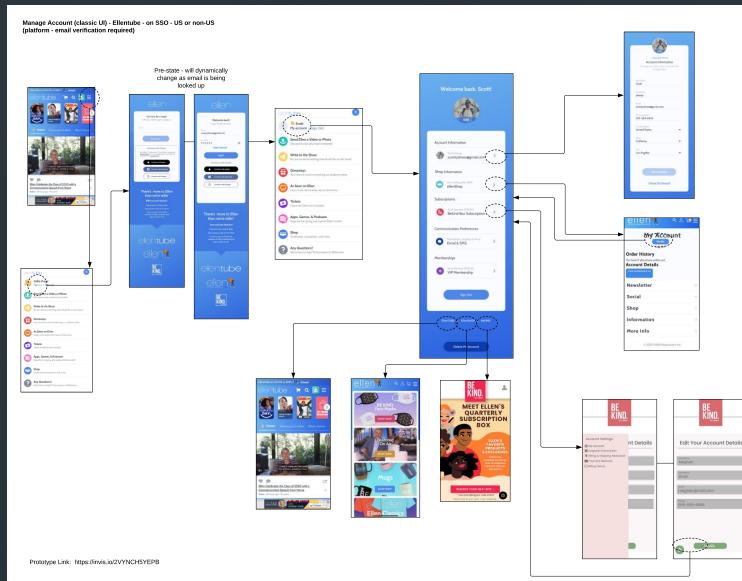

### ellenTUBE – Account Management on SSO

#### Prototype Link: https://invis.io/NUYENZXCRPS

Manage Account (classic UI) - Ellentube - on SSO - US or non-US (platform - email verification required)

Prototype Link: https://invis.io/NUYENZXCRPS

#### Prototype Link: https://invis.io/NUYENZXCRPS

Manage Account (classic UI) - Ellentube - on SSO - US or non-US (platform - email verification required)