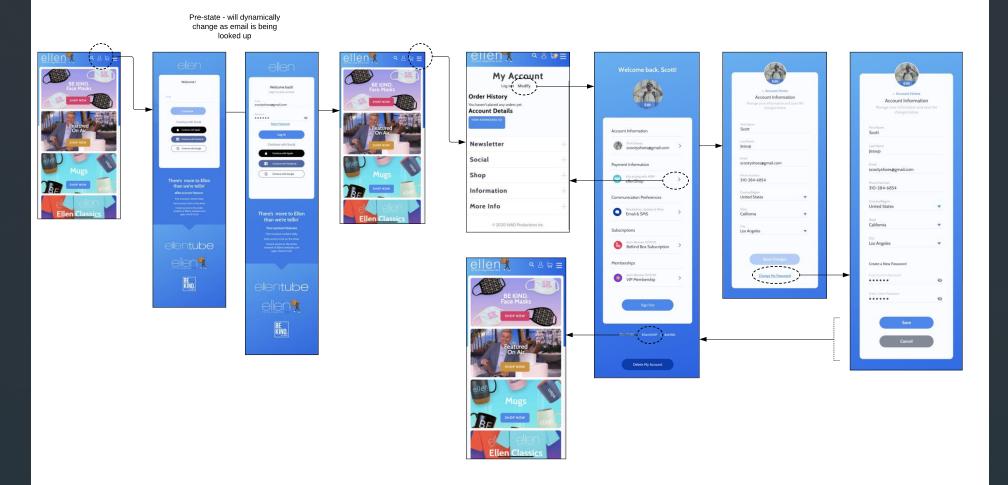

### ellenTUBE – Account Management on SSO

#### Prototype Link: https://invis.io/NUYENZXCRPS

Manage Account (classic UI) - Ellentube - on SSO - US or non-US (platform - email verification required)

Prototype Link: https://invis.io/NUYENZXCRPS

#### Prototype Link: https://invis.io/NUYENZXCRPS

Manage Account (classic UI) - Ellentube - on SSO - US or non-US (platform - email verification required)