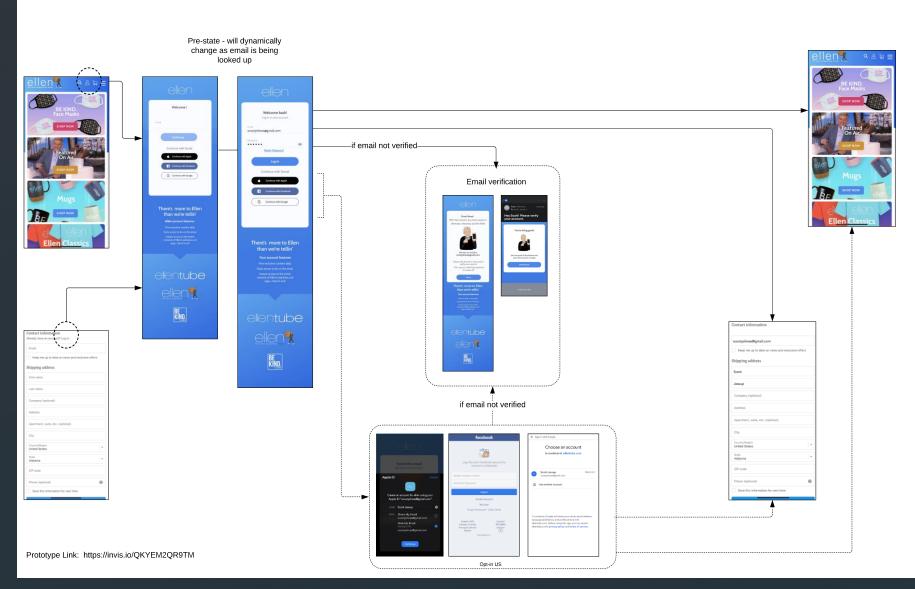

# ellenSHOP – Log In already on SSO

#### Prototype Link: https://invis.io/QKYEM2QR9TM

Log In (email lookup - dynamic UI) - Ellenshop - on SSO - US or non-US (platform - email verification required)