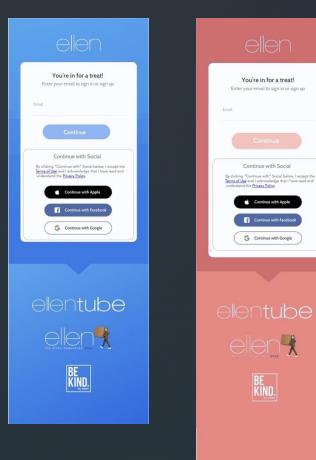

E4

Log In (email lookup - dynamic UI) - Be KIND - on SSO - US or CA



### Be KIND – Account Management on SSO

#### Prototype Link: https://invis.io/RUYDQ0HZMCH

Manage Account/Subscription - Be KIND - on SSO - US or CA Commerce (subscription) model - email verification post subscription required



# Future Integrated Navigation Idea

# Ideas on future concept of integrated navigation:

- 1. Concept behind this is an easy navigation across SSO platforms.
- 2. Any other 'common' features that anticipate high usage can also be displayed on SSO navigation bar.
- 3. Specific platform icons (i.e. UGC, shopping) can be at platform-specific menu/navigation.







# For Now...

### Cross-manage Account Profile

#### Prototype Link: https://invis.io/2VYNCH5YEPB



# Platform Copy

Color theme





#### Email Verify



# Future v2 Integrated Navigation Idea

# Ideas on future concept of integrated navigation:

- 1. Concept behind this is an easy navigation across SSO platforms.
- 2. Any other 'common' features that anticipate high usage can also be displayed on SSO navigation bar.
- 3. Specific platform icons (i.e. UGC, shopping) can be at platform-specific menu/navigation.