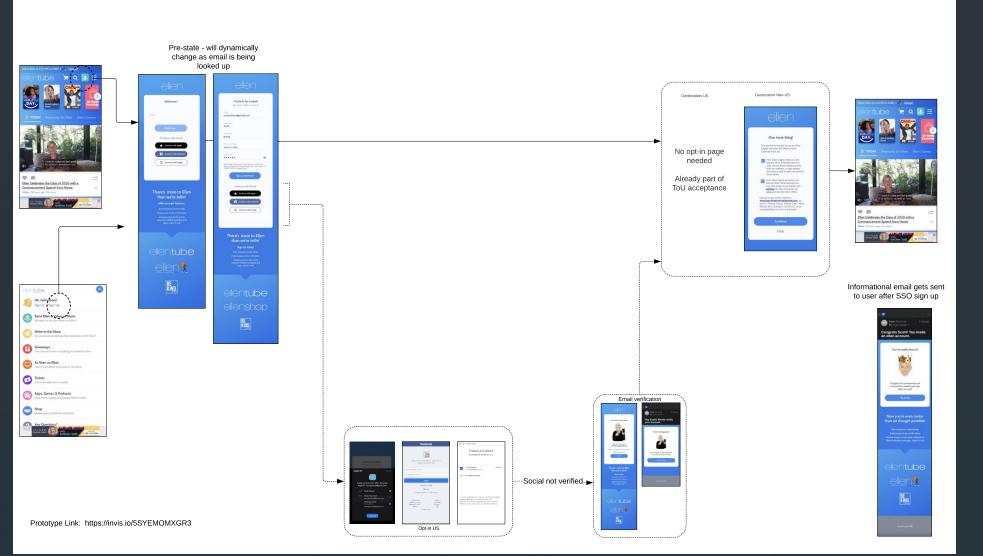

# ellenTUBE – Sign Up

#### Prototype Link: https://invis.io/5SYEMOMXGR3

Sign Up (email lookup - dynamic UI) - Ellentube - not on SSO - no ellentube (not in Cognito) - US or non-US (platform - email verification required)