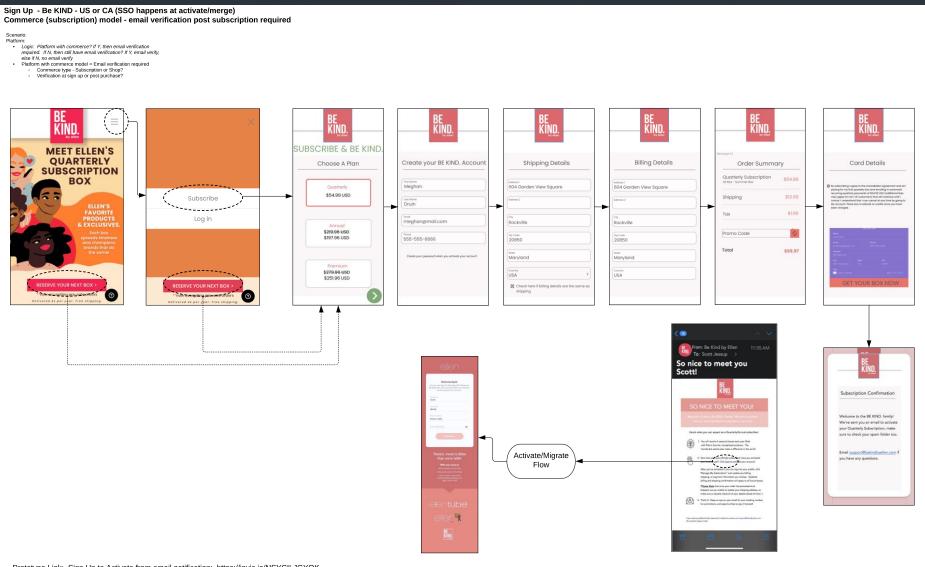

### Be KIND – Sign Up/Subscribe

#### Prototype Link: Sign Up to Activate from email notification - https://invis.io/NSYCILJGYQK

Prototype Link: Sign Up to Activate from email notification: https://invis.io/NSYCILJGYQK