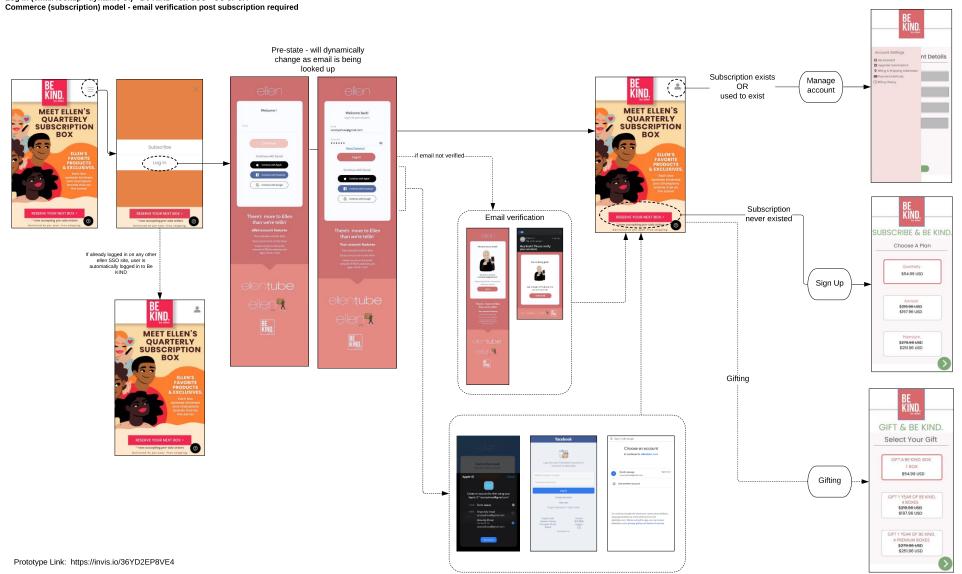

#### Prototype Link: https://invis.io/36YD2EP8VE4

Log In (email lookup - dynamic UI) - Be KIND - on SSO - US or CA