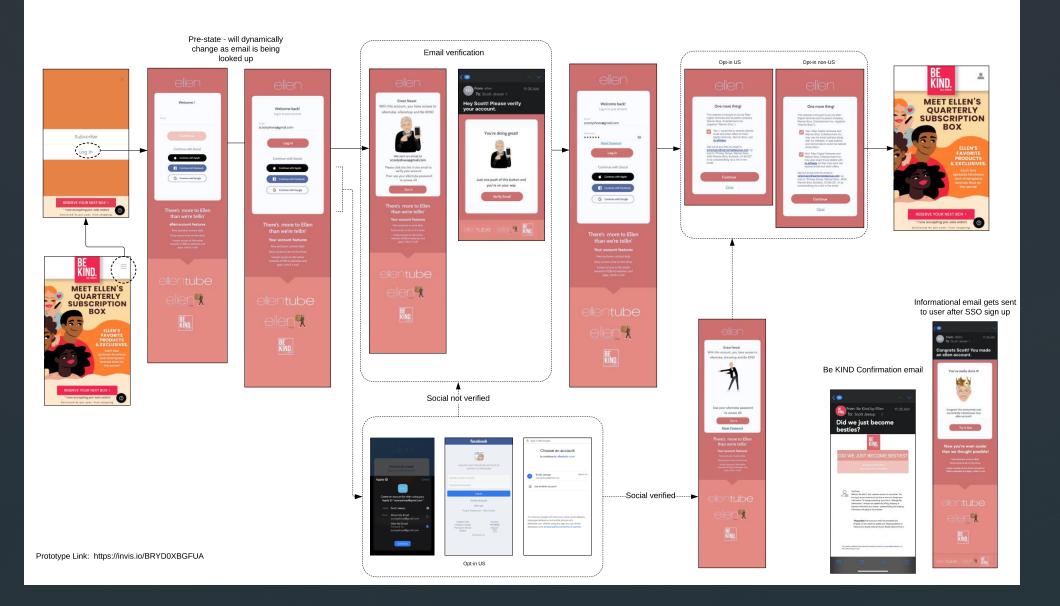

# Be KIND – Activate from Log In or log in for first time on SSO with pre-existing ellentube account

Prototype Link: https://invis.io/BRYD0XBGFUA

Activate/Migrate from Log In (email lookup - dynamic UI) - Be KIND - not on SSO - with pre-existing ellentube account (in Cognito) - US or CA Commerce (subscription) model - email verification post subscription required