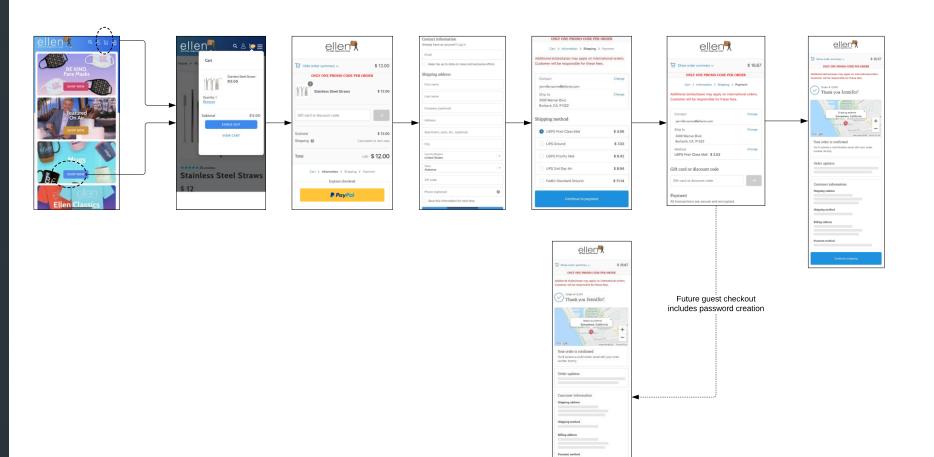

#### ellenSHOP – Guest Checkout

Guest Checkout (classic UI) - Ellenshop - US or non-US (platform - email verification required)

Save Your Info for Next Time

Need heip? Contact us