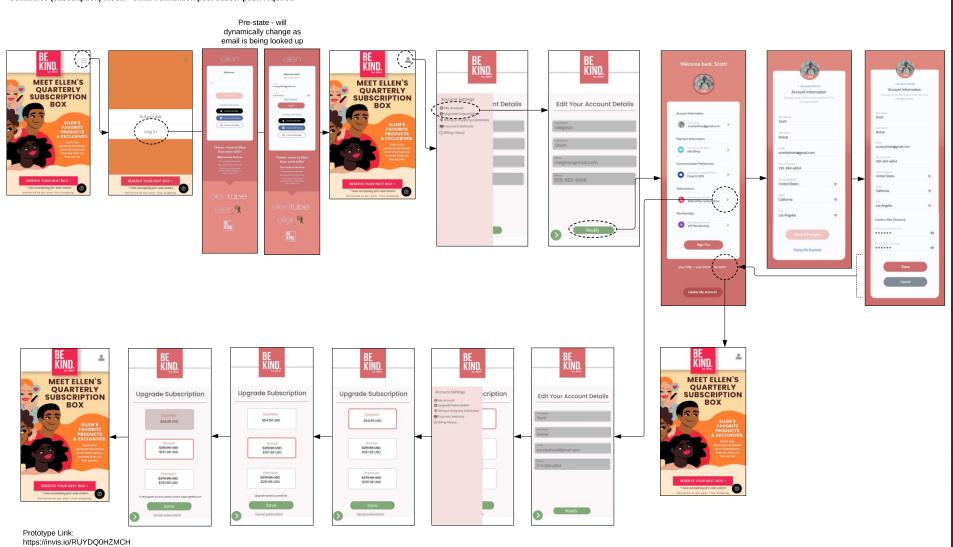

### Be KIND – Account Management on SSO

#### Prototype Link: https://invis.io/RUYDQ0HZMCH

Manage Account/Subscription - Be KIND - on SSO - US or CA Commerce (subscription) model - email verification post subscription required