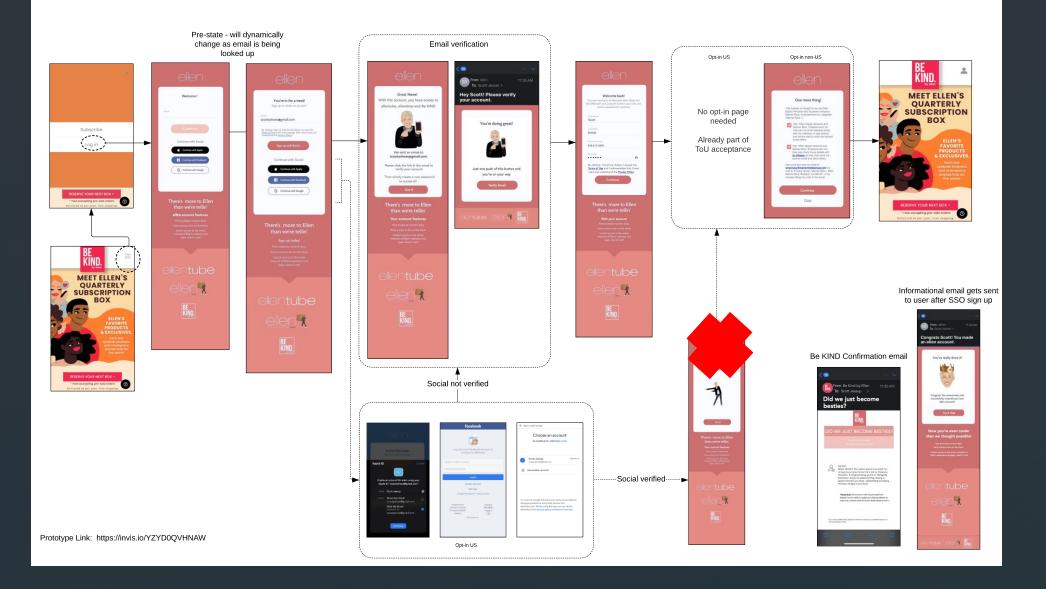

# Be KIND – Activate from Log In or log in for first time on SSO with no pre-existing ellentube account

Prototype Link: https://invis.io/YZYD0QVHNAW

Activate from Log In (email lookup - dynamic UI) - Be KIND - not on SSO - no ellentube (not in Cognito) - US or CA Commerce (subscription) model - email verification post subscription required