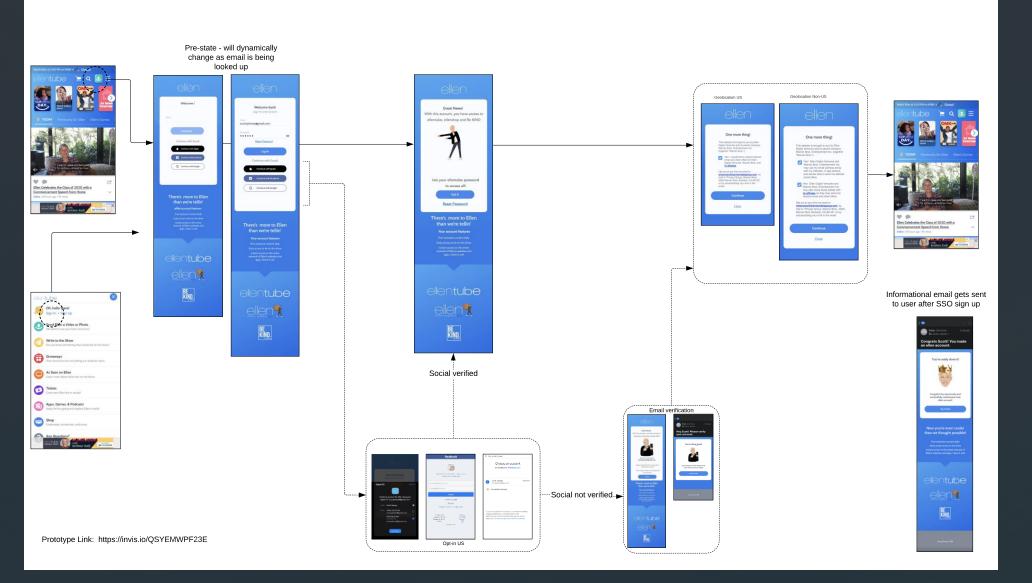

### ellenTUBE – Log In first time on SSO

#### Prototype Link: https://invis.io/QSYEMWPF23E

Log In (email lookup - dynamic UI) - Ellentube - not on SSO - with pre-existing ellentube account (in Cognito) - US or non-US (platform - email verification required)