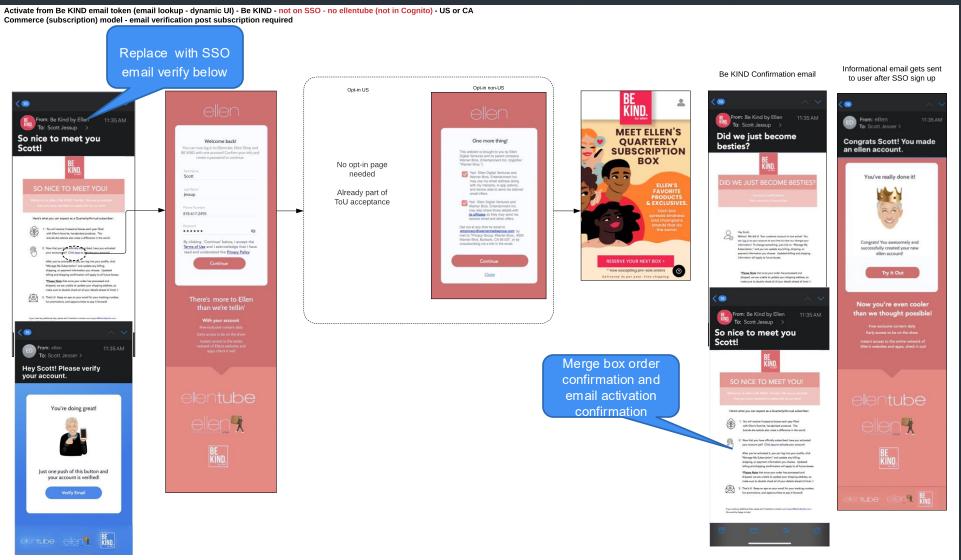

#### Be KIND – Activate from email

Prototype Link: Sign Up to Activate from email notification - https://invis.io/NSYCILJGYQK

Prototype Link: Sign Up to Activate from email notification: https://invis.io/NSYCILJGYQK

#### Be KIND – Activate from email

Prototype Link: Sign Up to Activate from email notification - https://invis.io/NSYCILJGYQK

Activate from Be KIND email token (email lookup - dynamic UI) - Be KIND - not on SSO - no ellentube (not in Cognito) - US or CA Commerce (subscription) model - email verification post subscription required