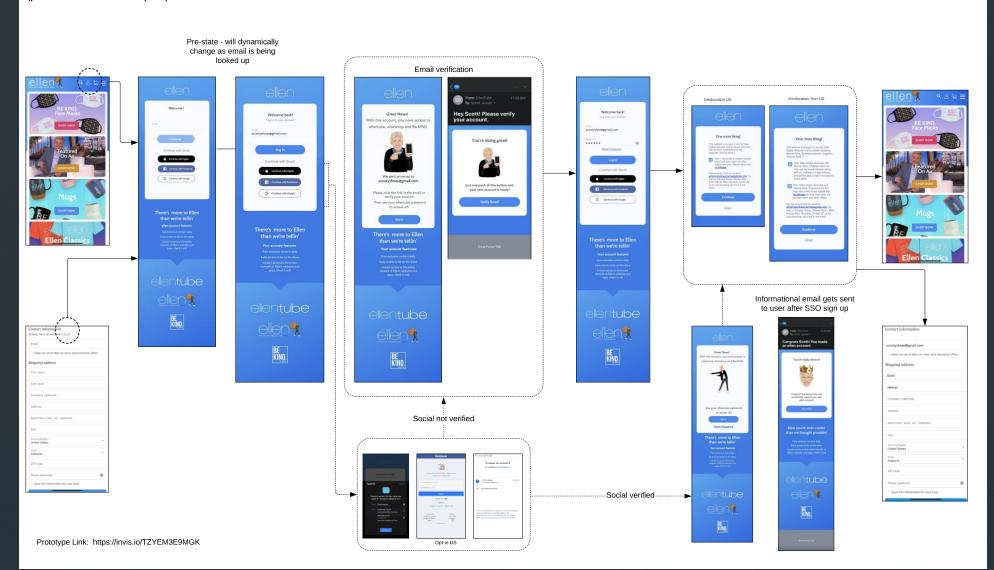

### ellenSHOP – Log In for first time on SSO with pre-existing ellentube account

#### Prototype Link: https://invis.io/TZYEM3E9MGK

Log In/Migrate (email lookup - dynamic UI) - Ellenshop - not on SSO - with pre-existing ellentube account (in Cognito) - US or non-US (platform - email verification required)