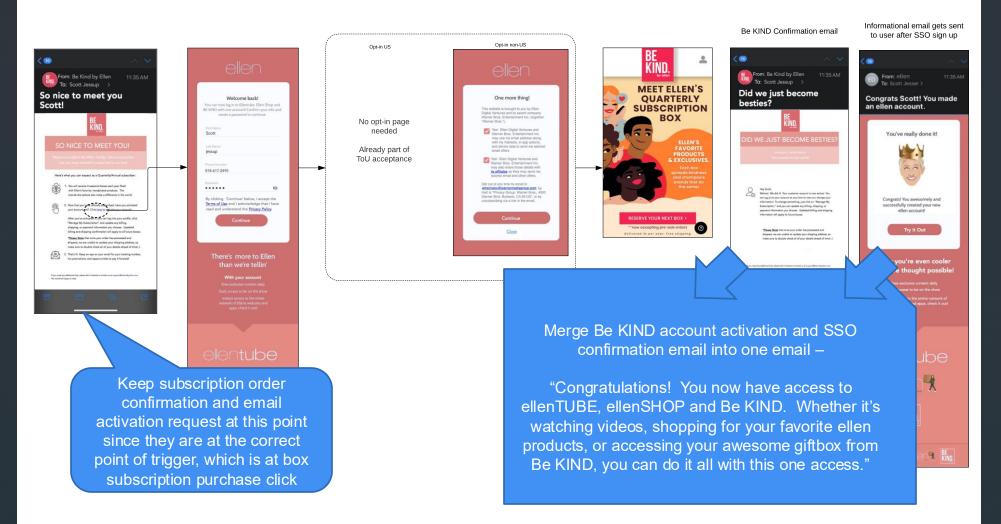

#### Be KIND – Activate from email

Prototype Link: Sign Up to Activate from email notification - https://invis.io/NSYCILJGYQK

Activate from Be KIND email token (email lookup - dynamic UI) - Be KIND - not on SSO - no ellentube (not in Cognito) - US or CA Commerce (subscription) model - email verification post subscription required

# Be KIND – Activate from Log In or log in for first time on SSO with no pre-existing ellentube account

Prototype Link: https://invis.io/YZYD0QVHNAW

Activate from Log In (email lookup - dynamic UI) - Be KIND - not on SSO - no ellentube (not in Cognito) - US or CA Commerce (subscription) model - email verification post subscription required