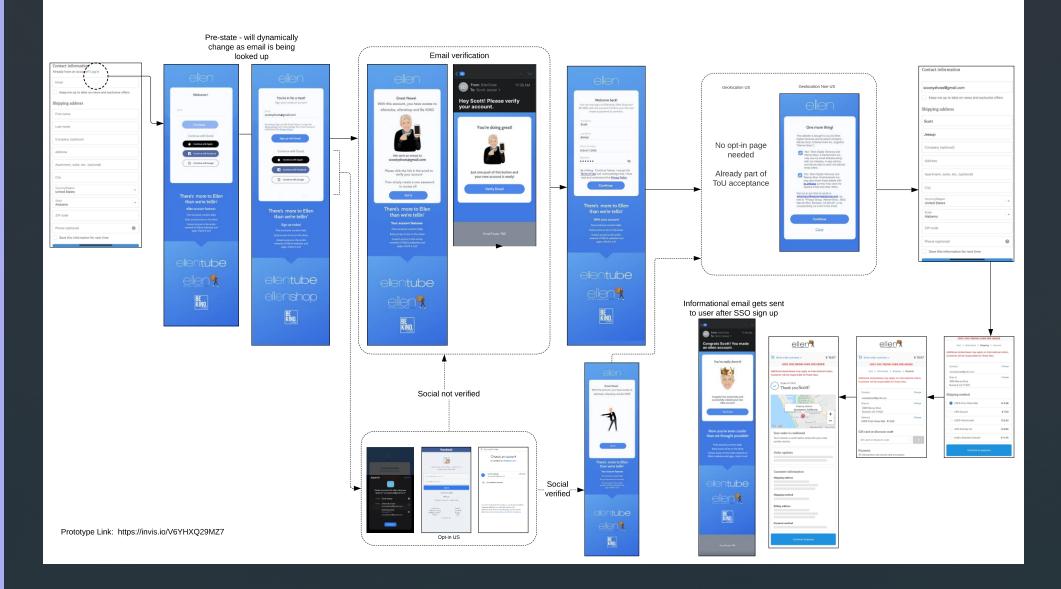

### ellenSHOP – From Cart Sign Up or Log In but no pre-existing ellentube account

#### Prototype Link: https://invis.io/V6YHXQ29MZ7

From Cart Sign Up/Log In (email lookup - dynamic UI) - Ellenshop - not on SSO - no ellentube (not in Cognito) - US or non-US (platform - email verification required)