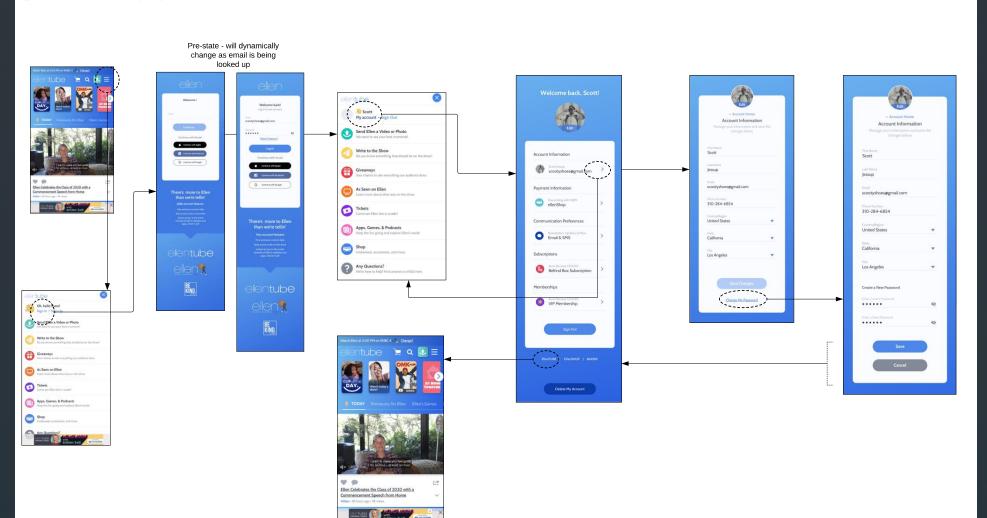

### ellenTUBE – Account Management on SSO

#### Prototype Link: https://invis.io/NUYENZXCRPS

Manage Account (classic UI) - Ellentube - on SSO - US or non-US (platform - email verification required)

Prototype Link: https://invis.io/NUYENZXCRPS

#### Prototype Link: https://invis.io/NUYENZXCRPS

Manage Account (classic UI) - Ellentube - on SSO - US or non-US (platform - email verification required)