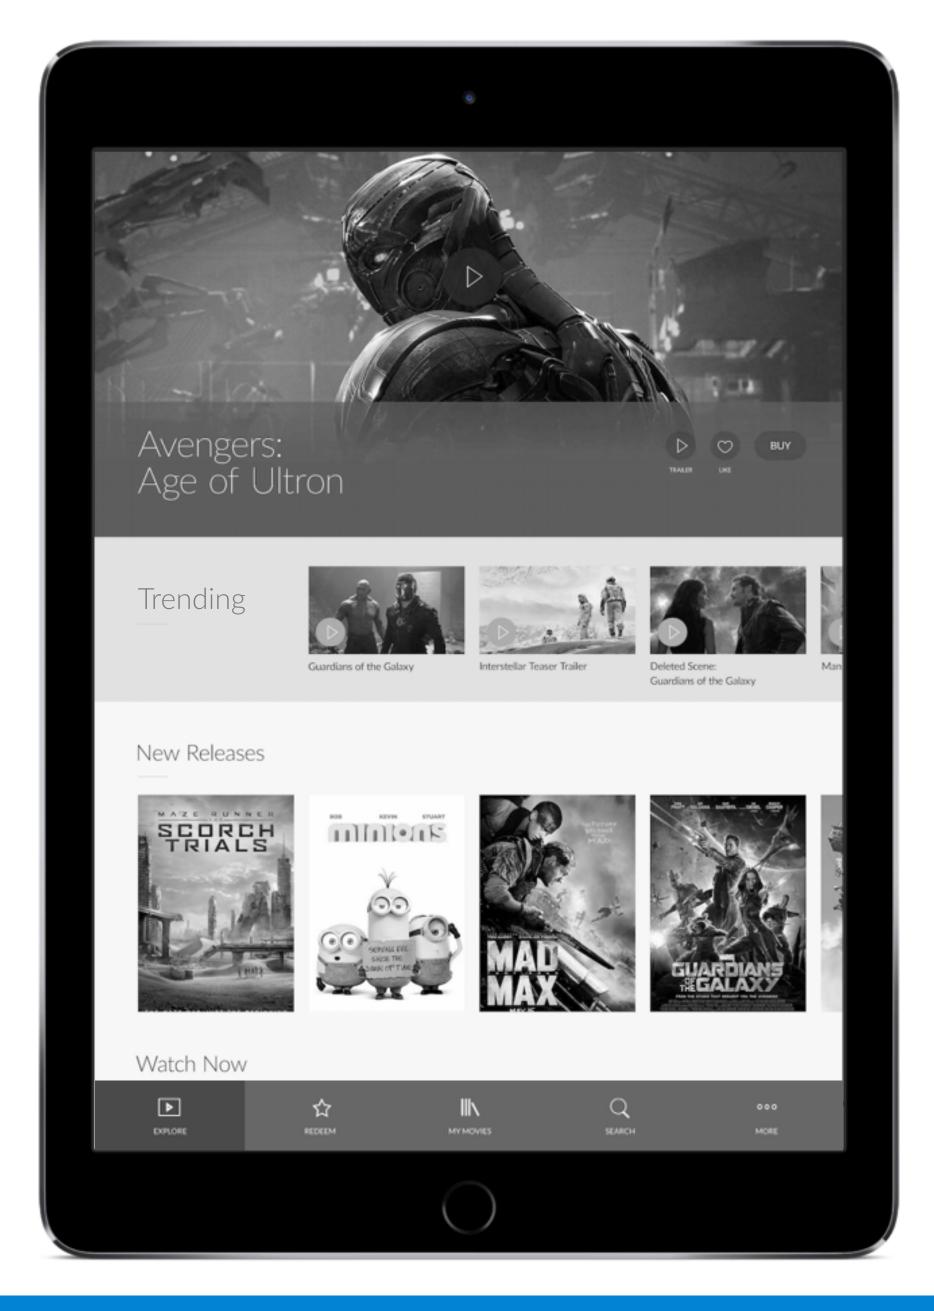

#### Explore

Primary home screen

Content available to enjoy now as well as Theatrical pre Order

Modular carousels personalized by profile

- Hero, posters, collections, videos, offers/promotions
- Curated, recommendation-driven

# Explore

Primary Multi-Hero Carousel (Static, Parallax, Motion)

Action buttons (Wishlist, Pre order, Buy, Follow, etc)

Trending

Video Slider - The video slider can include content the user has recently watched, their collection, or trailers related to the hero above

Curated Poster Slider - slider consisting of marketing provided new releases

Recommendation Based Video Slider - could consist of extras, exclusives, bonus, etc

Promotional Element - This component can promote bundles, sales, or offers

You Might Like

Recommendation Based Poster Slider 1 - Personalized per user