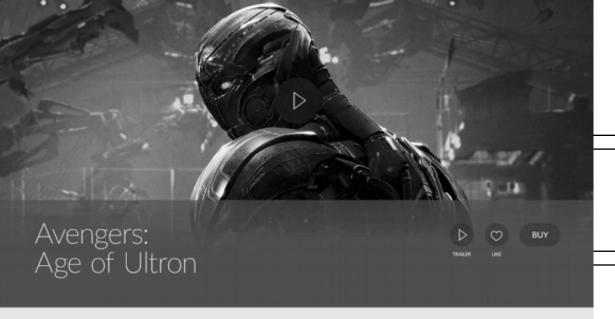

# Explore

Primary Multi-Hero Carousel (Static, Parallax, Motion)

Action buttons (Wishlist, Pre order, Buy, Follow, etc)

Trending

Video Slider - The video slider can include content the user has recently watched, their collection, or trailers related to the hero above