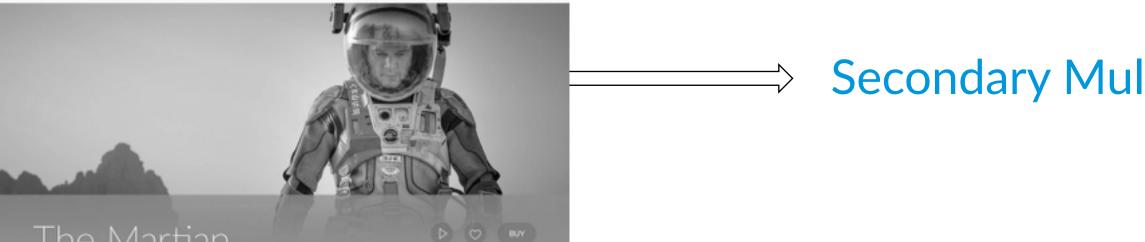

#### Recommendation Poster Slider 2 - Personalized per user

Secondary Multi-Hero Carousel

Video Slider - The video slider can include Extras free videos or trailers related to the hero above

Collection Slider - Slider consisting of movie collections