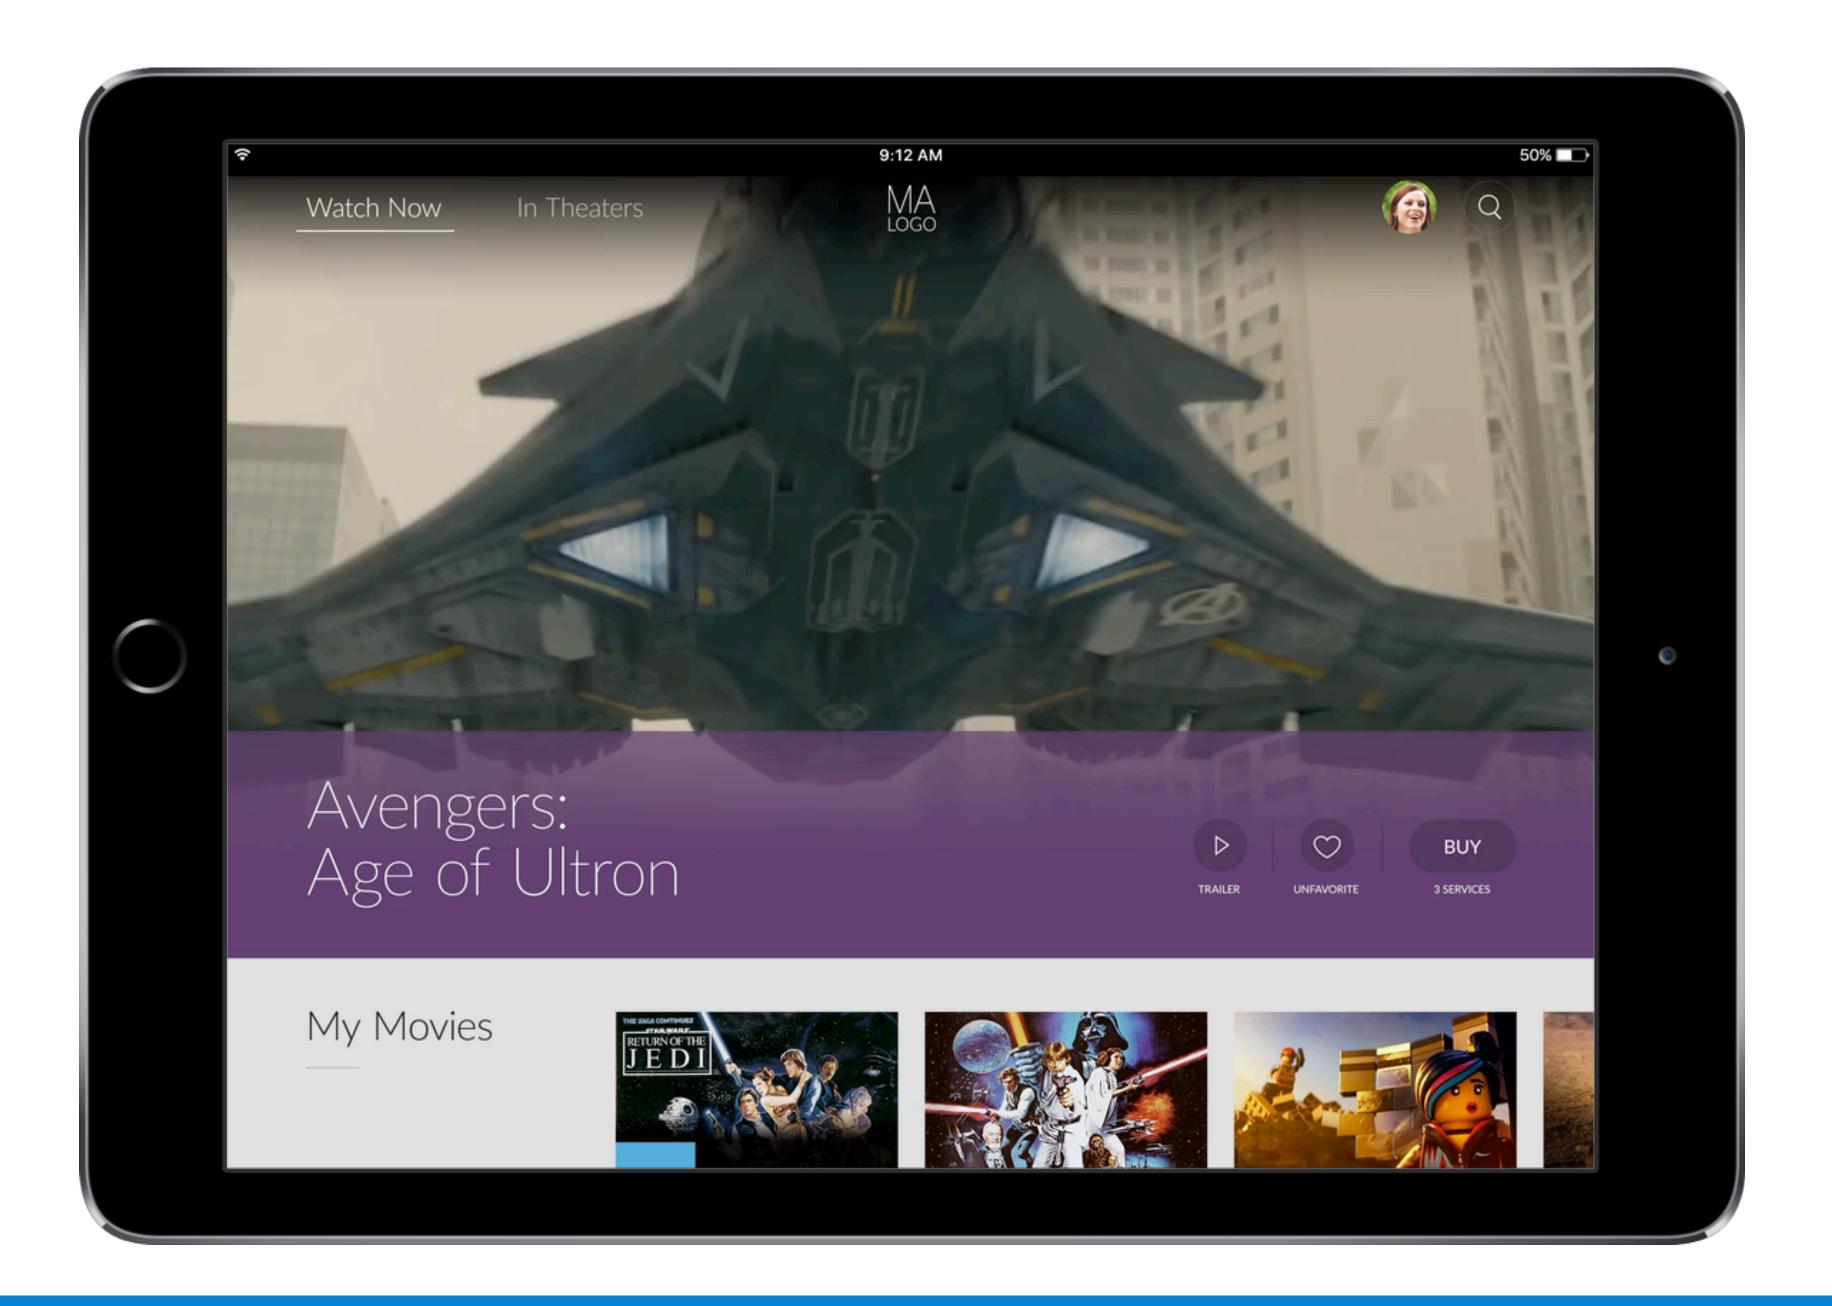

#### Explore

Primary home screen

Content available to enjoy now as well as Theatrical pre Order

Modular carousels personalized by profile

- Hero, posters, collections, videos, offers/promotions
- Curated, recommendation-driven

# Explore

Primary Multi-Hero Carousel (Static, Parallax, Motion)

Action buttons (Wishlist, Pre order, Buy, Follow, etc)

Trending

Video Slider - The video slider can include content the user has recently watched, their collection, or trailers related to the hero above

Curated Poster Slider - slider consisting of marketing provided new releases

Recommendation Based Video Slider - could consist of extras, exclusives, bonus, etc

Promotional Element - This component can promote bundles, sales, or offers

You Might Like

Recommendation Based Poster Slider 1 - Personalized per user