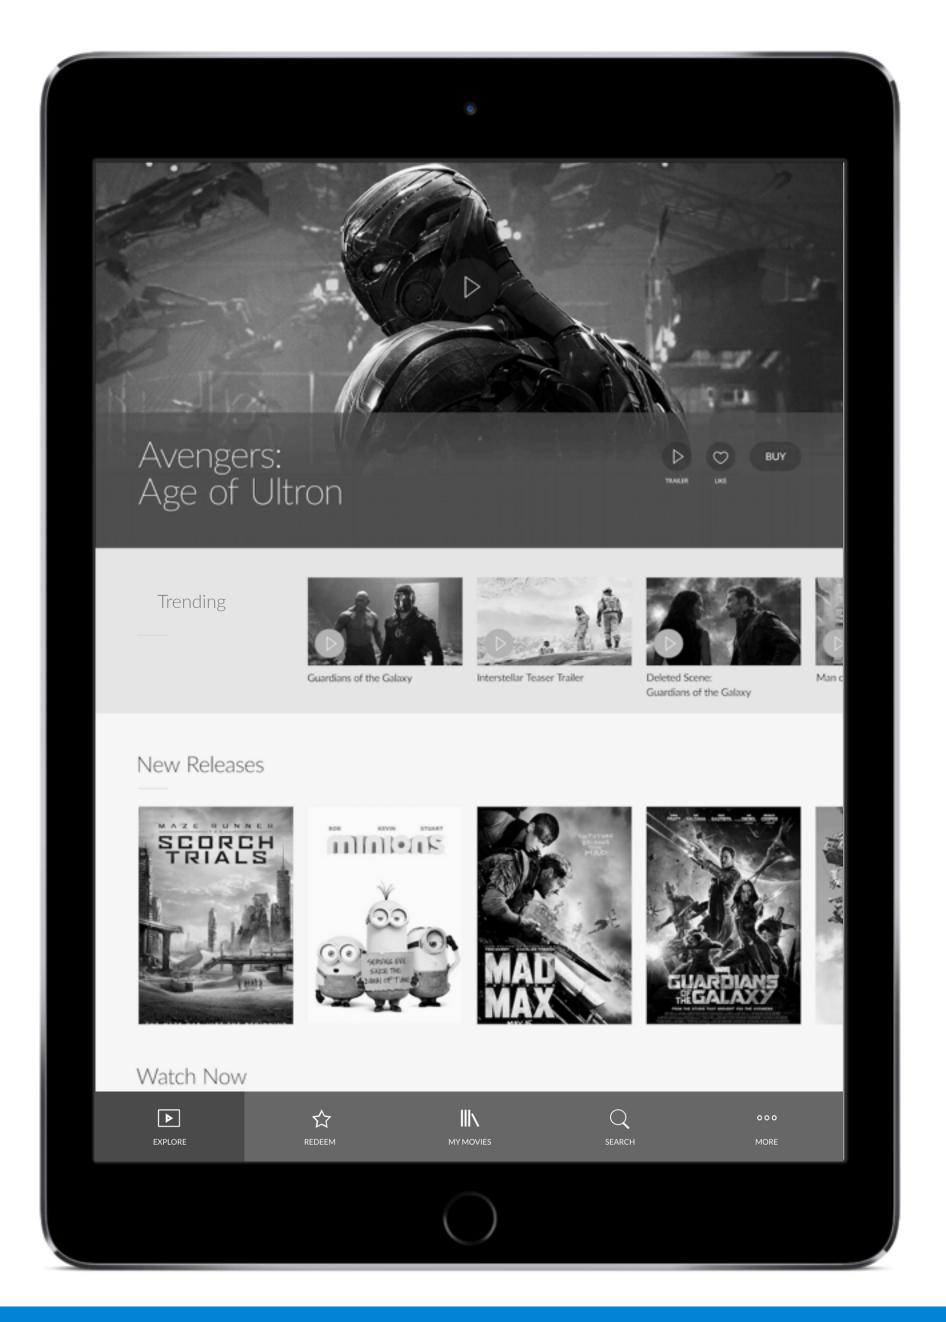

#### Explore

Primary home screen

Content available to enjoy now as well as Theatrical pre Order

Modular carousels personalized by profile

- Hero, posters, collections, videos, offers/promotions
- Curated, recommendation-driven

# Explore

Primary Multi-Hero Carousel (Static, Parallax, Motion)

Action buttons (Wishlist, Pre order, Buy, Follow, etc)

Trending

Video Slider - The video slider can include content the user has recently watched, their collection, or trailers related to the hero above