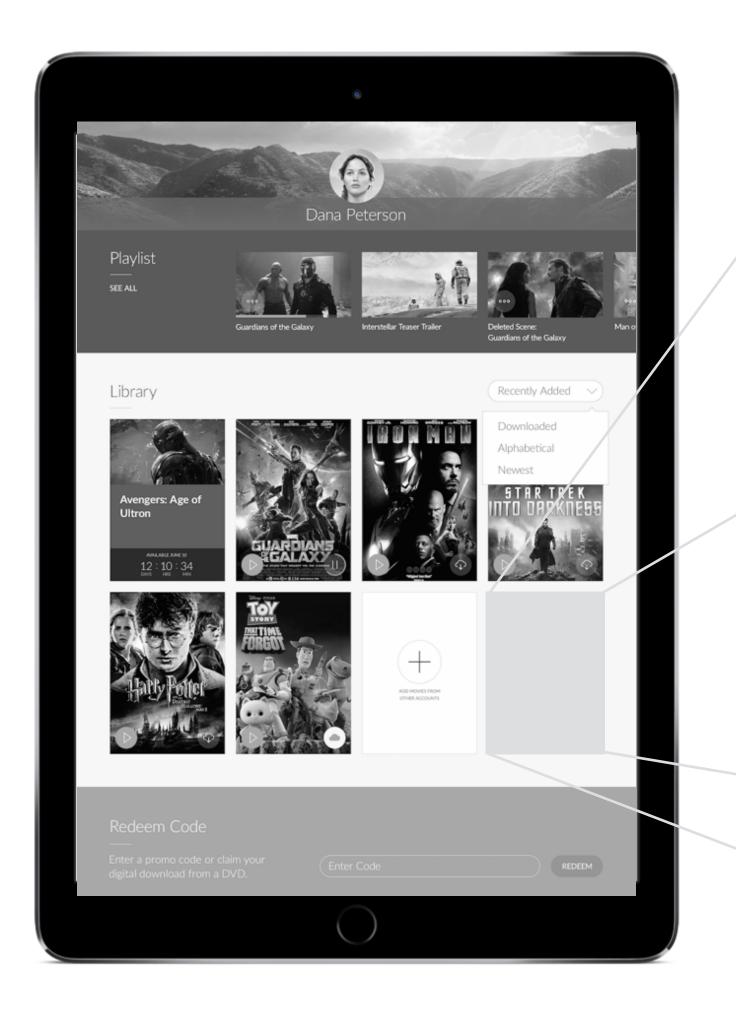

## My Collection

User's movie collection
Ability to download
Offline playback of movie
Continue watching slider
Wishlisted items
Playlisted movies & videos
Customized profile header

TV Entitlements with link to retailer playback