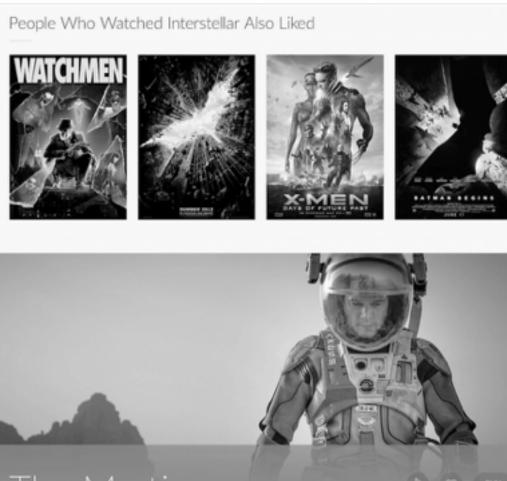

#### Explore

Primary home screen

Content available to enjoy now as well as Theatrical pre Order

Modular carousels personalized by profile

- Hero, posters, collections, videos, offers/promotions
- Curated, recommendation-driven

# Explore

Primary Multi-Hero Carousel (Static, Parallax, Motion)

Action buttons (Wishlist, Pre order, Buy, Follow, etc)

Trending

Video Slider - The video slider can include content the user has recently watched, their collection, or trailers related to the hero above

Curated Poster Slider - slider consisting of marketing provided new releases

Recommendation Based Video Slider - could consist of extras, exclusives, bonus, etc

Promotional Element - This component can promote bundles, sales, or offers

You Might Like

Recommendation Based Poster Slider 1 - Personalized per user