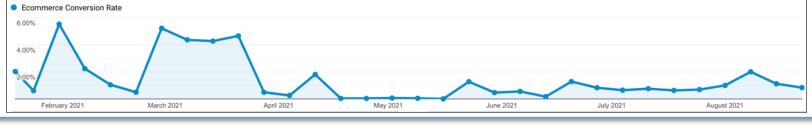

### Conversion rate 2.27%

- 32<sup>nd</sup> week 0.84% -25%
- 31<sup>st</sup> week 1.12%

Conversion rate average 2-5%, desired e-comm target >10%.