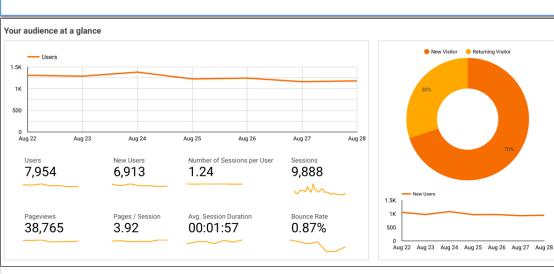

#### User Traffic 535.588

- 32<sup>nd</sup> week 7.954 -28%
- 31<sup>st</sup> week 10,983

#### Total Sessions 851,310

- 32<sup>nd</sup> week 9,888 -28%
- 31<sup>st</sup> week 13.693

### Unique Pageviews 3,476,092

- 32<sup>nd</sup> week 38.765 -30%
- 31st week 55,362

#### Bounce Rate 4.04%

- 32<sup>nd</sup> week 0.87% +30%
- 31st week 1.23%