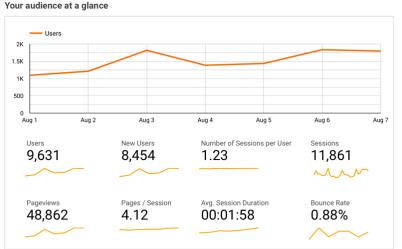

#### User Traffic 507,732

- 29<sup>th</sup> week 9.631 +18%
- 28<sup>th</sup> week 8,183

#### Total Sessions 811,594

- 29<sup>th</sup> week 11,861 +19%
- 28<sup>th</sup> week 9.968

### Unique Pageviews 2,526,710

- 29<sup>th</sup> week 39.620 +30%
- 28<sup>th</sup> week 30,429

#### Bounce Rate 4.20%

- 29<sup>th</sup> week 0.88% +20%
- 28<sup>th</sup> week 1.09%