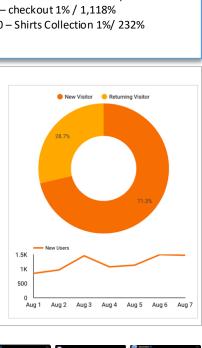

#### User Traffic 507,732

- 29<sup>th</sup> week 9.631 +18%
- 28<sup>th</sup> week 8,183

# Top Unique Pageviews/\$Value this week

- #1 Landing Page 40% / 32%
- #2 Products 8% / 101%
- #3 Suicide Squad Collection 4% / 118%
- #4 Characters 4% / 109%
- #5 Villains Collection 3% / 55%
- #6 Products sort by Newest 3% / 83%
- #7 Heroes Collection 3%/ 54%
- #8 Batman Characters 2% / 72%
- #9 checkout 1% / 1,118%
- #10 Shirts Collection 1%/ 232%