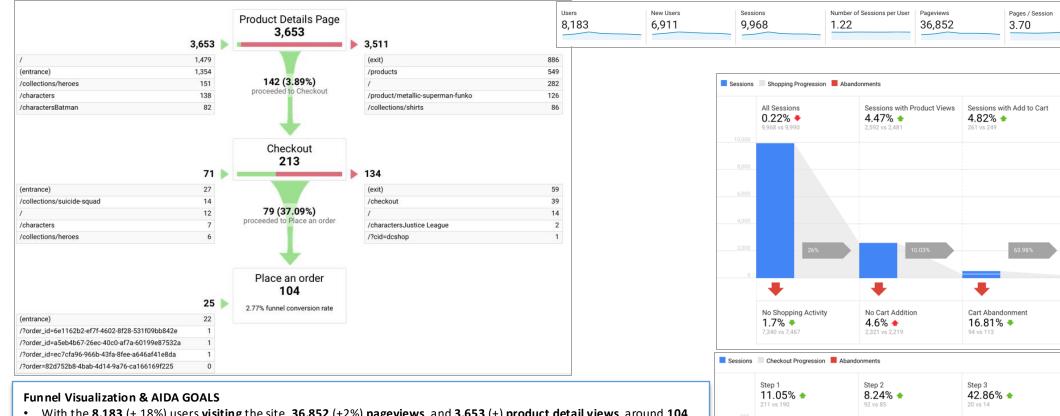

# DC SHOP FUNNEL VISUALIZATION & AIDA GOALS

WEEKLY 2021 AUGUST 01-07 - needs update

- With the 8,183 (+.18%) users visiting the site, 36,852 (+2%) pageviews, and 3,653 (+) product detail views, around 104 (+) purchases were made. Checkout funnel conversion at 2.77% (last week at 2.22%).
- Shopping session increased this week including sessions with transactions.
- Customer Checkout session also increased in sessions, though drop off relatively higher from previous week.

**SUMMARY:** The Suicide Squad theatrical and HBOMax release is generating the traffic coming from DC and into DC Shop. Therefore, a slight uptick on overall user activity and sessions of the shop.

Avg. Session Duration