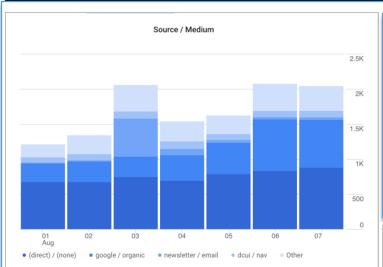

# Top Acquisition Sources/Conversion this Top Searches by pageviews

- #1 Direct 45% / 0.72%
- #2 Google/Organic 25% / 1.4%
- #3 Shop newsletter 6%/1.69%
- #4 DCUI Nav 6% / 1.4%
- #4 dcuniverseinfinite.com/ref 5% / 0%
- #5 WarnerBros/shop 2% / 0.43%
- #6 dccomics /web 2%/ 2%
- #7 madmagazine.com/ref 1.64% / 0%
- #8 dccomics/web 2% / 1.14%
- #9 bing/organic 1% / 2.7%
- #10 IG referral 1% / 3.17%

# this week

- #1 Batman 15%
- #2 Funko 9%
- #3 Suicide Squad 7%
- #4 Superman 5%
- #5 Harley Quinn 4%
- #6 Wonder Woman 4%
- #7 Justice League 3%
- #8 Steppenwolf 3%
- #9 King Shark 2%
- #10 Rick Flag 2%

# Top Unique Pageviews/\$Value this week

- #1 Landing Page 40% / 32%
- #2 Products 8% / 101%
- #3 Suicide Squad Collection 4% / 118%
- #4 Characters 4% / 109%
- #5 Villains Collection 3% / 55%
- #6 Products sort by Newest 3% / 83%
- #7 Heroes Collection 3%/ 54%
- #8 Batman Characters 2% / 72%
- #9 checkout 1% / 1,118%
- #10 Shirts Collection 1%/ 232%