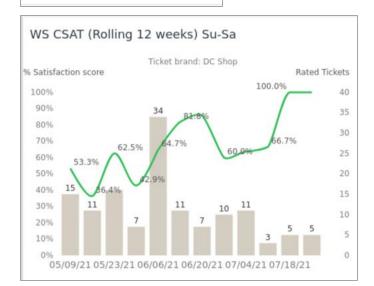

#### Highlights for the week:

- Week 28, customer contacts increased slightly this week at 36 (previously 28) with customers calling in about their Funko Pop purchases.
- CSAT continues to increase at 69.0% (previously 66.7%)
- Customer Care SLA > 1 day remain increased as well at 51% previously (46%)

We continue to monitor customer care SLAs to gauge as we prep for Q3/Q4 when we open up ratings and reviews from customers. See report in sharepoint for more details.

WS CSAT% (4 week aggregate)

Ticket brand: DC Shop

69.0%

Sharepoint version: <u>Customer Care Weekly Report</u>

Customer weekly report and highlights provided by Mike Kim