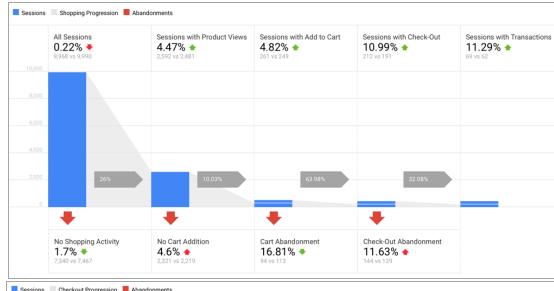

# DC SHOP FUNNEL VISUALIZATION & AIDA GOALS

WEEKLY 2021 AUGUST 01-07 - needs update

- With the 8,183 (+.18%) users visiting the site, 36,852 (+2%) pageviews, and 3,653 (+) product detail views, around 104 (+) purchases were made. Checkout funnel conversion at 2.77% (last week at 2.22%).
- Shopping session increased this week including sessions with transactions.
- Customer Checkout session also increased in sessions, though drop off relatively higher from previous week.

**SUMMARY:** The Suicide Squad theatrical and HBOMax release is generating the traffic coming from DC and into DC Shop. Therefore, a slight uptick on overall user activity and sessions of the shop.

Avg. Session Duration