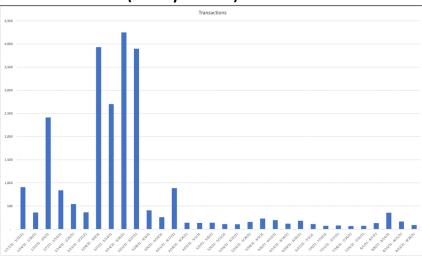

### **Transactions Chart (weekly-to-date)**

# INSIGHTS:Week

- Week 32 sales decreased by 40% as expected following big campaign pushes from the previous 2 weeks.
- Conversion at 2.27% minutely decreasing every week.
- Transactions to date at 24K with an AOV continuing to be at \$52.
- Top 5 sales moving towards Batman merch with Suicide
   Squad fave King Shark still in spot 1 and 3.
- Target for Q3 at 3% with 4 weeks remaining.

#### Transactions 24,462

- 32<sup>nd</sup> week 90 -46%
- 31<sup>st</sup> week 162