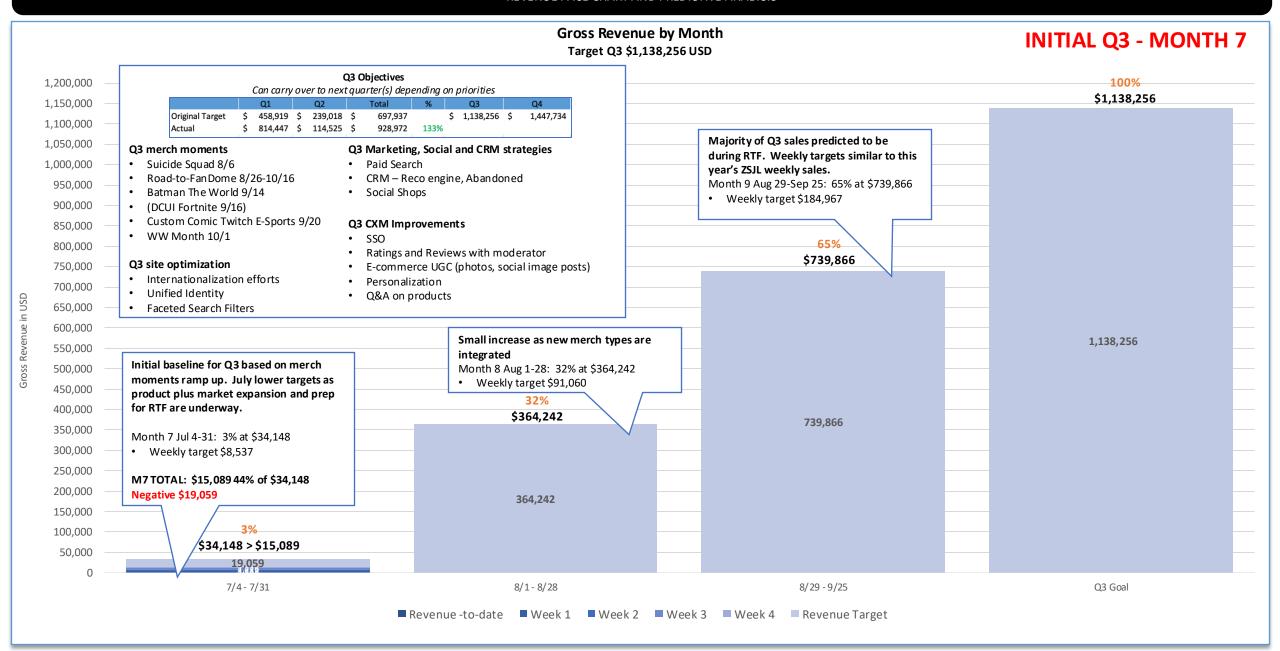

### **Quarter Targets**

| Quarter            | Weeks remaining | <br>Actual USD | %    | F  | Target<br>Revenue USD | N  | lax Target<br>Rev per<br>week | AD | JUSTED Target<br>Revenue USD |
|--------------------|-----------------|----------------|------|----|-----------------------|----|-------------------------------|----|------------------------------|
| Q1                 | 0               | \$<br>814,447  | 177% | \$ | 458,919               | \$ | 35,000                        | \$ | 458,919                      |
| Q2                 | 0               | \$<br>114,525  | 48%  | \$ | 239,018               | \$ | 20,000                        | \$ | 239,018                      |
| Q3                 | 8               | \$<br>29,890   | 3%   | \$ | 1,087,102             | \$ | 185,000                       | \$ | 1,138,256                    |
| Q4                 | 12              | \$             | 0%   | \$ | 2,114,112             | \$ | 200,000                       | \$ | 1,447,734                    |
| <b>Grand Total</b> | 20              | \$<br>958,862  | 25%  | \$ | 3,899,151             |    |                               | \$ | 3,283,927                    |