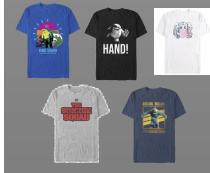

### Top 5 week of August 22-28

| Rank | Summary                                             | Units | Net Sales |    |        | Gross Sales |        |  |
|------|-----------------------------------------------------|-------|-----------|----|--------|-------------|--------|--|
|      | 1 THE SUICIDE SQUAD King Shark Feeding Time T-Shirt |       | 5         | \$ | 121.25 | \$          | 125.00 |  |
|      | 2 THE BATMAN Movie Logo T-Shirt                     |       | 4         | \$ | 92.50  | \$          | 100.00 |  |
|      | 3 THE SUICIDE SQUAD King Shark Hand T-Shirt         |       | 4         | \$ | 75.00  | \$          | 100.00 |  |
|      | 4 BATMAN Starry Night T-Shirt                       |       | 4         | \$ | 53.50  | \$          | 100.00 |  |
|      | 5 BATMAN Villain Mashup Logo T-Shirt                |       | 3         | \$ | 66.67  | \$          | 100.00 |  |

#### Last Week - Merch

- SS WK30 \$11.5K +70% previous
- WK30 M8 Q3 GTD \$963K

- #1 SS King Shark Crown Tee 19 units
- #2 SS King Hand Tee 19 units
- #3 SS Harley Quinn Bubble Gum 14 units •
- #4 SS Movie logo 12 units
- #5 SS King Shark Feeding Time 11 units