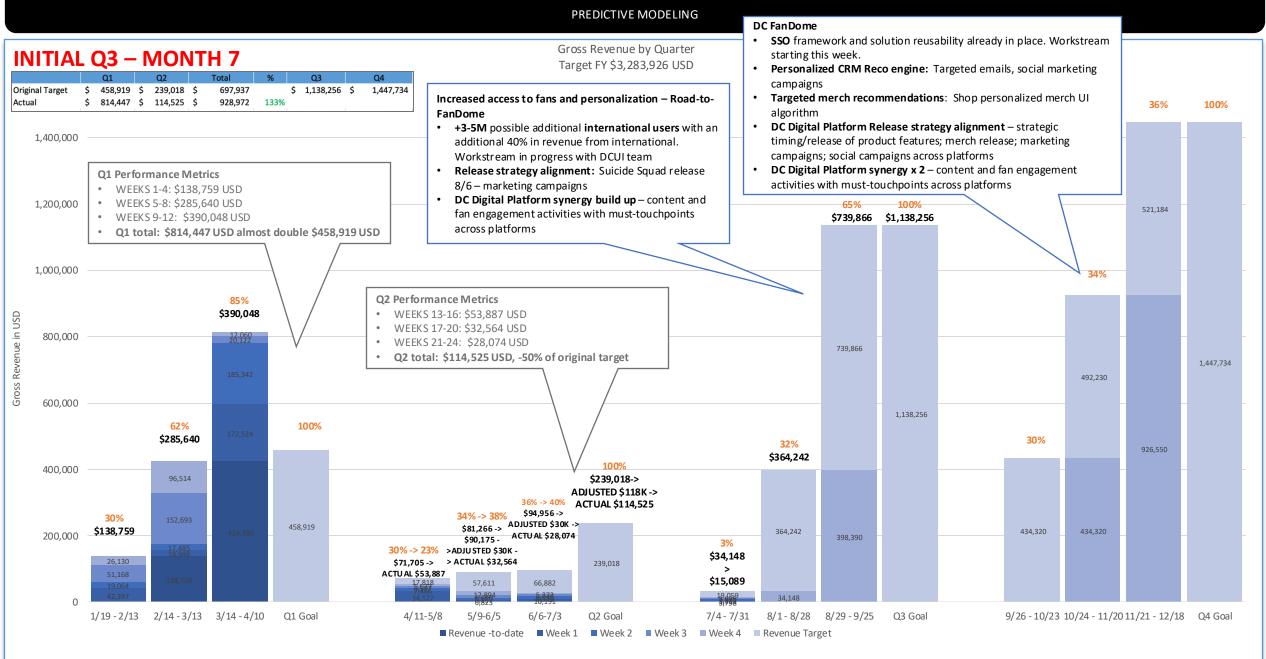

### **Quarter Targets**

| Quarter            | Weeks remaining | <br>Actual USD | %    | F  | Target<br>Revenue USD | N  | lax Target<br>Rev per<br>week | AD | JUSTED Target<br>Revenue USD |
|--------------------|-----------------|----------------|------|----|-----------------------|----|-------------------------------|----|------------------------------|
| Q1                 | 0               | \$<br>814,447  | 177% | \$ | 458,919               | \$ | 35,000                        | \$ | 458,919                      |
| Q2                 | 0               | \$<br>114,525  | 48%  | \$ | 239,018               | \$ | 20,000                        | \$ | 239,018                      |
| Q3                 | 8               | \$<br>29,890   | 3%   | \$ | 1,087,102             | \$ | 185,000                       | \$ | 1,138,256                    |
| Q4                 | 12              | \$             | 0%   | \$ | 2,114,112             | \$ | 200,000                       | \$ | 1,447,734                    |
| <b>Grand Total</b> | 20              | \$<br>958,862  | 25%  | \$ | 3,899,151             |    |                               | \$ | 3,283,927                    |