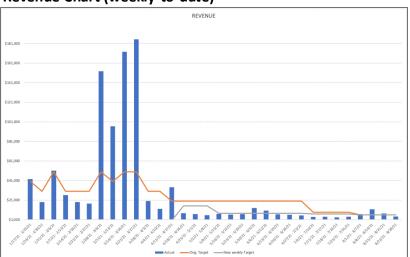

### Revenue Chart (weekly-to-date)

### **Weekly sales**

| Week, Month, New wee |                   |              |      |              |          |  |  |  |  |  |  |
|----------------------|-------------------|--------------|------|--------------|----------|--|--|--|--|--|--|
| Quarter              | Week              | Actual       | %    | Orig. Target | Target   |  |  |  |  |  |  |
| WK25, M7, Q3         | 7/4/21 - 7/10/21  | \$ 3,798.00  | 55%  | \$ 8,537     | \$ 6,907 |  |  |  |  |  |  |
| WK26, M7, Q3         | 7/11/21 - 7/17/21 | \$ 3,932.00  | 57%  | \$ 8,537     | \$ 6,907 |  |  |  |  |  |  |
| WK27, M7, Q3         | 7/18/21 - 7/24/21 | \$ 3,382.00  | 49%  | \$ 8,537     | \$ 6,907 |  |  |  |  |  |  |
| WK28, M7, Q3         | 7/25/21 - 7/31/21 | \$ 3,976.00  | 58%  | \$ 8,537     | \$ 6,907 |  |  |  |  |  |  |
| WK29, M8, Q3         | 8/1/21 - 8/7/21   | \$ 6,745.00  | 115% | \$ 5,843     | \$ 5,843 |  |  |  |  |  |  |
| WK30, M8, Q3         | 8/8/21 - 8/14/21  | \$ 11,528.00 | 197% | \$ 5,843     | \$ 5,843 |  |  |  |  |  |  |
| WK31, M8, Q3         | 8/15/21 - 8/21/21 | \$ 7,282.00  | 125% | \$ 5,843     | \$ 5,843 |  |  |  |  |  |  |
| WK32, M8, Q3         | 8/22/21 - 8/28/21 | \$ 4,335.00  | 74%  | \$ 5,843     | \$ 5,843 |  |  |  |  |  |  |
| WKS1-30              | Grand Total       | \$973,950.00 |      |              |          |  |  |  |  |  |  |

#### Revenue \$973,950 USD\*

- 32<sup>nd</sup> week \$4,335 -40%
- 31st week \$7,282

# INSIGHTS:Week

- Week 32 sales decreased by 40% as expected following big campaign pushes from the previous 2 weeks.
- Conversion at 2.27% minutely decreasing every week.
- Transactions to date at 24K with an AOV continuing to be at \$52.
- Top 5 sales moving towards Batman merch with Suicide
   Squad fave King Shark still in spot 1 and 3.
- Target for Q3 at 3% with 4 weeks remaining.

**Summary:** Suicide Squad release on Aug. 6 almost doubled weekly sales. King Shark character dominated merch sales.