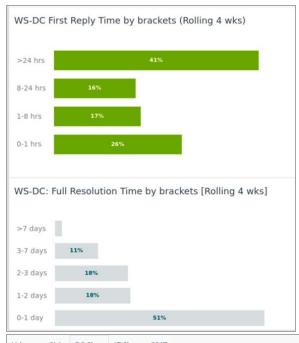

# **CUSTOMER CARE WEEK REPORT**

WEEKLY 2021 AUGUST 01-07 needs update

| Volume | SLA   | DC Shop   | LT Shop  | CSAT          |  |  |
|--------|-------|-----------|----------|---------------|--|--|
| WS-DC  | Conta | ct Reason | (Table F | ormat, Su-Sa) |  |  |

#### Highlights for the week:

- Week 28, customer contacts increased slightly this week at 36 (previously 28) with customers calling in about their Funko Pop purchases.
- CSAT continues to increase at 69.0% (previously 66.7%)
- Customer Care SLA > 1 day remain increased as well at 51% previously (46%)

We continue to monitor customer care SLAs to gauge as we prep for Q3/Q4 when we open up ratings and reviews from customers. See report in sharepoint for more details.

WS CSAT% (4 week aggregate)

Ticket brand: DC Shop