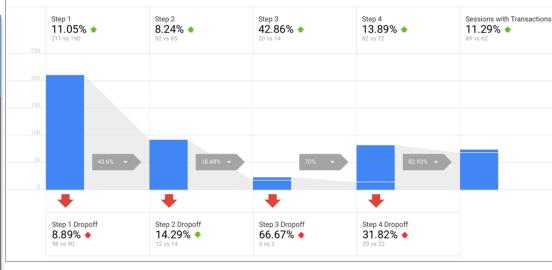

# DC SHOP FUNNEL VISUALIZATION & AIDA GOALS

WEEKLY 2021 AUGUST 01-07 - needs update

- With the 8,183 (+.18%) users visiting the site, 36,852 (+2%) pageviews, and 3,653 (+) product detail views, around 104 (+) purchases were made. Checkout funnel conversion at 2.77% (last week at 2.22%).
- Shopping session increased this week including sessions with transactions.
- Customer Checkout session also increased in sessions, though drop off relatively higher from previous week.

**SUMMARY:** The Suicide Squad theatrical and HBOMax release is generating the traffic coming from DC and into DC Shop. Therefore, a slight uptick on overall user activity and sessions of the shop.

Avg. Session Duration