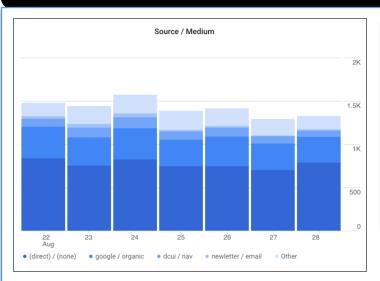

### INSIGHTS:

- Traffic continues to be sourced through direct access to our site. Highest conversion remains to be shop newsletters.
- Highest Searched continues to be Batman, supported by top 5 merch purchases.
- Funko still in top 5 as we prep for FanDome Funkos

# Top Acquisition Sources/Conversion this Top Searches by pageviews

- #1 Direct 55% / 0.63%
- #2 Google/Organic 22% / 1.13%
- #3 DCUI Nav 8% / 1.15%
- #4 madmagazine.com/ref 1.66% / 0%
- #5 WarnerBros/shop 1.64% / 0%
- #6 Shop newsletter 1.35%/**6.74%**
- #7 dccomics /web 1.34%/0%
- #8 dccommunity/Nav 0.88% / 0%
- #9 IG shopping 0.73% / 0%
- #10 DC newsletter 0.63% / 1.49%