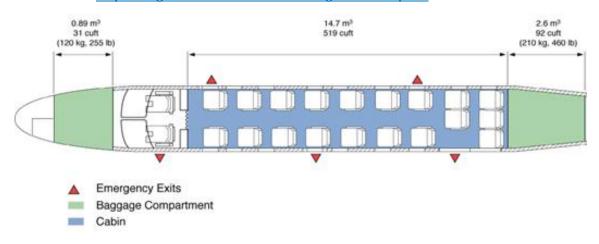

|
| S02     | Warning light for Radar Altimeter           | S07  | Microphone Jacks in Avionics rack           |
| S23     | External interphone                         | S26  | Cockpit Speaker                             |
| M06     | SAFT 27 AH Batteries                        | 7101 | Cabin reading lights                        |
| F09     | Partition with sliding door frame 24        | 9166 | IDC encoding altimeter for pilot            |
| 0450    | IDC and all the all the all the second that | D00  | 2 Floor dead Cabin/Control to be a to       |

9150 IDC encoding altimeter for copilot P08 2 Electrical Cabin/Cockpit heater STC Freon air-conditioning unit



### Special Surveillance (PRESENT)



# **CUSTOMIZATION:** 19 passenger Cabin Seats - customizing offered in price



#### **Antennas & Sensors**



- 1 Wx Radar
- 2 TCAS Antenna
- 3 GPS Antenna
- 4 GPS Mission Antenna
- 5 V/UHF Antenna
- 6 ATC 1+2 Antenna
- 7 VHF 1 Antenna
- 8 ADF 1 Antenna
- 9 ADF 2 Antenna 10 SATCOM Antenna
- 11 ELT Antenna
- 12 HF Antenna
- 13 Flux Valve Sensor 1+2
- 14 VOR/LOC/GS Antenna
- 15 Flux Valve Sensor 3

- 16 ATC 1+2 Antenna
- 17 DME 2 Antenna
- 18 TACAN Antenna
- 19 RAD ALT 1 Antenna
- 20 RAD ALT 2 Antenna
- 21 VHF 2 Antenna
- 22 VHF AIS Antenna
- 23 DME 1 Antenna
- 24 FLIR Turret
- 25 VHF Mariphone 2 Antenna
- 26 SAR DF Antenna
- 27 TCAS Antenna
- 28 SLAR Antenna
- 29 VHF Mariphone 1 Antenna
- 30 Marker Antenna
- 31 Video Down Link Antenna

#### Cockpit



- 1 STALL Warning Light
- 2 PSD Indicator
- 3 Clock
- 4 PFD. Pliot
- E Master CAUTION Light
- 6 Master WARNING Light