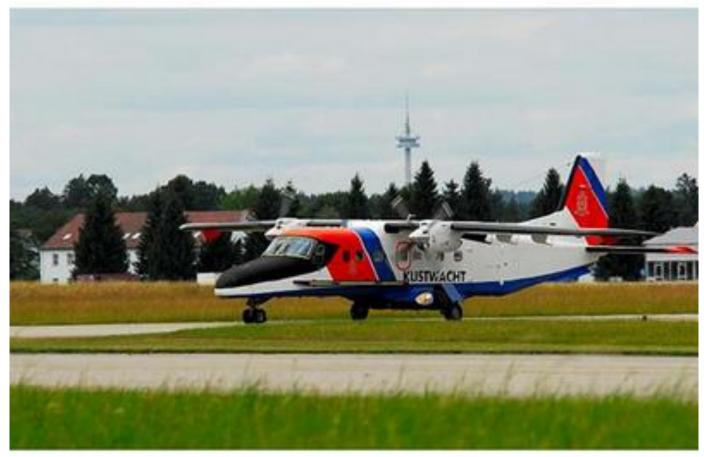

## **Aircraft Profile & Quotation**

Manufacturer General Atomics

AeroTec Systems GmbH

Germany

Model DO 228 - 212

Year 2000 S/N 8183

Condition pre-owned

(German Coast Guard)

<

Price please inquire

Availability TBD ex tarmac GA-ATS Excl. Dealer NeBeSci Inc. – Philippines

Time Since New 24,236 Hrs Cycles Since New 21,547 Cyc

| Engine | >              | Garrett TPE 331-10-100 GP-511D |    | •             |
|--------|----------------|--------------------------------|----|---------------|
| LH     | S/N            | P-10015C                       | RH | P-10016C      |
|        | Time Since HSI | 285:45 Hrs                     |    | 1,448:22 Hrs  |
|        | Time Since New | 21.083:36 Hrs                  |    | 24.072:48 Hrs |