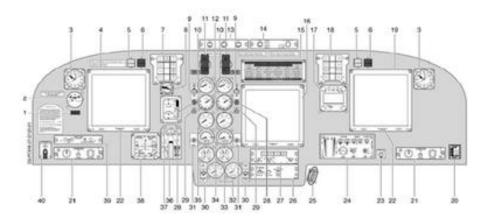

#### Cockpit

- 1 STALL Warning Light
- 2 PSD Indicator
- 3 Clock
- 4 PFD. Pliot
- E Master CAUTION Light
- 6 Master WARNING Light
- 7 Annunciator Panel Pilot 8 FLAPS Position Indicator
- 9 ENG LIMIT Selector Switch
- 10 TORQUE Indicator
- 11 FIRE Warring Light' FIRE PULL Handle
- 12 EGT Indicators 13 Course/Heading Control Panel
- 14 Reference Select Panel 15 CAWS Panel
- 16 Navigation Display
- 17 SARi-Direction Finder 16 Annunciator Panel Copilot
- 15 PFD, Copilos
- 20 ELT 406 Switch
- 21 Compass Consul Unit 22 Sign Indicator
- 24 Preumatic Control Panel
- 25 Emergency LG Release Handle
- 26 Beacon Control Panel
- 27 WX Control Panel
- 26 Deta Light
- 29 Ignition Light 30 Fuel Quartity Selector Switch
- 31 TORQUE Test Switch
- 32 Fuel Quantity India 33 Oil Pressure and Temperature Indicators
- 34 RPM Indicators
- 35 FUEL FLOW Indicators
- 36 LDG GEAR Corbol and Indications
- 37 Position Trim Indicator
- 38 Electronic STBY Instrument System
- 39 GVR Control Unit 40 ALTERNATE STATIC Source Selector Switch