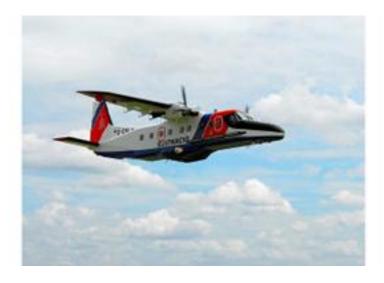

## **Aircraft Profile & Quotation**

Manufacturer General Atomics

AeroTec Systems GmbH

Germany

Model DO 228 - 212

Year 2000 S/N 8183

Condition pre-owned

(German Coast Guard)