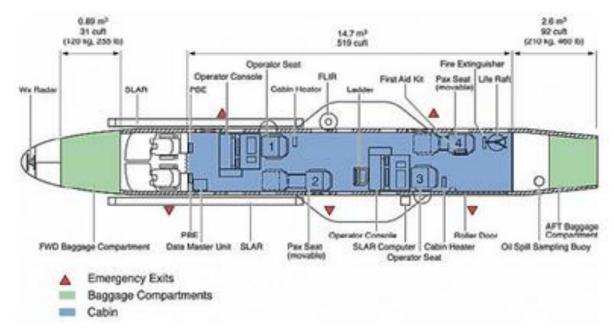

be Lights                               | N07  | Logo Lights                                 |
| S02     | Warning light for Radar Altimeter           | S07  | Microphone Jacks in Avionics rack           |
| S23     | External interphone                         | S26  | Cockpit Speaker                             |
| M06     | SAFT 27 AH Batteries                        | 7101 | Cabin reading lights                        |
| F09     | Partition with sliding door frame 24        | 9166 | IDC encoding altimeter for pilot            |
| 0450    | IDC and all the all the all the second that | D00  | 2 Floor dead Cabin/Control to be a to       |

9150 IDC encoding altimeter for copilot P08 2 Electrical Cabin/Cockpit heater STC Freon air-conditioning unit



### Special Surveillance (PRESENT)



# **CUSTOMIZATION:** 19 passenger Cabin Seats - customizing offered in price



#### **Antennas & Sensors**



- 1 Wx Radar
- 2 TCAS Antenna
- 3 GPS Antenna
- 4 GPS Mission Antenna
- 5 V/UHF Antenna
- 6 ATC 1+2 Antenna
- 7 VHF 1 Antenna
- 8 ADF 1 Antenna
- 9 ADF 2 Antenna 10 SATCOM Antenna
- 11 ELT Antenna
- 12 HF Antenna
- 13 Flux Valve Sensor 1+2
- 14 VOR/LOC/GS Antenna
- 15 Flux Valve Sensor 3

- 16 ATC 1+2 Antenna
- 17 DME 2 Antenna
- 18 TACAN Antenna
- 19 RAD ALT 1 Antenna
- 20 RAD ALT 2 Antenna
- 21 VHF 2 Antenna
- 22 VHF AIS Antenna
- 23 DME 1 Antenna
- 24 FLIR Turret
- 25 VHF Mariphone 2 Antenna
- 26 SAR DF Antenna
- 27 TCAS Antenna
- 28 SLAR Antenna
- 29 VHF Mariphone 1 Antenna
- 30 Marker Antenna
- 31 Video Down Link Antenna

#### Cockpit



- 1 STALL Warning Light
- 2 PSD Indi