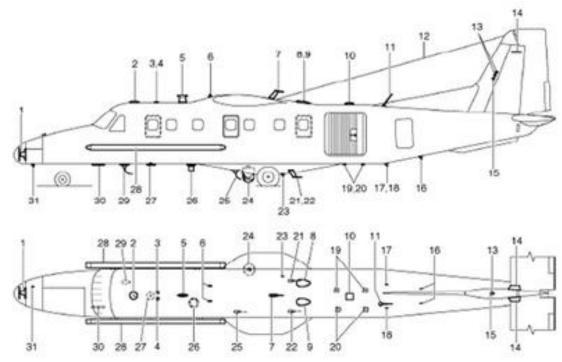

#### **Antennas & Sensors**

- 1 Wx Radar
- 2 TCAS Antenna
- 3 GPS Antenna
- 4 GPS Mission Antenna
- 5 V/UHF Antenna
- 6 ATC 1+2 Antenna
- 7 VHF 1 Antenna
- 8 ADF 1 Antenna
- 9 ADF 2 Antenna 10 SATCOM Antenna
- 11 ELT Antenna
- 12 HF Antenna
- 13 Flux Valve Sensor 1+2
- 14 VOR/LOC/GS Antenna
- 15 Flux Valve Sensor 3

- 16 ATC 1+2 Antenna
- 17 DME 2 Antenna
- 18 TACAN Antenna
- 19 RAD ALT 1 Antenna
- 20 RAD ALT 2 Antenna
- 21 VHF 2 Antenna
- 22 VHF AIS Antenna
- 23 DME 1 Antenna
- 24 FLIR Turret
- 25 VHF Mariphone 2 Antenna
- 26 SAR DF Antenna
- 27 TCAS Antenna
- 28 SLAR Antenna
- 29 VHF Mariphone 1 Antenna
- 30 Marker Antenna
- 31 Video Down Link Antenna