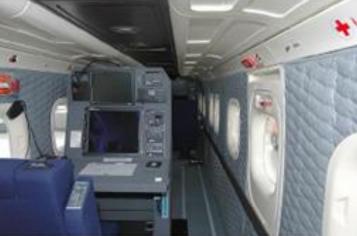

### Special Surveillance (PRESENT)

# **CUSTOMIZATION:** 19 passenger Cabin Seats - customizing offered in price

#### **Antennas & Sensors**

- 1 Wx Radar
- 2 TCAS Antenna
- 3 GPS Antenna
- 4 GPS Mission Antenna
- 5 V/UHF Antenna
- 6 ATC 1+2 Antenna
- 7 VHF 1 Antenna
- 8 ADF 1 Antenna
- 9 ADF 2 Antenna 10 SATCOM Antenna
- 11 ELT Antenna
- 12 HF Antenna
- 13 Flux Valve Sensor 1+2
- 14 VOR/LOC/GS Antenna
- 15 Flux Valve Sensor 3

- 16 ATC 1+2 Antenna
- 17 DME 2 Antenna
- 18 TACAN Antenna
- 19 RAD ALT 1 Antenna
- 20 RAD ALT 2 Antenna
- 21 VHF 2 Antenna
- 22 VHF AIS Antenna
- 23 DME 1 Antenna
- 24 FLIR Turret
- 25 VHF Mariphone 2 Antenna
- 26 SAR DF Antenna
- 27 TCAS Antenna
- 28 SLAR Antenna
- 29 VHF Mariphone 1 Antenna
- 30 Marker Antenna
- 31 Video Down Link Antenna

#### Cockpit

- 1 STALL Warning Light
- 2 PSD Indicator
- 3 Clock
- 4 PFD. Pliot
- E Master CAUTION Light
- 6 Master WARNING Light
- 7 Annunciator Panel Pilot 8 FLAPS Position Indicator
- 9 ENG LIMIT Selector Switch
- 10 TORQUE Indicator
- 11 FIRE Warring Light' FIRE PULL Handle
- 12 EGT Indicators 13 Course/Heading Control Panel
- 14 Reference Select Panel 15 CAWS Panel
- 16 Navigation Display
- 17 SARi-Direction Finder 16 Annunciator Panel Copilot
- 15 PFD, Copilos
- 20 ELT 406 Switch
- 21 Compass Consul Unit 22 Sign Indicator
- 24 Preumatic Control Panel
- 25 Emergency LG Release Handle
- 26 Beacon Control Panel
- 27 WX Control Panel
- 26 Deta Light
- 29 Ignition Light 30 Fuel Quartity Selector Switch
- 31 TORQUE Test Switch
- 32 Fuel Quantity India 33 Oil Pressure and Temperature Indicators
- 34 RPM Indicators
- 35 FUEL FLOW Indicators
- 36 LDG GEAR Corbol and Indications
- 37 Position Trim Indicator
- 38 Electronic STBY Instrument System
- 39 GVR Control Unit 40 ALTERNATE STATIC Source Selector Switch