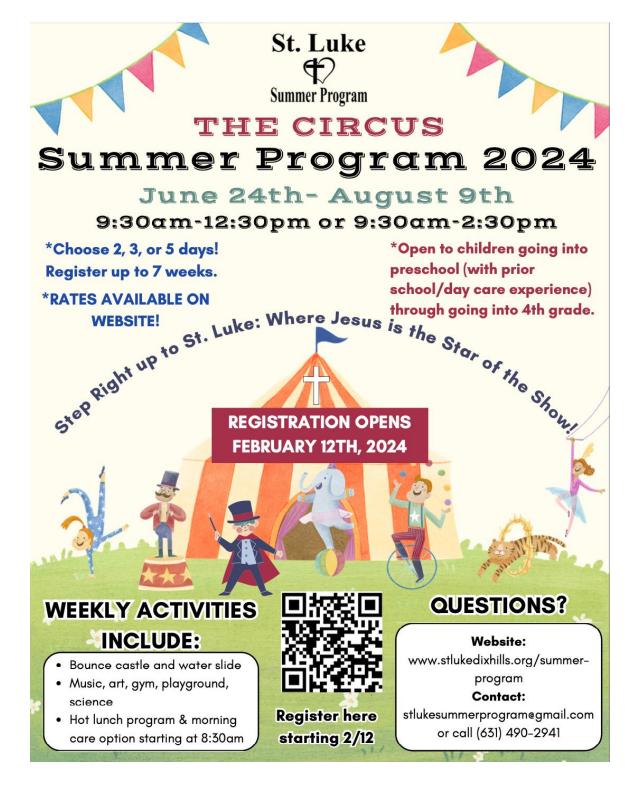

# Spring 2024 Membership Class Update

Class meets on Saturday April 13<sup>th</sup> 9:00 am-12:00pm

- Snacks/Beverages served
- Baby Sitting Available!\*
- Contact Pastor Johnson of the Church Office to Contact
- (631) 499-8656

\*Please, let us know in advance if you will need baby sitting.