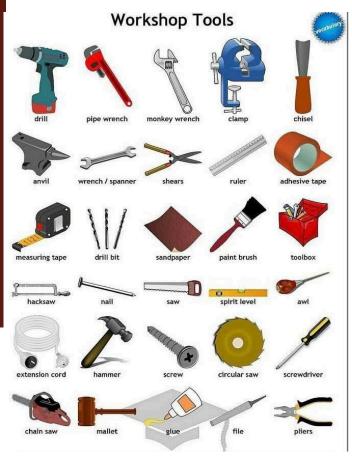

SMB has long history of mechanical job and is present in every work we undertake. Building on the expertise of our personnel we deliver the highly skilled resources needed to successfully undertake projects. competent project management superintendent front line supervision and skilled craftsman ensure each job is completed safely and on schedule. we are capable to accommodate your requirement in mechanical aspects