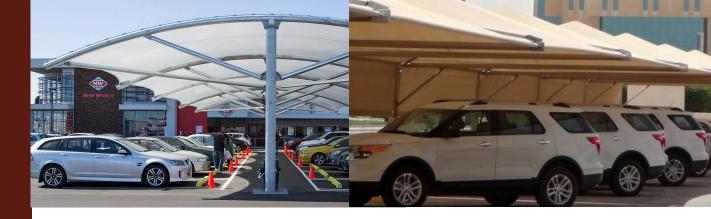

## Car parking sheds & Shelder

We do all types of Car parking sheds with the wheel stoppers and Markings as standards specified in the Kingdom. also can provide car parking structure, roofing structure, space frames, walkway, skylight structure, cantilever structures, parking structures, fabric structures, tensile structures, retractable roofing structures, canopies, etc. .