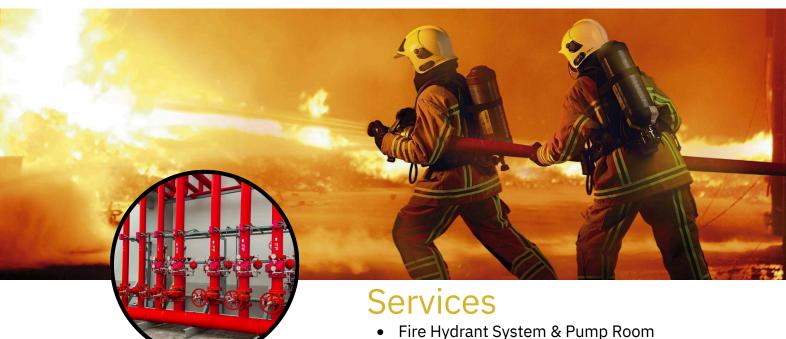

SMB supplies high-quality fire fighting equipment and fire extinguisher across Middle East for many markets. Our products have been certified by organizations such as UL, FM, BSI, LPCB and Global Mark. All fire fighting equipment provided by Pyramid will enhance the overall safety of your property.

- Fire Hydrant System
- Wet Sprinkler System
- Hose Reel System
- Foam hose rack system
- Deluge Spry System
- Foam /Water deluge spray system
- Novec 1230 Systems
- FA Detection System
- Foam Chamber
- Fire Extinguisher Installation