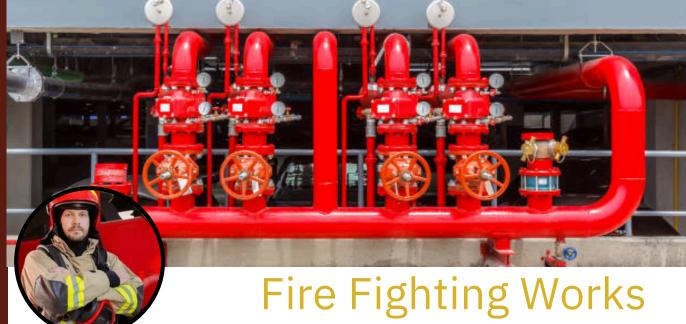

SMB supplies high-quality fire fighting equipment and fire extinguisher across Middle East for many markets. Our products have been certified by organizations such as UL, FM, BSI, LPCB and Global Mark. All fire fighting equipment provided by Pyramid will enhance the overall safety of your property.

- Fire Hydrant System
- Wet Sprinkler System
- Hose Reel System
- Foam hose rack system
- Deluge Spry System
- Foam /Water deluge spray system
- Novec 1230 Systems
- FA Detection System
- Foam Chamber
- Fire Extinguisher Installation