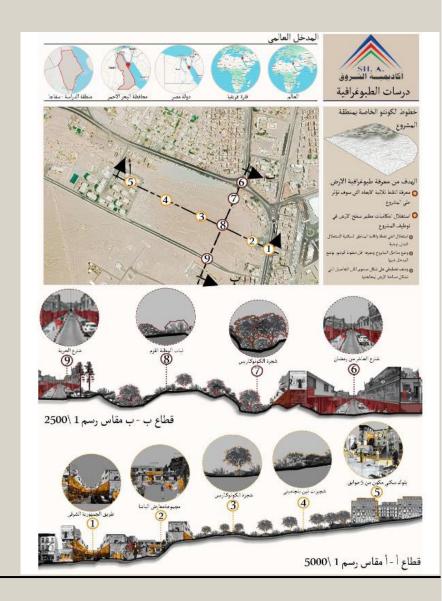

#### Old Cairo

This project aims to study the problems, capabilities, determinants,

strategies

and policies of the region and find the most appropriate alternative for planning the region.

B- Third year of architecture 2023-2024

#### Old Cairo

This project aims to study the problems,

capabilities, determinants, strategies

and policies of the region and find the most appropriate alternative for planning the region.