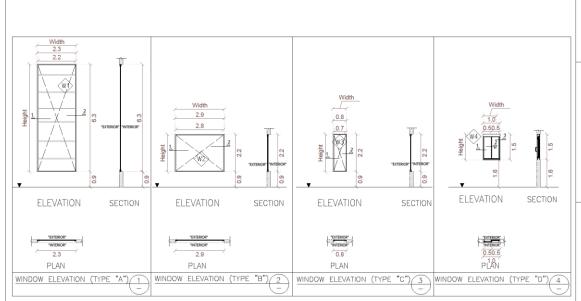

#### B-Third year of architecture 2023-2024

| _                   |                  |                   |                         |       |           |                        |      |        |                                                                                                                      |
|---------------------|------------------|-------------------|-------------------------|-------|-----------|------------------------|------|--------|----------------------------------------------------------------------------------------------------------------------|
| SCHEDULE OF WINDOWS |                  |                   |                         |       |           |                        |      |        |                                                                                                                      |
| FRAMED OPENING      |                  |                   |                         |       | FRAME     |                        |      |        |                                                                                                                      |
| WINDOW              | NOMINAL SIZE     |                   |                         |       |           | DETAILS                |      |        | GLAZING                                                                                                              |
|                     | WIDTH<br>W<br>mm | HEIGHT<br>H<br>mm | HEAD HEIGHT<br>HH<br>mm | TYTPE | MATERIALS | SIZE<br>(WxThk.)<br>mm | SILL | FINISH | MATERIALS                                                                                                            |
| W1                  | 2300             | 6300              | 7200                    | А     | ALUMINUM  | 50x125                 | 600  |        | GLAZING: 24mm THK. (6-12-6) DOUBLE INSULATED SEMI-REFLECTIVE EVERGREEN TEMPERED GLASS OUTSIDE, CLEAR TEMPERED INSIDE |
| W2                  | 2800             | 2200              | 3100                    | В     | ALUMINUM  | 50x125                 | 600  | PCF    | GLAZING: 24mm THK. (6-12-6) DOUBLE INSULATED SEMI-REFLECTIVE EVERGREEN TEMPERED GLASS OUTSIDE, CLEAR TEMPERED INSIDE |
| W3                  | 800              | 2200              | 3100                    | С     | ALUMINUM  | 50x125                 | 600  |        | GLAZING: 24mm THK. (6-12-6) DOUBLE INSULATED SEMI-REFLECTIVE EVERGREEN TEMPERED GLASS OUTSIDE, CLEAR TEMPERED INSIDE |
| W4                  | 1000             | 1500              | 3100                    | D     | ALUMINUM  | 50x125                 | 600  | PCF    | GLAZING: 24mm THK. (6-12-6) DOUBLE INSULATED SEMI-REFLECTIVE EVERGREEN TEMPERED GLASS OUTSIDE, CLEAR TEMPERED INSIDE |

Owner: Car Exhibition AE-008 WINDOWS

NAME: FATMA MOHAMED AHMED FOUAD

Car Exhibition

This project consists of two floors. It contains two main car halls.