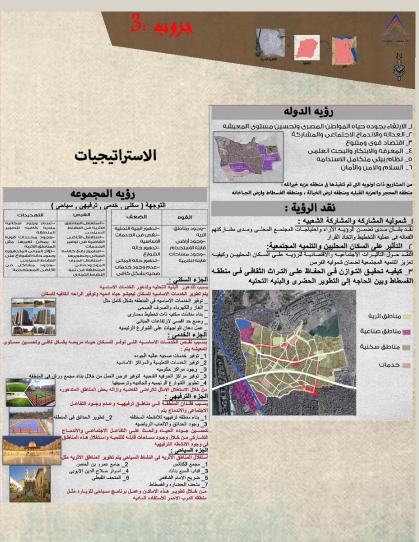

#### Old Cairo

This project aims to study the problems, capabilities, determinants,

strategies

and policies of the region and find the most appropriate alternative for planning the region.

B- Third year of architecture 2023-2024

#### Old Cairo

This project aims to study the problems,

capabilities, determinants, strategies

and policies of the region and find the most appropriate alternative for planning the region.