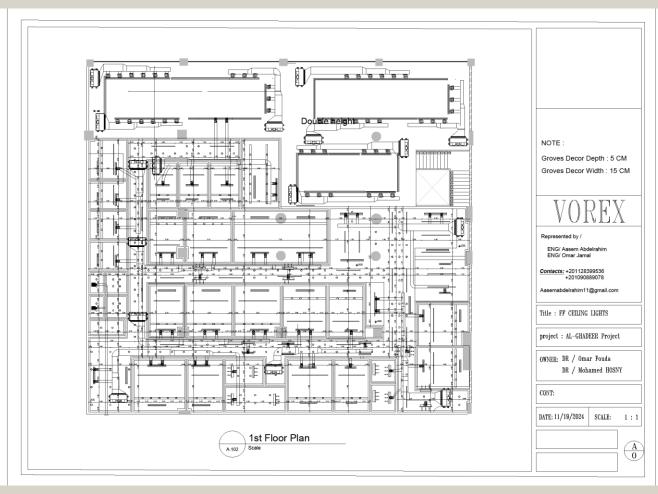

## **AL-GHADEER CLINIC**

In saudi arabia – Ground floor plan

A- Fourth year of architecture 2024-2025

2.

#### **AL-GHADEER CLINIC**

In saudi arabia – First floor plan

A- Fourth year of architecture 2024-2025

2

#### **AL-GHADEER CLINIC**

In saudi arabia - Ground floor lighting

A- Fourth year of architecture 2024-2025

2.

#### **AL-GHADEER CLINIC**

In saudi arabia - First floor lighting

A- Fourth year of architecture 2024-2025

2.