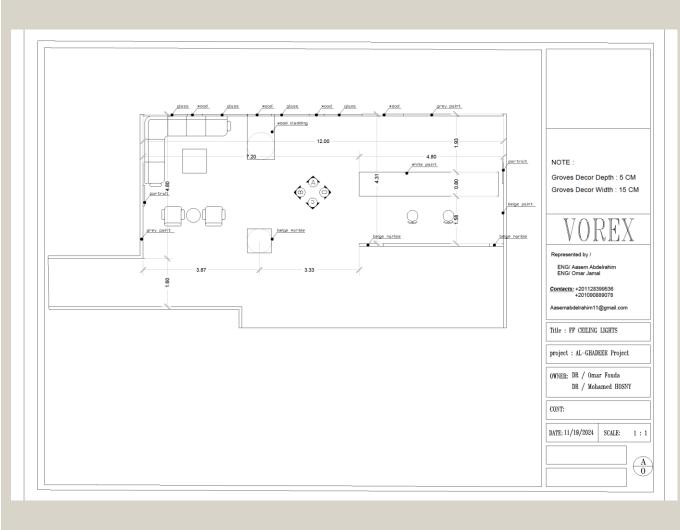

## AL-GHADEER CLINIC

In saudi arabia - Ground floor plan materials

A- Fourth year of architecture 2024-2025

A- Fourth year of architecture 2024-2025

2.