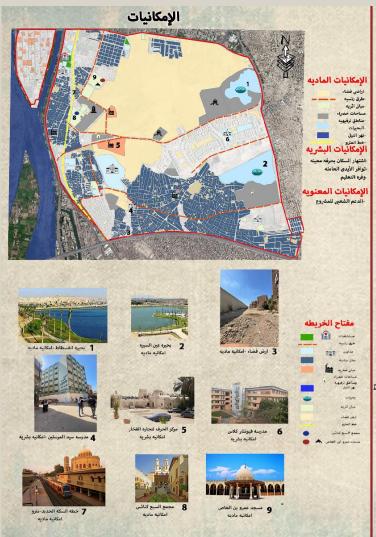

#### فهرس

-لوحة التعريق بالمنطقة -الفئات المستهدفة لزيارة القصر -لوحة دراسة الموقع ونقاط الوصول -لوحة دراسة الموقع (مناخية و طبوغرافية) -لوحة دراسة المصمت المفتوح -لوحة رفع وتحليل عناصر تنسيق الموقع الموجودة -جداول عناصر تنسيق الموقع -دراسة الحالة والنشاط الاجتماعي بالمنطقة -تحديد المحددات و المشكلات الإمكانيات الخاصة بالمنطقة