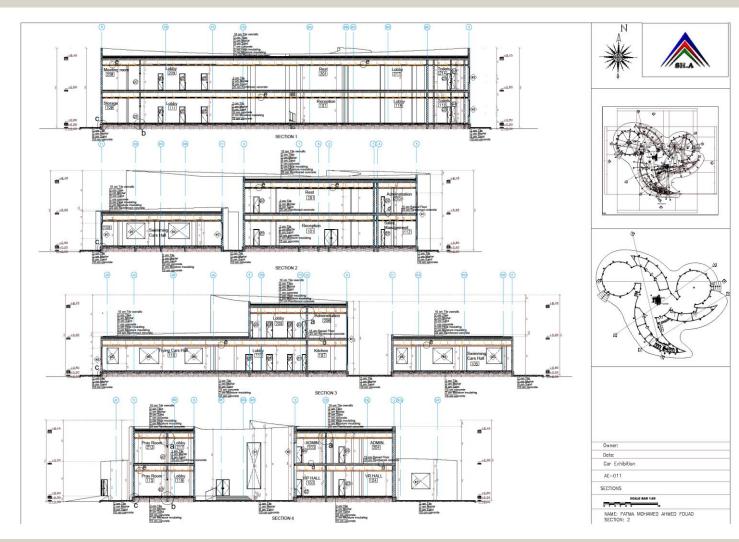

#### Car Exhibition

This project consists of two floors. It contains two main car halls.

B- Third year of architecture 2023-2024

٦.

#### Car Exhibition

This project consists of two floors. It contains two main car halls.

B- Third year of architecture 2023-2024

7.

#### Car Exhibition

This project consists of two floors. It contains two main car halls.