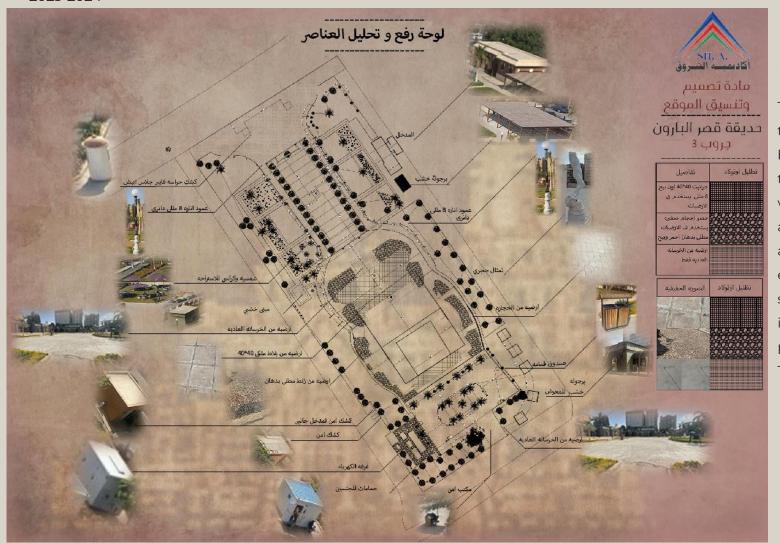

# جداول عناصر التنسيق الثابت وعناصر التنسيق المتحرك للبديل الأمثل

| على جائب المدخل الرئيسي             |                  |    |   | ارضیه من کسر الحجر                     |
|-------------------------------------|------------------|----|---|----------------------------------------|
| حد سر ک الدائق                      |                  |    |   | ازطية خرساته عايه                      |
|                                     | تصف القطر 5 2-تو | 2  |   | ناڅورة مياه                            |
|                                     |                  | 1  |   | مقاعد خشبيه مثبته نو<br>تغطيه من الخشب |
| مز العالسر المنز والعوجودة بالقسر   |                  | 1. | 2 | عريه بالتصر                            |
| من الطافس الممنز دو الموجودة بالنصو |                  | 1  |   | عزية بالمصر                            |

|                                                                                                                                                                                                                                                                                                                                                                                                                                                                                                                                                                                                                                                                                                                                                                                                                                                                                                                                                                                                                                                                                                                                                                                                                                                                                                                                                                                                                                                                                                                                                                                                                                                                                                                                                                                                                                                                                                                                                                                                                                                                                                                                |                    | 16         |      | مقاحد كتسبيه                                  |
|--------------------------------------------------------------------------------------------------------------------------------------------------------------------------------------------------------------------------------------------------------------------------------------------------------------------------------------------------------------------------------------------------------------------------------------------------------------------------------------------------------------------------------------------------------------------------------------------------------------------------------------------------------------------------------------------------------------------------------------------------------------------------------------------------------------------------------------------------------------------------------------------------------------------------------------------------------------------------------------------------------------------------------------------------------------------------------------------------------------------------------------------------------------------------------------------------------------------------------------------------------------------------------------------------------------------------------------------------------------------------------------------------------------------------------------------------------------------------------------------------------------------------------------------------------------------------------------------------------------------------------------------------------------------------------------------------------------------------------------------------------------------------------------------------------------------------------------------------------------------------------------------------------------------------------------------------------------------------------------------------------------------------------------------------------------------------------------------------------------------------------|--------------------|------------|------|-----------------------------------------------|
|                                                                                                                                                                                                                                                                                                                                                                                                                                                                                                                                                                                                                                                                                                                                                                                                                                                                                                                                                                                                                                                                                                                                                                                                                                                                                                                                                                                                                                                                                                                                                                                                                                                                                                                                                                                                                                                                                                                                                                                                                                                                                                                                | <i>ر</i> قاع 2.    | 18         | rin. | هامود اثار و                                  |
| خد اداکن البرجو لات<br>مقابم شرجات الحوارہ التي فتراوح (40 إلى 60)مرجه<br>فري من الخانف من 3 لي 5 مرات                                                                                                                                                                                                                                                                                                                                                                                                                                                                                                                                                                                                                                                                                                                                                                                                                                                                                                                                                                                                                                                                                                                                                                                                                                                                                                                                                                                                                                                                                                                                                                                                                                                                                                                                                                                                                                                                                                                                                                                                                         |                    | ←1.38° 2.3 | 044  | ارطية من الخلب<br>البلامتيكية المقارمة للمهاد |
|                                                                                                                                                                                                                                                                                                                                                                                                                                                                                                                                                                                                                                                                                                                                                                                                                                                                                                                                                                                                                                                                                                                                                                                                                                                                                                                                                                                                                                                                                                                                                                                                                                                                                                                                                                                                                                                                                                                                                                                                                                                                                                                                | الارتفاع :3<br>مار | 35         |      | برجزلة خثب سريدي                              |
| من للخنصر المرجودة في القصر                                                                                                                                                                                                                                                                                                                                                                                                                                                                                                                                                                                                                                                                                                                                                                                                                                                                                                                                                                                                                                                                                                                                                                                                                                                                                                                                                                                                                                                                                                                                                                                                                                                                                                                                                                                                                                                                                                                                                                                                                                                                                                    |                    | 1          |      | فطار                                          |
| جرائيت 40°40 لرن بيج 6سم<br>بستخدم في الإرصارات                                                                                                                                                                                                                                                                                                                                                                                                                                                                                                                                                                                                                                                                                                                                                                                                                                                                                                                                                                                                                                                                                                                                                                                                                                                                                                                                                                                                                                                                                                                                                                                                                                                                                                                                                                                                                                                                                                                                                                                                                                                                                | <b>→</b> 40.40     | 25 لكل مقر |      | بلاظ ملكي                                     |
| AND SOUTH AND SO |                    |            |      | الماب تلاستقان                                |

#### عناصر التنسيق الثابث

| ملاحظات                                                                                                                                                                                                                                          | العدد | الصورد                                                                                                                                                                                                                                                                                                                                                                                                                                                                                                                                                                                                                                                                                                                                                                                                                                                                                                                                                                                                                                                                                                                                                                                                                                                                                                                                                                                                                                                                                                                                                                                                                                                                                                                                                                                                                                                                                                                                                                                                                                                                                                                         | الأعسم              |
|--------------------------------------------------------------------------------------------------------------------------------------------------------------------------------------------------------------------------------------------------|-------|--------------------------------------------------------------------------------------------------------------------------------------------------------------------------------------------------------------------------------------------------------------------------------------------------------------------------------------------------------------------------------------------------------------------------------------------------------------------------------------------------------------------------------------------------------------------------------------------------------------------------------------------------------------------------------------------------------------------------------------------------------------------------------------------------------------------------------------------------------------------------------------------------------------------------------------------------------------------------------------------------------------------------------------------------------------------------------------------------------------------------------------------------------------------------------------------------------------------------------------------------------------------------------------------------------------------------------------------------------------------------------------------------------------------------------------------------------------------------------------------------------------------------------------------------------------------------------------------------------------------------------------------------------------------------------------------------------------------------------------------------------------------------------------------------------------------------------------------------------------------------------------------------------------------------------------------------------------------------------------------------------------------------------------------------------------------------------------------------------------------------------|---------------------|
| بتاقتر مع محتاد انواع دائرية ويتصل انزية او سقة الرحلة وشية بشيقة.<br>تطلق الراي في شمل الشقاة (2-1) مرات في الأشوع)، ريناه تكمية الراي لير فضل السية<br>إدرائن بالوريل<br>إلكت في تكسيد بدائرية لمستقة الرفيز الفتار وغسر جستي وهيا سريعة السو) | 6     |                                                                                                                                                                                                                                                                                                                                                                                                                                                                                                                                                                                                                                                                                                                                                                                                                                                                                                                                                                                                                                                                                                                                                                                                                                                                                                                                                                                                                                                                                                                                                                                                                                                                                                                                                                                                                                                                                                                                                                                                                                                                                                                                | شفان مثكى           |
| تتأثفر من اتربه مشده ونو راتمه عضره<br>يصل طرفها إلى 25 سروم، مراقبة طروفها حول الإفراع الخضراء، وتطنير الأراهز في<br>الارتامان رواقع راجل أوماس<br>إلك مرافعة الشمين الأمليفاء حد المنطق لواتحه العطره وارتفاع مثان                             | 10    |                                                                                                                                                                                                                                                                                                                                                                                                                                                                                                                                                                                                                                                                                                                                                                                                                                                                                                                                                                                                                                                                                                                                                                                                                                                                                                                                                                                                                                                                                                                                                                                                                                                                                                                                                                                                                                                                                                                                                                                                                                                                                                                                | توماريا / يغمين هدي |
| تتاسب مع التو به الطبيعة و مربع المو و تعرفان الشمال ميشود<br>رى مختل في السيف روق بارى في فسال الشناء والعشل النظمة الرى بالتنظيظ<br>تو او راق عربضة كناك تنشق في الاستخدام التطليل                                                             | 30    |                                                                                                                                                                                                                                                                                                                                                                                                                                                                                                                                                                                                                                                                                                                                                                                                                                                                                                                                                                                                                                                                                                                                                                                                                                                                                                                                                                                                                                                                                                                                                                                                                                                                                                                                                                                                                                                                                                                                                                                                                                                                                                                                | بوضيقا              |
| تحلى مقال خلل جدفى الصمحت التاسيم الدر في الآيه لطبايه جيده السرف<br>وكراستدامها في تكن الداهل وتو رائحه شيه                                                                                                                                     | 15    |                                                                                                                                                                                                                                                                                                                                                                                                                                                                                                                                                                                                                                                                                                                                                                                                                                                                                                                                                                                                                                                                                                                                                                                                                                                                                                                                                                                                                                                                                                                                                                                                                                                                                                                                                                                                                                                                                                                                                                                                                                                                                                                                | السرو               |
| تم سلفتانه كطنس جمش فهر نام الغندر دوماسه لأربه ويتحل العزار د                                                                                                                                                                                   | -     |                                                                                                                                                                                                                                                                                                                                                                                                                                                                                                                                                                                                                                                                                                                                                                                                                                                                                                                                                                                                                                                                                                                                                                                                                                                                                                                                                                                                                                                                                                                                                                                                                                                                                                                                                                                                                                                                                                                                                                                                                                                                                                                                | تجيل طبيعي          |
| الملاحظات                                                                                                                                                                                                                                        | العدد | الصور ه                                                                                                                                                                                                                                                                                                                                                                                                                                                                                                                                                                                                                                                                                                                                                                                                                                                                                                                                                                                                                                                                                                                                                                                                                                                                                                                                                                                                                                                                                                                                                                                                                                                                                                                                                                                                                                                                                                                                                                                                                                                                                                                        | الاسم               |
| شتقد لازنه ونشو في الزنه طبقه حيدة الرق دائمة لقصره ولو اوراق بتقسيم<br>مريمة الشو وغ امتلامها في المراث                                                                                                                                         | 5     |                                                                                                                                                                                                                                                                                                                                                                                                                                                                                                                                                                                                                                                                                                                                                                                                                                                                                                                                                                                                                                                                                                                                                                                                                                                                                                                                                                                                                                                                                                                                                                                                                                                                                                                                                                                                                                                                                                                                                                                                                                                                                                                                | كفادريم             |
| يتمو الى ترية مختَّظة تائم الخطارة سريح النمو يحتَّاج الراق متَّومظ وطنواء شمان عباشر                                                                                                                                                            |       | No. of Street, | لورنت صفراه         |
| پانو تو برای مراسط دیا شدند. بروی شو پیدای برای مراسط و شور در برای مراسط و شور برای مراسط و شور برای مرابع                                                                                                                                      | 10    |                                                                                                                                                                                                                                                                                                                                                                                                                                                                                                                                                                                                                                                                                                                                                                                                                                                                                                                                                                                                                                                                                                                                                                                                                                                                                                                                                                                                                                                                                                                                                                                                                                                                                                                                                                                                                                                                                                                                                                                                                                                                                                                                | موريت مسروه         |