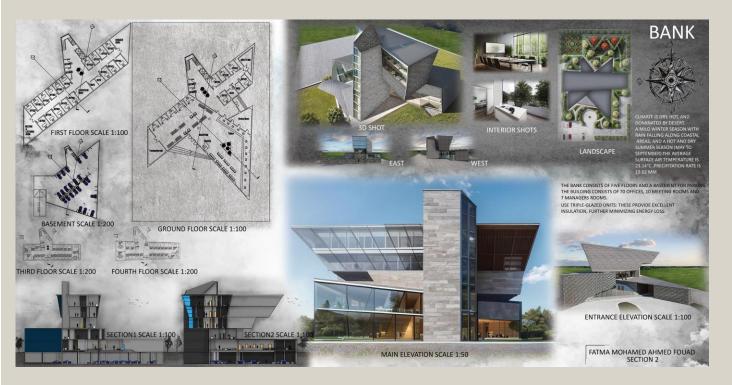

#### BANK

The bank consist of five floors and a basement for parking parking.

The building building consist of 70 offices, 10 meeting rooms and seven managers rooms.

Use triple glazed units: provide excellent insulation, further minimizing energy loss.

It is located in a climate which is hot dry and dominated by desert.

A winter season with rain falling along coastal areas, and a hot dry summer season(May to September).

The average surface air temperature is 23.14°C, precipitation rate is 19.62 mm.

B- Third year of architecture 2023-2024

2.