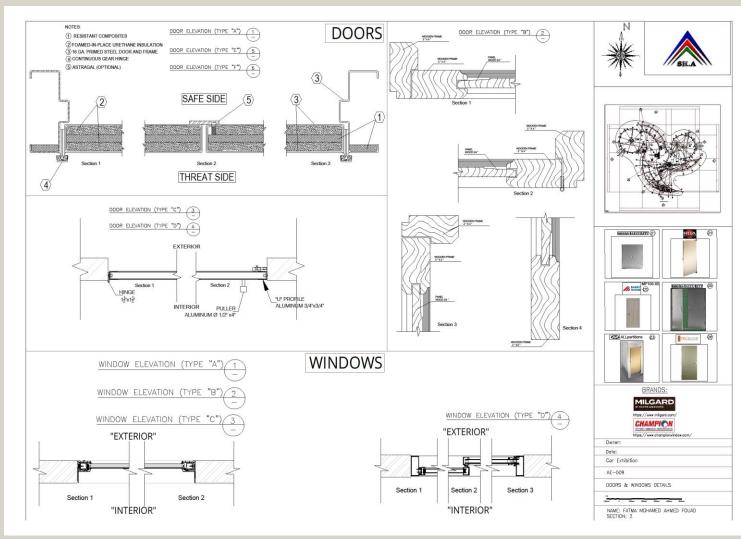

#### B-Third year of architecture 2023-2024

| _                   |                  |                   |                         |       |           |                        |      |        |                                                                                                                      |
|---------------------|------------------|-------------------|-------------------------|-------|-----------|------------------------|------|--------|----------------------------------------------------------------------------------------------------------------------|
| SCHEDULE OF WINDOWS |                  |                   |                         |       |           |                        |      |        |                                                                                                                      |
| FRAMED OPENING      |                  |                   |                         |       | FRAME     |                        |      |        |                                                                                                                      |
| WINDOW              | NOMINAL SIZE     |                   |                         |       |           | DETAILS                |      |        | GLAZING                                                                                                              |
|                     | WIDTH<br>W<br>mm | HEIGHT<br>H<br>mm | HEAD HEIGHT<br>HH<br>mm | TYTPE | MATERIALS | SIZE<br>(WxThk.)<br>mm | SILL | FINISH | MATERIALS                                                                                                            |
| W1                  | 2300             | 6300              | 7200                    | А     | ALUMINUM  | 50x125                 | 600  |        | GLAZING: 24mm THK. (6-12-6) DOUBLE INSULATED SEMI-REFLECTIVE EVERGREEN TEMPERED GLASS OUTSIDE, CLEAR TEMPERED INSIDE |
| W2                  | 2800             | 2200              | 3100                    | В     | ALUMINUM  | 50x125                 | 600  | PCF    | GLAZING: 24mm THK. (6-12-6) DOUBLE INSULATED SEMI-REFLECTIVE EVERGREEN TEMPERED GLASS OUTSIDE, CLEAR TEMPERED INSIDE |
| W3                  | 800              | 2200              | 3100                    | С     | ALUMINUM  | 50x125                 | 600  |        | GLAZING: 24mm THK. (6-12-6) DOUBLE INSULATED SEMI-REFLECTIVE EVERGREEN TEMPERED GLASS OUTSIDE, CLEAR TEMPERED INSIDE |
| W4                  | 1000             | 1500              | 3100                    | D     | ALUMINUM  | 50x125                 | 600  | PCF    | GLAZING: 24mm THK. (6-12-6) DOUBLE INSULATED SEMI-REFLECTIVE EVERGREEN TEMPERED GLASS OUTSIDE, CLEAR TEMPERED INSIDE |

Owner: Car Exhibition AE-008 WINDOWS

NAME: FATMA MOHAMED AHMED FOUAD

Car Exhibition

This project consists of two floors. It contains two main car halls.