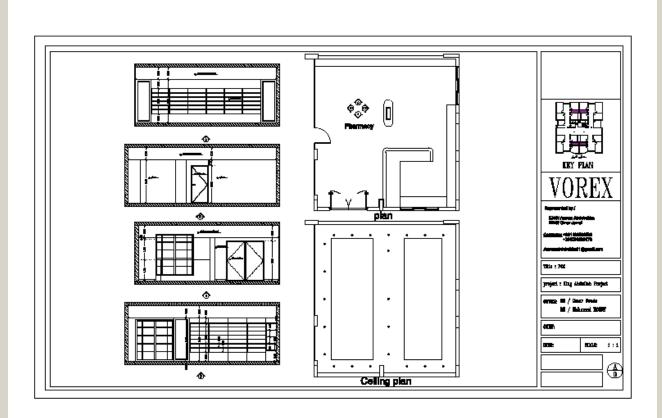

## **AL-GHADEER CLINIC**

In saudi arabia – Ground floor plan

A- Fourth year of architecture 2024-2025

2.

#### **AL-GHADEER CLINIC**

In saudi arabia – First floor plan

A- Fourth year of architecture 2024-2025

2

#### **AL-GHADEER CLINIC**

In saudi arabia - Ground floor lighting

A- Fourth year of architecture 2024-2025

2.

#### **AL-GHADEER CLINIC**

In saudi arabia - First floor lighting

A- Fourth year of architecture 2024-2025

2.

## AL-GHADEER CLINIC

In saudi arabia - Ground floor plan materials

A- Fourth year of architecture 2024-2025

A- Fourth year of architecture 2024-2025

2.