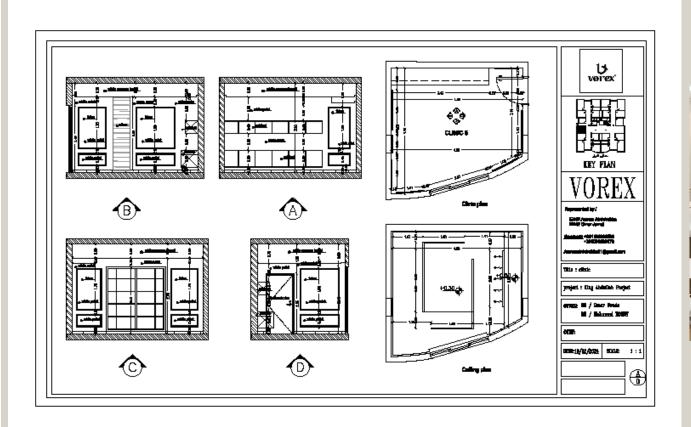

# JOLIE CLINIC (KING ABDULLAH)

A- Fourth year of architecture 2024-2025

٦.

# JOLIE CLINIC (KING ABDULLAH)

A- Fourth year of architecture 2024-2025

1.

# JOLIE CLINIC (KING ABDULLAH)

A- Fourth year of architecture 2024-2025

7.

# JOLIE CLINIC (KING ABDULLAH)

A- Fourth year of architecture 2024-2025

2.