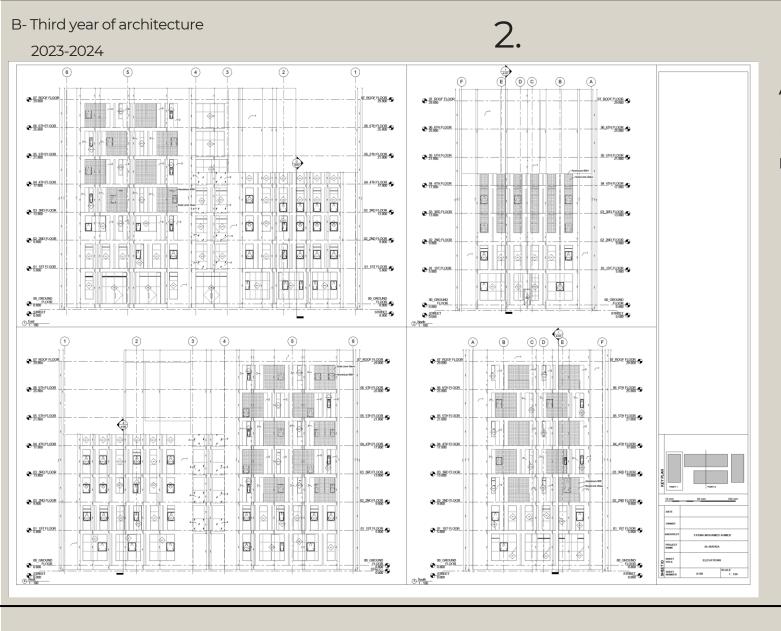

#### B- Third year of architecture

#### 2023-2024

- Design 1. Bank 2. College 3. Residential building
- Working 1. Car Exhibition 2. Al-Nahda Project (CLEAR) 3. Guard House (ECG test Autocad) 4. Guard House (ECG test Revit)
- Urbanization
- Urban planning
- Housing material
- Landscape