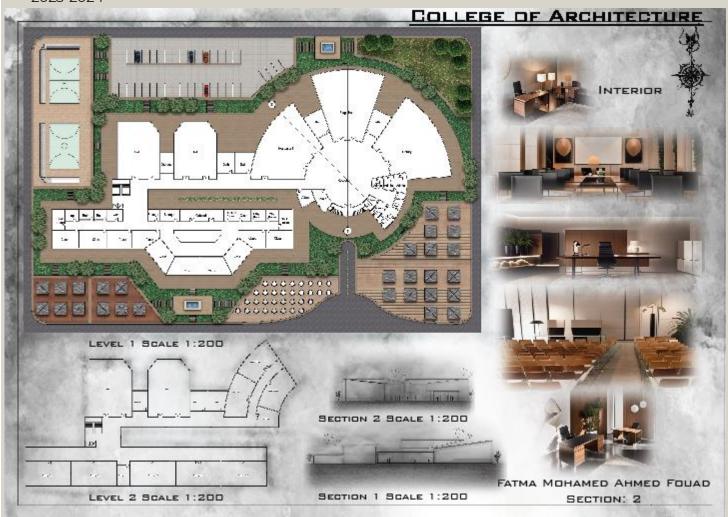

#### **COLLEGE**

The college consists of two floors.

It consists of four halls, Eight drawing halls, and ten classes.

B- Third year of architecture 2023-2024

2.