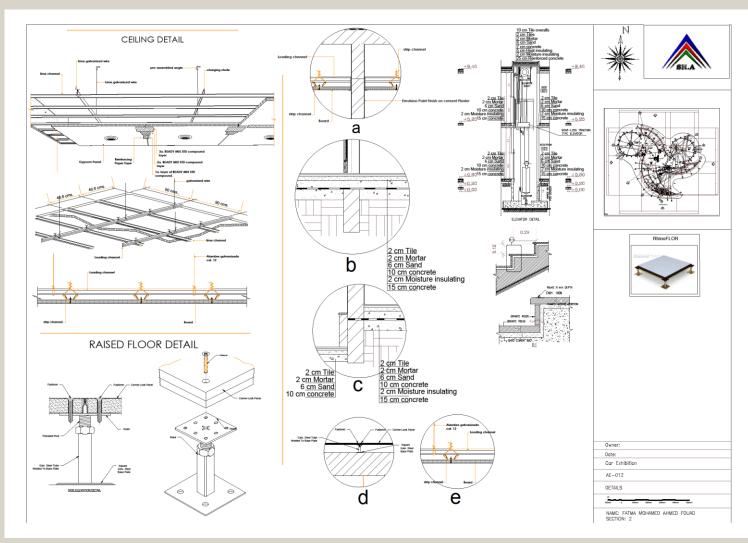

#### Car Exhibition

This project consists of two floors. It contains two main car halls.

B- Third year of architecture 2023-2024

٦.

#### Car Exhibition

This project consists of two floors. It contains two main car halls.

B- Third year of architecture 2023-2024

7.

#### Car Exhibition

This project consists of two floors. It contains two main car halls.