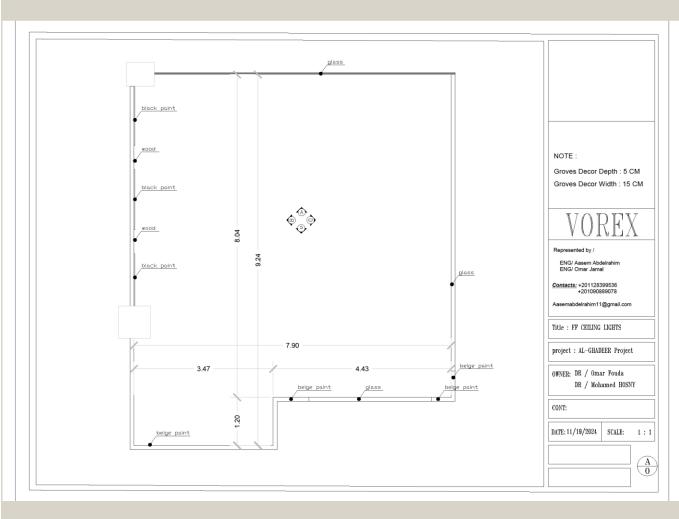

#### **AL-GHADEER CLINIC**

In saudi arabia - Ground floor lighting

A- Fourth year of architecture 2024-2025

2.

#### **AL-GHADEER CLINIC**

In saudi arabia - First floor lighting

A- Fourth year of architecture 2024-2025

2.