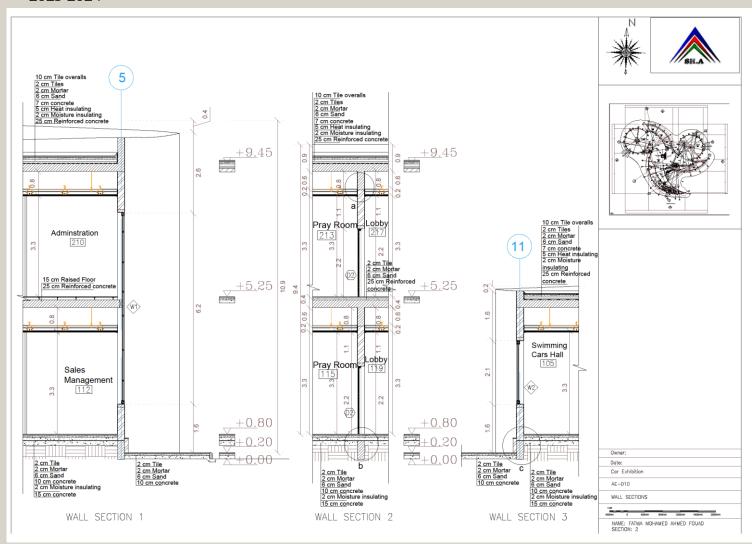

#### B-Third year of architecture 2023-2024

| _                   |                  |                   |                         |       |           |                        |      |        |                                                                                                                      |
|---------------------|------------------|-------------------|-------------------------|-------|-----------|------------------------|------|--------|----------------------------------------------------------------------------------------------------------------------|
| SCHEDULE OF WINDOWS |                  |                   |                         |       |           |                        |      |        |                                                                                                                      |
| FRAMED OPENING      |                  |                   |                         |       | FRAME     |                        |      |        |                                                                                                                      |
| WINDOW              | NOMINAL SIZE     |                   |                         |       |           | DETAILS                |      |        | GLAZING                                                                                                              |
|                     | WIDTH<br>W<br>mm | HEIGHT<br>H<br>mm | HEAD HEIGHT<br>HH<br>mm | TYTPE | MATERIALS | SIZE<br>(WxThk.)<br>mm | SILL | FINISH | MATERIALS                                                                                                            |
| W1                  | 2300             | 6300              | 7200                    | А     | ALUMINUM  | 50x125                 | 600  |        | GLAZING: 24mm THK. (6-12-6) DOUBLE INSULATED SEMI-REFLECTIVE EVERGREEN TEMPERED GLASS OUTSIDE, CLEAR TEMPERED INSIDE |
| W2                  | 2800             | 2200              | 3100                    | В     | ALUMINUM  | 50x125                 | 600  | PCF    | GLAZING: 24mm THK. (6-12-6) DOUBLE INSULATED SEMI-REFLECTIVE EVERGREEN TEMPERED GLASS OUTSIDE, CLEAR TEMPERED INSIDE |
| W3                  | 800              | 2200              | 3100                    | С     | ALUMINUM  | 50x125                 | 600  |        | GLAZING: 24mm THK. (6-12-6) DOUBLE INSULATED SEMI-REFLECTIVE EVERGREEN TEMPERED GLASS OUTSIDE, CLEAR TEMPERED INSIDE |
| W4                  | 1000             | 1500              | 3100                    | D     | ALUMINUM  | 50x125                 | 600  | PCF    | GLAZING: 24mm THK. (6-12-6) DOUBLE INSULATED SEMI-REFLECTIVE EVERGREEN TEMPERED GLASS OUTSIDE, CLEAR TEMPERED INSIDE |

Owner: Car Exhibition AE-008 WINDOWS

NAME: FATMA MOHAMED AHMED FOUAD

Car Exhibition

This project consists of two floors. It contains two main car halls.