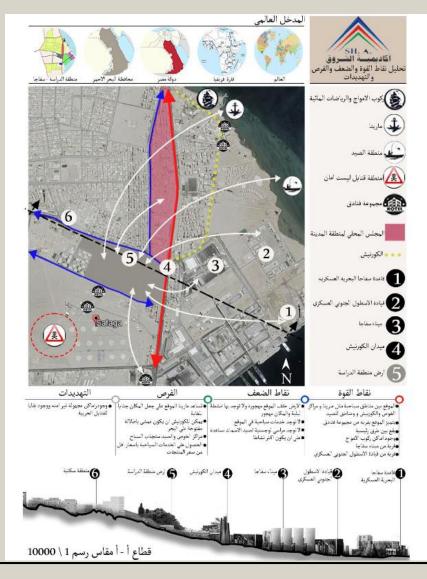

#### 1.1E-1.10 تصهيم عهراني جروب ٦ فيدان التحرير هسم المندسة المعمارية لوحة 2 :- البعد البصري 2) نسبة المظلى للمفتوح 1) لىپة المسلحات 3) علات تلميلى 4) طراز المبلى للقطراء البلارح المسلمات الشنزاء 📗 7] دراسة تترج الطرق 5) غط السماء و الإرتقاعات تبدر بسنن ونجهات العبائي حلى تطراز تتوع ارتفاعات المياني المحوطة يطبيدان، امنها ما الكلاسيكي من أيام الاحكال في مصر بز غارف وأعنته بأرزت لى عين تظهر يعنن ولجهك هر مكرن من 4 طوايق ومنها ما هر مكرن من 12 المهلى والعيلى الأخرى بسيطة عن الزعارف طَفِقًا، مما يِعْلَقُ عركة مع الأقور ينزز المثمف من الألق استخطر الألوان النائلة فيسيطة وعدم غلط الحيد من الألوان. بعد كالطريز تم استفحام الإطبقية على البيكى لظال لسنة ومأتية علاهم مع املحف المصري 8) التحات التعات معنورة من فترجاجهاما مغردة أو ماسطة Selwings (8 تتميق حاسر الإشاءة مع الملحف . إشاءة العقط وكذلك مجمع للتحرين