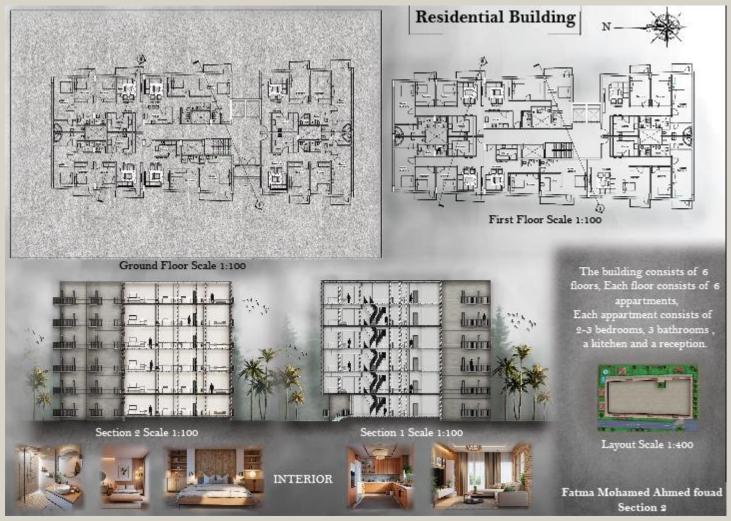

3.

Residential Building.

B- Third year of architecture 2023-2024

3.

It is a modern residential building that is characterized by Residential Building simplicity, functionality, and the use of modern materials, such as concrete, steel, and glass. The building is made of concrete, with glass windows and metal balconies. Concrete is a common material used in modern architecture because it is strong, durable, and can be formed into a variety of shapes. Glass windows allow for natural light and views of the outdoors, while metal balconies provide a small outdoor space for residents. East Elevation Scale 1:100 West Elevation Scale 1:100 North Elevation Scale 1:50 Fatma Mohamed Ahmed fouad Section 2

Residential Building.

B- Third year of architecture 2023-2024

7.