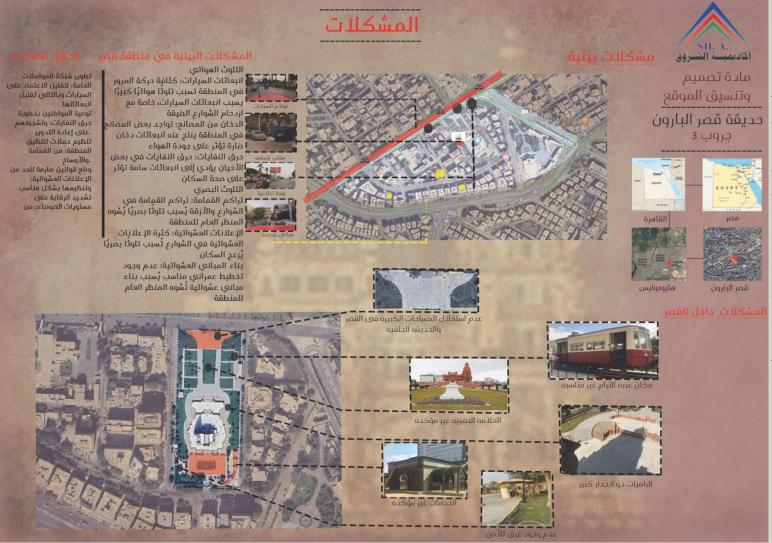

#### فهرس

-لوحة التعريق بالمنطقة -الفئات المستهدفة لزيارة القصر -لوحة دراسة الموقع ونقاط الوصول -لوحة دراسة الموقع (مناخية و طبوغرافية) -لوحة دراسة المصمت المفتوح -لوحة رفع وتحليل عناصر تنسيق الموقع الموجودة -جداول عناصر تنسيق الموقع -دراسة الحالة والنشاط الاجتماعي بالمنطقة -تحديد المحددات و المشكلات الإمكانيات الخاصة بالمنطقة