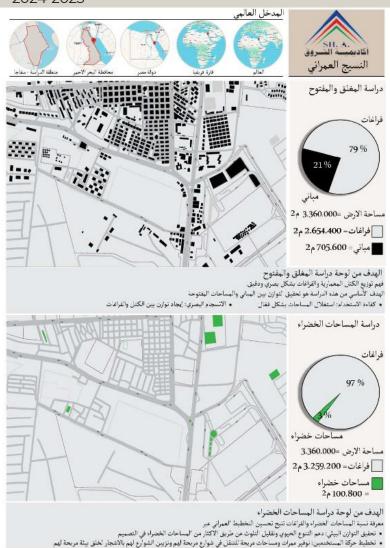

#### مصادر المياه في مصر

- 55.5 مليار متر مكعب/ السنة من نهر النيل
- 6.30 مليار متر مكعب حصه مصر من المياه الجوفيه المستخرجه
  - 650 متر مكعب حصه الفرد السنويه
  - 1.30 مليار متر مكعب ناتج تدوير الصرف الصحى
  - 6.5 مليار متر مكعب ناتج تدروير الصرف الزراعي
  - 1.30 مليار متر مكعب/ السنة من هطول الامطار
  - 3.3 مليار متر مكعب/ السنة من المياه الجوفية

يبلغ إجمالي احتياجات مصر المائية نحو 114 مليار متر مكعب سنويًا و العجز 32 مليارا

استهلاك مصر في الزراعه 82.5% استهلاك مصر في صناعه %1.6 مياه متبخره %3

استهلاك منزلى و للشرب 12.9%

| المصدر                           | الكمية السنوية (مليار متر<br>مكعب) |
|----------------------------------|------------------------------------|
| نهر النيل                        | 55.5                               |
| المواه الجوقية                   | 3.30                               |
| مواه الأمطار                     | 0.35                               |
| مياه التعليه                     | 7.50                               |
| اعاده استغدام مياه الصرف للزراعه | 13.5                               |
|                                  |                                    |