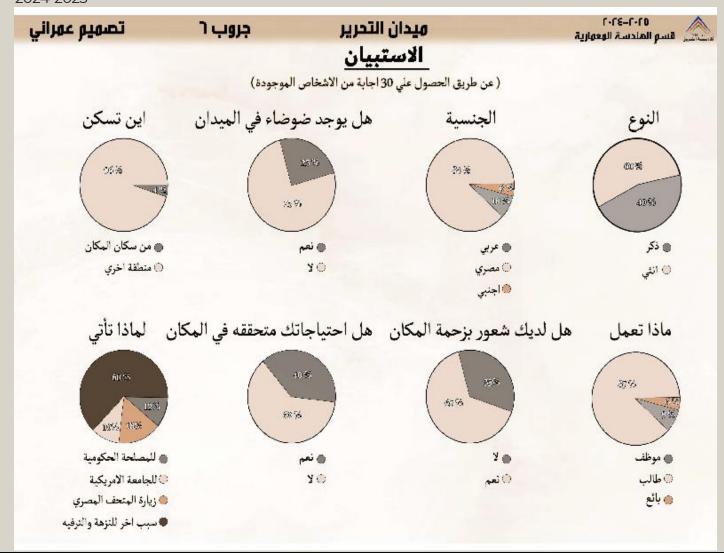

#### 1.1E-1.10 تصهيم عهراني جروب ٦ فيدان التحرير هسم المندسة المعمارية لوحة 2 :- البعد البصري 2) نسبة المظلى للمفتوح 1) لىپة المسلحات 3) علات تلميلى 4) طراز المبلى للقطراء البلارح المسلمات الشنزاء 📗 7] دراسة تترج الطرق 5) غط السماء و الإرتقاعات تبدر بسنن ونجهات العبائي حلى تطراز تتوع ارتفاعات المياني المحوطة يطبيدان، امنها ما الكلاسيكي من أيام الاحكال في مصر بز غارف وأعنته بأرزت لى عين تظهر يعنن ولجهك هر مكرن من 4 طوايق ومنها ما هر مكرن من 12 المهلى والعيلى الأخرى بسيطة عن الزعارف طَفِقًا، مما يِعْلَقُ عركة مع الأقور ينزز المثمف من الألق استخطر الألوان النائلة فيسيطة وعدم غلط الحيد من الألوان. بعد كالطريز تم استفحام الإطبقية على البيكى لظال لسنة ومأتية علاهم مع املحف المصري 8) التحات التعات معنورة من فترجاجهاما مغردة أو ماسطة Selwings (8 تتميق حاسر الإشاءة مع الملحف . إشاءة العقط وكذلك مجمع للتحرين