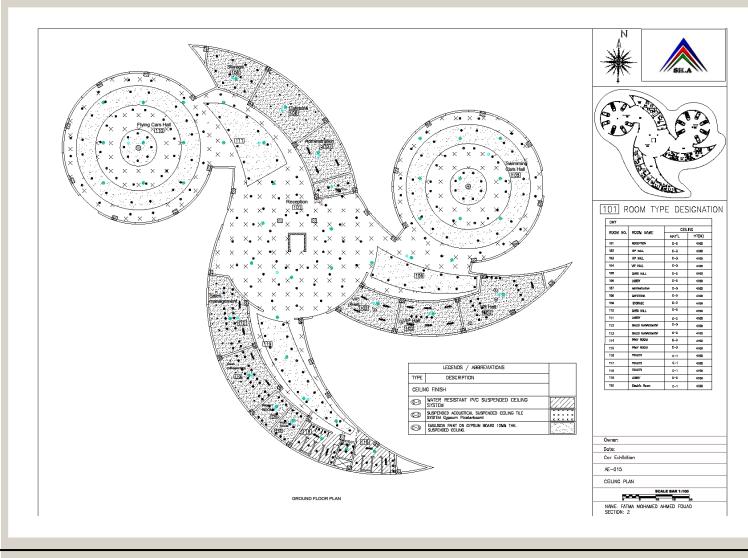

#### Car Exhibition

This project consists of two floors. It contains two main car halls.

B- Third year of architecture 2023-2024

٦.

#### Car Exhibition

This project consists of two floors. It contains two main car halls.

B- Third year of architecture 2023-2024

7.

#### Car Exhibition

This project consists of two floors. It contains two main car halls.