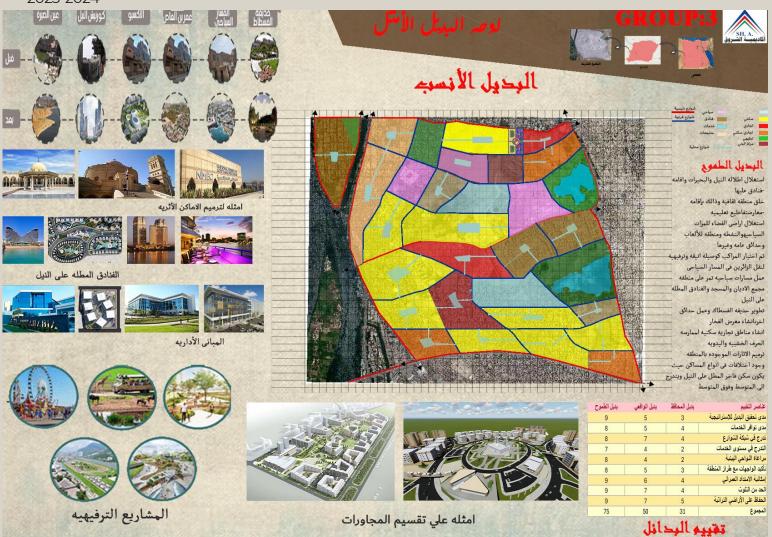

#### 1.1E-1.10 تصهيم عهراني جروب ٦ فيدان التحرير هسم المندسة المعمارية لوحة 2 :- البعد البصري 2) نسبة المظلى للمفتوح 1) لىپة المسلحات 3) علات تلميلى 4) طراز المبلى للقطراء البلارح المسلمات الشنزاء 📗 7] دراسة تترج الطرق 5) غط السماء و الإرتقاعات تبدر بسنن ونجهات العبائي حلى تطراز تتوع ارتفاعات المياني المحوطة يطبيدان، امنها ما الكلاسيكي من أيام الاحكال في مصر بز غارف وأعنته بأرزت لى عين تظهر يعنن ولجهك هر مكرن من 4 طوايق ومنها ما هر مكرن من 12 المهلى والعيلى الأخرى بسيطة عن الزعارف طَفِقًا، مما يِعْلَقُ عركة مع الأقور ينزز المثمف من الألق استخطر الألوان النائلة فيسيطة وعدم غلط الحيد من الألوان. بعد كالطريز تم استفحام الإطبقية على البيكى لظال لسنة ومأتية علاهم مع املحف المصري 8) التحات التعات معنورة من فترجاجهاما مغردة أو ماسطة Selwings (8 تتميق حاسر الإشاءة مع الملحف . إشاءة العقط وكذلك مجمع للتحرين

### TAHRIR SQUARE

A- Fourth year of architecture 2024-2025

2.

### TAHRIR SQUARE

2.

Tahrir square development..