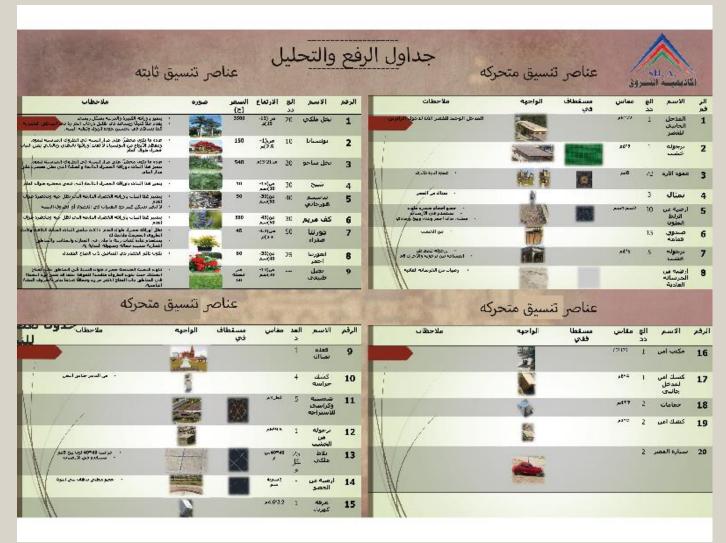

# جداول عناصر التنسيق الثابت وعناصر التنسيق المتحرك للبديل الأمثل

| على جائب المدخل الرئيسي             |                  |    |   | ارضیه من کسر الحجر                     |
|-------------------------------------|------------------|----|---|----------------------------------------|
| حد سر ک الدائق                      |                  |    |   | ازطية خرساته عايه                      |
|                                     | تصف القطر 5 2-تو | 2  |   | ناڅورة مياه                            |
|                                     |                  | 1  |   | مقاعد خشبيه مثبته نو<br>تغطيه من الخشب |
| مز العالسر المنز والعوجودة بالقسر   |                  | 1. | 2 | عريه بالتصر                            |
| من الطافس الممنز دو الموجودة بالنصو |                  | 1  |   | عزية بالمصر                            |

|                                                                                                                                                                                                                                                                                                                                                                                                                                                                                                                                                                                                                                                                                                                                                                                                                                                                                                                                                                                                                                                                                                                                                                                                                                                                                                                                                                                                                                                                                                                                                                                                                                                                                                                                                                                                                                                                                                                                                                                                                                                                                                                                |                    | 16         |      | مقاحد كتسبيه                                  |
|--------------------------------------------------------------------------------------------------------------------------------------------------------------------------------------------------------------------------------------------------------------------------------------------------------------------------------------------------------------------------------------------------------------------------------------------------------------------------------------------------------------------------------------------------------------------------------------------------------------------------------------------------------------------------------------------------------------------------------------------------------------------------------------------------------------------------------------------------------------------------------------------------------------------------------------------------------------------------------------------------------------------------------------------------------------------------------------------------------------------------------------------------------------------------------------------------------------------------------------------------------------------------------------------------------------------------------------------------------------------------------------------------------------------------------------------------------------------------------------------------------------------------------------------------------------------------------------------------------------------------------------------------------------------------------------------------------------------------------------------------------------------------------------------------------------------------------------------------------------------------------------------------------------------------------------------------------------------------------------------------------------------------------------------------------------------------------------------------------------------------------|--------------------|------------|------|-----------------------------------------------|
|                                                                                                                                                                                                                                                                                                                                                                                                                                                                                                                                                                                                                                                                                                                                                                                                                                                                                                                                                                                                                                                                                                                                                                                                                                                                                                                                                                                                                                                                                                                                                                                                                                                                                                                                                                                                                                                                                                                                                                                                                                                                                                                                | <i>ر</i> قاع 2.    | 18         | rin. | هامود اثار و                                  |
| خد اداکن البرجو لات<br>مقابم شرجات الحوارہ التي فتراوح (40 إلى 60)مرجه<br>فري من الخانف من 3 لي 5 مرات                                                                                                                                                                                                                                                                                                                                                                                                                                                                                                                                                                                                                                                                                                                                                                                                                                                                                                                                                                                                                                                                                                                                                                                                                                                                                                                                                                                                                                                                                                                                                                                                                                                                                                                                                                                                                                                                                                                                                                                                                         |                    | ←1.38° 2.3 | 044  | ارطية من الخلب<br>البلامتيكية المقارمة للمهاد |
|                                                                                                                                                                                                                                                                                                                                                                                                                                                                                                                                                                                                                                                                                                                                                                                                                                                                                                                                                                                                                                                                                                                                                                                                                                                                                                                                                                                                                                                                                                                                                                                                                                                                                                                                                                                                                                                                                                                                                                                                                                                                                                                                | الارتفاع :3<br>مار | 35         |      | برجزلة خثب سريدي                              |
| من للخنصر المرجودة في القصر                                                                                                                                                                                                                                                                                                                                                                                                                                                                                                                                                                                                                                                                                                                                                                                                                                                                                                                                                                                                                                                                                                                                                                                                                                                                                                                                                                                                                                                                                                                                                                                                                                                                                                                                                                                                                                                                                                                                                                                                                                                                                                    |                    | 1          |      | فطار                                          |
| جرائيت 40°40 لرن بيج 6سم<br>بستخدم في الإرصارات                                                                                                                                                                                                                                                                                                                                                                                                                                                                                                                                                                                                                                                                                                                                                                                                                                                                                                                                                                                                                                                                                                                                                                                                                                                                                                                                                                                                                                                                                                                                                                                                                                                                                                                                                                                                                                                                                                                                                                                                                                                                                | <b>→</b> 40.40     | 25 لكل مقر |      | بلاظ ملكي                                     |
| AND SOUTH AND SO |                    |            |      | الماب تلاستقان                                |

#### عناصر التنسيق الثابث

| ملاحظات                                                                                                                                                                                                                                          | العدد | الصورد                                                                                                                                                                                                                                                                                                                                                                                                                                                                                                                                                                                                                                                                                                                                                                                                                                                                                                                                                                                                                                                                                                                                                                                                                                                                                                                                                                                                                                                                                                                                                                                                                                                                                                                                                                                                                                                                                                                                                                                                                                                                                                                         | الأعسم              |
|--------------------------------------------------------------------------------------------------------------------------------------------------------------------------------------------------------------------------------------------------|-------|--------------------------------------------------------------------------------------------------------------------------------------------------------------------------------------------------------------------------------------------------------------------------------------------------------------------------------------------------------------------------------------------------------------------------------------------------------------------------------------------------------------------------------------------------------------------------------------------------------------------------------------------------------------------------------------------------------------------------------------------------------------------------------------------------------------------------------------------------------------------------------------------------------------------------------------------------------------------------------------------------------------------------------------------------------------------------------------------------------------------------------------------------------------------------------------------------------------------------------------------------------------------------------------------------------------------------------------------------------------------------------------------------------------------------------------------------------------------------------------------------------------------------------------------------------------------------------------------------------------------------------------------------------------------------------------------------------------------------------------------------------------------------------------------------------------------------------------------------------------------------------------------------------------------------------------------------------------------------------------------------------------------------------------------------------------------------------------------------------------------------------|---------------------|
| بتاقتر مع محتاد انواع دائرية ويتصل انزية او سقة الرحلة وشية بشيقة.<br>تطلق الراي في شمل الشقاة (2-1) مرات في الأشوع)، ريناه تكمية الراي لير فضل السية<br>إدرائن بالوريل<br>إلكت في تكسيد بدائرية لمستقة الرفيز الفتار وغسر جستي وهيا سريعة السو) | 6     |                                                                                                                                                                                                                                                                                                                                                                                                                                                                                                                                                                                                                                                                                                                                                                                                                                                                                                                                                                                                                                                                                                                                                                                                                                                                                                                                                                                                                                                                                                                                                                                                                                                                                                                                                                                                                                                                                                                                                                                                                                                                                                                                | شفان مثكى           |
| تتأثفر من اتربه مشده ونو راتمه عضره<br>يصل طرفها إلى 25 سروم، مراقبة طروفها حول الإفراع الخضراء، وتطنير الأراهز في<br>الارتامان رواقع راجل أوماس<br>إلك مرافعة الشمين الأمليفاء حد المنطق لواتحه العطره وارتفاع مثان                             | 10    |                                                                                                                                                                                                                                                                                                                                                                                                                                                                                                                                                                                                                                                                                                                                                                                                                                                                                                                                                                                                                                                                                                                                                                                                                                                                                                                                                                                                                                                                                                                                                                                                                                                                                                                                                                                                                                                                                                                                                                                                                                                                                                                                | توماريا / يغمين هدي |
| تتاسب مع التو به الطبيعة و مربع المو و تعرفان الشمال ميشود<br>رى مختل في السيف روق بارى في فسال الشناء والعشل النظمة الرى بالتنظيظ<br>تو او راق عربضة كناك تنشق في الاستخدام التطليل                                                             | 30    |                                                                                                                                                                                                                                                                                                                                                                                                                                                                                                                                                                                                                                                                                                                                                                                                                                                                                                                                                                                                                                                                                                                                                                                                                                                                                                                                                                                                                                                                                                                                                                                                                                                                                                                                                                                                                                                                                                                                                                                                                                                                                                                                | بوضيقا              |
| تحلى مقال خلل جدفى الصمحت التاسيم الدر في الآيه لطبايه جيده السرف<br>وكراستدامها في تكن الداهل وتو رائحه شيه                                                                                                                                     | 15    |                                                                                                                                                                                                                                                                                                                                                                                                                                                                                                                                                                                                                                                                                                                                                                                                                                                                                                                                                                                                                                                                                                                                                                                                                                                                                                                                                                                                                                                                                                                                                                                                                                                                                                                                                                                                                                                                                                                                                                                                                                                                                                                                | السرو               |
| تم سلفتانه كطنس جمش فهر نام الغندر دوماسه لأربه ويتحل العزار د                                                                                                                                                                                   | -     |                                                                                                                                                                                                                                                                                                                                                                                                                                                                                                                                                                                                                                                                                                                                                                                                                                                                                                                                                                                                                                                                                                                                                                                                                                                                                                                                                                                                                                                                                                                                                                                                                                                                                                                                                                                                                                                                                                                                                                                                                                                                                                                                | تجيل طبيعي          |
| الملاحظات                                                                                                                                                                                                                                        | العدد | الصور ه                                                                                                                                                                                                                                                                                                                                                                                                                                                                                                                                                                                                                                                                                                                                                                                                                                                                                                                                                                                                                                                                                                                                                                                                                                                                                                                                                                                                                                                                                                                                                                                                                                                                                                                                                                                                                                                                                                                                                                                                                                                                                                                        | الاسم               |
| شتقد لازنه ونشو في الزنه طبقه حيدة الرق دائمة لقصره ولو اوراق بتقسيم<br>مريمة الشو وغ امتلامها في المراث                                                                                                                                         | 5     |                                                                                                                                                                                                                                                                                                                                                                                                                                                                                                                                                                                                                                                                                                                                                                                                                                                                                                                                                                                                                                                                                                                                                                                                                                                                                                                                                                                                                                                                                                                                                                                                                                                                                                                                                                                                                                                                                                                                                                                                                                                                                                                                | كفادريم             |
| يتمو الى ترية مختَّظة تائم الخطارة سريح النمو يحتَّاج الراق متَّومظ وطنواء شمان عباشر                                                                                                                                                            |       | No. of Street, | لورنت صفراه         |
| پانو تو برای مراسط دیا شدند. بروی شو پیدای برای مراسط و شور در برای مراسط و شور برای مراسط و شور برای مرابع                                                                                                                                      | 10    |                                                                                                                                                                                                                                                                                                                                                                                                                                                                                                                                                                                                                                                                                                                                                                                                                                                                                                                                                                                                                                                                                                                                                                                                                                                                                                                                                                                                                                                                                                                                                                                                                                                                                                                                                                                                                                                                                                                                                                                                                                                                                                                                | موريت مسروه         |