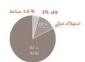

يبلغ إجمالي احتياجات مصر المائية نحو 114 مليار متر مكعب سنويًا و العجز 32 مليارا

استهلاك مصر في الزراعه 82.5% استهلاك مصر في صناعه %1.6 مياه متبخره %3

استهلاك منزلى و للشرب 12.9%

| المصدر                           | الكمية السنوية (مليار متر<br>مكعب) |
|----------------------------------|------------------------------------|
| نهر النيل                        | 55.5                               |
| المواه الجوقية                   | 3.30                               |
| مواه الأمطار                     | 0.35                               |
| مياه التعليه                     | 7.50                               |
| اعاده استغدام مياه الصرف للزراعه | 13.5                               |
|                                  |                                    |