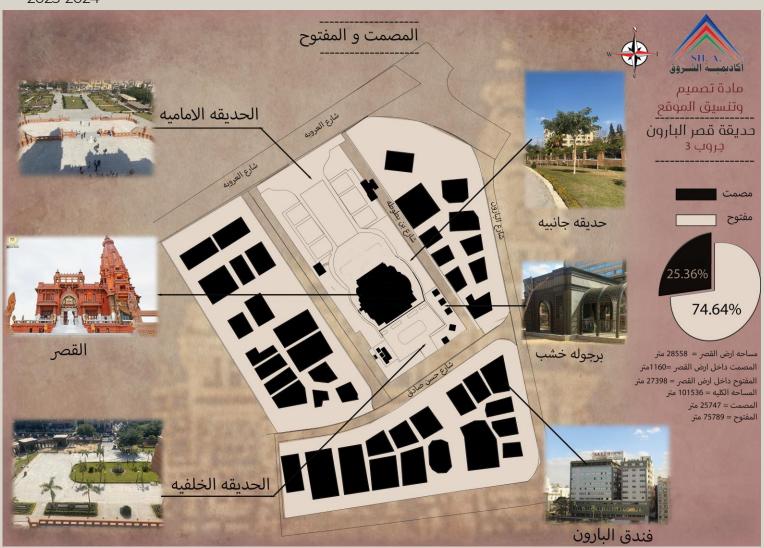

#### فهرس

-لوحة التعريق بالمنطقة -الفئات المستهدفة لزيارة القصر -لوحة دراسة الموقع ونقاط الوصول -لوحة دراسة الموقع (مناخية و طبوغرافية) -لوحة دراسة المصمت المفتوح -لوحة رفع وتحليل عناصر تنسيق الموقع الموجودة -جداول عناصر تنسيق الموقع -دراسة الحالة والنشاط الاجتماعي بالمنطقة -تحديد المحددات و المشكلات الإمكانيات الخاصة بالمنطقة

# Baron Empain Palace

B- Third year of architecture
2023-2024

# Baron Empain Palace

B-Third year of architecture 2023-2024

٦.

#### Baron Empain Palace

B- Third year of architecture
2023-2024