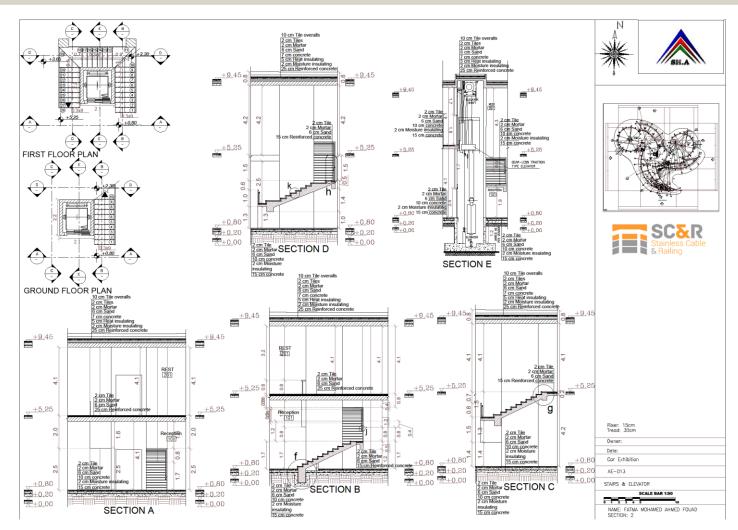

#### Car Exhibition

This project consists of two floors. It contains two main car halls.

B- Third year of architecture 2023-2024

٦.

#### Car Exhibition

This project consists of two floors. It contains two main car halls.

B- Third year of architecture 2023-2024

7.

#### Car Exhibition

This project consists of two floors. It contains two main car halls.