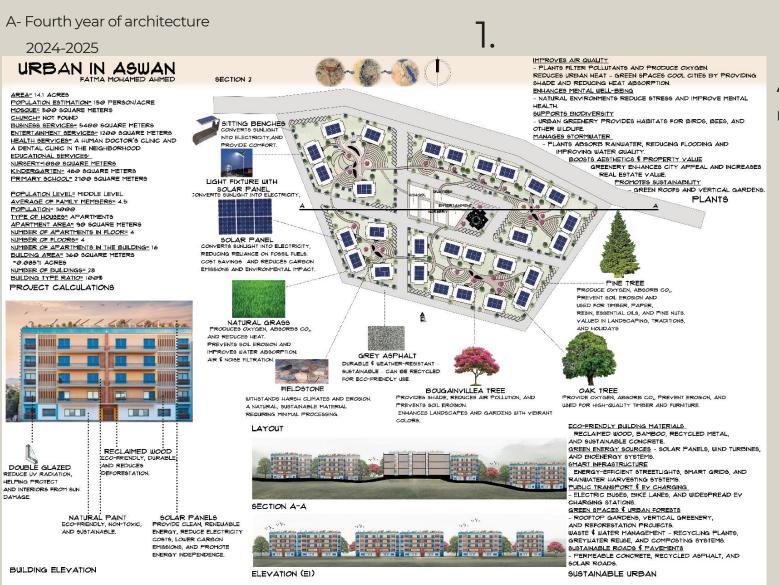

#### URBAN IN ASWAN

ASUAN'S URBAN STYLE IS A UNIQUE BLEND OF ANCIENT, NUBIAN, ISLAMIC, COLONIAL, AND MODERN INFLUENCES SHAPED BY ITS HISTORY GEOGRAPHY AND CULTURAL DIVERSITY

- I. NUBIAN ARCHITECTURE
- TRADITIONAL NUBIAN VILLAGE: THE VIBRANT NATURAL BEAUTY: THE NILE RIVER, GRANITE BOULDERS, AND GOLDEN COLORS AND GEOMETRIC PATTERNS OF THE SUNSETS DEFINE ITS LANDSCAPE NUBIAN HOUSES ARE EMBLEMATIC OF
- ASWAN'S INDIGENOUS CULTURE. 2. PHARAONIC MONUMENTS:
- TEMPLE OF PHILAE: ORIGINALLY LOCATED ON PHILAF ISLAND, THIS TEMPLE COMPLEX DEDICATED TO THE GODDESS ISIS
- SHOUGASES CLASSIC ANCIENT EGYPTIAN
- 3. ISLAMIC INFLUENCE: MAUSOLEUM OF AGA KHAN: OVERLOOKING
- THE NILE, THIS PINK LIMESTONE MAUSOLEUM REFLECTS ISLAMIC ARCHITECTURAL ELEGANCE.
- 4. COLONIAL ERA
- OLD CATARACT HOTEL: THIS HISTORIC HOTEL COLONIAL: EUROPEAN-STYLE BUILDINGS WITH BALCONIES AND BLENDS VICTORIAN AND ART DECO STYLES, OFFERING PANORAMIC VIEWS OF THE NILE. 5. MODERN DEVELOPMENTS:
- NUBIAN MUSEUM: OPENED IN 1991, THIS MUSEUM'S CONTEMPORARY DESIGN

#### ASWAN

DESIGNING A residential neighborhood.

A- Fourth year of architecture 2024-2025

2.