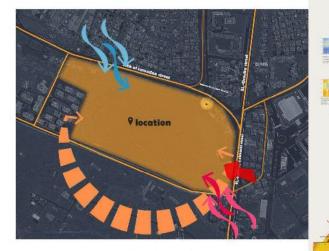

### SAFAGA

Making studies over a specific land to design a residential neighborhood.

طريق العاشر من رمضان

#### SAFAGA

Making studies over a specific land to design a residential neighborhood.

📆 منتجع امارينا أيو سوما

-استخدام همالات لون فيبش لتمكس

فدمة ظفينى وكال من انتصاص العرارة

Name Dive Club it Hotel 📆 - استدام تصفن لها طوه - استدام الين الاشعر الديال الطاج السلطي الهدود استخدام اللون الاييش ليمكس اهمة العبس

منطقة شرير النجا دتيعد سافة قصيرة من مدينة سفاجا وتعتبر هذه المنطقة من أكثر مناطق الجذب السياحي في سفاجا (عدوء والمياه الصاغية الشواطئ-الشَّماك النَّنونَة وأنواع متعددة من الشعاب المرجانية-الغوص

١٥ السياحة: بعتبر مركزًا مهمًا للسعن السياحية، حيث بنيح للزواز الوصول إلى العديد من الوجهات السياحية في البحر الأصر

1) منطقة مونس كلاوديانوس على منطقة زومانية نقع على بُعد 45 كيلومنوا من جنوب غرب مدينة سناجاء وهي مدينة تم تخصيصها للمعل كمحجر الإنتاج الحجارة وإشاج الأعمدة من العصر الروماني

رح قرية مينافيل (الرمال السوداء): الرمال السوداء الاستشفاء من بعض الأمراض الروعاتيزسة