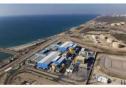

#### امثلة لمحطات التحلية

- مشروع محطة تحلية رأس الحكمة
- . يقع المشروع في منطقة رأس الحكمة، وهي جزء من الساحل الشمالي الغربي لمصر بين مدينتي مرسى مطروح والعلمين الجديدة
- . المحطات الأربعة تهدف إلى إنتاج ما بين 300 إلى 400 ألف متر مكعب يوميًا من المياه الصالحة للشرب والاستخدامات الأخرى، بما في ذلك مناطق الضبعة ورأس الحكمة
- تعتهد المحطة على تقنيات التحلية الحديثة مثل التناضح العكسي (RO) وهي التقنية الأكثر استخدامًا في تحلية مباه البحر نظرًا لكفاءتها العالية وقدرتُها على إنتاج كيبات كبيرة من الهياه بتكلفة معقولة

#### محطة تحلية المياه في شرق بورسعيد

- تقع المحطة في منطَّقة شرق بورسعيد، وهي جزء من المنطقة الاقتصادية لقناة السويس التي تهدف إلى تعزيز التنمية الصناعية واللوجستية في مصر
- تصل الطاقة الإنتاجية للمحطة إلى حوالي 150 ألف متر مكعب يوميًا يمكن أن تخدم المحطة مجالات متعددة، مثل الزراعة ، الصناعة والمجتمعات السكتية الجديدة التي يجري تطويرها في المنطقة
- تعتمد المحطة على أحدث تقنيات التحلية بالتناضح العكسي(Reverse Osmosis) وهي من أكثر التقنيات كفاءة في تحلية مياه البحر، حيث تقوم بإزالة الأملاح والشوائب من المياه لتصبح صالحة للاستخدام البشري والصناعي