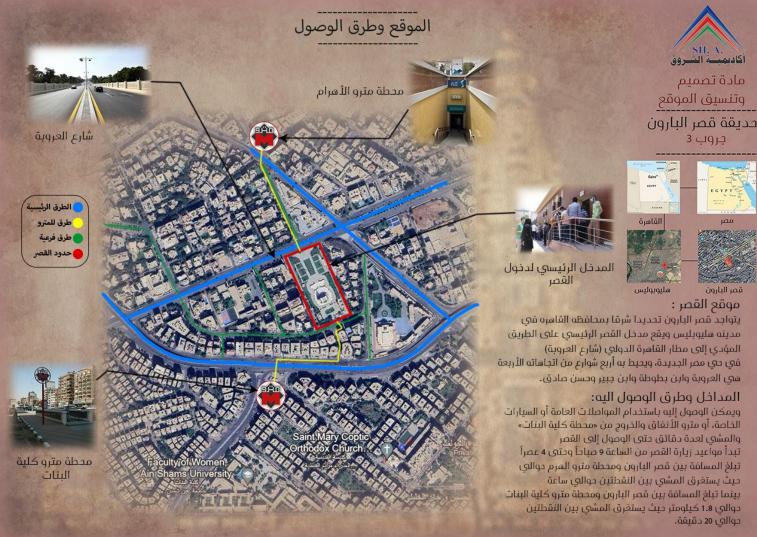

# Baron Empain Palace

B- Third year of architecture 2023-2024

٦.

#### Baron Empain Palace

B-Third year of architecture 2023-2024

٦.