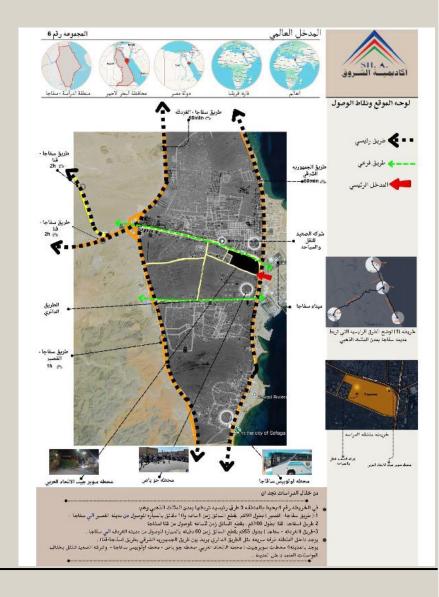

مجموعة : (6)

# DESERT Making studies over the

WESTERN

western desert to replan.

# WESTERN DESERT

Making studies over the western desert to replan.

الفكرة: تعزيز التراث المحلى وجذب الزوار عبر تجربة فريدة

Γ.

مجموعة: (6)

في الطلب علي المياه العذبه

# WESTERN DESERT

Making studies over the western desert to replan.

# WESTERN DESERT

Making studies over the western desert to replan.

B-Third year of architecture 2023-2024

٦.