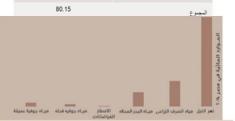

#### مصادر المياه في مصر

- 55.5 مليار متر مكعب/ السنة من نهر النيل
- 6.30 مليار متر مكعب حصه مصر من المياه الجوفيه المستخرجه
  - 650 متر مكعب حصه الفرد السنويه
  - 1.30 مليار متر مكعب ناتج تدوير الصرف الصحى
  - 6.5 مليار متر مكعب ناتج تدروير الصرف الزراعي
  - 1.30 مليار متر مكعب/ السنة من هطول الامطار
  - 3.3 مليار متر مكعب/ السنة من المياه الجوفية

يبلغ إجمالي احتياجات مصر المائية نحو 114 مليار متر مكعب سنويًا و العجز 32 مليارا

استهلاك مصر في الزراعه 82.5% استهلاك مصر في صناعه %1.6 مياه متبخره %3

استهلاك منزلى و للشرب 12.9%

| المصدر                           | الكمية السنوية (مليار متر<br>مكعب) |
|----------------------------------|------------------------------------|
| نهر النيل                        | 55.5                               |
| المواه الجوقية                   | 3.30                               |
| مواه الأمطار                     | 0.35                               |
| مياه التعليه                     | 7.50                               |
| اعاده استغدام مياه الصرف للزراعه | 13.5                               |
|                                  |                                    |