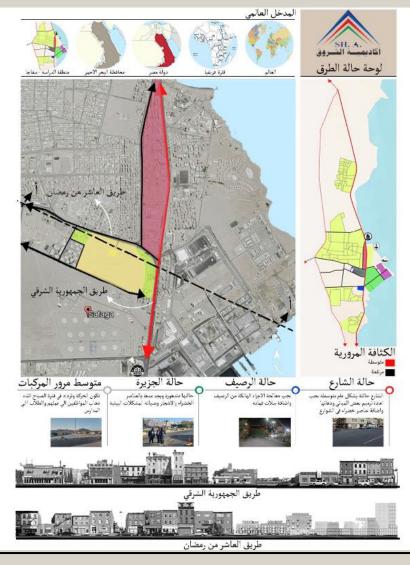

#### **ASWAN**

#### ASWAN

DESIGNING A residential neighborhood.

A- Fourth year of architecture 2024-2025

2.