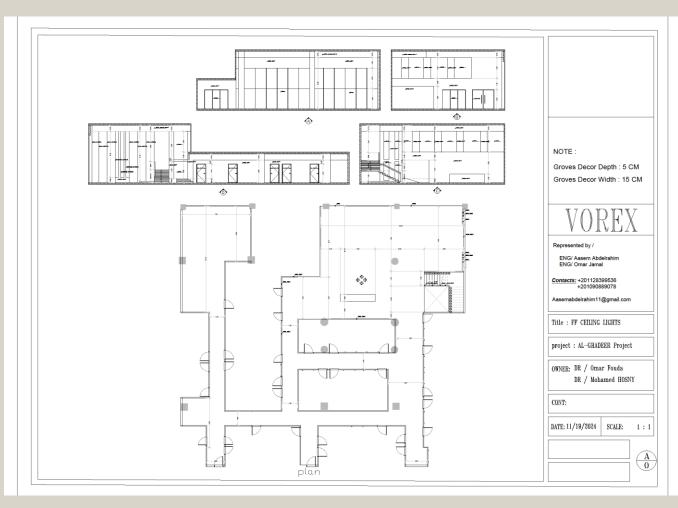

#### **AL-GHADEER CLINIC**

In saudi arabia - First floor lighting

A- Fourth year of architecture 2024-2025

2.