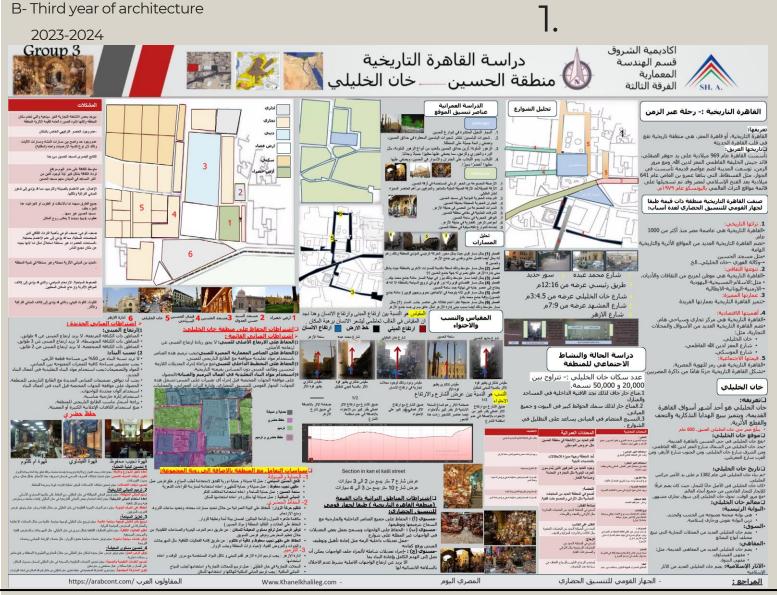

#### Khan El-Khalili

This project aims to develop Khan Al-Khalili in the Al-Hussein area.

B- Third year of architecture 2023-2024

1. a.

# Old Cairo (KHEIR ALLAH ESTATE)

B-Third year of architecture 2023-2024

1. a.

### Old Cairo (KHEIR ALLAH ESTATE)

B-Third year of architecture 2023-2024

1. a.

### Old Cairo (KHEIR ALLAH ESTATE)

B- Third year of architecture 2023-2024

1. b.

#### Old Cairo

This project aims to study the problems, capabilities, determinants,

strategies

and policies of the region and find the most appropriate alternative for planning the region.

B- Third year of architecture 2023-2024