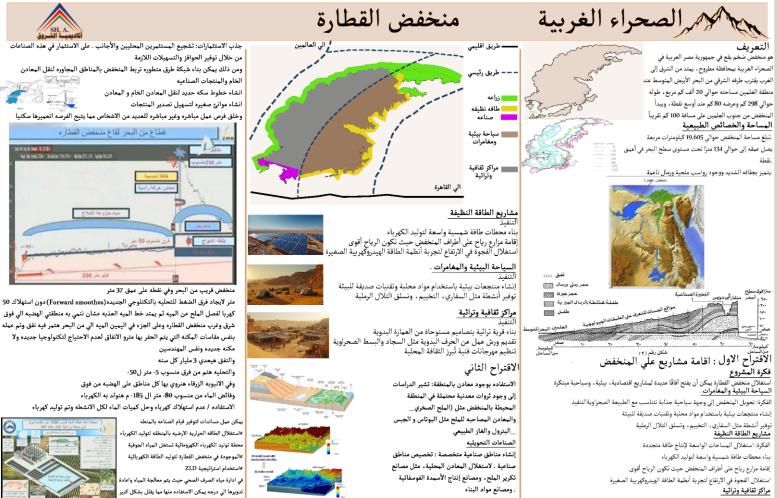

# مرالصحراء الغربية

يبلغ إجمالي احتياجات مصر المائية نحو 114 مليار متر مكعب سنويًا و العجز 32 مليارا

استهلاك مصر في الزراعه 82.5% استهلاك مصر في صناعه %1.6 مياه متبخره %3

استهلاك منزلى و للشرب 12.9%

| المصدر                           | الكمية السنوية (مليار متر<br>مكعب) |
|----------------------------------|------------------------------------|
| نهر النيل                        | 55.5                               |
| المواه الجوقية                   | 3.30                               |
| مواه الأمطار                     | 0.35                               |
| مياه التعليه                     | 7.50                               |
| اعاده استغدام مياه الصرف للزراعه | 13.5                               |
|                                  |                                    |

#### الخزانات التي تقع في منطقة الدراسة

- يُستخدم بشكل أساسي في الأنشطة الزراعية، خاصة في المشروعات التي تعتمد
- مياهه تحتوي على نسبة ملوحة متوسطة إلى مرتفعة ، لذا تُستخدم في زراعات
- . يُعتبر مصدرًا مهمًا للهياه الجوفية في الهناطق القاحلة . يُستفل في خطط التنهية الزراعية ضمن مشروع الهليون ونصف الهليون فدان

#### امثلة لمحطات التحلية

- مشروع محطة تحلية رأس الحكمة
- . يقع المشروع في منطقة رأس الحكمة، وهي جزء من الساحل الشمالي الغربي لمصر بين مدينتي مرسى مطروح والعلمين الجديدة
- . المحطات الأربعة تهدف إلى إنتاج ما بين 300 إلى 400 ألف متر مكعب يوميًا من المياه الصالحة للشرب والاستخدامات الأخرى، بما في ذلك مناطق الضبعة ورأس الحكمة
- تعتهد المحطة على تقنيات التحلية الحديثة مثل التناضح العكسي (RO) وهي التقنية الأكثر استخدامًا في تحلية مباه البحر نظرًا لكفاءتها العالية وقدرتُها على إنتاج كيبات كبيرة من الهياه بتكلفة معقولة

#### محطة تحلية المياه في شرق بورسعيد

- تقع المحطة في منطَّقة شرق بورسعيد، وهي جزء من المنطقة الاقتصادية لقناة السويس التي تهدف إلى تعزيز التنمية الصناعية واللوجستية في مصر
- تصل الطاقة الإنتاجية للمحطة إلى حوالي 150 ألف متر مكعب يوميًا يمكن أن تخدم المحطة مجالات متعددة، مثل الزراعة ، الصناعة والمجتمعات السكتية الجديدة التي يجري تطويرها في المنطقة
- تعتمد المحطة على أحدث تقنيات التحلية بالتناضح العكسي(Reverse Osmosis) وهي من أكثر التقنيات كفاءة في تحلية مياه البحر، حيث تقوم بإزالة الأملاح والشوائب من المياه لتصبح صالحة للاستخدام البشري والصناعي

مجموعة : (6)