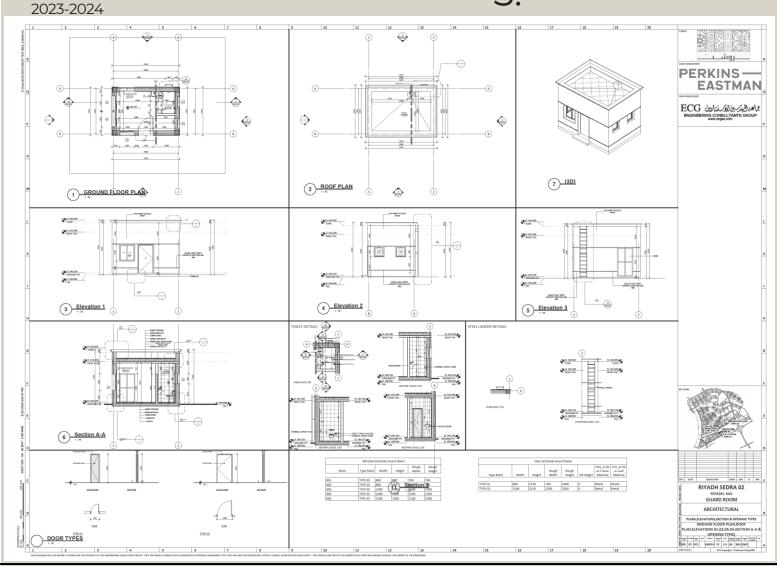

Al-Nahda Project (CLEAR)

Residential builing in saudia.

B- Third year of architecture 2023-2024

3.

GUARD HOUSE (ECG TEST 1) AUTOCAD

### B-Third year of architecture

3.

GUARD HOUSE (ECG TEST 2) REVIT