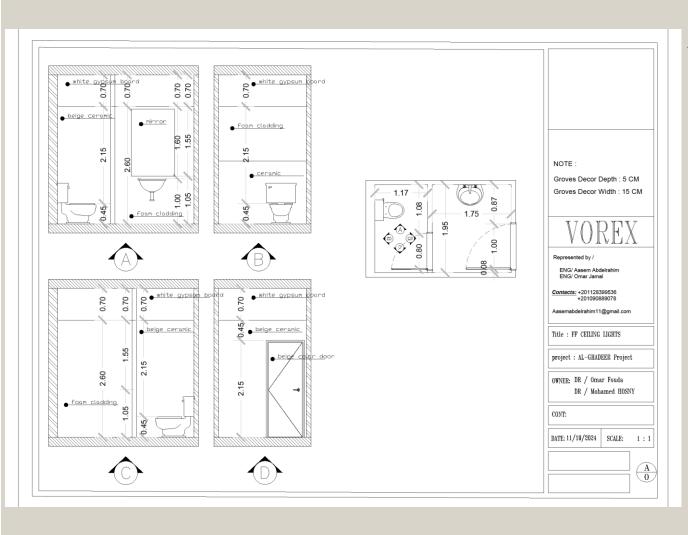

#### **AL-GHADEER CLINIC**

In saudi arabia - Ground floor lighting

A- Fourth year of architecture 2024-2025

2.

#### **AL-GHADEER CLINIC**

In saudi arabia - First floor lighting

A- Fourth year of architecture 2024-2025

2.