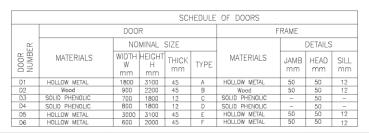

#### B-Third year of architecture 2023-2024

| _                   |                  |                   |                         |       |           |                        |      |        |                                                                                                                      |
|---------------------|------------------|-------------------|-------------------------|-------|-----------|------------------------|------|--------|----------------------------------------------------------------------------------------------------------------------|
| SCHEDULE OF WINDOWS |                  |                   |                         |       |           |                        |      |        |                                                                                                                      |
| FRAMED OPENING      |                  |                   |                         |       | FRAME     |                        |      |        |                                                                                                                      |
| WINDOW              | NOMINAL SIZE     |                   |                         |       |           | DETAILS                |      |        | GLAZING                                                                                                              |
|                     | WIDTH<br>W<br>mm | HEIGHT<br>H<br>mm | HEAD HEIGHT<br>HH<br>mm | TYTPE | MATERIALS | SIZE<br>(WxThk.)<br>mm | SILL | FINISH | MATERIALS                                                                                                            |
| W1                  | 2300             | 6300              | 7200                    | А     | ALUMINUM  | 50x125                 | 600  |        | GLAZING: 24mm THK. (6-12-6) DOUBLE INSULATED SEMI-REFLECTIVE EVERGREEN TEMPERED GLASS OUTSIDE, CLEAR TEMPERED INSIDE |
| W2                  | 2800             | 2200              | 3100                    | В     | ALUMINUM  | 50x125                 | 600  | PCF    | GLAZING: 24mm THK. (6-12-6) DOUBLE INSULATED SEMI-REFLECTIVE EVERGREEN TEMPERED GLASS OUTSIDE, CLEAR TEMPERED INSIDE |
| W3                  | 800              | 2200              | 3100                    | С     | ALUMINUM  | 50x125                 | 600  |        | GLAZING: 24mm THK. (6-12-6) DOUBLE INSULATED SEMI-REFLECTIVE EVERGREEN TEMPERED GLASS OUTSIDE, CLEAR TEMPERED INSIDE |
| W4                  | 1000             | 1500              | 3100                    | D     | ALUMINUM  | 50x125                 | 600  | PCF    | GLAZING: 24mm THK. (6-12-6) DOUBLE INSULATED SEMI-REFLECTIVE EVERGREEN TEMPERED GLASS OUTSIDE, CLEAR TEMPERED INSIDE |

Owner: Car Exhibition AE-008 WINDOWS

NAME: FATMA MOHAMED AHMED FOUAD

Car Exhibition

This project consists of two floors. It contains two main car halls.