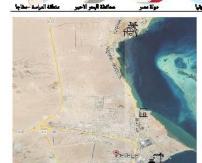

#### SAFAGA

#### A- Fourth year of architecture

2024-2025

خريطه منطقه الدراسه

3.

### SAFAGA

Making studies over a specific land to design a residential neighborhood.

طريق العاشر من رمضان