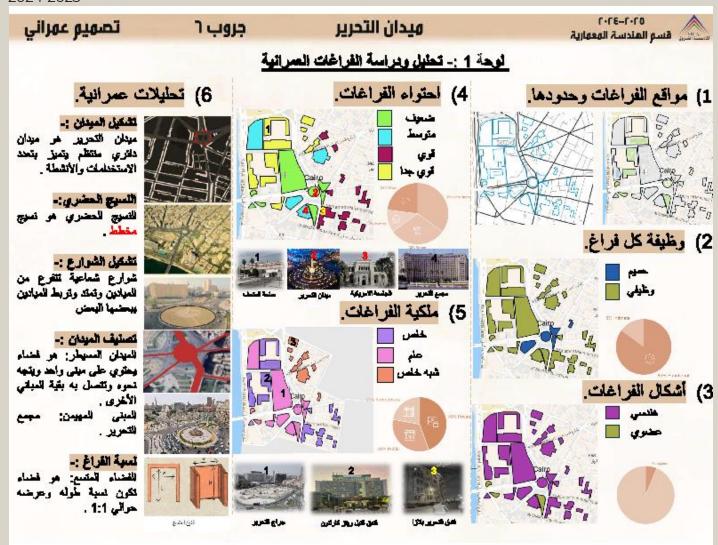

#### 1.1E-1.10 تصهيم عهراني جروب ٦ فيدان التحرير هسم المندسة المعمارية لوحة 2 :- البعد البصري 2) نسبة المظلى للمفتوح 1) لىپة المسلحات 3) علات تلميلى 4) طراز المبلى للقطراء البلارح المسلمات الشنزاء 📗 7] دراسة تترج الطرق 5) غط السماء و الإرتقاعات تبدر بسنن ونجهات العبائي حلى تطراز تتوع ارتفاعات المياني المحوطة يطبيدان، امنها ما الكلاسيكي من أيام الاحكال في مصر بز غارف وأعنته بأرزت لى عين تظهر يعنن ولجهك هر مكرن من 4 طوايق ومنها ما هر مكرن من 12 المهلى والعيلى الأخرى بسيطة عن الزعارف طَفِقًا، مما يِعْلَقُ عركة مع الأقور ينزز المثمف من الألق استخطر الألوان النائلة فيسيطة وعدم غلط الحيد من الألوان. بعد كالطريز تم استفحام الإطبقية على البيكى لظال لسنة ومأتية علاهم مع املحف المصري 8) التحات التعات معنورة من فترجاجهاما مغردة أو ماسطة Selwings (8 تتميق حاسر الإشاءة مع الملحف . إشاءة العقط وكذلك مجمع للتحرين