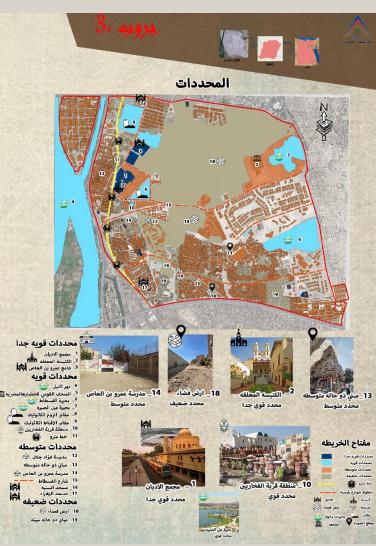

#### Old Cairo

This project aims to study the problems, capabilities, determinants,

strategies

and policies of the region and find the most appropriate alternative for planning the region.

B- Third year of architecture 2023-2024

#### Old Cairo

This project aims to study the problems,

capabilities, determinants, strategies

and policies of the region and find the most appropriate alternative for planning the region.