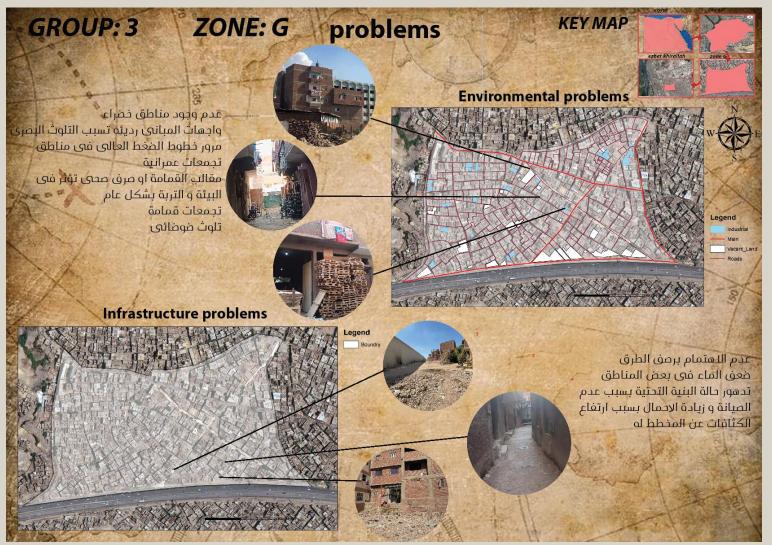

#### Old Cairo

This project aims to study the problems, capabilities, determinants,

strategies

and policies of the region and find the most appropriate alternative for planning the region.

B- Third year of architecture 2023-2024

#### Old Cairo

This project aims to study the problems,

capabilities, determinants, strategies

and policies of the region and find the most appropriate alternative for planning the region.