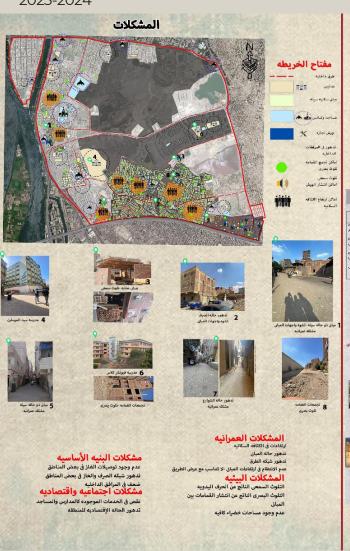

#### Old Cairo

This project aims to study the problems, capabilities, determinants,

strategies

and policies of the region and find the most appropriate alternative for planning the region.

B- Third year of architecture 2023-2024

#### Old Cairo

This project aims to study the problems,

capabilities, determinants, strategies

and policies of the region and find the most appropriate alternative for planning the region.

#### L-LE-L-LO تصميم عمراني جروب ٦ ميدان التحرير قسم المندسة المعمارية المشكلات الهظهر العهرالي: عدم وجود السجام معماري. وجود الباعة الجائلين بدون انتظام عدو الالتزاو بمكان الركنة للسيارات اختنافات برورية ثقص البليلة التحتية نقص الصيانة لبعض الهبائر التلوث البصري و البيلي: كثرة الاعتلنات العشوالية. التشار الباءاة الجلالين التلوث البصري و البيلي الحاجة الى زراعة مساحات خضراء و تلوث لتيجة الموادم و الضوضاء. التشويش البصري. تحسين شكلها استخدام المحلات التجارية للرصيف وجود مبائى متعالكة واشغال الرصيف الحاجة الى اعادة رصف و تبليط بعض الهناطق لقص العلاصر الخدوية والترفيمية، غياب مرافق أساسية مثل وتلاعد كافية. الازدحام المروري واعدم هراعاه الحركة نعبور المشاه اموال الواجمات إعادة توجيه الفضاء العاو غياب الاستداوة البيلية: لا تُعلَير مذه الوسادات كافية لتحقيق الاستداوة يعض المساحات خالية من النشاط الاجتواعي في بعض النحيان. يستويير. غياب وسائل مبتكرة لتقليل الحرارة. وثل استخدام هواد علكسة للحرارة أو إضافة انظمة تظليل طبيعية. تحسين راحة الزوار مثل اماكن الجلوس.