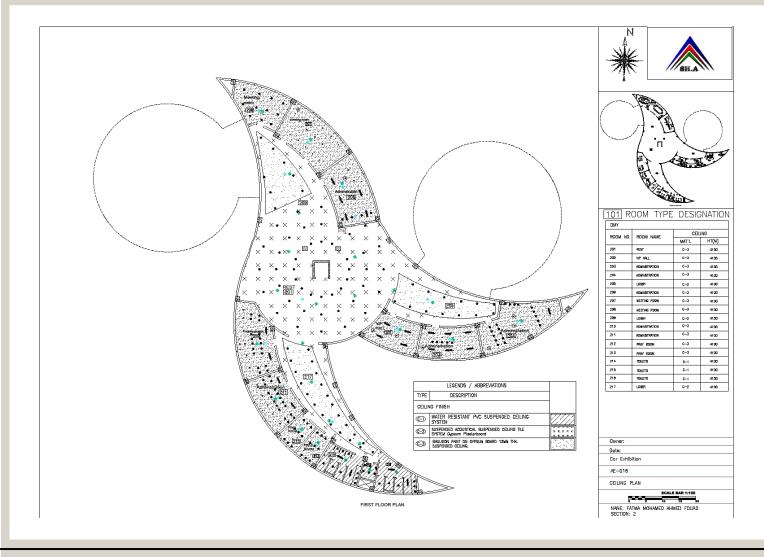

#### Car Exhibition

This project consists of two floors. It contains two main car halls.

B- Third year of architecture 2023-2024

٦.

#### Car Exhibition

This project consists of two floors. It contains two main car halls.

B- Third year of architecture 2023-2024

7.

#### Car Exhibition

This project consists of two floors. It contains two main car halls.