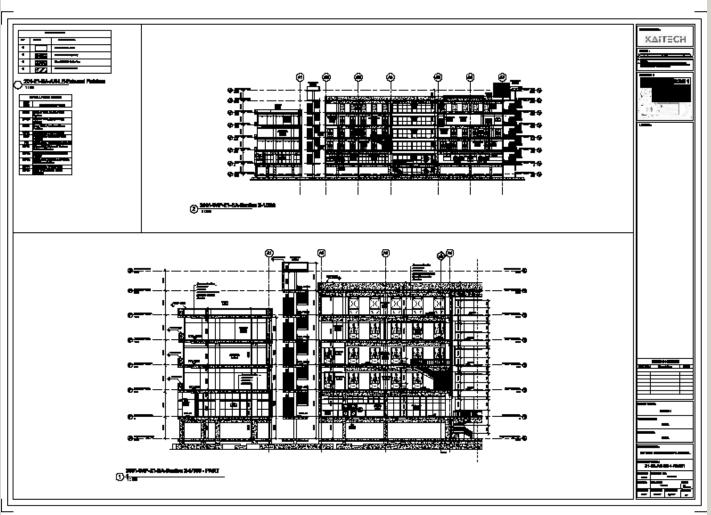

R11/G23

**BUILDING A - GROUND FLOOR PLAN** 

A- Fourth year of architecture 2024-2025

1.

KAITECH INTERNATIONAL SCHOOL

R11/G23

BUILDING A - SECOND FLOOR PLAN

A- Fourth year of architecture 2024-2025