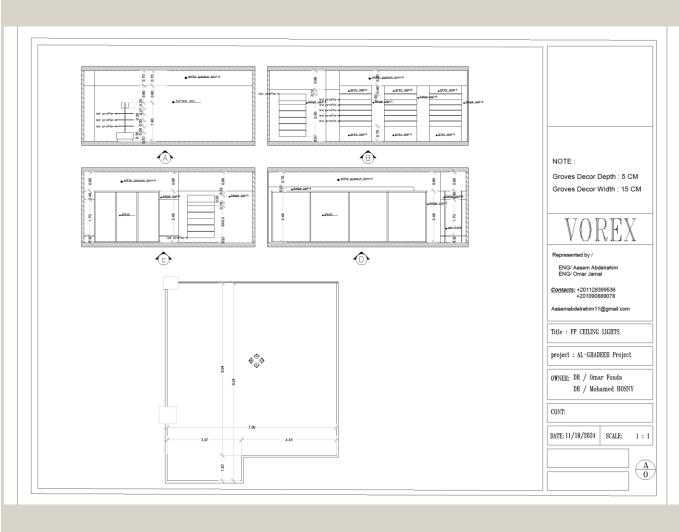

#### **AL-GHADEER CLINIC**

In saudi arabia - Ground floor lighting

A- Fourth year of architecture 2024-2025

2.

#### **AL-GHADEER CLINIC**

In saudi arabia - First floor lighting

A- Fourth year of architecture 2024-2025

2.