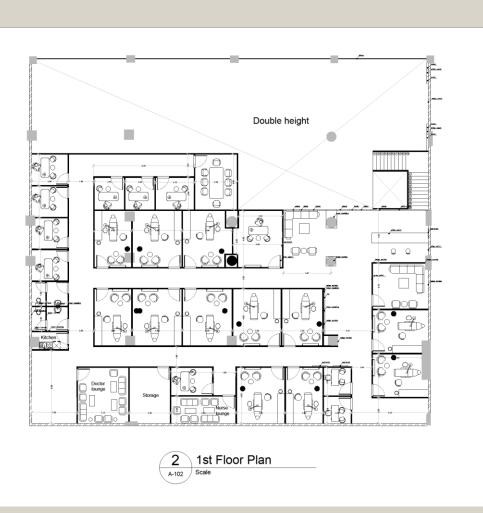

A- Fourth year of architecture 2024-2025

٦.

KAITECH INTERNATIONAL SCHOOL

BUILDING A – LOD400

R11/G23

A- Fourth year of architecture 2024-2025

٦.

| Room Schedule     |        |                 |                |                |                   |
|-------------------|--------|-----------------|----------------|----------------|-------------------|
| Name              | Number | Floor<br>Finish | Base<br>Finish | Wall<br>Finish | Ceiling<br>Finish |
| age               | 1      | F1              | R1             | W1             | C1                |
| ger<br>ors room   | 2      | F3              | B1             | W1             | C1                |
| hearsal           | 3      | F3              | B1             | W1             | C2                |
| om                | -      |                 |                |                |                   |
| rage              | 4      | F1              | B1             | W1             | C1                |
| essing room       | - 5    | F3              | B1             | W1             | C1                |
| eat Hall          | 6      | F3              | B1             | W1             | C1                |
| ontrol room       | 7      | F3              | B1             | W1             | C1                |
| orage             | 8      | F1              | B1             | W1             | C1                |
| and system        | 9      | F3              | B1             | W1             | C2                |
| m                 |        |                 |                |                |                   |
| rt control        | 10     | F3              | B1             | W1             | C2                |
| ir                | 11     | F1              | B1             | W1             | C2                |
| orage             | 12     | F1              | B1             | W1             | C2                |
| :hen              | 13     | F3              | B2             | W1             | C1                |
| rage              | 14     | F1              | B2             | W1             | C2                |
| rage<br>froom     | 15     | F3              | B1             | W1             | C2                |
| om moon           | 16     | F1              | B1             | W1             | C2                |
| m<br>et           | 16     | F1              | B1<br>B2       | W1             |                   |
|                   | 17     | F2              | B2<br>B1       | W2             | C2                |
| m                 |        |                 |                |                |                   |
| m                 | 19     | F1              | B1             | W1             | C2                |
| ım                | 20     | F1              | B2             | W1             | C2                |
| rit.              | 21     | F2              | B2             | W2             | C2                |
| m                 | 22     | F1              | B1             | W1             | C2                |
| m                 | 23     | F3              | B1             | W1             | C2                |
| eteria            | 24     | F1              | B1             | W1             | C2                |
| m                 | 25     | F1              | B1             | W1             | C2                |
| entrance          | 26     | F3              | B1             | W1             | C2                |
| instration        | 27     | F1              | B1             | W1             | C2                |
| instration<br>d   | 28     | F2              | B2             | W2             | C2                |
| m et              | 28     | F1              | B2<br>B1       | W2<br>W1       | C2                |
| im<br>im          | 30     | F1              | B1             | W1             | C2<br>C1          |
| n                 | 30     | F1              | B1             | W1             |                   |
| m                 |        | F3              |                |                | C2                |
| m                 | 32     |                 | B1             | W1             | C2                |
| n                 | 33     | F1              | B1             | W1             | C1                |
| n                 | 34     | F3              | B1             | W1             | C2                |
| 4                 | 35     | F2              | B2             | W2             | C2                |
|                   | 36     | F1              | B1             | W1             | C2                |
| trol Room         | 37     | F1              | B2             | W1             | C2                |
| age               | 38     | F1              | B1             | W1             | C2                |
| eption            | 39     | F3              | B1             | W1             | C1                |
| er room           | 40     | F3              | B1             | W1             | C2                |
| er room           | 41     | F1              | B1             | W1             | C2                |
| er room           | 42     | F2              | B2             | W2             | C2                |
| m                 | 42     | F1              | B2<br>B1       | W2<br>W1       |                   |
| m<br>m            | 43     | F3              | B1             | W1             | C2<br>C2          |
| m<br>es           | 44     | F3              | B1             | W1             | C2                |
| es<br>nging room  | 45     | 1.3             | 81             | WI             | C1                |
| nging room<br>m   | 46     | F3              | R1             | W1             | (2)               |
| 11                | 46     | F3              | B1             | W1             | (2                |
| m                 | 47     | F3              |                |                |                   |
| n                 |        |                 | B1             | W1             | C1                |
| m                 | 49     | F3              | B1             | W1             | C2                |
| lion              | 50     | F3              | B1             | W1             | C1                |
| m                 | 51     | F1              | B1             | W1             | C2                |
|                   | 52     | F1              | B1             | W1             | C2                |
| eteria            | 53     | F1              | B1             | W1             | C1                |
|                   | 54     | F3              | B1             | W1             | C2                |
|                   | 55     | F1              | B1             | W1             | C2                |
| n                 | 56     | F1              | B1             | W1             | C2                |
|                   | 57     | F1              | B1             | W1             | C1                |
| d.                | 58     | F2              | B2             | W2             | C2                |
| 88                | 59     | F1              | B1             | W1             | C2                |
| aging room        |        |                 |                |                |                   |
| t t               | 60     | F2              | B2             | W2             | C2                |
| ıy                | 61     | F1              | R1             | W1             | C1                |
| y<br>oit Corridor | 62     | F3              | B1             | WI             | (2)               |
| у                 | 63     | F1              | B1             | W1             | C1                |
| y<br>e entrance   | 64     | F1              | B1             | W1             | C2                |
| ermance           | 65     |                 | B1             | W1             |                   |
| ince              |        | F3              |                |                | C1                |
| Entrance          | 66     | F3              | B1             | W1             | C2                |
| Entrance          | 67     | F1              | B1             | W1             | C2                |
| ntrance           | 68     | F3              | B1             | W1             | C2                |
| B                 | 69     | F1              | B1             | W1             | C1                |
| s room            | 70     | F1              | B1             | W1             | C1                |
| arsal             | 71     | F3              | B1             | W1             | C2                |
| iarsaii<br>n      | , n    | 1.3             | DI             | ***            | UZ.               |
|                   | 72     | E3              | B1             | WH             | C1                |
| age               | 73     | F1              | B1             | W1             | C2                |
| ssing room        | 13     | F1              | 61             | w1             | C2                |
| at Hall           | 74     | F1              | B1             | W1             | C2                |
| trol room         | 75     | F3              | B1             | W1             | C1                |
| trol Room         | 76     | F1              | B1             | W1             | C1                |
| nd system         | 77     | F3              | B1             | W1             | C2                |
|                   |        |                 |                |                |                   |
| control           | 78     | F1              | B1             | W1             | C2                |
|                   |        |                 |                |                |                   |
| nstration         | 79     | F3              | B1             | W1             | C1                |