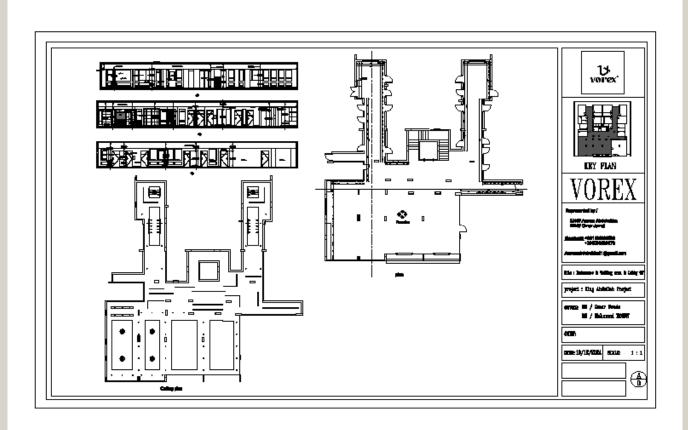

# JOLIE CLINIC (KING ABDULLAH)

A- Fourth year of architecture 2024-2025

٦.

# JOLIE CLINIC (KING ABDULLAH)

A- Fourth year of architecture 2024-2025

1.

# JOLIE CLINIC (KING ABDULLAH)

A- Fourth year of architecture 2024-2025

7.

# JOLIE CLINIC (KING ABDULLAH)

A- Fourth year of architecture 2024-2025

2.