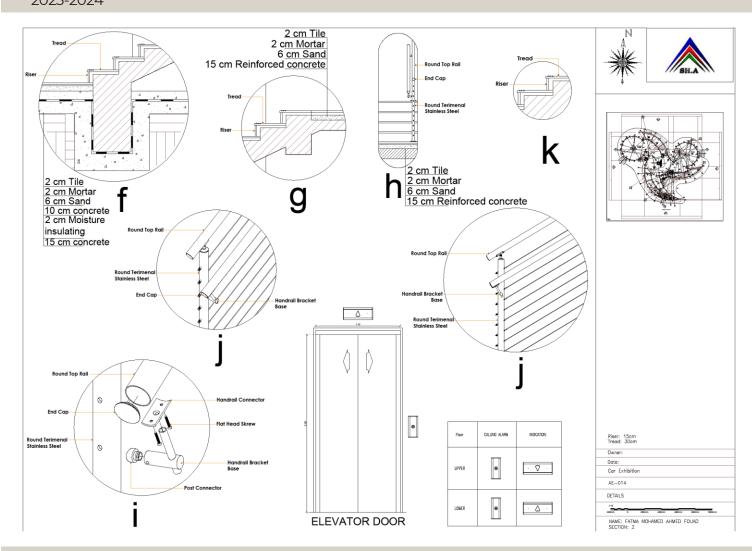

#### Car Exhibition

This project consists of two floors. It contains two main car halls.

B- Third year of architecture 2023-2024

٦.

#### Car Exhibition

This project consists of two floors. It contains two main car halls.

B- Third year of architecture 2023-2024

7.

#### Car Exhibition

This project consists of two floors. It contains two main car halls.