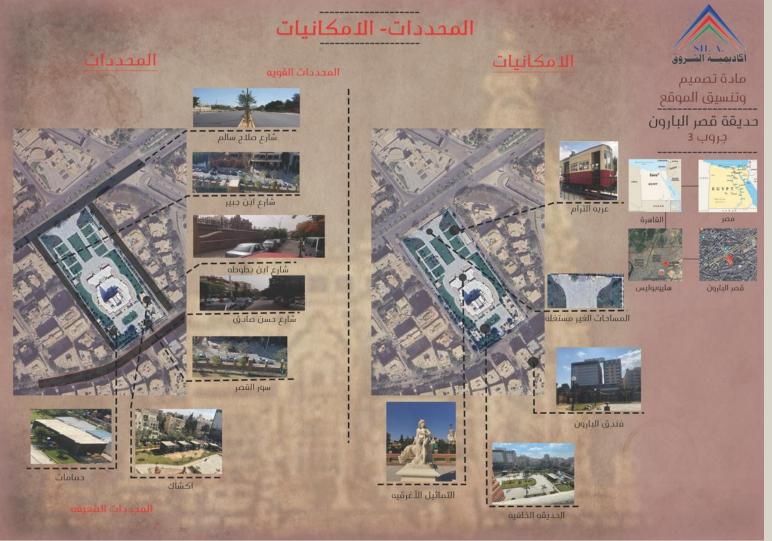

#### فهرس

-لوحة التعريق بالمنطقة -الفئات المستهدفة لزيارة القصر -لوحة دراسة الموقع ونقاط الوصول -لوحة دراسة الموقع (مناخية و طبوغرافية) -لوحة دراسة المصمت المفتوح -لوحة رفع وتحليل عناصر تنسيق الموقع الموجودة -جداول عناصر تنسيق الموقع -دراسة الحالة والنشاط الاجتماعي بالمنطقة -تحديد المحددات و المشكلات الإمكانيات الخاصة بالمنطقة