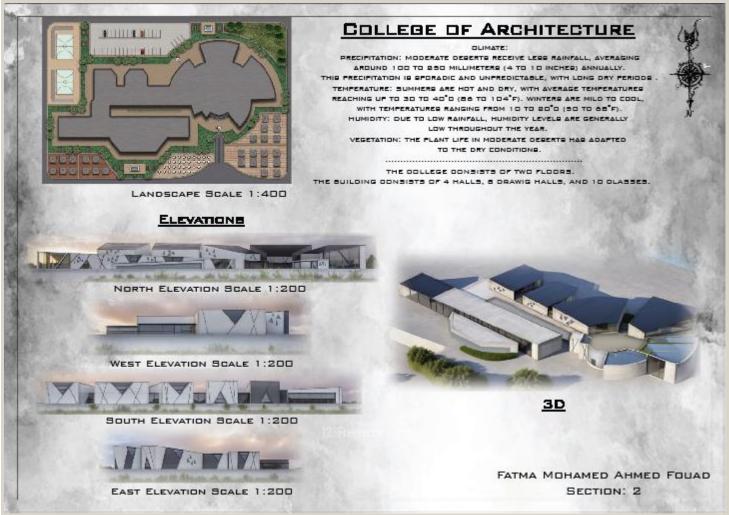

#### **COLLEGE**

The college consists of two floors.

It consists of four halls, Eight drawing halls, and ten classes.

#### Climate:

Precipitation: Moderate deserts receive less rainfall, averaging around 100 to 250 millimeters (4 to 10 inches) annually.

This precipitation is sporadic and unpredictable, with long dry periods.

Temperature: Summers are hot and dry, with average temperatures reaching up to 30 to 40°C (86 to 104°F).

Winters are mild to cool, with temperatures ranging from 10 to 20°C (50 to 68°F)...

B-Third year of architecture 2023-2024