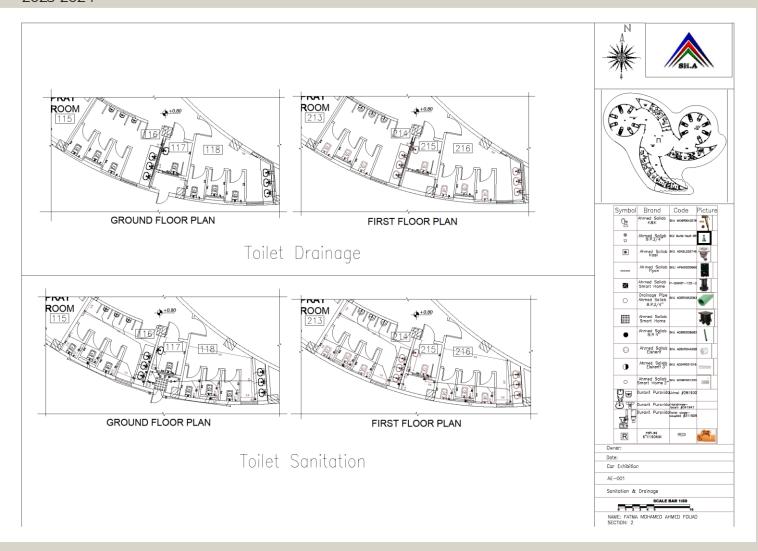

#### B-Third year of architecture 2023-2024

| _                   |                  |                   |                         |       |           |                        |      |        |                                                                                                                      |
|---------------------|------------------|-------------------|-------------------------|-------|-----------|------------------------|------|--------|----------------------------------------------------------------------------------------------------------------------|
| SCHEDULE OF WINDOWS |                  |                   |                         |       |           |                        |      |        |                                                                                                                      |
| FRAMED OPENING      |                  |                   |                         |       | FRAME     |                        |      |        |                                                                                                                      |
| WINDOW              | NOMINAL SIZE     |                   |                         |       |           | DETAILS                |      |        | GLAZING                                                                                                              |
|                     | WIDTH<br>W<br>mm | HEIGHT<br>H<br>mm | HEAD HEIGHT<br>HH<br>mm | TYTPE | MATERIALS | SIZE<br>(WxThk.)<br>mm | SILL | FINISH | MATERIALS                                                                                                            |
| W1                  | 2300             | 6300              | 7200                    | А     | ALUMINUM  | 50x125                 | 600  |        | GLAZING: 24mm THK. (6-12-6) DOUBLE INSULATED SEMI-REFLECTIVE EVERGREEN TEMPERED GLASS OUTSIDE, CLEAR TEMPERED INSIDE |
| W2                  | 2800             | 2200              | 3100                    | В     | ALUMINUM  | 50x125                 | 600  | PCF    | GLAZING: 24mm THK. (6-12-6) DOUBLE INSULATED SEMI-REFLECTIVE EVERGREEN TEMPERED GLASS OUTSIDE, CLEAR TEMPERED INSIDE |
| W3                  | 800              | 2200              | 3100                    | С     | ALUMINUM  | 50x125                 | 600  |        | GLAZING: 24mm THK. (6-12-6) DOUBLE INSULATED SEMI-REFLECTIVE EVERGREEN TEMPERED GLASS OUTSIDE, CLEAR TEMPERED INSIDE |
| W4                  | 1000             | 1500              | 3100                    | D     | ALUMINUM  | 50x125                 | 600  | PCF    | GLAZING: 24mm THK. (6-12-6) DOUBLE INSULATED SEMI-REFLECTIVE EVERGREEN TEMPERED GLASS OUTSIDE, CLEAR TEMPERED INSIDE |

Owner: Car Exhibition AE-008 WINDOWS

NAME: FATMA MOHAMED AHMED FOUAD

Car Exhibition

This project consists of two floors. It contains two main car halls.