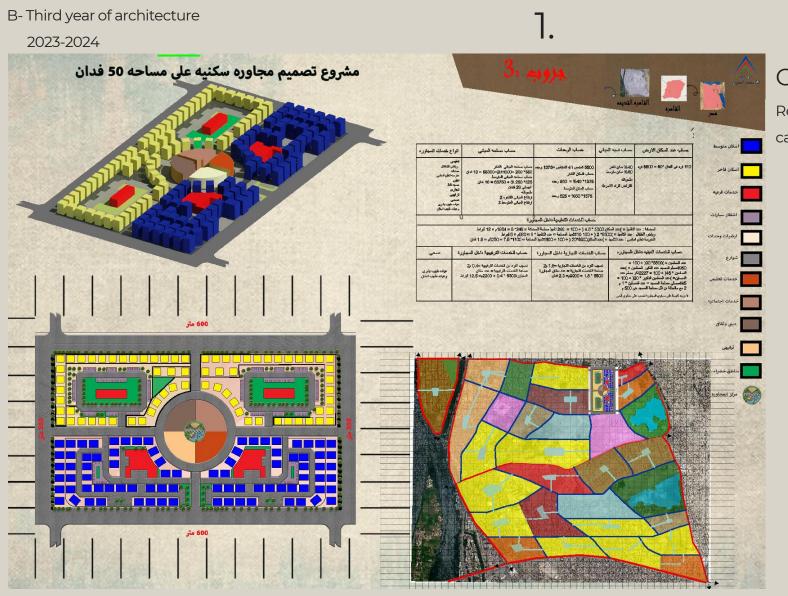

# WESTERN DESERT

Making studies over the western desert to replan.

B-Third year of architecture 2023-2024

٦.

#### BANK

The bank consist of five floors and a basement for parking parking.

The building building consist of 70 offices, 10 meeting rooms and seven managers rooms.

Use triple glazed units: provide excellent insulation, further minimizing energy loss.

It is located in a climate which is hot dry and dominated by desert.

A winter season with rain falling along coastal areas, and a hot dry summer season(May to September).

The average surface air temperature is 23.14°C, precipitation rate is 19.62 mm.