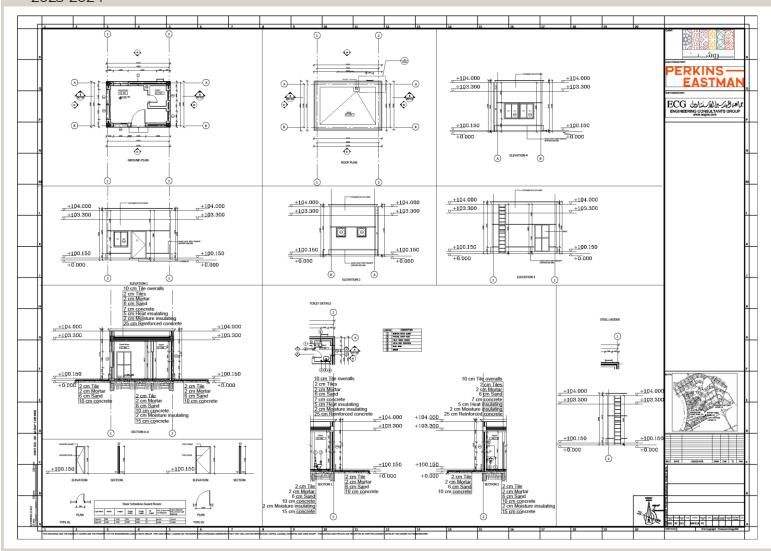

Al-Nahda Project (CLEAR)

Residential builing in saudia.

B- Third year of architecture 2023-2024

3.

GUARD HOUSE (ECG TEST 1) AUTOCAD

### B-Third year of architecture

3.

GUARD HOUSE (ECG TEST 2) REVIT