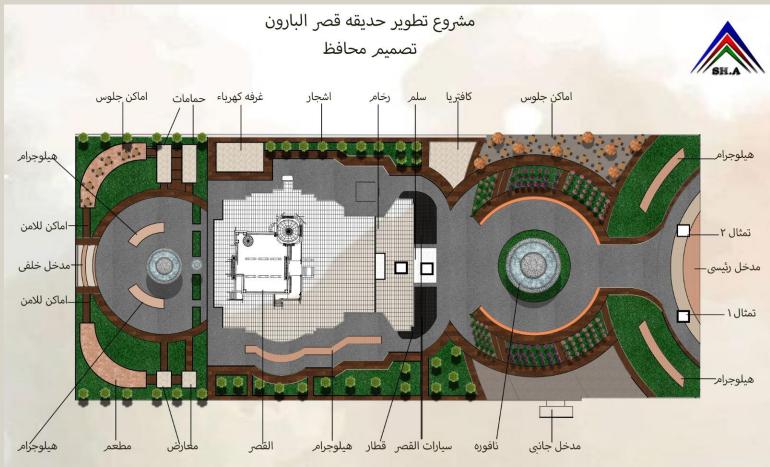

حديقة قصر البارون چروب 3

ثم استخدام التصميم الهندسي في المعرات كما يستخدم في الطراز الهندي وتم استخدام عنصر المياه واستخدام نافوره لتأكيد المداخل لأنه يستخدم في الطراز المندي

وثم عمل منطقه الموليجرام متدرجه بما سلالم للتأثر بالطراز المندي ولعرض قصه القصر على جانبي المدخل تم الحفاظ على العلامات البصري المهمه واستقدامها حيث تم وضع التمثال الذي كان يستخدم للتأكيد بالمدخل عند الناشوره

تم عمل منطقة للجلوس بها ويوجد عربة طعام صغيرة للخدسة وتم عمل منطقه اطفال بجانب منطقه الجلوس لسهولة المراقية

ثم عمل ممرات ماثية بجانب المنحص ليعظى منظر جمالاي

تم عمل منطقه للخدمات حيث تكون منطقه تسمح بعرض منتجات في سترات معينه عند استخدام القصر لأنشطه اخرى إثمر استخدام اشجار هنديه مثل (الباسمين المندي)، يونسيانا

> (وثم الحفاظ على نباتات كانت توجد في القصر مثل (كن مربم - نخل ساجو-درونتا صفراء ثمر وقع عربه الترام فري الحديقة الخلفية لتأكيدها والإهتسام بالحديقة الخلفية

ثم استخدام إنواع مختلفه من التطدليات كعناص تجميليه وتم تغيير التبلطات الحائية بسسبب الكسور بها وتغطيات من القشب شي عند المدخل