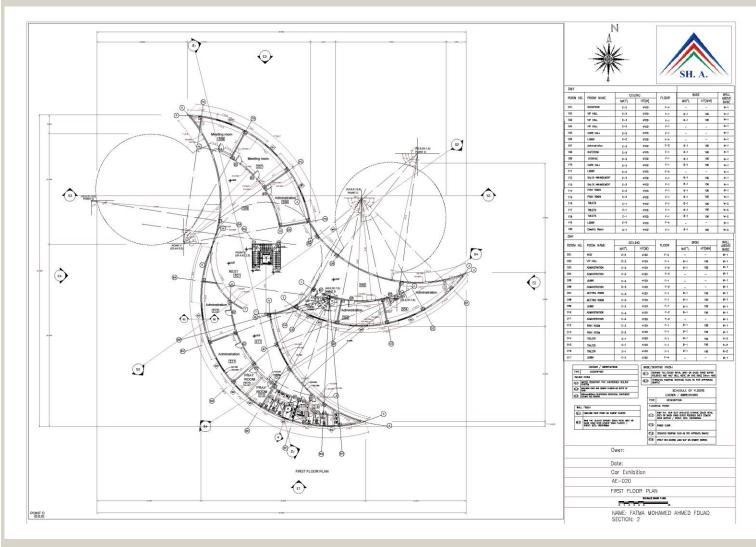

#### Car Exhibition

This project consists of two floors. It contains two main car halls.

B-Third year of architecture 2023-2024

7

#### Car Exhibition

This project consists of two floors. It contains two main car halls.

B-Third year of architecture 2023-2024

1.

#### Car Exhibition

This project consists of two floors. It contains two main car halls.

B- Third year of architecture 2023-2024

٦.