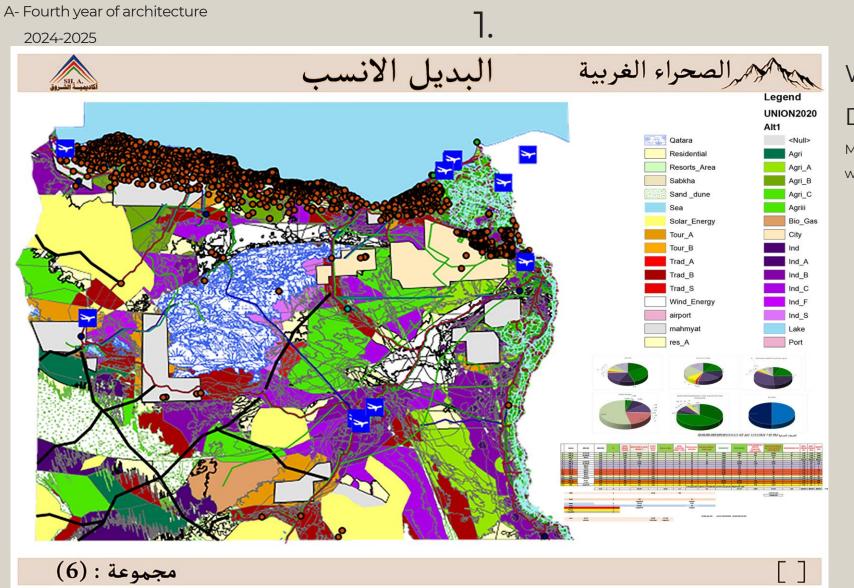

# مرالصحراء الغربية

#### مصادر المياه في مصر

- 55.5 مليار متر مكعب/ السنة من نهر النيل
- 6.30 مليار متر مكعب حصه مصر من المياه الجوفيه المستخرجه
  - 650 متر مكعب حصه الفرد السنويه
  - 1.30 مليار متر مكعب ناتج تدوير الصرف الصحى
  - 6.5 مليار متر مكعب ناتج تدروير الصرف الزراعي
  - 1.30 مليار متر مكعب/ السنة من هطول الامطار
  - 3.3 مليار متر مكعب/ السنة من المياه الجوفية

يبلغ إجمالي احتياجات مصر المائية نحو 114 مليار متر مكعب سنويًا و العجز 32 مليارا

استهلاك مصر في الزراعه 82.5% استهلاك مصر في صناعه %1.6 مياه متبخره %3

استهلاك منزلى و للشرب 12.9%

| المصدر                           | الكمية السنوية (مليار متر<br>مكعب) |
|----------------------------------|------------------------------------|
| نهر النيل                        | 55.5                               |
| المواه الجوقية                   | 3.30                               |
| مواه الأمطار                     | 0.35                               |
| مياه التعليه                     | 7.50                               |
| اعاده استغدام مياه الصرف للزراعه | 13.5                               |
|                                  |                                    |

#### الخزانات التي تقع في منطقة الدراسة

- يُستخدم بشكل أساسي في الأنشطة الزراعية، خاصة في المشروعات التي تعتمد
- مياهه تحتوي على نسبة ملوحة متوسطة إلى مرتفعة ، لذا تُستخدم في زراعات
- . يُعتبر مصدرًا مهمًا للهياه الجوفية في الهناطق القاحلة . يُستفل في خطط التنهية الزراعية ضمن مشروع الهليون ونصف الهليون فدان

مجموعة : (6)