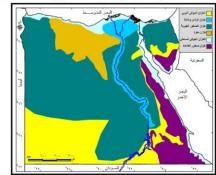

# مرالصحراء الغربية

#### مصادر المياه في مصر

- 55.5 مليار متر مكعب/ السنة من نهر النيل
- 6.30 مليار متر مكعب حصه مصر من المياه الجوفيه المستخرجه
  - 650 متر مكعب حصه الفرد السنويه
  - 1.30 مليار متر مكعب ناتج تدوير الصرف الصحى
  - 6.5 مليار متر مكعب ناتج تدروير الصرف الزراعي
  - 1.30 مليار متر مكعب/ السنة من هطول الامطار
  - 3.3 مليار متر مكعب/ السنة من المياه الجوفية