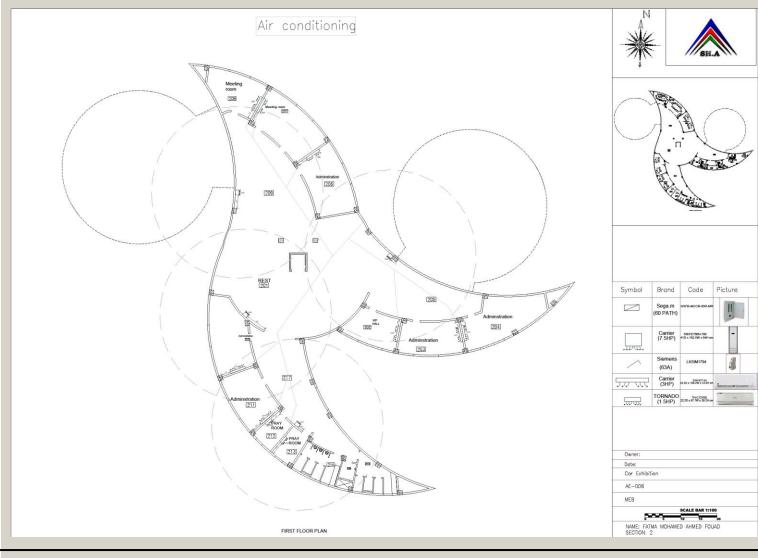

#### Car Exhibition

This project consists of two floors. It contains two main car halls.

B- Third year of architecture 2023-2024

٦.

#### Car Exhibition

This project consists of two floors. It contains two main car halls.

B- Third year of architecture 2023-2024

7.

#### Car Exhibition

This project consists of two floors. It contains two main car halls.