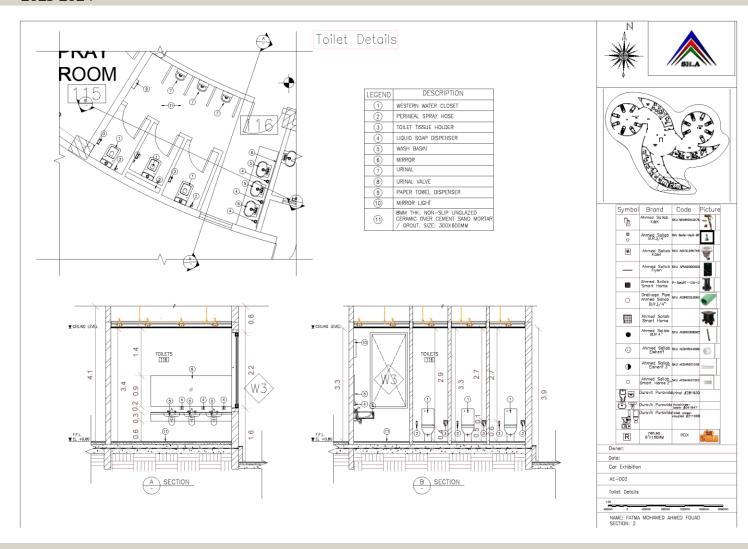

#### B-Third year of architecture 2023-2024

| _                   |                  |                   |                         |       |           |                        |      |        |                                                                                                                      |
|---------------------|------------------|-------------------|-------------------------|-------|-----------|------------------------|------|--------|----------------------------------------------------------------------------------------------------------------------|
| SCHEDULE OF WINDOWS |                  |                   |                         |       |           |                        |      |        |                                                                                                                      |
| FRAMED OPENING      |                  |                   |                         |       | FRAME     |                        |      |        |                                                                                                                      |
| WINDOW              | NOMINAL SIZE     |                   |                         |       |           | DETAILS                |      |        | GLAZING                                                                                                              |
|                     | WIDTH<br>W<br>mm | HEIGHT<br>H<br>mm | HEAD HEIGHT<br>HH<br>mm | TYTPE | MATERIALS | SIZE<br>(WxThk.)<br>mm | SILL | FINISH | MATERIALS                                                                                                            |
| W1                  | 2300             | 6300              | 7200                    | А     | ALUMINUM  | 50x125                 | 600  |        | GLAZING: 24mm THK. (6-12-6) DOUBLE INSULATED SEMI-REFLECTIVE EVERGREEN TEMPERED GLASS OUTSIDE, CLEAR TEMPERED INSIDE |
| W2                  | 2800             | 2200              | 3100                    | В     | ALUMINUM  | 50x125                 | 600  | PCF    | GLAZING: 24mm THK. (6-12-6) DOUBLE INSULATED SEMI-REFLECTIVE EVERGREEN TEMPERED GLASS OUTSIDE, CLEAR TEMPERED INSIDE |
| W3                  | 800              | 2200              | 3100                    | С     | ALUMINUM  | 50x125                 | 600  |        | GLAZING: 24mm THK. (6-12-6) DOUBLE INSULATED SEMI-REFLECTIVE EVERGREEN TEMPERED GLASS OUTSIDE, CLEAR TEMPERED INSIDE |
| W4                  | 1000             | 1500              | 3100                    | D     | ALUMINUM  | 50x125                 | 600  | PCF    | GLAZING: 24mm THK. (6-12-6) DOUBLE INSULATED SEMI-REFLECTIVE EVERGREEN TEMPERED GLASS OUTSIDE, CLEAR TEMPERED INSIDE |

Owner: Car Exhibition AE-008 WINDOWS

NAME: FATMA MOHAMED AHMED FOUAD

Car Exhibition

This project consists of two floors. It contains two main car halls.