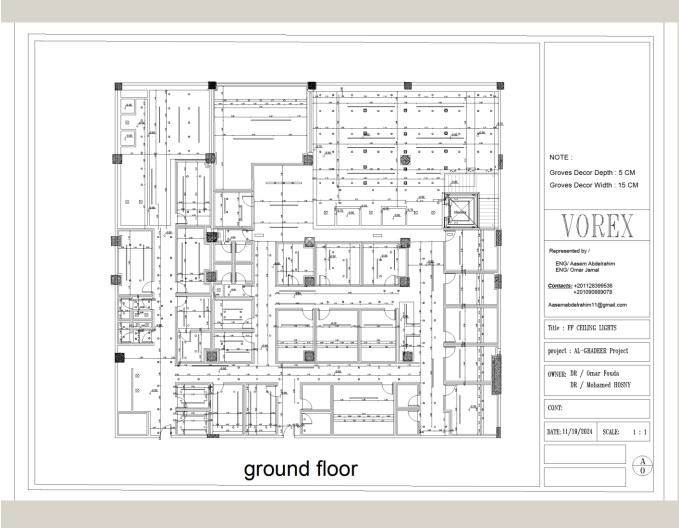

#### **AL-GHADEER CLINIC**

In saudi arabia - Ground floor lighting

A- Fourth year of architecture 2024-2025

2.

#### **AL-GHADEER CLINIC**

In saudi arabia - First floor lighting

A- Fourth year of architecture 2024-2025

2.