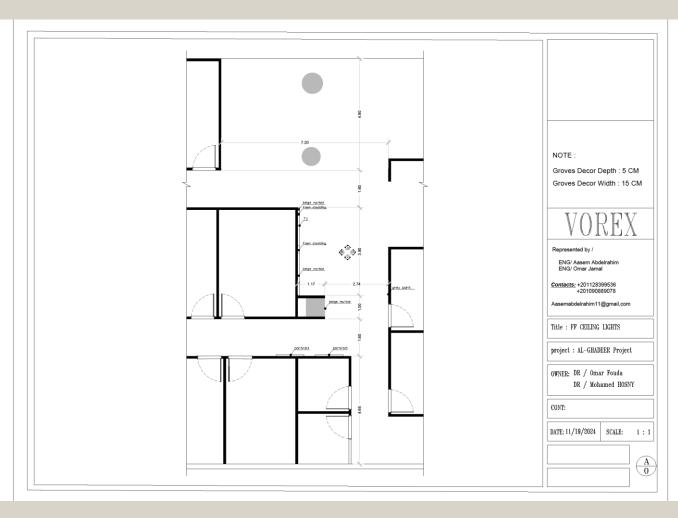

#### **AL-GHADEER CLINIC**

In saudi arabia - Ground floor lighting

A- Fourth year of architecture 2024-2025

2.

#### **AL-GHADEER CLINIC**

In saudi arabia - First floor lighting

A- Fourth year of architecture 2024-2025

2.