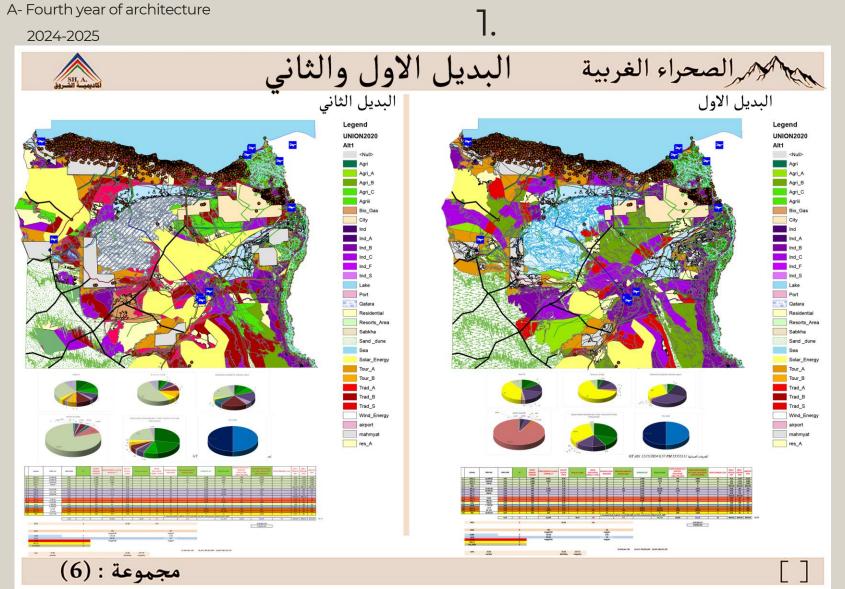

| يغطني 50% من مساحة سطح مصر، مع إنتاجية تتراوح ما<br>بين 5 متر مكعب / الساعة إلى أكثر من 300 متر مكعب /<br>الساعة |
| خزان المغرة                  | يوجد بالقرب من السطح من وادي النطرون إلى وادي الفارع                                                             |
| الخزان الجوفي الساحلي        | يقع على السواحل الشمالية والغزيية، تتم إعادة تغذيته من مياه<br>الأمطار                                           |
| الغزان الجوفي بصنغور القاعدة | يقع في الصنحراء الشراقية وجنوب سيناء. تعاد تغذيته بكميات<br>صنغيرة من مياه الأمطار المتسرية                      |

[3]

#### A- Fourth year of architecture

2024-2025

7.



# WESTERN DESERT

Making studies over the western desert to replan.

الفكرة: تعزيز التراث المحلى وجذب الزوار عبر تجربة فريدة

Γ.

مجموعة: (6)

في الطلب علي المياه العذبه



# WESTERN DESERT

Making studies over the western desert to replan.



# WESTERN DESERT

Making studies over the western desert to replan.

B-Third year of architecture 2023-2024

٦.



#### BANK

The bank consist of five floors and a basement for parking parking.

The building building consist of 70 offices, 10 meeting rooms and seven managers rooms.

Use triple glazed units: provide excellent insulation, further minimizing energy loss.

It is located in a climate which is hot dry and dominated by desert.

A winter season with rain falling along coastal areas, and a hot dry summer season(May to September).

The average surface air temperature is 23.14°C, precipitation rate is 19.62 mm.

B- Third year of architecture 2023-2024

2.



#### **COLLEGE**

The college consists of two floors.