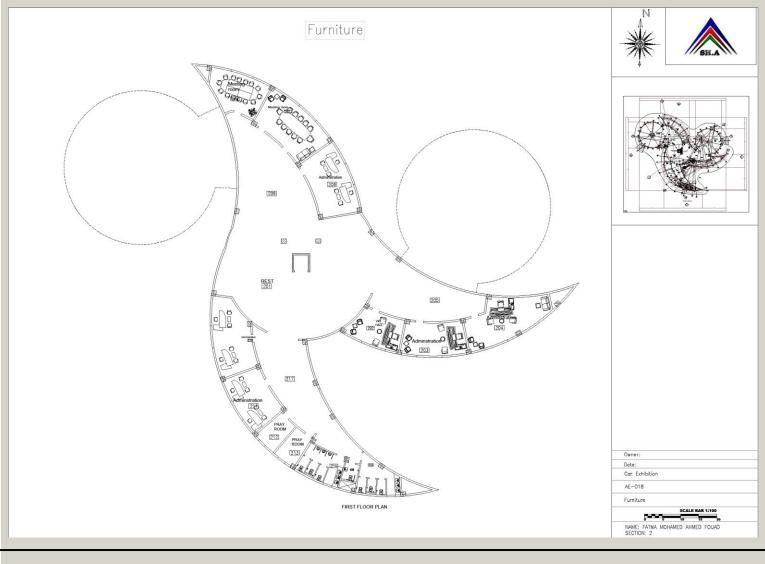

#### Car Exhibition

This project consists of two floors. It contains two main car halls.

B- Third year of architecture 2023-2024

٦.

#### Car Exhibition

This project consists of two floors. It contains two main car halls.

B- Third year of architecture 2023-2024

7.

#### Car Exhibition

This project consists of two floors. It contains two main car halls.