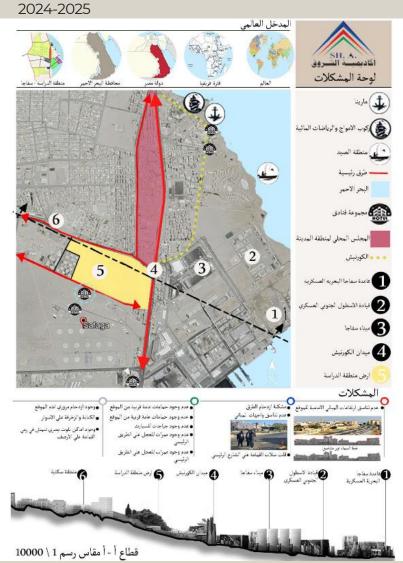

#### **ASWAN**

#### ASWAN

DESIGNING A residential neighborhood.

A- Fourth year of architecture 2024-2025

2.