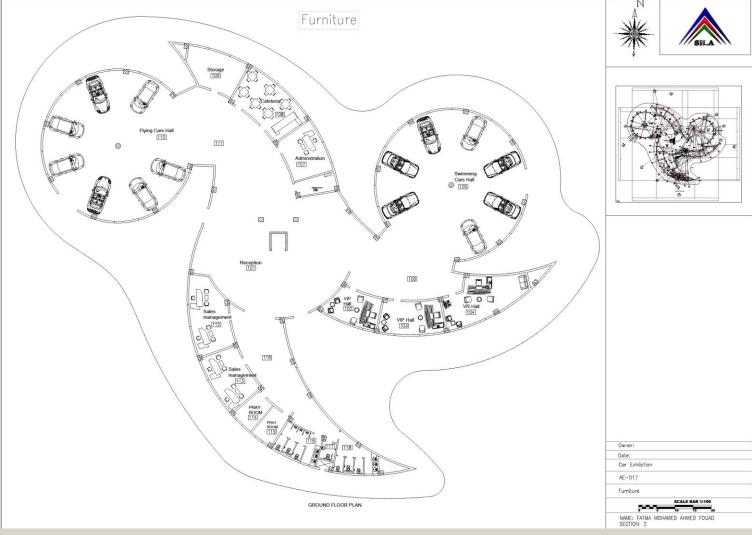

#### Car Exhibition

This project consists of two floors. It contains two main car halls.

B- Third year of architecture 2023-2024

٦.

#### Car Exhibition

This project consists of two floors. It contains two main car halls.

B- Third year of architecture 2023-2024

7.

#### Car Exhibition

This project consists of two floors. It contains two main car halls.