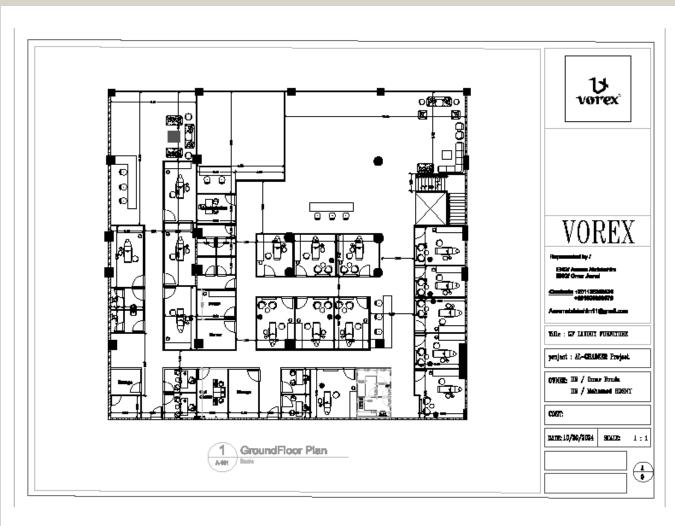

#### BANK

The bank consist of five floors and a basement for parking parking.

The building building consist of 70 offices, 10 meeting rooms and seven managers rooms.

Use triple glazed units: provide excellent insulation, further minimizing energy loss.

It is located in a climate which is hot dry and dominated by desert.

A winter season with rain falling along coastal areas, and a hot dry summer season(May to September).

The average surface air temperature is 23.14°C, precipitation rate is 19.62 mm.

B- Third year of architecture 2023-2024

2.