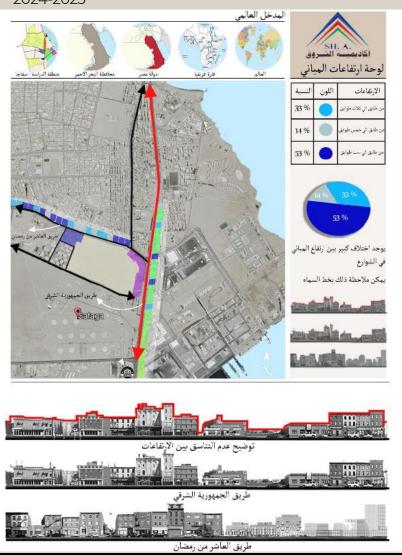

#### 1.1E-1.10 تصهيم عهراني جروب ٦ فيدان التحرير هسم المندسة المعمارية لوحة 2 :- البعد البصري 2) نسبة المظلى للمفتوح 1) لىپة المسلحات 3) علات تلميلى 4) طراز المبلى للقطراء البلارح المسلمات الشنزاء 📗 7] دراسة تترج الطرق 5) غط السماء و الإرتقاعات تبدر بسنن ونجهات العبائي حلى تطراز تتوع ارتفاعات المياني المحوطة يطبيدان، امنها ما الكلاسيكي من أيام الاحكال في مصر بز غارف وأعنته بأرزت لى عين تظهر يعنن ولجهك هر مكرن من 4 طوايق ومنها ما هر مكرن من 12 المهلى والعيلى الأخرى بسيطة عن الزعارف طَفِقًا، مما يِعْلَقُ عركة مع الأقور ينزز المثمف من الألق استخطر الألوان النائلة فيسيطة وعدم غلط الحيد من الألوان. بعد كالطريز تم استفحام الإطبقية على البيكى لظال لسنة ومأتية علاهم مع املحف المصري 8) التحات التعات معنورة من فترجاجهاما مغردة أو ماسطة Selwings (8 تتميق حاسر الإشاءة مع الملحف . إشاءة العقط وكذلك مجمع للتحرين