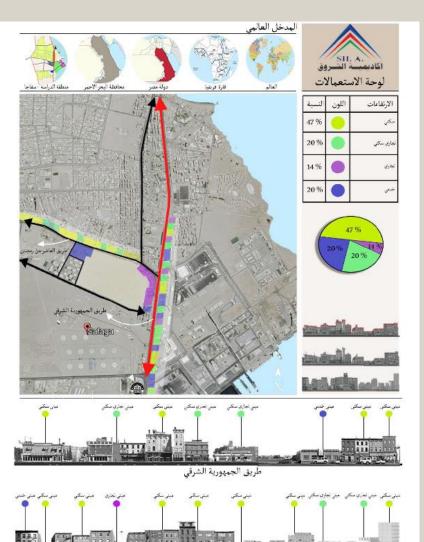

COLORS USED IN ASWAN

MAIN ROADS: WITH A TOTAL LENGTH OF 15.23 KM. SECONDARY ROADS: WITH A TOTAL LENGTH OF 5.88 KM. LOCAL ROADS: WITH A TOTAL LENGTH OF 419.18 KM.

ROADS

ASWAN AREAS

NOISE ANALYSIS

#### 1.1E-1.10 تصهيم عهراني جروب ٦ فيدان التحرير هسم المندسة المعمارية لوحة 2 :- البعد البصري 2) نسبة المظلى للمفتوح 1) لىپة المسلحات 3) علات تلميلى 4) طراز المبلى للقطراء البلارح المسلمات الشنزاء 📗 7] دراسة تترج الطرق 5) غط السماء و الإرتقاعات تبدر بسنن ونجهات العبائي حلى تطراز تتوع ارتفاعات المياني المحوطة يطبيدان، امنها ما الكلاسيكي من أيام الاحكال في مصر بز غارف وأعنته بأرزت لى عين تظهر يعنن ولجهك هر مكرن من 4 طوايق ومنها ما هر مكرن من 12 المهلى والعيلى الأخرى بسيطة عن الزعارف طَفِقًا، مما يِعْلَقُ عركة مع الأقور ينزز المثمف من الألق استخطر الألوان النائلة فيسيطة وعدم غلط الحيد من الألوان. بعد كالطريز تم استفحام الإطبقية على البيكى لظال لسنة ومأتية علاهم مع املحف المصري 8) التحات التعات معنورة من فترجاجهاما مغردة أو ماسطة Selwings (8 تتميق حاسر الإشاءة مع الملحف . إشاءة العقط وكذلك مجمع للتحرين