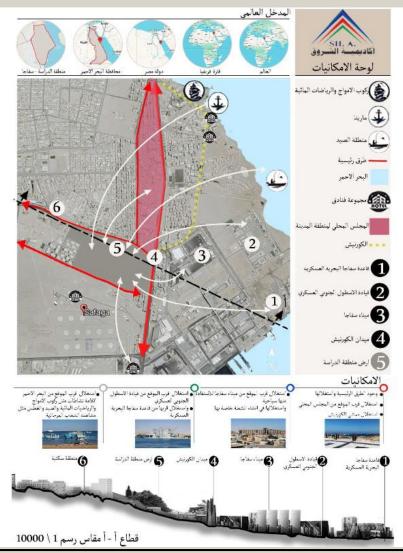

#### 1.1E-1.10 تصهيم عهراني جروب ٦ فيدان التحرير هسم المندسة المعمارية لوحة 2 :- البعد البصري 2) نسبة المظلى للمفتوح 1) لىپة المسلحات 3) علات تلميلى 4) طراز المبلى للقطراء البلارح المسلمات الشنزاء 📗 7] دراسة تترج الطرق 5) غط السماء و الإرتقاعات تبدر بسنن ونجهات العبائي حلى تطراز تتوع ارتفاعات المياني المحوطة يطبيدان، امنها ما الكلاسيكي من أيام الاحكال في مصر بز غارف وأعنته بأرزت لى عين تظهر يعنن ولجهك هر مكرن من 4 طوايق ومنها ما هر مكرن من 12 المهلى والعيلى الأخرى بسيطة عن الزعارف طَفِقًا، مما يِعْلَقُ عركة مع الأقور ينزز المثمف من الألق استخطر الألوان النائلة فيسيطة وعدم غلط الحيد من الألوان. بعد كالطريز تم استفحام الإطبقية على البيكى لظال لسنة ومأتية علاهم مع املحف المصري 8) التحات التعات معنورة من فترجاجهاما مغردة أو ماسطة Selwings (8 تتميق حاسر الإشاءة مع الملحف . إشاءة العقط وكذلك مجمع للتحرين