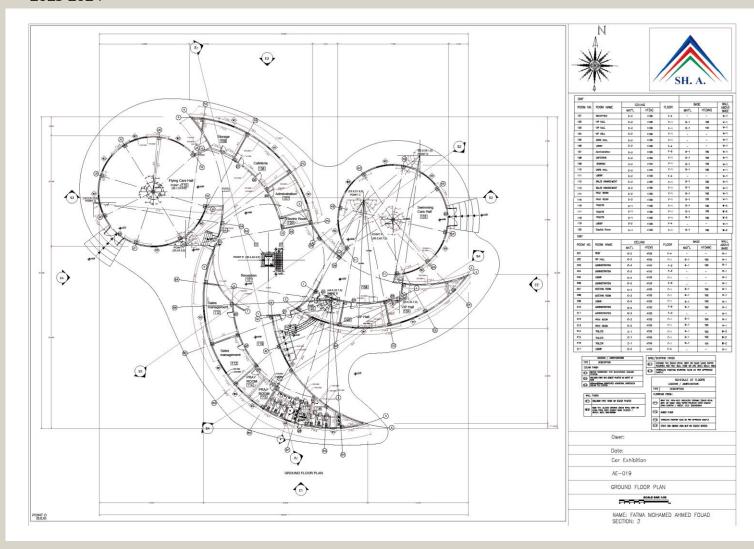

#### Car Exhibition

This project consists of two floors. It contains two main car halls.

B- Third year of architecture 2023-2024

٦.

#### Car Exhibition

This project consists of two floors. It contains two main car halls.

B- Third year of architecture 2023-2024

7.

#### Car Exhibition

This project consists of two floors. It contains two main car halls.