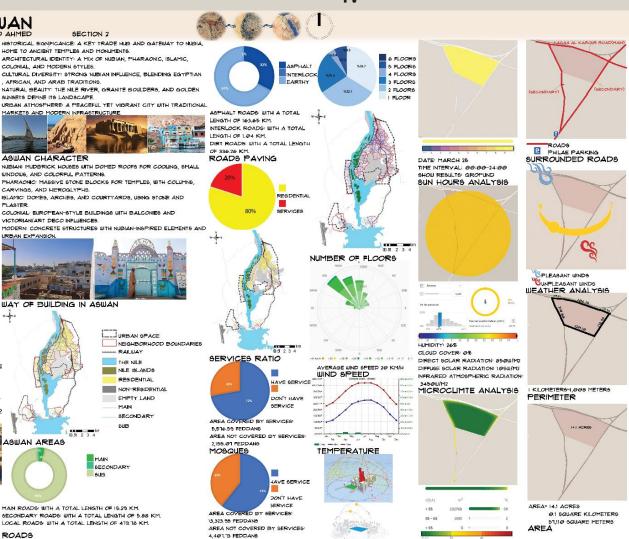

#### A- Fourth year of architecture

HISTORICAL SIGNIFICANCE: A KEY TRADE HUB AND GATEWAY TO NUBIA,

CULTURAL DIVERSITY: STRONG NUBIAN INFLUENCE, BLENDING EGYPTIAN

NUBIAN: MUDBRICK HOUSES WITH DOMED ROOFS FOR COOLING, SMALL

MODERN: CONCRETE STRUCTURES WITH NUBIAN-INSPIRED ELEMENTS AND

- URBAN SPACE NEIGHBORHOOD BOUNDARIES

---- RAI WAY

THE NILE

NILE ISLANDS

RESIDENTIAL

EMPTY LAND

SECONDARY

CHURCHES

SUN PATH

SUB

MAIN SECONDARY SUB

NON-RESIDENTIAL

PHARAONIC: MASSIVE STONE BLOCKS FOR TEMPLES, WITH COLUMNS,

ISLAMIC: DOMES, ARCHES, AND COURTYARDS, USING STONE AND

ARCHITECTURAL IDENTITY: A MIX OF NUBIAN PHARAONIC ISLAMIC

HOME TO ANCIENT TEMPLES AND MONUMENTS.

COLONIAL, AND MODERN STYLES.

ASWAN CHARACTER

CARVINGS, AND HIEROGLYPHS.

VICTORIAN/ART DECO INFLUENCES

WAY OF BUILDING IN ASWAN

PLASTER.

WINDOWS, AND COLORFUL PATTERNS.

AFRICAN, AND ARAB TRADITIONS.

2024-2025

#### URBAN IN ASWAN

ASUAN'S URBAN STYLE IS A UNIQUE BLEND OF ANCIENT, NUBIAN, ISLAMIC, COLONIAL, AND MODERN INFLUENCES SHAPED BY ITS HISTORY GEOGRAPHY AND CULTURAL DIVERSITY

- I. NUBIAN ARCHITECTURE
- TRADITIONAL NUBIAN VILLAGE: THE VIBRANT NATURAL BEAUTY: THE NILE RIVER, GRANITE BOULDERS, AND GOLDEN COLORS AND GEOMETRIC PATTERNS OF THE SUNSETS DEFINE ITS LANDSCAPE NUBIAN HOUSES ARE EMBLEMATIC OF
- ASWAN'S INDIGENOUS CULTURE. 2. PHARAONIC MONUMENTS:
- TEMPLE OF PHILAE: ORIGINALLY LOCATED ON PHILAF ISLAND, THIS TEMPLE COMPLEX DEDICATED TO THE GODDESS ISIS
- SHOUGASES CLASSIC ANCIENT EGYPTIAN
- 3. ISLAMIC INFLUENCE: MAUSOLEUM OF AGA KHAN: OVERLOOKING
- THE NILE, THIS PINK LIMESTONE MAUSOLEUM REFLECTS ISLAMIC ARCHITECTURAL ELEGANCE.
- 4. COLONIAL ERA
- OLD CATARACT HOTEL: THIS HISTORIC HOTEL COLONIAL: EUROPEAN-STYLE BUILDINGS WITH BALCONIES AND BLENDS VICTORIAN AND ART DECO STYLES, OFFERING PANORAMIC VIEWS OF THE NILE. 5. MODERN DEVELOPMENTS:
- NUBIAN MUSEUM: OPENED IN 1991, THIS MUSEUM'S CONTEMPORARY DESIGN

#### BRIEF ON URBAN HISTORY VIBRANT: BLUE, TURQUOISE, YELLOW, PINK,

- AND ORANGE WITH GEOMETRIC PATTERNS. FARTHY: BEIGE OCHRE AND BROWN FROM SANDSTONE: FADED BLUES, REDS, AND GOLDS
- SLAMIC: NEUTRAL TONES WITH PLUE AND GREEN TILEWORK.
- MODERN: GE

COLORS USED IN ASWAN

MAIN ROADS: WITH A TOTAL LENGTH OF 15.23 KM. SECONDARY ROADS: WITH A TOTAL LENGTH OF 5.88 KM. LOCAL ROADS: WITH A TOTAL LENGTH OF 419.18 KM.

ROADS

ASWAN AREAS

NOISE ANALYSIS