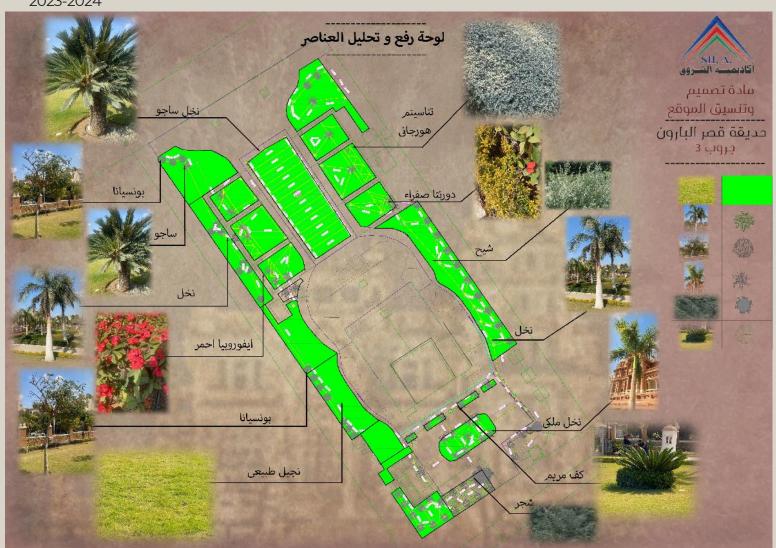

#### عناصر التنسيق الثابث

| ملاحظات                                                                                                                                                                                                                                          | العدد | الصورد                                                                                                                                                                                                                                                                                                                                                                                                                                                                                                                                                                                                                                                                                                                                                                                                                                                                                                                                                                                                                                                                                                                                                                                                                                                                                                                                                                                                                                                                                                                                                                                                                                                                                                                                                                                                                                                                                                                                                                                                                                                                                                                         | الأعسم              |
|--------------------------------------------------------------------------------------------------------------------------------------------------------------------------------------------------------------------------------------------------|-------|--------------------------------------------------------------------------------------------------------------------------------------------------------------------------------------------------------------------------------------------------------------------------------------------------------------------------------------------------------------------------------------------------------------------------------------------------------------------------------------------------------------------------------------------------------------------------------------------------------------------------------------------------------------------------------------------------------------------------------------------------------------------------------------------------------------------------------------------------------------------------------------------------------------------------------------------------------------------------------------------------------------------------------------------------------------------------------------------------------------------------------------------------------------------------------------------------------------------------------------------------------------------------------------------------------------------------------------------------------------------------------------------------------------------------------------------------------------------------------------------------------------------------------------------------------------------------------------------------------------------------------------------------------------------------------------------------------------------------------------------------------------------------------------------------------------------------------------------------------------------------------------------------------------------------------------------------------------------------------------------------------------------------------------------------------------------------------------------------------------------------------|---------------------|
| بتاقتر مع محتاد انواع دائرية ويتصل انزية او سقة الرحلة وشية بشيقة.<br>تطلق الراي في شمل الشقاة (2-1) مرات في الأشوع)، ريناه تكمية الراي لير فضل السية<br>إدرائن بالوريل<br>إلكت في تكسيد بدائرية لمستقة الرفيز الفتار وغسر جستي وهيا سريعة السو) | 6     |                                                                                                                                                                                                                                                                                                                                                                                                                                                                                                                                                                                                                                                                                                                                                                                                                                                                                                                                                                                                                                                                                                                                                                                                                                                                                                                                                                                                                                                                                                                                                                                                                                                                                                                                                                                                                                                                                                                                                                                                                                                                                                                                | شفان مثكى           |
| تتأثفر من اتربه مشده ونو راتمه عضره<br>يصل طرفها إلى 25 سروم، مراقبة طروفها حول الإفراع الخضراء، وتطنير الأراهز في<br>الارتامان رواقع راجل أوماس<br>إلك مرافعة الشمين الأمليفاء حد المنطق لواتحه العطره وارتفاع مثان                             | 10    |                                                                                                                                                                                                                                                                                                                                                                                                                                                                                                                                                                                                                                                                                                                                                                                                                                                                                                                                                                                                                                                                                                                                                                                                                                                                                                                                                                                                                                                                                                                                                                                                                                                                                                                                                                                                                                                                                                                                                                                                                                                                                                                                | توماريا / يغمين هدي |
| تتاسب مع التو به الطبيعة و مربع المو و تعرفان الشمال ميشود<br>رى مختل في السيف روق بارى في فسال الشناء والعشل النظمة الرى بالتنظيظ<br>تو او راق عربضة كناك تنشق في الاستخدام التطليل                                                             | 30    |                                                                                                                                                                                                                                                                                                                                                                                                                                                                                                                                                                                                                                                                                                                                                                                                                                                                                                                                                                                                                                                                                                                                                                                                                                                                                                                                                                                                                                                                                                                                                                                                                                                                                                                                                                                                                                                                                                                                                                                                                                                                                                                                | بوضيقا              |
| تحلى مقال خلل جدفى الصمحت التاسيم الدر في الآيه لطبايه جيده السرف<br>وكراستدامها في تكن الداهل وتو رائحه شيه                                                                                                                                     | 15    |                                                                                                                                                                                                                                                                                                                                                                                                                                                                                                                                                                                                                                                                                                                                                                                                                                                                                                                                                                                                                                                                                                                                                                                                                                                                                                                                                                                                                                                                                                                                                                                                                                                                                                                                                                                                                                                                                                                                                                                                                                                                                                                                | السرو               |
| تم سلفتانه كطنس جمش فهر نام الغندر دوماسه لأربه ويتحل العزار د                                                                                                                                                                                   | -     |                                                                                                                                                                                                                                                                                                                                                                                                                                                                                                                                                                                                                                                                                                                                                                                                                                                                                                                                                                                                                                                                                                                                                                                                                                                                                                                                                                                                                                                                                                                                                                                                                                                                                                                                                                                                                                                                                                                                                                                                                                                                                                                                | تجيل طبيعي          |
| الملاحظات                                                                                                                                                                                                                                        | العدد | الصور ه                                                                                                                                                                                                                                                                                                                                                                                                                                                                                                                                                                                                                                                                                                                                                                                                                                                                                                                                                                                                                                                                                                                                                                                                                                                                                                                                                                                                                                                                                                                                                                                                                                                                                                                                                                                                                                                                                                                                                                                                                                                                                                                        | الاسم               |
| شتقد لازنه ونشو في الزنه طبقه حيدة الرق دائمة لقصره ولو اوراق بتقسيم<br>مريمة الشو وغ امتلامها في المراث                                                                                                                                         | 5     |                                                                                                                                                                                                                                                                                                                                                                                                                                                                                                                                                                                                                                                                                                                                                                                                                                                                                                                                                                                                                                                                                                                                                                                                                                                                                                                                                                                                                                                                                                                                                                                                                                                                                                                                                                                                                                                                                                                                                                                                                                                                                                                                | كفادريم             |
| يتمو الى ترية مختَّظة تائم الخطارة سريح النمو يحتَّاج الراق متَّومظ وطنواء شمان عباشر                                                                                                                                                            |       | No. of Street, | لورنت صفراه         |
| پانو تو برای مراسط دیا شدند. بروی شو پیدای برای مراسط و شور در برای مراسط و شور برای مراسط و شور برای مرابع                                                                                                                                      | 10    |                                                                                                                                                                                                                                                                                                                                                                                                                                                                                                                                                                                                                                                                                                                                                                                                                                                                                                                                                                                                                                                                                                                                                                                                                                                                                                                                                                                                                                                                                                                                                                                                                                                                                                                                                                                                                                                                                                                                                                                                                                                                                                                                | موريت مسروه         |

حديقة قصر البارون چروب 3

ثم استخدام التصميم الهندسي في المعرات كما يستخدم في الطراز الهندي وتم استخدام عنصر المياه واستخدام نافوره لتأكيد المداخل لأنه يستخدم في الطراز المندي

وثم عمل منطقه الموليجرام متدرجه بما سلالم للتأثر بالطراز المندي ولعرض قصه القصر على جانبي المدخل تم الحفاظ على العلامات البصري المهمه واستقدامها حيث تم وضع التمثال الذي كان يستخدم للتأكيد بالمدخل عند الناشوره

تم عمل منطقة للجلوس بها ويوجد عربة طعام صغيرة للخدسة وتم عمل منطقه اطفال بجانب منطقه الجلوس لسهولة المراقية

ثم عمل ممرات ماثية بجانب المنحص ليعظى منظر جمالاي

تم عمل منطقه للخدمات حيث تكون منطقه تسمح بعرض منتجات في سترات معينه عند استخدام القصر لأنشطه اخرى إثمر استخدام اشجار هنديه مثل (الباسمين المندي)، يونسيانا

> (وثم الحفاظ على نباتات كانت توجد في القصر مثل (كن مربم - نخل ساجو-درونتا صفراء ثمر وقع عربه الترام فري الحديقة الخلفية لتأكيدها والإهتسام بالحديقة الخلفية

ثم استخدام إنواع مختلفه من التطدليات كعناص تجميليه وتم تغيير التبلطات الحائية بسسبب الكسور بها وتغطيات من القشب شي عند المدخل