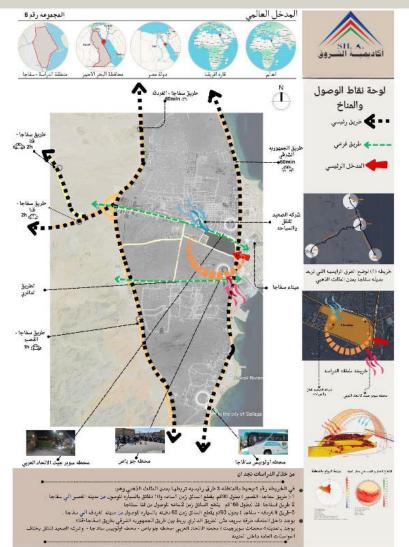

#### SAFAGA

#### A- Fourth year of architecture

2024-2025

خريطه منطقه الدراسه

3.

### SAFAGA

### A- Fourth year of architecture

2024-2025

3.

### SAFAGA

Making studies over a specific land to design a residential neighborhood.

طريق العاشر من رمضان