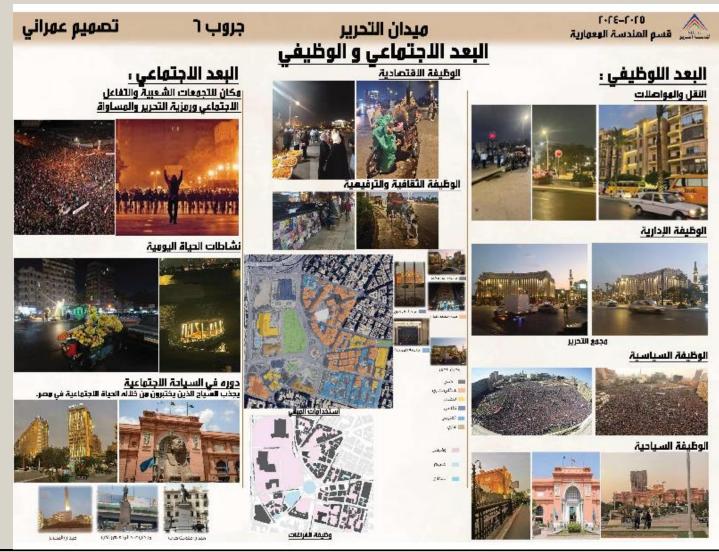

#### البعد الأدراكي :

يعتبر ويدان التحرير وكانا جاوعا للوصريين بوختلف أطيافهم وديث شهد أحداثا تاريخية أثرت

خَلِّلُ ثُورَةً ٢٠ يناير ٢٠١١. أصبح الميدان رمزًا للتلاحم والتضامن الشعبي،

رمز للحرية والتغيير، يُلظِّر إلى الهيدان باعتباره فلصة للتعبير عن الرأي والمطالبة بالتغيير أسهه نفسه (التحرير) يعكس معناء الرمزي المرتبط بالتحرر من الظلم والاستبداد.

معلم حضاري وتاريخي: يحتضُن الهيدان مجموعة من المعالم البارزة مثل الهتمف المصري ومبلى الجاهمة النمريكية وهقر الجامعة العربية موقعه الجغرافي في قلب القامرة يجعله للأطلا وركاية معمأت

ميدان التحرير

#### مديد قسم المندسة الوعوارية TAHRIR SQUARE

رمز للوحدة الوطنية:

رمز للتتوع الثقافي والاجتماعي: يجمع الميدان بين أوجه الحياة الوختلفة، من الاحتجاجات السياسية إلى الاحتفالات الشعبية. هوا يعكس

اللوع المجلمج المحدي. يمثل التقاء الطبقات الاجتماعية، والثقافات في مكان واحد.

البعد الجمالي والتخطيطي: التصميم المفتود والمرافق المحيطة تعطي الميدان بعدًا جماليًا يجعله مُكانًا جَاذِيًا للسكان والسياج. إعادة تطويره في السنوات الأخيرة عززت من مكانته كمعلم حضري.