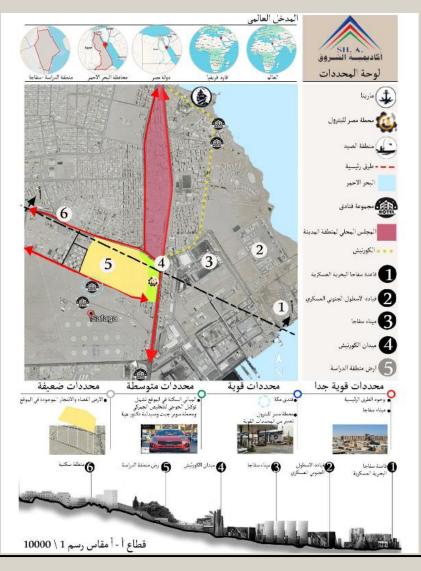

#### **ASWAN**

#### ASWAN

DESIGNING A residential neighborhood.

A- Fourth year of architecture 2024-2025

2.