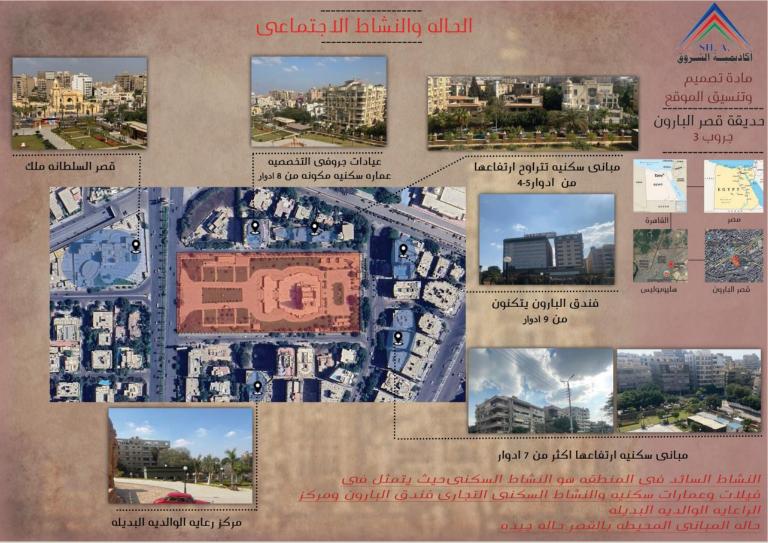

#### فهرس

-لوحة التعريق بالمنطقة -الفئات المستهدفة لزيارة القصر -لوحة دراسة الموقع ونقاط الوصول -لوحة دراسة الموقع (مناخية و طبوغرافية) -لوحة دراسة المصمت المفتوح -لوحة رفع وتحليل عناصر تنسيق الموقع الموجودة -جداول عناصر تنسيق الموقع -دراسة الحالة والنشاط الاجتماعي بالمنطقة -تحديد المحددات و المشكلات الإمكانيات الخاصة بالمنطقة

حديقة قصر البارون چروب 3

ثم استخدام التصميم الهندسي في المعرات كما يستخدم في الطراز الهندي وتم استخدام عنصر المياه واستخدام نافوره لتأكيد المداخل لأنه يستخدم في الطراز المندي

وثم عمل منطقه الموليجرام متدرجه بما سلالم للتأثر بالطراز المندي ولعرض قصه القصر على جانبي المدخل تم الحفاظ على العلامات البصري المهمه واستقدامها حيث تم وضع التمثال الذي كان يستخدم للتأكيد بالمدخل عند الناشوره

تم عمل منطقة للجلوس بها ويوجد عربة طعام صغيرة للخدسة وتم عمل منطقه اطفال بجانب منطقه الجلوس لسهولة المراقية

ثم عمل ممرات ماثية بجانب المنحص ليعظى منظر جمالاي

تم عمل منطقه للخدمات حيث تكون منطقه تسمح بعرض منتجات في سترات معينه عند استخدام القصر لأنشطه اخرى إثمر استخدام اشجار هنديه مثل (الباسمين المندي)، يونسيانا

> (وثم الحفاظ على نباتات كانت توجد في القصر مثل (كن مربم - نخل ساجو-درونتا صفراء ثمر وقع عربه الترام فري الحديقة الخلفية لتأكيدها والإهتسام بالحديقة الخلفية

ثم استخدام إنواع مختلفه من التطدليات كعناص تجميليه وتم تغيير التبلطات الحائية بسسبب الكسور بها وتغطيات من القشب شي عند المدخل