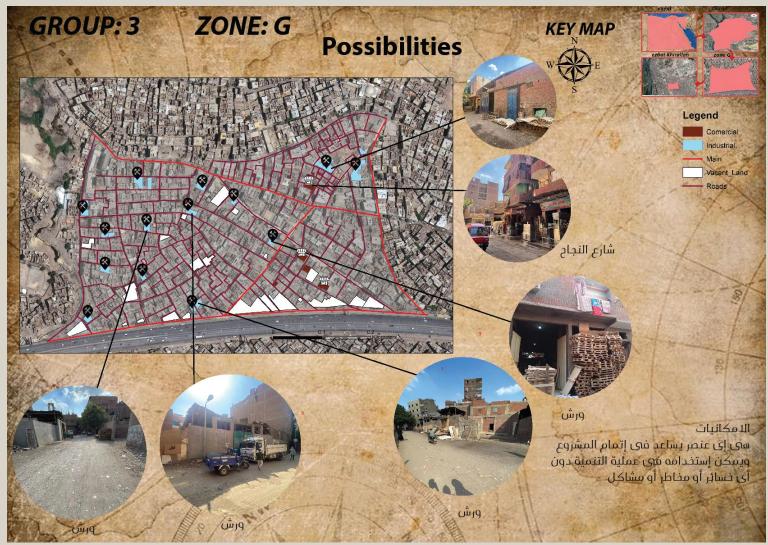

#### Khan El-Khalili

This project aims to develop Khan Al-Khalili in the Al-Hussein area.

B- Third year of architecture 2023-2024

1. a.

#### Old Cairo

This project aims to study the problems, capabilities, determinants,

strategies

and policies of the region and find the most appropriate alternative for planning the region.

B- Third year of architecture 2023-2024