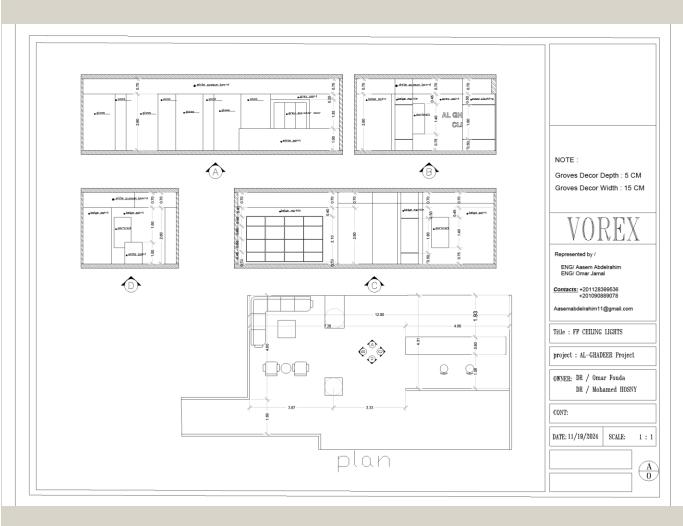

#### **AL-GHADEER CLINIC**

In saudi arabia - Ground floor lighting

A- Fourth year of architecture 2024-2025

2.

#### **AL-GHADEER CLINIC**

In saudi arabia - First floor lighting

A- Fourth year of architecture 2024-2025

2.