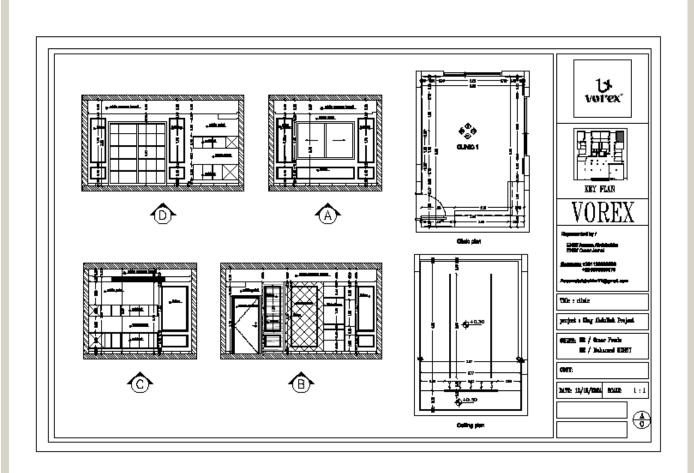

# JOLIE CLINIC (KING ABDULLAH)

A- Fourth year of architecture 2024-2025

٦.

# JOLIE CLINIC (KING ABDULLAH)

A- Fourth year of architecture 2024-2025

1.

# JOLIE CLINIC (KING ABDULLAH)

A- Fourth year of architecture 2024-2025

7.

# JOLIE CLINIC (KING ABDULLAH)

A- Fourth year of architecture 2024-2025

2.