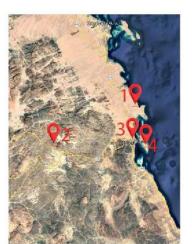

### SAFAGA

Making studies over a specific land to design a residential neighborhood.

طريق العاشر من رمضان

#### SAFAGA

Making studies over a specific land to design a residential neighborhood.

📆 منتجع امارينا أيو سوما

-استخدام همالات لون فيبش لتمكس

فدمة ظفينى وكال من انتصاص العرارة

Name Dive Club it Hotel 📆 - استدام تصفن لها طوه - استدام الين الاشعر الديال الطاج السلطي الهدود استخدام اللون الاييش ليمكس اهمة العبس

منطقة شرير النجا دتيعد سافة قصيرة من مدينة سفاجا وتعتبر هذه المنطقة من أكثر مناطق الجذب السياحي في سفاجا (عدوء والمياه الصاغية الشواطئ-الشَّماك النَّنونَة وأنواع متعددة من الشعاب المرجانية-الغوص

١٥ السياحة: بعتبر مركزًا مهمًا للسعن السياحية، حيث بنيح للزواز الوصول إلى العديد من الوجهات السياحية في البحر الأصر

1) منطقة مونس كلاوديانوس على منطقة زومانية نقع على بُعد 45 كيلومنوا من جنوب غرب مدينة سناجاء وهي مدينة تم تخصيصها للمعل كمحجر الإنتاج الحجارة وإشاج الأعمدة من العصر الروماني

رح قرية مينافيل (الرمال السوداء): الرمال السوداء الاستشفاء من بعض الأمراض الروعاتيزسة