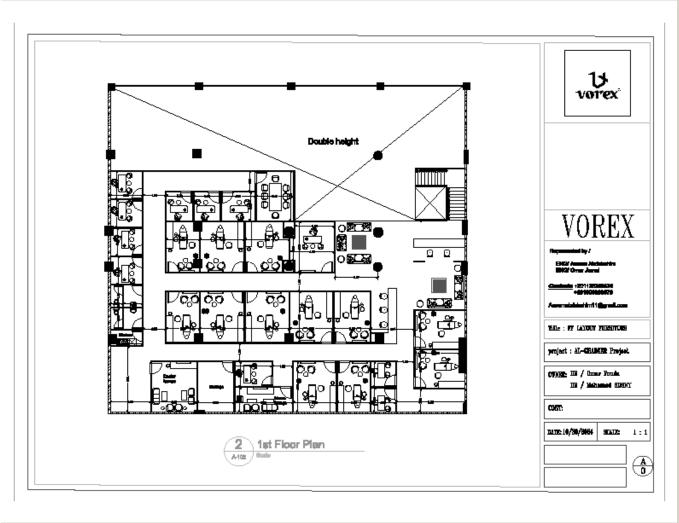

## **AL-GHADEER CLINIC**

In saudi arabia – Ground floor plan

A- Fourth year of architecture 2024-2025

2.