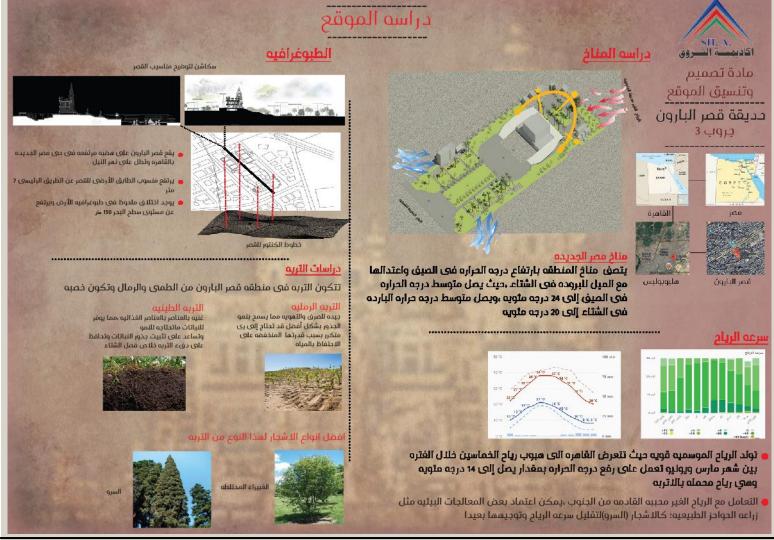

# Baron Empain Palace

B- Third year of architecture 2023-2024

٦.

# Baron Empain Palace

B- Third year of architecture 2023-2024

7.