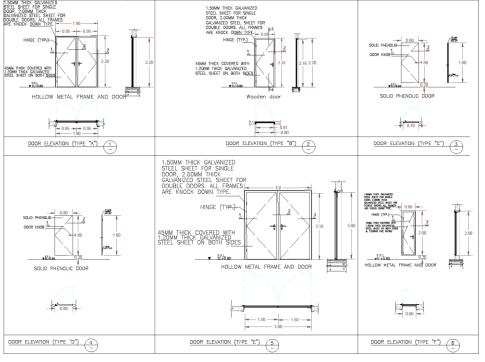

#### B-Third year of architecture 2023-2024

| _                   |                  |                   |                         |       |           |                        |      |        |                                                                                                                      |
|---------------------|------------------|-------------------|-------------------------|-------|-----------|------------------------|------|--------|----------------------------------------------------------------------------------------------------------------------|
| SCHEDULE OF WINDOWS |                  |                   |                         |       |           |                        |      |        |                                                                                                                      |
| FRAMED OPENING      |                  |                   |                         |       | FRAME     |                        |      |        |                                                                                                                      |
| WINDOW              | NOMINAL SIZE     |                   |                         |       |           | DETAILS                |      |        | GLAZING                                                                                                              |
|                     | WIDTH<br>W<br>mm | HEIGHT<br>H<br>mm | HEAD HEIGHT<br>HH<br>mm | TYTPE | MATERIALS | SIZE<br>(WxThk.)<br>mm | SILL | FINISH | MATERIALS                                                                                                            |
| W1                  | 2300             | 6300              | 7200                    | А     | ALUMINUM  | 50x125                 | 600  |        | GLAZING: 24mm THK. (6-12-6) DOUBLE INSULATED SEMI-REFLECTIVE EVERGREEN TEMPERED GLASS OUTSIDE, CLEAR TEMPERED INSIDE |
| W2                  | 2800             | 2200              | 3100                    | В     | ALUMINUM  | 50x125                 | 600  | PCF    | GLAZING: 24mm THK. (6-12-6) DOUBLE INSULATED SEMI-REFLECTIVE EVERGREEN TEMPERED GLASS OUTSIDE, CLEAR TEMPERED INSIDE |
| W3                  | 800              | 2200              | 3100                    | С     | ALUMINUM  | 50x125                 | 600  |        | GLAZING: 24mm THK. (6-12-6) DOUBLE INSULATED SEMI-REFLECTIVE EVERGREEN TEMPERED GLASS OUTSIDE, CLEAR TEMPERED INSIDE |
| W4                  | 1000             | 1500              | 3100                    | D     | ALUMINUM  | 50x125                 | 600  | PCF    | GLAZING: 24mm THK. (6-12-6) DOUBLE INSULATED SEMI-REFLECTIVE EVERGREEN TEMPERED GLASS OUTSIDE, CLEAR TEMPERED INSIDE |

Owner: Car Exhibition AE-008 WINDOWS

NAME: FATMA MOHAMED AHMED FOUAD

Car Exhibition

This project consists of two floors. It contains two main car halls.