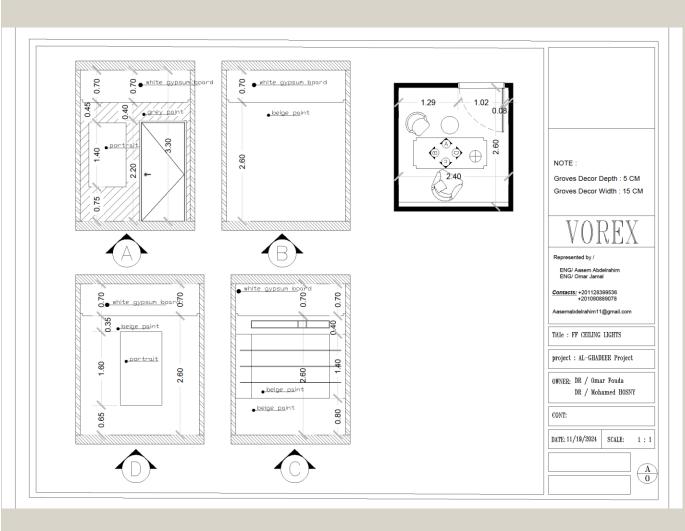

#### **AL-GHADEER CLINIC**

In saudi arabia - Ground floor lighting

A- Fourth year of architecture 2024-2025

2.

#### **AL-GHADEER CLINIC**

In saudi arabia - First floor lighting

A- Fourth year of architecture 2024-2025

2.