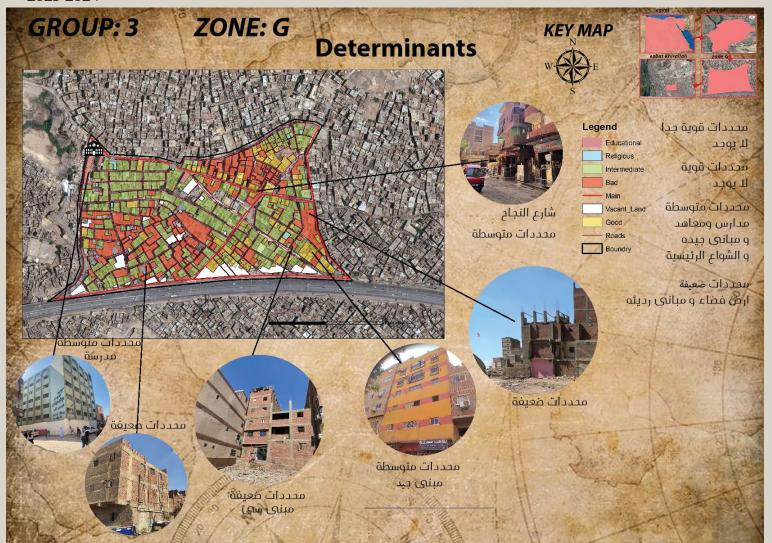

#### Old Cairo

This project aims to study the problems, capabilities, determinants,

strategies

and policies of the region and find the most appropriate alternative for planning the region.

B- Third year of architecture 2023-2024

#### Old Cairo

This project aims to study the problems,

capabilities, determinants, strategies

and policies of the region and find the most appropriate alternative for planning the region.