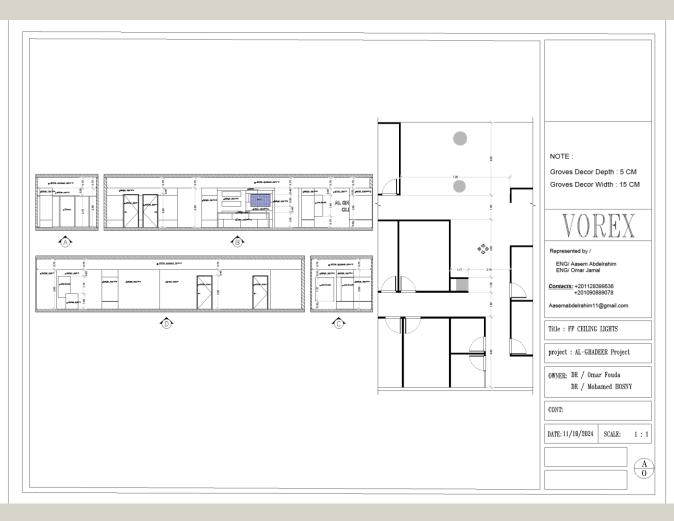

#### **AL-GHADEER CLINIC**

In saudi arabia - Ground floor lighting

A- Fourth year of architecture 2024-2025

2.

#### **AL-GHADEER CLINIC**

In saudi arabia - First floor lighting

A- Fourth year of architecture 2024-2025

2.