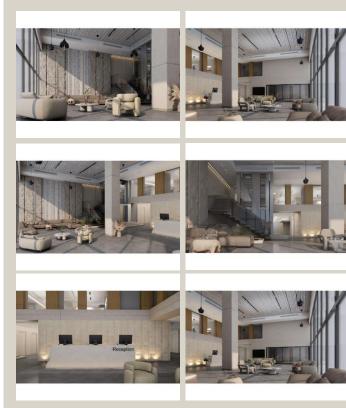

## AL-GHADEER CLINIC

In saudi arabia - Ground floor plan materials

A- Fourth year of architecture 2024-2025

A- Fourth year of architecture 2024-2025

2.