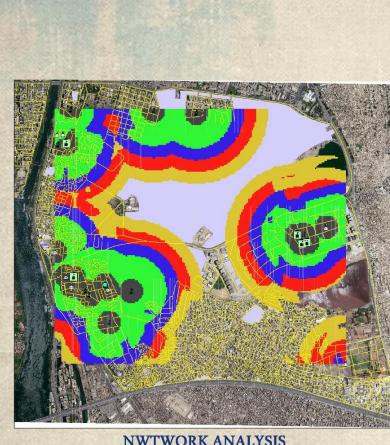

#### Old Cairo

B-Third year of architecture 2023-2024

**NWTWORK ANALYSIS** 

1. b.