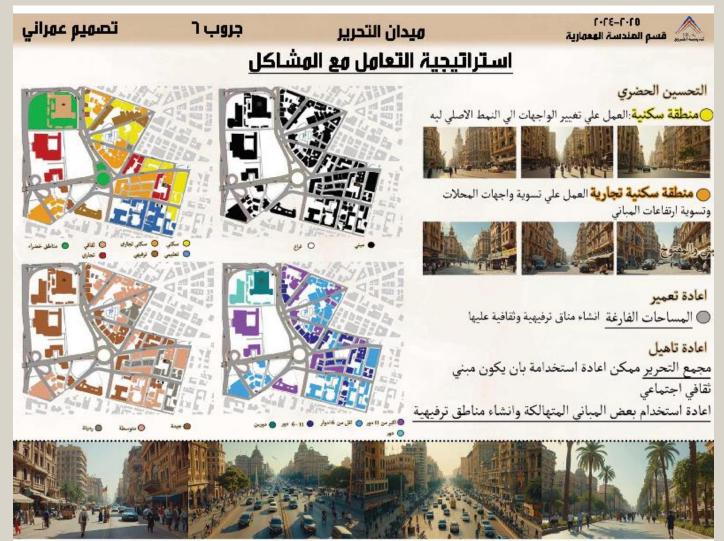

#### 1.1E-1.10 تصهيم عهراني جروب ٦ فيدان التحرير هسم المندسة المعمارية لوحة 2 :- البعد البصري 2) نسبة المظلى للمفتوح 1) لىپة المسلحات 3) علات تلميلى 4) طراز المبلى للقطراء البلارح المسلمات الشنزاء 📗 7] دراسة تترج الطرق 5) غط السماء و الإرتقاعات تبدر بسنن ونجهات العبائي حلى تطراز تتوع ارتفاعات المياني المحوطة يطبيدان، امنها ما الكلاسيكي من أيام الاحكال في مصر بز غارف وأعنته بأرزت لى عين تظهر يعنن ولجهك هر مكرن من 4 طوايق ومنها ما هر مكرن من 12 المهلى والعيلى الأخرى بسيطة عن الزعارف طَفِقًا، مما يِعْلَقُ عركة مع الأقور ينزز المثمف من الألق استخطر الألوان النائلة فيسيطة وعدم غلط الحيد من الألوان. بعد كالطريز تم استفحام الإطبقية على البيكى لظال لسنة ومأتية علاهم مع املحف المصري 8) التحات التعات معنورة من فترجاجهاما مغردة أو ماسطة Selwings (8 تتميق حاسر الإشاءة مع الملحف . إشاءة العقط وكذلك مجمع للتحرين

#### L-LE-L-LO تصميم عمراني جروب ٦ ميدان التحرير قسم المندسة المعمارية المشكلات الهظهر العهرالي: عدم وجود السجام معماري. وجود الباعة الجائلين بدون انتظام عدو الالتزاو بمكان الركنة للسيارات اختنافات برورية ثقص البليلة التحتية نقص الصيانة لبعض الهبائر التلوث البصري و البيلي: كثرة الاعتلنات العشوالية. التشار الباءاة الجلالين التلوث البصري و البيلي الحاجة الى زراعة مساحات خضراء و تلوث لتيجة الموادم و الضوضاء. التشويش البصري. تحسين شكلها استخدام المحلات التجارية للرصيف وجود مبائى متعالكة واشغال الرصيف الحاجة الى اعادة رصف و تبليط بعض الهناطق لقص العلاصر الخدوية والترفيمية، غياب مرافق أساسية مثل وتلاعد كافية. الازدحام المروري واعدم هراعاه الحركة نعبور المشاه اموال الواجمات إعادة توجيه الفضاء العاو غياب الاستداوة البيلية: لا تُعلَير مذه الوسادات كافية لتحقيق الاستداوة يعض المساحات خالية من النشاط الاجتواعي في بعض النحيان. يستويير. غياب وسائل مبتكرة لتقليل الحرارة. وثل استخدام هواد علكسة للحرارة أو إضافة انظمة تظليل طبيعية. تحسين راحة الزوار مثل اماكن الجلوس.