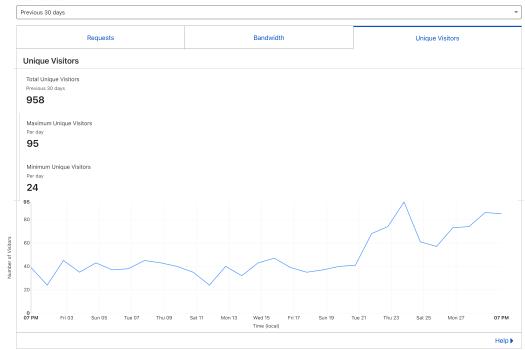

## **HTTP Traffic**

Review incoming  $\underline{\mathsf{HTTP}}$  traffic  $\square$  for boloapp.com. Only includes traffic for  $\underline{\mathsf{proxied}}$   $\square$  hostnames.