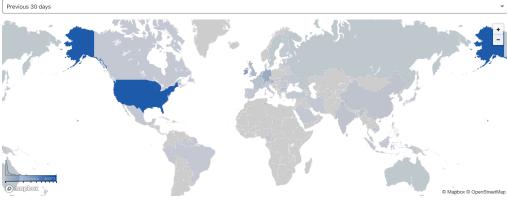

# Web Traffic Requests by Country

| Top Traffic Countries / Regions<br>Previous 30 days |         |
|-----------------------------------------------------|---------|
| Country / Region                                    | Traffic |
| United States                                       | 40,073  |
| Ireland                                             | 6,687   |
| Singapore                                           | 3,440   |
| Germany                                             | 3,138   |
| Belgium                                             | 2,826   |
|                                                     | Help▶   |