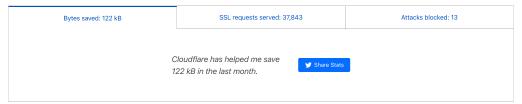

Upgrading to Pro also gives you access to the Cloudflare WAF, more advanced bot mitigation, and Lossless Image Optimization.

#### Web Traffic



# Web Traffic Requests by Country



| Top Traffic Countries / Regions<br>Previous 30 days |         |
|-----------------------------------------------------|---------|
| Country / Region                                    | Traffic |
| United States                                       | 40,073  |
| Ireland                                             | 6,687   |
| Singapore                                           | 3,440   |
| Germany                                             | 3,138   |
| Belgium                                             | 2,826   |
|                                                     | Help▶   |

### Share Your Stats