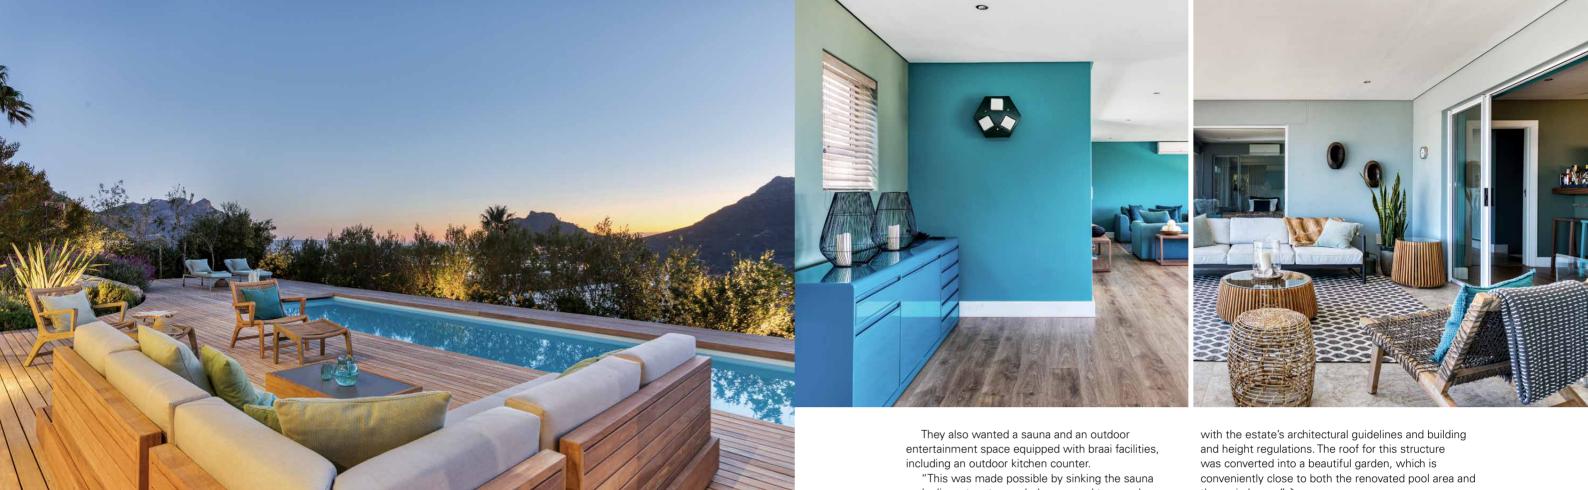

Located in an estate in one of Cape Town's most desirable suburbs, Hout Bay, the expansive property was renovated to fit the family's needs and lifestyle.

To maximise the outdoor space and enchanting views of the bay, the home required an extension.

"The owners requested a larger swimming pool with timber decking further away from the house in a more sunny space of

**ABOVE:** Architecture and interior design firm Onnah Design was responsible for the execution of this home's new pool, deck and underground sauna. From concept to completion, the firm assisted in achieving the best possible result. This included obtaining estate and council approvals, design documentation for tender and construction purposes, sourcing of finishes, project management and site visits.

the plot. The existing pool was too small for full enjoyment and was also overcast by shade for most of the day," says the architect.

and adjacent wet room below ground to comply

"To maximise the outdoor space and enchanting views of the bay, the home required an extension."