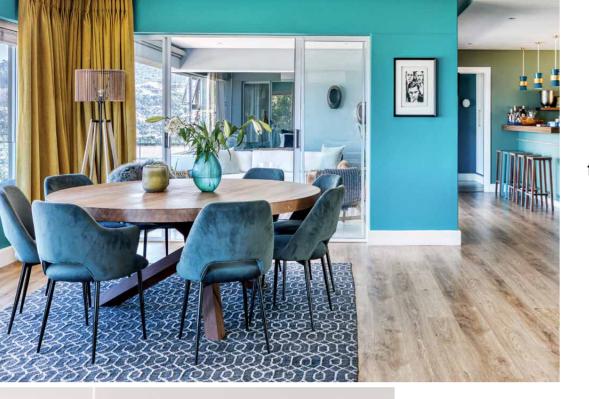

the main house." >

"The owners drew inspiration from the majestic ocean views the property looks out onto and the luscious green landscapes that surround the estate."

For the home's interiors, the owners drew inspiration from the majestic ocean views the property looks out onto and the luscious green landscapes that surround the estate. Featuring a mix of subtle and deep shades of blue, grey and a bit of green, the colour palette has been paired with finishes and furniture in natural and natural-looking materials such as wood and stone. <image>

The result is effortless design that evokes a calming and relaxing ambience – the perfect retreat for this family who adores living by the sea. ■