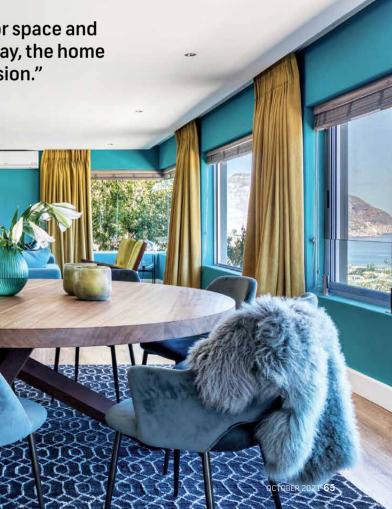

the main house." >

"The owners drew inspiration from the majestic ocean views the property looks out onto and the luscious green landscapes that surround the estate."

For the home's interiors, the owners drew inspiration from the majestic ocean views the property looks out onto and the luscious green landscapes that surround the estate. Featuring a mix of subtle and deep shades of blue, grey and a bit of green, the colour palette has been paired with finishes and furniture in natural and natural-looking materials such as wood and stone. <image>

The result is effortless design that evokes a calming and relaxing ambience – the perfect retreat for this family who adores living by the sea. ■