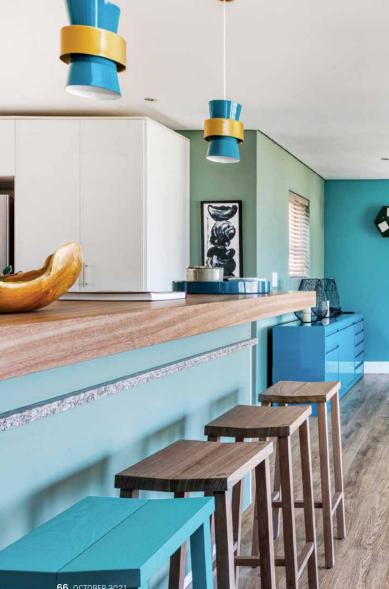

the main house." >

"The owners drew inspiration from the majestic ocean views the property looks out onto and the luscious green landscapes that surround the estate."

For the home's interiors, the owners drew inspiration from the majestic ocean views the property looks out onto and the luscious green landscapes that surround the estate. Featuring a mix of subtle and deep shades of blue, grey and a bit of green, the colour palette has been paired with finishes and furniture in natural and natural-looking materials such as wood and stone. <image>