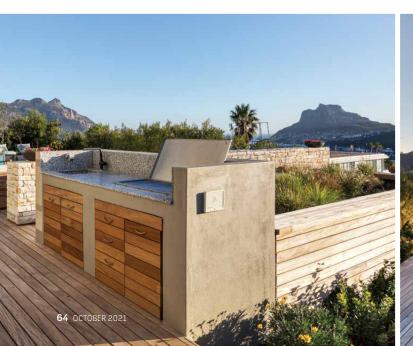

"The owners requested a larger swimming pool with timber decking further away from the house in a more sunny space of

**ABOVE:** Architecture and interior design firm Onnah Design was responsible for the execution of this home's new pool, deck and underground sauna. From concept to completion, the firm assisted in achieving the best possible result. This included obtaining estate and council approvals, design documentation for tender and construction purposes, sourcing of finishes, project management and site visits.

the plot. The existing pool was too small for full enjoyment and was also overcast by shade for most of the day," says the architect.

and adjacent wet room below ground to comply

"To maximise the outdoor space and enchanting views of the bay, the home required an extension."