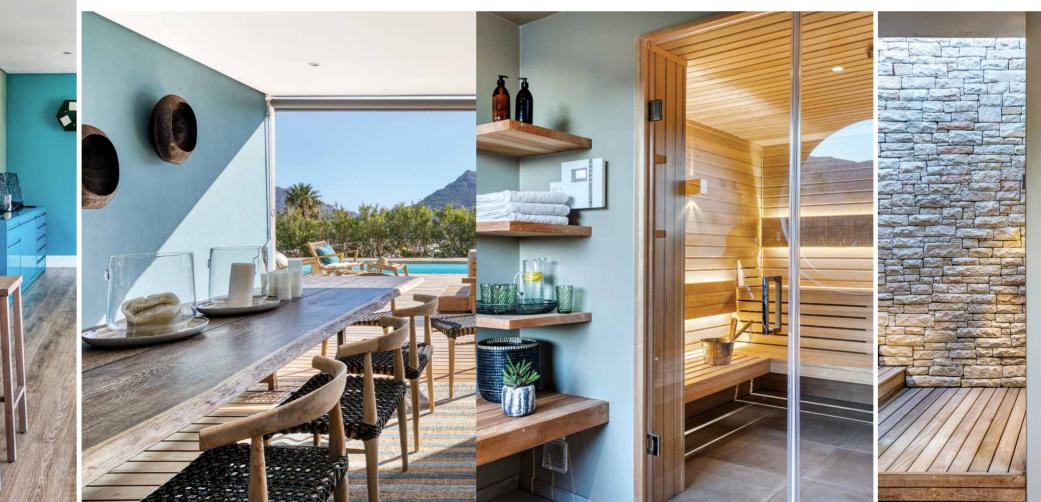

"The owners requested a larger swimming pool with timber decking further away from the house in a more sunny space of

**ABOVE:** Architecture and interior design firm Onnah Design was responsible for the execution of this home's new pool, deck and underground sauna. From concept to completion, the firm assisted in achieving the best possible result. This included obtaining estate and council approvals, design documentation for tender and construction purposes, sourcing of finishes, project management and site visits.

the plot. The existing pool was too small for full enjoyment and was also overcast by shade for most of the day," says the architect.

and adjacent wet room below ground to comply

"To maximise the outdoor space and enchanting views of the bay, the home required an extension."

the main house." >

"The owners drew inspiration from the majestic ocean views the property looks out onto and the luscious green landscapes that surround the estate."

For the home's interiors, the owners drew inspiration from the majestic ocean views the property looks out onto and the luscious green landscapes that surround the estate. Featuring a mix of subtle and deep shades of blue, grey and a bit of green, the colour palette has been paired with finishes and furniture in natural and natural-looking materials such as wood and stone. <image>