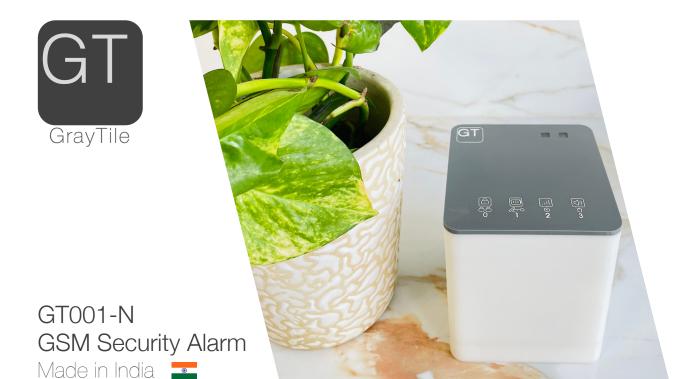

- Up to 5 days of battery backup.
- Interactive touch interface and user-friendly mobile app.
- Auto-dials calls and sends SMS to 3 numbers on alerts.
- Can pair with up to 10 wireless sensors and 4 remotes<sup>1</sup>.
- Supports door and motion sensors.
- Built-in loud siren.
- Minimalist, compact and elegant design. Only 3x3x3.7 inches.
- No Wi-Fi required. Works on SMS commands.
- Needs a 2G SIM card (Airtel/Vodafone). Jio not supported.
- 1 year manufacturer warranty.

Starter kit includes a door sensor, a remote and a USB-C charging cable. <sup>1</sup>4 remotes supported only in single button mode, <sup>2</sup> in dual-button mode.