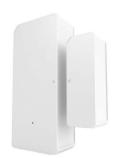

- Up to 5 days of battery backup.
- Interactive touch interface and user-friendly mobile app.
- Auto-dials calls and sends SMS to 3 numbers on alerts.
- Can pair with up to 10 wireless sensors and 4 remotes<sup>1</sup>.
- Supports door and motion sensors.
- Built-in loud siren.
- Minimalist, compact and elegant design. Only 3x3x3.7 inches.
- No Wi-Fi required. Works on SMS commands.
- Needs a 2G SIM card (Airtel/Vodafone). Jio not supported.
- 1 year manufacturer warranty.

Starter kit includes a door sensor, a remote and a USB-C charging cable. <sup>1</sup>4 remotes supported only in single button mode, <sup>2</sup> in dual-button mode.