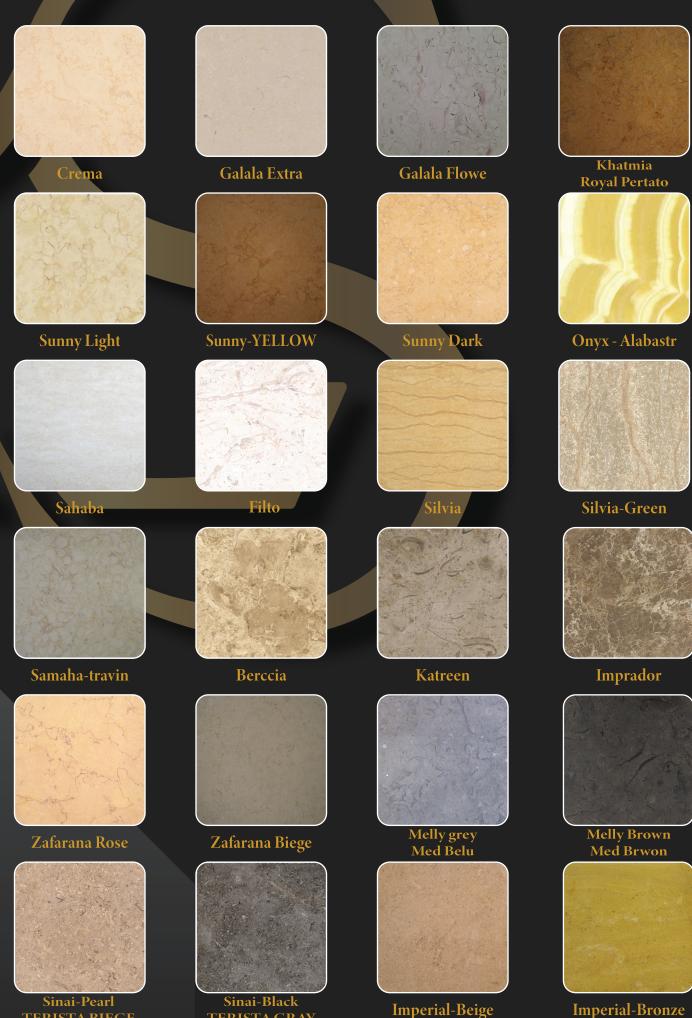

- plot no. 63 Arab abu Saed, Al-Saf area, Cairo, Egypt
- +20 1500571199 +20 1500576080
- www.empire-stones.net
- info@empire-stones.net





# Marble



TERISTA BIEGE

**TERISTA GRAY** 

Imperial-Bronze

# Granite



## **Our Product**

#### Available Sizes:

Blocks, Slabs (2cm, 3cm & 4cm Thickness) Cut To Sizes & Tiles.

#### Available Surface Finishes:

- Unpolished
- Polished
- Brushed
- Bushhammered
- Tumbled
- Stripped

- Honed
- Acid Washed
- Sand Blasted
- Chiseled
- Flamed
- Split Face

### Edge Chamfering

| Descriptions                      | Profiles | Descriptions                          | Profiles |
|-----------------------------------|----------|---------------------------------------|----------|
| Straight Edge                     |          | Laminated Half Bullnose<br>Edge       |          |
| Bevelled Edge                     |          | Laminated Full Bullnose<br>Edge       |          |
| Half Bullnose Edge