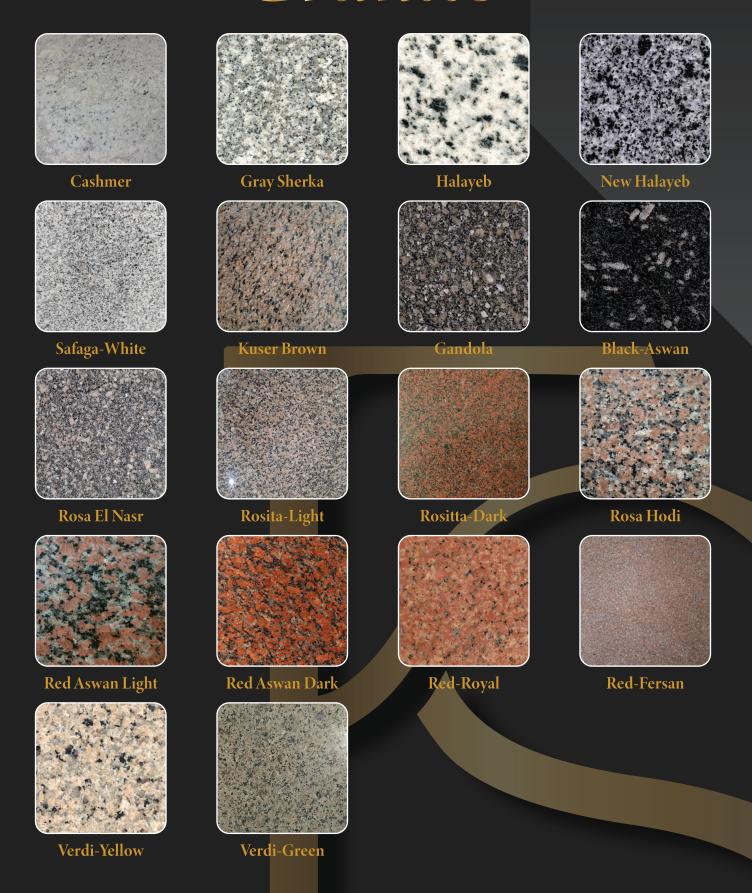

- plot no. 63 Arab abu Saed, Al-Saf area, Cairo, Egypt
- +20 1500571199 +20 1500576080
- www.empire-stones.net
- info@empire-stones.net





# Marble



TERISTA BIEGE

**TERISTA GRAY** 

Imperial-Bronze

# Granite



## **Our Product**

#### Available Sizes:

Blocks, Slabs (2cm, 3cm & 4cm Thickness) Cut To Sizes & Tiles.

#### Available Surface Finishes:

- Unpolished
- Polished
- Brushed
- Bushhammered
- Tumbled
- Stripped

- Honed
- Acid Washed
- Sand Blasted
- Chiseled
- Flamed
- Split Face

### Edge Chamfering

| Descriptions                      | Profiles | Descriptions                          | Profiles |
|-----------------------------------|----------|---------------------------------------|----------|
| Straight Edge                     |          | Laminated Half Bullnose<br>Edge       |          |
| Bevelled Edge                     |          | Laminated Full Bullnose<br>Edge       |          |
| Half Bullnose Edge                |          | Laminated Ogee Edge                   |