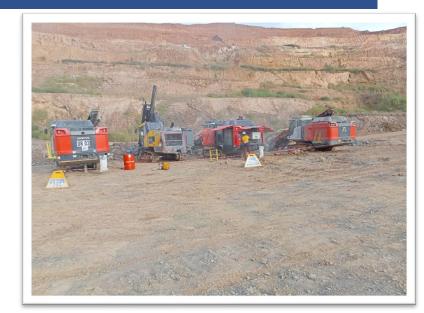

#### **OUR EQUIPMENT**

## **Available Equipment List**

- ➤ 2 SANDVIK Drill Rigs
- ➤ 1 PRD Drill Rig
- ➤ 50 SINOTRUK Dump Trucks
- ➤ 01 CAT 974 Excavator
- ➤ 01 Loader
- ➤ 01 140K Motor Grader
- ➤ 01 CAT D7 Bulldozer