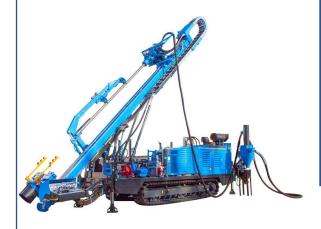

## **SBU 250 Drilling Rig**

#### **Technical Sheet**

Traction Force 26000 kgf

Downward Traction Force 18000 kgf

capacity: 34 m<sup>3</sup>/min

Air Compressor

Pressure: 25 bar

Drilling Depth RC: 600 m

Hole Diameter RC: 140 mm

It is the most modern and efficient multipurpose drilling platform on the market.

This drilling device is suitable for rotary drilling and down-the-hole drilling using a hammer or an auger.

The standard version is designed for well drilling to a depth of approximately 400 meters and core drilling to a depth of over 1000 meters.