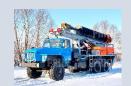

## **SBU 250 Drilling Rig**

#### **Technical Sheet**

Traction Force 26000 kgf

Downward Traction Force 18000 kgf

capacity: 34 m<sup>3</sup>/min

Air Compressor

Pressure: 25 bar

Drilling Depth RC: 600 m

Hole Diameter RC: 140 mm

It is the most modern and efficient multipurpose drilling platform on the market.

This drilling device is suitable for rotary drilling and down-the-hole drilling using a hammer or an auger.

The standard version is designed for well drilling to a depth of approximately 400 meters and core drilling to a depth of over 1000 meters.