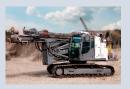

### **SANDVIC dpi 1500i Drilling Rig**

#### **Technical Sheet**

Hole Diameter RC: 89 - 152 mm

Drilling Depth 60 m

capacity 14 m3/min

Air Compressor

Pressure: 10 bar

Caterpillar C11, C13 ou C9.3B

**Engine Power** 

287 kw

It is ideal for production drilling in large quarries or open-pit mines, as well as on construction sites and for wall monitoring and development work.

It offers advanced features, including drilling parameter configuration, detailed troubleshooting instructions, a revamped control system, and compatibility for remote access.

BM-ME has drilling rigs of the SANDVIC DPI 1500 model, 2023 version.