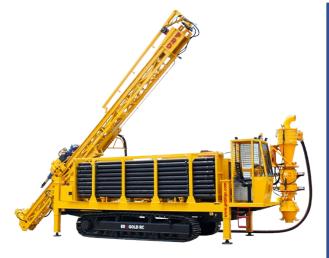

## PRD RC Drilling Rig

Traction Force 25800 кgf

Downward Traction Force 17700 κgf

capacity 22 m3/min

Air Compressor

Pressure 22 bar

Drilling Depth 400 m

Hole Diameter 110 - 150 mm

The PRD brand Reverse Circulation (RC) drill rig is a robust and versatile drilling machine, ideal for large-diameter drilling in alluvial terrains.

This drill rig is designed to deliver high productivity and exceptional reliability across various drilling environments.

BM-ME has PRD brand Reverse Circulation (RC) drill rig