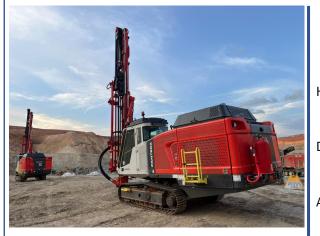

### **SANDVIC dpi 1500i Drilling Rig**

#### **Technical Sheet**

Hole Diameter RC: 89 - 152 mm

Drilling Depth 60 m

capacity 14 m3/min

Air Compressor

Pressure: 10 bar

Caterpillar C11, C13 ou C9.3B

**Engine Power** 

287 kw

It is ideal for production drilling in large quarries or open-pit mines, as well as on construction sites and for wall monitoring and development work.

It offers advanced features, including drilling parameter configuration, detailed troubleshooting instructions, a revamped control system, and compatibility for remote access.

BM-ME has drilling rigs of the SANDVIC DPI 1500 model, 2023 version.