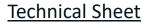

## **SBU 250 Drilling Rig**

#### **Technical Sheet**

Traction Force 26000 kgf

Downward Traction Force 18000 kgf

capacity: 34 m<sup>3</sup>/min

Air Compressor

Pressure: 25 bar

Drilling Depth RC: 600 m

Hole Diameter RC: 140 mm

It is the most modern and efficient multipurpose drilling platform on the market.

This drilling device is suitable for rotary drilling and down-the-hole drilling using a hammer or an auger.

The standard version is designed for well drilling to a depth of approximately 400 meters and core drilling to a depth of over 1000 meters.