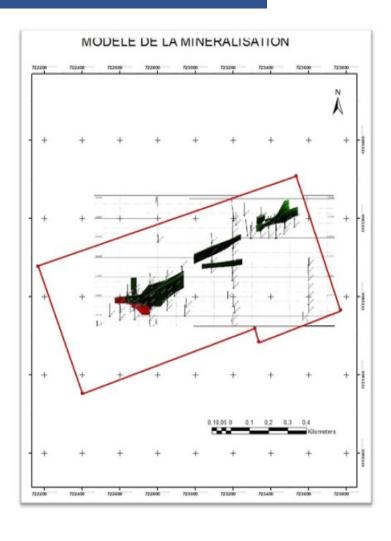

## **KARI-Pump PROJECT**

We carried out the drilling of production holes with diameters ranging from 115 mm to 140 mm.

In August 2024, we joined forces with **UMG (Unified Mining Group)** to continue advancing **ENDEAVOUR MINING**'s production goals at the **Kari-Pump** pit located on their site in **Houndé**.

This project was completed in February 2025 with a total of approximately 85,000 meters drilled (115 mm, 127 mm and 140 mm).