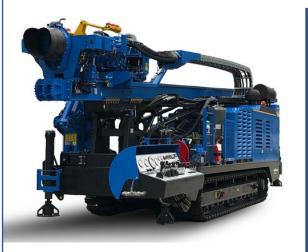

## **SBU 250 Drilling Rig**

#### **Technical Sheet**

Traction Force 26000 kgf

Downward Traction Force 18000 kgf

capacity: 34 m<sup>3</sup>/min

Air Compressor

Pressure: 25 bar

Drilling Depth RC: 600 m

Hole Diameter RC: 140 mm

It is the most modern and efficient multipurpose drilling platform on the market.

This drilling device is suitable for rotary drilling and down-the-hole drilling using a hammer or an auger.

The standard version is designed for well drilling to a depth of approximately 400 meters and core drilling to a depth of over 1000 meters.