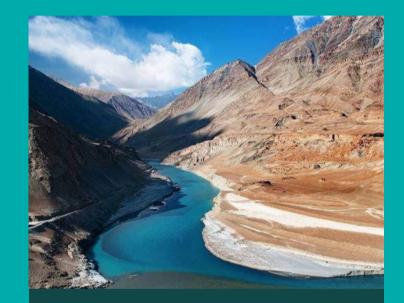

## **Sangam Valley**

The area near the confluence of the Indus and Zanskar rivers in Ladakh. It is about 35 km from Leh, on the Leh-Srinagar highway. The two rivers have different colors and flow patterns,