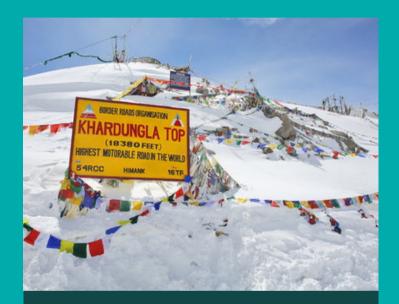

# Khardungla Top

High mountain pass in the Ladakh region of India, connecting the Indus and Shyok valleys. It is one of the world's highest motorable roads, with an elevation of 5,359 m (17,582 ft).