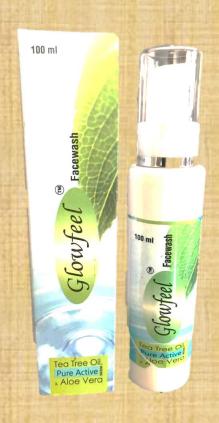

## Glowfeel Face Wash

Useful in rejuvenating,
Nourishing & glorifying the
Skin.
Useful in removing dryness and
roughness of skin

Rub on wet body surface while taking bath