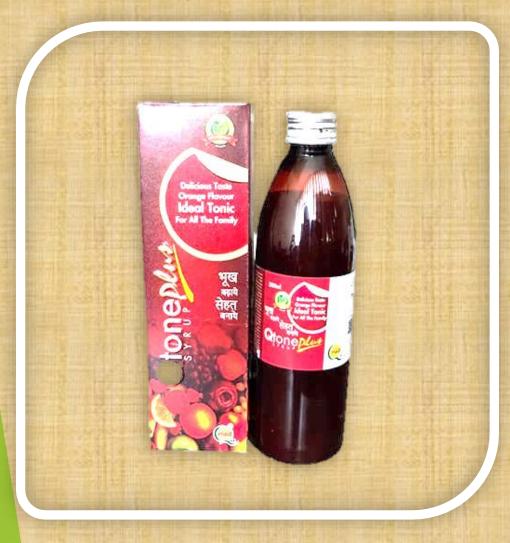

## **Q** tonePlus

Tonic for Family

#### **INDICATIONS:**

- > Loss of appetite
- Weight of Loss
- Weakness in a Diseases
- > Normal Weakness

#### Dossage:

- > Adult :- 3 to 4 TSF T.D.S
- > Children: 1 to 2 TSF T.D.S

Or as directed by the physician

Delicious Taste Orange Flavor. Ideal Tonic for All the Family

भूख बढ़ाये सेहत बनाये