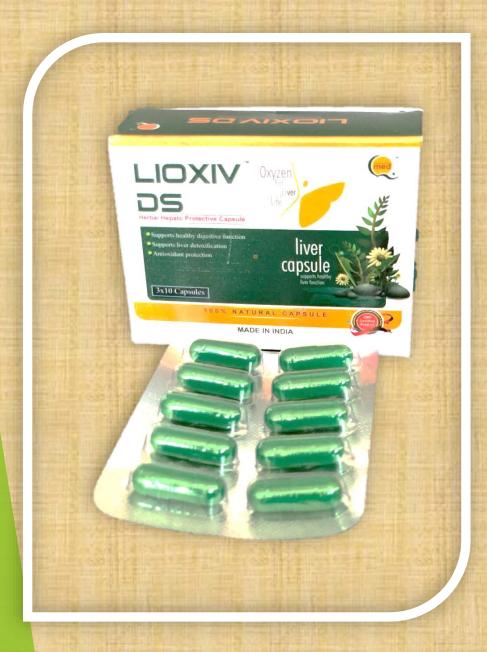

### LIOXIV-DS CAP

**Liver Capsules** 

- > Supports Liver detoxification
- > Antioxidant protection
- Indications: Jaundice, Viral hepatitis, Toxic hepatitis, Loss of Appetite, Indigestion Support Healthy Digestive function