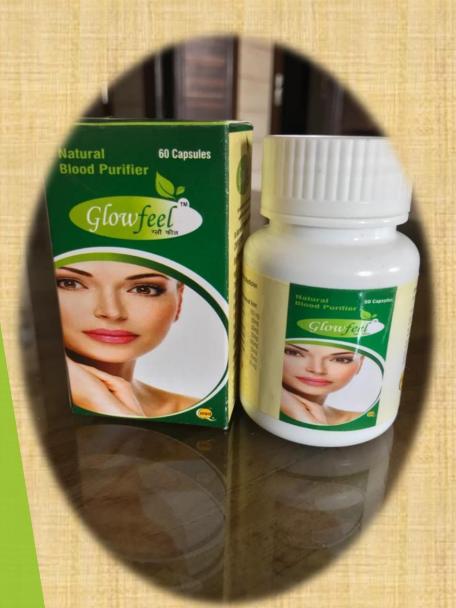

## **GLOW FEEL SYRUP Syrup**

**Blood Purifier** 

Natural Aid for Skin Diseases

Helps Maintain Skin Health Through Broad & Systemic Blood Purification.

Support Skín Health & Immunity

Bitter Taste Help in Eradicating worm infestations.

The Power of: Majith, Bakuchi, Neem, Ashok, Siras, Chirayata, Unab