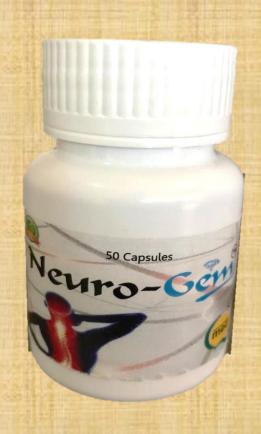

## Neuro-Gem Cap Neuro cap

Neuro-Gem Cap contains:

Brihat Vata Chintamani rasa

Dashamoola Root

Trayodashanga guggulu

Lashuna Bulb

Bala Root

**Eranda Root** 

Kapikachu Seed

**Bhallataka** 

Indications: Increased blood circulation on Paralysis,
Opens Blockages in nervous & impressive cells
regenerate, Neurogem control the Parkingsons Dices,
Neurogem stimulating cells.