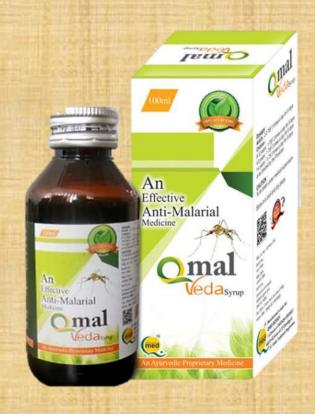

## Omal Veda Syrup Anti Malarial Syp

INDICATIONS: Acute & Chronic fever and malaria including plasmodium vivax & plasmodium falciparum.

An effective Anti-Malarial Medicine