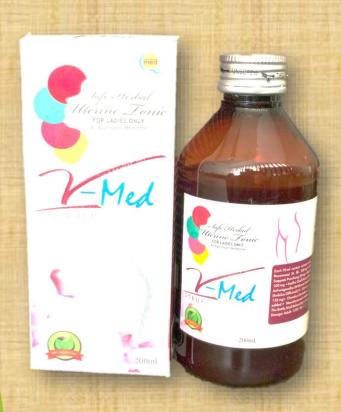

## V-Med Syrup Utrine Syrup

INDICATIONS: Leucorrhoea, menstrual disorder, menorrhagia, dysmenorrhea, anaemia, uterine tonic and general health debility in females.

DOSSAGE:Adult : 2 TSF BD or TDS or Directed by Physician

POWER OF:Ashok Chall, Barklodhra, Guduchi,
Punchang, Patrang, Punchang, Mochras, Niryas, Supari,
Kadhir Chall, Majishtha, Punchang, Ashwagandha,
Shatavar, Amla, Haritki, Daru Haldi, Chandan

Safe
Herbal
Uterine
Tonic for
Ladies
Only