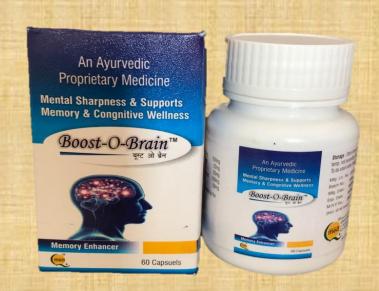

## **BOOST-O-BRAIN CAP**

#### POWER OF:

Shankapuspi, Nirbrahmi, Mandukaparni, Jatamassi, Ashwagandha, Mulathi, Tulsi, Amla, Shatawari, Giloy

For Boosting memory and concentration.