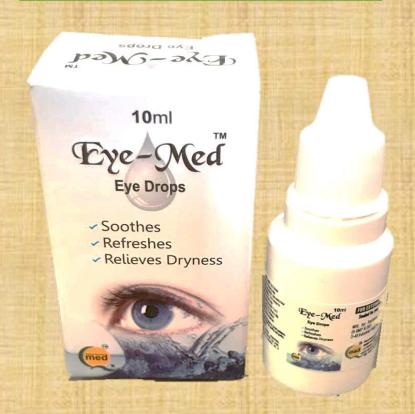

### Eye-Med Ear Drops

The Power of:
Amla, Haldi, Harar,
Gulab, Yavani,
Bhringraj, Purnuva,
Madhu

Refresh Eyes.
Reduce Dryness
Reduce Irritation
Reduce Eye Redness
Clear Eyes.