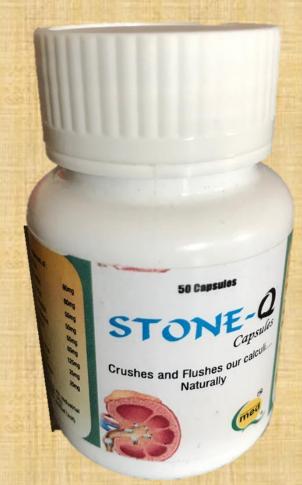

## STONE -Q

Stone remover cap

Power of: Goksharu, Punamabha, varun chali, Palas Pusha, Vijay sar, Pashan ved, Harzal Yhood, Appamarg, Yavakshar

Crushes and Flushes o ur calculi... Naturally