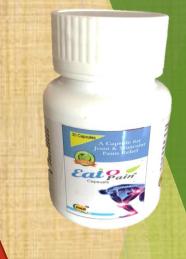

#### Ayurvedic pain relief oil

Eat-O- Pain

Ayurvedic pain relief Capsules

Indications: Rheumatic arthritis, Osteo-Arthritis Gout, Cervical Spondylitis, Low Back pain, Muscular Stiffness, Neuralgia, Sciatica, Poliomyelitis

#### METHOD OF APPLICATION:

Gentle massage on the effected part twice or thrice a day or as directed by the Physican.

जोड़ो का दर्द , गठिया का दर्द, माश्पेशिया का खिंचाव व सूजन आदि में उपयोगी For Best 'result Use Eat-o-Pain Capsules