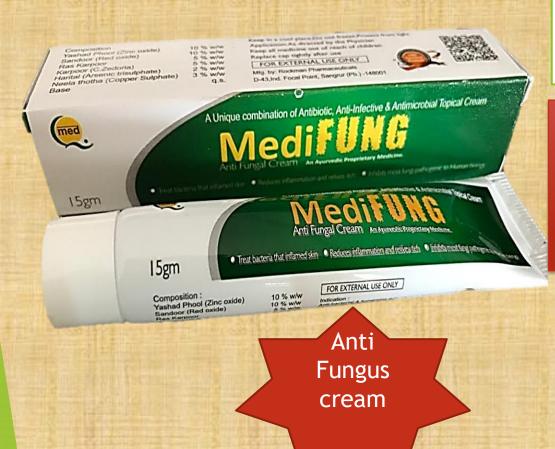

# Medifung Ointment *Anti fungus Cream*

The Power of: Yashad Phool (Zinc oxide), Sandoor (Red oxide), Ras Karpoor, Karpoor (c. Zedoria), Harital (Arsenic trisulphate), Neem Thotha(Copper Sulphate)

- > Ireat Bacteria that inflamed skin.
- Reduces inflammation and relives itch.
- > Inhibits most fungi pathogenic to Human beings.