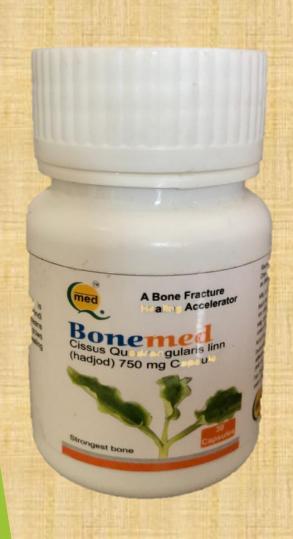

## **Bonemed** cap

Power of: Cissus Quadrangularis(Hadjod)

750 mg

**INDICATIONS:** 

Fractures, Delayed union of fraturers, Osteoporasis-induced fractures, stress fractures

Accelerates Fracture Healing & increase bone strength

Accelerates
Fracture Healing
& increase bone
strength