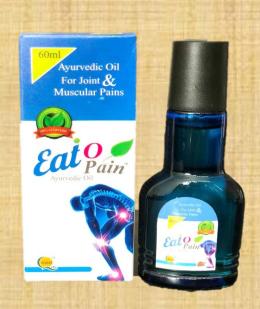

### Eat-O- Pain

#### Ayurvedic pain relief oil

Eat-O- Pain

Ayurvedic pain relief Capsules

Indications: Rheumatic arthritis, Osteo-Arthritis Gout, Cervical Spondylitis, Low Back pain, Muscular Stiffness, Neuralgia, Sciatica, Poliomyelitis

#### METHOD OF APPLICATION:

Gentle massage on the effected part twice or thrice a day or as directed by the Physican.

जोड़ो का दर्द , गठिया का दर्द, माश्पेशिया का खिंचाव व सूजन आदि में उपयोगी For Best 'result Use Eat-o-Pain Capsules