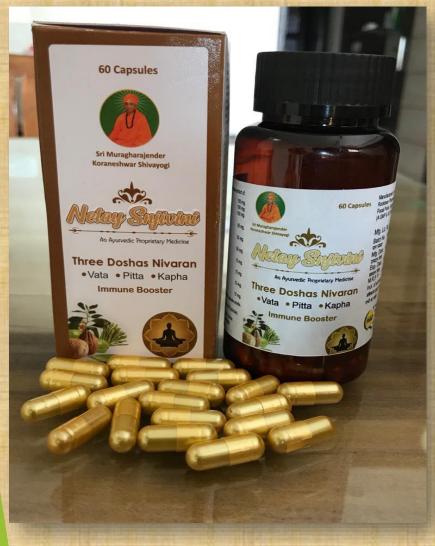

### **NITAY SANJIVANI CAP**

Three Doshas Nivaran

Vata

Space + Air

o Kinetic energy, movement

o Nervous system

o Circulates blood

o Controls elimination of waste

o Responsible for child birth

When balanced, can foster

enthusiasm, creativity, and

positivity

Fire + Water

THE T Water

Pitta

- o Kinetic and potential energy
- o Digestion, metabolism
- o Transformation of food and ideas
- o Responsible for visual perception and analytical thought
- When balanced, can create a sense of confidence, ambition, and decisiveness

Water + Earth

Kapha

- Potential energy
  - o Stability
- o Source of immunity
- Lubricates joints and produces salivary secretion
- o Supports, holds emotions
- Can be nurturing, patient, compassionate, and loving