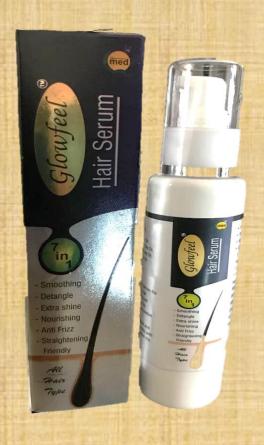

## Glow Feel

Hair Serrum

Smoothing
Detangle
Extra Shine
Nourishing
Anti Frizz
Straightening

For All type of Hairs

Power of : Aloe vera and Neem