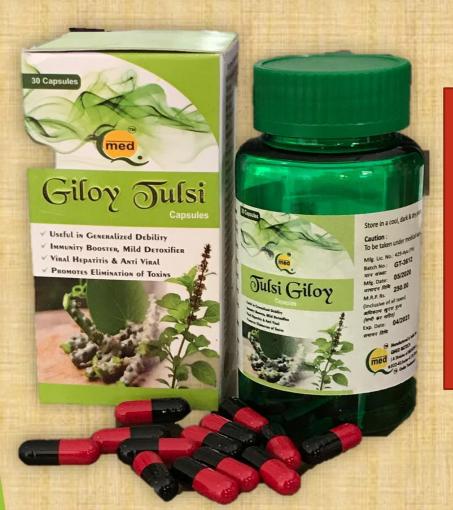

### **GILOY TULSI CAPSULES**

- > It Boost Immunity Stage.
- It acts as a detoxifying, cleaning and purifying agent.
- > It is very useful in gout and joints related problems.
- ➤ It is very useful in headache, sore throat, bloodless, cough flue and chest congestion.
- ➤ It is very useful in infection and fever condition.