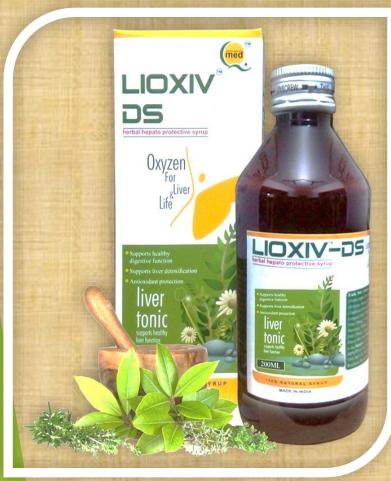

### LIOXIV-DS-200 ML

Live tonic

- Ensures health appetite.
- Promotes weight gain in the underweight.
- Acute and chronic viral hepatitis jaundice
- Chronic liver dysfunctions, per-cirrhotic conditions.
- Supports normal function in many different ways
- •Cholestasis jaundice. For the prevention and treatment if infective hepatitis and loss of appetite.
- •Also very effective in alcohol induced hepatitis. Helpful as a daily health supplement to alcoholics and to provide protection against hepatic damage.
- •Protects Liver against various diseases as viral, alcoholic, toxic and drug induced hepatitis.

#### •DOSAGE:

•ADULT : 2-3 Teaspoongul 3 times a day

•CHILDREN: 1-2 Teaspoonful 3 times a day

•INFANT : 1/4, 1/2 Teaspoonful 3 times a day or as directed

by Physcian.