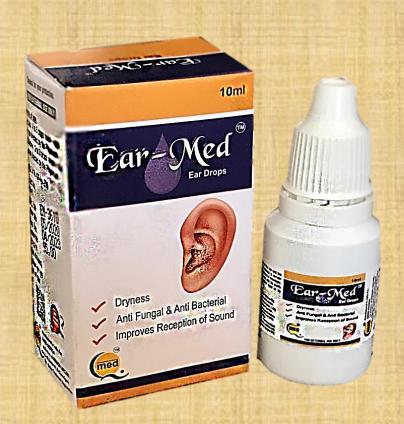

# Ear-Med Ear Drops

Very Effective in:

- 1.Dryness
- 2. Anti Fungal & Anti Bacterial
- 3. Improves Reception of Sound