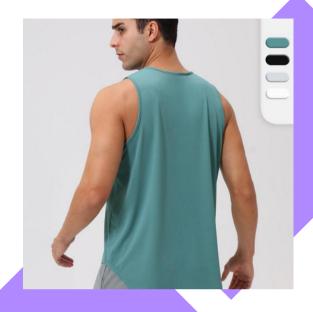

Size: M-5XL Color: as below Sample: available Style #: SW-MF004

Fabric: 89%nylon+11% spandex Size: M-3XL

Color: as below Sample: available Style #: SW-MF005

Fabric: 90%polyester +10% spandex

Size: S-2XL Color: as below Sample: available Style #: SW-MF006