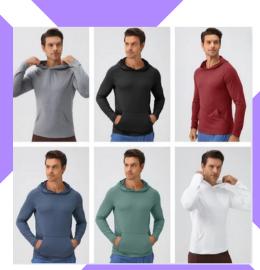

Size:S-2XL

Color: as below Sample: available Style #: SW-MF013

Fabric:

90%polyester +10% spandex

Size: S-2XL

**Color: as below Sample:** 

available

Style #: SW-MF014

**Fabric:** 

92%polyester+8%spandex

Size:S-2XL

Size:S-2XL

Color: as below Sample: available Style #: SW-MF016

Fabric:

90%nylon +10% spandex

Size: S-2XL