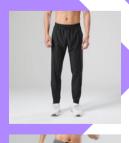

Size: M-5XL Color: as below Sample: available Style #: SW-MF004

Fabric: 89%nylon+11% spandex Size: M-3XL

Color: as below Sample: available Style #: SW-MF005

Fabric: 90%polyester +10% spandex

Size: S-2XL Color: as below Sample: available Style #: SW-MF006