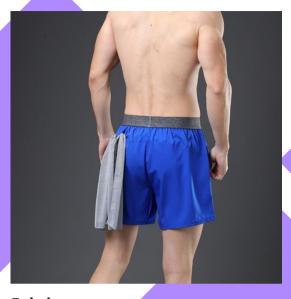

# Strive Wear Catalogue

**MEN'S LATEST STYLE READY TO SHIP** 

Fabric:

90%nylon+10%spandex

Size:L-4XL

Color: as below Sample: available Style #: SW-MF001

93%polyester+7% spandex

Size: M-3XL

Color: as below Sample: available

Style #: SW-MF002

Fabric:

92%polyester +8% spandex

Size: S-6XL

Color: as below Sample: available

Style #: SW-MF003

Fabric: 56%nylon+28% polyester+16%spandex