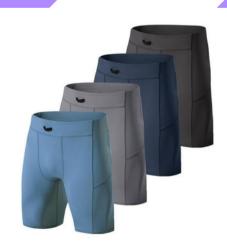

# Strive Wear Catalogue

**MEN'S LATEST STYLE READY TO SHIP** 

Fabric:

90%nylon+10%spandex

Size:L-4XL

Color: as below Sample: available Style #: SW-MF001

93%polyester+7% spandex

Size: M-3XL

Color: as below Sample: available

Style #: SW-MF002

Fabric:

92%polyester +8% spandex

Size: S-6XL

Color: as below Sample: available

Style #: SW-MF003

Fabric: 56%nylon+28% polyester+16%spandex