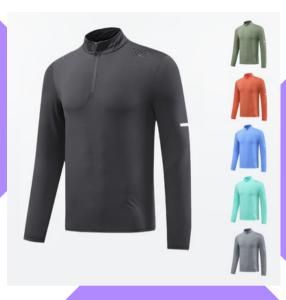

# Strive Wear Catalogue

**MEN'S LATEST STYLE READY TO SHIP** 

Fabric:

90%nylon+10%spandex

Size:L-4XL

Color: as below Sample: available Style #: SW-MF001

93%polyester+7% spandex

Size: M-3XL

Color: as below Sample: available

Style #: SW-MF002

Fabric:

92%polyester +8% spandex

Size: S-6XL

Color: as below Sample: available

Style #: SW-MF003

Fabric: 56%nylon+28% polyester+16%spandex