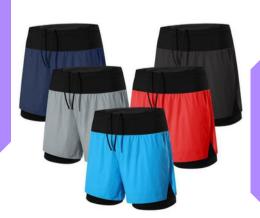

Color: as below Sample: available

Style #: SW-MF002

Fabric:

92%polyester +8% spandex

Size: S-6XL

Color: as below Sample: available

Style #: SW-MF003

Fabric: 56%nylon+28% polyester+16%spandex

Size: M-5XL Color: as below Sample: available Style #: SW-MF004

Fabric: 89%nylon+11% spandex Size: M-3XL

Color: as below Sample: available Style #: SW-MF005

Fabric: 90%polyester +10% spandex

Size: S-2XL Color: as below Sample: available Style #: SW-MF006