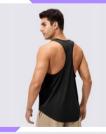

Color: as below Sample: available

Style #: SW-MF002

Fabric:

92%polyester +8% spandex

Size: S-6XL

Color: as below Sample: available

Style #: SW-MF003

Fabric: 56%nylon+28% polyester+16%spandex