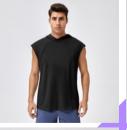

# Strive Wear Catalogue

**MEN'S LATEST STYLE READY TO SHIP** 

Fabric:

90%nylon+10%spandex

Size:L-4XL

Color: as below Sample: available Style #: SW-MF001

93%polyester+7% spandex

Size: M-3XL