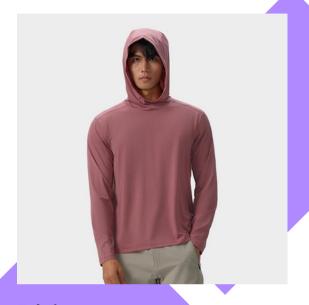

Color: as below Sample: available

Style #: SW-MF002

Fabric:

92%polyester +8% spandex

Size: S-6XL

Color: as below Sample: available

Style #: SW-MF003

Fabric: 56%nylon+28% polyester+16%spandex