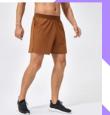

Size: M-5XL Color: as below Sample: available Style #: SW-MF004

Fabric: 89%nylon+11% spandex Size: M-3XL

Color: as below Sample: available Style #: SW-MF005

Fabric: 90%polyester +10% spandex

Size: S-2XL Color: as below Sample: available Style #: SW-MF006