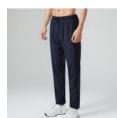

# Strive Wear Catalogue

**MEN'S LATEST STYLE READY TO SHIP** 

Fabric:

90%nylon+10%spandex

Size:L-4XL

Color: as below Sample: available Style #: SW-MF001

93%polyester+7% spandex

Size: M-3XL