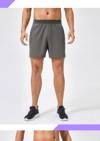

Color: as below Sample: available

Style #: SW-MF002

Fabric:

92%polyester +8% spandex

Size: S-6XL

Color: as below Sample: available

Style #: SW-MF003

Fabric: 56%nylon+28% polyester+16%spandex