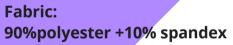

Size: M-5XL Color: as below Sample: available Style #: SW-MF004

Fabric: 89%nylon+11% spandex Size: M-3XL

Color: as below Sample: available Style #: SW-MF005

Fabric: 90%polyester +10% spandex

Size: S-2XL Color: as below Sample: available Style #: SW-MF006