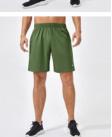

Size: M-5XL Color: as below Sample: available Style #: SW-MF004

Fabric: 89%nylon+11% spandex Size: M-3XL

Color: as below Sample: available Style #: SW-MF005

Fabric: 90%polyester +10% spandex

Size: S-2XL Color: as below Sample: available Style #: SW-MF006