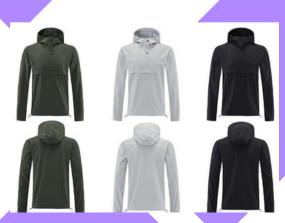

# Strive Wear Catalogue

**MEN'S LATEST STYLE READY TO SHIP** 

Fabric:

90%nylon+10%spandex

Size:L-4XL

Color: as below Sample: available Style #: SW-MF001

93%polyester+7% spandex

Size: M-3XL