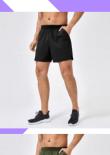

Size:S-2XL

Color: as below Sample: available Style #: SW-MF013

Fabric:

90%polyester +10% spandex

Size: S-2XL

**Color: as below Sample:** 

available

Style #: SW-MF014

**Fabric:** 

92%polyester+8%spandex

Size:S-2XL

Size:S-2XL

Color: as below Sample: available Style #: SW-MF016

Fabric:

90%nylon +10% spandex

Size: S-2XL