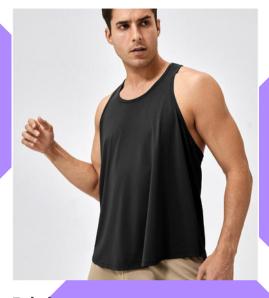

Color: as below Sample: available

Style #: SW-MF002

Fabric:

92%polyester +8% spandex

Size: S-6XL

Color: as below Sample: available

Style #: SW-MF003

Fabric: 56%nylon+28% polyester+16%spandex