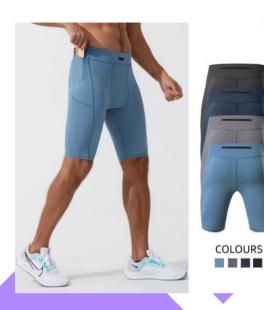

# Strive Wear Catalogue

**MEN'S LATEST STYLE READY TO SHIP** 

Fabric:

90%nylon+10%spandex

Size:L-4XL

Color: as below Sample: available Style #: SW-MF001

93%polyester+7% spandex

Size: M-3XL

Color: as below Sample: available

Style #: SW-MF002

Fabric:

92%polyester +8% spandex

Size: S-6XL

Color: as below Sample: available

Style #: SW-MF003

Fabric: 56%nylon+28% polyester+16%spandex