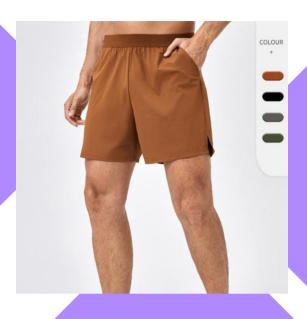

Size: S-2XL Color: as below Sample: available Style #: SW-MF007

Fabric:

90%nylon+10% spandex

Size: S-2XL
Color: as below
Sample: available
Style #: SW-MF008

Fabric:

90%polyester +10% spandex

Fabric: 90%polyester +10% spandex

Size: S-2XL Color: as below

Sample: available Style #: SW-MF010

Fabric: 87%polyester +13% spandex Size: S-2XL

Color: as below Sample: available Style #: SW-MF011

Fabric: 100%polyester Size:S-2XL

Fabric:

90%polyester +10% spandex