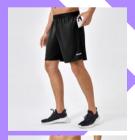

Size: S-2XL Color: as below Sample: available Style #: SW-MF007

Fabric:

90%nylon+10% spandex

Size: S-2XL
Color: as below
Sample: available
Style #: SW-MF008

Fabric:

90%polyester +10% spandex

Fabric: 90%polyester +10% spandex