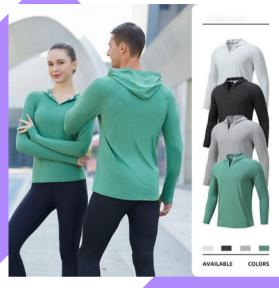

Size: M-5XL Color: as below Sample: available Style #: SW-MF004

Fabric: 89%nylon+11% spandex Size: M-3XL

Color: as below Sample: available Style #: SW-MF005

Fabric: 90%polyester +10% spandex

Size: S-2XL Color: as below Sample: available Style #: SW-MF006