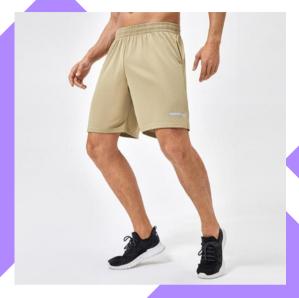

Size: M-5XL Color: as below Sample: available Style #: SW-MF004

Fabric: 89%nylon+11% spandex Size: M-3XL

Color: as below Sample: available Style #: SW-MF005

Fabric: 90%polyester +10% spandex

Size: S-2XL Color: as below Sample: available Style #: SW-MF006