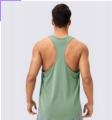

# Strive Wear Catalogue

**MEN'S LATEST STYLE READY TO SHIP** 

Fabric:

90%nylon+10%spandex

Size:L-4XL

Color: as below Sample: available Style #: SW-MF001

93%polyester+7% spandex

Size: M-3XL