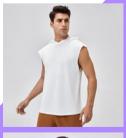

# Strive Wear Catalogue

**MEN'S LATEST STYLE READY TO SHIP** 

Fabric:

90%nylon+10%spandex

Size:L-4XL

Color: as below Sample: available Style #: SW-MF001

93%polyester+7% spandex

Size: M-3XL