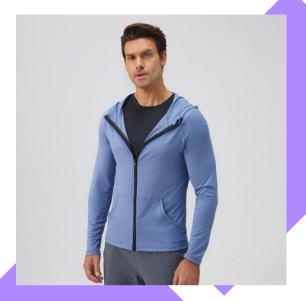

Size: S-2XL Color: as below Sample: available Style #: SW-MF007

Fabric:

90%nylon+10% spandex

Size: S-2XL
Color: as below
Sample: available
Style #: SW-MF008

Fabric:

90%polyester +10% spandex

Fabric: 90%polyester +10% spandex