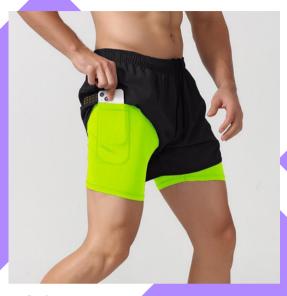

Color: as below Sample: available Style #: SW-MF017

**Fabric:** 

92%polyester+8%spandex

Size:M-3XL

Fabric:

100%polyester

Size: S-2XL

Color: as below Sample: available Style #: SW-MF019

Fabric:

92%polyester+8%spandex

Size: S-2XL

Color: as below Sample: available Style #: SW-MF020

Fabric:

88%polyester+12%spandex

Size: S-2XL