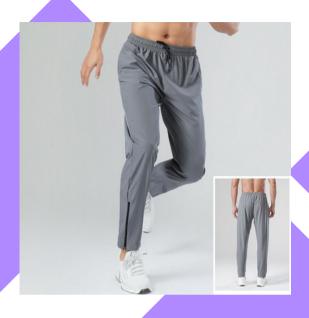

Size: M-5XL Color: as below Sample: available Style #: SW-MF004

Fabric: 89%nylon+11% spandex Size: M-3XL

Color: as below Sample: available Style #: SW-MF005

Fabric: 90%polyester +10% spandex

Size: S-2XL Color: as below Sample: available Style #: SW-MF006