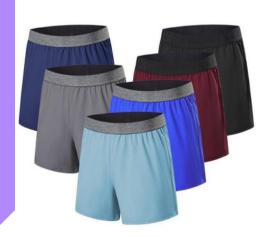

Size: M-5XL Color: as below Sample: available Style #: SW-MF004

Fabric: 89%nylon+11% spandex Size: M-3XL

Color: as below Sample: available Style #: SW-MF005

Fabric: 90%polyester +10% spandex

Size: S-2XL Color: as below Sample: available Style #: SW-MF006

Size: S-2XL Color: as below Sample: available Style #: SW-MF007

Fabric:

90%nylon+10% spandex

Size: S-2XL
Color: as below
Sample: available
Style #: SW-MF008

Fabric:

90%polyester +10% spandex

Fabric: 90%polyester +10% spandex