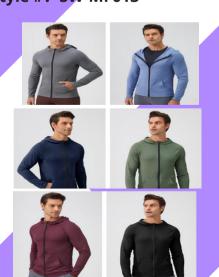

# Strive Wear Catalogue

**MEN'S LATEST STYLE READY TO SHIP** 

Fabric:

90%nylon+10%spandex

Size:L-4XL

Color: as below Sample: available Style #: SW-MF001

93%polyester+7% spandex

Size: M-3XL