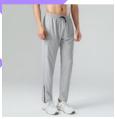

Size: S-2XL Color: as below

Sample: available Style #: SW-MF010

Fabric: 87%polyester +13% spandex Size: S-2XL

Color: as below Sample: available Style #: SW-MF011

Fabric: 100%polyester Size:S-2XL

Fabric:

90%polyester +10% spandex