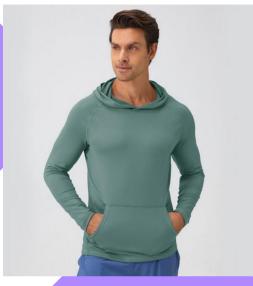

Size:S-2XL

Color: as below Sample: available Style #: SW-MF013

Fabric:

90%polyester +10% spandex

Size: S-2XL

**Color: as below Sample:** 

available

Style #: SW-MF014