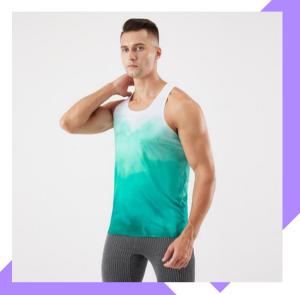

Size: S-2XL Color: as below Sample: available Style #: SW-MF007

Fabric:

90%nylon+10% spandex

Size: S-2XL
Color: as below
Sample: available
Style #: SW-MF008

Fabric:

90%polyester +10% spandex

Fabric: 90%polyester +10% spandex

Size: S-2XL Color: as below

Sample: available Style #: SW-MF010

Fabric: 87%polyester +13% spandex Size: S-2XL

Color: as below Sample: available Style #: SW-MF011

Fabric: 100%polyester Size:S-2XL

Fabric:

90%polyester +10% spandex