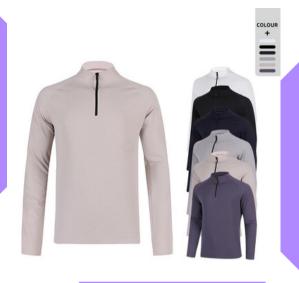

Color: as below Sample: available

Style #: SW-MF002

Fabric:

92%polyester +8% spandex

Size: S-6XL

Color: as below Sample: available

Style #: SW-MF003

Fabric: 56%nylon+28% polyester+16%spandex