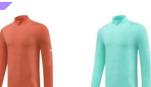

Color: as below Sample: available

Style #: SW-MF002

Fabric:

92%polyester +8% spandex

Size: S-6XL

Color: as below Sample: available

Style #: SW-MF003

Fabric: 56%nylon+28% polyester+16%spandex

Size: M-5XL Color: as below Sample: available Style #: SW-MF004

Fabric: 89%nylon+11% spandex Size: M-3XL

Color: as below Sample: available Style #: SW-MF005

Fabric: 90%polyester +10% spandex

Size: S-2XL Color: as below Sample: available Style #: SW-MF006