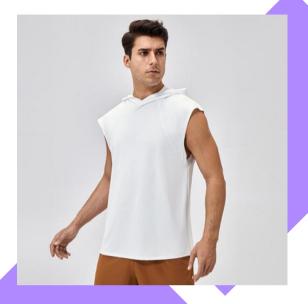

# Strive Wear Catalogue

**MEN'S LATEST STYLE READY TO SHIP** 

Fabric:

90%nylon+10%spandex

Size:L-4XL

Color: as below Sample: available Style #: SW-MF001

93%polyester+7% spandex

Size: M-3XL