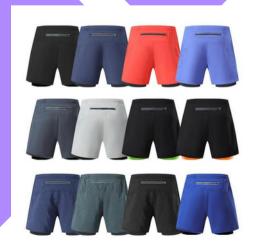

# Strive Wear Catalogue

**MEN'S LATEST STYLE READY TO SHIP** 

Fabric:

90%nylon+10%spandex

Size:L-4XL

Color: as below Sample: available Style #: SW-MF001

93%polyester+7% spandex

Size: M-3XL

Color: as below Sample: available

Style #: SW-MF002

Fabric:

92%polyester +8% spandex

Size: S-6XL

Color: as below Sample: available

Style #: SW-MF003

Fabric: 56%nylon+28% polyester+16%spandex

Size: M-5XL Color: as below Sample: available Style #: SW-MF004

Fabric: 89%nylon+11% spandex Size: M-3XL

Color: as below Sample: available Style #: SW-MF005

Fabric: 90%polyester +10% spandex

Size: S-2XL Color: as below Sample: available Style #: SW-MF006

Size: S-2XL Color: as below Sample: available Style #: SW-MF007

Fabric:

90%nylon+10% spandex

Size: S-2XL
Color: as below
Sample: available
Style #: SW-MF008

Fabric:

90%polyester +10% spandex

Fabric: 90%polyester +10% spandex