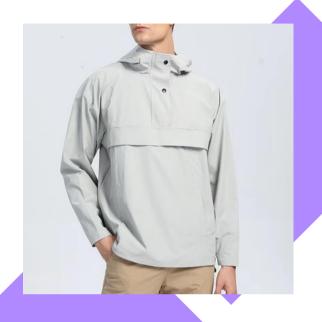

# Strive Wear Catalogue

**MEN'S LATEST STYLE READY TO SHIP** 

Fabric:

90%nylon+10%spandex

Size:L-4XL

Color: as below Sample: available Style #: SW-MF001

93%polyester+7% spandex

Size: M-3XL