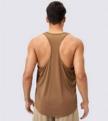

Color: as below Sample: available

Style #: SW-MF002

Fabric:

92%polyester +8% spandex

Size: S-6XL

Color: as below Sample: available

Style #: SW-MF003

Fabric: 56%nylon+28% polyester+16%spandex