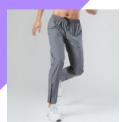

Size: S-2XL Color: as below Sample: available Style #: SW-MF007

Fabric:

90%nylon+10% spandex

Size: S-2XL
Color: as below
Sample: available
Style #: SW-MF008

Fabric:

90%polyester +10% spandex

Fabric: 90%polyester +10% spandex