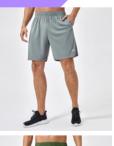

Color: as below Sample: available

Style #: SW-MF002

Fabric:

92%polyester +8% spandex

Size: S-6XL

Color: as below Sample: available

Style #: SW-MF003

Fabric: 56%nylon+28% polyester+16%spandex