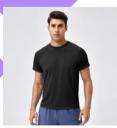

# Strive Wear Catalogue

**MEN'S LATEST STYLE READY TO SHIP** 

Fabric:

90%nylon+10%spandex

Size:L-4XL

Color: as below Sample: available Style #: SW-MF001

93%polyester+7% spandex

Size: M-3XL