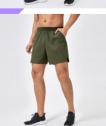

# Strive Wear Catalogue

**MEN'S LATEST STYLE READY TO SHIP** 

Fabric:

90%nylon+10%spandex

Size:L-4XL

Color: as below Sample: available Style #: SW-MF001

93%polyester+7% spandex

Size: M-3XL