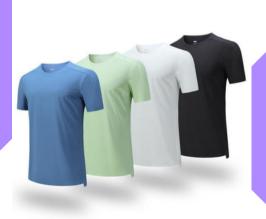

Size: S-2XL Color: as below Sample: available Style #: SW-MF007

Fabric:

90%nylon+10% spandex

Size: S-2XL
Color: as below
Sample: available
Style #: SW-MF008

Fabric:

90%polyester +10% spandex

Fabric: 90%polyester +10% spandex