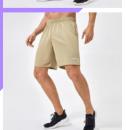

# Strive Wear Catalogue

**MEN'S LATEST STYLE READY TO SHIP** 

Fabric:

90%nylon+10%spandex

Size:L-4XL

Color: as below Sample: available Style #: SW-MF001

93%polyester+7% spandex

Size: M-3XL