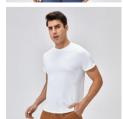

# Strive Wear Catalogue

**MEN'S LATEST STYLE READY TO SHIP** 

Fabric:

90%nylon+10%spandex

Size:L-4XL

Color: as below Sample: available Style #: SW-MF001

93%polyester+7% spandex

Size: M-3XL