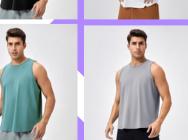

Color: as below Sample: available

Style #: SW-MF002

Fabric:

92%polyester +8% spandex

Size: S-6XL

Color: as below Sample: available

Style #: SW-MF003

Fabric: 56%nylon+28% polyester+16%spandex

Size: M-5XL Color: as below Sample: available Style #: SW-MF004

Fabric: 89%nylon+11% spandex Size: M-3XL

Color: as below Sample: available Style #: SW-MF005

Fabric: 90%polyester +10% spandex

Size: S-2XL Color: as below Sample: available Style #: SW-MF006