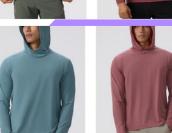

Size: S-2XL Color: as below Sample: available Style #: SW-MF007

Fabric:

90%nylon+10% spandex

Size: S-2XL
Color: as below
Sample: available
Style #: SW-MF008

Fabric:

90%polyester +10% spandex

Fabric: 90%polyester +10% spandex