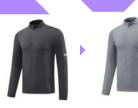

# Strive Wear Catalogue

**MEN'S LATEST STYLE READY TO SHIP** 

Fabric:

90%nylon+10%spandex

Size:L-4XL

Color: as below Sample: available Style #: SW-MF001

93%polyester+7% spandex

Size: M-3XL

Color: as below Sample: available

Style #: SW-MF002

Fabric:

92%polyester +8% spandex

Size: S-6XL

Color: as below Sample: available

Style #: SW-MF003

Fabric: 56%nylon+28% polyester+16%spandex