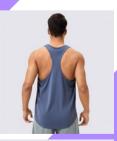

# Strive Wear Catalogue

**MEN'S LATEST STYLE READY TO SHIP** 

Fabric:

90%nylon+10%spandex

Size:L-4XL

Color: as below Sample: available Style #: SW-MF001

93%polyester+7% spandex

Size: M-3XL