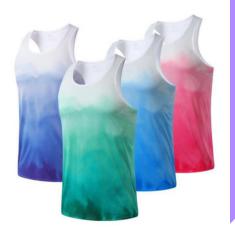

# Strive Wear Catalogue

**MEN'S LATEST STYLE READY TO SHIP** 

Fabric:

90%nylon+10%spandex

Size:L-4XL

Color: as below Sample: available Style #: SW-MF001

93%polyester+7% spandex

Size: M-3XL