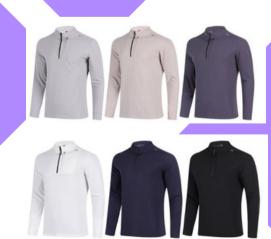

# Strive Wear Catalogue

**MEN'S LATEST STYLE READY TO SHIP** 

Fabric:

90%nylon+10%spandex

Size:L-4XL

Color: as below Sample: available Style #: SW-MF001

93%polyester+7% spandex

Size: M-3XL

Color: as below Sample: available

Style #: SW-MF002

Fabric:

92%polyester +8% spandex

Size: S-6XL

Color: as below Sample: available

Style #: SW-MF003

Fabric: 56%nylon+28% polyester+16%spandex