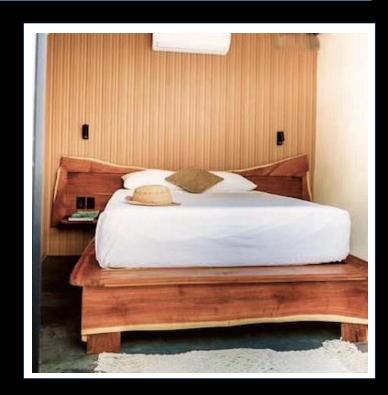

## DOUBLE CONTAINER LODGE: KOH SAMUI, THAILAND.

THIS TWO CONTAINER, 30M2 BEACHSIDE LODGE IS SEPARATED INTO TWO LIVING SPACES, EITHER SIDE OF A STUNNING WOODEN VERANDA. CONSTRUCTED USING MATT BLACK FRAMING, AND RAISED STEEL FOUNDATIONS, WOODEN EFFECT CLADDING, WHITE ROOFING & MATT BLACK LOUVERED PANELS. ONE 15M2 UNIT INCLUDES A KITCHENETTE, DINING AND SEATING AREA, AND ACROSS THE SPACIOUS VERANDA THE SECOND 15M2 UNIT INCLUDES A DOUBLE BEDROOM AND BATHROOM. THE ADDITION OF A FRONT VERANDA ALLOWS A WONDERFUL SPACE TO ENJOY LAZY AFTERNOONS AND AL-FRESCO DINING & RELAXING EVENINGS.