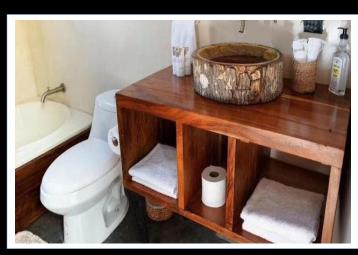

## DOUBLE CONTAINER LODGE: KOH SAMUI, THAILAND.

THIS TWO CONTAINER, 30M2 BEACHSIDE LODGE IS SEPARATED INTO TWO LIVING SPACES, EITHER SIDE OF A STUNNING WOODEN VERANDA. CONSTRUCTED USING MATT BLACK FRAMING, AND RAISED STEEL FOUNDATIONS, WOODEN EFFECT CLADDING, WHITE ROOFING & MATT BLACK LOUVERED PANELS. ONE 15M2 UNIT INCLUDES A KITCHENETTE, DINING AND SEATING AREA, AND ACROSS THE SPACIOUS VERANDA THE SECOND 15M2 UNIT INCLUDES A DOUBLE BEDROOM AND BATHROOM. THE ADDITION OF A FRONT VERANDA ALLOWS A WONDERFUL SPACE TO ENJOY LAZY AFTERNOONS AND AL-FRESCO DINING & RELAXING EVENINGS.