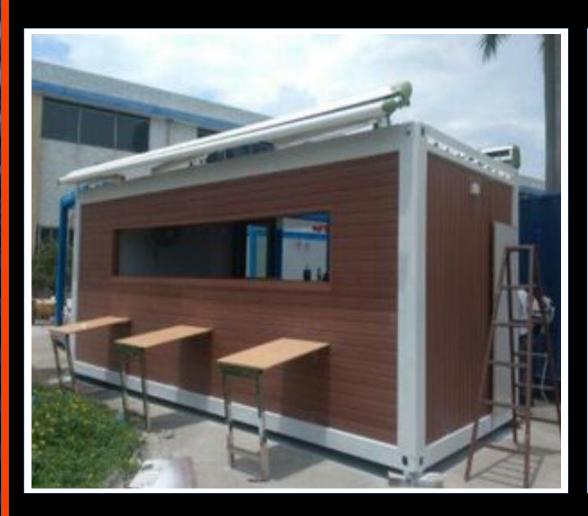

# **POP- UP KIOSKS:**

THESE UNITS OFFER AN INTERIOR SPACE OF 15M2 AND CAN BE PURCHASED FOR MANY USES SUCH AS RETAIL SPACES, COFFEE SHOPS, NEWSAGENTS, TICKET OFFICES ETC.

## **COFFEE SHOP KIOSK: CAPE TOWN.**

THESE UNITS OFFER AN INTERIOR SPACE OF 15M2 AND CAN BE PURCHASED FOR MANY USES. THE UNIT SHOWN BELOW, A COFFEE SHOP KIOSK, PRE-FITTED AT THE FACTORY AND SHIPPED TO SITE, IMMEDIATELY READY FOR USE AFTER BEING DELIVERED BY HIAB, THUS REQUIRING ONLY THE EXTERIOR LIGHTING, SIGNAGE AND TABLES TO BE FITTED ON SITE IN SA.