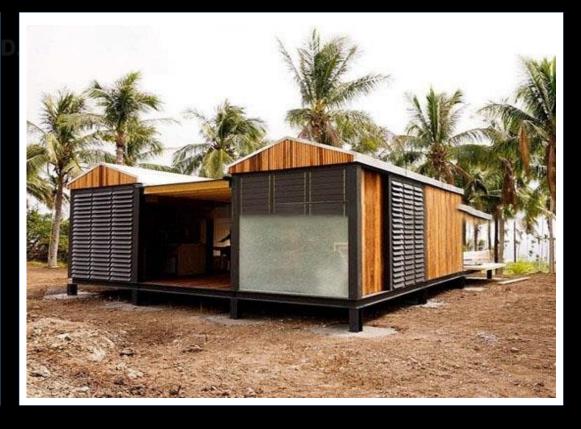

## DOUBLE CONTAINER LODGE: KOH SAMUI, THAILAND.

THIS TWO CONTAINER, 30M2 BEACHSIDE LODGE IS SEPARATED INTO TWO LIVING SPACES, EITHER SIDE OF A STUNNING WOODEN VERANDA. CONSTRUCTED USING MATT BLACK FRAMING, AND RAISED STEEL FOUNDATIONS, WOODEN EFFECT CLADDING, WHITE ROOFING & MATT BLACK LOUVERED PANELS. ONE 15M2 UNIT INCLUDES A KITCHENETTE, DINING AND SEATING AREA, AND ACROSS THE SPACIOUS VERANDA THE SECOND 15M2 UNIT INCLUDES A DOUBLE BEDROOM AND BATHROOM. THE ADDITION OF A FRONT VERANDA ALLOWS A WONDERFUL SPACE TO ENJOY LAZY AFTERNOONS AND AL-FRESCO DINING & RELAXING EVENINGS.