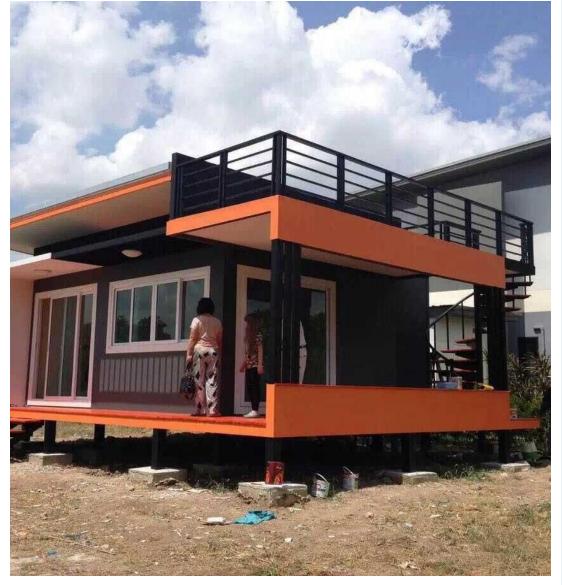

#### **CONTAINER LODGE: CANADA.**

WITH SLATE GREY FRAMES AND DOUBLE - GLAZED WINDOWS AND DOORS AND ORANGE COATED STEEL WALL PANELS, THIS LEADS TO A SLEEK, MODERN EXTERIOR LOOK AND AN INTERIOR DECORATED TO A HIGH STANDARD USING WHITE PAINTED WALL PANELLING AND WHITE ASH LAMINATE FLOORING. CONSTRUCTED ON A SINGLE LEVEL, THIS 3-BEDROOM LODGE, BRINGS CONTEMPORARY ACCOMMODATION. THIS 110M2 HOME CONSISTS OF 1 MASTER BEDROOM WITH ENSUITE, 2 FURTHER DOUBLE - BEDROOMS, MAIN BATHROOM, LOUNGE, KITCHEN/ DINER, WITH HEATING AND AIR - CONDITIONING WITH RAISED SKILLION ROOF FITTED WITH SOLAR PANELS, CONSTRUCTED AND RAISED ON CONCRETE AND STEEL PILLAR FOUNDATIONS AS A PREVENTION MEASURE IN AN AREA LIABLE TO FLOODING.