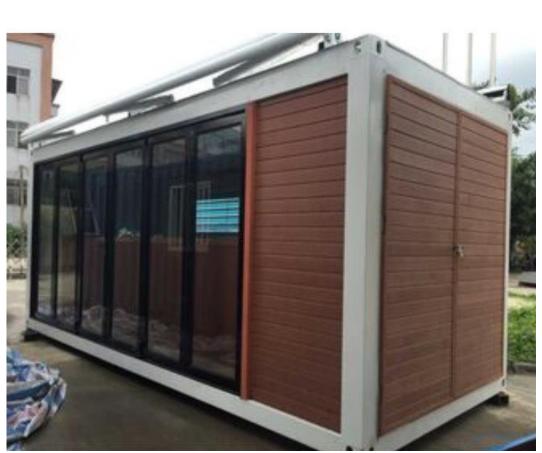

# **POP- UP KIOSKS:**

THESE UNITS OFFER AN INTERIOR SPACE OF 15M2 AND CAN BE PURCHASED FOR MANY USES SUCH AS RETAIL SPACES, COFFEE SHOPS, NEWSAGENTS, TICKET OFFICES ETC.

## **COFFEE SHOP KIOSK: CAPE TOWN.**

THESE UNITS OFFER AN INTERIOR SPACE OF 15M2 AND CAN BE PURCHASED FOR MANY USES. THE UNIT SHOWN BELOW, A COFFEE SHOP KIOSK, PRE-FITTED AT THE FACTORY AND SHIPPED TO SITE, IMMEDIATELY READY FOR USE AFTER BEING DELIVERED BY HIAB, THUS REQUIRING ONLY THE EXTERIOR LIGHTING, SIGNAGE AND TABLES TO BE FITTED ON SITE IN SA.