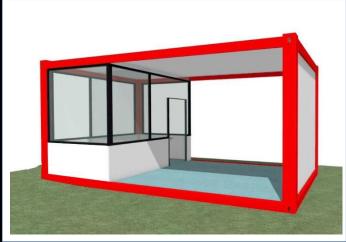

BE USED FOR A VARIETY OF PURPOSES. WHITE FRAMING, GREY STEEL PANELLING, ENHANCED BY THE INTRODUCTION OF WOOD DECKING AND IN SOME CASES CANTILEVERED ROOFING OVER TERRACES. THESE UNITS OFFER AN INTERIOR SPACE OF 15M









## **GARDEN OFFICE.**

THIS GARDEN OFFICE CREATES A WONDERFUL WORKSPACE. MATT BROWN SPRAYED FRAMING AND FLOOR TO CEILING DOUBLE- GLAZED WINDOWS AND DOORS, ENHANCED BY THE LARGE AREA OF WOODEN DECKING. THESE UNITS OFFER AN INTERIOR SPACE OF 30M2 AND ARE DECORATED TO A HIGH STANDARD. SUPPLIED WITH WASH ROOM, TOILET AND SMALL KITCHENETTE. A GREAT SOLUTION TO THE UPTURN IN WORKING FROM HOME NEEDS





# **POP- UP KIOSKS:**

THESE UNITS OFFER AN INTERIOR SPACE OF 15M2 AND CAN BE PURCHASED FOR MANY USES SUCH AS RETAIL SPACES, COFFEE SHOPS, NEWSAGENTS, TICKET OFFICES ETC.







## **COFFEE SHOP KIOSK: CAPE TOWN.**

THESE UNITS OFFER AN INTERIOR SPACE OF 15M2 AND CAN BE PURCHASED FOR MANY USES. THE UNIT SHOWN BELOW, A COFFEE SHOP KIOSK, PRE-FITTED AT THE FACTORY AND SHIPPED TO SITE, IMMEDIATELY READY FOR USE AFTER BEING DELIVERED BY HIAB, THUS REQUIRING ONLY THE EXTERIOR LIGHTING, SIGNAGE AND TABLES TO BE FITTED ON SITE IN SA.





## **WORKERS OFFICE & 2 STOREY ACCOMMODATION UNITS:**

THESE UNITS EACH OFFER AN INTERIOR SPACE OF 15M2 AND WERE CONSTRUCTED ON SITE TO BE PURPOSED FOR THE MANAGEMENT OFFICE AND EMPLOYEES TEMPORARY ACCOMMODATION. TOTAL AREA 105M2 AND CONSTRUCTED IN LESS THAN TWO DAYS. WITH COMMUNAL WASH ROOM, TOILET AND SHOWER ROOM UNIT.





#### 2- STOREY ACCOMMODATION UNITS:

CONSTRUCTED OVER 2- STORIES, THIS 10 CONTAINER, WORKERS ACCOMMODATION UNI