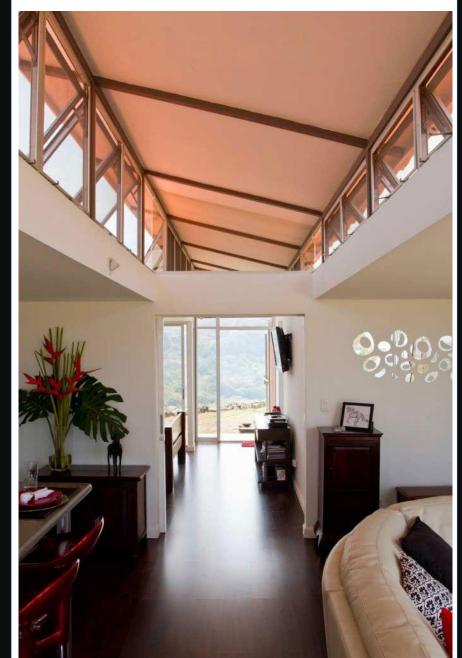

#### **CONTAINER LODGE: CANADA.**

WITH SLATE GREY FRAMES AND DOUBLE - GLAZED WINDOWS AND DOORS AND ORANGE COATED STEEL WALL PANELS, THIS LEADS TO A SLEEK, MODERN EXTERIOR LOOK AND AN INTERIOR DECORATED TO A HIGH STANDARD USING WHITE PAINTED WALL PANELLING AND WHITE ASH LAMINATE FLOORING. CONSTRUCTED ON A SINGLE LEVEL, THIS 3-BEDROOM LODGE, BRINGS CONTEMPORARY ACCOMMODATION. THIS 110M2 HOME CONSISTS OF 1 MASTER BEDROOM WITH ENSUITE, 2 FURTHER DOUBLE - BEDROOMS, MAIN BATHROOM, LOUNGE, KITCHEN/ DINER, WITH HEATING AND AIR - CONDITIONING WITH RAISED SKILLION ROOF FITTED WITH SOLAR PANELS, CONSTRUCTED AND RAISED ON CONCRETE AND STEEL PILLAR FOUNDATIONS AS A PREVENTION MEASURE IN AN AREA LIABLE TO FLOODING.