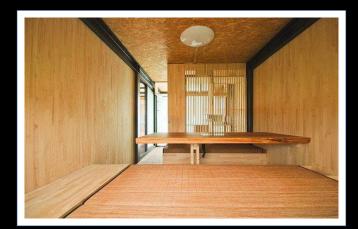

## DOUBLE CONTAINER LODGE: KOH SAMUI, THAILAND.

THIS TWO CONTAINER, 30M2 BEACHSIDE LODGE IS SEPARATED INTO TWO LIVING SPACES, EITHER SIDE OF A STUNNING WOODEN VERANDA. CONSTRUCTED USING MATT BLACK FRAMING, AND RAISED STEEL FOUNDATIONS, WOODEN EFFECT CLADDING, WHITE ROOFING & MATT BLACK LOUVERED PANELS. ONE 15M2 UNIT INCLUDES A KITCHENETTE, DINING AND SEATING AREA, AND ACROSS THE SPACIOUS VERANDA THE SECOND 15M2 UNIT INCLUDES A DOUBLE BEDROOM AND BATHROOM. THE ADDITION OF A FRONT VERANDA ALLOWS A WONDERFUL SPACE TO ENJOY LAZY AFTERNOONS AND AL-FRESCO DINING & RELAXING EVENINGS.