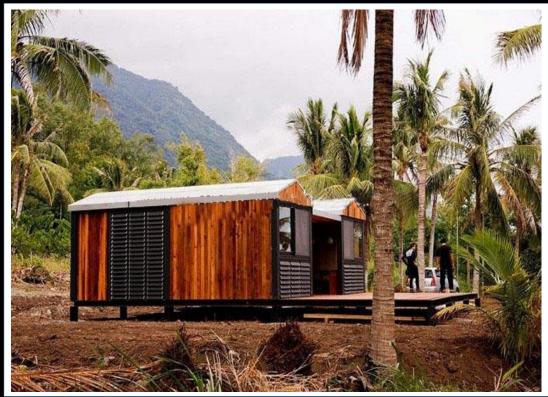

## DOUBLE CONTAINER LODGE: KOH SAMUI, THAILAND.

THIS TWO CONTAINER, 30M2 BEACHSIDE LODGE IS SEPARATED INTO TWO LIVING SPACES, EITHER SIDE OF A STUNNING WOODEN VERANDA. CONSTRUCTED USING MATT BLACK FRAMING, AND RAISED STEEL FOUNDATIONS, WOODEN EFFECT CLADDING, WHITE ROOFING & MATT BLACK LOUVERED PANELS. ONE 15M2 UNIT INCLUDES A KITCHENETTE, DINING AND SEATING AREA, AND ACROSS THE SPACIOUS VERANDA THE SECOND 15M2 UNIT INCLUDES A DOUBLE BEDROOM AND BATHROOM. THE ADDITION OF A FRONT VERANDA ALLOWS A WONDERFUL SPACE TO ENJOY LAZY AFTERNOONS AND AL-FRESCO DINING & RELAXING EVENINGS.