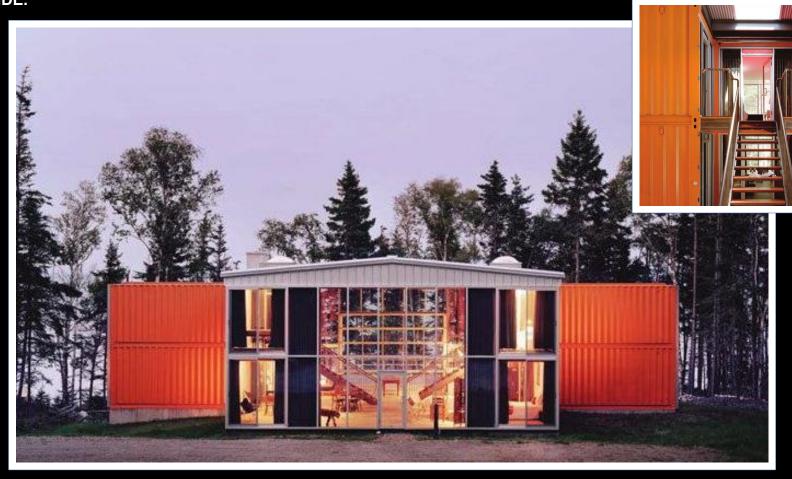

# **CONTAINER HOTEL: NORTH AMERICA**

FINISHED IN SPRAYED BLACK GLOSS FRAMES WITH DOUBLE GLAZED WINDOWS AND DOORS AND DECORATED TO A HIGH STANDARD. CONSTRUCTED OVER 2-LEVELS AND USING WOODEN STAIRCASES AND DECKING TO BRING A MODERN HOTEL, FITTING SEAMLESSLY INTO THE FOREST SURROUNDINGS. THIS 20 - BEDROOM HOTEL, COMPRISES OF 4 SINGLE ROOMS WITH INTEGRAL BATH/ TOILET, 14 DOUBLE ROOMS WITH EN- SUITE BATH/ SHOWER ROOM & 2, TWO-BEDROOM SUITES WITH EN- SUITE BATHROOMS AND SITTING AREA. OUTSIDE SEATING AREAS, RECEPTION, DINING ROOM AND WASH ROOMS, COMPLETE THE HOTEL.

# CONTAINER MOTEL: CANADA. SPRAYED BLACK MATT FRAMES, HONE

SPRAYED BLACK MATT FRAMES, HONEY MAPLE WOODEN VERTICAL BEAMS AND HORIZONTAL LOUVRE DECORATION, DOUBLE GLAZED WINDOWS AND DOORS, BRINGING A STYLISH AND CONTEMPORARY EXTERIOR LOOK AND A DECORATED INTERIOR, FITTING SEAMLESSLY INTO THE FOREST SURROUNDINGS. THIS 20 - BEDROOM HOTEL, COMPRISES OF 4 SINGLE ROOMS WITH INTEGRAL BATH/ TOILET, 14 DOUBLE ROOMS WITH EN- SUITE BATH/SHOWER ROOM AND 2, TWO - BEDROOM SUITES WITH EN- SUITE BATHROOMS AND SITTING AREA. OUTSIDE SEATING AREAS, RECEPTION, DINING ROOM AND WASH ROOMS, COMPLETE THE HOTEL.