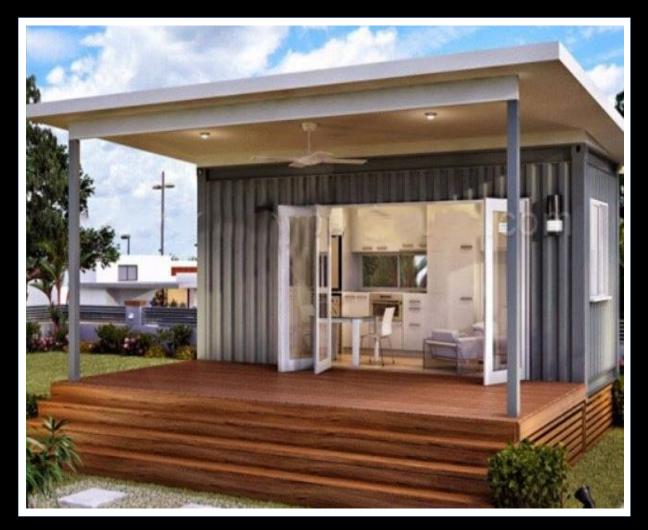

## **GARDEN OFFICE.**

THIS GARDEN OFFICE CREATES A WONDERFUL WORKSPACE. MATT BROWN SPRAYED FRAMING AND FLOOR TO CEILING DOUBLE- GLAZED WINDOWS AND DOORS, ENHANCED BY THE LARGE AREA OF WOODEN DECKING. THESE UNITS OFFER AN INTERIOR SPACE OF 30M2 AND ARE DECORATED TO A HIGH STANDARD. SUPPLIED WITH WASH ROOM, TOILET AND SMALL KITCHENETTE. A GREAT SOLUTION TO THE UPTURN IN WORKING FROM HOME NEEDS