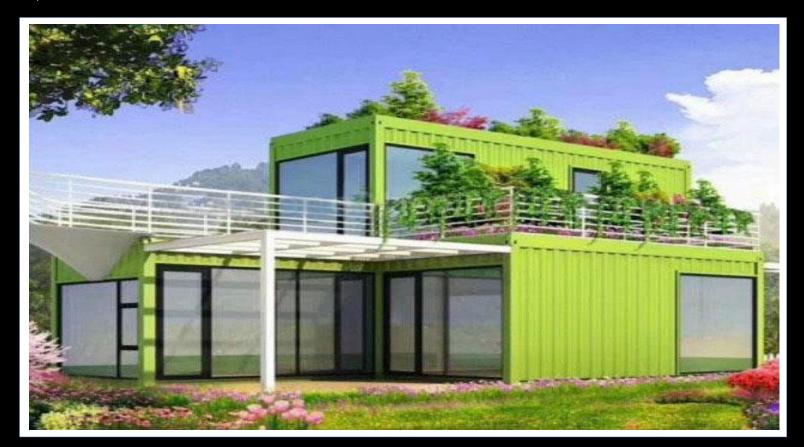

#### **CONTAINER LODGE: INDONESIA.**

SPRAYED SLATE GREY MATT FRAMES AND DOUBLE – GLAZED WINDOWS AND DOORS AND APPLE GREEN COATED STEEL WALL PANELS. CREATING A MODERN EXTERIOR LOOK AND AN INTERIOR DECORATED TO A HIGH STANDARD USING WHITE PAINTED WALL PANELLING AND WHITE TILED FLOORING. CONSTRUCTED OVER 2 LEVELS, THIS 3 - BEDROOM LODGE, BRINGS STYLISH AND CONTEMPORARY ACCOMMODATION. THIS 85M2 HOME CONSISTS OF 1 MASTER BEDROOM WITH EN-SUITE ON THE UPPER FLOOR AND CANTILEVERED TERRACE TO THE FRONT AND ROOF TERRACES ON EITHER SIDE WITH SPRAYED BALUSTRADES. ON THE GROUND FLOOR THERE ARE 2 FURTHER BEDROOMS, MAIN BATHROOM, OPEN PLAN LOUNGE, WHITE METAL KITCHEN / DINER, HEATING AND AIR – CONDITIONING. COVERED OUTSIDE TERRACES TO THE FRONT AND REAR OF OF THE LODGE, TO ENJOY RELAXING DAYS & WARM EVENINGS PERFECT FOR ALFRESCO DINING.