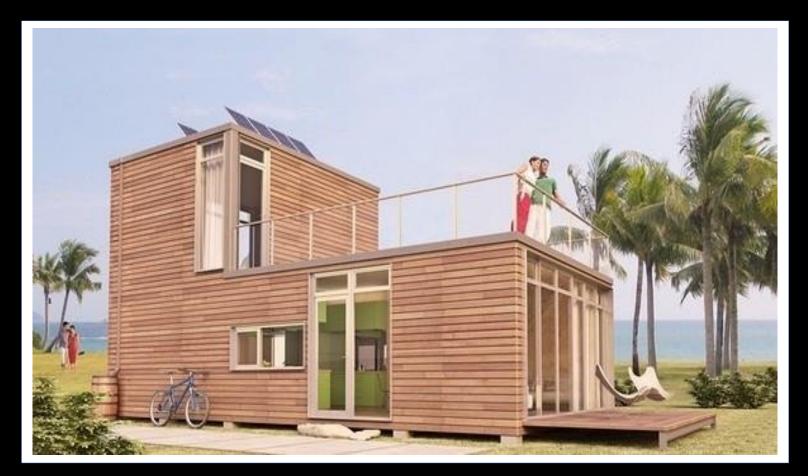

#### **CONTAINER LODGE: CANADA.**

WITH SLATE GREY FRAMES AND DOUBLE - GLAZED WINDOWS AND DOORS AND ORANGE COATED STEEL WALL PANELS, THIS LEADS TO A SLEEK, MODERN EXTERIOR LOOK AND AN INTERIOR DECORATED TO A HIGH STANDARD USING WHITE PAINTED WALL PANELLING AND WHITE ASH LAMINATE FLOORING. CONSTRUCTED ON A SINGLE LEVEL, THIS 3-BEDROOM LODGE, BRINGS CONTEMPORARY ACCOMMODATION. THIS 110M2 HOME CONSISTS OF 1 MASTER BEDROOM WITH ENSUITE, 2 FURTHER DOUBLE - BEDROOMS, MAIN BATHROOM, LOUNGE, KITCHEN/ DINER, WITH HEATING AND AIR - CONDITIONING WITH RAISED SKILLION ROOF FITTED WITH SOLAR PANELS, CONSTRUCTED AND RAISED ON CONCRETE AND STEEL PILLAR FOUNDATIONS AS A PREVENTION MEASURE IN AN AREA LIABLE TO FLOODING.