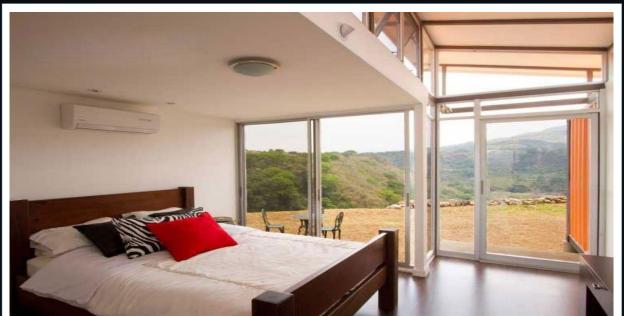

#### **CONTAINER LODGE: CANADA.**

WITH SLATE GREY FRAMES AND DOUBLE - GLAZED WINDOWS AND DOORS AND ORANGE COATED STEEL WALL PANELS, THIS LEADS TO A SLEEK, MODERN EXTERIOR LOOK AND AN INTERIOR DECORATED TO A HIGH STANDARD USING WHITE PAINTED WALL PANELLING AND WHITE ASH LAMINATE FLOORING. CONSTRUCTED ON A SINGLE LEVEL, THIS 3-BEDROOM LODGE, BRINGS CONTEMPORARY ACCOMMODATION. THIS 110M2 HOME CONSISTS OF 1 MASTER BEDROOM WITH ENSUITE, 2 FURTHER DOUBLE - BEDROOMS, MAIN BATHROOM, LOUNGE, KITCHEN/ DINER, WITH HEATING AND AIR - CONDITIONING WITH RAISED SKILLION ROOF FITTED WITH SOLAR PANELS, CONSTRUCTED AND RAISED ON CONCRETE AND STEEL PILLAR FOUNDATIONS AS A PREVENTION MEASURE IN AN AREA LIABLE TO FLOODING.