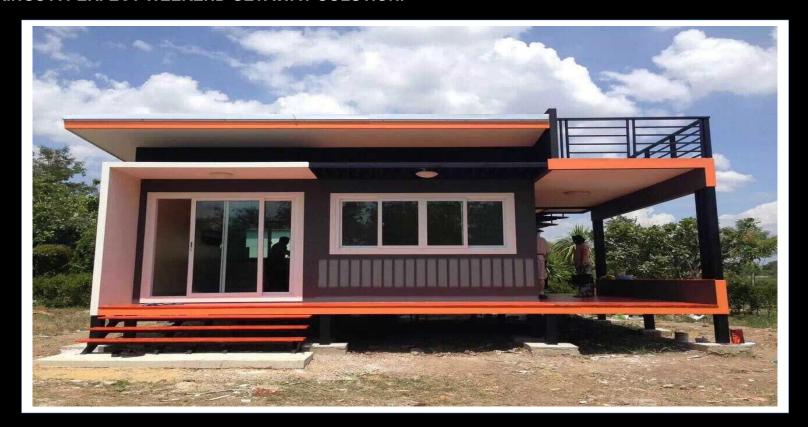

#### **CONTAINER LODGE: CANADA.**

WITH SLATE GREY FRAMES AND DOUBLE - GLAZED WINDOWS AND DOORS AND ORANGE COATED STEEL WALL PANELS, THIS LEADS TO A SLEEK, MODERN EXTERIOR LOOK AND AN INTERIOR DECORATED TO A HIGH STANDARD USING WHITE PAINTED WALL PANELLING AND WHITE ASH LAMINATE FLOORING. CONSTRUCTED ON A SINGLE LEVEL, THIS 3-BEDROOM LODGE, BRINGS CONTEMPORARY ACCOMMODATION. THIS 110M2 HOME CONSISTS OF 1 MASTER BEDROOM WITH ENSUITE, 2 FURTHER DOUBLE - BEDROOMS, MAIN BATHROOM, LOUNGE, KITCHEN/ DINER, WITH HEATING AND AIR - CONDITIONING WITH RAISED SKILLION ROOF FITTED WITH SOLAR PANELS, CONSTRUCTED AND RAISED ON CONCRETE AND STEEL PILLAR FOUNDATIONS AS A PREVENTION MEASURE IN AN AREA LIABLE TO FLOODING.