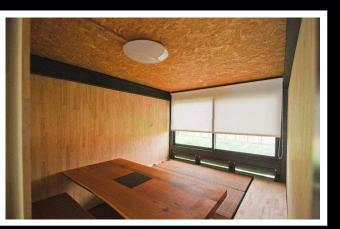

## DOUBLE CONTAINER LODGE: KOH SAMUI, THAILAND.

THIS TWO CONTAINER, 30M2 BEACHSIDE LODGE IS SEPARATED INTO TWO LIVING SPACES, EITHER SIDE OF A STUNNING WOODEN VERANDA. CONSTRUCTED USING MATT BLACK FRAMING, AND RAISED STEEL FOUNDATIONS, WOODEN EFFECT CLADDING, WHITE ROOFING & MATT BLACK LOUVERED PANELS. ONE 15M2 UNIT INCLUDES A KITCHENETTE, DINING AND SEATING AREA, AND ACROSS THE SPACIOUS VERANDA THE SECOND 15M2 UNIT INCLUDES A DOUBLE BEDROOM AND BATHROOM. THE ADDITION OF A FRONT VERANDA ALLOWS A WONDERFUL SPACE TO ENJOY LAZY AFTERNOONS AND AL-FRESCO DINING & RELAXING EVENINGS.