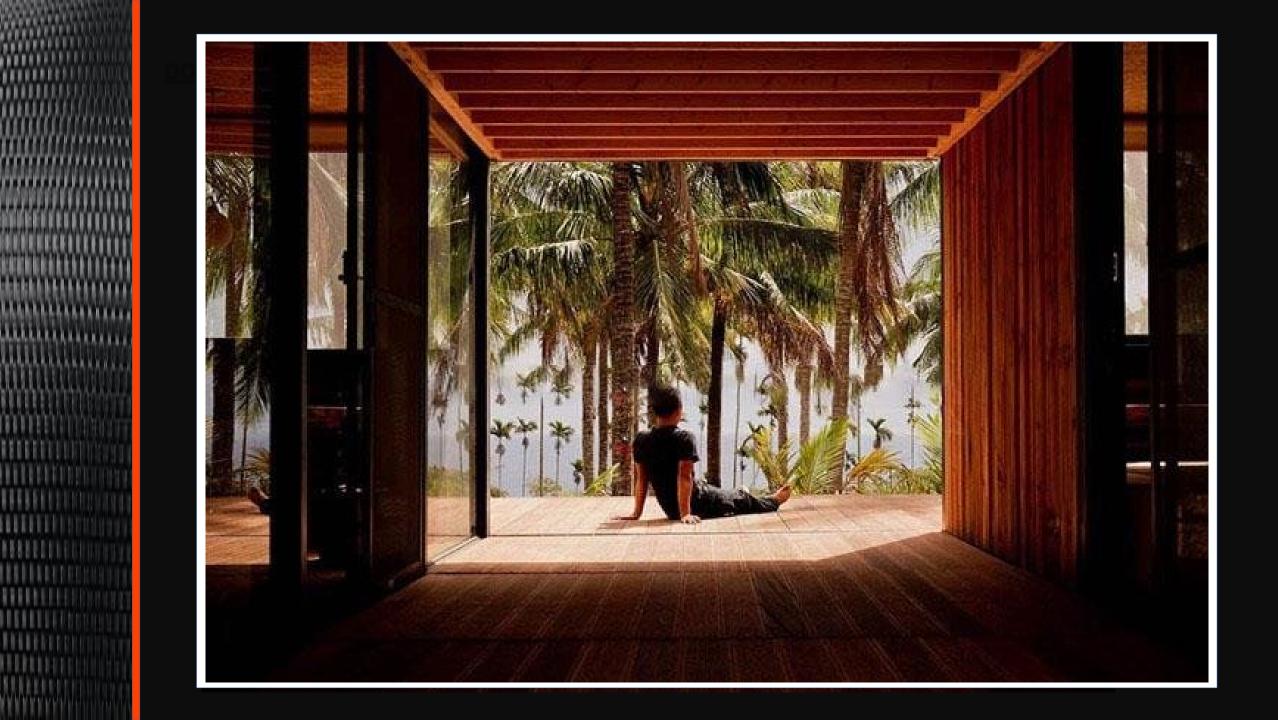

## DOUBLE CONTAINER LODGE: KOH SAMUI, THAILAND.

THIS TWO CONTAINER, 30M2 BEACHSIDE LODGE IS SEPARATED INTO TWO LIVING SPACES, EITHER SIDE OF A STUNNING WOODEN VERANDA. CONSTRUCTED USING MATT BLACK FRAMING, AND RAISED STEEL FOUNDATIONS, WOODEN EFFECT CLADDING, WHITE ROOFING & MATT BLACK LOUVERED PANELS. ONE 15M2 UNIT INCLUDES A KITCHENETTE, DINING AND SEATING AREA, AND ACROSS THE SPACIOUS VERANDA THE SECOND 15M2 UNIT INCLUDES A DOUBLE BEDROOM AND BATHROOM. THE ADDITION OF A FRONT VERANDA ALLOWS A WONDERFUL SPACE TO ENJOY LAZY AFTERNOONS AND AL-FRESCO DINING & RELAXING EVENINGS.