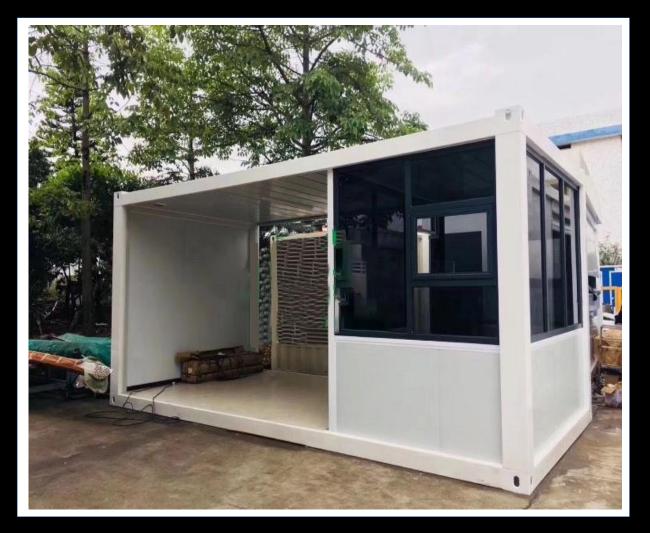

# **POP- UP KIOSKS:**

THESE UNITS OFFER AN INTERIOR SPACE OF 15M2 AND CAN BE PURCHASED FOR MANY USES SUCH AS RETAIL SPACES, COFFEE SHOPS, NEWSAGENTS, TICKET OFFICES ETC.

## **COFFEE SHOP KIOSK: CAPE TOWN.**

THESE UNITS OFFER AN INTERIOR SPACE OF 15M2 AND CAN BE PURCHASED FOR MANY USES. THE UNIT SHOWN BELOW, A COFFEE SHOP KIOSK, PRE-FITTED AT THE FACTORY AND SHIPPED TO SITE, IMMEDIATELY READY FOR USE AFTER BEING DELIVERED BY HIAB, THUS REQUIRING ONLY THE EXTERIOR LIGHTING, SIGNAGE AND TABLES TO BE FITTED ON SITE IN SA.