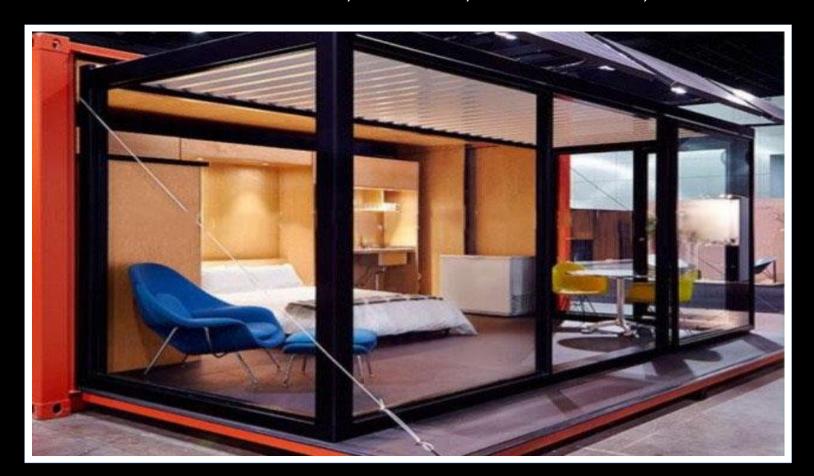

## DOUBLE CONTAINER LODGE: KOH SAMUI, THAILAND.

THIS TWO CONTAINER, 30M2 BEACHSIDE LODGE IS SEPARATED INTO TWO LIVING SPACES, EITHER SIDE OF A STUNNING WOODEN VERANDA. CONSTRUCTED USING MATT BLACK FRAMING, AND RAISED STEEL FOUNDATIONS, WOODEN EFFECT CLADDING, WHITE ROOFING & MATT BLACK LOUVERED PANELS. ONE 15M2 UNIT INCLUDES A KITCHENETTE, DINING AND SEATING AREA, AND ACROSS THE SPACIOUS VERANDA THE SECOND 15M2 UNIT INCLUDES A DOUBLE BEDROOM AND BATHROOM. THE ADDITION OF A FRONT VERANDA ALLOWS A WONDERFUL SPACE TO ENJOY LAZY AFTERNOONS AND AL-FRESCO DINING & RELAXING EVENINGS.