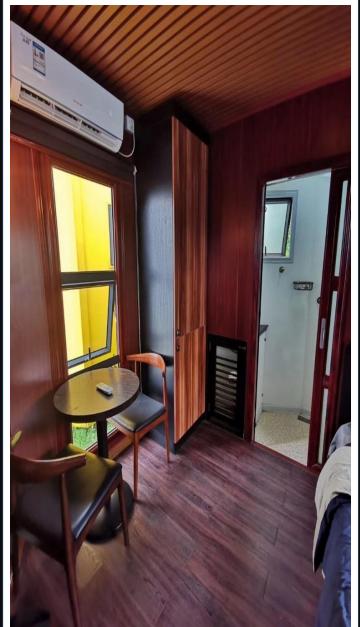

#### **CONTAINER LODGE: VIETNAM.**

ULTRA MODERN STYLING AND USE OF COLOURS SETS THIS LODGE APART FROM MORE TRADITIONALLY DESIGNED VIETNAMESE DWELLINGS. SPRAYED BLACK FRAMES, SLATE GREY MATT WALLS WITH WHITE AND ORANGE HIGHLIGHTS AND DOUBLE - GLAZED WINDOWS AND DOORS. CREATING A MODERN EXTERIOR LOOK AND AN OPEN PLAN INTERIOR, DOUBLE- GLAZED WINDOWS AND DOORS. CREATING A MODERN EXTERIOR LOOK AND AN OPEN PLAN INTERIOR SPACE, DECORATED TO A HIGH STANDARD USING WHITE PAINTED WALL PANELLING AND BLACK TILED FLOORING. THIS 15M2 HOME CONSISTS OF OPEN PLAN LIVING/DINING/BEDROOM, SHOWER/ TOILET AND KITCHENETTE. WITH OPEN FRONT AND SIDE VERANDAS AND ROOF TOP TERRACE, ALLOWING AN ADDITIONAL 20M2 OF USABLE SPACE TO ENJOY RELAXING DAYS AND WARM EVENINGS, PERFECT FOR ALFRESCO DINING AND STUNNING VIEWS OVER THE COUNTRYSIDE, THIS LODGE BRINGS A PERFECT WEEKEND GETAWAY SOLUTION.