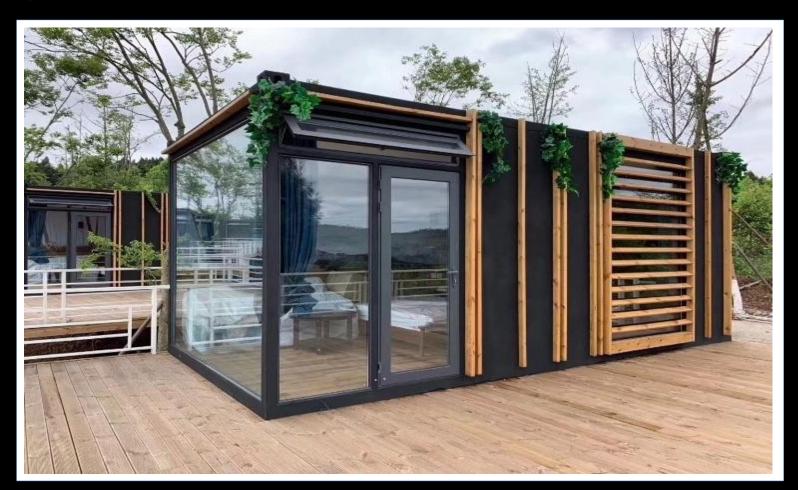

## **GARDEN LODGES.**

THESE GARDEN LODGES, WHILST ON THESE 3 EXAMPLES BELOW, RETAIN THE INDUSTRIAL 'CONTAINER' LOOK, CREATE WONDERFUL RELAXING GARDEN SPACES WHICH CAN BE USED FOR A VARIETY OF PURPOSES. WHITE FRAMING, GREY STEEL PANELLING, ENHANCED BY THE INTRODUCTION OF WOOD DECKING AND IN SOME CASES CANTILEVERED ROOFING OVER TERRACES. THESE UNITS OFFER AN INTERIOR SPACE OF 15M