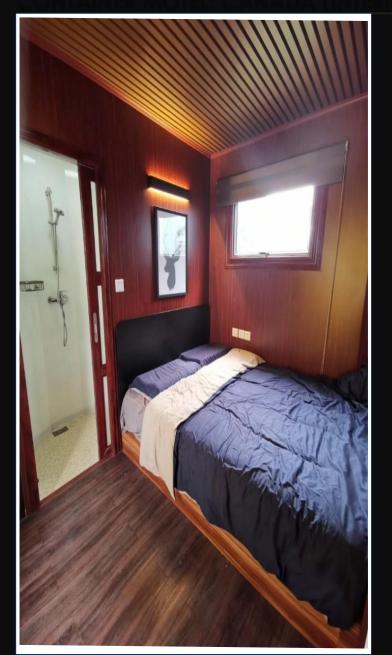

#### **CONTAINER LODGE: VIETNAM.**

ULTRA MODERN STYLING AND USE OF COLOURS SETS THIS LODGE APART FROM MORE TRADITIONALLY DESIGNED VIETNAMESE DWELLINGS. SPRAYED BLACK FRAMES, SLATE GREY MATT WALLS WITH WHITE AND ORANGE HIGHLIGHTS AND DOUBLE - GLAZED WINDOWS AND DOORS. CREATING A MODERN EXTERIOR LOOK AND AN OPEN PLAN INTERIOR, DOUBLE- GLAZED WINDOWS AND DOORS. CREATING A MODERN EXTERIOR LOOK AND AN OPEN PLAN INTERIOR SPACE, DECORATED TO A HIGH STANDARD USING WHITE PAINTED WALL PANELLING AND BLACK TILED FLOORING. THIS 15M2 HOME CONSISTS OF OPEN PLAN LIVING/DINING/BEDROOM, SHOWER/ TOILET AND KITCHENETTE. WITH OPEN FRONT AND SIDE VERANDAS AND ROOF TOP TERRACE, ALLOWING AN ADDITIONAL 20M2 OF USABLE SPACE TO ENJOY RELAXING DAYS AND WARM EVENINGS, PERFECT FOR ALFRESCO DINING AND STUNNING VIEWS OVER THE COUNTRYSIDE, THIS LODGE BRINGS A PERFECT WEEKEND GETAWAY SOLUTION.