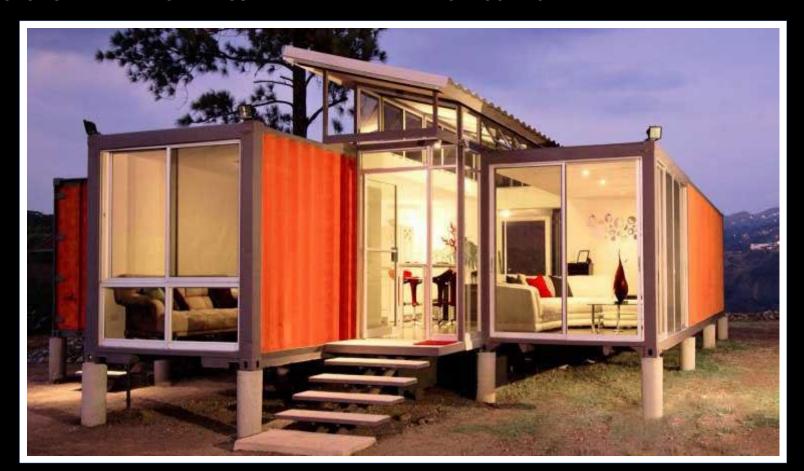

#### **CONTAINER LODGE: CANADA.**

WITH SLATE GREY FRAMES AND DOUBLE - GLAZED WINDOWS AND DOORS AND ORANGE COATED STEEL WALL PANELS, THIS LEADS TO A SLEEK, MODERN EXTERIOR LOOK AND AN INTERIOR DECORATED TO A HIGH STANDARD USING WHITE PAINTED WALL PANELLING AND WHITE ASH LAMINATE FLOORING. CONSTRUCTED ON A SINGLE LEVEL, THIS 3-BEDROOM LODGE, BRINGS CONTEMPORARY ACCOMMODATION. THIS 110M2 HOME CONSISTS OF 1 MASTER BEDROOM WITH ENSUITE, 2 FURTHER DOUBLE - BEDROOMS, MAIN BATHROOM, LOUNGE, KITCHEN/ DINER, WITH HEATING AND AIR - CONDITIONING WITH RAISED SKILLION ROOF FITTED WITH SOLAR PANELS, CONSTRUCTED AND RAISED ON CONCRETE AND STEEL PILLAR FOUNDATIONS AS A PREVENTION MEASURE IN AN AREA LIABLE TO FLOODING.