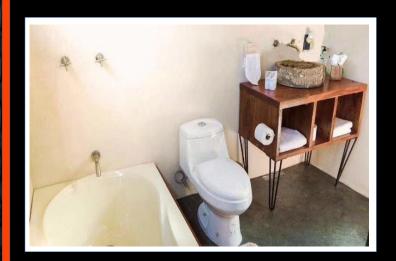

## DOUBLE CONTAINER LODGE: KOH SAMUI, THAILAND.

THIS TWO CONTAINER, 30M2 BEACHSIDE LODGE IS SEPARATED INTO TWO LIVING SPACES, EITHER SIDE OF A STUNNING WOODEN VERANDA. CONSTRUCTED USING MATT BLACK FRAMING, AND RAISED STEEL FOUNDATIONS, WOODEN EFFECT CLADDING, WHITE ROOFING & MATT BLACK LOUVERED PANELS. ONE 15M2 UNIT INCLUDES A KITCHENETTE, DINING AND SEATING AREA, AND ACROSS THE SPACIOUS VERANDA THE SECOND 15M2 UNIT INCLUDES A DOUBLE BEDROOM AND BATHROOM. THE ADDITION OF A FRONT VERANDA ALLOWS A WONDERFUL SPACE TO ENJOY LAZY AFTERNOONS AND AL-FRESCO DINING & RELAXING EVENINGS.