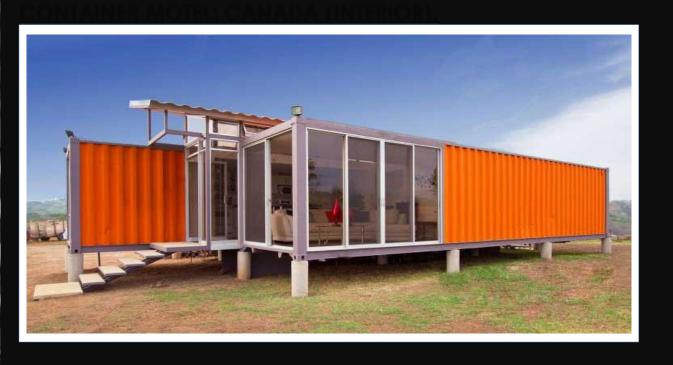

#### **CONTAINER LODGE: CANADA.**

WITH SLATE GREY FRAMES AND DOUBLE - GLAZED WINDOWS AND DOORS AND ORANGE COATED STEEL WALL PANELS, THIS LEADS TO A SLEEK, MODERN EXTERIOR LOOK AND AN INTERIOR DECORATED TO A HIGH STANDARD USING WHITE PAINTED WALL PANELLING AND WHITE ASH LAMINATE FLOORING. CONSTRUCTED ON A SINGLE LEVEL, THIS 3-BEDROOM LODGE, BRINGS CONTEMPORARY ACCOMMODATION. THIS 110M2 HOME CONSISTS OF 1 MASTER BEDROOM WITH ENSUITE, 2 FURTHER DOUBLE - BEDROOMS, MAIN BATHROOM, LOUNGE, KITCHEN/ DINER, WITH HEATING AND AIR - CONDITIONING WITH RAISED SKILLION ROOF FITTED WITH SOLAR PANELS, CONSTRUCTED AND RAISED ON CONCRETE AND STEEL PILLAR FOUNDATIONS AS A PREVENTION MEASURE IN AN AREA LIABLE TO FLOODING.