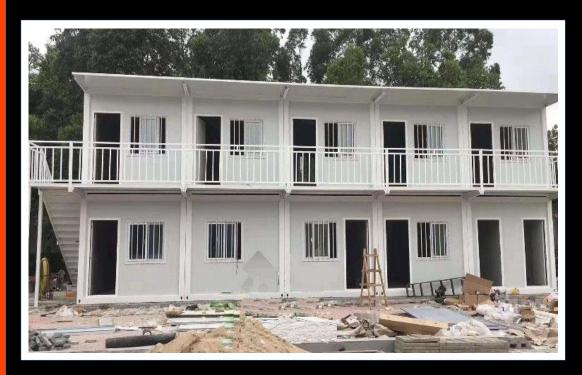

## **WORKERS OFFICE & 2 STOREY ACCOMMODATION UNITS:**

THESE UNITS EACH OFFER AN INTERIOR SPACE OF 15M2 AND WERE CONSTRUCTED ON SITE TO BE PURPOSED FOR THE MANAGEMENT OFFICE AND EMPLOYEES TEMPORARY ACCOMMODATION. TOTAL AREA 105M2 AND CONSTRUCTED IN LESS THAN TWO DAYS. WITH COMMUNAL WASH ROOM, TOILET AND SHOWER ROOM UNIT.

#### 2- STOREY ACCOMMODATION UNITS:

CONSTRUCTED OVER 2- STORIES, THIS 10 CONTAINER, WORKERS ACCOMMODATION UNIT WAS CONSTRUCTED IN 72 HOURS, EACH UNIT WITH ITS OWN SHOWER / TOILET, PROVIDING COMFORTABLE LIVING FOR WORKERS WHILST ON SITE. COVERED WALKWAYS AND VERANDAS ALLOW FOR THAT AREA OF RELAXATION AFTER A HARD DAY'S WORK! ONCE THE PROJECT IS COMPLETED THE UNITS ARE DISASSEMBLED AND MOVED TO THE NEXT REQUIRED SITE.