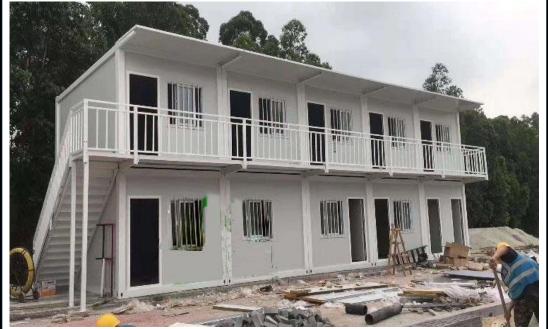

## **WORKERS OFFICE & 2 STOREY ACCOMMODATION UNITS:**

THESE UNITS EACH OFFER AN INTERIOR SPACE OF 15M2 AND WERE CONSTRUCTED ON SITE TO BE PURPOSED FOR THE MANAGEMENT OFFICE AND EMPLOYEES TEMPORARY ACCOMMODATION. TOTAL AREA 105M2 AND CONSTRUCTED IN LESS THAN TWO DAYS. WITH COMMUNAL WASH ROOM, TOILET AND SHOWER ROOM UNIT.

#### 2- STOREY ACCOMMODATION UNITS:

CONSTRUCTED OVER 2- STORIES, THIS 10 CONTAINER, WORKERS ACCOMMODATION UNIT WAS CONSTRUCTED IN 72 HOURS, EACH UNIT WITH ITS OWN SHOWER / TOILET, PROVIDING COMFORTABLE LIVING FOR WORKERS WHILST ON SITE. COVERED WALKWAYS AND VERANDAS ALLOW FOR THAT AREA OF RELAXATION AFTER A HARD DAY'S WORK! ONCE THE PROJECT IS COMPLETED THE UNITS ARE DISASSEMBLED AND MOVED TO THE NEXT REQUIRED SITE.