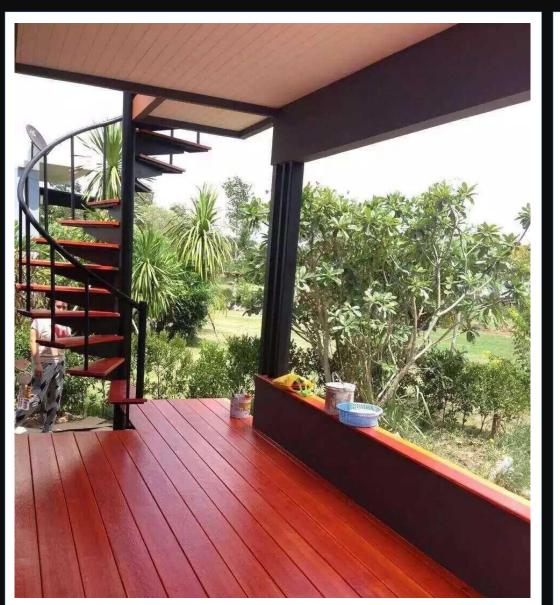

#### **CONTAINER LODGE: CANADA.**

WITH SLATE GREY FRAMES AND DOUBLE - GLAZED WINDOWS AND DOORS AND ORANGE COATED STEEL WALL PANELS, THIS LEADS TO A SLEEK, MODERN EXTERIOR LOOK AND AN INTERIOR DECORATED TO A HIGH STANDARD USING WHITE PAINTED WALL PANELLING AND WHITE ASH LAMINATE FLOORING. CONSTRUCTED ON A SINGLE LEVEL, THIS 3-BEDROOM LODGE, BRINGS CONTEMPORARY ACCOMMODATION. THIS 110M2 HOME CONSISTS OF 1 MASTER BEDROOM WITH ENSUITE, 2 FURTHER DOUBLE - BEDROOMS, MAIN BATHROOM, LOUNGE, KITCHEN/ DINER, WITH HEATING AND AIR - CONDITIONING WITH RAISED SKILLION ROOF FITTED WITH SOLAR PANELS, CONSTRUCTED AND RAISED ON CONCRETE AND STEEL PILLAR FOUNDATIONS AS A PREVENTION MEASURE IN AN AREA LIABLE TO FLOODING.