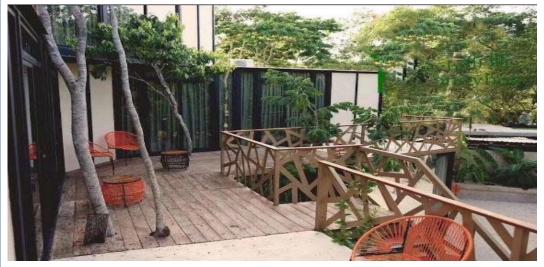

#### **CONTAINER LODGE: VIETNAM.**

ULTRA MODERN STYLING AND USE OF COLOURS SETS THIS LODGE APART FROM MORE TRADITIONALLY DESIGNED VIETNAMESE DWELLINGS. SPRAYED BLACK FRAMES, SLATE GREY MATT WALLS WITH WHITE AND ORANGE HIGHLIGHTS AND DOUBLE - GLAZED WINDOWS AND DOORS. CREATING A MODERN EXTERIOR LOOK AND AN OPEN PLAN INTERIOR, DOUBLE- GLAZED WINDOWS AND DOORS. CREATING A MODERN EXTERIOR LOOK AND AN OPEN PLAN INTERIOR SPACE, DECORATED TO A HIGH STANDARD USING WHITE PAINTED WALL PANELLING AND BLACK TILED FLOORING. THIS 15M2 HOME CONSISTS OF OPEN PLAN LIVING/DINING/BEDROOM, SHOWER/ TOILET AND KITCHENETTE. WITH OPEN FRONT AND SIDE VERANDAS AND ROOF TOP TERRACE, ALLOWING AN ADDITIONAL 20M2 OF USABLE SPACE TO ENJOY RELAXING DAYS AND WARM EVENINGS, PERFECT FOR ALFRESCO DINING AND STUNNING VIEWS OVER THE COUNTRYSIDE, THIS LODGE BRINGS A PERFECT WEEKEND GETAWAY SOLUTION.