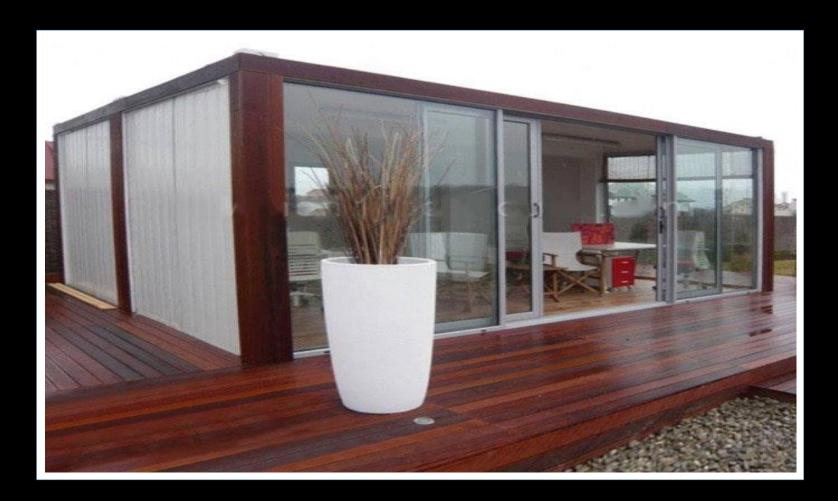

## **GARDEN LODGES.**

THESE GARDEN LODGES, WHILST ON THESE 3 EXAMPLES BELOW, RETAIN THE INDUSTRIAL 'CONTAINER' LOOK, CREATE WONDERFUL RELAXING GARDEN SPACES WHICH CAN BE USED FOR A VARIETY OF PURPOSES. WHITE FRAMING, GREY STEEL PANELLING, ENHANCED BY THE INTRODUCTION OF WOOD DECKING AND IN SOME CASES CANTILEVERED ROOFING OVER TERRACES. THESE UNITS OFFER AN INTERIOR SPACE OF 15M

## **GARDEN OFFICE.**

THIS GARDEN OFFICE CREATES A WONDERFUL WORKSPACE. MATT BROWN SPRAYED FRAMING AND FLOOR TO CEILING DOUBLE- GLAZED WINDOWS AND DOORS, ENHANCED BY THE LARGE AREA OF WOODEN DECKING. THESE UNITS OFFER AN INTERIOR SPACE OF 30M2 AND ARE DECORATED TO A HIGH STANDARD. SUPPLIED WITH WASH ROOM, TOILET AND SMALL KITCHENETTE. A GREAT SOLUTION TO THE UPTURN IN WORKING FROM HOME NEEDS