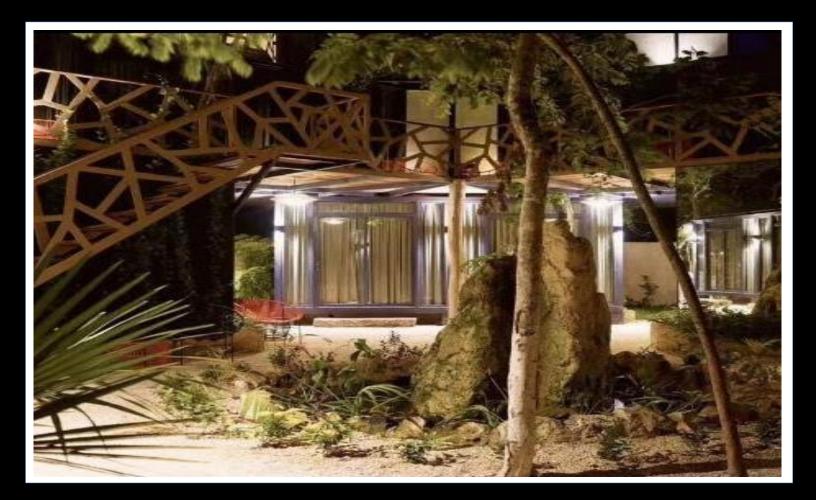

#### **CONTAINER LODGE: VIETNAM.**

ULTRA MODERN STYLING AND USE OF COLOURS SETS THIS LODGE APART FROM MORE TRADITIONALLY DESIGNED VIETNAMESE DWELLINGS. SPRAYED BLACK FRAMES, SLATE GREY MATT WALLS WITH WHITE AND ORANGE HIGHLIGHTS AND DOUBLE - GLAZED WINDOWS AND DOORS. CREATING A MODERN EXTERIOR LOOK AND AN OPEN PLAN INTERIOR, DOUBLE- GLAZED WINDOWS AND DOORS. CREATING A MODERN EXTERIOR LOOK AND AN OPEN PLAN INTERIOR SPACE, DECORATED TO A HIGH STANDARD USING WHITE PAINTED WALL PANELLING AND BLACK TILED FLOORING. THIS 15M2 HOME CONSISTS OF OPEN PLAN LIVING/DINING/BEDROOM, SHOWER/ TOILET AND KITCHENETTE. WITH OPEN FRONT AND SIDE VERANDAS AND ROOF TOP TERRACE, ALLOWING AN ADDITIONAL 20M2 OF USABLE SPACE TO ENJOY RELAXING DAYS AND WARM EVENINGS, PERFECT FOR ALFRESCO DINING AND STUNNING VIEWS OVER THE COUNTRYSIDE, THIS LODGE BRINGS A PERFECT WEEKEND GETAWAY SOLUTION.