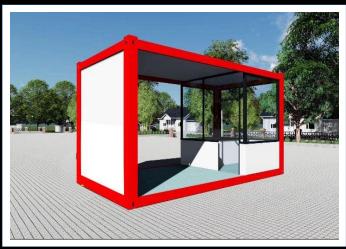

N BE USED FOR A VARIETY OF PURPOSES. WHITE FRAMING, GREY STEEL PANELLING, ENHANCED BY THE INTRODUCTION OF WOOD DECKING AND IN SOME CASES CANTILEVERED ROOFING OVER TERRACES. THESE UNITS OFFER AN INTERIOR SPACE OF 15M









## **GARDEN OFFICE.**

THIS GARDEN OFFICE CREATES A WONDERFUL WORKSPACE. MATT BROWN SPRAYED FRAMING AND FLOOR TO CEILING DOUBLE- GLAZED WINDOWS AND DOORS, ENHANCED BY THE LARGE AREA OF WOODEN DECKING. THESE UNITS OFFER AN INTERIOR SPACE OF 30M2 AND ARE DECORATED TO A HIGH STANDARD. SUPPLIED WITH WASH ROOM, TOILET AND SMALL KITCHENETTE. A GREAT SOLUTION TO THE UPTURN IN WORKING FROM HOME NEEDS





# **POP- UP KIOSKS:**

THESE UNITS OFFER AN INTERIOR SPACE OF 15M2 AND CAN BE PURCHASED FOR MANY USES SUCH AS RETAIL SPACES, COFFEE SHOPS, NEWSAGENTS, TICKET OFFICES ETC.







## **COFFEE SHOP KIOSK: CAPE TOWN.**

THESE UNITS OFFER AN INTERIOR SPACE OF 15M2 AND CAN BE PURCHASED FOR MANY USES. THE UNIT SHOWN BELOW, A COFFEE SHOP KIOSK, PRE-FITTED AT THE FACTORY AND SHIPPED TO SITE, IMMEDIATELY READY FOR USE AFTER BEING DELIVERED BY HIAB, THUS REQUIRING ONLY THE EXTERIOR LIGHTING, SIGNAGE AND TABLES TO BE FITTED ON SITE IN SA.





## **WORKERS OFFICE & 2 STOREY ACCOMMODATION UNITS:**

THESE UNITS EACH OFFER AN INTERIOR SPACE OF 15M2 AND WERE CONSTRUCTED ON SITE TO BE PURPOSED FOR THE MANAGEMENT OFFICE AND EMPLOYEES TEMPORARY ACCOMMODATION. TOTAL AREA 105M2 AND CONSTRUCTED IN LESS THAN TWO DAYS. WITH COMMUNAL WASH ROOM, TOILET AND SHOWER ROOM UNIT.





#### 2- STOREY ACCOMMODATION UNITS:

CONSTRUCTED OVER 2- STORIES, THIS 10 CONTAINER, WORKERS ACCOMMODATION U