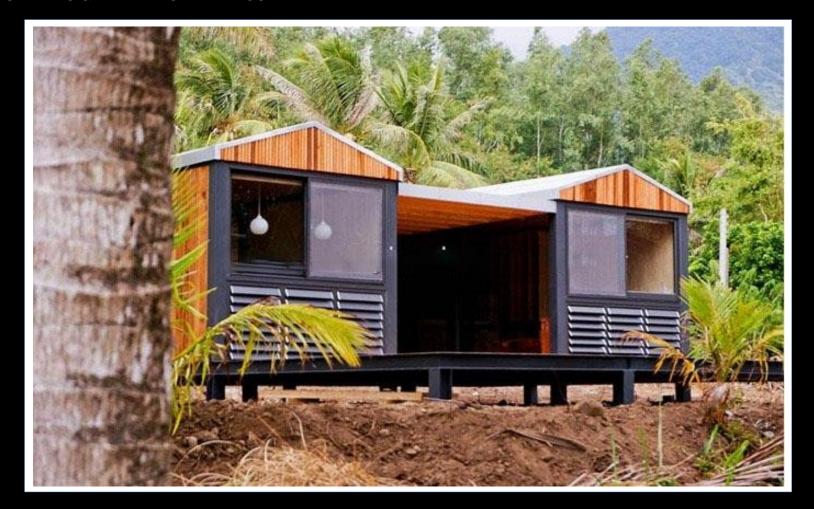

## DOUBLE CONTAINER LODGE: KOH SAMUI, THAILAND.

THIS TWO CONTAINER, 30M2 BEACHSIDE LODGE IS SEPARATED INTO TWO LIVING SPACES, EITHER SIDE OF A STUNNING WOODEN VERANDA. CONSTRUCTED USING MATT BLACK FRAMING, AND RAISED STEEL FOUNDATIONS, WOODEN EFFECT CLADDING, WHITE ROOFING & MATT BLACK LOUVERED PANELS. ONE 15M2 UNIT INCLUDES A KITCHENETTE, DINING AND SEATING AREA, AND ACROSS THE SPACIOUS VERANDA THE SECOND 15M2 UNIT INCLUDES A DOUBLE BEDROOM AND BATHROOM. THE ADDITION OF A FRONT VERANDA ALLOWS A WONDERFUL SPACE TO ENJOY LAZY AFTERNOONS AND AL-FRESCO DINING & RELAXING EVENINGS.