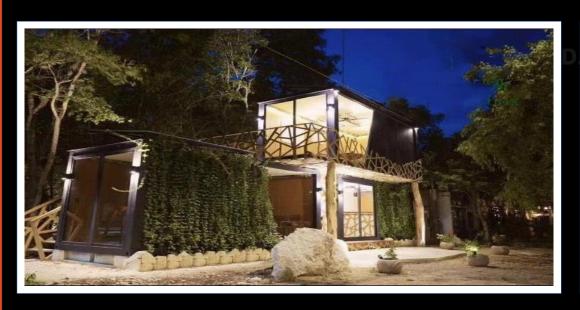

#### **CONTAINER LODGE: VIETNAM.**

ULTRA MODERN STYLING AND USE OF COLOURS SETS THIS LODGE APART FROM MORE TRADITIONALLY DESIGNED VIETNAMESE DWELLINGS. SPRAYED BLACK FRAMES, SLATE GREY MATT WALLS WITH WHITE AND ORANGE HIGHLIGHTS AND DOUBLE - GLAZED WINDOWS AND DOORS. CREATING A MODERN EXTERIOR LOOK AND AN OPEN PLAN INTERIOR, DOUBLE- GLAZED WINDOWS AND DOORS. CREATING A MODERN EXTERIOR LOOK AND AN OPEN PLAN INTERIOR SPACE, DECORATED TO A HIGH STANDARD USING WHITE PAINTED WALL PANELLING AND BLACK TILED FLOORING. THIS 15M2 HOME CONSISTS OF OPEN PLAN LIVING/DINING/BEDROOM, SHOWER/ TOILET AND KITCHENETTE. WITH OPEN FRONT AND SIDE VERANDAS AND ROOF TOP TERRACE, ALLOWING AN ADDITIONAL 20M2 OF USABLE SPACE TO ENJOY RELAXING DAYS AND WARM EVENINGS, PERFECT FOR ALFRESCO DINING AND STUNNING VIEWS OVER THE COUNTRYSIDE, THIS LODGE BRINGS A PERFECT WEEKEND GETAWAY SOLUTION.