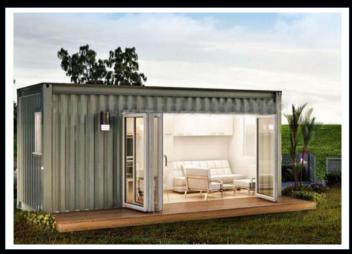

# **POP- UP KIOSKS:**

THESE UNITS OFFER AN INTERIOR SPACE OF 15M2 AND CAN BE PURCHASED FOR MANY USES SUCH AS RETAIL SPACES, COFFEE SHOPS, NEWSAGENTS, TICKET OFFICES ETC.