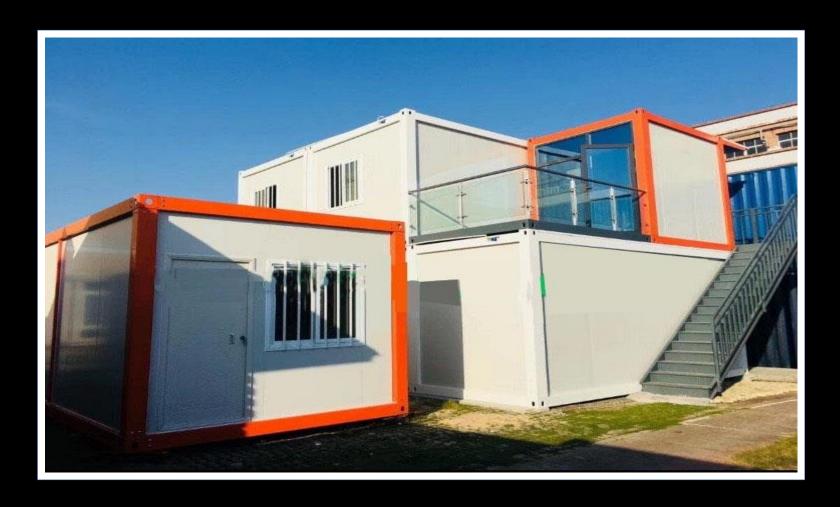

## **WORKERS OFFICE & 2 STOREY ACCOMMODATION UNITS:**

THESE UNITS EACH OFFER AN INTERIOR SPACE OF 15M2 AND WERE CONSTRUCTED ON SITE TO BE PURPOSED FOR THE MANAGEMENT OFFICE AND EMPLOYEES TEMPORARY ACCOMMODATION. TOTAL AREA 105M2 AND CONSTRUCTED IN LESS THAN TWO DAYS. WITH COMMUNAL WASH ROOM, TOILET AND SHOWER ROOM UNIT.

#### 2- STOREY ACCOMMODATION UNITS:

CONSTRUCTED OVER 2- STORIES, THIS 10 CONTAINER, WORKERS ACCOMMODATION UNIT WAS CONSTRUCTED IN 72 HOURS, EACH UNIT WITH ITS OWN SHOWER / TOILET, PROVIDING COMFORTABLE LIVING FOR WORKERS WHILST ON SITE. COVERED WALKWAYS AND VERANDAS ALLOW FOR THAT AREA OF RELAXATION AFTER A HARD DAY'S WORK! ONCE THE PROJECT IS COMPLETED THE UNITS ARE DISASSEMBLED AND MOVED TO THE NEXT REQUIRED SITE.