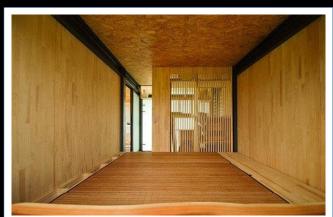

## DOUBLE CONTAINER LODGE: KOH SAMUI, THAILAND.

THIS TWO CONTAINER, 30M2 BEACHSIDE LODGE IS SEPARATED INTO TWO LIVING SPACES, EITHER SIDE OF A STUNNING WOODEN VERANDA. CONSTRUCTED USING MATT BLACK FRAMING, AND RAISED STEEL FOUNDATIONS, WOODEN EFFECT CLADDING, WHITE ROOFING & MATT BLACK LOUVERED PANELS. ONE 15M2 UNIT INCLUDES A KITCHENETTE, DINING AND SEATING AREA, AND ACROSS THE SPACIOUS VERANDA THE SECOND 15M2 UNIT INCLUDES A DOUBLE BEDROOM AND BATHROOM. THE ADDITION OF A FRONT VERANDA ALLOWS A WONDERFUL SPACE TO ENJOY LAZY AFTERNOONS AND AL-FRESCO DINING & RELAXING EVENINGS.