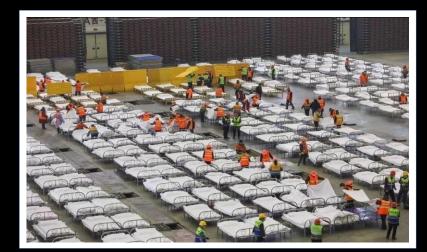

oduct to immediately assist any requirement for extra medical units required. We create additional hospital facilities, to include bedrooms, en-suite showers and toilets, operating theatre, morgue, staff changing areas, visitor waiting room, cafe, restaurant area and public wash rooms etc.

To complete the offering, Hexpress Hospitals can supply, hospital beds, screens, adjustable bed tables, bedside cabinets, secure medical storage cabinets and cupboards and all furniture required for staff areas. We can also supply a full range of PPE as an approved supplier to the National Health Service (NHS) in the United Kingdom during the Covid-19 pandemic.



# Hexpress Hospital - Completed Wuhan 1000 Bed Hospital.







# Hexpress Hospital - Wuhan 1000 Bed Hospital Internal.



























#### Hexpress Hospital - Medical Emergency Field Facilities.



Single 20' Unit



HEXBUILD

Double 40' Unit

Our on site emergency facilities, bringing relief to areas in a matter of days or hours after an order is issued by the client. Single 20' or Double 40' Units available. Ease of shipping and ease of delivery to required on field site. Hexpress Hospital - Medical Emergency Field Facilities. Double 40' Unit – Suggested internal layouts





HEXBUILD





### Hexpress Hospital - Medical Emergency Field Facilities.





Our current largest emergency field site hospital consists of either 10 x Single 20' or 10 x Double 40' Units available. Ease of shipping and ease of delivery to required on field site.



## Hexpress Hospital - Medical Emergency Field Facilities.





Suggested i