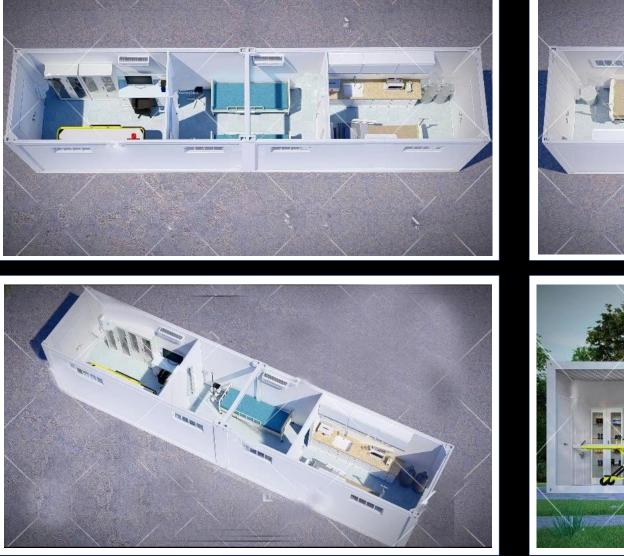

## Hexpress Hospital - Medical Emergency Field Facilities.

Suggested internal layout for the 10 x Double 40' Units version. Layouts can be altered to meet a clients specific needs.