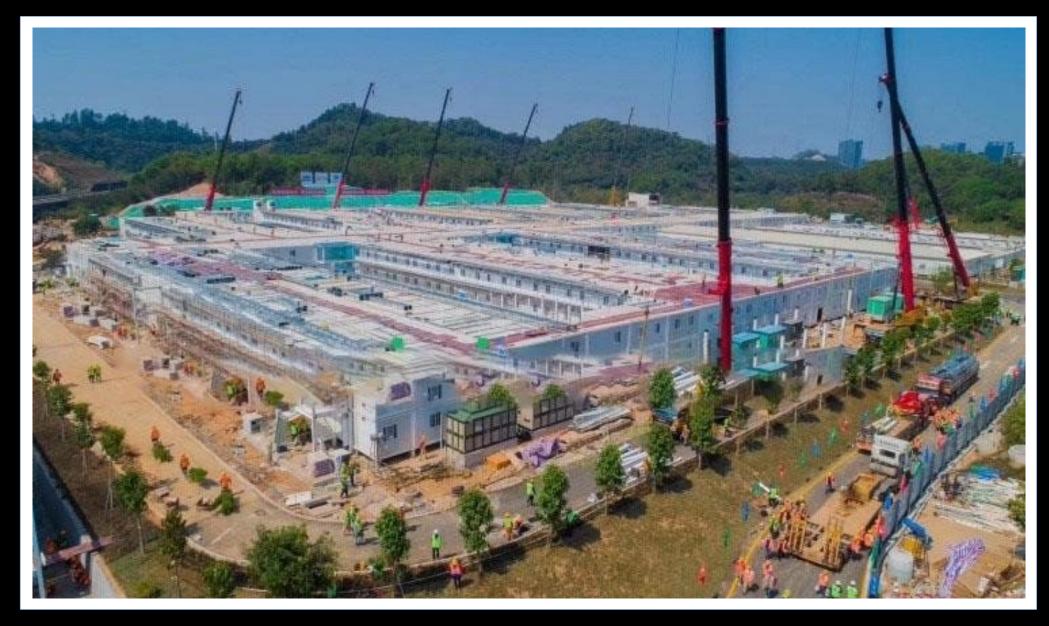

To illustrate the speed of reaction to situations, alongside our China manufacturing partners, Hexbuild were the suppliers of two container system hospitals, the first in Wuhan, a 1,000 bed facility completed in 10 days and the second in Shenzhen, a 1,500 bed facility and ready for patient admissions in 20 days. Images of the Wuhan facility follow below.

# Hexpress Hospital - Wuhan 1000 Bed Hospital Internal.