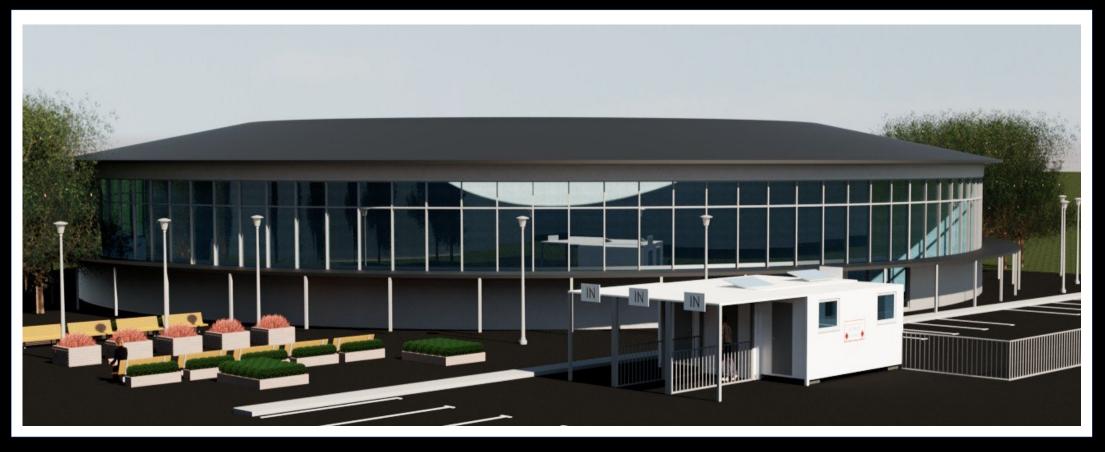

## Hexpress Clinics - 37m2 Expandable Single Unit + Covered Waiting Area

1 x 20' Expandable Clinic - 3 x Entrance Doors and 3 x Exit Doors for fast patient throughput. These units are ideal for use as a doctors surgery and inoculation centre.

### Hexpress Clinics - 37m2 Expandable Single Unit + Covered Waiting Area

Hexbuild Hospitals & Clinics - Built with Care in Mind.

**Delivering The Project- Important Points To Be Addressed:** 

The Hexbuild Team are always on hand to make the selection of which structure best suits a customer's particular requirements for any project and in order for us to facilitate speedy and smooth progress, we need to address the points as listed below.