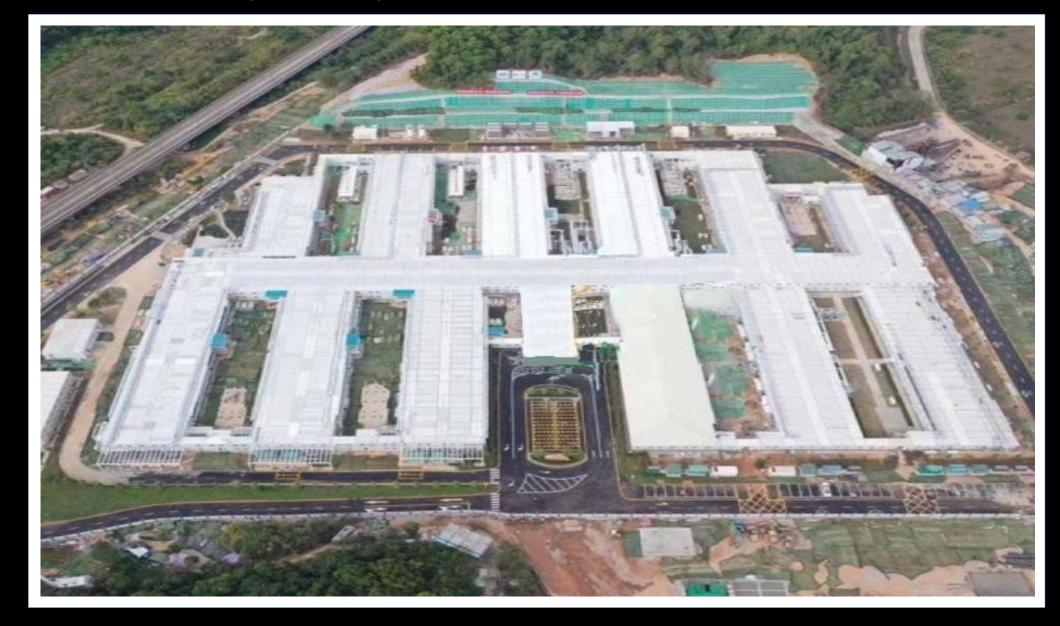

To illustrate the speed of reaction to situations, alongside our China manufacturing partners, Hexbuild were the suppliers of two container system hospitals, the first in Wuhan, a 1,000 bed facility completed in 10 days and the second in Shenzhen, a 1,500 bed facility and ready for patient admissions in 20 days. Images of the Wuhan facility follow below.

# Hexpress Hospital - Completed Wuhan 1000 Bed Hospital.