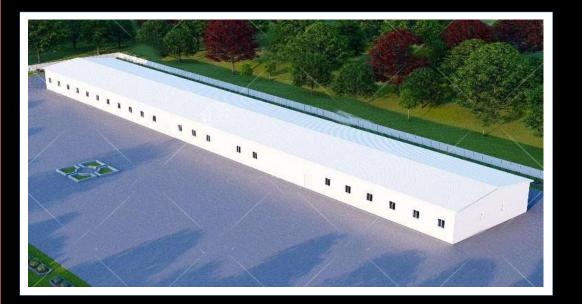

a product to immediately assist any requirement for extra medical units required. We create additional hospital facilities, to include bedrooms, en-suite showers and toilets, operating theatre, morgue, staff changing areas, visitor waiting room, cafe, restaurant area and public wash rooms etc.

To complete the offering, Hexpress Hospitals can supply, hospital beds, screens, adjustable bed tables, bedside cabinets, secure medical storage cabinets and cupboards and all furniture required for staff areas. We can also supply a full range of PPE as an approved supplier to the National Health Service (NHS) in the United Kingdom during the Covid-19 pandemic.



# Hexpress Hospital - Completed Wuhan 1000 Bed Hospital.







# Hexpress Hospital - Wuhan 1000 Bed Hospital Internal.



























#### Hexpress Hospital - Medical Emergency Field Facilities.



Single 20' Unit



HEXBUILD

Double 40' Unit

Our on site emergency facilities, bringing relief to areas in a matter of days or hours after an order is issued by the client. Single 20' or Double 40' Units available. Ease of shipping and ease of delivery to required on field site. Hexpress Hospital - Medical Emergency Field Facilities. Double 40' Unit – Suggested internal layouts





HEXBUILD





### Hexpress Hospital - Medical Emergency Field Facilities.





Our current largest emergency field site hospital consists of either 10 x Single 20' or 10 x Double 40' Units available. Ease of shipping and ease of delivery to required on field site.



## Hexpress Hospital - Medical Emergency Field Facilities.





Suggest