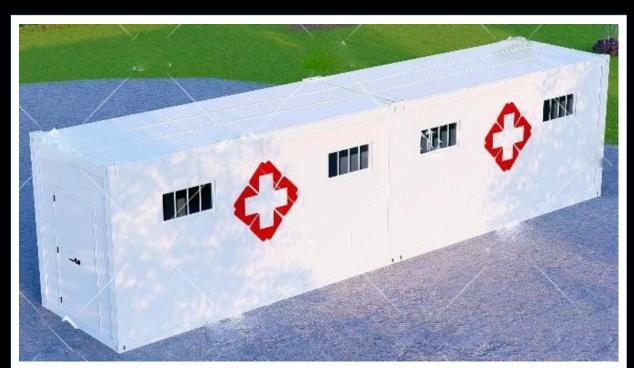

#### Hexpress Hospital - Medical Emergency Field Facilities.

Single 20' Unit

HEXBUILD

Double 40' Unit

Our on site emergency facilities, bringing relief to areas in a matter of days or hours after an order is issued by the client. Single 20' or Double 40' Units available. Ease of shipping and ease of delivery to required on field site. Hexpress Hospital - Medical Emergency Field Facilities. Double 40' Unit – Suggested internal layouts