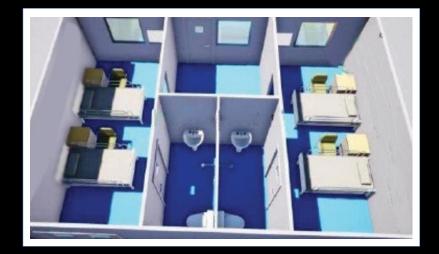

## Hexpress Hospital - Medical Emergency Field Facilities.

Suggested internal layout for the 10 x Double 40' Units version. Layouts can be altered to meet a clients specific needs.