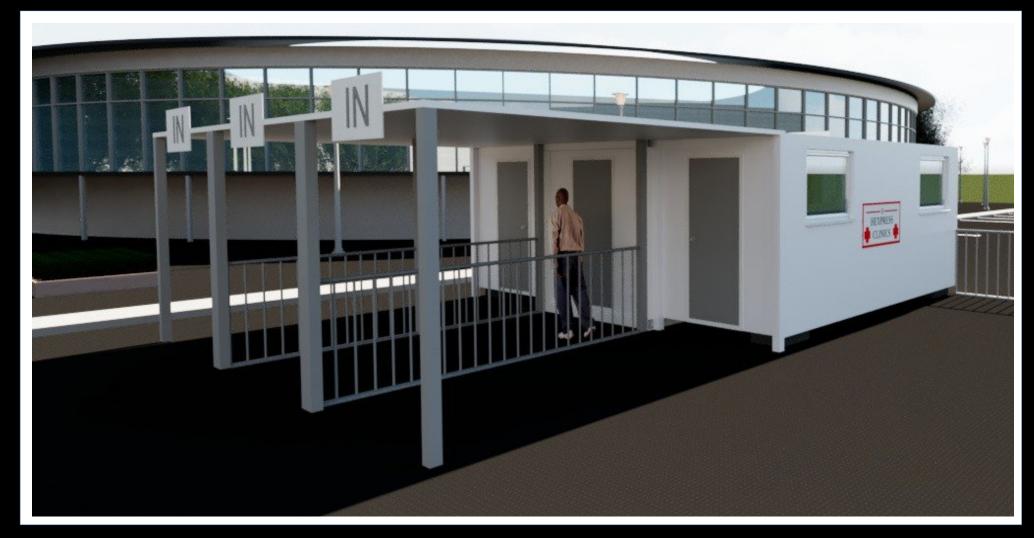

## Hexpress Clinics - 16m2 Single Unit + Covered Waiting Area

1 x 20' Clinic - 1 x Entrance Door 1 x Exit Door for fast patient throughput. These units are ideal for use as a doctors surgery and inoculation centre.

#### Hexpress Clinics - 16m2 Single Unit + Covered Waiting Area