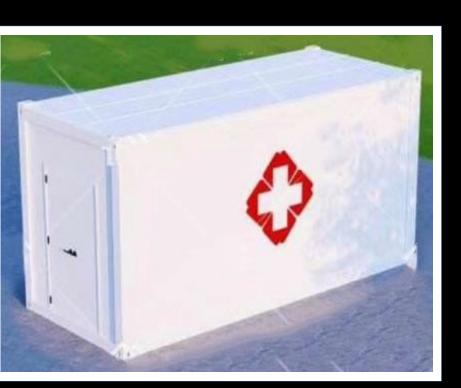

#### Hexpress Hospital - Medical Emergency Field Facilities.

Single 20' Unit

HEXBUILD

Double 40' Unit

Our on site emergency facilities, bringing relief to areas in a matter of days or hours after an order is issued by the client. Single 20' or Double 40' Units available. Ease of shipping and ease of delivery to required on field site. Hexpress Hospital - Medical Emergency Field Facilities. Double 40' Unit – Suggested internal layouts