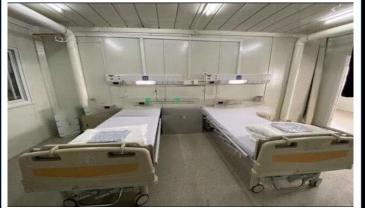

deliver a product to immediately assist any requirement for extra medical units required. We create additional hospital facilities, to include bedrooms, en-suite showers and toilets, operating theatre, morgue, staff changing areas, visitor waiting room, cafe, restaurant area and public wash rooms etc.

To complete the offering, Hexpress Hospitals can supply, hospital beds, screens, adjustable bed tables, bedside cabinets, secure medical storage cabinets and cupboards and all furniture required for staff areas. We can also supply a full range of PPE as an approved supplier to the National Health Service (NHS) in the United Kingdom during the Covid-19 pandemic.



# Hexpress Hospital - Completed Wuhan 1000 Bed Hospital.







# Hexpress Hospital - Wuhan 1000 Bed Hospital Internal.



























#### Hexpress Hospital - Medical Emergency Field Facilities.



Single 20' Unit



HEXBUILD

Double 40' Unit

Our on site emergency facilities, bringing relief to areas in a matter of days or hours after an order is issued by the client. Single 20' or Double 40' Units available. Ease of shipping and ease of delivery to required on field site. Hexpress Hospital - Medical Emergency Field Facilities. Double 40' Unit – Suggested internal layouts





HEXBUILD





### Hexpress Hospital - Medical Emergency Field Facilities.





Our current largest emergency field site hospital consists of either 10 x Single 20' or 10 x Double 40' Units available. Ease of shipping and ease of delivery to required on field site.



## Hexpress Hospital - Medical Emergency Field Facilities.