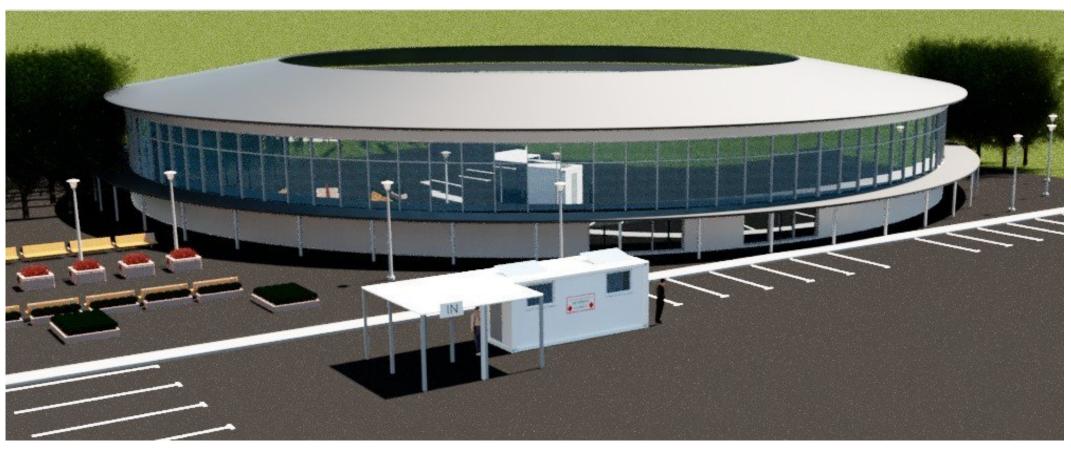

#### Hexpress Hospital - Medical Emergency Field Facilities.

Single 20' Unit

HEXBUILD

Double 40' Unit

Our on site emergency facilities, bringing relief to areas in a matter of days or hours after an order is issued by the client. Single 20' or Double 40' Units available. Ease of shipping and ease of delivery to required on field site. Hexpress Hospital - Medical Emergency Field Facilities. Double 40' Unit – Suggested internal layouts

### Hexpress Hospital - Medical Emergency Field Facilities.

Our current largest emergency field site hospital consists of either 10 x Single 20' or 10 x Double 40' Units available. Ease of shipping and ease of delivery to required on field site.

## Hexpress Hospital - Medical Emergency Field Facilities.

Suggested internal layout for the 10 x Double 40' Units version. Layouts can be altered to meet a clients specific needs.