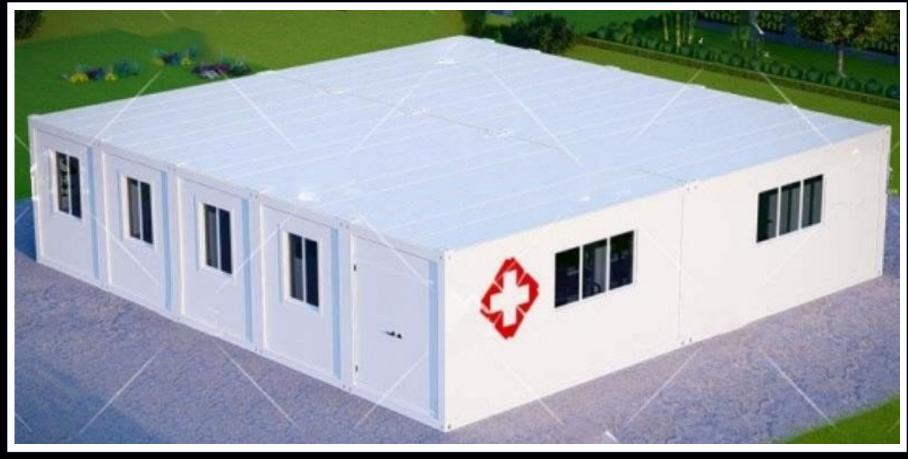

Hexbuild Hospitals & Clinics - Built with Care in Mind.

In 2019 Hexbuild, created Hexpress Hospitals designed as a fast, affordable system of supplying extra facilities for the caring and nursing of patients. These units are constructed and supplied using our modular "Pop-Up" and "Expandable" systems and create total building spaces as specified by the customer, with fast erection solutions, ready for use soon after delivery to site.

To illustrate the speed of reaction to situations, alongside our China manufacturing partners, Hexbuild were the suppliers of two container system hospitals, the first in Wuhan, a 1,000 bed facility completed in 10 days and the second in Shenzhen, a 1,500 bed facility and ready for patient admissions in 20 days. Images of the Wuhan facility follow below.