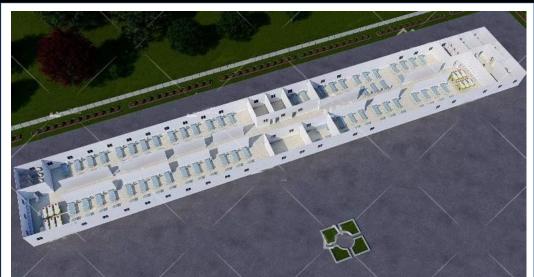

product to immediately assist any requirement for extra medical units required. We create additional hospital facilities, to include bedrooms, en-suite showers and toilets, operating theatre, morgue, staff changing areas, visitor waiting room, cafe, restaurant area and public wash rooms etc.

To complete the offering, Hexpress Hospitals can supply, hospital beds, screens, adjustable bed tables, bedside cabinets, secure medical storage cabinets and cupboards and all furniture required for staff areas. We can also supply a full range of PPE as an approved supplier to the National Health Service (NHS) in the United Kingdom during the Covid-19 pandemic.



# Hexpress Hospital - Completed Wuhan 1000 Bed Hospital.







# Hexpress Hospital - Wuhan 1000 Bed Hospital Internal.



























#### Hexpress Hospital - Medical Emergency Field Facilities.



Single 20' Unit



HEXBUILD

Double 40' Unit

Our on site emergency facilities, bringing relief to areas in a matter of days or hours after an order is issued by the client. Single 20' or Double 40' Units available. Ease of shipping and ease of delivery to required on field site. Hexpress Hospital - Medical Emergency Field Facilities. Double 40' Unit – Suggested internal layouts





HEXBUILD





### Hexpress Hospital - Medical Emergency Field Facilities.





Our current largest emergency field site hospital consists of either 10 x Single 20' or 10 x Double 40' Units available. Ease of shipping and ease of delivery to required on field site.



## Hexpress Hospital - Medical Emergency Field Facilities.





Suggested