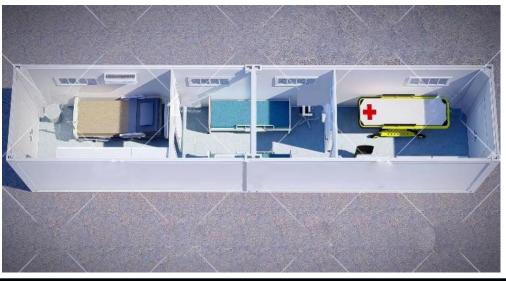

## Hexpress Hospital - Medical Emergency Field Facilities.

Suggested internal layout for the 10 x Double 40' Units version. Layouts can be altered to meet a clients specific needs.