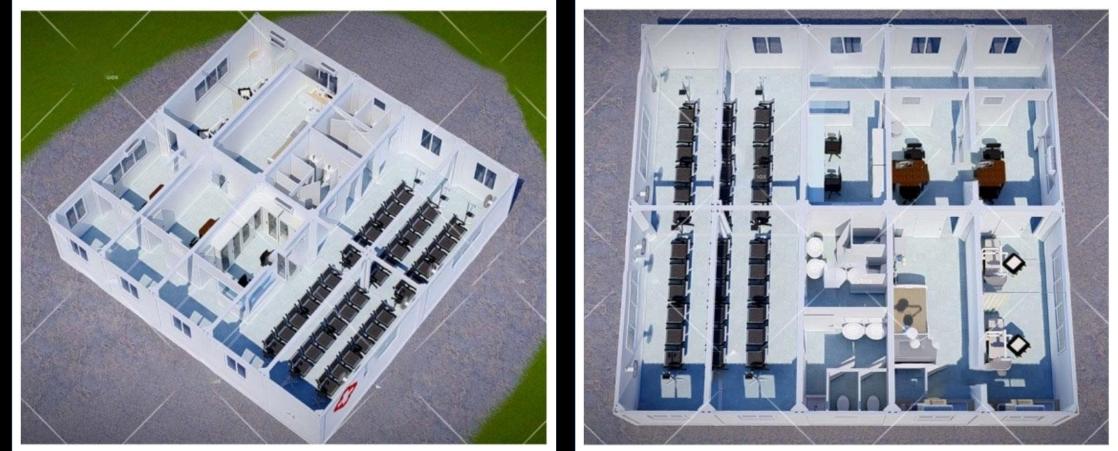

### Hexpress Hospital - Medical Emergency Field Facilities.

Our current largest emergency field site hospital consists of either 10 x Single 20' or 10 x Double 40' Units available. Ease of shipping and ease of delivery to required on field site.

## Hexpress Hospital - Medical Emergency Field Facilities.

Suggested internal layout for the 10 x Double 40' Units version. Layouts can be altered to meet a clients specific needs.