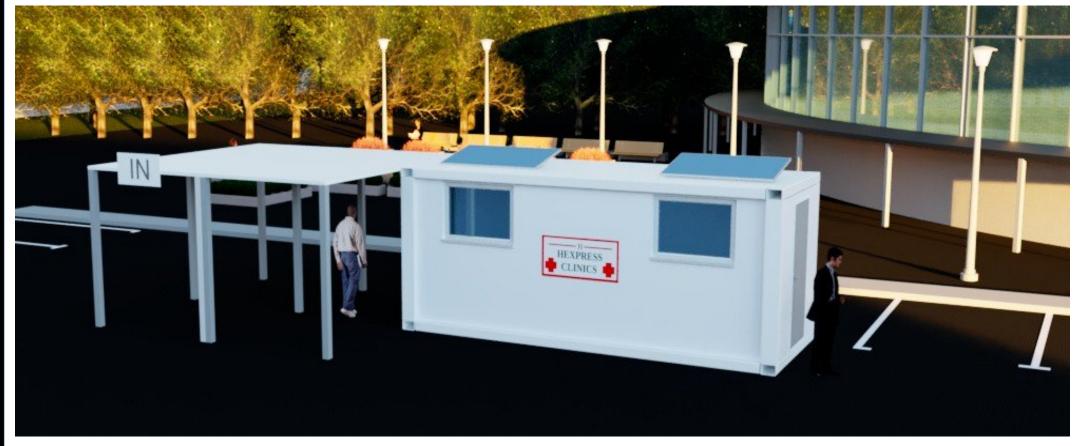

## Hexpress Clinics - 16m2 Single Unit + Covered Waiting Area

1 x 20' Clinic - 1 x Entrance Door 1 x Exit Door for fast patient throughput. These units are ideal for use as a doctors surgery and inoculation centre.

#### Hexpress Clinics - 16m2 Single Unit + Covered Waiting Area