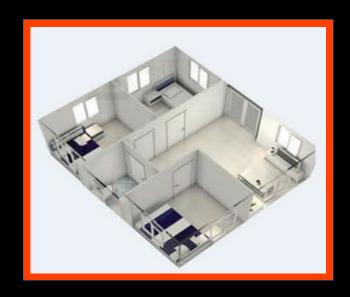

# **Hexbuild – Hexpandable Container Housing**

The expandable container house, is one of our most popular designs. Constructed with high insulation properties and manufactured to a high specification. Several size options and flexible internal configurations are available. Supplied empty or with rooms and bathroom fitted. Two of our introduction sized units can be loaded into  $1 \times 40$ ° High Cube container. The smallest option expands to 37m2 or approximately 2.5 times the size of a single container unit. Uses can include housing, holiday homes, mobile clinics, classrooms, site offices and workers camp accommodation.