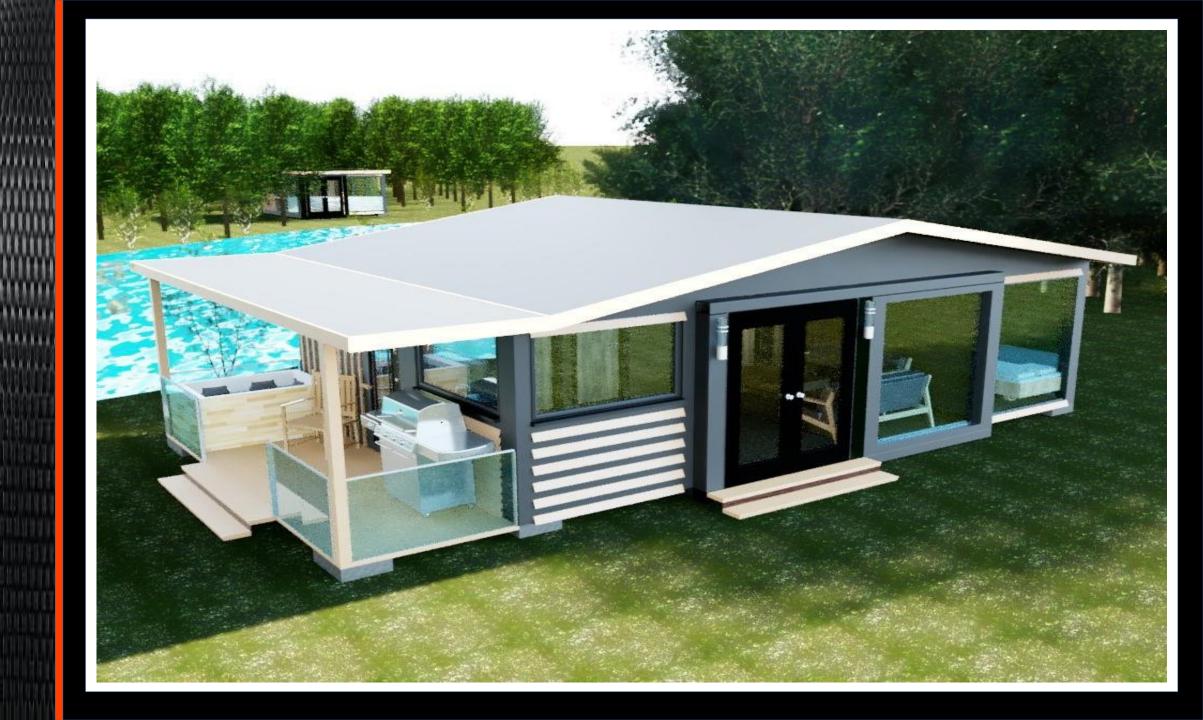

# **Hexbuild – Hexpandable Container Housing**

The expandable container house, is one of our most popular designs. Constructed with high insulation properties and manufactured to a high specification. Several size options and flexible internal configurations are available. Supplied empty or with rooms and bathroom fitted. Two of our introduction sized units can be loaded into  $1 \times 40$ ° High Cube container. The smallest option expands to 37m2 or approximately 2.5 times the size of a single container unit. Uses can include housing, holiday homes, mobile clinics, classrooms, site offices and workers camp accommodation.