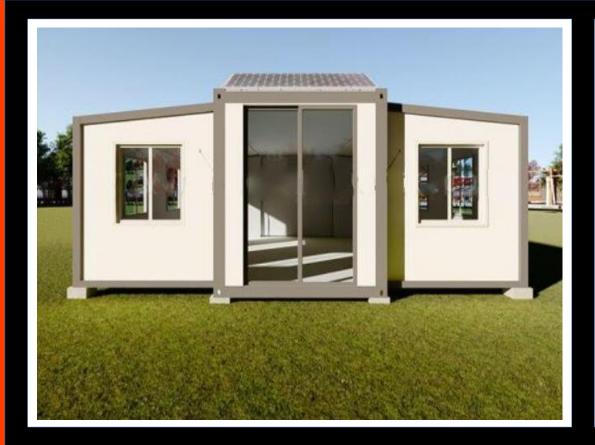

# **Hexbuild – Hexpandable Container Housing**

The expandable container house, is one of our most popular designs. Constructed with high insulation properties and manufactured to a high specification. Several size options and flexible internal configurations are available. Supplied empty or with rooms and bathroom fitted. Two of our introduction sized units can be loaded into  $1 \times 40$ ° High Cube container. The smallest option expands to 37m2 or approximately 2.5 times the size of a single container unit. Uses can include housing, holiday homes, mobile clinics, classrooms, site offices and workers camp accommodation.

We also offer solar power solutions, designed specifically for each individual building and a customers specific usage requirements.

**SUSTAINABLY BUILT & ECO FRIENDLY** 

Right view

- Bottom Cross Beam 80 x 80 x 1.8mm, 80 x 40 x 1.8mm Galvanized Steel
- 2 Bottom Beam 160 x 3.0mm, Galvanized Steel
- **3** 18mm Fibre Cement Board
- 4 1.6mm PVC Floor Leather
- **5** Steel Door 840 x 2,040mm
- **6** Corner Fitting, 160 x 210 x 160 x 4mm
- **7** UPVC Window, Double Glass 5+9A+5 800 x 1,100mm with mosquito netting
- 8 Inside Trim, 0.426mm Steel Sheet
- 9 Inside Trim, 0.426mm Steel Sheet
- 10 0.476mm Steel Sheet Ceiling
- Middle Strong Steel Plate, 0.326 Steel Sheet
- 100mm Glass Wool 16kg/m2
- (13) Galvanized Steel Plate 0.476 Steel Sheet