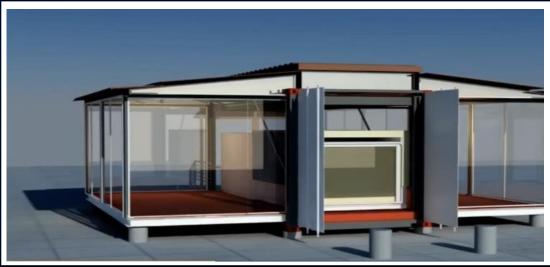

# **Hexbuild – Hexpandable Container Housing**

The expandable container house, is one of our most popular designs. Constructed with high insulation properties and manufactured to a high specification. Several size options and flexible internal configurations are available. Supplied empty or with rooms and bathroom fitted. Two of our introduction sized units can be loaded into  $1 \times 40$ ° High Cube container. The smallest option expands to 37m2 or approximately 2.5 times the size of a single container unit. Uses can include housing, holiday homes, mobile clinics, classrooms, site offices and workers camp accommodation.