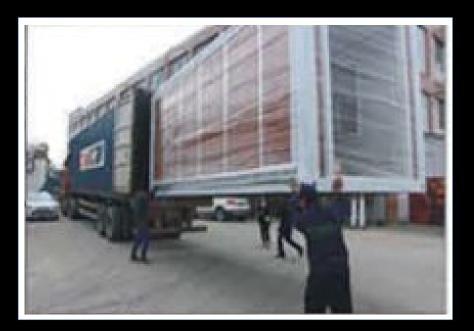

ss Wool 16kg/m2
- (13) Galvanized Steel Plate 0.476 Steel Sheet

- Top Cross Beam 80 x 40 x 1.5mm Galvanized Steel
- Top Beam 160 x 3.00mm
  Galvanized Steel
- Top Corner Fitting, 200 x 160 x 210 x 4mm
- Top Cross Beam
  80 x 4 x 1.5mm Galvanized Steel
- Top Beam 160x2.5mm Galvanized Steel
- 5mm PVC Downspouts
- Angle Steel Pillar, 210 x 160 x 2.75mm Galvanized Steel
- 50mm EPS Sandwich Panel 0.376mm Steel Sheet
- 22 PVC Skirting
- Bottom Beam 160 x 3.5mm, Galvanized Steel
- Bottom Cross Beam 80 x 40 x 1.8mm Galvanized Steel
- Bottom Corner Fitting 160 x 210 x 160 x 4.0mm

**Hexbuild – Container system construction** 



- \* Wind Resistant
- \* 100% Waterproof
- \* Earthquake Resistant
- \* Fast & Easy Assembly
- \* Durable & Long Lifespan
- \* Rust & Corrosion Resistant

# مم Packing







# **Delivering The Project-Important Points To Be Addressed:**

The Hexbuild Team are always on hand to make the selection of which structure best suits a customer's particular requirements for any project and in order for us to facilitate speedy and smooth progress, we need to address the points as listed below.

### **General Issues**

- ★ Landscaping issues and aesthetic appeal on site.
- ★ Is the building selected the ideal one for the proposed use by the customer.
- ★ Is there a possibility that the customer will wish to add to the Hexbuild structure in the future?
- ★ Proposed site layout with regard to existing buildings & finishes required to match other local buildings.
- ★ Precise details of customers required layout and exterior and interior finish of Hexbuild structure with