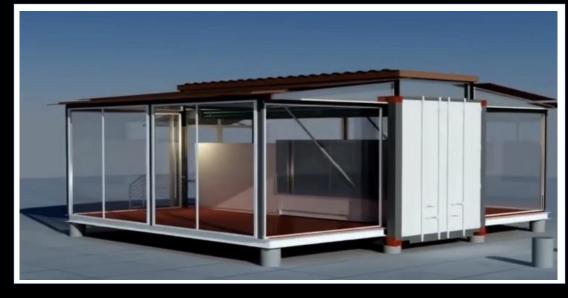

# **Hexbuild – Hexpandable Container Housing**

The expandable container house, is one of our most popular designs. Constructed with high insulation properties and manufactured to a high specification. Several size options and flexible internal configurations are available. Supplied empty or with rooms and bathroom fitted. Two of our introduction sized units can be loaded into  $1 \times 40$ ° High Cube container. The smallest option expands to 37m2 or approximately 2.5 times the size of a single container unit. Uses can include housing, holiday homes, mobile clinics, classrooms, site offices and workers camp accommodation.