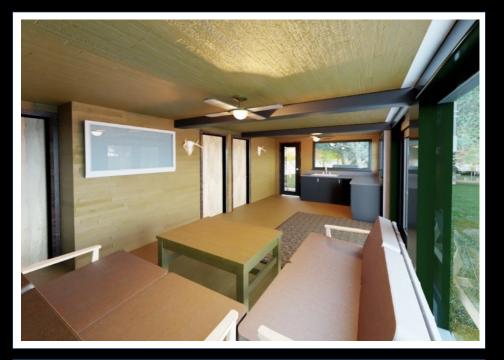

# **Hexbuild – Hexpandable Container Housing**

The expandable container house, is one of our most popular designs. Constructed with high insulation properties and manufactured to a high specification. Several size options and flexible internal configurations are available. Supplied empty or with rooms and bathroom fitted. Two of our introduction sized units can be loaded into  $1 \times 40$ ° High Cube container. The smallest option expands to 37m2 or approximately 2.5 times the size of a single container unit. Uses can include housing, holiday homes, mobile clinics, classrooms, site offices and workers camp accommodation.