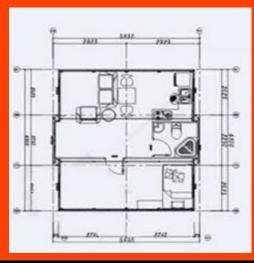

# **Hexbuild – Hexpandable Container Housing**

The expandable container house, is one of our most popular designs. Constructed with high insulation properties and manufactured to a high specification. Several size options and flexible internal configurations are available. Supplied empty or with rooms and bathroom fitted. Two of our introduction sized units can be loaded into  $1 \times 40$ ° High Cube container. The smallest option expands to 37m2 or approximately 2.5 times the size of a single container unit. Uses can include housing, holiday homes, mobile clinics, classrooms, site offices and workers camp accommodation.