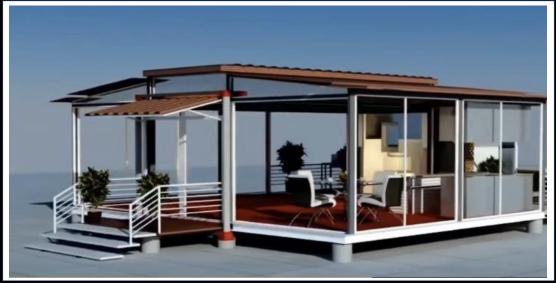

# **Hexbuild – Hexpandable Container Housing**

The expandable container house, is one of our most popular designs. Constructed with high insulation properties and manufactured to a high specification. Several size options and flexible internal configurations are available. Supplied empty or with rooms and bathroom fitted. Two of our introduction sized units can be loaded into  $1 \times 40$ ° High Cube container. The smallest option expands to 37m2 or approximately 2.5 times the size of a single container unit. Uses can include housing, holiday homes, mobile clinics, classrooms, site offices and workers camp accommodation.