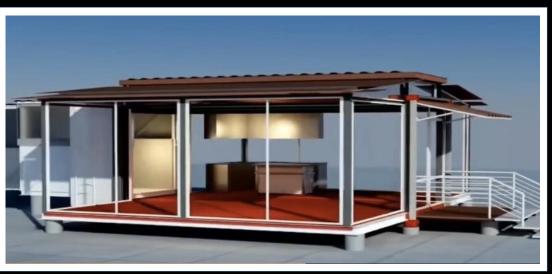

# **Hexbuild – Hexpandable Container Housing**

The expandable container house, is one of our most popular designs. Constructed with high insulation properties and manufactured to a high specification. Several size options and flexible internal configurations are available. Supplied empty or with rooms and bathroom fitted. Two of our introduction sized units can be loaded into  $1 \times 40$ ° High Cube container. The smallest option expands to 37m2 or approximately 2.5 times the size of a single container unit. Uses can include housing, holiday homes, mobile clinics, classrooms, site offices and workers camp accommodation.