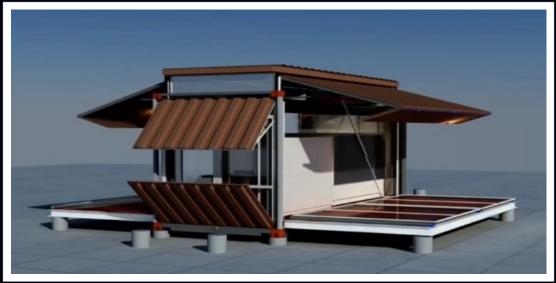

# **Hexbuild – Hexpandable Container Housing**

The expandable container house, is one of our most popular designs. Constructed with high insulation properties and manufactured to a high specification. Several size options and flexible internal configurations are available. Supplied empty or with rooms and bathroom fitted. Two of our introduction sized units can be loaded into  $1 \times 40$ ° High Cube container. The smallest option expands to 37m2 or approximately 2.5 times the size of a single container unit. Uses can include housing, holiday homes, mobile clinics, classrooms, site offices and workers camp accommodation.

**Hexbuild – Container system construction** 

- \* Wind Resistant
- \* 100% Waterproof
- \* Earthquake Resistant
- \* Fast & Easy Assembly
- \* Durable & Long Lifespan
- \* Rust & Corrosion Resistant