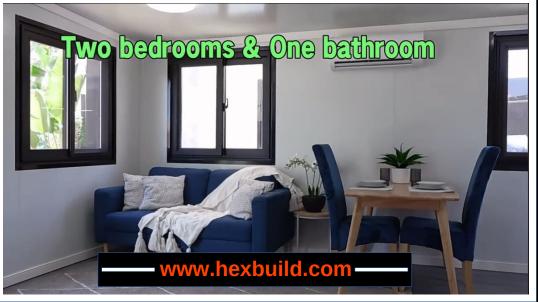

# **Hexbuild – Hexpandable Container Housing**

The expandable container house, is one of our most popular designs. Constructed with high insulation properties and manufactured to a high specification. Several size options and flexible internal configurations are available. Supplied empty or with rooms and bathroom fitted. Two of our introduction sized units can be loaded into  $1 \times 40$ ° High Cube container. The smallest option expands to 37m2 or approximately 2.5 times the size of a single container unit. Uses can include housing, holiday homes, mobile clinics, classrooms, site offices and workers camp accommodation.