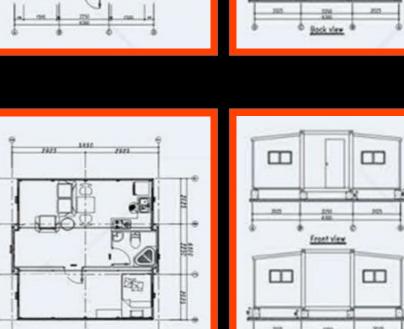

# **Hexbuild – Hexpandable Container Housing**

The expandable container house, is one of our most popular designs. Constructed with high insulation properties and manufactured to a high specification. Several size options and flexible internal configurations are available. Supplied empty or with rooms and bathroom fitted. Two of our introduction sized units can be loaded into  $1 \times 40$ ° High Cube container. The smallest option expands to 37m2 or approximately 2.5 times the size of a single container unit. Uses can include housing, holiday homes, mobile clinics, classrooms, site offices and workers camp accommodation.