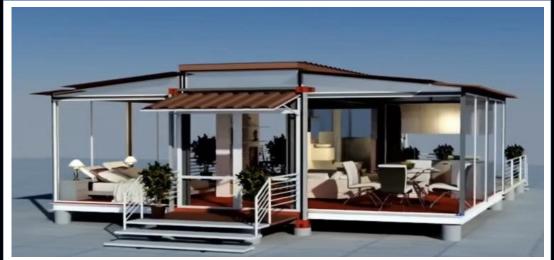

# **Hexbuild – Hexpandable Container Housing**

The expandable container house, is one of our most popular designs. Constructed with high insulation properties and manufactured to a high specification. Several size options and flexible internal configurations are available. Supplied empty or with rooms and bathroom fitted. Two of our introduction sized units can be loaded into  $1 \times 40$ ° High Cube container. The smallest option expands to 37m2 or approximately 2.5 times the size of a single container unit. Uses can include housing, holiday homes, mobile clinics, classrooms, site offices and workers camp accommodation.