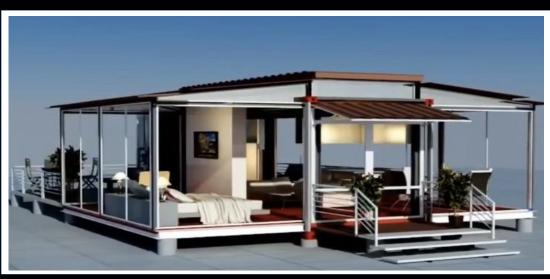

# **Hexbuild – Hexpandable Container Housing**

The expandable container house, is one of our most popular designs. Constructed with high insulation properties and manufactured to a high specification. Several size options and flexible internal configurations are available. Supplied empty or with rooms and bathroom fitted. Two of our introduction sized units can be loaded into  $1 \times 40$ ° High Cube container. The smallest option expands to 37m2 or approximately 2.5 times the size of a single container unit. Uses can include housing, holiday homes, mobile clinics, classrooms, site offices and workers camp accommodation.