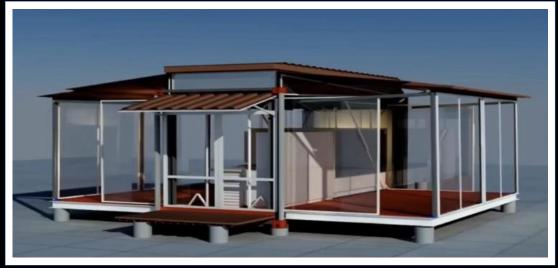

# **Hexbuild – Hexpandable Container Housing**

The expandable container house, is one of our most popular designs. Constructed with high insulation properties and manufactured to a high specification. Several size options and flexible internal configurations are available. Supplied empty or with rooms and bathroom fitted. Two of our introduction sized units can be loaded into  $1 \times 40$ ° High Cube container. The smallest option expands to 37m2 or approximately 2.5 times the size of a single container unit. Uses can include housing, holiday homes, mobile clinics, classrooms, site offices and workers camp accommodation.