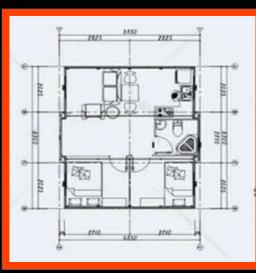

# **Hexbuild – Hexpandable Container Housing**

The expandable container house, is one of our most popular designs. Constructed with high insulation properties and manufactured to a high specification. Several size options and flexible internal configurations are available. Supplied empty or with rooms and bathroom fitted. Two of our introduction sized units can be loaded into  $1 \times 40$ ° High Cube container. The smallest option expands to 37m2 or approximately 2.5 times the size of a single container unit. Uses can include housing, holiday homes, mobile clinics, classrooms, site offices and workers camp accommodation.