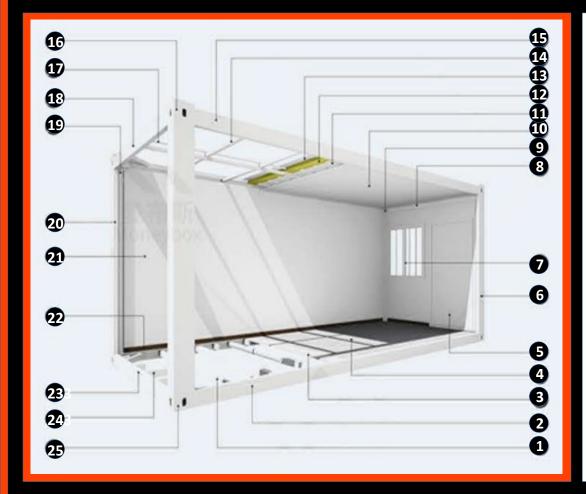

We also offer solar power solutions, designed specifically for each individual building and a customers specific usage requirements.

**SUSTAINABLY BUILT & ECO FRIENDLY** 

Right view

- Bottom Cross Beam 80 x 80 x 1.8mm, 80 x 40 x 1.8mm Galvanized Steel
- 2 Bottom Beam 160 x 3.0mm, Galvanized Steel
- **3** 18mm Fibre Cement Board
- 4 1.6mm PVC Floor Leather
- **5** Steel Door 840 x 2,040mm
- **6** Corner Fitting, 160 x 210 x 160 x 4mm
- **7** UPVC Window, Double Glass 5+9A+5 800 x 1,100mm with mosquito netting
- 8 Inside Trim, 0.426mm Steel Sheet
- 9 Inside Trim, 0.426mm Steel Sheet
- 10 0.476mm Steel Sheet Ceiling
- Middle Strong Steel Plate, 0.326 Steel Sheet
- 100mm Glass Wool 16kg/m2
- (13) Galvanized Steel Plate 0.476 Steel Sheet

- Top Cross Beam 80 x 40 x 1.5mm Galvanized Steel
- Top Beam 160 x 3.00mm
  Galvanized Steel
- Top Corner Fitting, 200 x 160 x 210 x 4mm
- Top Cross Beam
  80 x 4 x 1.5mm Galvanized Steel
- Top Beam 160x2.5mm Galvanized Steel
- 5mm PVC Downspouts
- Angle Steel Pillar, 210 x 160 x 2.75mm Galvanized Steel
- 50mm EPS Sandwich Panel 0.376mm Steel Sheet
- 22 PVC Skirting
- Bottom Beam 160 x 3.5mm, Galvanized Steel
- Bottom Cross Beam 80 x 40 x 1.8mm Galvanized Steel
- Bottom Corner Fitting 160 x 210 x 160 x 4.0mm