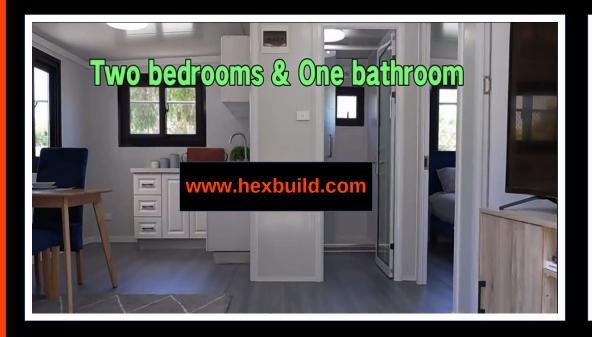

# **Hexbuild – Hexpandable Container Housing**

The expandable container house, is one of our most popular designs. Constructed with high insulation properties and manufactured to a high specification. Several size options and flexible internal configurations are available. Supplied empty or with rooms and bathroom fitted. Two of our introduction sized units can be loaded into  $1 \times 40$ ° High Cube container. The smallest option expands to 37m2 or approximately 2.5 times the size of a single container unit. Uses can include housing, holiday homes, mobile clinics, classrooms, site offices and workers camp accommodation.