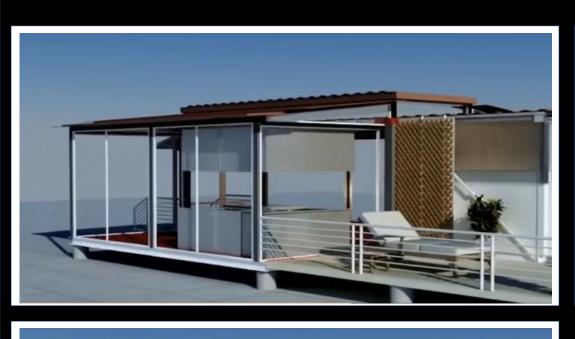

# **Hexbuild – Hexpandable Container Housing**

The expandable container house, is one of our most popular designs. Constructed with high insulation properties and manufactured to a high specification. Several size options and flexible internal configurations are available. Supplied empty or with rooms and bathroom fitted. Two of our introduction sized units can be loaded into  $1 \times 40$ ° High Cube container. The smallest option expands to 37m2 or approximately 2.5 times the size of a single container unit. Uses can include housing, holiday homes, mobile clinics, classrooms, site offices and workers camp accommodation.