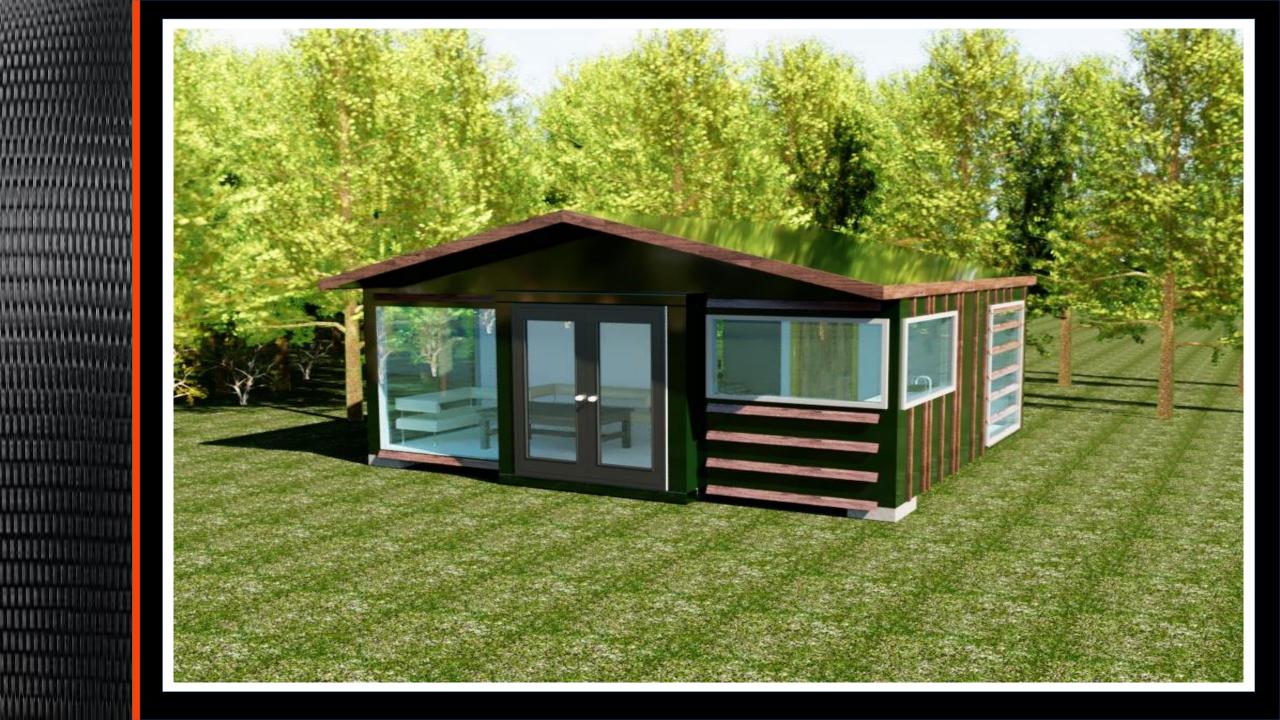

# **Hexbuild – Hexpandable Container Housing**

The expandable container house, is one of our most popular designs. Constructed with high insulation properties and manufactured to a high specification. Several size options and flexible internal configurations are available. Supplied empty or with rooms and bathroom fitted. Two of our introduction sized units can be loaded into  $1 \times 40$ ° High Cube container. The smallest option expands to 37m2 or approximately 2.5 times the size of a single container unit. Uses can include housing, holiday homes, mobile clinics, classrooms, site offices and workers camp accommodation.