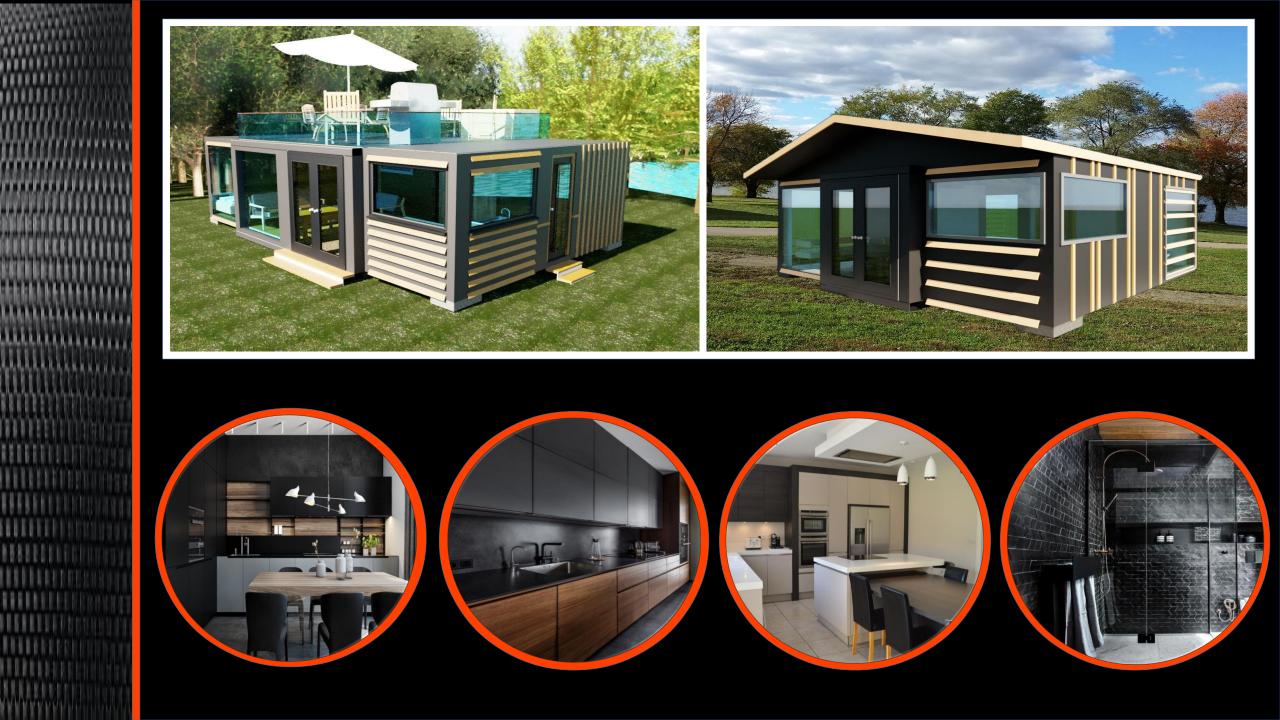

# **Hexbuild – Hexpandable Container Housing**

The expandable container house, is one of our most popular designs. Constructed with high insulation properties and manufactured to a high specification. Several size options and flexible internal configurations are available. Supplied empty or with rooms and bathroom fitted. Two of our introduction sized units can be loaded into  $1 \times 40$ ° High Cube container. The smallest option expands to 37m2 or approximately 2.5 times the size of a single container unit. Uses can include housing, holiday homes, mobile clinics, classrooms, site offices and workers camp accommodation.