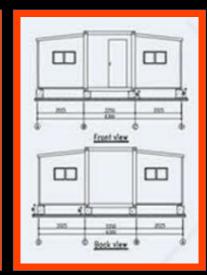

# **Hexbuild – Hexpandable Container Housing**

The expandable container house, is one of our most popular designs. Constructed with high insulation properties and manufactured to a high specification. Several size options and flexible internal configurations are available. Supplied empty or with rooms and bathroom fitted. Two of our introduction sized units can be loaded into  $1 \times 40$ ° High Cube container. The smallest option expands to 37m2 or approximately 2.5 times the size of a single container unit. Uses can include housing, holiday homes, mobile clinics, classrooms, site offices and workers camp accommodation.