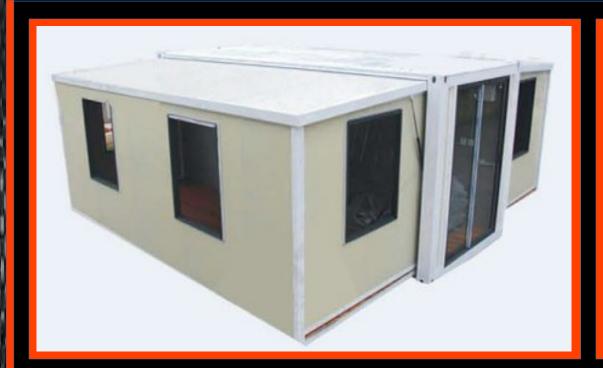

# **Hexbuild – Hexpandable Container Housing**

The expandable container house, is one of our most popular designs. Constructed with high insulation properties and manufactured to a high specification. Several size options and flexible internal configurations are available. Supplied empty or with rooms and bathroom fitted. Two of our introduction sized units can be loaded into  $1 \times 40$ ° High Cube container. The smallest option expands to 37m2 or approximately 2.5 times the size of a single container unit. Uses can include housing, holiday homes, mobile clinics, classrooms, site offices and workers camp accommodation.