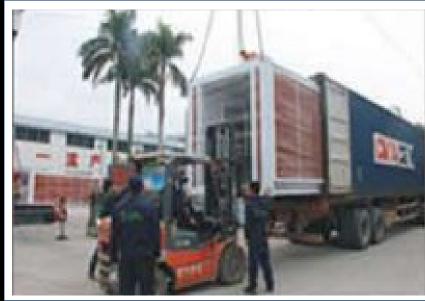

lass Wool 16kg/m2
- (13) Galvanized Steel Plate 0.476 Steel Sheet

- Top Cross Beam 80 x 40 x 1.5mm Galvanized Steel
- Top Beam 160 x 3.00mm
  Galvanized Steel
- Top Corner Fitting, 200 x 160 x 210 x 4mm
- Top Cross Beam
  80 x 4 x 1.5mm Galvanized Steel
- Top Beam 160x2.5mm Galvanized Steel
- 5mm PVC Downspouts
- Angle Steel Pillar, 210 x 160 x 2.75mm Galvanized Steel
- 50mm EPS Sandwich Panel 0.376mm Steel Sheet
- 22 PVC Skirting
- Bottom Beam 160 x 3.5mm, Galvanized Steel
- Bottom Cross Beam 80 x 40 x 1.8mm Galvanized Steel
- Bottom Corner Fitting 160 x 210 x 160 x 4.0mm

**Hexbuild – Container system construction** 



- \* Wind Resistant
- \* 100% Waterproof
- \* Earthquake Resistant
- \* Fast & Easy Assembly
- \* Durable & Long Lifespan
- \* Rust & Corrosion Resistant

# مم Packing







# **Delivering The Project-Important Points To Be Addressed:**

The Hexbuild Team are always on hand to make the selection of which structure best suits a customer's particular requirements for any project and in order for us to facilitate speedy and smooth progress, we need to address the points as listed below.

### **General Issues**

- ★ Landscaping issues and aesthetic appeal on site.
- ★ Is the building selected the ideal one for the proposed use by the customer.
- ★ Is there a possibility that the customer will wish to add to the Hexbuild structure in the future?
- ★ Proposed site layout with regard to existing buildings & finishes required to match other local buildings.
- ★ Precise details of customers required layout and exterior and interior finish of Hexbuild structure wi