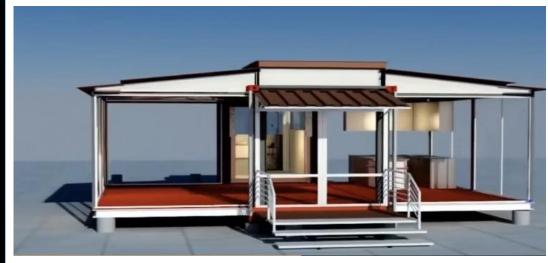

# **Hexbuild – Hexpandable Container Housing**

The expandable container house, is one of our most popular designs. Constructed with high insulation properties and manufactured to a high specification. Several size options and flexible internal configurations are available. Supplied empty or with rooms and bathroom fitted. Two of our introduction sized units can be loaded into  $1 \times 40$ ° High Cube container. The smallest option expands to 37m2 or approximately 2.5 times the size of a single container unit. Uses can include housing, holiday homes, mobile clinics, classrooms, site offices and workers camp accommodation.