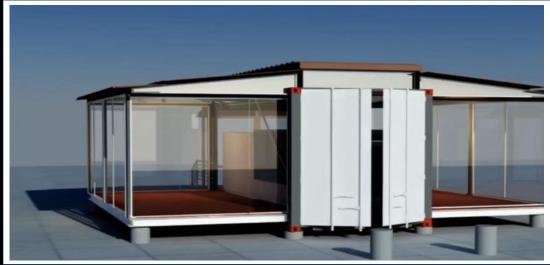

# **Hexbuild – Hexpandable Container Housing**

The expandable container house, is one of our most popular designs. Constructed with high insulation properties and manufactured to a high specification. Several size options and flexible internal configurations are available. Supplied empty or with rooms and bathroom fitted. Two of our introduction sized units can be loaded into  $1 \times 40$ ° High Cube container. The smallest option expands to 37m2 or approximately 2.5 times the size of a single container unit. Uses can include housing, holiday homes, mobile clinics, classrooms, site offices and workers camp accommodation.