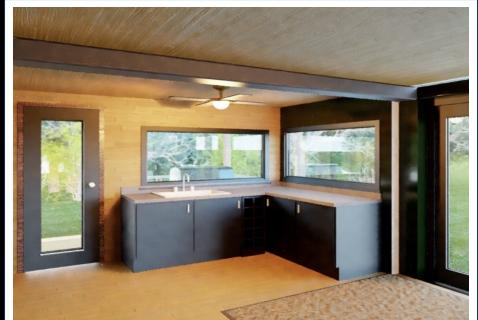

# **Hexbuild – Hexpandable Container Housing**

The expandable container house, is one of our most popular designs. Constructed with high insulation properties and manufactured to a high specification. Several size options and flexible internal configurations are available. Supplied empty or with rooms and bathroom fitted. Two of our introduction sized units can be loaded into  $1 \times 40$ ° High Cube container. The smallest option expands to 37m2 or approximately 2.5 times the size of a single container unit. Uses can include housing, holiday homes, mobile clinics, classrooms, site offices and workers camp accommodation.