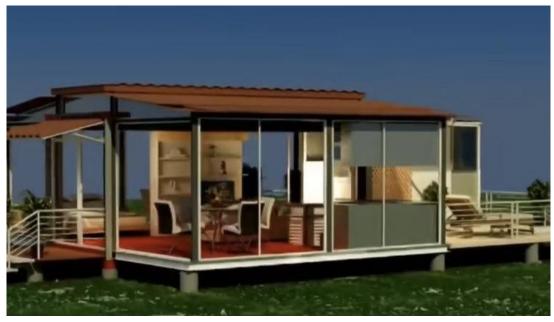

# **Hexbuild – Hexpandable Container Housing**

The expandable container house, is one of our most popular designs. Constructed with high insulation properties and manufactured to a high specification. Several size options and flexible internal configurations are available. Supplied empty or with rooms and bathroom fitted. Two of our introduction sized units can be loaded into  $1 \times 40$ ° High Cube container. The smallest option expands to 37m2 or approximately 2.5 times the size of a single container unit. Uses can include housing, holiday homes, mobile clinics, classrooms, site offices and workers camp accommodation.