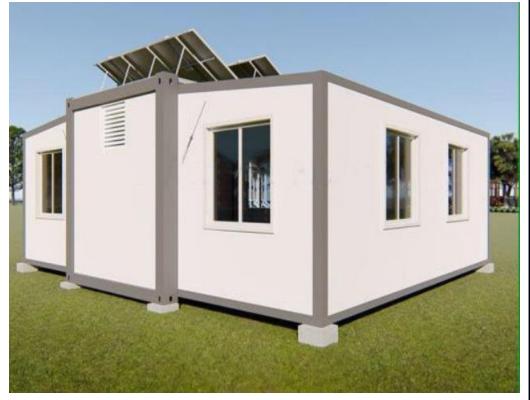

# **Hexbuild – Hexpandable Container Housing**

The expandable container house, is one of our most popular designs. Constructed with high insulation properties and manufactured to a high specification. Several size options and flexible internal configurations are available. Supplied empty or with rooms and bathroom fitted. Two of our introduction sized units can be loaded into  $1 \times 40$ ° High Cube container. The smallest option expands to 37m2 or approximately 2.5 times the size of a single container unit. Uses can include housing, holiday homes, mobile clinics, classrooms, site offices and workers camp accommodation.

We also offer solar power solutions, designed specifically for each individual building and a customers specific usage requirements.

**SUSTAINABLY BUILT & ECO FRIENDLY** 

Right view

- Bottom Cross Beam 80 x 80 x 1.8mm, 80 x 40 x 1.8mm Galvanized Steel
- 2 Bottom Beam 160 x 3.0mm, Galvanized Steel
- **3** 18mm Fibre Cement Board
- 4 1.6mm PVC Floor Leather
- **5** Steel Door 840 x 2,040mm
- **6** Corner Fitting, 160 x 210 x 160 x 4mm
- **7** UPVC Window, Double Glass 5+9A+5 800 x 1,100mm with mosquito netting
- 8 Inside Trim, 0.426mm Steel Sheet
- 9 Inside Trim, 0.426mm Steel Sheet
- 10 0.476mm Steel Sheet Ceiling
- Middle Strong Steel Plate, 0.326 Steel Sheet
- 100mm Glass Wool 16kg/m2
- (13) Galvanized Steel Plate 0.476 Steel Sheet