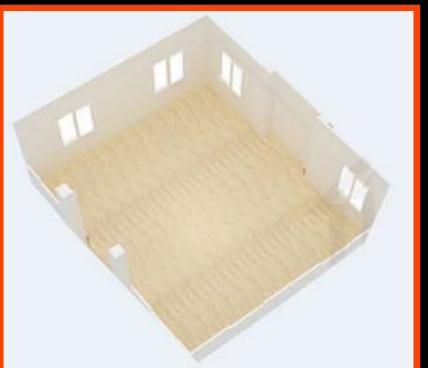

# **Hexbuild – Hexpandable Container Housing**

The expandable container house, is one of our most popular designs. Constructed with high insulation properties and manufactured to a high specification. Several size options and flexible internal configurations are available. Supplied empty or with rooms and bathroom fitted. Two of our introduction sized units can be loaded into  $1 \times 40$ ° High Cube container. The smallest option expands to 37m2 or approximately 2.5 times the size of a single container unit. Uses can include housing, holiday homes, mobile clinics, classrooms, site offices and workers camp accommodation.