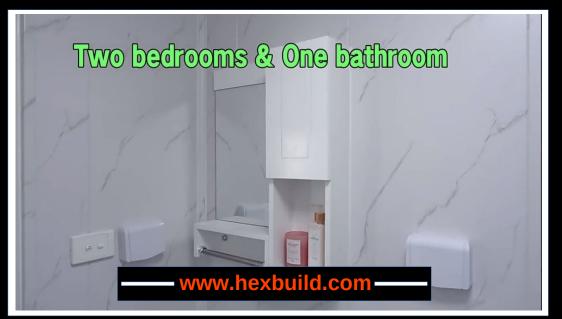

# **Hexbuild – Hexpandable Container Housing**

The expandable container house, is one of our most popular designs. Constructed with high insulation properties and manufactured to a high specification. Several size options and flexible internal configurations are available. Supplied empty or with rooms and bathroom fitted. Two of our introduction sized units can be loaded into  $1 \times 40$ ° High Cube container. The smallest option expands to 37m2 or approximately 2.5 times the size of a single container unit. Uses can include housing, holiday homes, mobile clinics, classrooms, site offices and workers camp accommodation.