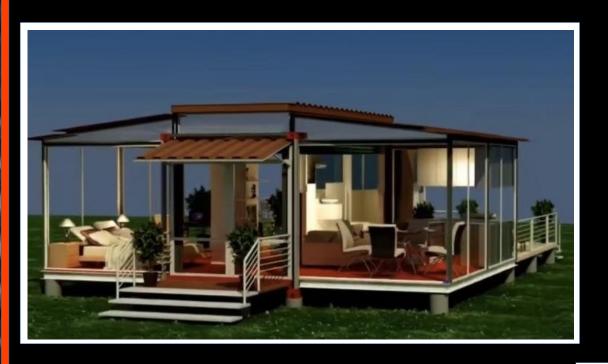

# **Hexbuild – Hexpandable Container Housing**

The expandable container house, is one of our most popular designs. Constructed with high insulation properties and manufactured to a high specification. Several size options and flexible internal configurations are available. Supplied empty or with rooms and bathroom fitted. Two of our introduction sized units can be loaded into  $1 \times 40$ ° High Cube container. The smallest option expands to 37m2 or approximately 2.5 times the size of a single container unit. Uses can include housing, holiday homes, mobile clinics, classrooms, site offices and workers camp accommodation.