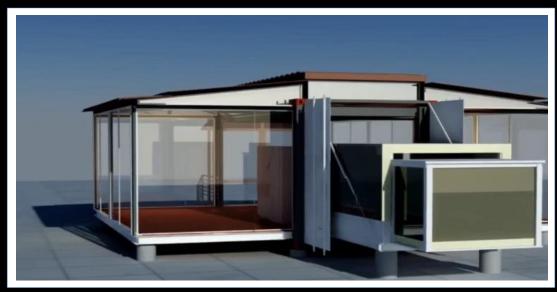

# **Hexbuild – Hexpandable Container Housing**

The expandable container house, is one of our most popular designs. Constructed with high insulation properties and manufactured to a high specification. Several size options and flexible internal configurations are available. Supplied empty or with rooms and bathroom fitted. Two of our introduction sized units can be loaded into  $1 \times 40$ ° High Cube container. The smallest option expands to 37m2 or approximately 2.5 times the size of a single container unit. Uses can include housing, holiday homes, mobile clinics, classrooms, site offices and workers camp accommodation.