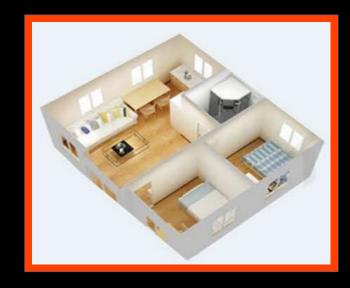

# **Hexbuild – Hexpandable Container Housing**

The expandable container house, is one of our most popular designs. Constructed with high insulation properties and manufactured to a high specification. Several size options and flexible internal configurations are available. Supplied empty or with rooms and bathroom fitted. Two of our introduction sized units can be loaded into  $1 \times 40$ ° High Cube container. The smallest option expands to 37m2 or approximately 2.5 times the size of a single container unit. Uses can include housing, holiday homes, mobile clinics, classrooms, site offices and workers camp accommodation.