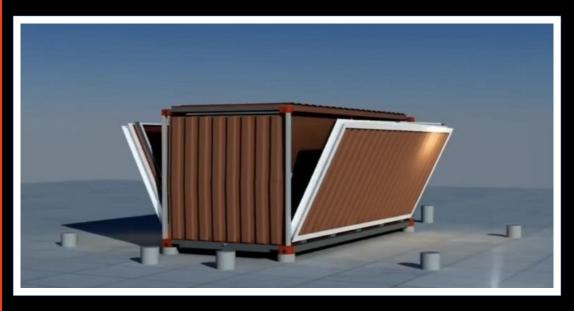

# **Hexbuild – Hexpandable Container Housing**

The expandable container house, is one of our most popular designs. Constructed with high insulation properties and manufactured to a high specification. Several size options and flexible internal configurations are available. Supplied empty or with rooms and bathroom fitted. Two of our introduction sized units can be loaded into  $1 \times 40$ ° High Cube container. The smallest option expands to 37m2 or approximately 2.5 times the size of a single container unit. Uses can include housing, holiday homes, mobile clinics, classrooms, site offices and workers camp accommodation.

**Hexbuild – Container system construction** 

- \* Wind Resistant
- \* 100% Waterproof
- \* Earthquake Resistant
- \* Fast & Easy Assembly
- \* Durable & Long Lifespan
- \* Rust & Corrosion Resistant