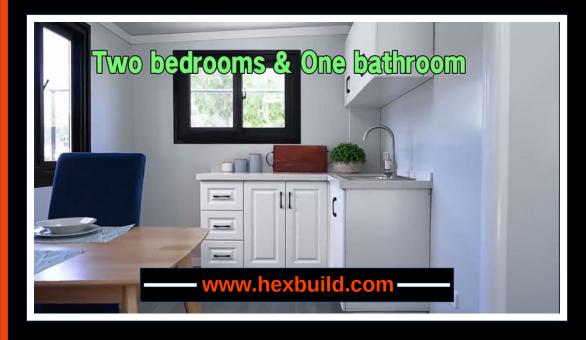

# **Hexbuild – Hexpandable Container Housing**

The expandable container house, is one of our most popular designs. Constructed with high insulation properties and manufactured to a high specification. Several size options and flexible internal configurations are available. Supplied empty or with rooms and bathroom fitted. Two of our introduction sized units can be loaded into  $1 \times 40$ ° High Cube container. The smallest option expands to 37m2 or approximately 2.5 times the size of a single container unit. Uses can include housing, holiday homes, mobile clinics, classrooms, site offices and workers camp accommodation.