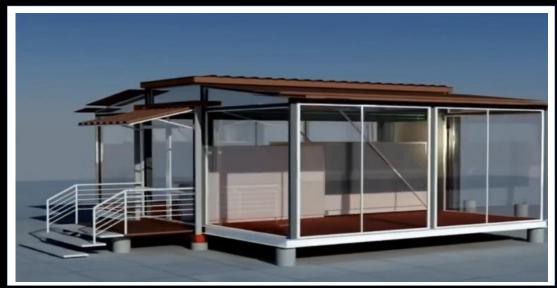

# **Hexbuild – Hexpandable Container Housing**

The expandable container house, is one of our most popular designs. Constructed with high insulation properties and manufactured to a high specification. Several size options and flexible internal configurations are available. Supplied empty or with rooms and bathroom fitted. Two of our introduction sized units can be loaded into  $1 \times 40$ ° High Cube container. The smallest option expands to 37m2 or approximately 2.5 times the size of a single container unit. Uses can include housing, holiday homes, mobile clinics, classrooms, site offices and workers camp accommodation.