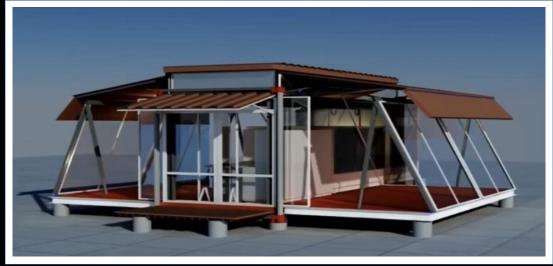

# **Hexbuild – Hexpandable Container Housing**

The expandable container house, is one of our most popular designs. Constructed with high insulation properties and manufactured to a high specification. Several size options and flexible internal configurations are available. Supplied empty or with rooms and bathroom fitted. Two of our introduction sized units can be loaded into  $1 \times 40$ ° High Cube container. The smallest option expands to 37m2 or approximately 2.5 times the size of a single container unit. Uses can include housing, holiday homes, mobile clinics, classrooms, site offices and workers camp accommodation.