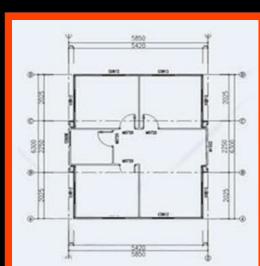

# **Hexbuild – Hexpandable Container Housing**

The expandable container house, is one of our most popular designs. Constructed with high insulation properties and manufactured to a high specification. Several size options and flexible internal configurations are available. Supplied empty or with rooms and bathroom fitted. Two of our introduction sized units can be loaded into  $1 \times 40$ ° High Cube container. The smallest option expands to 37m2 or approximately 2.5 times the size of a single container unit. Uses can include housing, holiday homes, mobile clinics, classrooms, site offices and workers camp accommodation.