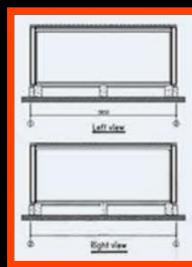

We also offer solar power solutions, designed specifically for each individual building and a customers specific usage requirements.

**SUSTAINABLY BUILT & ECO FRIENDLY** 

Right view

- Bottom Cross Beam 80 x 80 x 1.8mm, 80 x 40 x 1.8mm Galvanized Steel
- 2 Bottom Beam 160 x 3.0mm, Galvanized Steel
- **3** 18mm Fibre Cement Board
- 4 1.6mm PVC Floor Leather
- **5** Steel Door 840 x 2,040mm
- **6** Corner Fitting, 160 x 210 x 160 x 4mm
- **7** UPVC Window, Double Glass 5+9A+5 800 x 1,100mm with mosquito netting
- 8 Inside Trim, 0.426mm Steel Sheet
- 9 Inside Trim, 0.426mm Steel Sheet
- 10 0.476mm Steel Sheet Ceiling
- Middle Strong Steel Plate, 0.326 Steel Sheet
- 100mm Glass Wool 16kg/m2
- (13) Galvanized Steel Plate 0.476 Steel Sheet

- Top Cross Beam 80 x 40 x 1.5mm Galvanized Steel
- Top Beam 160 x 3.00mm
  Galvanized Steel
- Top Corner Fitting, 200 x 160 x 210 x 4mm
- Top Cross Beam
  80 x 4 x 1.5mm Galvanized Steel
- Top Beam 160x2.5mm Galvanized Steel
- 5mm PVC Downspouts
- Angle Steel Pillar, 210 x 160 x 2.75mm Galvanized Steel
- 50mm EPS Sandwich Panel 0.376mm Steel Sheet
- 22 PVC Skirting
- Bottom Beam 160 x 3.5mm, Galvanized Steel
- Bottom Cross Beam 80 x 40 x 1.8mm Galvanized Steel
- Bottom Corner Fitting 160 x 210 x 160 x 4.0mm