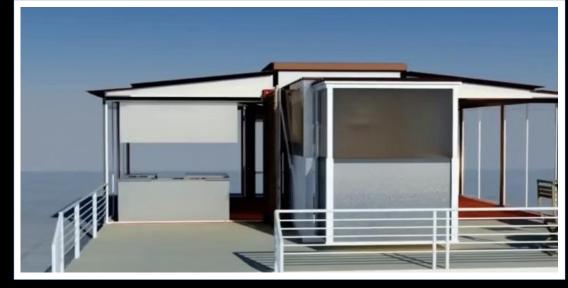

# **Hexbuild – Hexpandable Container Housing**

The expandable container house, is one of our most popular designs. Constructed with high insulation properties and manufactured to a high specification. Several size options and flexible internal configurations are available. Supplied empty or with rooms and bathroom fitted. Two of our introduction sized units can be loaded into  $1 \times 40$ ° High Cube container. The smallest option expands to 37m2 or approximately 2.5 times the size of a single container unit. Uses can include housing, holiday homes, mobile clinics, classrooms, site offices and workers camp accommodation.