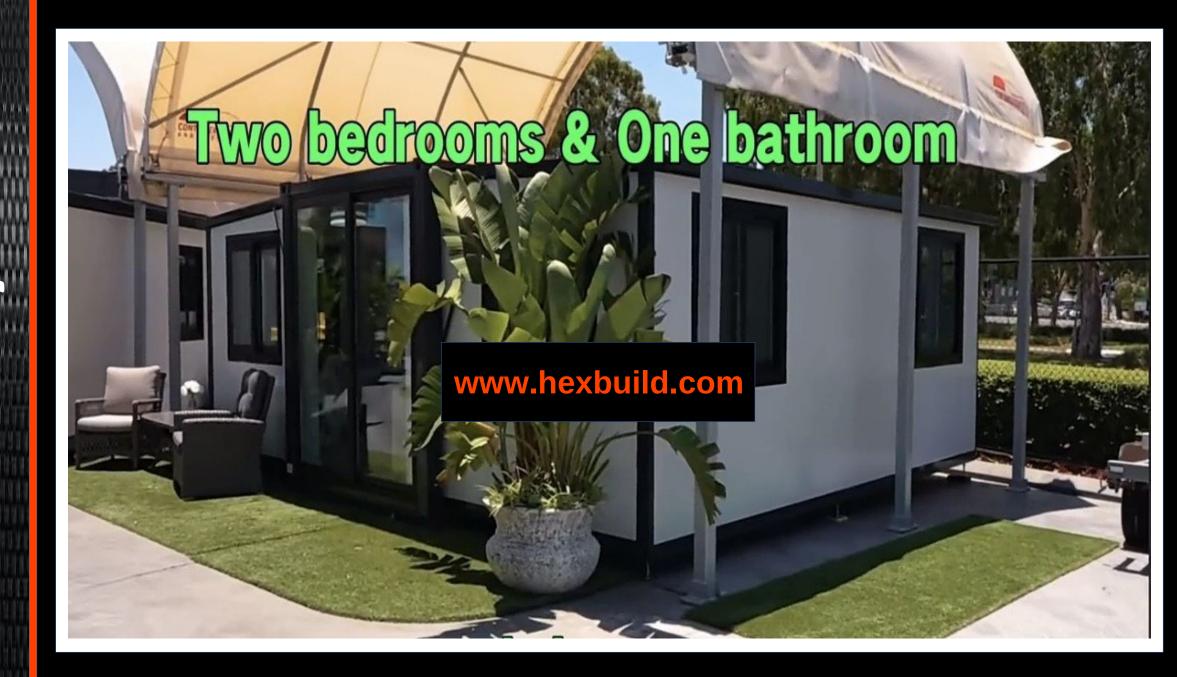

# **Hexbuild – Hexpandable Container Housing**

The expandable container house, is one of our most popular designs. Constructed with high insulation properties and manufactured to a high specification. Several size options and flexible internal configurations are available. Supplied empty or with rooms and bathroom fitted. Two of our introduction sized units can be loaded into  $1 \times 40$ ° High Cube container. The smallest option expands to 37m2 or approximately 2.5 times the size of a single container unit. Uses can include housing, holiday homes, mobile clinics, classrooms, site offices and workers camp accommodation.