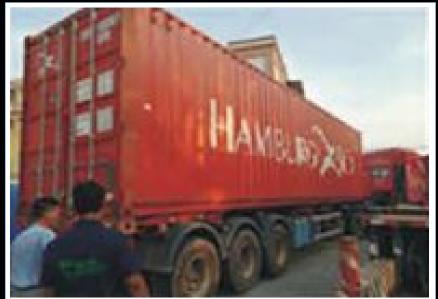

# **Hexbuild – Hexpandable Container Housing**

The expandable container house, is one of our most popular designs. Constructed with high insulation properties and manufactured to a high specification. Several size options and flexible internal configurations are available. Supplied empty or with rooms and bathroom fitted. Two of our introduction sized units can be loaded into  $1 \times 40$ ° High Cube container. The smallest option expands to 37m2 or approximately 2.5 times the size of a single container unit. Uses can include housing, holiday homes, mobile clinics, classrooms, site offices and workers camp accommodation.