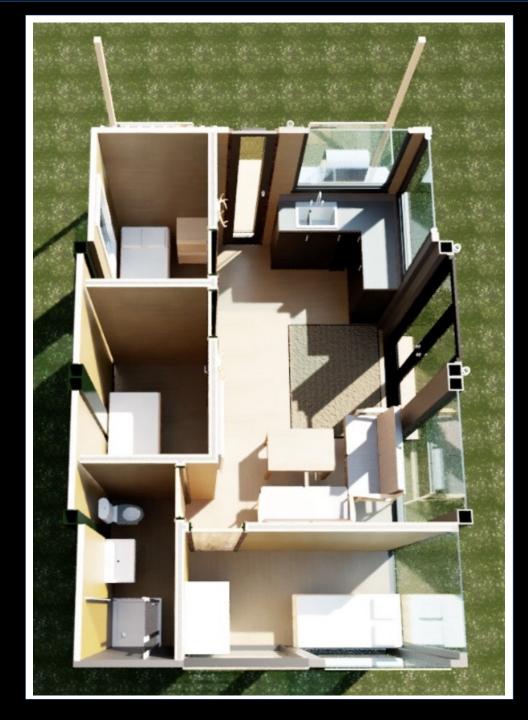

# **Hexbuild – Hexpandable Container Housing**

The expandable container house, is one of our most popular designs. Constructed with high insulation properties and manufactured to a high specification. Several size options and flexible internal configurations are available. Supplied empty or with rooms and bathroom fitted. Two of our introduction sized units can be loaded into  $1 \times 40$ ° High Cube container. The smallest option expands to 37m2 or approximately 2.5 times the size of a single container unit. Uses can include housing, holiday homes, mobile clinics, classrooms, site offices and workers camp accommodation.