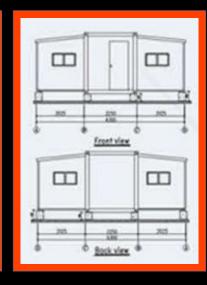

# **Hexbuild – Hexpandable Container Housing**

The expandable container house, is one of our most popular designs. Constructed with high insulation properties and manufactured to a high specification. Several size options and flexible internal configurations are available. Supplied empty or with rooms and bathroom fitted. Two of our introduction sized units can be loaded into  $1 \times 40$ ° High Cube container. The smallest option expands to 37m2 or approximately 2.5 times the size of a single container unit. Uses can include housing, holiday homes, mobile clinics, classrooms, site offices and workers camp accommodation.