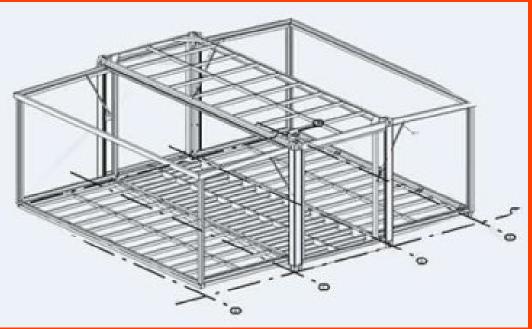

We also offer solar power solutions, designed specifically for each individual building and a customers specific usage requirements.

**SUSTAINABLY BUILT & ECO FRIENDLY** 

Right view

- Bottom Cross Beam 80 x 80 x 1.8mm, 80 x 40 x 1.8mm Galvanized Steel
- 2 Bottom Beam 160 x 3.0mm, Galvanized Steel
- **3** 18mm Fibre Cement Board
- 4 1.6mm PVC Floor Leather
- **5** Steel Door 840 x 2,040mm
- **6** Corner Fitting, 160 x 210 x 160 x 4mm
- **7** UPVC Window, Double Glass 5+9A+5 800 x 1,100mm with mosquito netting
- 8 Inside Trim, 0.426mm Steel Sheet
- 9 Inside Trim, 0.426mm Steel Sheet
- 10 0.476mm Steel Sheet Ceiling
- Middle Strong Steel Plate, 0.326 Steel Sheet
- 100mm Glass Wool 16kg/m2
- (13) Galvanized Steel Plate 0.476 Steel Sheet

- Top Cross Beam 80 x 40 x 1.5mm Galvanized Steel
- Top Beam 160 x 3.00mm
  Galvanized Steel
- Top Corner Fitting, 200 x 160 x 210 x 4mm
- Top Cross Beam
  80 x 4 x 1.5mm Galvanized Steel
- Top Beam 160x2.5mm Galvanized Steel
- 5mm PVC Downspouts
- Angle Steel Pillar, 210 x 160 x 2.75mm Galvanized Steel
- 50mm EPS Sandwich Panel 0.376mm Steel Sheet
- 22 PVC Skirting
- Bottom Beam 160 x 3.5mm, Galvanized Steel
- Bottom Cross Beam 80 x 40 x 1.8mm Galvanized Steel
- Bottom Corner Fitting 160 x 210 x 160 x 4.0mm

**Hexbuild – Container system construction** 

- \* Wind Resistant
- \* 100% Waterproof
- \* Earthquake Resistant
- \* Fast & Easy Assembly
- \* Durable & Long Lifespan
- \* Rust & Corrosion Resistant