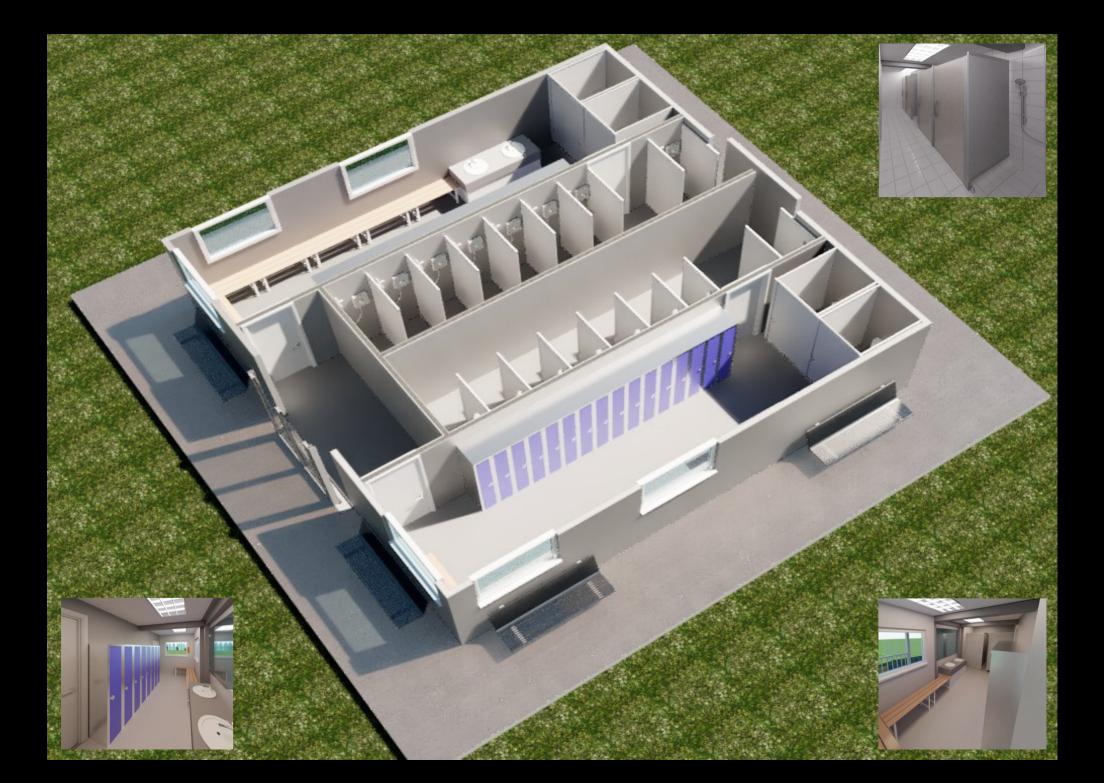

ASYLUM SEEKERS, REFUGEES & EMERGENCY ACCOMMODATION
Centrally Located Shower, Toilets Units, Store & Prayer Room

Outer Complex Buildings: Kitchen/Dining Room, Classrooms, Medical Counselling & Administration Block, Sports Court & Covered Area and Seating

#### The Communal Toilet and Shower

This block will be fitted with 20 Toilets and Urinals / 20 Showers and 20 Hand Basin with Mirrors, Shaving Points, Lockers, and fixed benches for the comfort and security of users possessions. The Block size is 20m x 10m (200m2).

#### The Personal Store

Is 5m x 15m (75m2) and will contain up to 100 lockable compartments so that residents may store their personal possessions without taking up space in their accommodation rooms.