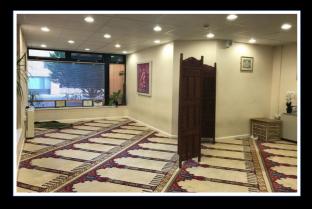

### Multi Faith Prayer Room

Is 15m x 10m (150m2) with simple washing (handbasins) and 4 x toilets room. A small additional 'reception' space would also be good as the Muslims all leave their shoes outside when they pray!