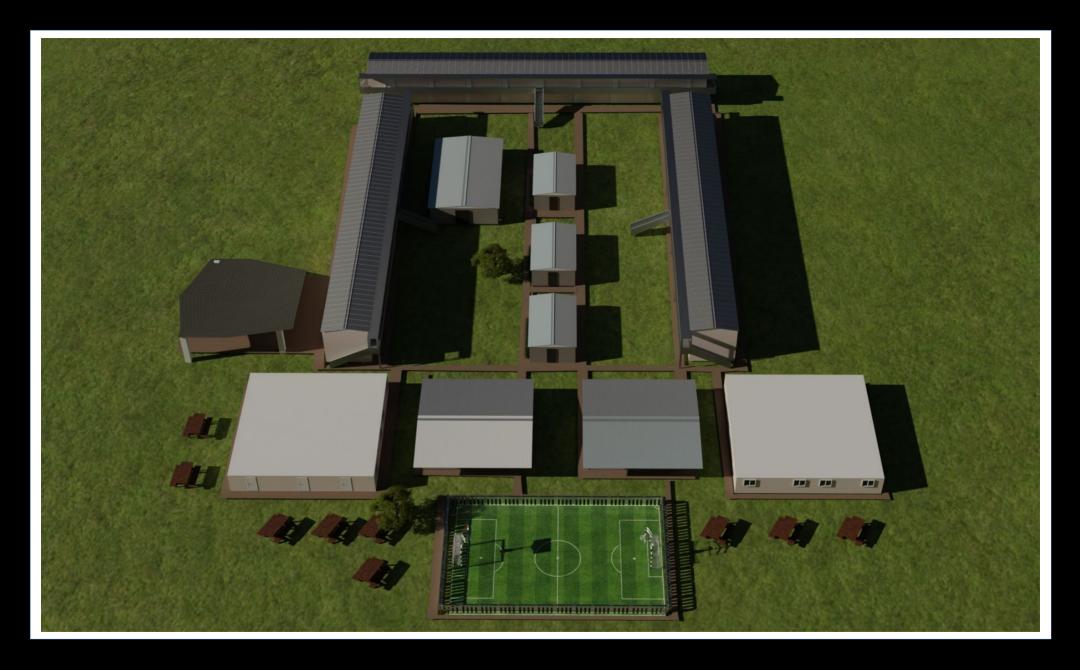

ASYLUM SEEKERS, REFUGEES & EMERGENCY ACCOMMODATION
Centrally Located Shower, Toilets Units, Store & Prayer Room

Outer Complex Buildings: Kitchen/Dining Room, Classrooms, Medical Counselling & Administration Block, Sports Court & Covered Area and Seating

- ★ CLASSROOMS X 2
- TOILETS & SHOWERS X 2
- **ACCOMMODATION UNITS x 3**
- **X** KITCHEN & RESTAURANT X 1

- **★** PERSONAL STORE X 1
- **★** COVERED OUTDOOR AREA
- **MULTI-FAITH PRAYER ROOM x 1**
- **★ MULTIPLE SPORTS USAGE COURT**
- ★ MEDICAL / COUNSELLING / ADMINISTRATION BLOCK X 1