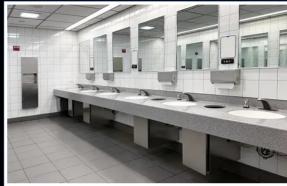

#### The Communal Toilet and Shower

This block will be fitted with 20 Toilets and Urinals / 20 Showers and 20 Hand Basin with Mirrors, Shaving Points, Lockers, and fixed benches for the comfort and security of users possessions. The Block size is 20m x 10m (200m2).

# **HEXBUILD 'T' System - Solutions to Problems**

ASYLUM SEEKERS, REFUGEES & EMERGENCY ACCOMMODATION

The HEXBUILD range of changing rooms, with lockers, washbasins, toilets and shower facilities, bringing affordability, speed of build & modern design for asylum seekers, refugees & emergency situations.