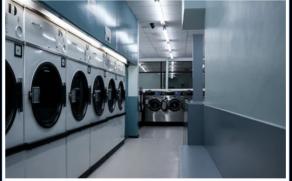

#### **Laundry room**

On each accommodation floor, the room is a 4 m x 5m (20m) with 2 washing machines 2 Dryers, Ironing Board, and Iron.