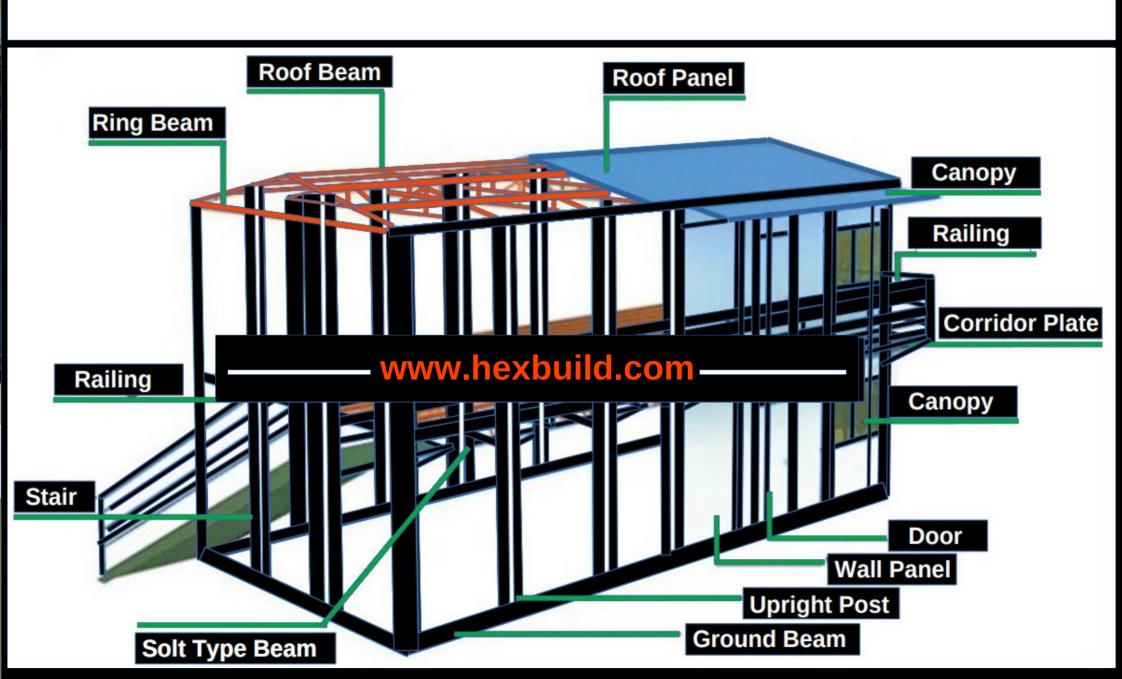

| Ground Beam    | Double C-shaped Steel. Size: 80*40*1.6mm                                                                                 |
|          | Round Beam     | Double C-shaped Steel. Size: 80*40*1.6mm                                                                                 |
|          | Roof Purlin    | Galvanized Angle Steel: 1.5m                                                                                             |
|          | Door           | 50mm Double Colour-Coated Steel EPS Sandwich Door<br>Size: 800*2,000mm                                                   |
|          | Window         | Plastic & Steel Window: 1,740*925mm                                                                                      |

# **'T' System – Assembly Specification**



# **'T' System – Ease of Installation**



Fast Build Quality Modular Buildings at Affordable Prices

# **'T' System – Packing & Shipping**



1 x 40' HQ

= 200m2 of

T System

Production Rate: 100,000m2 every 25 Days

### **Contact Us:**



### Quality Modular Fast Build Solutions at Affordable Prices

Peter Hurst Email: peterhurst@hexbuild.com

Hong Kong Tel: +852 93073664

United Kingdom Tel: +44 (0)7743 948674

Frank Daly Email: orderlineglobal@gmail.com

United Kingdom Tel: +44 (0)7775 694157 (UK)

PDQ (HK) Limited

Units 2804-7, 28th Floor, Man Yee Building, 68, Des Voeux Road Central, Hong Kong.

**Registered Company Number: 1595036**