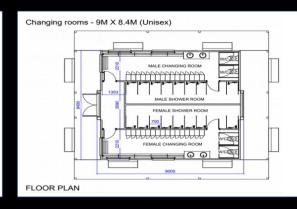

# **HEXBUILD 'T' System - Solutions to Problems**

ASYLUM SEEKERS, REFUGEES & EMERGENCY ACCOMMODATION

The HEXBUILD range of changing rooms, with lockers, washbasins, toilets and shower facilities, bringing affordability, speed of build & modern design for asylum seekers, refugees & emergency situations.

### **Hexbuild Changing Rooms: 9.0 x 8.4m**

The HEXBUILD range of classrooms bringing education and leisure activity spaces for, asylum seekers, refugees & emergency situations.