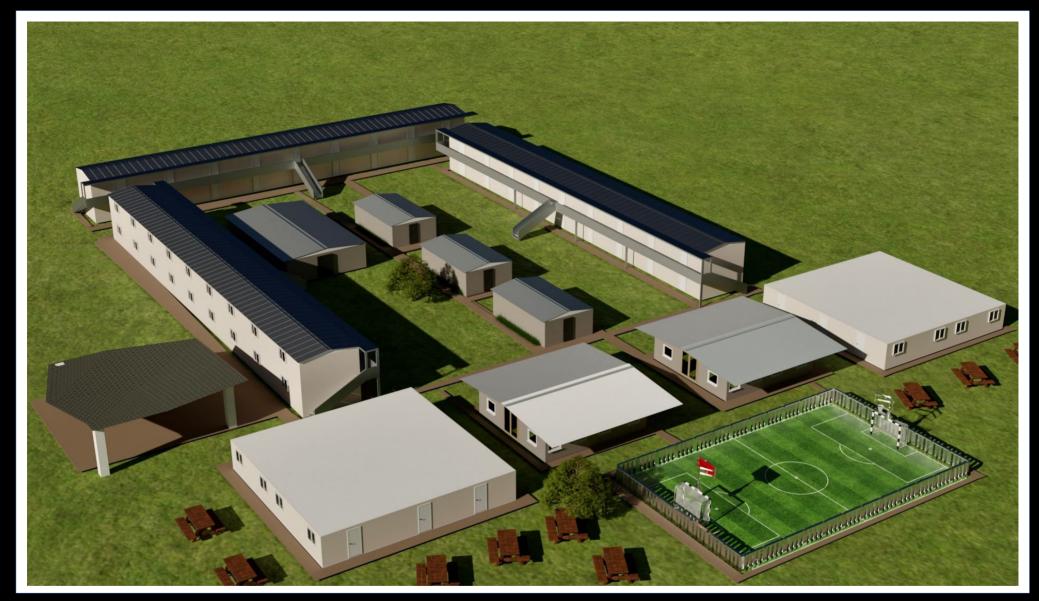

ASYLUM SEEKERS, REFUGEES & EMERGENCY ACCOMMODATION
Centrally Located Shower, Toilets Units, Store & Prayer Room

Outer Complex Buildings: Kitchen/Dining Room, Classrooms, Medical Counselling & Administration Block, Sports Court & Covered Area and Seating

ASYLUM SEEKERS, REFUGEES & EMERGENCY ACCOMMODATION 2 Occupant Room Configuration

### ASYLUM SEEKERS, REFUGEES & EMERGENCY ACCOMMODATION — Site Facilities: