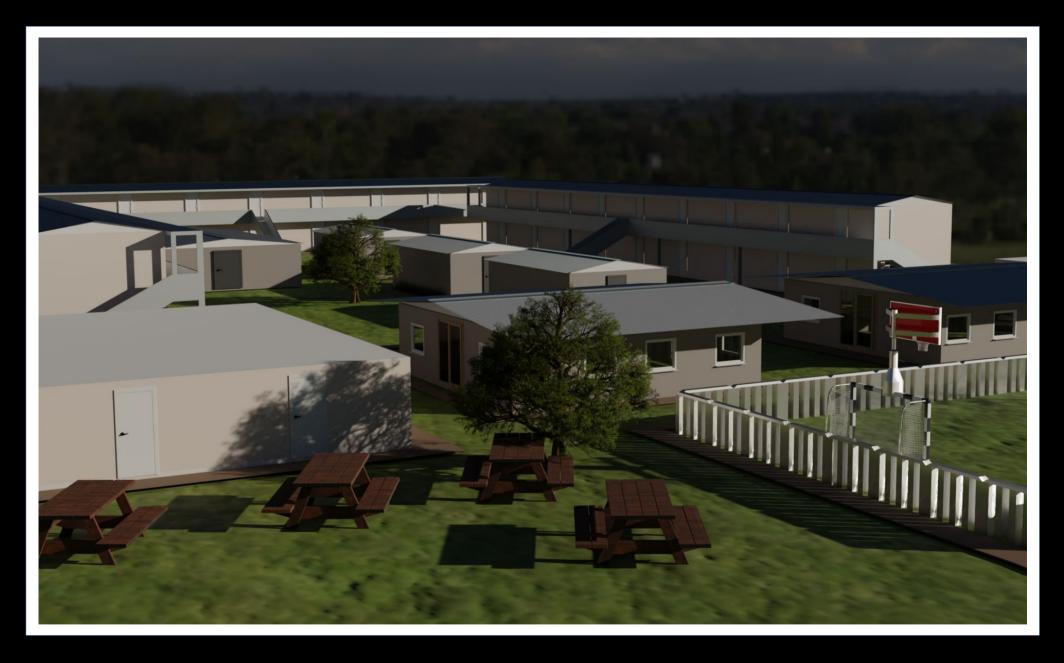

### ASYLUM SEEKERS, REFUGEES & EMERGENCY ACCOMMODATION — Site Facilities:

This system offers safe, clean and comfortable 'one stop' sites that bring not only sleeping, washing and toilet facilities but a complete range of buildings, including kitchens and dining rooms, units for education and medical needs, multi faith prayer rooms, recreational and exercise areas and virtually all amenities required by people arriving in the UK and fulfilling their needs until more permanent living arrangements are found to accommodate them.