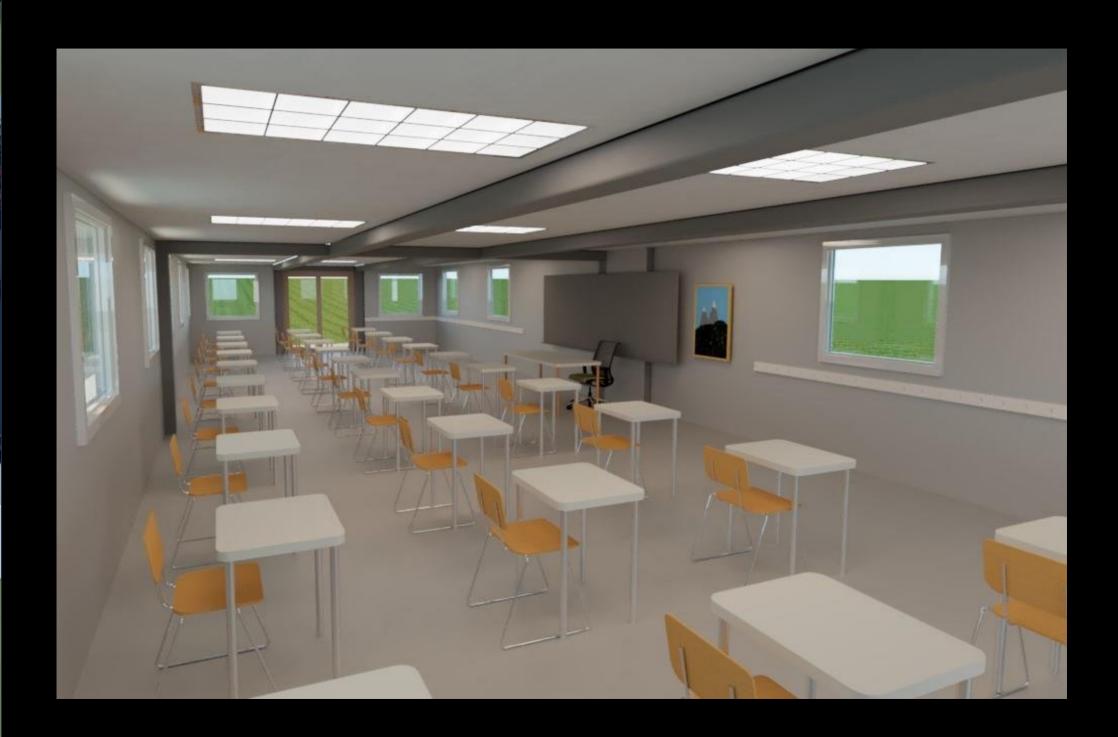

#### The 2 x Classrooms

Each unit is 10m x 10m (100m2) each with space for Tables and Chairs (150m2 to accommodate up to 20 students at any one time, for both classes and for recreational use when available.

### **Hexbuild Changing Rooms: 9.0 x 8.4m**

The HEXBUILD range of classrooms bringing education and leisure activity spaces for, asylum seekers, refugees & emergency situations.