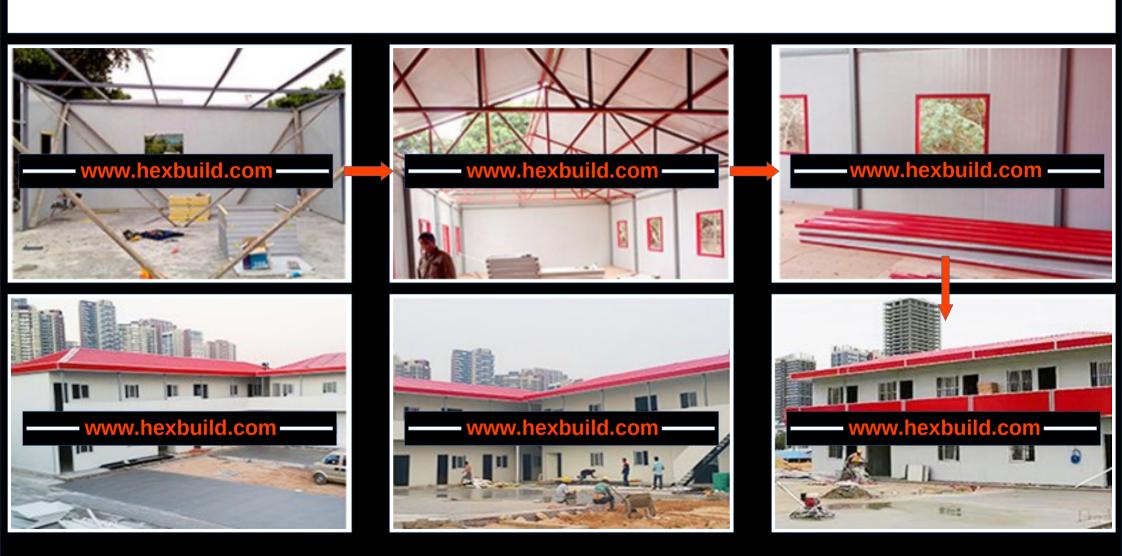

The Hexbuild System is constructed using the highest quality materials and adheres to all relevant UK construction regulations and literally 100's of square meters of buildings can be erected by very few workers in extremely short time frames, enabling the internal fixtures and fittings to be rapidly installed, allowing these sites to be ready and available for occupation within weeks, rather than months or even years, as with current 'traditional' building systems. No heavy lifting equipment is required to construct these light but very strong steel framed buildings. Our monthly factory production output rate is approximately 100,000 square meters and each 40' shipping container can transport 200 square meters of buildings.

# **'T' System – Ease of Installation**

Fast Build Quality Modular Buildings at Affordable Prices