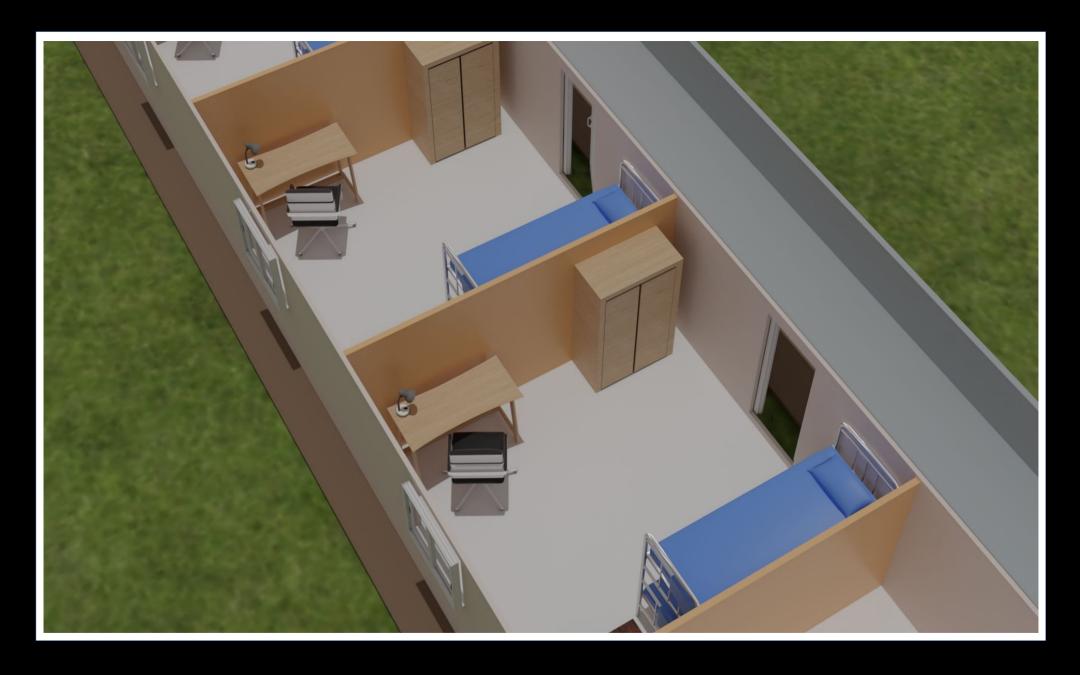

#### Accommodation Rooms \*

Each separate unit is 5 x 4 meters (20m2), calmly decorated with central overhead lighting and individual bed lighting, electrical points with USB charging ports, and with a quality 2 Tier Bunk Bed facility can accommodate two adults in comfort. Rooms will have space for a writing Desk and Chair, a comfortable Lounge chair, a Shared split Wardrobe for cloths storage, a fridge, and a kettle. All rooms will have a window with curtains, a Mirror and coat hooks, and will be accessible from a 1-meter-wide covered walkway with a private front door, on either a ground or a first-floor corridor via a steel staircase.

ASYLUM SEEKERS, REFUGEES & EMERGENCY ACCOMMODATION 2 Occupant Room Configuration