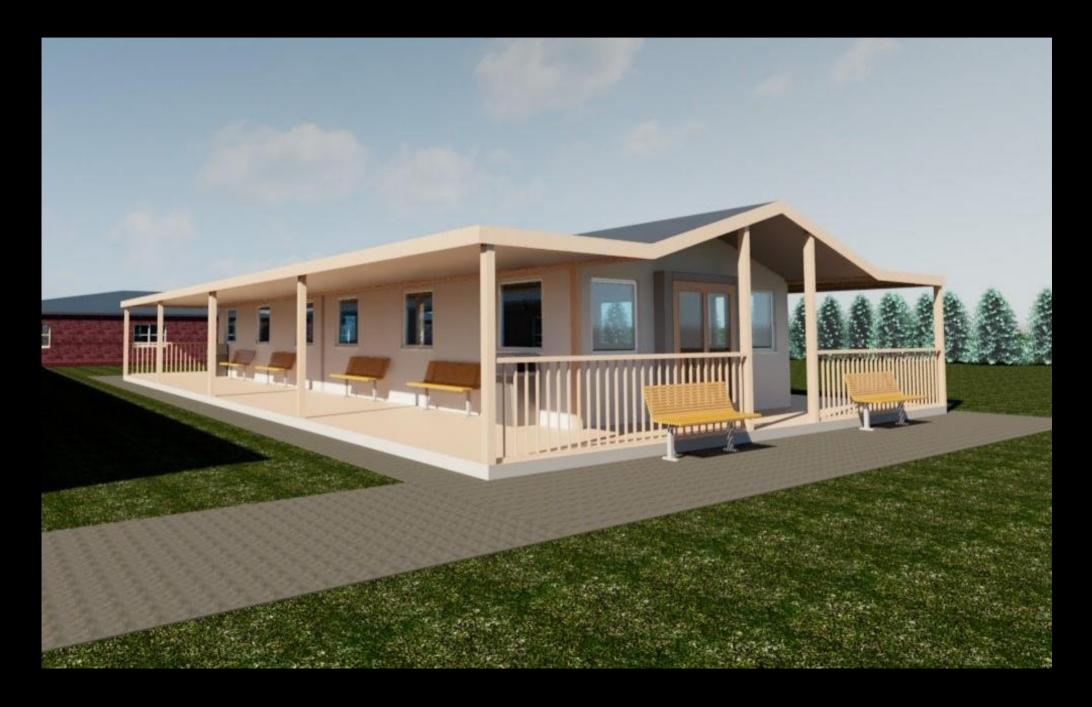

# **HEXBUILD 'T' System - Solutions to Problems**

ASYLUM SEEKERS, REFUGEES & EMERGENCY ACCOMMODATION

The HEXBUILD range of changing rooms, with lockers, washbasins, toilets and shower facilities, bringing affordability, speed of build & modern design for asylum seekers, refugees & emergency situations.