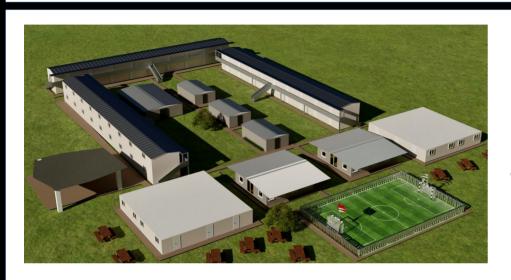

ASYLUM SEEKERS, REFUGEES & EMERGENCY ACCOMMODATION
Centrally Located Shower, Toilets Units, Store & Prayer Room

Outer Complex Buildings: Kitchen/Dining Room, Classrooms, Medical Counselling & Administration Block, Sports Court & Covered Area and Seating

ASYLUM SEEKERS, REFUGEES & EMERGENCY ACCOMMODATION 2 Occupant Room Configuration

### ASYLUM SEEKERS, REFUGEES & EMERGENCY ACCOMMODATION — Site Facilities: