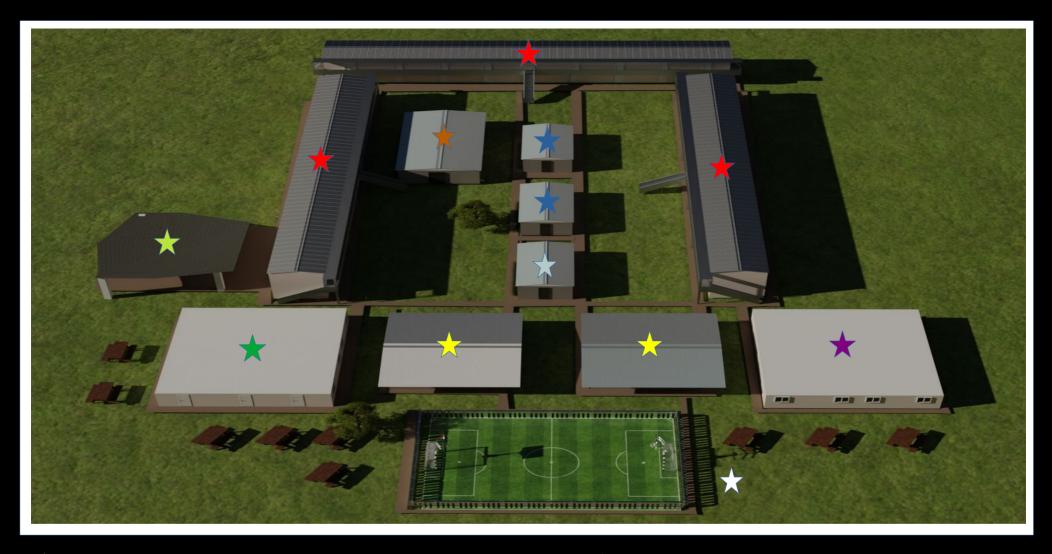

- ★ CLASSROOMS X 2
- TOILETS & SHOWERS X 2
- **ACCOMMODATION UNITS x 3**
- **X** KITCHEN & RESTAURANT X 1

- **★** PERSONAL STORE X 1
- **★** COVERED OUTDOOR AREA
- **MULTI-FAITH PRAYER ROOM x 1**
- **★ MULTIPLE SPORTS USAGE COURT**
- ★ MEDICAL / COUNSELLING / ADMINISTRATION BLOCK X 1

ASYLUM SEEKERS, REFUGEES & EMERGENCY ACCOMMODATION
Centrally Located Shower, Toilets Units, Store & Prayer Room

Outer Complex Buildings: Kitchen/Dining Room, Classrooms, Medical Counselling & Administration Block, Sports Court & Covered Area and Seating

### ASYLUM SEEKERS, REFUGEES & EMERGENCY ACCOMMODATION — Site Facilities: