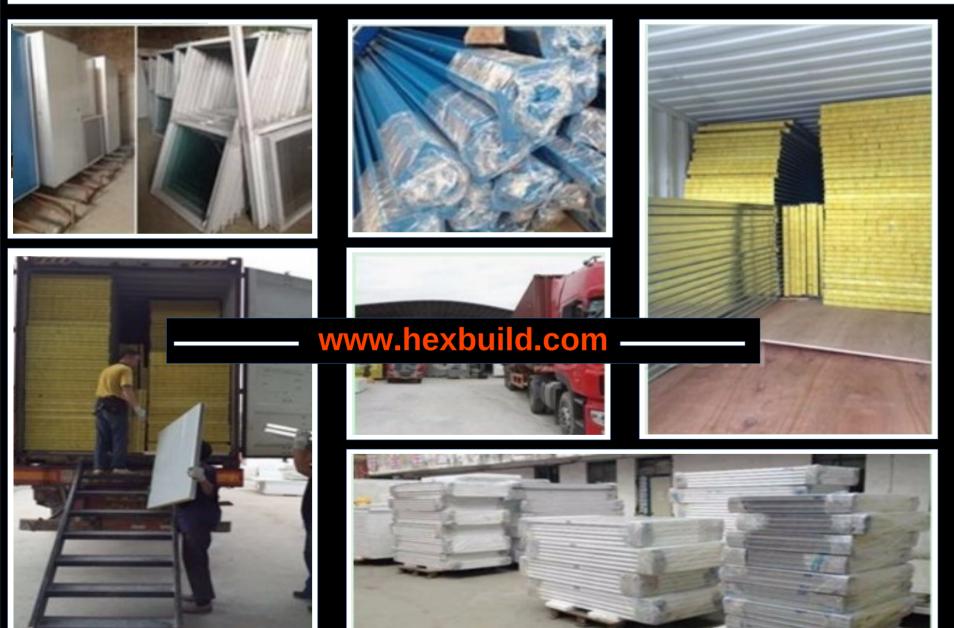

# **'T' System – Packing & Shipping**

1 x 40' HQ

= 200m2 of

T System

Production Rate: 100,000m2 every 25 Days