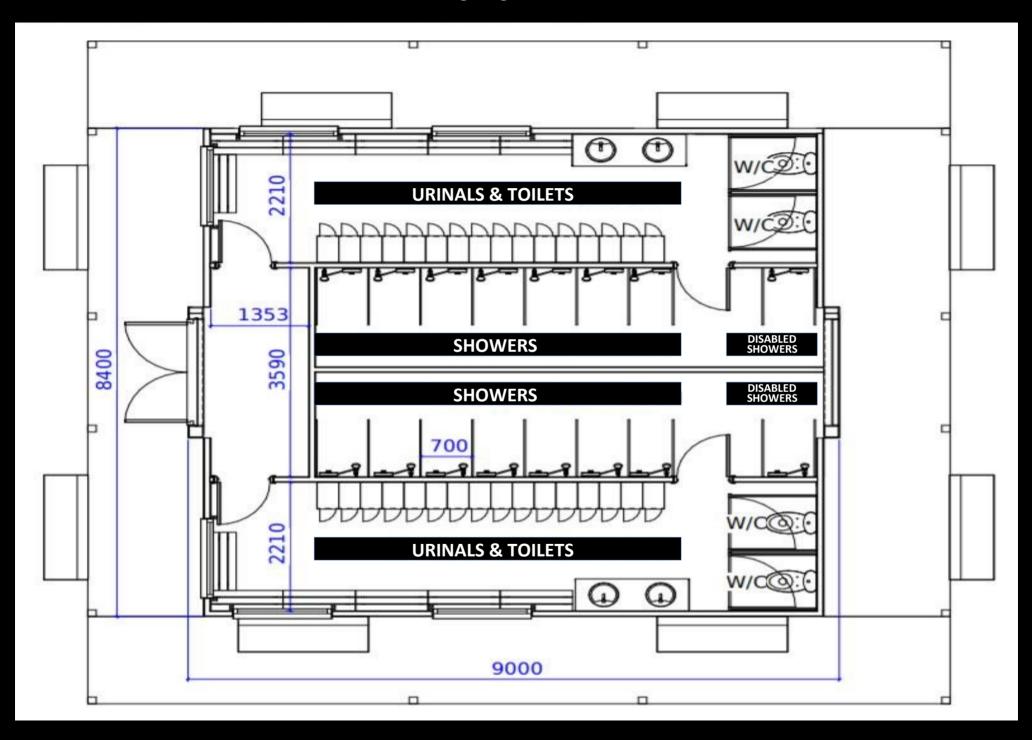

# **HEXBUILD 'T' System - Solutions to Problems**

ASYLUM SEEKERS, REFUGEES & EMERGENCY ACCOMMODATION

The HEXBUILD range of changing rooms, with lockers, washbasins, toilets and shower facilities, bringing affordability, speed of build & modern design for asylum seekers, refugees & emergency situations.

#### The Communal Toilet and Shower

This block will be fitted with 20 Toilets and Urinals / 20 Showers and 20 Hand Basin with Mirrors, Shaving Points, Lockers, and fixed benches for the comfort and security of users possessions. The Block size is 20m x 10m (200m2).

### **Hexbuild Changing Rooms: 9.0 x 8.4m**

The HEXBUILD range of classrooms bringing education and leisure activity spaces for, asylum seekers, refugees & emergency situations.