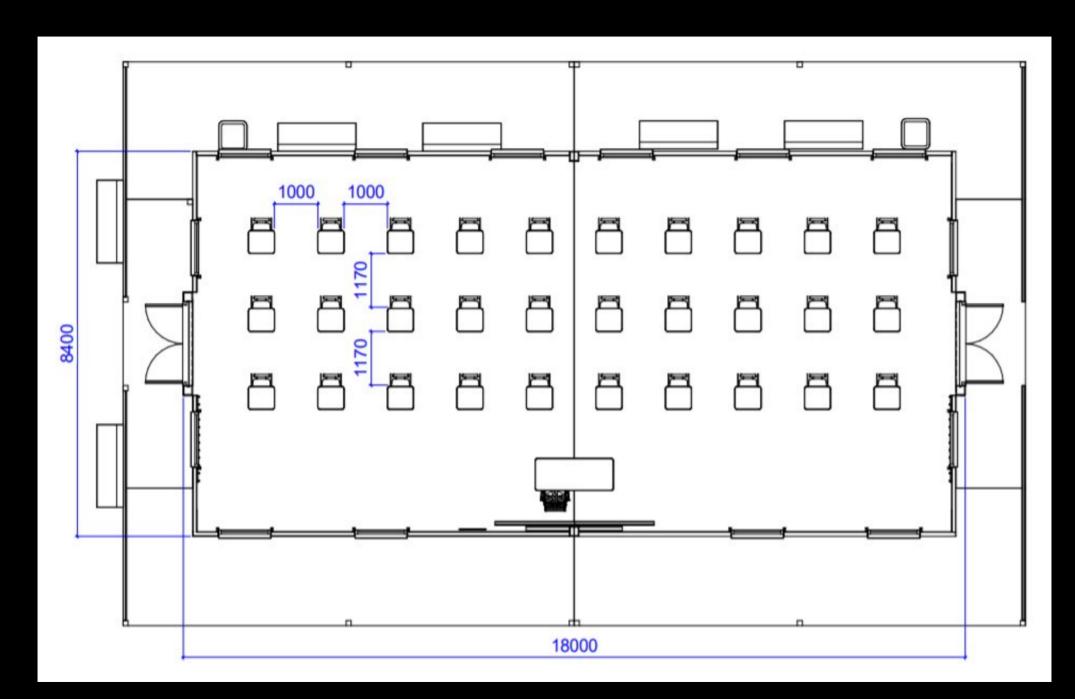

#### The 2 x Classrooms

Each unit is 10m x 10m (100m2) each with space for Tables and Chairs (150m2 to accommodate up to 20 students at any one time, for both classes and for recreational use when available.

### **Hexbuild Classrooms: 18.0 x 8.4m**