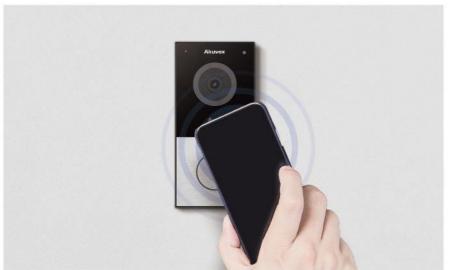

## **Akuvox My MobileKey**

#### **Bluetooth Mobile Credential**

- Support wave-to-unlock feature
- Support door opening using the unlocking tab of the app
- Bluetooth credential secured by the AES256 encryption protocol
- Integration with the Akuvox ACMS
- Available for Android & IOS version