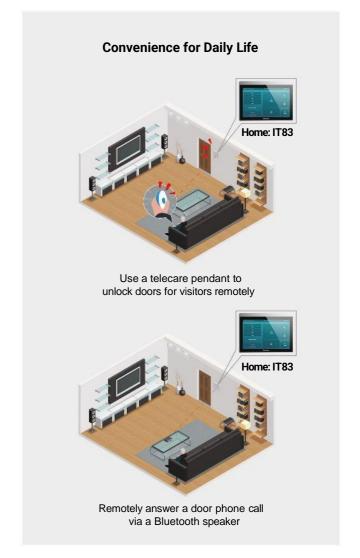

## Smart Indoor Monitor Specially Designed for Older Individuals

Al-powered Voice Assistant

Work with Telecare

Pendants Built-in SIP Server

## **Akuvox IT83**

#### **Android Indoor Monitor** for Smart Home Solution

- 10" touch screen with 1280 x 800 resolution
- Eight-channel inputs and two built-in relays
- Support 3rd-party apps
- Optional 1MP camera
- Built-in SIP PBX function
- Desk mount available