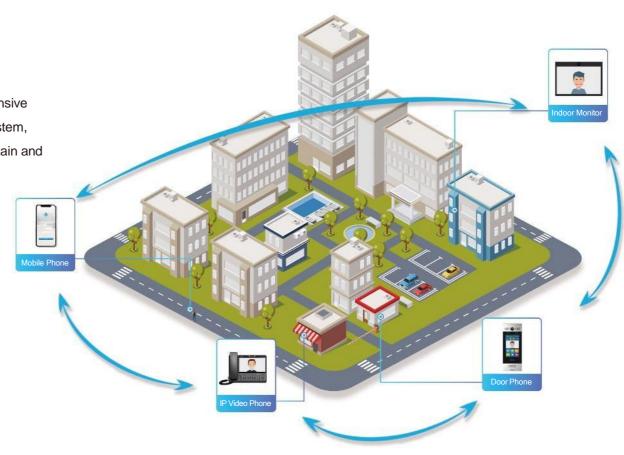

# Smart Intercom Solutions

- Build an extensive community-wide communication system
- Work with mobile phones and landlines
- Integrate home automation, video surveillance, and property management systems
- Summon elevator for the authorized visitors and send them to the designated floor

- App-based features, including video calls, remote door unlocking, alarm push notifications, and messages from the property management
- Remote system maintenance via a web browser

- Flexible door entry options including facial recognition, NFC,
   RF cards, and PIN codes
- Integrate access control, existing phone systems, video surveillance, and time & attendance systems
- · Mobile app for business communication on the go