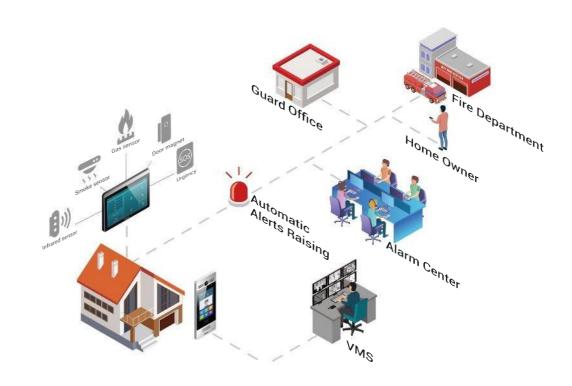

- Converge the latest technologies, including SIP, Android, and
- Al Easy-to-use system specially designed for older individuals
- 100% transmission of SOS signal to service centers with < 10 seconds SOS signal</li>
- delay Telecare pendant for making emergency calls and remote door unlocking via RF
- Connect with various alarm sensors, such as door magnet and smoke detector, for greater home security
- Remote operation and maintenance of a large number of devices
- Easy to upgrade the system for new features

#### Seek Help in an Emergency

- Premium speech quality in any situation
- Vandal-resistant body with IK10 Rating
- Integrate with video surveillance systems
- Direct communication lines to alarm centers or security guards on patrol