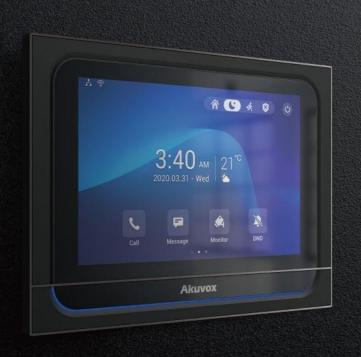

## **Akuvox X933**

#### **Android Indoor Monitor for Smart Home Solution**

- 7" touch screen with 1280 x 800 resolution
- Excellent performance with Android 9.0 OS
- Eight-channel inputs and two built-in relays
- Dual-microphone for noise reduction
- Support 3rd-party apps
- White color housing available
- In-wall mounting version available