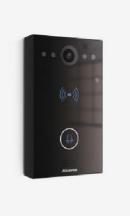

## Akuvox X915S

#### **Facial Recognition Android Door Phone**

- 8" full-color touch display provides ultra-wide viewing angles
- Visible light facial recognition
- · Anti-spoofing algorithm against photos and videos
- The primary camera features a built-in HDR mode to tackle a variety of high-contrast scenes
- Fully compliant with the IK10 Rating
- Support multiple verification methods, including the face, card, PIN, Bluetooth,
- and QR code
- Ability to integrate with an induction loop antenna for users with hearing aids
- Multiple theme options available to personalize and suit a range of locations