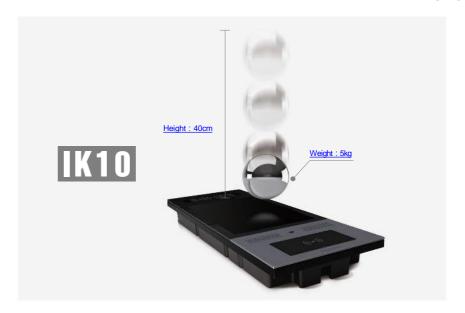

## **Greater Security**

Akuvox's smart intercoms can be flexibly connected with various alarm systems such as smoke detectors for greater home security.

Akuvox dedicates itself to improving the robustness of its products against damage caused by external factors. Akuvox's intercoms are certified with IK and IP ratings, which can be as high as IK10 Rating, and feature the tamper-resistant mechanism.