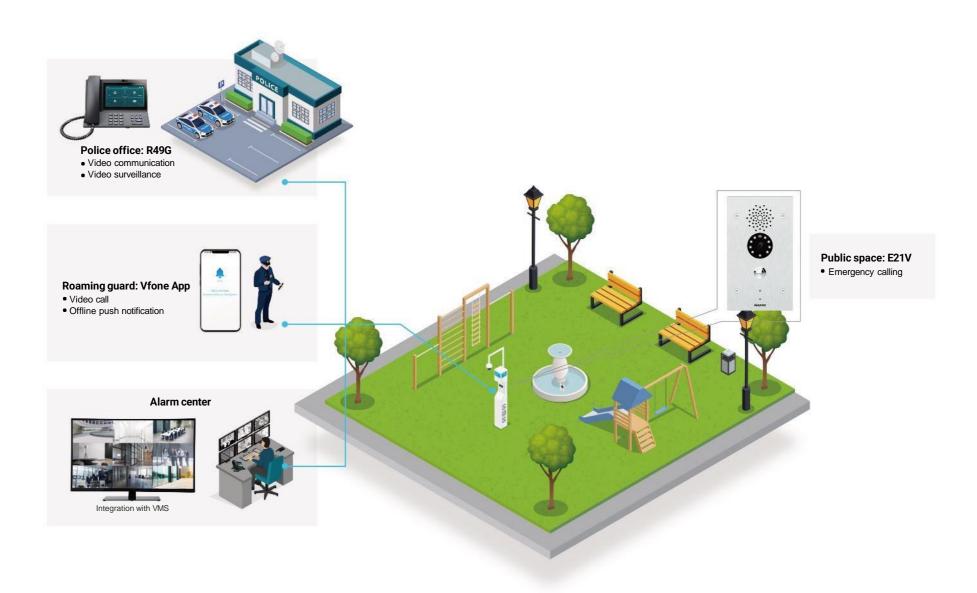

## **Akuvox E21V**

**SIP Video Emergency Intercom** 

- Vandal-resistant with 316-grade stainless steel body
- Premium audio and video quality
- 116° wide-angle 2MP camera with automatic lighting

# **Akuvox R49G**

## **Akuvox Vfone**

#### **SIP Softphone App for Intercoms**

- Audio or video call
- Remote door unlocking
- Offline push notification
- Compatible with mainstream SIP servers

#### Seek Help in an Emergency

- Premium speech quality in any situation
- Vandal-resistant body with IK10 Rating
- Integrate with video surveillance systems
- Direct communication lines to alarm centers or security guards on patrol