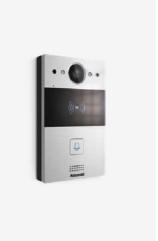

## **Akuvox R29C**

#### **Facial Recognition Android Door Phone**

- 7" capacitive touch screen supporting glove mode
- Aluminum panel
- <u>Dual-camera: one 120° wide-angle 3MP camera with IR and</u> an auxiliary 1MP camera
- Support multiple access control methods: facial recognition,
   NFC,13.56MHz and 125kHz access cards, Bluetooth, and QR
- code Cold-resistant version (-40 °C to 55 °C) available
- Support plasterboard installation
- Black color version available