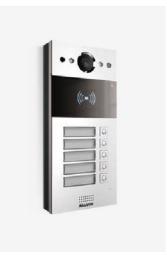

## **Akuvox R20B**

#### **Compact SIP Video Door Phone**

- Five call buttons with nameplates
- Wide-angle camera: 110° (H), 58° (V)
- Two-way audio communication over IP networks with Echo Cancel feature
- Comply with SIP standard for easy integration with SIP-capable PBXes
- Comply with ONVIF standard for easy integration with any network surveillance system