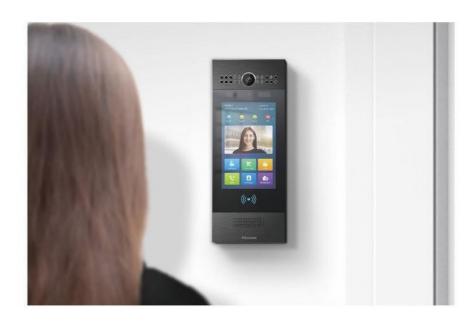

## **Akuvox X916S**

## **World's First Android Door Phone** with Starlight Camera

- 13" capacitive touch screen
- 316-grade stainless steel panel
- Dual-camera
- Dual-microphone for noise reduction
- Support multiple access control methods: facial recognition, NFC, 13.56MHz and 125kHz access cards, Bluetooth, and QR code