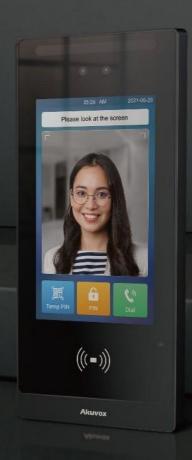

#### **Facial Recognition Access Control Terminal**

- 5" full-color display provides ultra-wide viewing angles
- Visible light facial recognition
- Anti-spoofing algorithm against photos and videos
- Support multiple verification methods, including the face, card, and QR code
- Support stand-alone operation
- Optional body temperature detection function
- Powered by PoE or external power supply