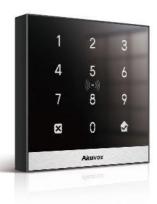

## **Akuvox A02S**

#### **Access Control Terminal**

- Touch keypad
- Aluminum alloy panel
- Support multiple access control methods: PIN codes, NFC,
   13.56MHz and 125kHz access cards, and two-factor authentication
- APIs available for easy integration with 3rd-party systems
- Support tamper-proof alarm
- Support up to 20,000 cards and 100,000 card event
- logs Ideal for environments with limited space