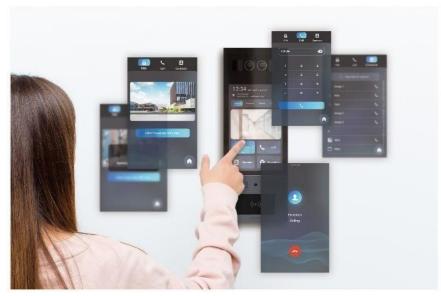

# **Akuvox SmartPlus**

Akuvox SmartPlus, a smart cloud-based intercom service for residential buildings, caters to the on-the-go lifestyles by offering residents smartphone-based building access and simplifies property access management for property owners and managers.

The SmartPlus App allows residents to see and talk to visitors, open doors, monitor building entrances and issue virtual keys from their smartphones, which offers an elevated building entry experience.