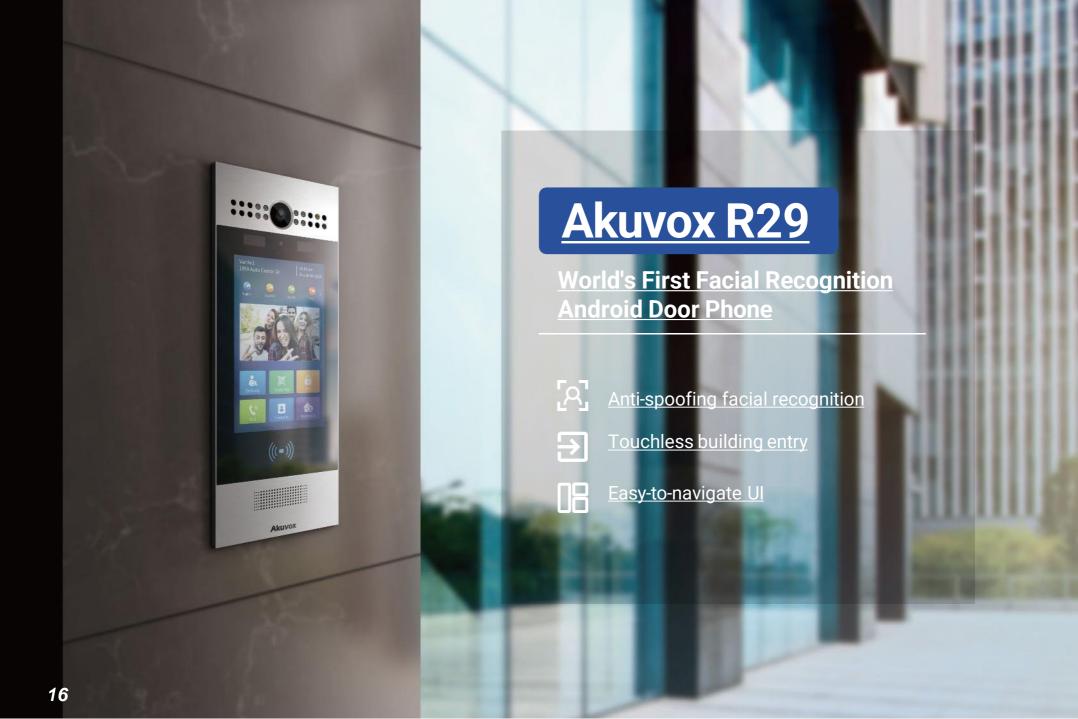

## **Akuvox R29C**

#### **Facial Recognition Android Door Phone**

- 7" capacitive touch screen supporting glove mode
- Aluminum panel
- <u>Dual-camera: one 120° wide-angle 3MP camera with IR and</u> an auxiliary 1MP camera
- Support multiple access control methods: facial recognition,
   NFC,13.56MHz and 125kHz access cards, Bluetooth, and QR
- code Cold-resistant version (-40 °C to 55 °C) available
- Support plasterboard installation
- Black color version available