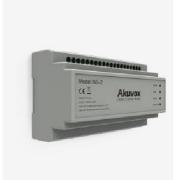

#### **Akuvox NS-2**

#### 2-Wire IP Network Switch

- Connect up to six 2-wire IP intercom devices
- Support network and power supply for R20A-2 or C313W-2 through 2-wire cable
- Support multi-level cascade through 2-wire cable
- · Long data transmission distance