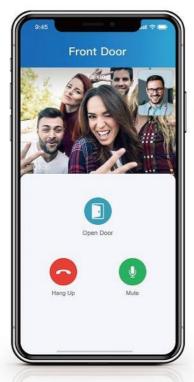

The SmartPlus App allows residents to see and talk to visitors, open doors, monitor building entrances and issue virtual keys from their smartphones, which offers an elevated building entry experience.

#### **Preview**

See who is at the entrance answering the call

#### **Video Calling**

See and talk to visitors with live video before buzzing them in remotely

#### **Door Unlocking**

Open doors using the "Open Door" button of the app or Bluetooth or through a standard phone call