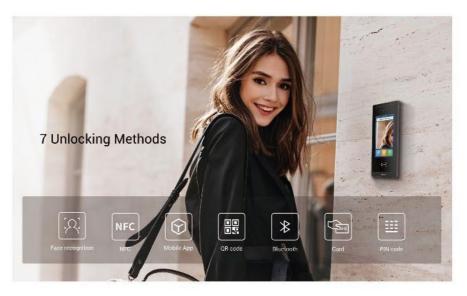

#### **Facial Recognition Android Door Phone**

- 8" full-color touch display provides ultra-wide viewing angles
- Visible light facial recognition
- · Anti-spoofing algorithm against photos and videos
- The primary camera features a built-in HDR mode to tackle a variety of high-contrast scenes
- Fully compliant with the IK10 Rating
- Support multiple verification methods, including the face, card, PIN, Bluetooth,
- and QR code
- Ability to integrate with an induction loop antenna for users with hearing aids
- Multiple theme options available to personalize and suit a range of locations

#### **Vandal-resistant Door Phone for High-end Buildings**

- Vandal-resistant body, fully compliant with the IK09 Rating
- 4" full-color touch display providing ultra-wide viewing angles
- Multi-way access feature including face ID, cards, PIN, BLE, QR codes
   &
  - wave-to-unlock
- Two-way audio communication over IP networks with echo cancellation feature
- Comply with SIP standard for easy integration with SIP capable
- PBXes Comply with ONVIF standard for easy integration with any network surveillance system
- Slim design for limited installation space

#### **Facial Recognition Android Door Phone**

- 7" capacitive touch screen supporting glove mode
- Aluminum panel
- <u>Dual-camera: one 120° wide-angle 3MP camera with IR and</u> an auxiliary 1MP camera
- Support multiple access control methods: facial recognition,
   NFC,13.56MHz and 125kHz access cards, Bluetooth, and QR
- code Cold-resistant version (-40 °C to 55 °C) available
- Support plasterboard installation
- Black color version available