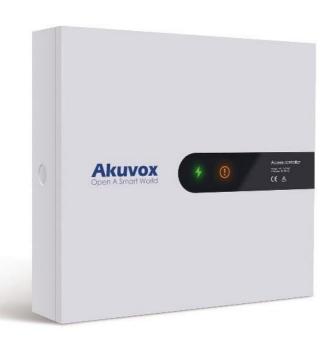

## **Akuvox A092S**

#### **2 Door Controller**

Support 4 port interfaces for Wiegand readers

Support 2 port interfaces for input

Support 2 port interfaces for relay out

**Backlit function icons** 

Support backup battery (battery not supplied)

Support RS485, OSDP, and Wiegand

protocols Support tamper-proof alarm

Support up to 50,000 cards and 100,000 card event logs