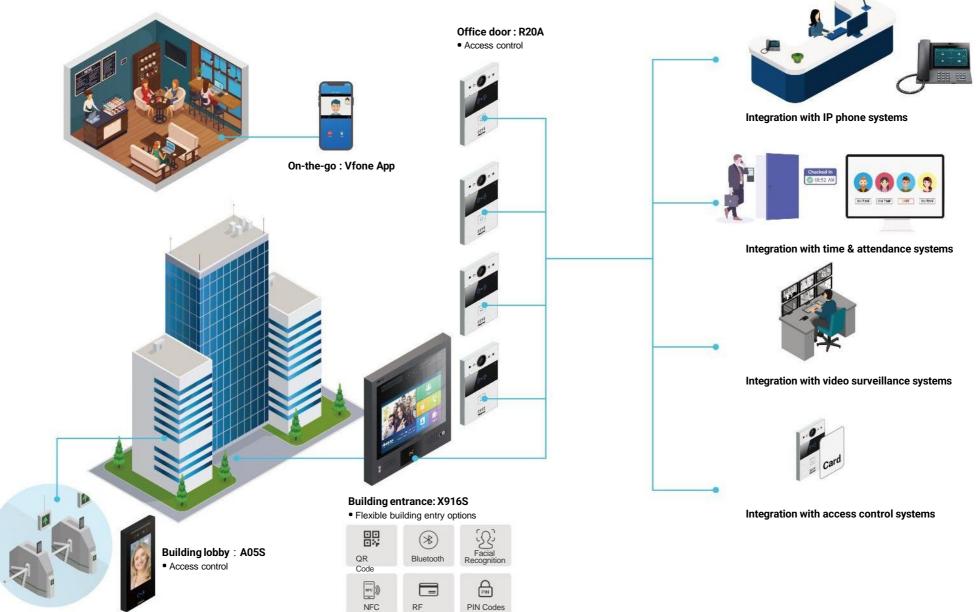

- App-based features, including video calls, remote door unlocking, alarm push notifications, and messages from the property management
- Remote system maintenance via a web browser

- Flexible door entry options including facial recognition, NFC,
   RF cards, and PIN codes
- Integrate access control, existing phone systems, video surveillance, and time & attendance systems
- · Mobile app for business communication on the go