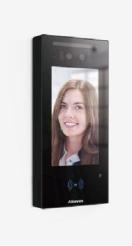

## Akuvox X915S

#### **Facial Recognition Android Door Phone**

- 8" full-color touch display provides ultra-wide viewing angles
- Visible light facial recognition
- · Anti-spoofing algorithm against photos and videos
- The primary camera features a built-in HDR mode to tackle a variety of high-contrast scenes
- Fully compliant with the IK10 Rating
- Support multiple verification methods, including the face, card, PIN, Bluetooth,
- and QR code
- Ability to integrate with an induction loop antenna for users with hearing aids
- Multiple theme options available to personalize and suit a range of locations