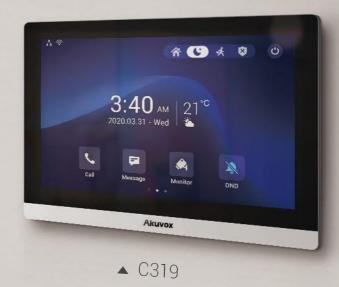

## **Akuvox C319**

#### **Android Indoor Monitor for Smart Home Solution**

- 10" capacitive touch screen IPS
- LCD Optional 1MP camera
- HD video & audio communication
- Built-in Bluetooth and Wi-Fi feature (optional)
- Built-in offline voice assistant
- Eight channel inputs and two embedded
- relays Support 3rd-party apps installation
- Support RF433/RF869 and Akuvox EP10 (optional)