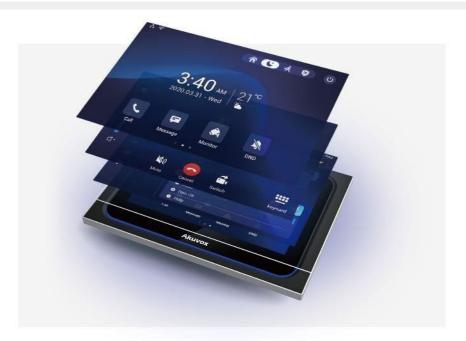

# X933

# Luxury Smart Indoor Monitor Perfect for Your Home

Italian Industr Design

Al-powered Voice Assistant

Smart Home Integration