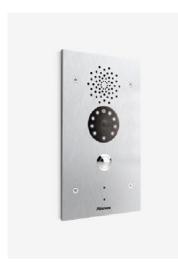

## **Akuvox E21V**

**SIP Video Emergency Intercom** 

- Vandal-resistant with 316-grade stainless steel body
- Premium audio and video quality
- 116° wide-angle 2MP camera with automatic lighting