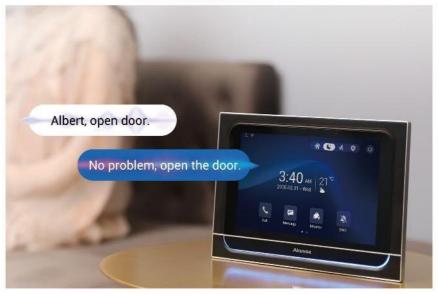

#### Offline voice control

Use your voice to control intercom devices. The voice data are processed directly on the device, faster and securer compared with an online method.