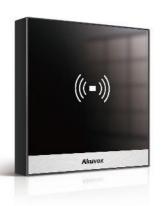

## **Akuvox A05**

#### **Facial Recognition Access Control Terminal**

- 5" full-color display provides ultra-wide viewing angles
- Visible light facial recognition
- Anti-spoofing algorithm against photos and videos
- Support multiple verification methods, including the face, card, and QR code
- Support stand-alone operation
- Optional body temperature detection function
- Powered by PoE or external power supply