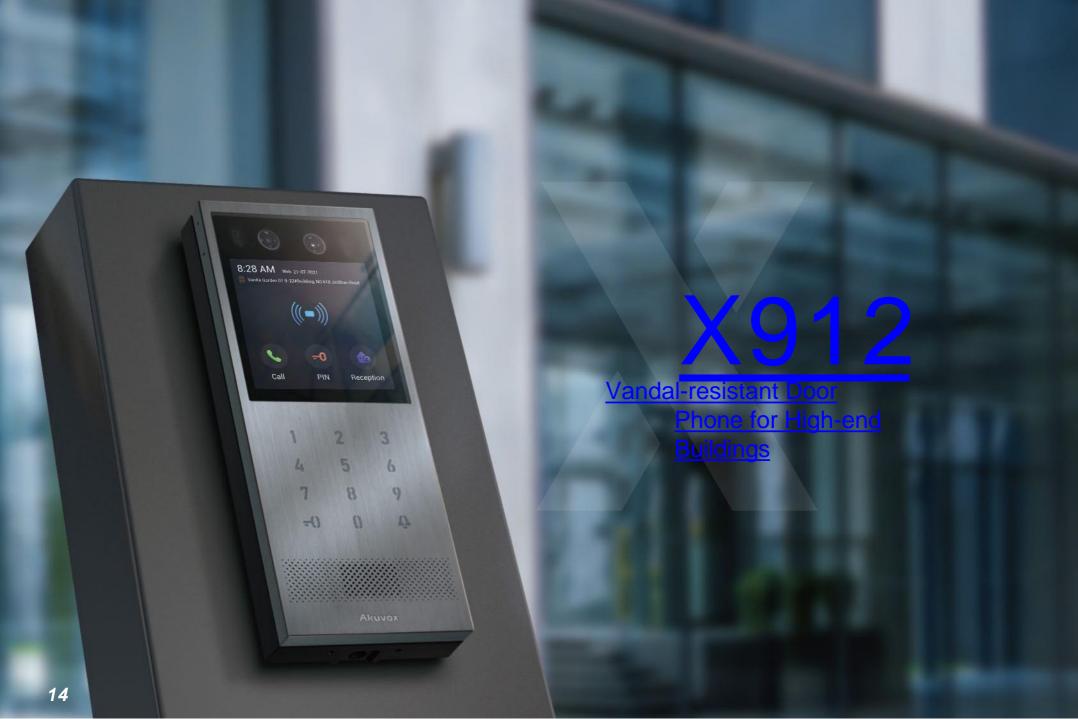

## **Akuvox X912S**

#### **Vandal-resistant Door Phone for High-end Buildings**

- Vandal-resistant body, fully compliant with the IK09 Rating
- 4" full-color touch display providing ultra-wide viewing angles
- Multi-way access feature including face ID, cards, PIN, BLE, QR codes
   &
  - wave-to-unlock
- Two-way audio communication over IP networks with echo cancellation feature
- Comply with SIP standard for easy integration with SIP capable
- PBXes Comply with ONVIF standard for easy integration with any network surveillance system
- Slim design for limited installation space