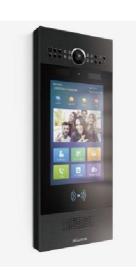

## Akuvox X915S

#### **Facial Recognition Android Door Phone**

- 8" full-color touch display provides ultra-wide viewing angles
- Visible light facial recognition
- · Anti-spoofing algorithm against photos and videos
- The primary camera features a built-in HDR mode to tackle a variety of high-contrast scenes
- Fully compliant with the IK10 Rating
- Support multiple verification methods, including the face, card, PIN, Bluetooth,
- and QR code
- Ability to integrate with an induction loop antenna for users with hearing aids
- Multiple theme options available to personalize and suit a range of locations