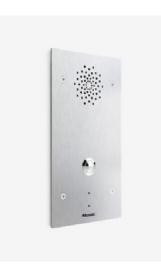

#### **Akuvox E21A**

**SIP Emergency Intercom** 

- Vandal-resistant with 316-grade stainless steel body
- IK10 Rating
- Premium audio quality