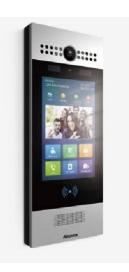

## **Akuvox X912S**

#### **Vandal-resistant Door Phone for High-end Buildings**

- Vandal-resistant body, fully compliant with the IK09 Rating
- 4" full-color touch display providing ultra-wide viewing angles
- Multi-way access feature including face ID, cards, PIN, BLE, QR codes
   &
  - wave-to-unlock
- Two-way audio communication over IP networks with echo cancellation feature
- Comply with SIP standard for easy integration with SIP capable
- PBXes Comply with ONVIF standard for easy integration with any network surveillance system
- Slim design for limited installation space