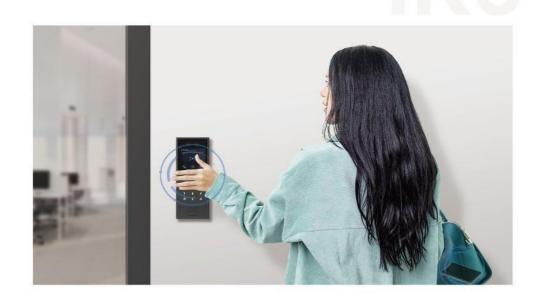

#### **Vandal-resistant Door Phone for High-end Buildings**

- Vandal-resistant body, fully compliant with the IK09 Rating
- 4" full-color touch display providing ultra-wide viewing angles
- Multi-way access feature including face ID, cards, PIN, BLE, QR codes
   &
  - wave-to-unlock
- Two-way audio communication over IP networks with echo cancellation feature
- Comply with SIP standard for easy integration with SIP capable
- PBXes Comply with ONVIF standard for easy integration with any network surveillance system
- Slim design for limited installation space