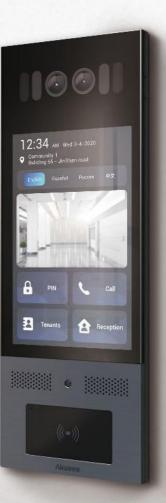

## Akuvox X915S

#### **Facial Recognition Android Door Phone**

- 8" full-color touch display provides ultra-wide viewing angles
- Visible light facial recognition
- · Anti-spoofing algorithm against photos and videos
- The primary camera features a built-in HDR mode to tackle a variety of high-contrast scenes
- Fully compliant with the IK10 Rating
- Support multiple verification methods, including the face, card, PIN, Bluetooth,
- and QR code
- Ability to integrate with an induction loop antenna for users with hearing aids
- Multiple theme options available to personalize and suit a range of locations