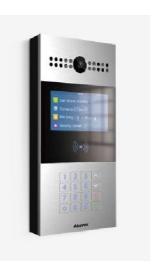

## Akuvox X915S

#### **Facial Recognition Android Door Phone**

- 8" full-color touch display provides ultra-wide viewing angles
- Visible light facial recognition
- · Anti-spoofing algorithm against photos and videos
- The primary camera features a built-in HDR mode to tackle a variety of high-contrast scenes
- Fully compliant with the IK10 Rating
- Support multiple verification methods, including the face, card, PIN, Bluetooth,
- and QR code
- Ability to integrate with an induction loop antenna for users with hearing aids
- Multiple theme options available to personalize and suit a range of locations