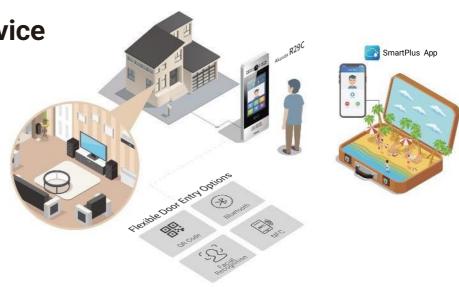

## **Akuvox R29C**

#### **Facial Recognition Android Door Phone**

- 7" capacitive touch screen supporting glove mode
- Aluminum panel
- <u>Dual-camera: one 120° wide-angle 3MP camera with IR and</u> an auxiliary 1MP camera
- Support multiple access control methods: facial recognition,
   NFC,13.56MHz and 125kHz access cards, Bluetooth, and QR
- code Cold-resistant version (-40 °C to 55 °C) available
- Support plasterboard installation
- Black color version available

# **Akuvox SmartPlus**

Akuvox SmartPlus, a smart cloud-based intercom service for residential buildings, caters to the on-the-go lifestyles by offering residents smartphone-based building access and simplifies property access management for property owners and managers.

The SmartPlus App allows residents to see and talk to visitors, open doors, monitor building entrances and issue virtual keys from their smartphones, which offers an elevated building entry experience.