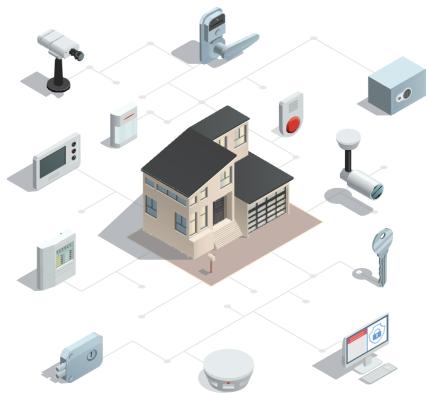

# Smart Intercom Solutions

- Build an extensive community-wide communication system
- Work with mobile phones and landlines
- Integrate home automation, video surveillance, and property management systems
- Summon elevator for the authorized visitors and send them to the designated floor

- App-based features, including video calls, remote door unlocking, alarm push notifications, and messages from the property management
- Remote system maintenance via a web browser

- Flexible door entry options including facial recognition, NFC,
   RF cards, and PIN codes
- Integrate access control, existing phone systems, video surveillance, and time & attendance systems
- · Mobile app for business communication on the go

- Converge the latest technologies, including SIP, Android, and
- Al Easy-to-use system specially designed for older individuals
- 100% transmission of SOS signal to service centers with < 10 seconds SOS signal</li>
- delay Telecare pendant for making emergency calls and remote door unlocking via RF
- Connect with various alarm sensors, such as door magnet and smoke detector, for greater home security
- Remote operation and maintenance of a large number of devices
- Easy to upgrade the system for new features