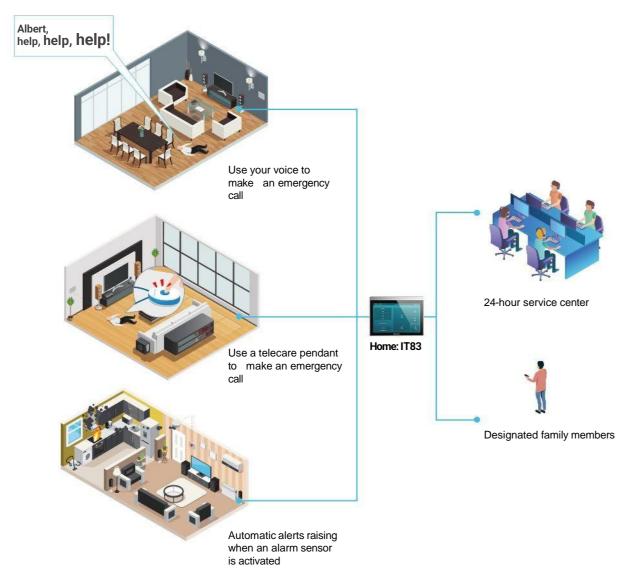

- Converge the latest technologies, including SIP, Android, and
- Al Easy-to-use system specially designed for older individuals
- 100% transmission of SOS signal to service centers with < 10 seconds SOS signal</li>
- delay Telecare pendant for making emergency calls and remote door unlocking via RF
- Connect with various alarm sensors, such as door magnet and smoke detector, for greater home security
- Remote operation and maintenance of a large number of devices
- Easy to upgrade the system for new features

#### Seek Help in an Emergency

- Premium speech quality in any situation
- Vandal-resistant body with IK10 Rating
- Integrate with video surveillance systems
- Direct communication lines to alarm centers or security guards on patrol