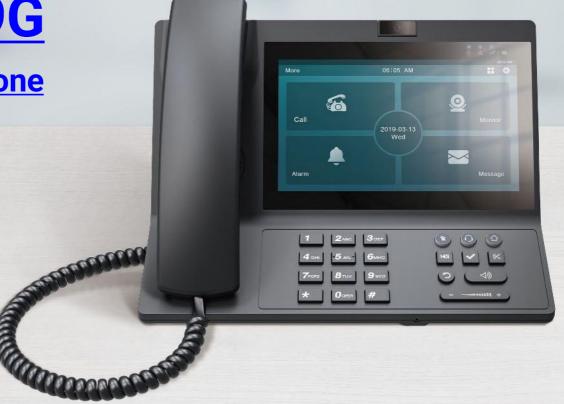

# **Akuvox R49G**

## **Android IP Video Phone**

- 7" touch screen with 1024 x 600 resolution
- Excellent performance with Android 9.0
- $\Longrightarrow$

Premium audio and video quality

DTMF

**DTMF** for remote door opening

2MP camera with privacy shutter

**₹** 

Built-in Bluetooth, USB, and Wi-

Fi Support 3rd-party apps