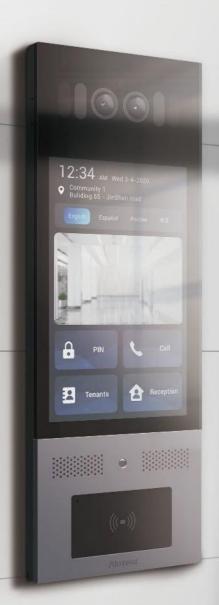

## **Akuvox R29C**

#### **Facial Recognition Android Door Phone**

- 7" capacitive touch screen supporting glove mode
- Aluminum panel
- <u>Dual-camera: one 120° wide-angle 3MP camera with IR and</u> an auxiliary 1MP camera
- Support multiple access control methods: facial recognition,
   NFC,13.56MHz and 125kHz access cards, Bluetooth, and QR
- code Cold-resistant version (-40 °C to 55 °C) available
- Support plasterboard installation
- Black color version available