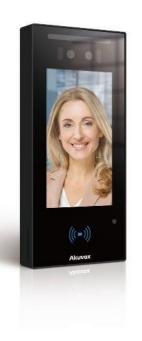

## Akuvox X915S

#### **Facial Recognition Android Door Phone**

- 8" full-color touch display provides ultra-wide viewing angles
- Visible light facial recognition
- · Anti-spoofing algorithm against photos and videos
- The primary camera features a built-in HDR mode to tackle a variety of high-contrast scenes
- Fully compliant with the IK10 Rating
- Support multiple verification methods, including the face, card, PIN, Bluetooth,
- and QR code
- Ability to integrate with an induction loop antenna for users with hearing aids
- Multiple theme options available to personalize and suit a range of locations