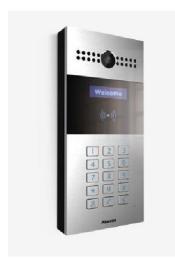

## **Akuvox X912S**

#### **Vandal-resistant Door Phone for High-end Buildings**

- Vandal-resistant body, fully compliant with the IK09 Rating
- 4" full-color touch display providing ultra-wide viewing angles
- Multi-way access feature including face ID, cards, PIN, BLE, QR codes
   &
  - wave-to-unlock
- Two-way audio communication over IP networks with echo cancellation feature
- Comply with SIP standard for easy integration with SIP capable
- PBXes Comply with ONVIF standard for easy integration with any network surveillance system
- Slim design for limited installation space