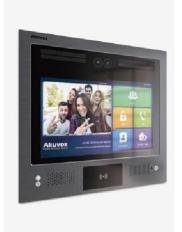

## **Akuvox X933**

#### **Android Indoor Monitor for Smart Home Solution**

- 7" touch screen with 1280 x 800 resolution
- Excellent performance with Android 9.0 OS
- Eight-channel inputs and two built-in relays
- Dual-microphone for noise reduction
- Support 3rd-party apps
- White color housing available
- In-wall mounting version available