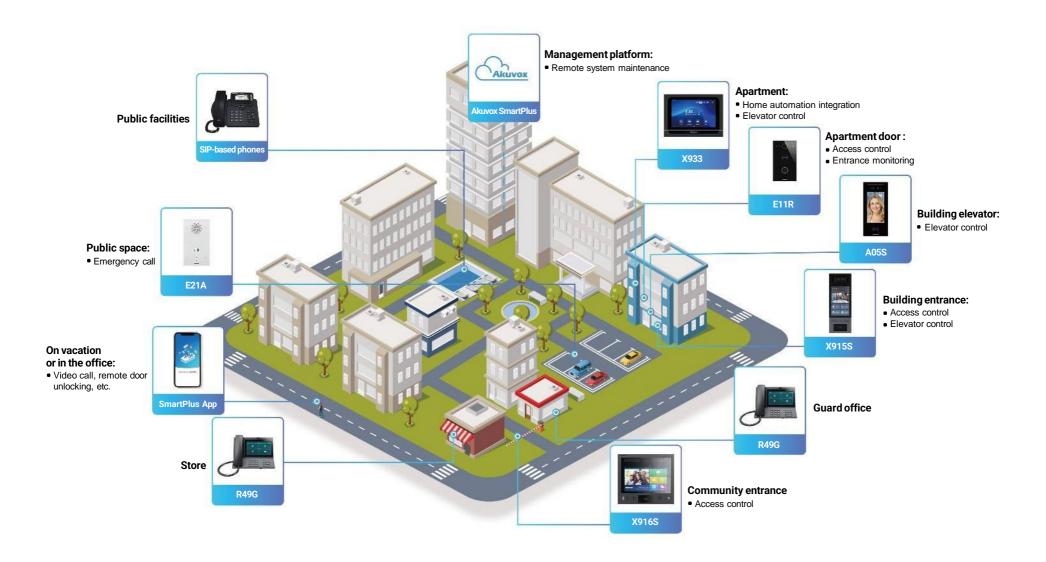

# Smart Intercom Solutions

- Build an extensive community-wide communication system
- Work with mobile phones and landlines
- Integrate home automation, video surveillance, and property management systems
- Summon elevator for the authorized visitors and send them to the designated floor

- App-based features, including video calls, remote door unlocking, alarm push notifications, and messages from the property management
- Remote system maintenance via a web browser

- Flexible door entry options including facial recognition, NFC,
   RF cards, and PIN codes
- Integrate access control, existing phone systems, video surveillance, and time & attendance systems
- · Mobile app for business communication on the go

- Converge the latest technologies, including SIP, Android, and
- Al Easy-to-use system specially designed for older individuals
- 100% transmission of SOS signal to service centers with < 10 seconds SOS signal</li>
- delay Telecare pendant for making emergency calls and remote door unlocking via RF
- Connect with various alarm sensors, such as door magnet and smoke detector, for greater home security
- Remote operation and maintenance of a large number of devices
- Easy to upgrade the system for new features