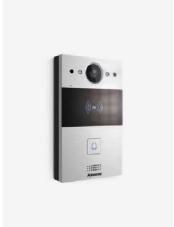

## **Akuvox R29C**

#### **Facial Recognition Android Door Phone**

- 7" capacitive touch screen supporting glove mode
- Aluminum panel
- <u>Dual-camera: one 120° wide-angle 3MP camera with IR and</u> an auxiliary 1MP camera
- Support multiple access control methods: facial recognition,
   NFC,13.56MHz and 125kHz access cards, Bluetooth, and QR
- code Cold-resistant version (-40 °C to 55 °C) available
- Support plasterboard installation
- Black color version available