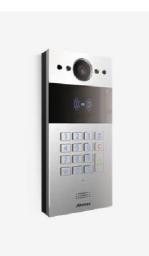

## **Akuvox R29C**

#### **Facial Recognition Android Door Phone**

- 7" capacitive touch screen supporting glove mode
- Aluminum panel
- <u>Dual-camera: one 120° wide-angle 3MP camera with IR and</u> an auxiliary 1MP camera
- Support multiple access control methods: facial recognition,
   NFC,13.56MHz and 125kHz access cards, Bluetooth, and QR
- code Cold-resistant version (-40 °C to 55 °C) available
- Support plasterboard installation
- Black color version available