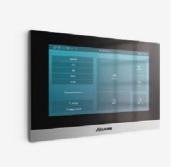

## **Akuvox C319**

#### **Android Indoor Monitor for Smart Home Solution**

- 10" capacitive touch screen IPS
- LCD Optional 1MP camera
- HD video & audio communication
- Built-in Bluetooth and Wi-Fi feature (optional)
- Built-in offline voice assistant
- Eight channel inputs and two embedded
- relays Support 3rd-party apps installation
- Support RF433/RF869 and Akuvox EP10 (optional)