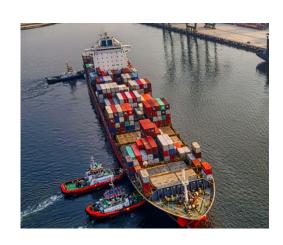

## Sea transport

- Full container load (FCL) carriage by sea;
- Sea freight of partial loads (LCL) in consolidated containers;
- Carriage of oversized cargo by ship;
- Customs brokerage in Vilnius, Klaipeda;
- Freight forwarding services;
- Container transportation.