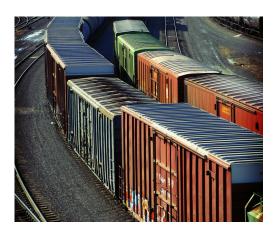

## Freight transport by rail

- Transport of full and partial loads;
- Transportation and coordination with the railways of oversized and non-technical loads:
- Transhipment of freight to Western Europe from narrow gauge to wide gauge wagons and vice versa;
- Multimodal transport;
- Storage and preparation of freight for onward transport;
- Documentation of these loads.