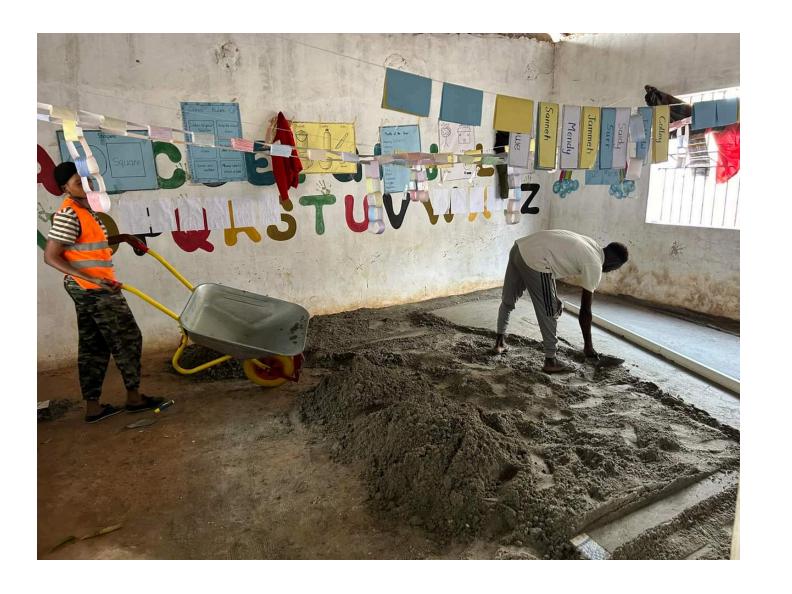

## BRIK MAKING

wes introded in 2029 and built up since

AO CHIDEEN Study

ar the children and eachers

wes introded in 2029 and built up since

AO CHIDEEN Study

vow can able to

and WORK

#### How you can DONATE

- Contact: <u>fattyyankuba@hotmail.com</u>
- One school teacher
- Ones child material
- The building of further infrastructure

S.One-CHAFTERINNEN III VINING