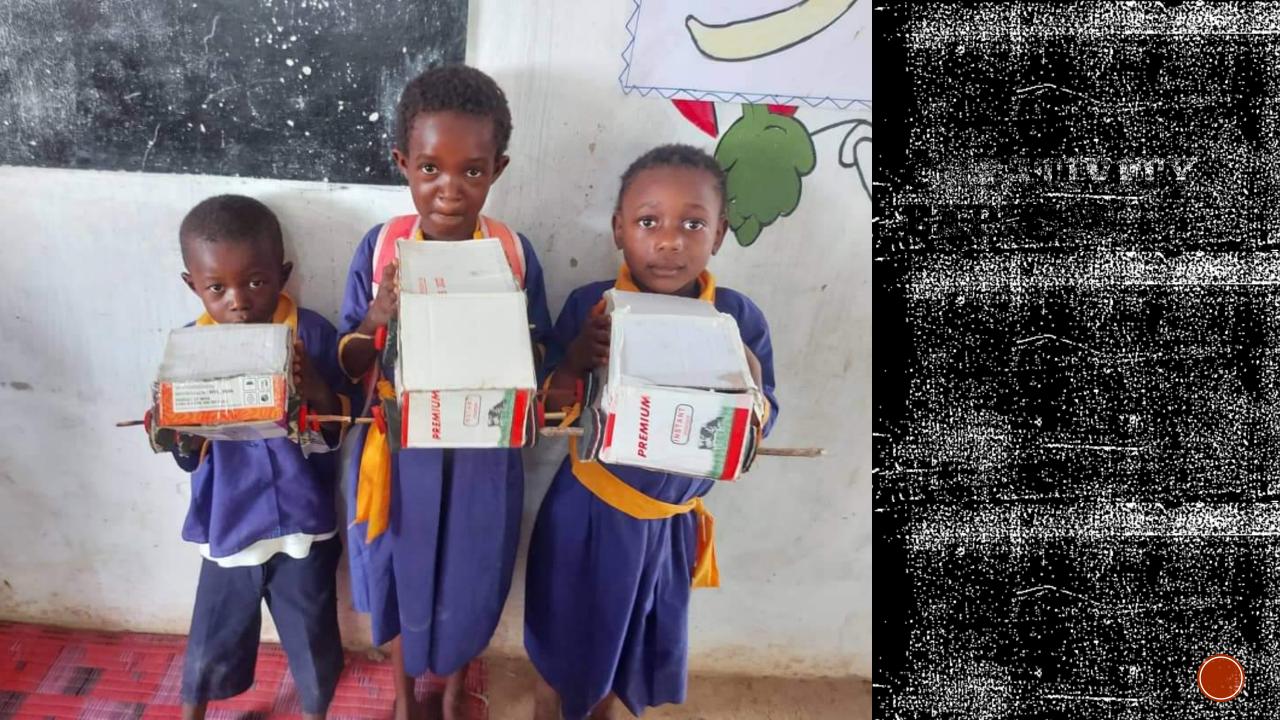

## BRIK MAKING

wes introded in 2029 and built up since

AO CHIDEEN Study

ar the children and eachers

wes introded in 2029 and built up since

AO CHIDEEN Study

vow can able to

and WORK

WITH THE CHEDREN

romanie.

as an ARTIST

Teachers

And Representer & Founder. Yankuba Fatty

yor sen akend and WORK WITH THE CHILDREN as an ARTIST