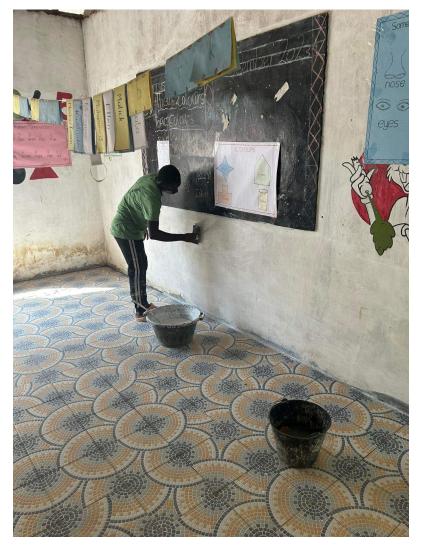

## BRIK MAKING

wes introded in 2029 and built up since

AO CHIDEEN Study

ar the children and eachers

wes introded in 2029 and built up since

AO CHIDEEN Study

vow can able to

and WORK

WITH THE CHEDREN

romanie.

as an ARTIST

Teachers

And Representer & Founder. Yankuba Fatty

yor sen akend and WORK WITH THE CHILDREN as an ARTIST