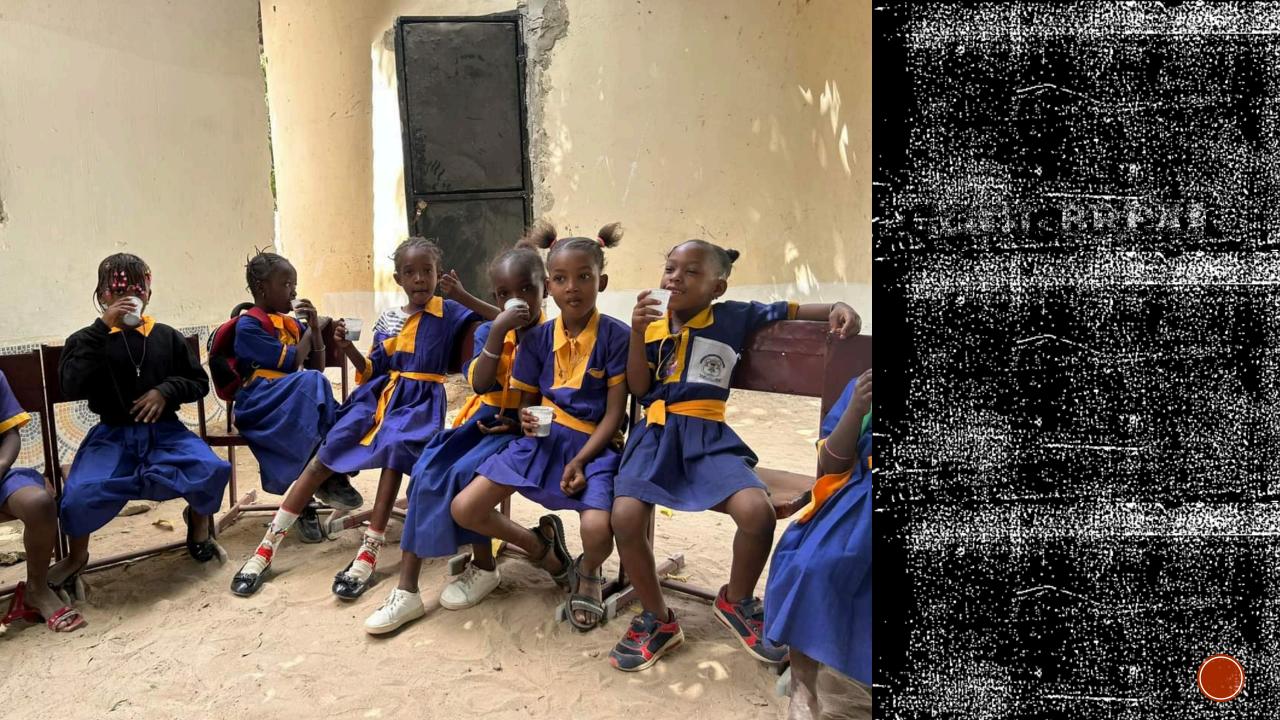

## You can ENTER and

to create

this will be to be the contraction of the

Western Committee

of age between 5 and 10 years

we spent time in SCHOCL from 08am suit blom

wes introded in 2029 and built up since

AO CHIDEEN Study