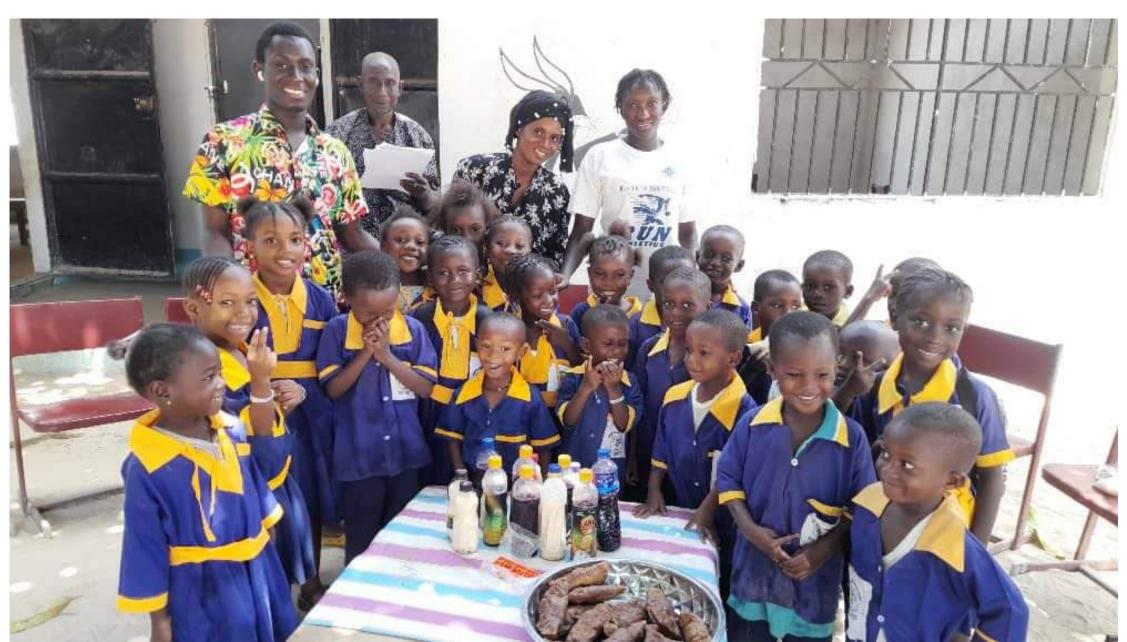

WITH THE CHEDREN

romanie.

as an ARTIST

Teachers

And Representer & Founder. Yankuba Fatty

yor sen akend and WORK WITH THE CHILDREN as an ARTIST

## You can ENTER and

to create

this will be to be the contraction of the

Western Committee

of age between 5 and 10 years

we spent time in SCHOCL from 08am suit blom

wes introded in 2029 and built up since

AO CHIDEEN Study