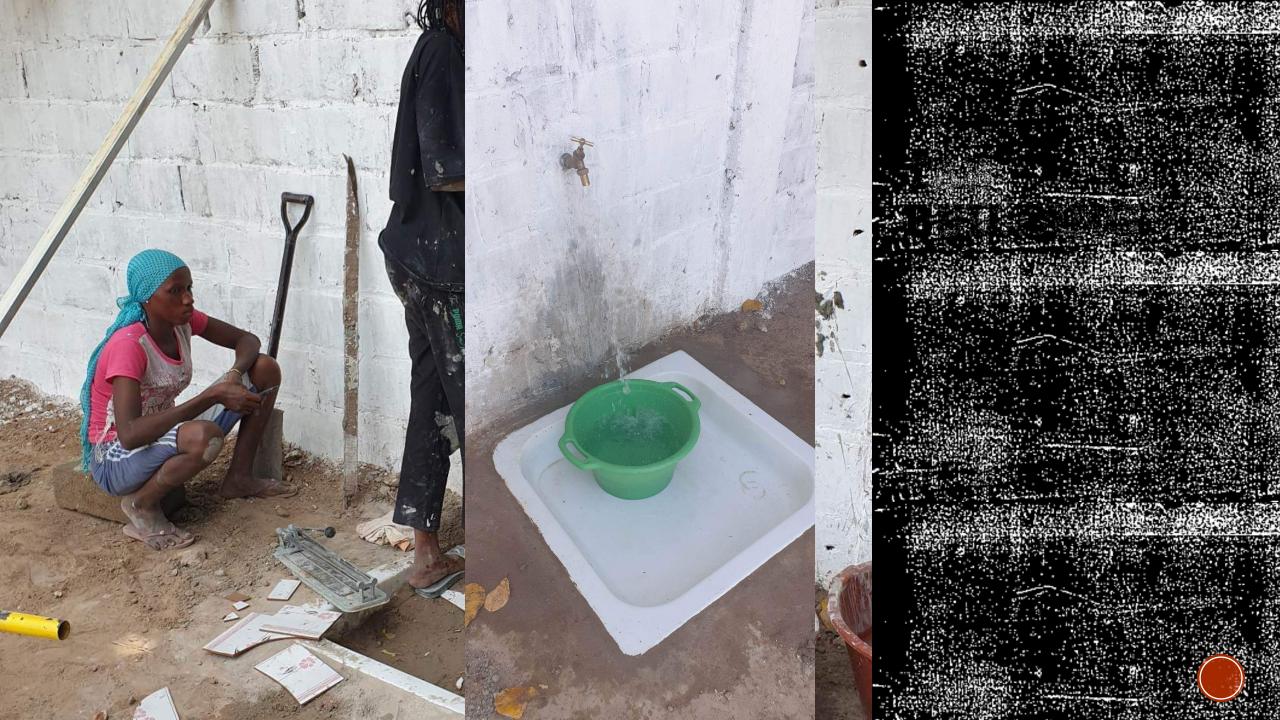

## BRIK MAKING

wes introded in 2029 and built up since

AO CHIDEEN Study

ar the children and eachers

wes introded in 2029 and built up since

AO CHIDEEN Study

vow can able to

and WORK

WITH THE CHEDREN

romanie.

as an ARTIST

Teachers

And Representer & Founder. Yankuba Fatty

yor sen akend and WORK WITH THE CHILDREN as an ARTIST