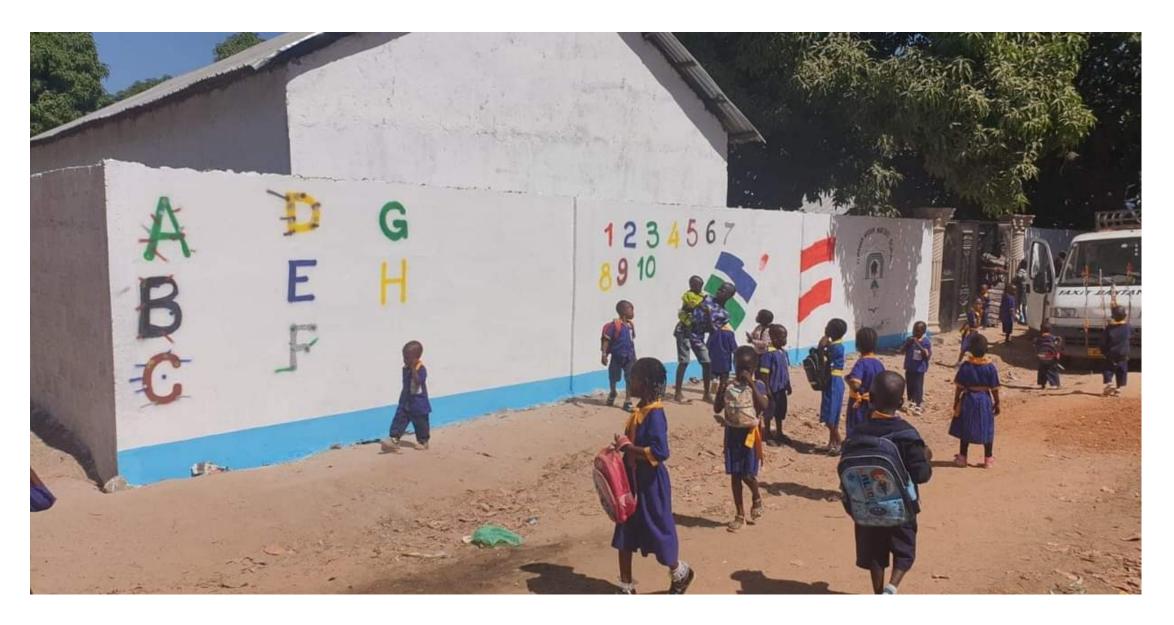

## You can ENTER and

to create

this will be to be the contraction of the

Western Committee

of age between 5 and 10 years

we spent time in SCHOCL from 08am suit blom

wes introded in 2029 and built up since

AO CHIDEEN Study