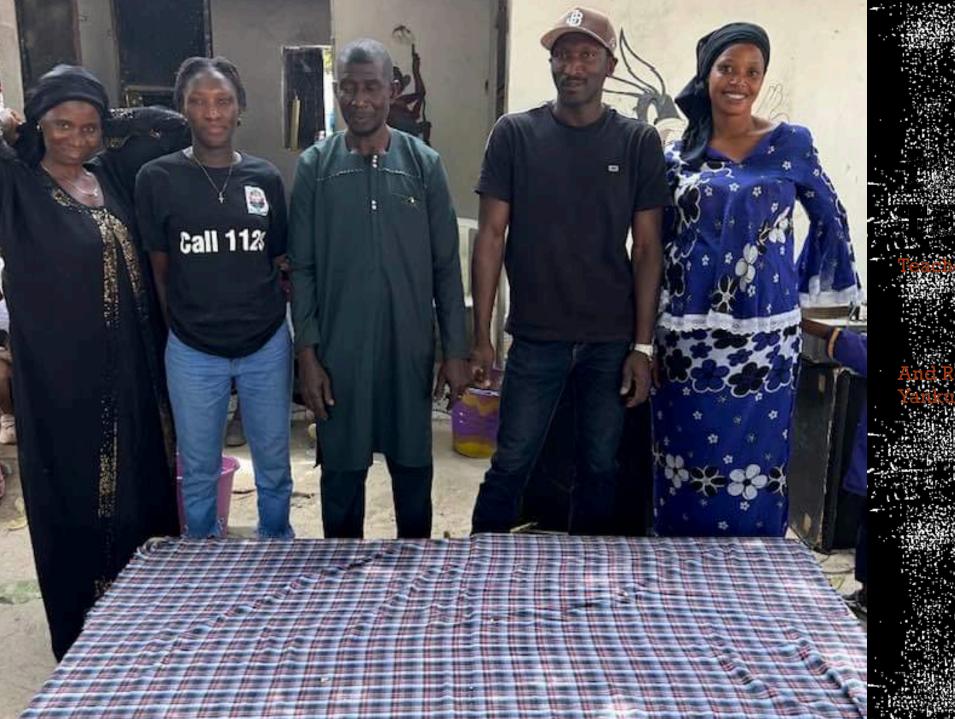

WITH THE CHEDREN

romanie.

as an ARTIST

Teachers

And Representer & Founder. Yankuba Fatty

yor sen akend and WORK WITH THE CHILDREN as an ARTIST