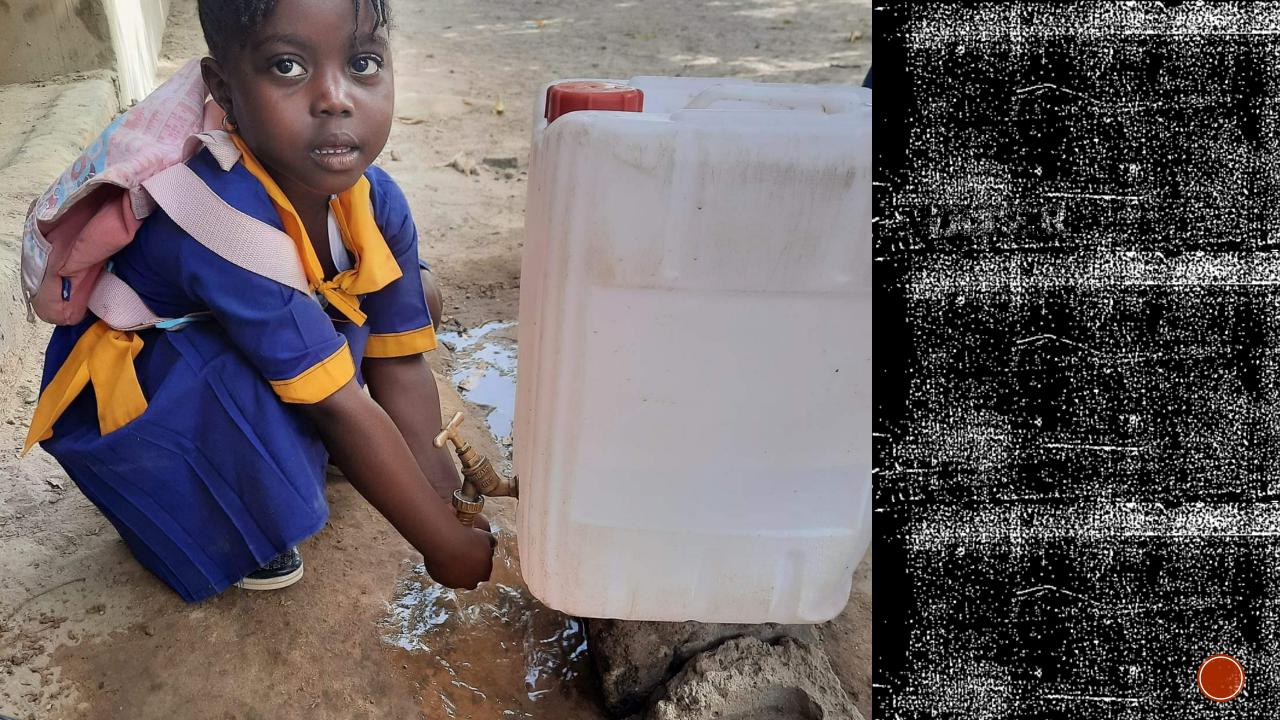

## You can ENTER and

to create

this will be to be the contraction of the

Western Committee

of age between 5 and 10 years

we spent time in SCHOCL from 08am suit blom

wes introded in 2029 and built up since

AO CHIDEEN Study