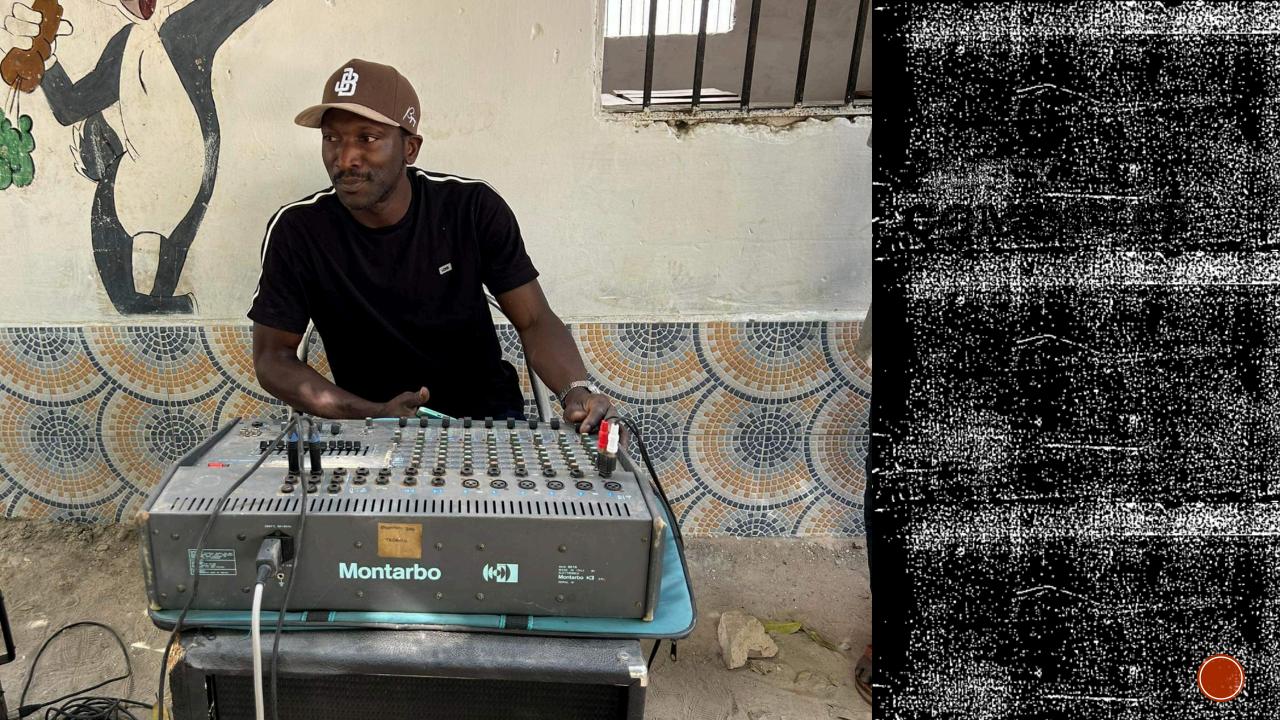

WITH THE CHEDREN

romanie.

as an ARTIST

Teachers

And Representer & Founder. Yankuba Fatty

yor sen akend and WORK WITH THE CHILDREN as an ARTIST