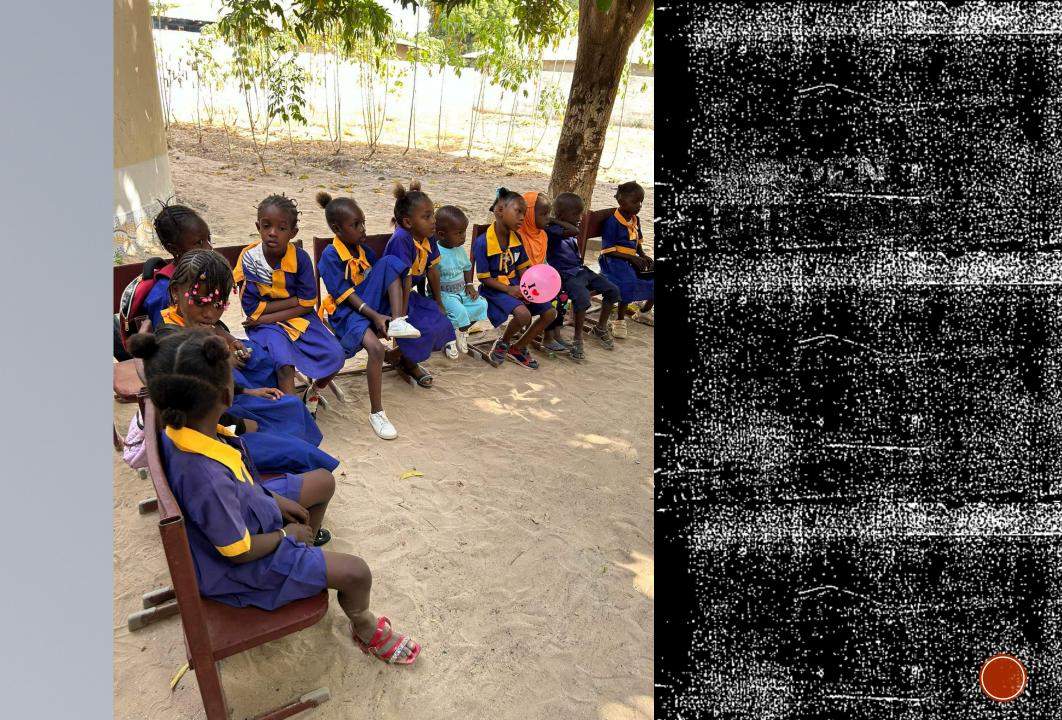

## You can ENTER and

to create

this will be to be the contraction of the

Western Committee

of age between 5 and 10 years

we spent time in SCHOCL from 08am suit blom

wes introded in 2029 and built up since

AO CHIDEEN Study