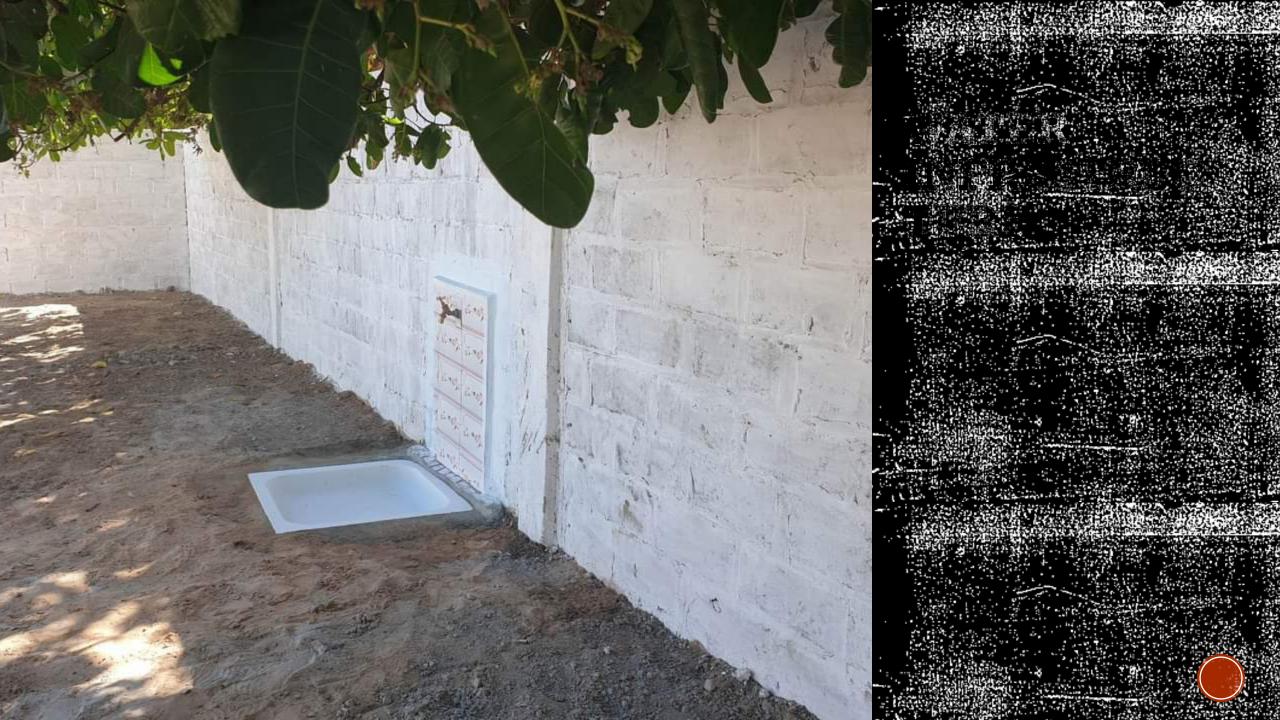

## You can ENTER and

to create

this will be to be the contraction of the

Western Committee

of age between 5 and 10 years

we spent time in SCHOCL from 08am suit blom

wes introded in 2029 and built up since

AO CHIDEEN Study