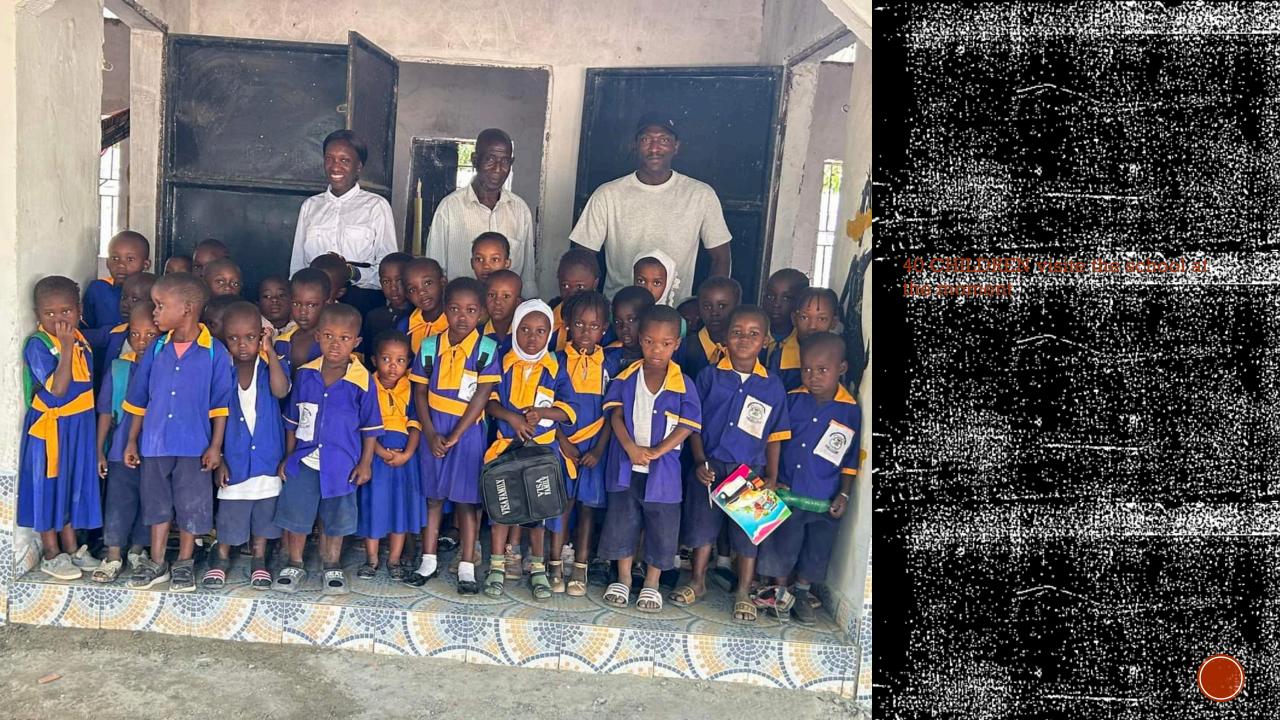

## You can ENTER and

to create

this will be to be the contraction of the

Western Committee

of age between 5 and 10 years

we spent time in SCHOCL from 08am suit blom

wes introded in 2029 and built up since

AO CHIDEEN Study