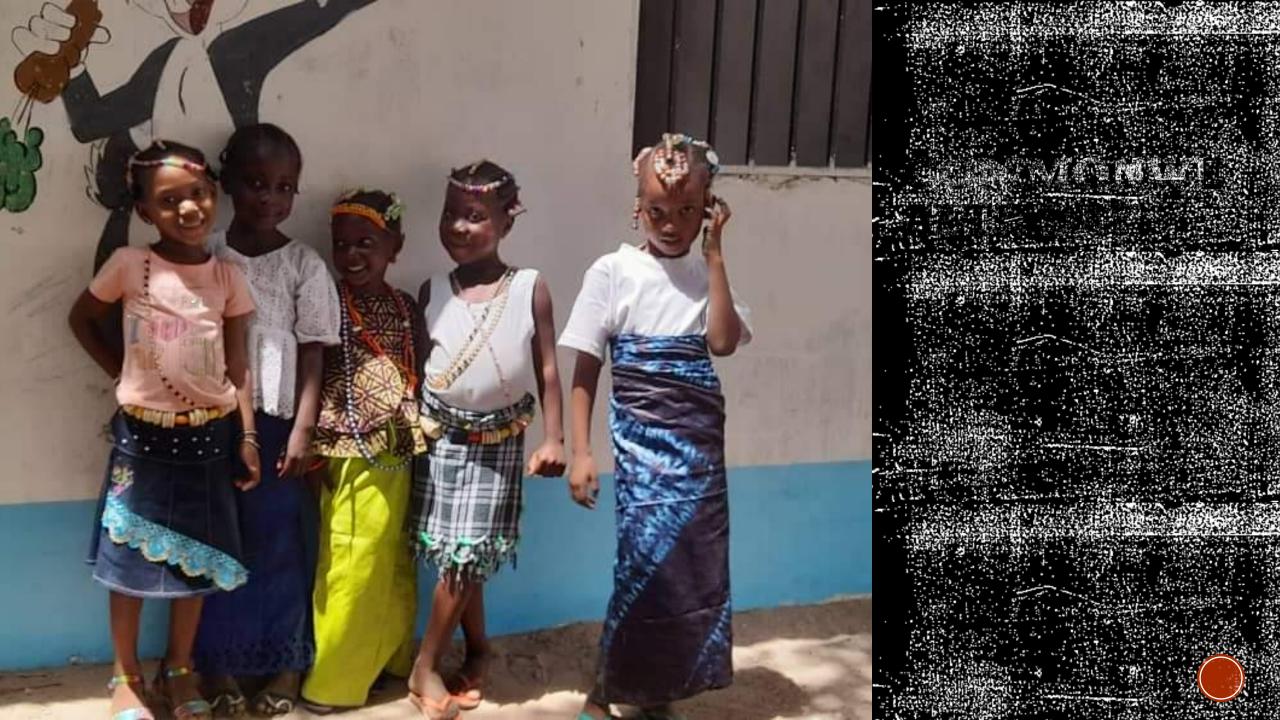

## BRIK MAKING

wes introded in 2029 and built up since

AO CHIDEEN Study

ar the children and eachers

wes introded in 2029 and built up since

AO CHIDEEN Study

vow can able to

and WORK