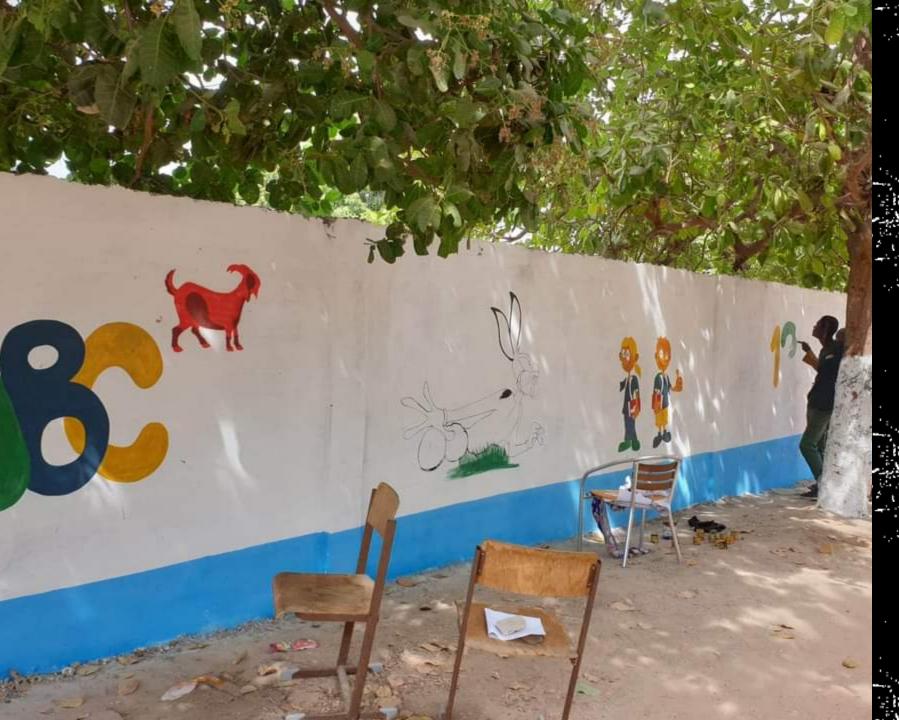

## BRIK MAKING

wes introded in 2029 and built up since

AO CHIDEEN Study

ar the children and eachers

wes introded in 2029 and built up since

AO CHIDEEN Study

vow can able to

and WORK

WITH THE CHEDREN

romanie.

as an ARTIST

Teachers

And Representer & Founder. Yankuba Fatty

yor sen akend and WORK WITH THE CHILDREN as an ARTIST