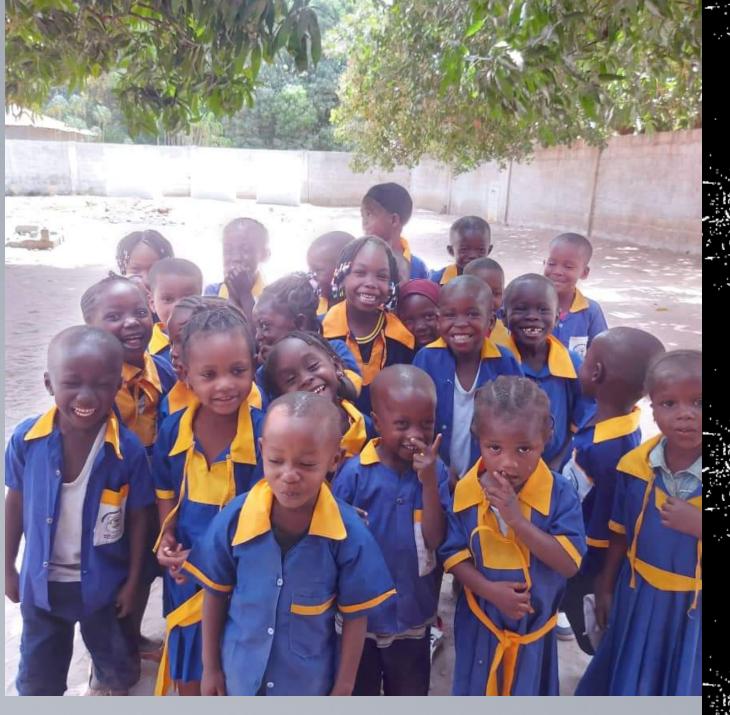

WITH THE CHEDREN

romanie.

as an ARTIST

Teachers

And Representer & Founder. Yankuba Fatty

yor sen akend and WORK WITH THE CHILDREN as an ARTIST