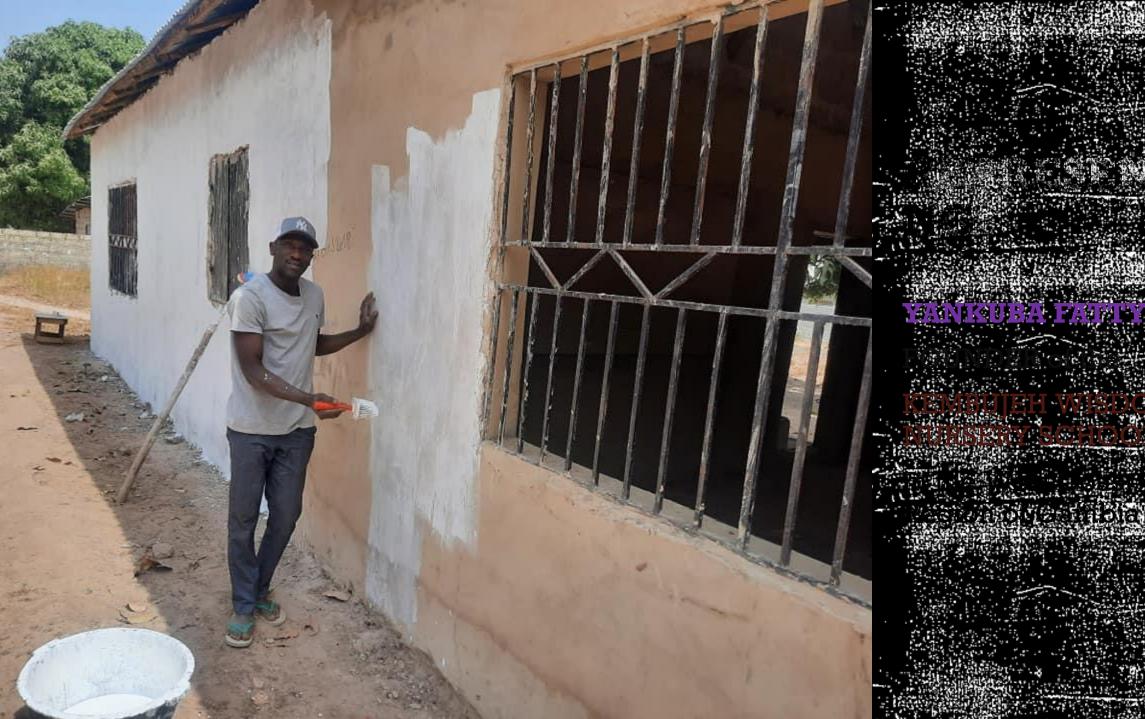

WITH THE CHEDREN

romanie.

as an ARTIST

Teachers

And Representer & Founder. Yankuba Fatty

yor sen akend and WORK WITH THE CHILDREN as an ARTIST