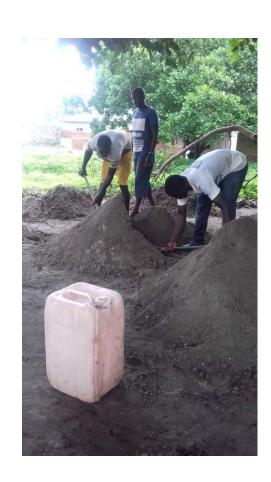

## BRIK MAKING

wes introded in 2029 and built up since

AO CHIDEEN Study

ar the children and eachers

wes introded in 2029 and built up since

AO CHIDEEN Study

vow can able to

and WORK