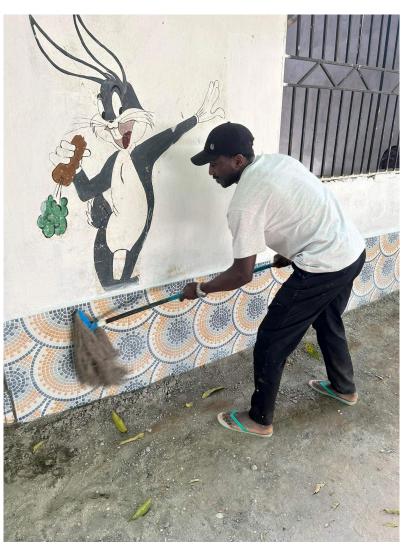

## BRIK MAKING

wes introded in 2029 and built up since

AO CHIDEEN Study

ar the children and eachers

wes introded in 2029 and built up since

AO CHIDEEN Study

vow can able to

and WORK

WITH THE CHEDREN

romanie.

as an ARTIST

Teachers

And Representer & Founder. Yankuba Fatty

yor sen akend and WORK WITH THE CHILDREN as an ARTIST