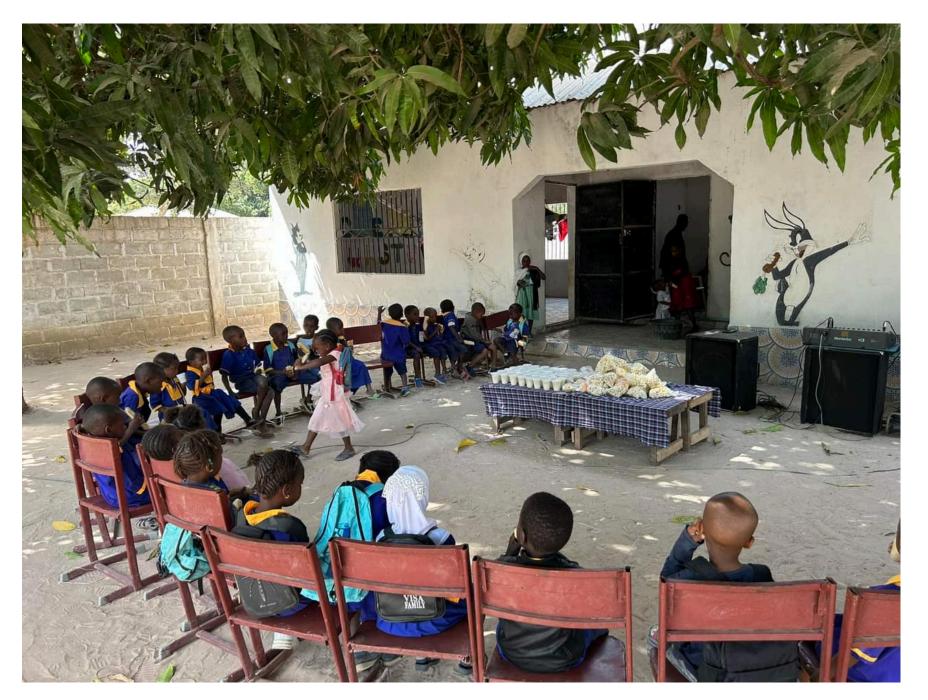

## You can ENTER and

to create

this will be to be the contraction of the

Western Committee

of age between 5 and 10 years

we spent time in SCHOCL from 08am suit blom

wes introded in 2029 and built up since

AO CHIDEEN Study