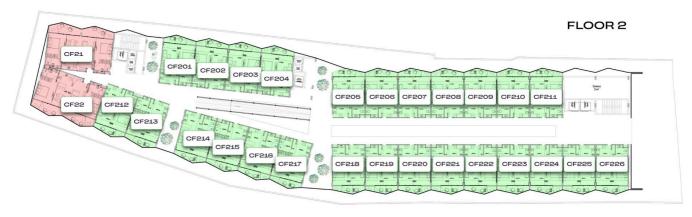

Installment 15  | 69,13%  | 5,452 USD   |
| 18 | 03/12/2026   | Installment 16  | 71,74%  | 5,452 USD   |
| 19 | 03/01/2027   | Installment 17  | 74,35%  | 5,452 USD   |
| 20 | 03/02/2027   | Installment 18  | 76,96%  | 5,452 USD   |
| 21 | 03/03/2027   | Installment 19  | 79,57%  | 5,452 USD   |
| 22 | 03/04/2027   | Installment 20  | 82,17%  | 5,452 USD   |
| 23 | 03/05/2027   | Installment 21  | 84,78%  | 5,452 USD   |
| 24 | 03/06/2027   | Installment 22  | 87,39%  | 5,452 USD   |
| 25 | 03/07/2027   | Installment 23  | 90,00%  | 5,452 USD   |
| 26 | 03/08/2027   | Installment 24  | 100,00% | 20,900 USD  |
|    | TOTAL PAYMEN | Т               |         | 209,000 USD |

### **MASTER PLAN**



#### **MOUNTAIN RANGE**





#### **OCEAN**

### **MASTER PLAN**



#### **MOUNTAIN RANGE**