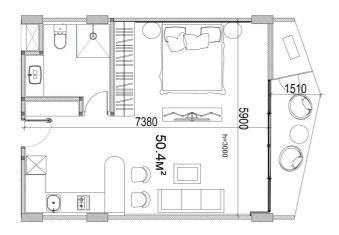

## ONE BEDROOM APARTMENT







## TWO BEDROOM APARTMENT







### PRICE LIST / ONE BEDROOM APARTMENT



| Floor | Installment  |                   | Hard Cash Price* |                   |
|-------|--------------|-------------------|------------------|-------------------|
| GF    | US\$ 209 000 | 3.364.900.000 IDR | US\$ 189 000     | 3.042.900.000 IDR |
| 1     | US\$ 209 000 | 3.364.900.000 IDR | US\$ 189 000     | 3.042.900.000 IDR |
| 2     | US\$ 219 000 | 3.525.900.000 IDR | US\$ 199 000     | 3.203.900.000 IDR |
| 3     | US\$ 229 000 | 3.686.900.000 IDR | US\$ 209 000     | 3.364.900.000 IDR |
| 4     | US\$ 249 000 | 4.008.900.000 IDR | US\$ 229 000     | 3.686.900.000 IDR |

- · Price excludes VAT and notary fee
- Leasehold agreement 40 years + 30 years (extension), can be purchased under an investment agreement, 0% VAT
- · Price includes finishing and furniture

#### TWO TYPES OF