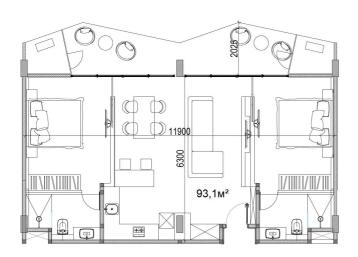

30% down payment** tied to the stages of construction. The last 10% upon receipt of the keys

**30% down payment**, installment period of 30 months from the date of presale. The last 10% upon receipt of the keys

The Unit Price is dominated in Rupiah (IDR). If the Customer pays the Unit Price in a currency other than Rupiah (IDR), then the final price in the selected currency must be equivalent to the Unit Price in Rupiah (IDR) and shall be calculated based on Bank Mandiri's foreign currency exchange rate on the date of payment (please click Bank Mandiri's website: <a href="https://www.bankmandiri.co.id/kurs">https://www.bankmandiri.co.id/kurs</a>)

PRICING AT THE PRE-SALE STAGE; AVAILABLE UNIT QUANTITIES CAN BE CONFIRMED WITH YOUR PERSONAL MANAGER

### PRICE LIST / TWO BEDROOM APARTMENT



| Floor | Installment  |                   | Hard Cash Price* |                   |
|-------|--------------|-------------------|------------------|-------------------|
| GF    | US\$ 418 000 | 6.729.800.000 IDR | US\$ 378 000     | 6.085.800.000 IDR |
| 1     | US\$ 418 000 | 6.729.800.000 IDR | US\$ 378 000     | 6.085.800.000 IDR |
| 2     | US\$ 438 000 | 7.051.800.000 IDR | US\$ 398 000     | 6.407.800.000 IDR |
| 3     | US\$ 458 000 | 7.373.800.000 IDR | US\$ 418 000     | 6.729.800.000 IDR |
| 4     | US\$ 498 000 | 8.017.800.000 IDR | US\$ 458 000     | 7.373.800.000 IDR |

- · Price excludes VAT and notary fee
- Leasehold agreement 40 years + 30 years (extension), can be purchased under an investment agreement, 0% VAT
- $\cdot$  Price includes finishing and furniture

#### TWO T