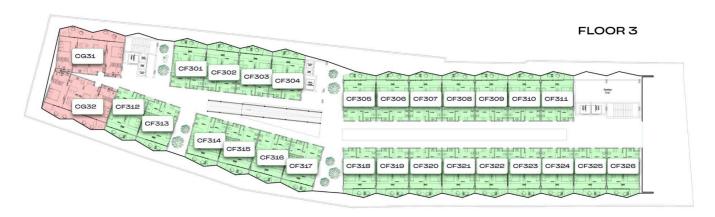

nstallment 15  | 69,13%  | 5,452 USD   |
| 18 | 03/12/2026   | Installment 16  | 71,74%  | 5,452 USD   |
| 19 | 03/01/2027   | Installment 17  | 74,35%  | 5,452 USD   |
| 20 | 03/02/2027   | Installment 18  | 76,96%  | 5,452 USD   |
| 21 | 03/03/2027   | Installment 19  | 79,57%  | 5,452 USD   |
| 22 | 03/04/2027   | Installment 20  | 82,17%  | 5,452 USD   |
| 23 | 03/05/2027   | Installment 21  | 84,78%  | 5,452 USD   |
| 24 | 03/06/2027   | Installment 22  | 87,39%  | 5,452 USD   |
| 25 | 03/07/2027   | Installment 23  | 90,00%  | 5,452 USD   |
| 26 | 03/08/2027   | Installment 24  | 100,00% | 20,900 USD  |
|    | TOTAL PAYMEN | Т               |         | 209,000 USD |

### **MASTER PLAN**



#### **MOUNTAIN RANGE**





#### **OCEAN**

### **MASTER PLAN**



#### **MOUNTAIN RANGE**