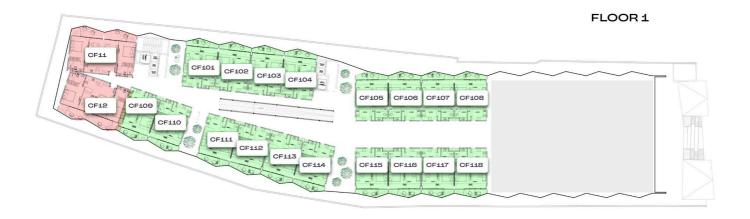

| Installment 14  | 66,52%  | 5,452 USD   |
| 17 | 03/11/2026   | Installment 15  | 69,13%  | 5,452 USD   |
| 18 | 03/12/2026   | Installment 16  | 71,74%  | 5,452 USD   |
| 19 | 03/01/2027   | Installment 17  | 74,35%  | 5,452 USD   |
| 20 | 03/02/2027   | Installment 18  | 76,96%  | 5,452 USD   |
| 21 | 03/03/2027   | Installment 19  | 79,57%  | 5,452 USD   |
| 22 | 03/04/2027   | Installment 20  | 82,17%  | 5,452 USD   |
| 23 | 03/05/2027   | Installment 21  | 84,78%  | 5,452 USD   |
| 24 | 03/06/2027   | Installment 22  | 87,39%  | 5,452 USD   |
| 25 | 03/07/2027   | Installment 23  | 90,00%  | 5,452 USD   |
| 26 | 03/08/2027   | Installment 24  | 100,00% | 20,900 USD  |
|    | TOTAL PAYMEN | Т               |         | 209,000 USD |

### **MASTER PLAN**



#### **MOUNTAIN RANGE**





#### **OCEAN**

### **MASTER PLAN**



#### **MOUNTAIN RANGE**