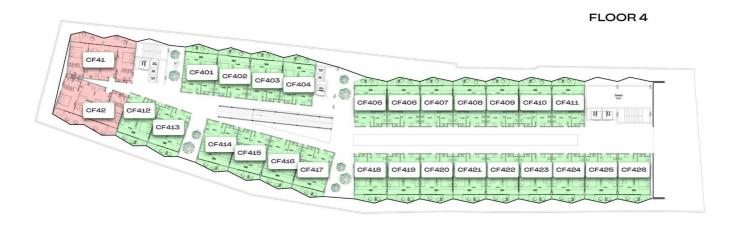

tallment 15  | 69,13%  | 5,452 USD   |
| 18 | 03/12/2026   | Installment 16  | 71,74%  | 5,452 USD   |
| 19 | 03/01/2027   | Installment 17  | 74,35%  | 5,452 USD   |
| 20 | 03/02/2027   | Installment 18  | 76,96%  | 5,452 USD   |
| 21 | 03/03/2027   | Installment 19  | 79,57%  | 5,452 USD   |
| 22 | 03/04/2027   | Installment 20  | 82,17%  | 5,452 USD   |
| 23 | 03/05/2027   | Installment 21  | 84,78%  | 5,452 USD   |
| 24 | 03/06/2027   | Installment 22  | 87,39%  | 5,452 USD   |
| 25 | 03/07/2027   | Installment 23  | 90,00%  | 5,452 USD   |
| 26 | 03/08/2027   | Installment 24  | 100,00% | 20,900 USD  |
|    | TOTAL PAYMEN | Т               |         | 209,000 USD |

### **MASTER PLAN**



#### **MOUNTAIN RANGE**





#### **OCEAN**

### **MASTER PLAN**



#### **MOUNTAIN RANGE**