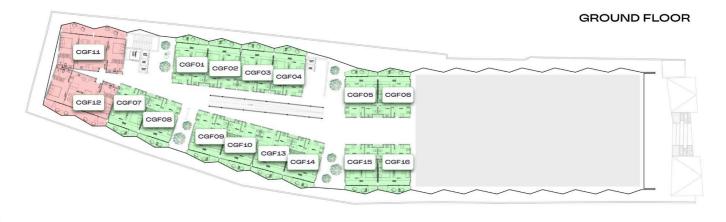

| Installment 14  | 66,52%  | 5,452 USD   |
| 17 | 03/11/2026   | Installment 15  | 69,13%  | 5,452 USD   |
| 18 | 03/12/2026   | Installment 16  | 71,74%  | 5,452 USD   |
| 19 | 03/01/2027   | Installment 17  | 74,35%  | 5,452 USD   |
| 20 | 03/02/2027   | Installment 18  | 76,96%  | 5,452 USD   |
| 21 | 03/03/2027   | Installment 19  | 79,57%  | 5,452 USD   |
| 22 | 03/04/2027   | Installment 20  | 82,17%  | 5,452 USD   |
| 23 | 03/05/2027   | Installment 21  | 84,78%  | 5,452 USD   |
| 24 | 03/06/2027   | Installment 22  | 87,39%  | 5,452 USD   |
| 25 | 03/07/2027   | Installment 23  | 90,00%  | 5,452 USD   |
| 26 | 03/08/2027   | Installment 24  | 100,00% | 20,900 USD  |
|    | TOTAL PAYMEN | Т               |         | 209,000 USD |

### **MASTER PLAN**



#### **MOUNTAIN RANGE**





#### **OCEAN**

### **MASTER PLAN**



#### **MOUNTAIN RANGE**