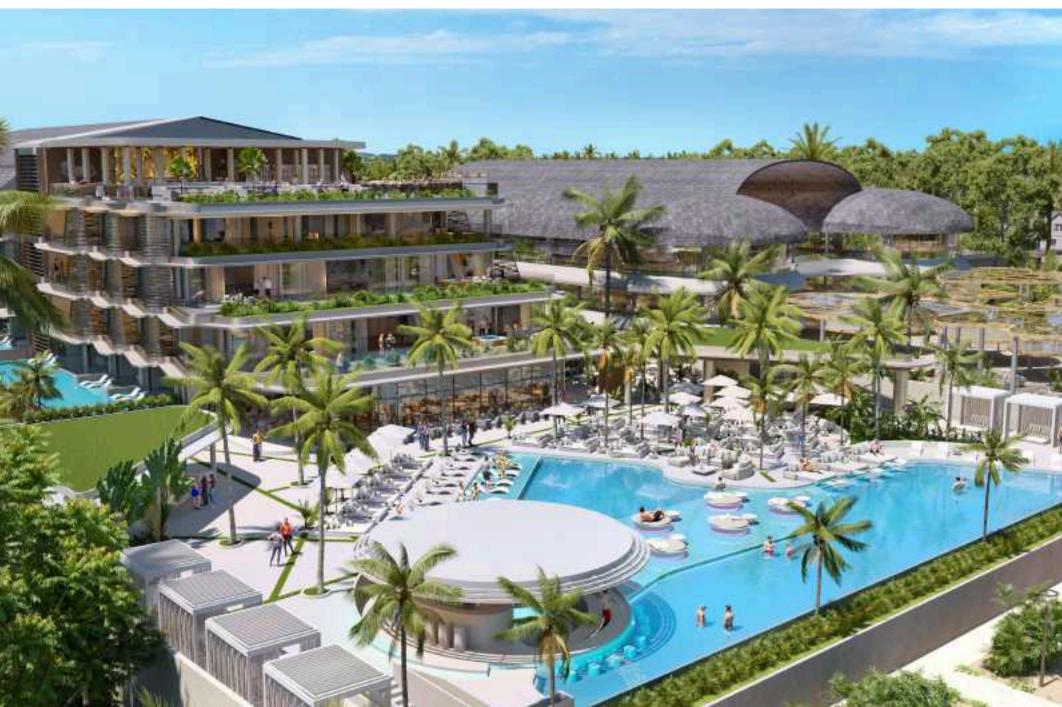

# The first ultra-luxury project in Bali

Magnum Resort Sanur is situated along the pristine shores of the Indian Ocean, boasting breathtaking views and a resort-like ambiance. Residents of this complex will enjoy access to 8000m² of premium amenities, five-star service, and hospitality akin to the world's finest hotels

### 8000m<sup>2</sup>

OF PREMIUM AMENITIES
FOR LIVING AND LEISURE
ON-SITE DESIGNER INTERIOR

79%

of potential buyers prefer hotel-style complexes