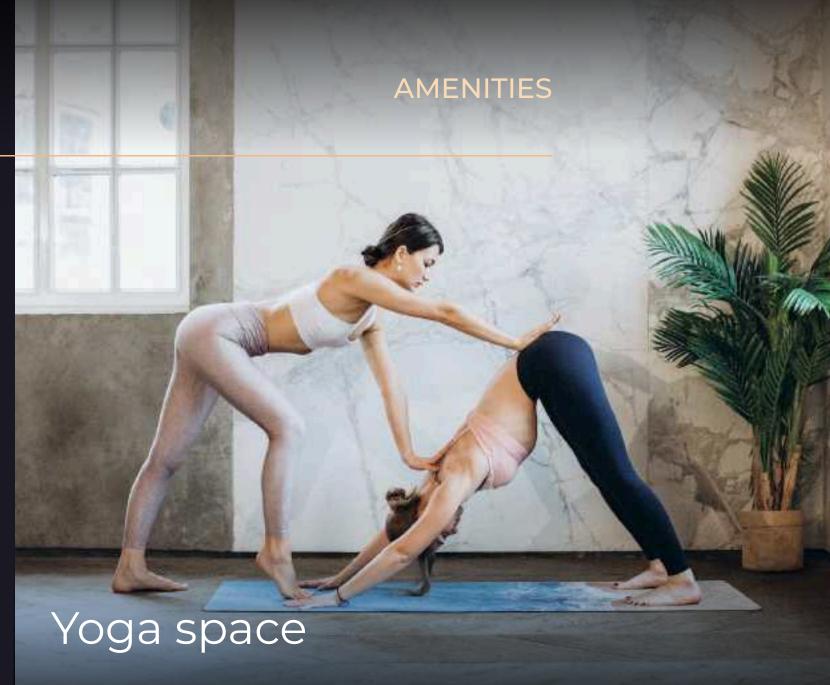

# The first ultra-luxury project in Bali

Magnum Resort Sanur is situated along the pristine shores of the Indian Ocean, boasting breathtaking views and a resort-like ambiance. Residents of this complex will enjoy access to 8000m² of premium amenities, five-star service, and hospitality akin to the world's finest hotels