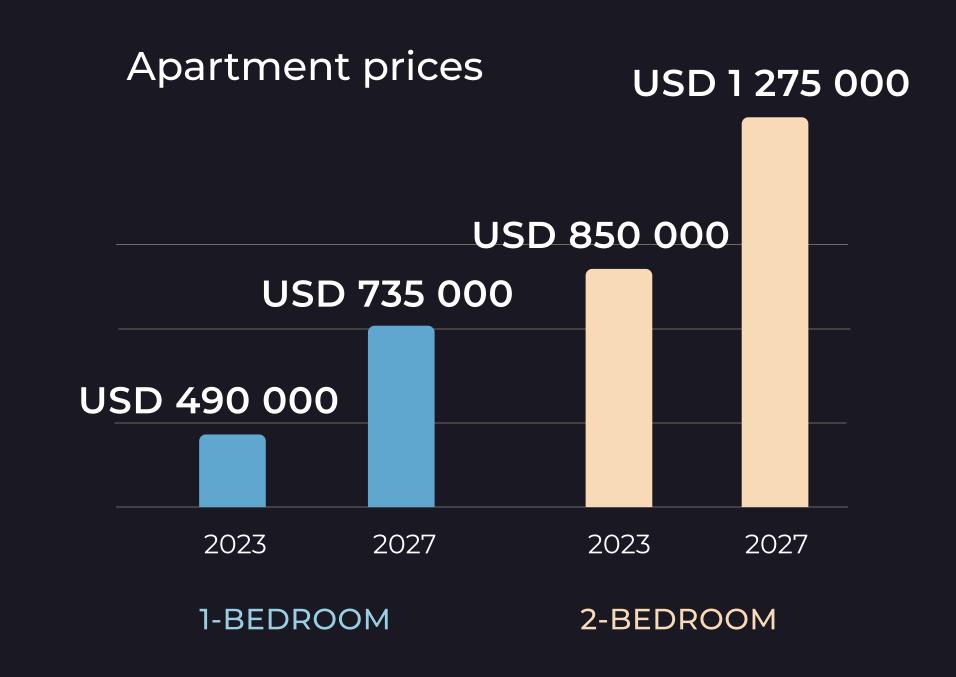

## The main investment opportunity

> 1 2 % HIGH YIELD POTENTIAL ANNUALY

50%

POTENTIAL PROPERTY VALUE
APPRECIATION DURING
CONSTRUCTION

<sup>\*</sup>request a detailed yield calculation from your personal manager