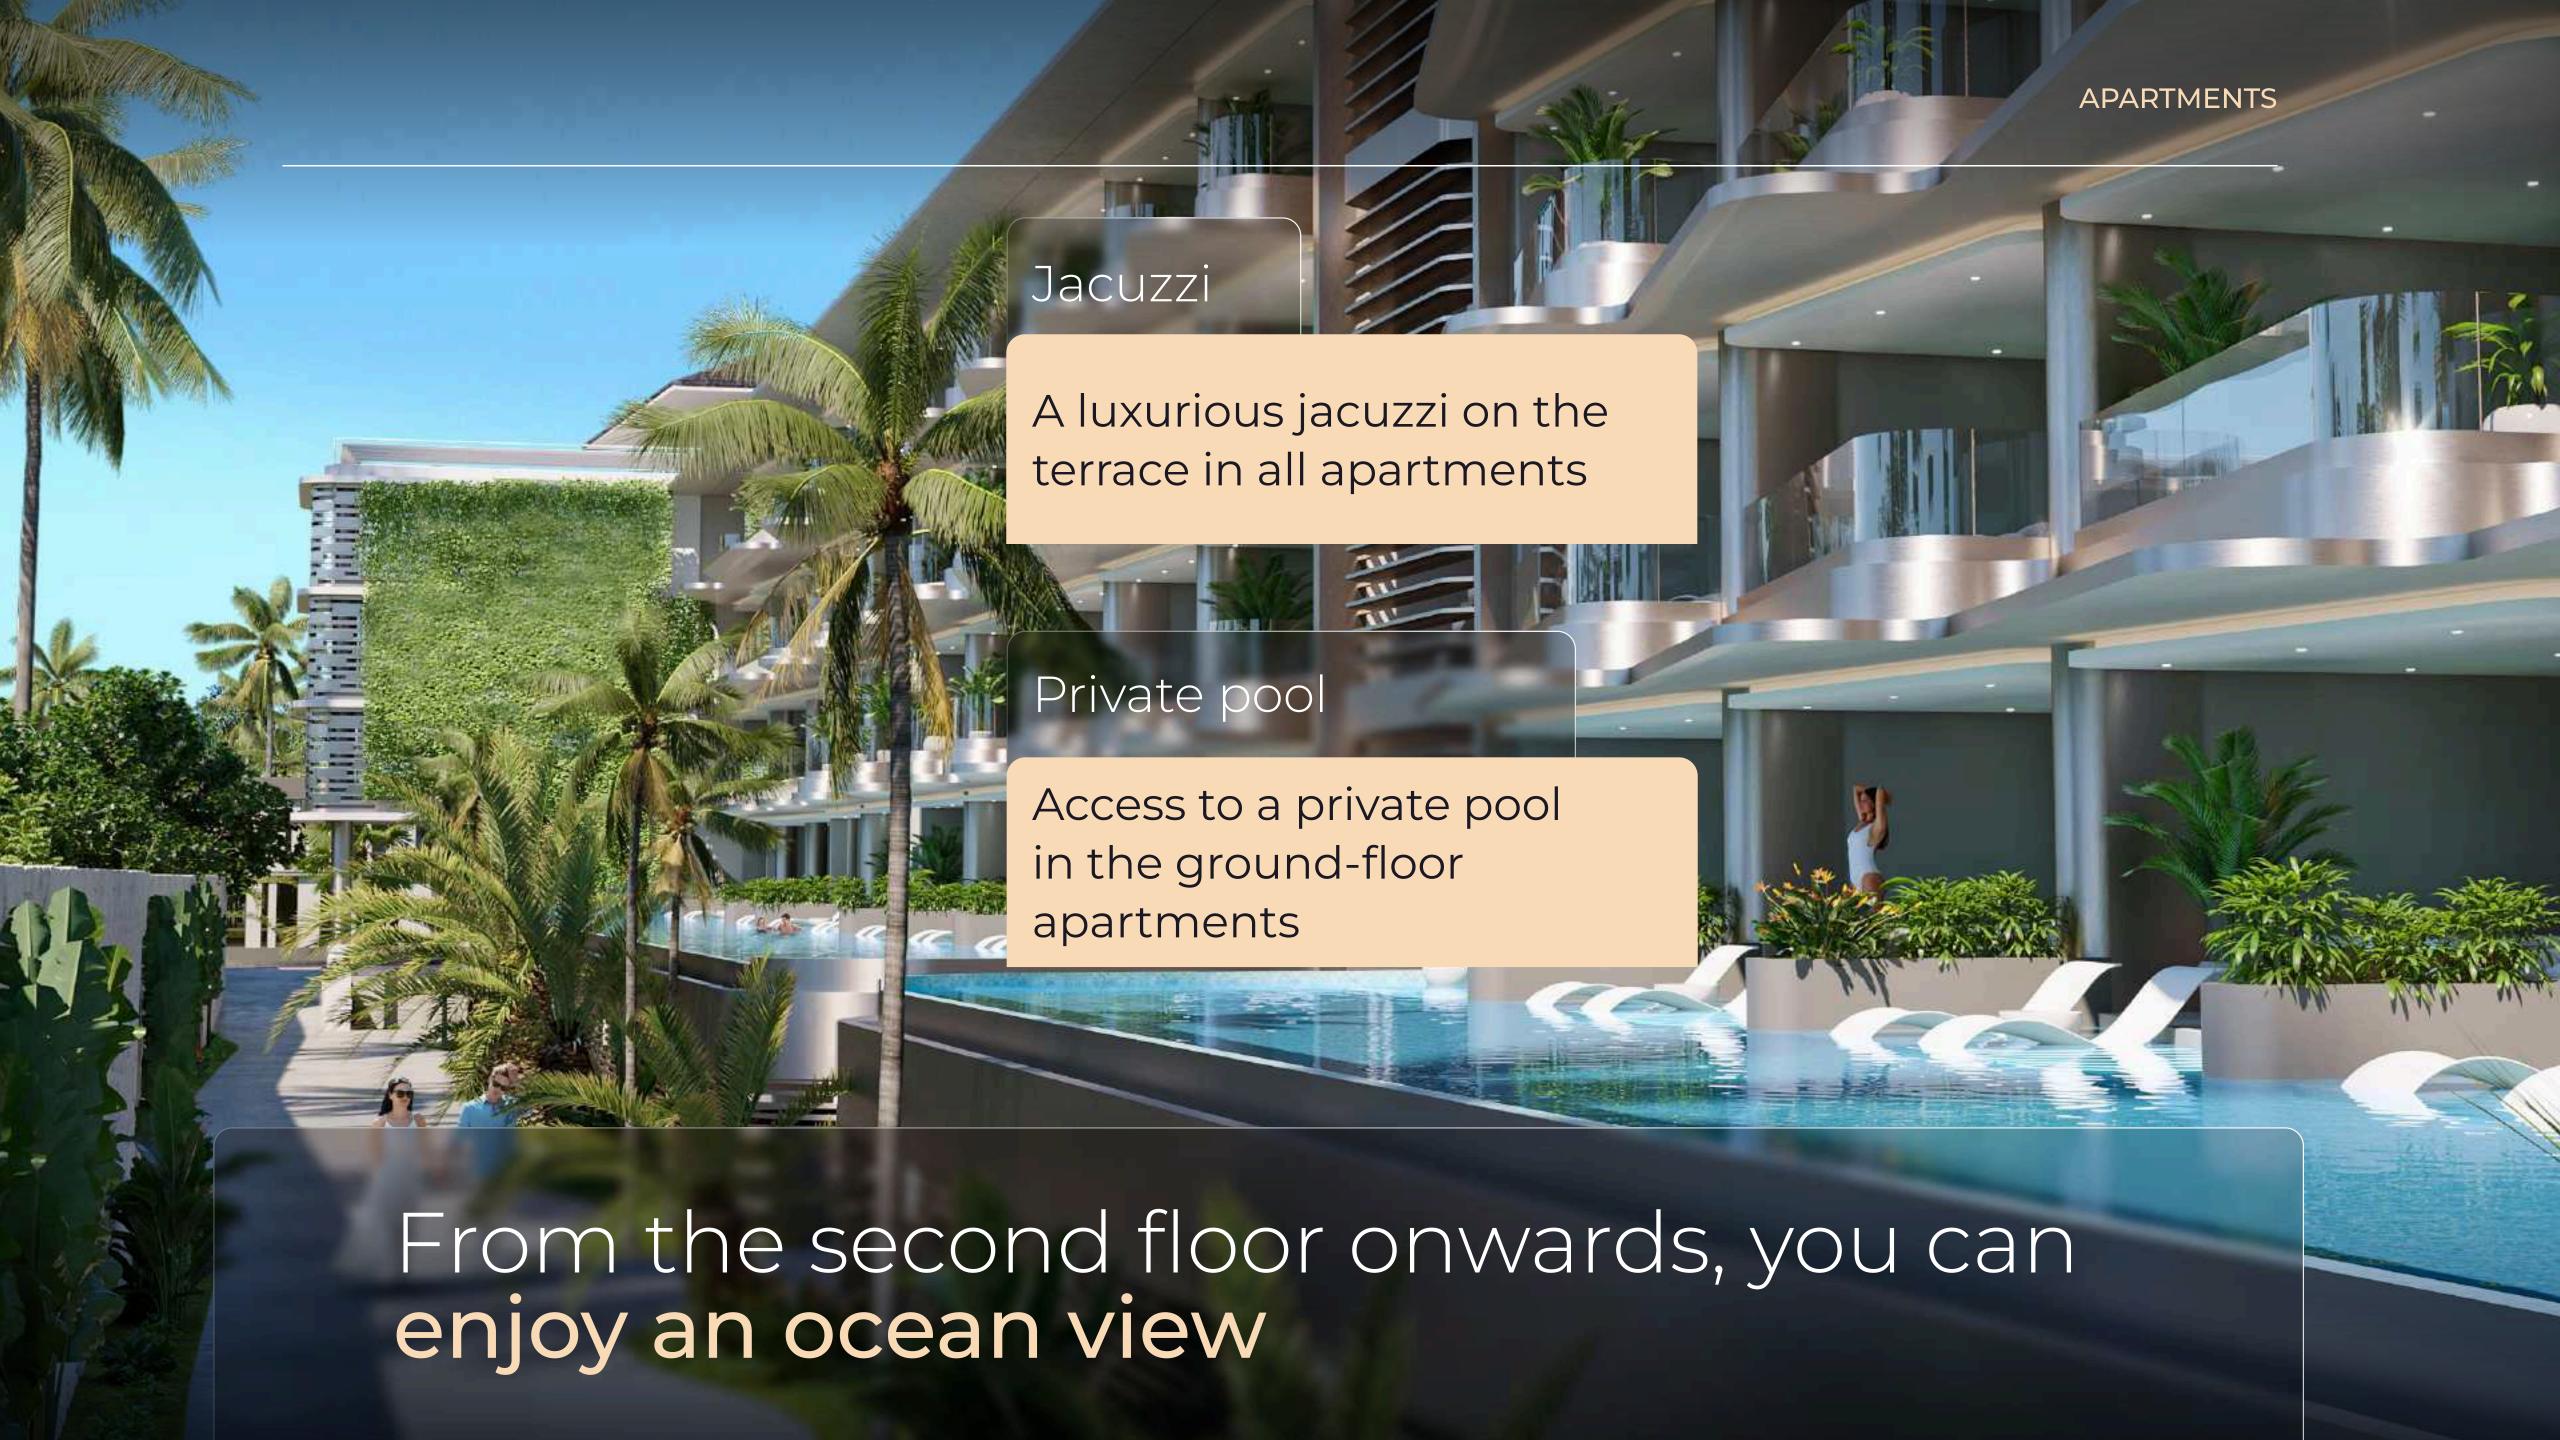

# The first ultra-luxury project in Bali

Magnum Resort Sanur is situated along the pristine shores of the Indian Ocean, boasting breathtaking views and a resort-like ambiance. Residents of this complex will enjoy access to 8000m² of premium amenities, five-star service, and hospitality akin to the world's finest hotels

## Turnkey premium finishes

All apartments are delivered fully equipped with the necessary appliances and luxurious furniture

## Blend of aesthetics and functionality

World-class designers, architects, and planners have meticulously designed every square inch of space