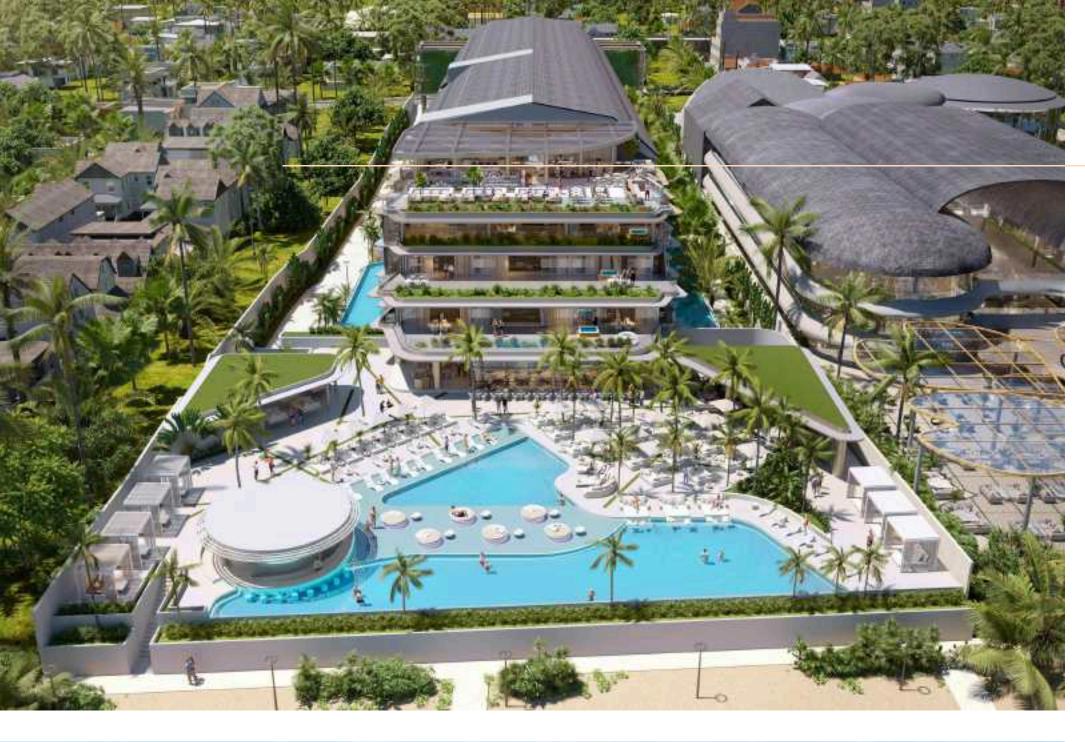

# The first ultra-luxury project in Bali

Magnum Resort Sanur is situated along the pristine shores of the Indian Ocean, boasting breathtaking views and a resort-like ambiance. Residents of this complex will enjoy access to 8000m² of premium amenities, five-star service, and hospitality akin to the world's finest hotels

### 8000m<sup>2</sup>

OF PREMIUM AMENITIES
FOR LIVING AND LEISURE
ON-SITE DESIGNER INTERIOR

79%

of potential buyers prefer hotel-style complexes