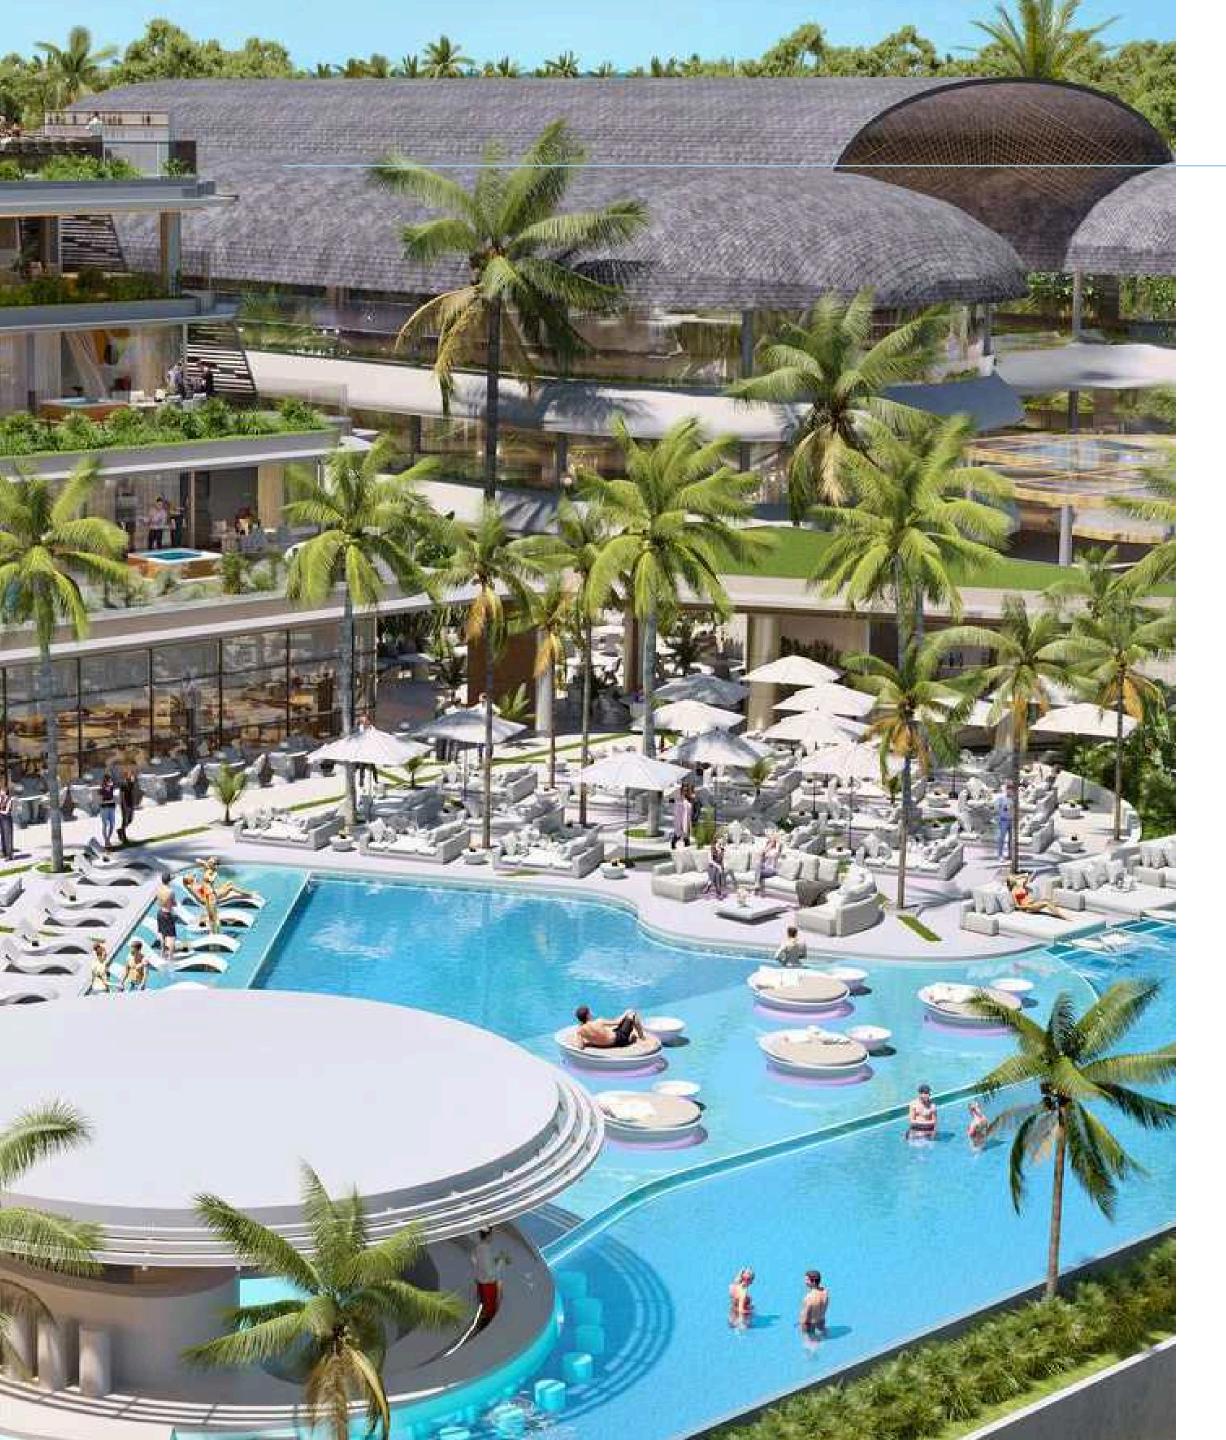

# The first ultra-luxury project in Bali

Magnum Resort Sanur is situated along the pristine shores of the Indian Ocean, boasting breathtaking views and a resort-like ambiance. Residents of this complex will enjoy access to 8000m² of premium amenities, five-star service, and hospitality akin to the world's finest hotels

### 8000m<sup>2</sup>

OF PREMIUM AMENITIES
FOR LIVING AND LEISURE
ON-SITE DESIGNER INTERIOR

79%

of potential buyers prefer hotel-style complexes