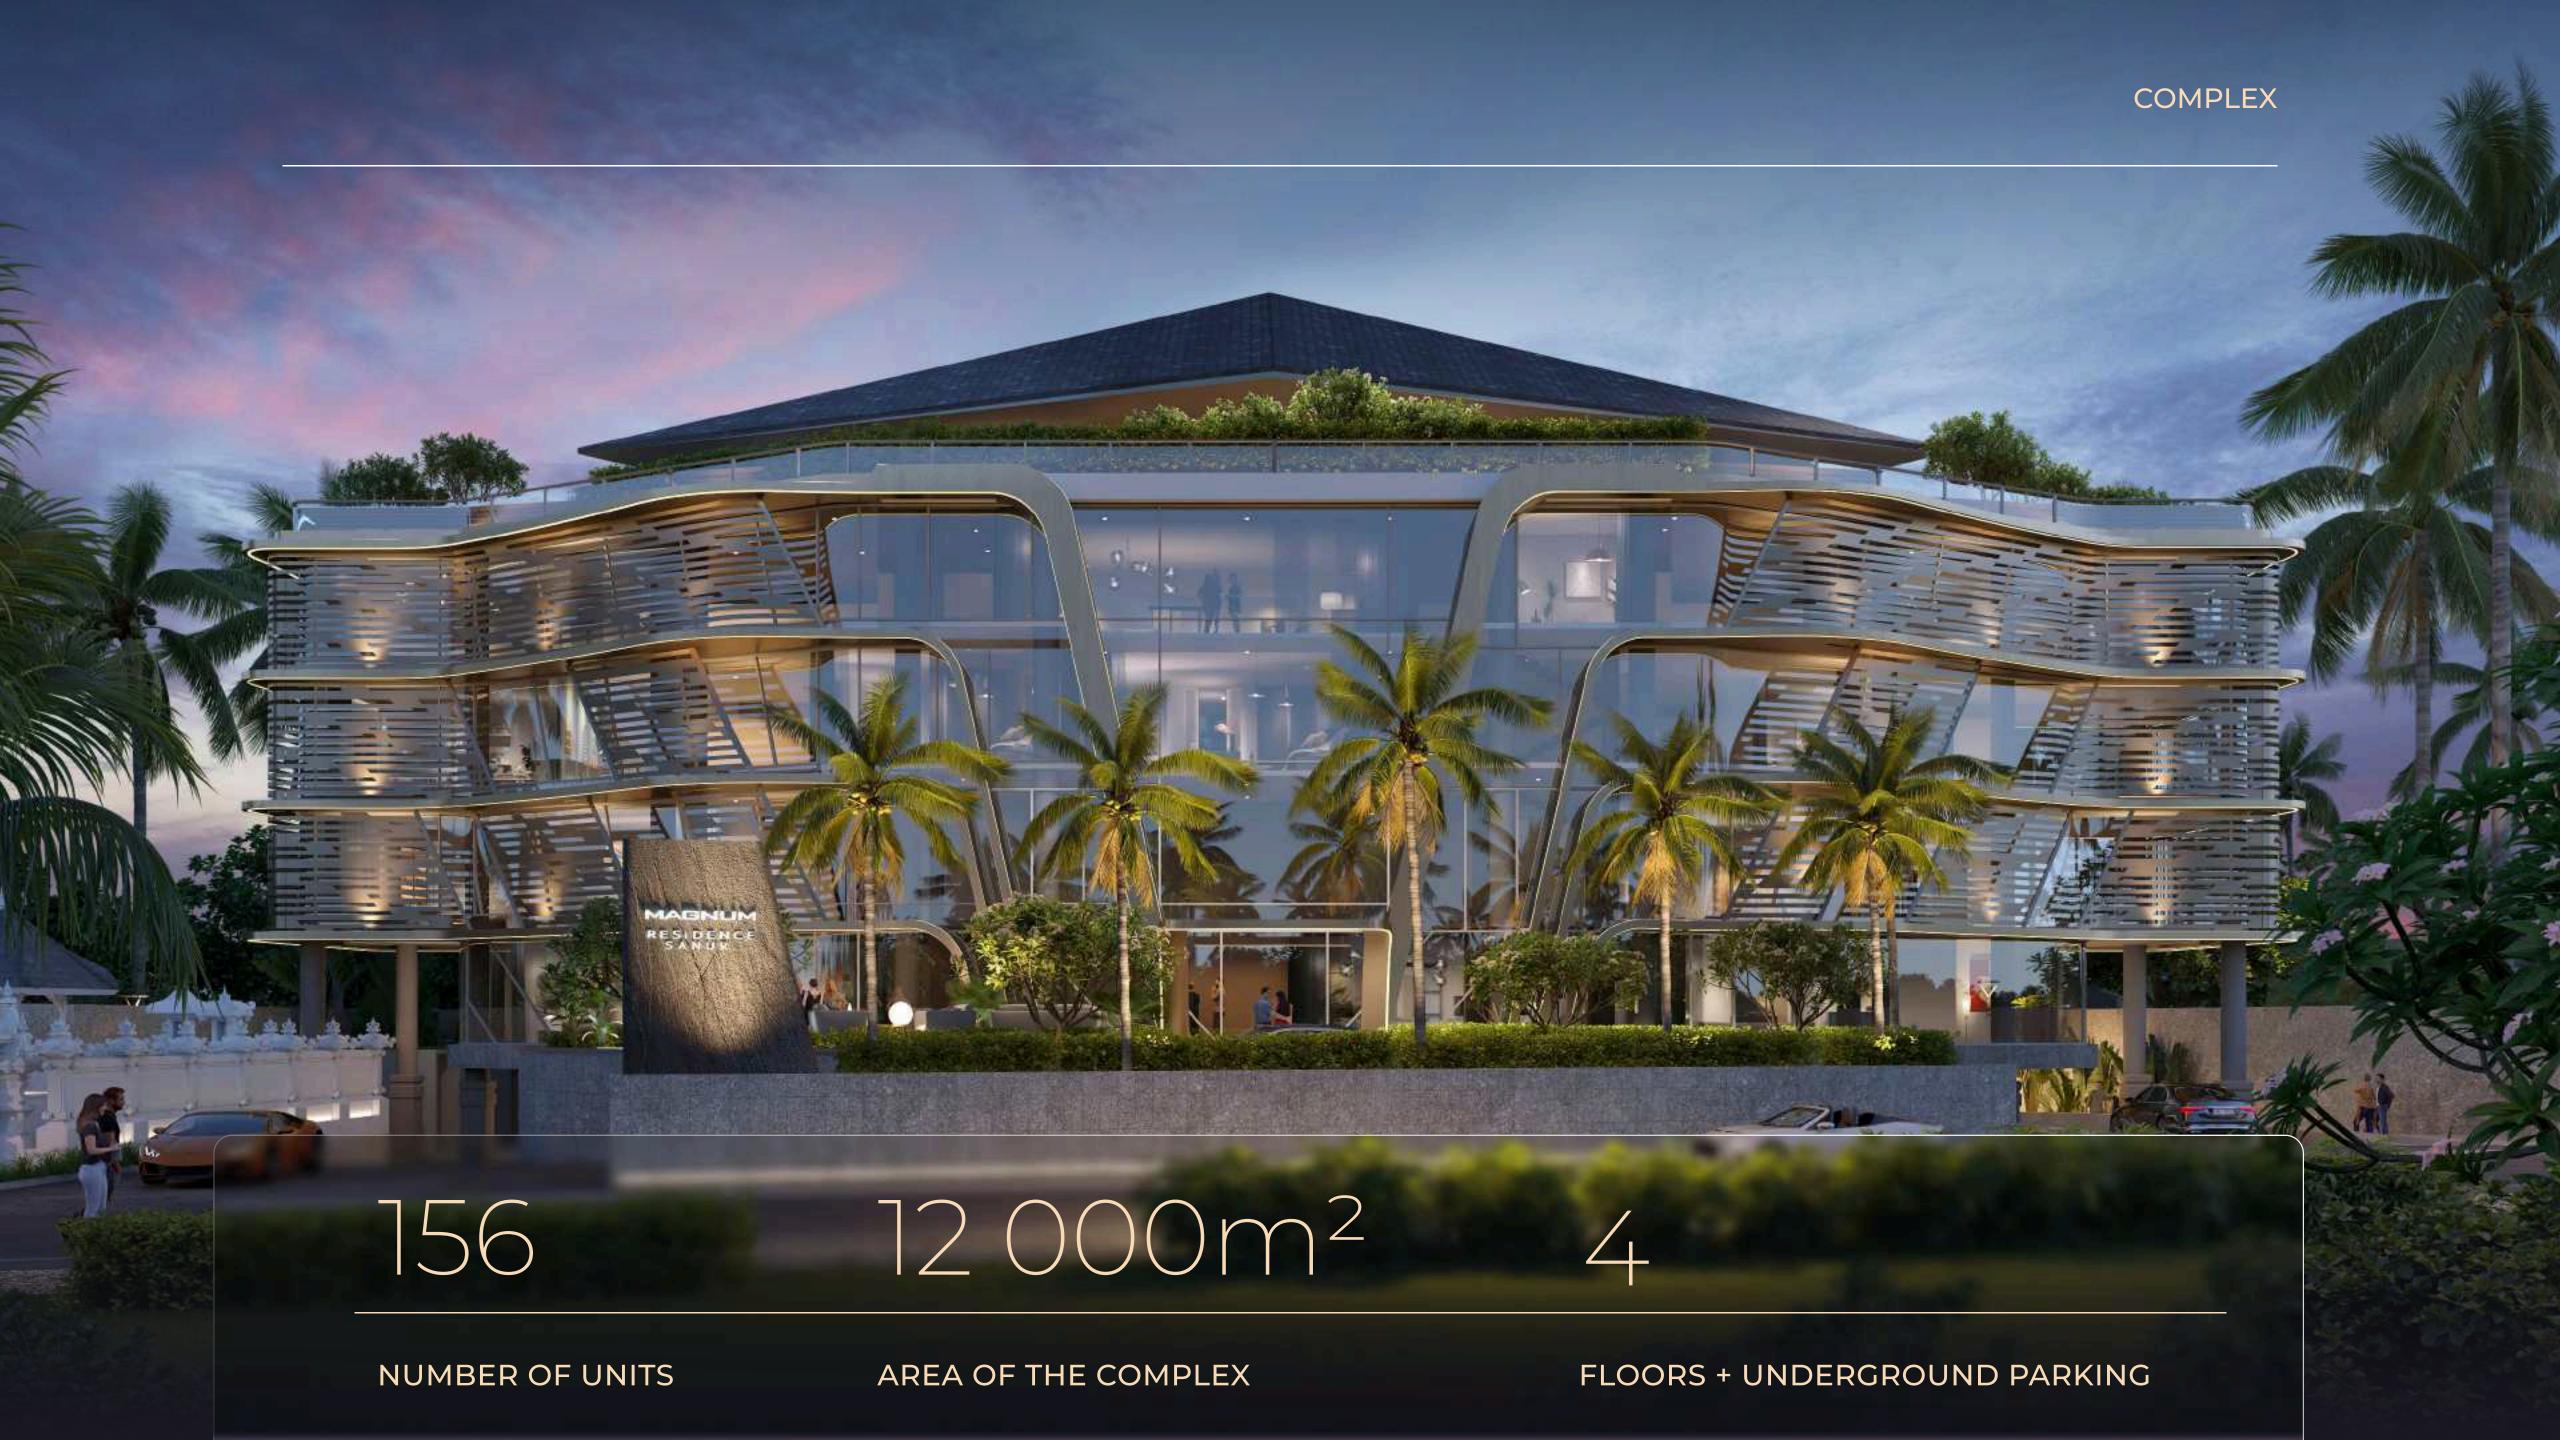

# The first ultra-luxury project in Bali

Magnum Resort Sanur is situated along the pristine shores of the Indian Ocean, boasting breathtaking views and a resort-like ambiance. Residents of this complex will enjoy access to 8000m² of premium amenities, five-star service, and hospitality akin to the world's finest hotels

## Sanur is the pearl of Bali's coastline

THE MOST INFRASTRUCTURALLY DEVELOPED RESORT ON THE ISLAND WITH ALL THE AMENITIES FOR A LUXURIOUS VACATION WITHIN WALKING DISTANCE

We've carefully selected the best location near the pristine shoreline and important infrastructure projects in the area for building the complex