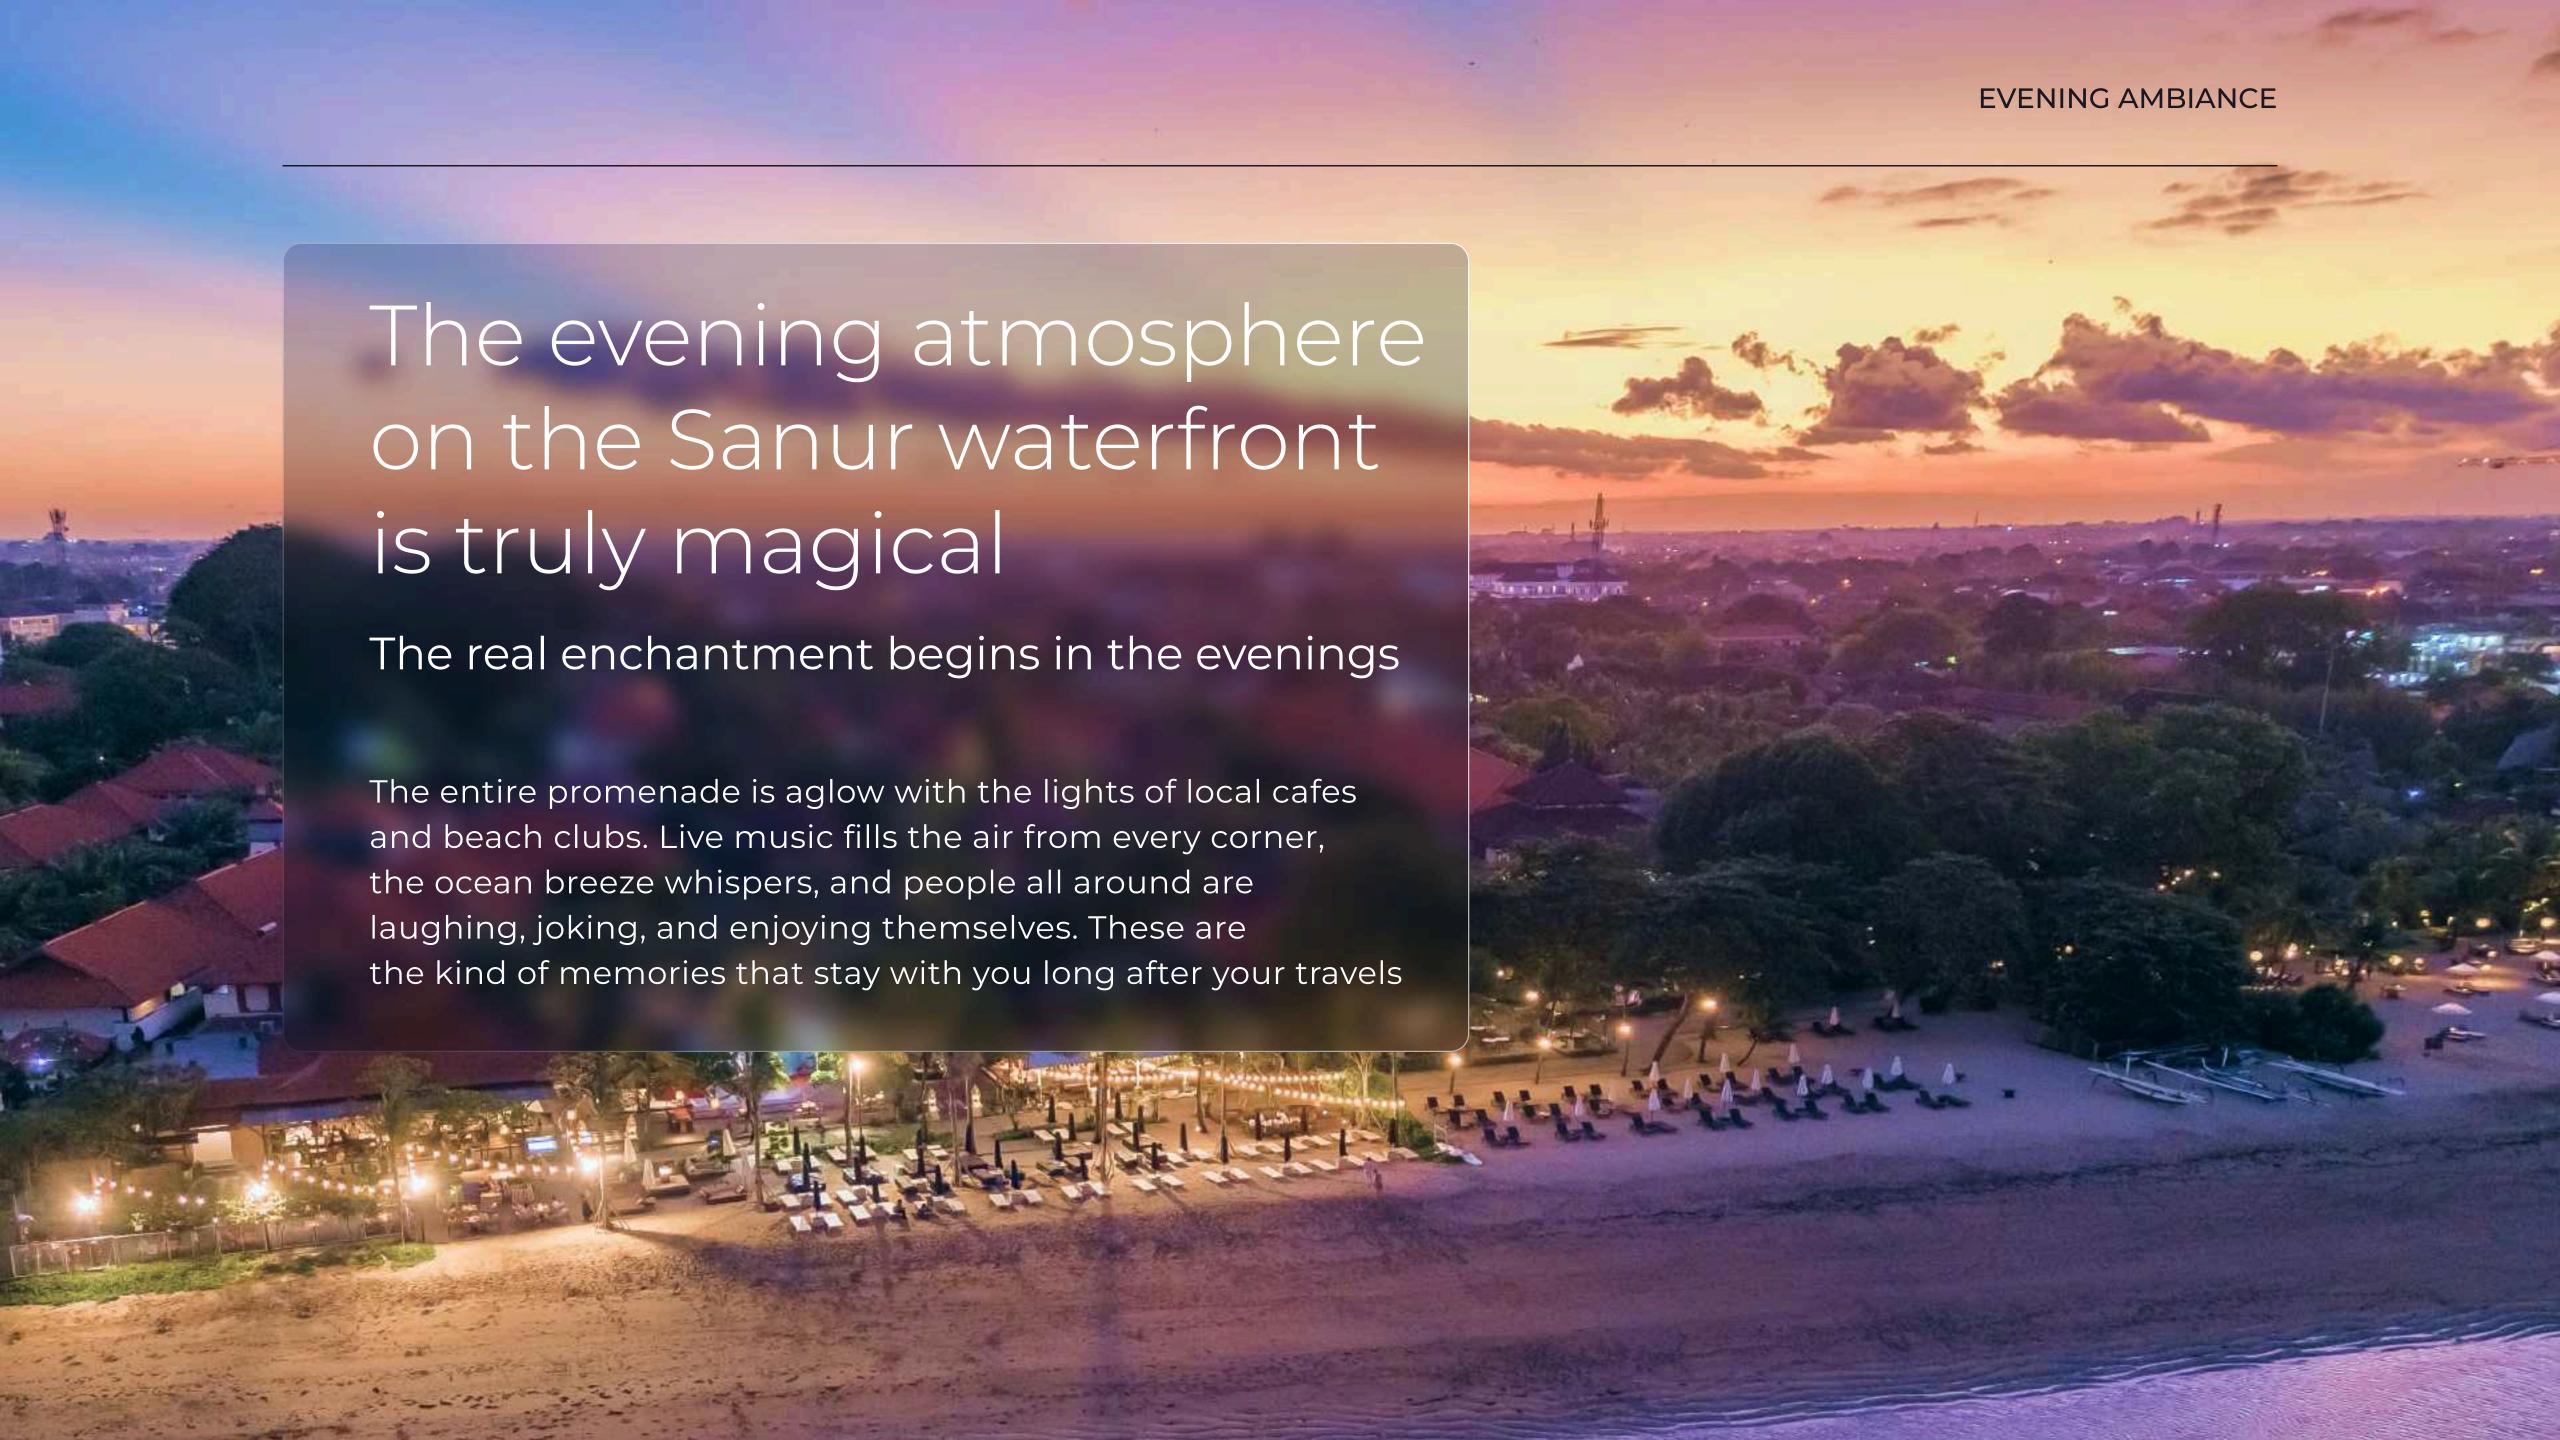

# Sanur is a haven for beach lovers

5,5km

THE LONGEST WATERFRONT ON THE ISLAND

This is a place with a special atmosphere, where its magic is most enchanting during sunrise morning jogs and evenings filled with an abundance of lanterns and live music at numerous beachside establishments