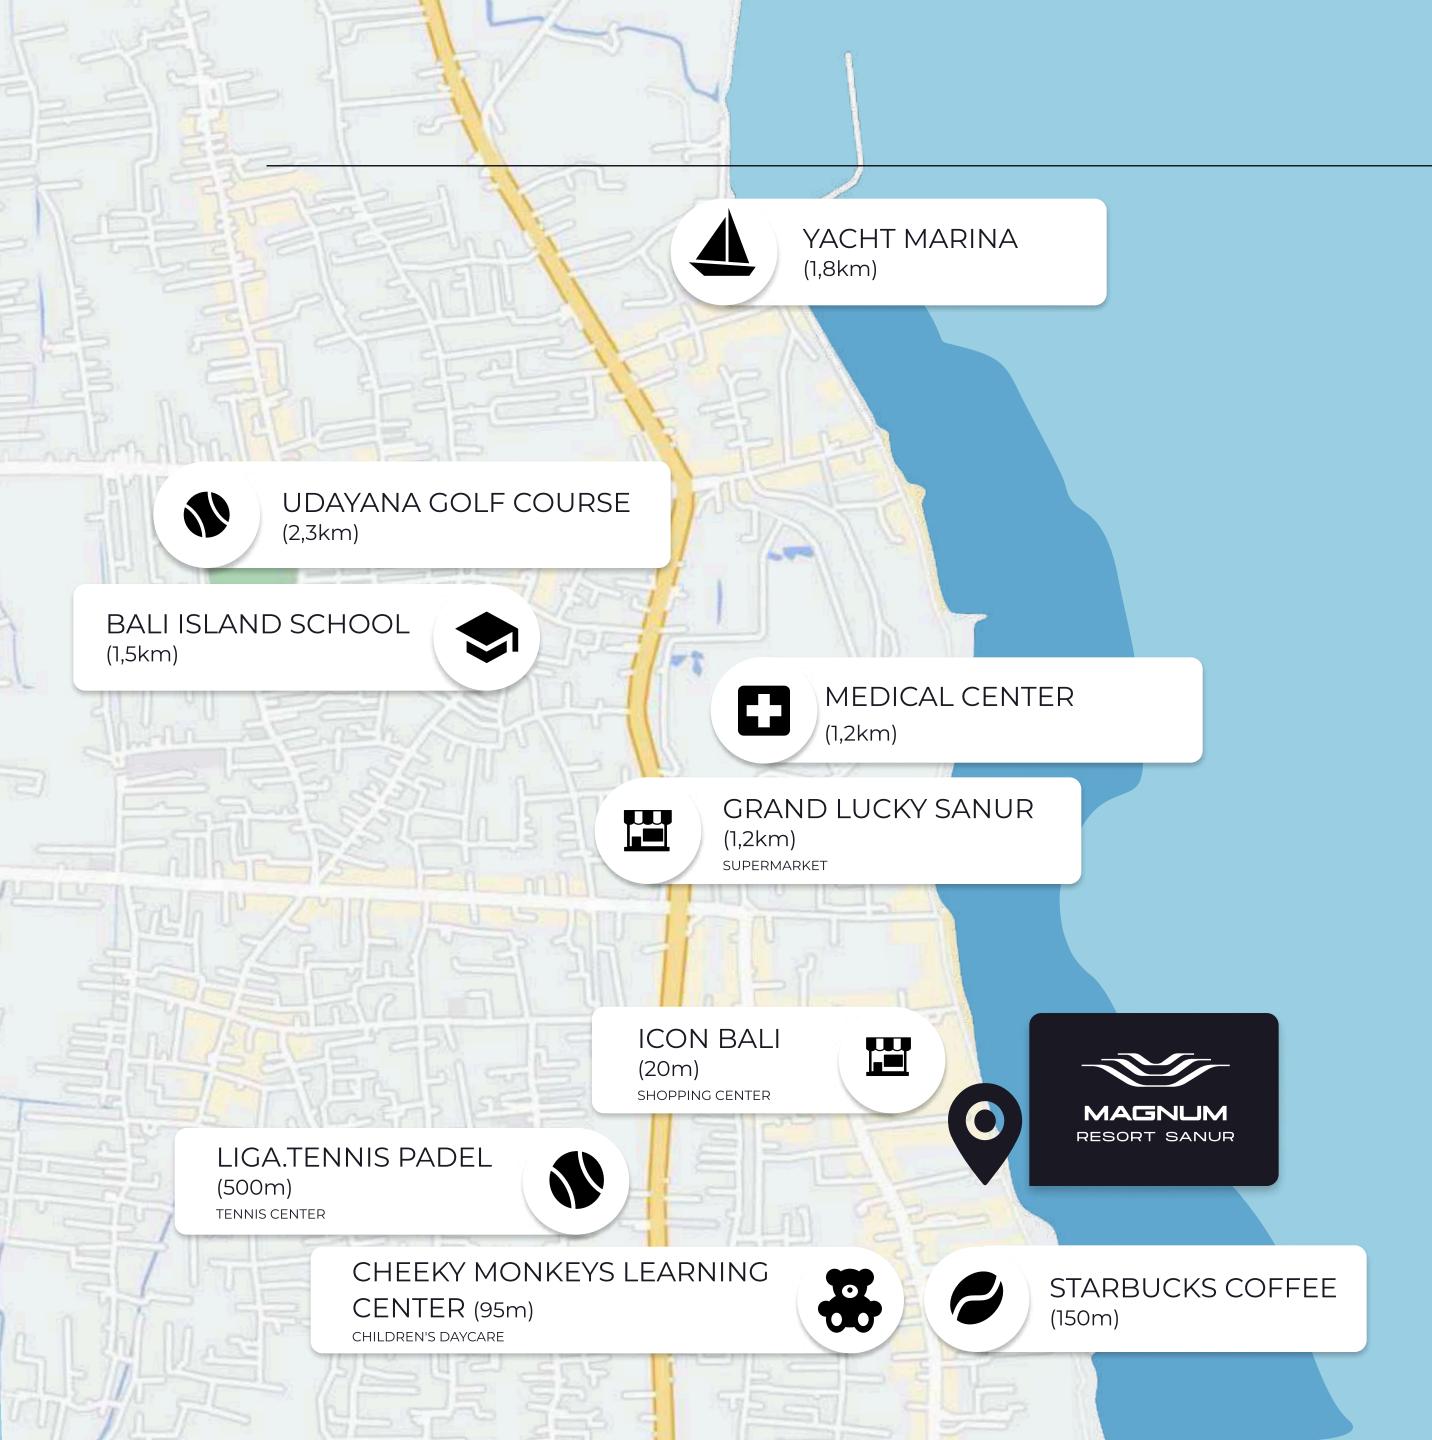

## Sanur is the pearl of Bali's coastline

THE MOST INFRASTRUCTURALLY DEVELOPED RESORT ON THE ISLAND WITH ALL THE AMENITIES FOR A LUXURIOUS VACATION WITHIN WALKING DISTANCE

We've carefully selected the best location near the pristine shoreline and important infrastructure projects in the area for building the complex

#### EXPRESSWAYS CONNECT SANUR WITH KEY TOURIST AREAS OF THE ISLAND

Broad roads

With sidewalks, cycling paths, and minimal traffic congestion

A yacht marina

Enables quick access to Gili, Nusa Penida, Ceningan, and Lembongan islands