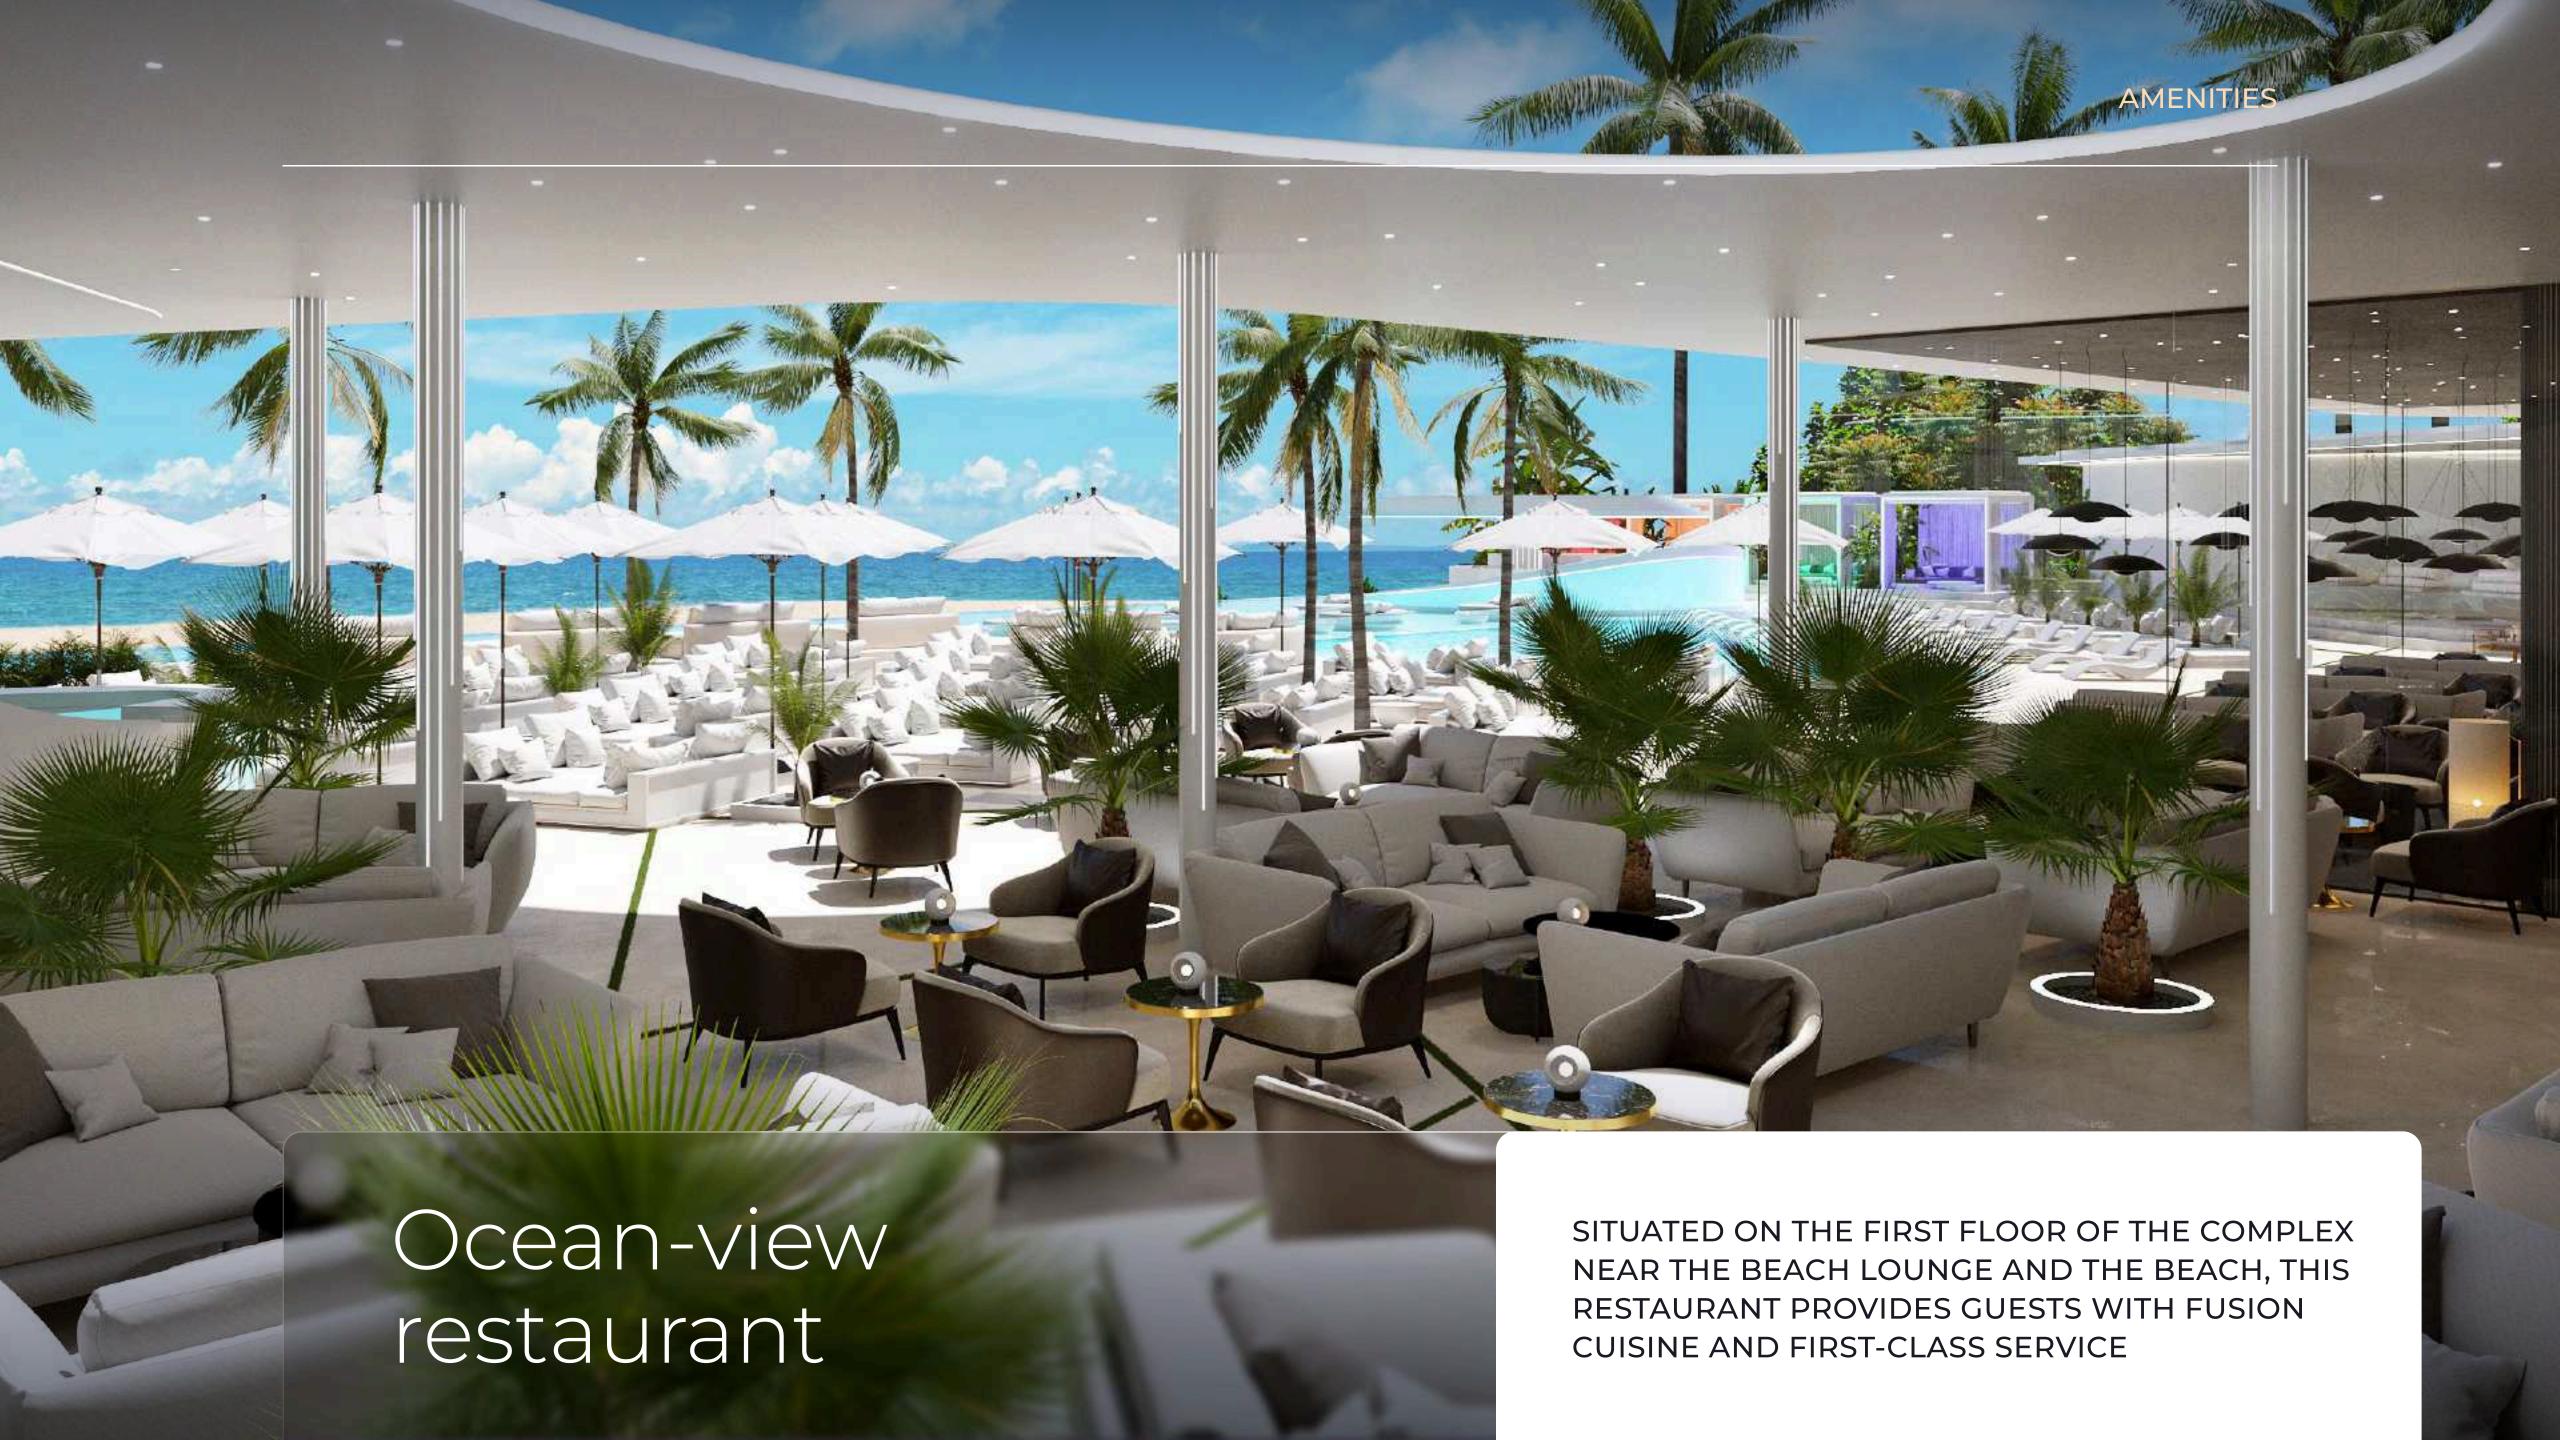

# The first ultra-luxury project in Bali

Magnum Resort Sanur is situated along the pristine shores of the Indian Ocean, boasting breathtaking views and a resort-like ambiance. Residents of this complex will enjoy access to 8000m² of premium amenities, five-star service, and hospitality akin to the world's finest hotels

# Sanur is a haven for beach lovers

5,5km

THE LONGEST WATERFRONT ON THE ISLAND

This is a place with a special atmosphere, where its magic is most enchanting during sunrise morning jogs and evenings filled with an abundance of lanterns and live music at numerous beachside establishments

## Perfect for family, romantic, and secluded getaways

7km

OF PICTURESQUE BEACHES

The azure waters of the Indian Ocean, pure white sands, a gradual slope into the water, and a protective reef that shields the shore from strong waves make the beaches in the area highly sought-after by tourists