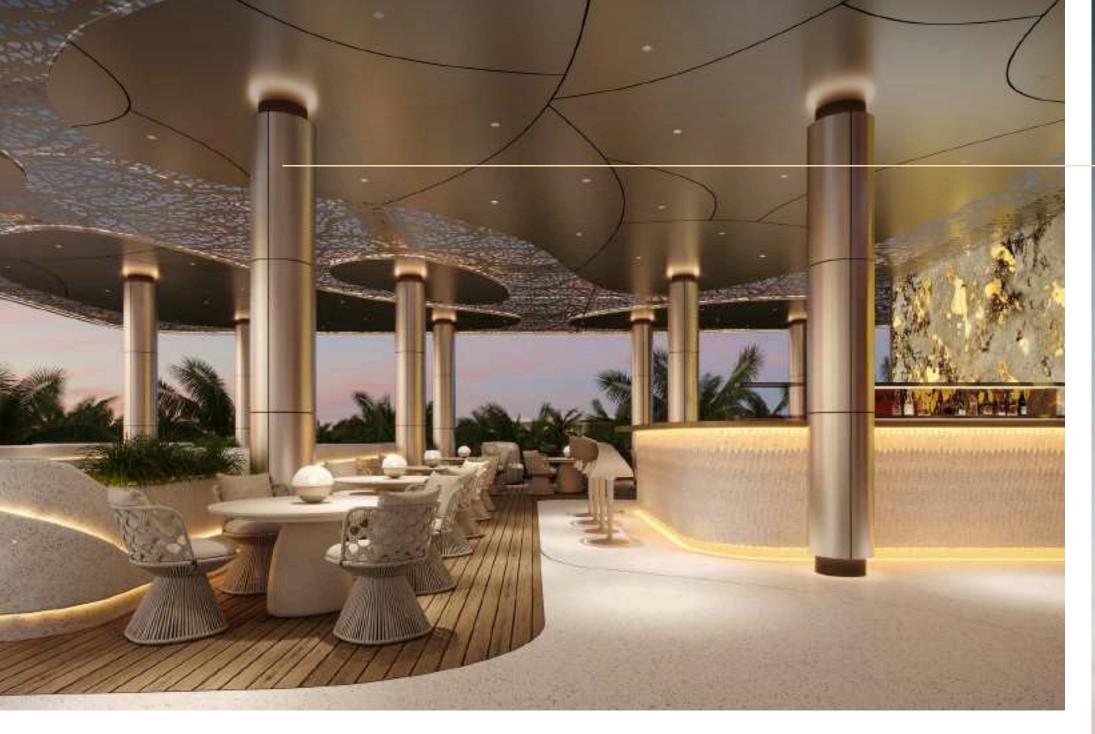

# The first ultra-luxury project in Bali

Magnum Resort Sanur is situated along the pristine shores of the Indian Ocean, boasting breathtaking views and a resort-like ambiance. Residents of this complex will enjoy access to 8000m² of premium amenities, five-star service, and hospitality akin to the world's finest hotels

## Turnkey premium finishes

All apartments are delivered fully equipped with the necessary appliances and luxurious furniture

## Blend of aesthetics and functionality

World-class designers, architects, and planners have meticulously designed every square inch of space

## Highest quality of finishing materials

We utilize natural Italian marble, premium-grade ceramic tiles with Crystaline technology, and luxurious American sanitary ware from the Moen brand