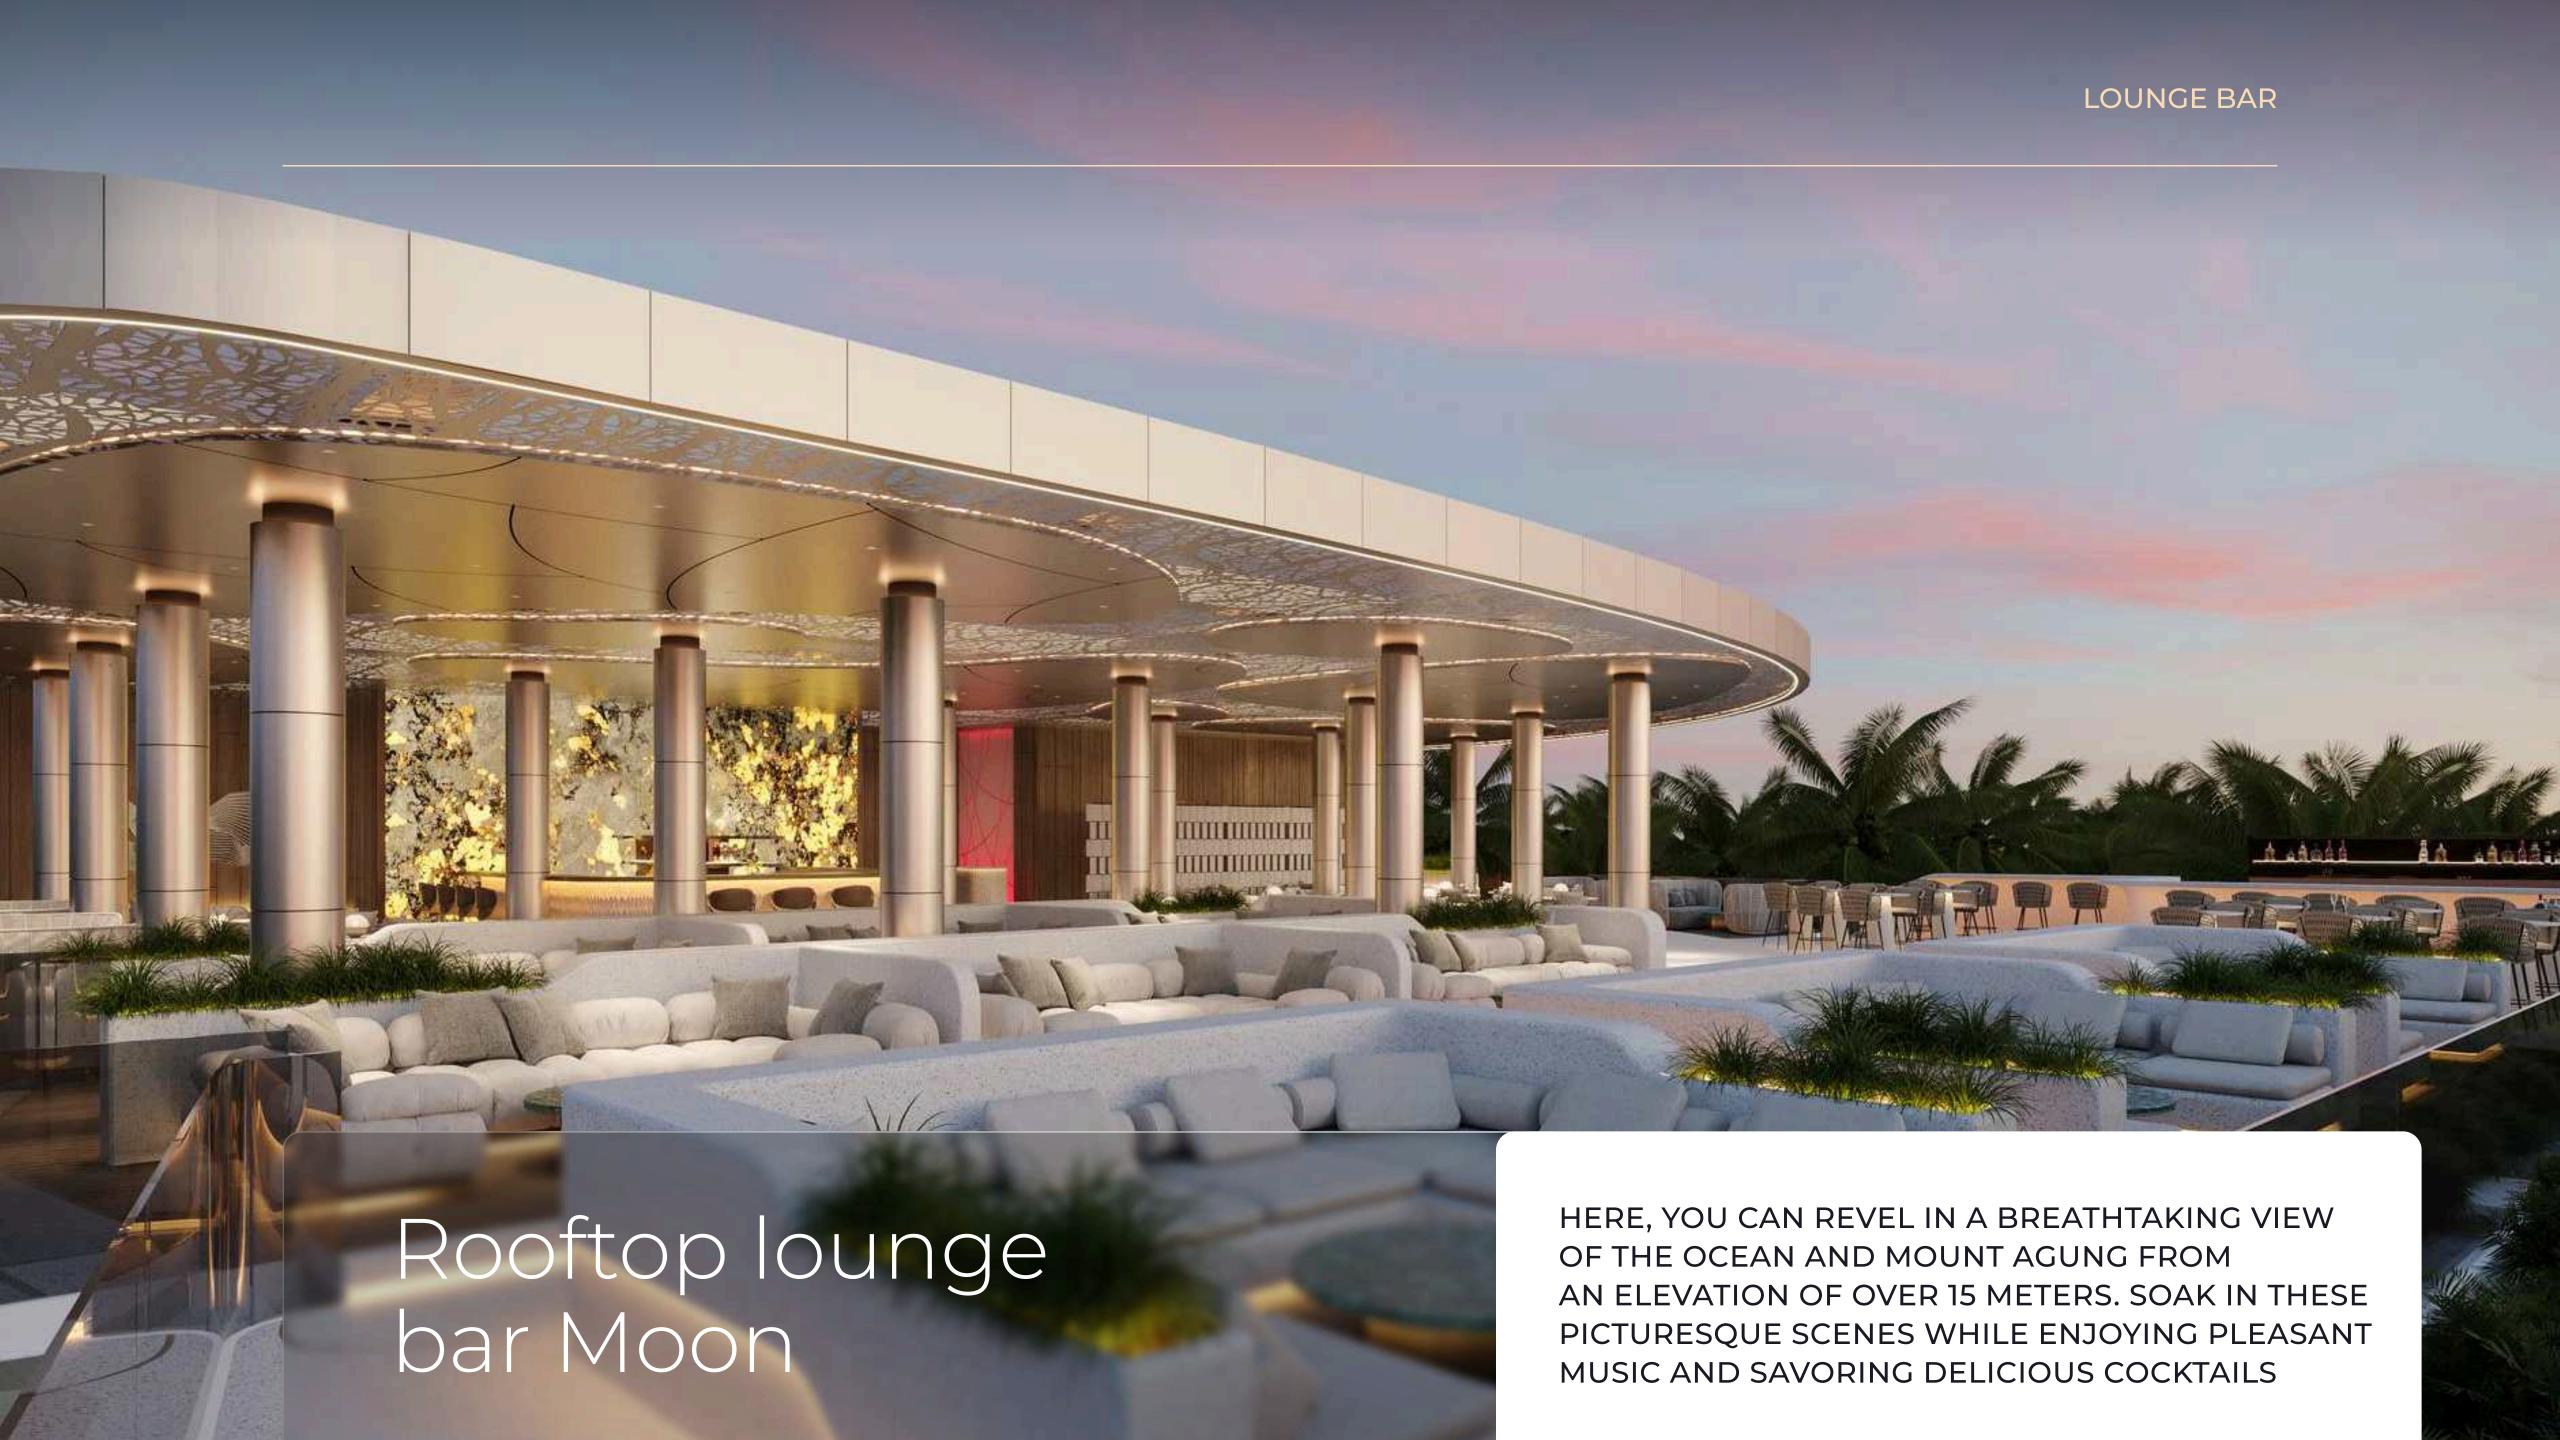

# The first ultra-luxury project in Bali

Magnum Resort Sanur is situated along the pristine shores of the Indian Ocean, boasting breathtaking views and a resort-like ambiance. Residents of this complex will enjoy access to 8000m² of premium amenities, five-star service, and hospitality akin to the world's finest hotels