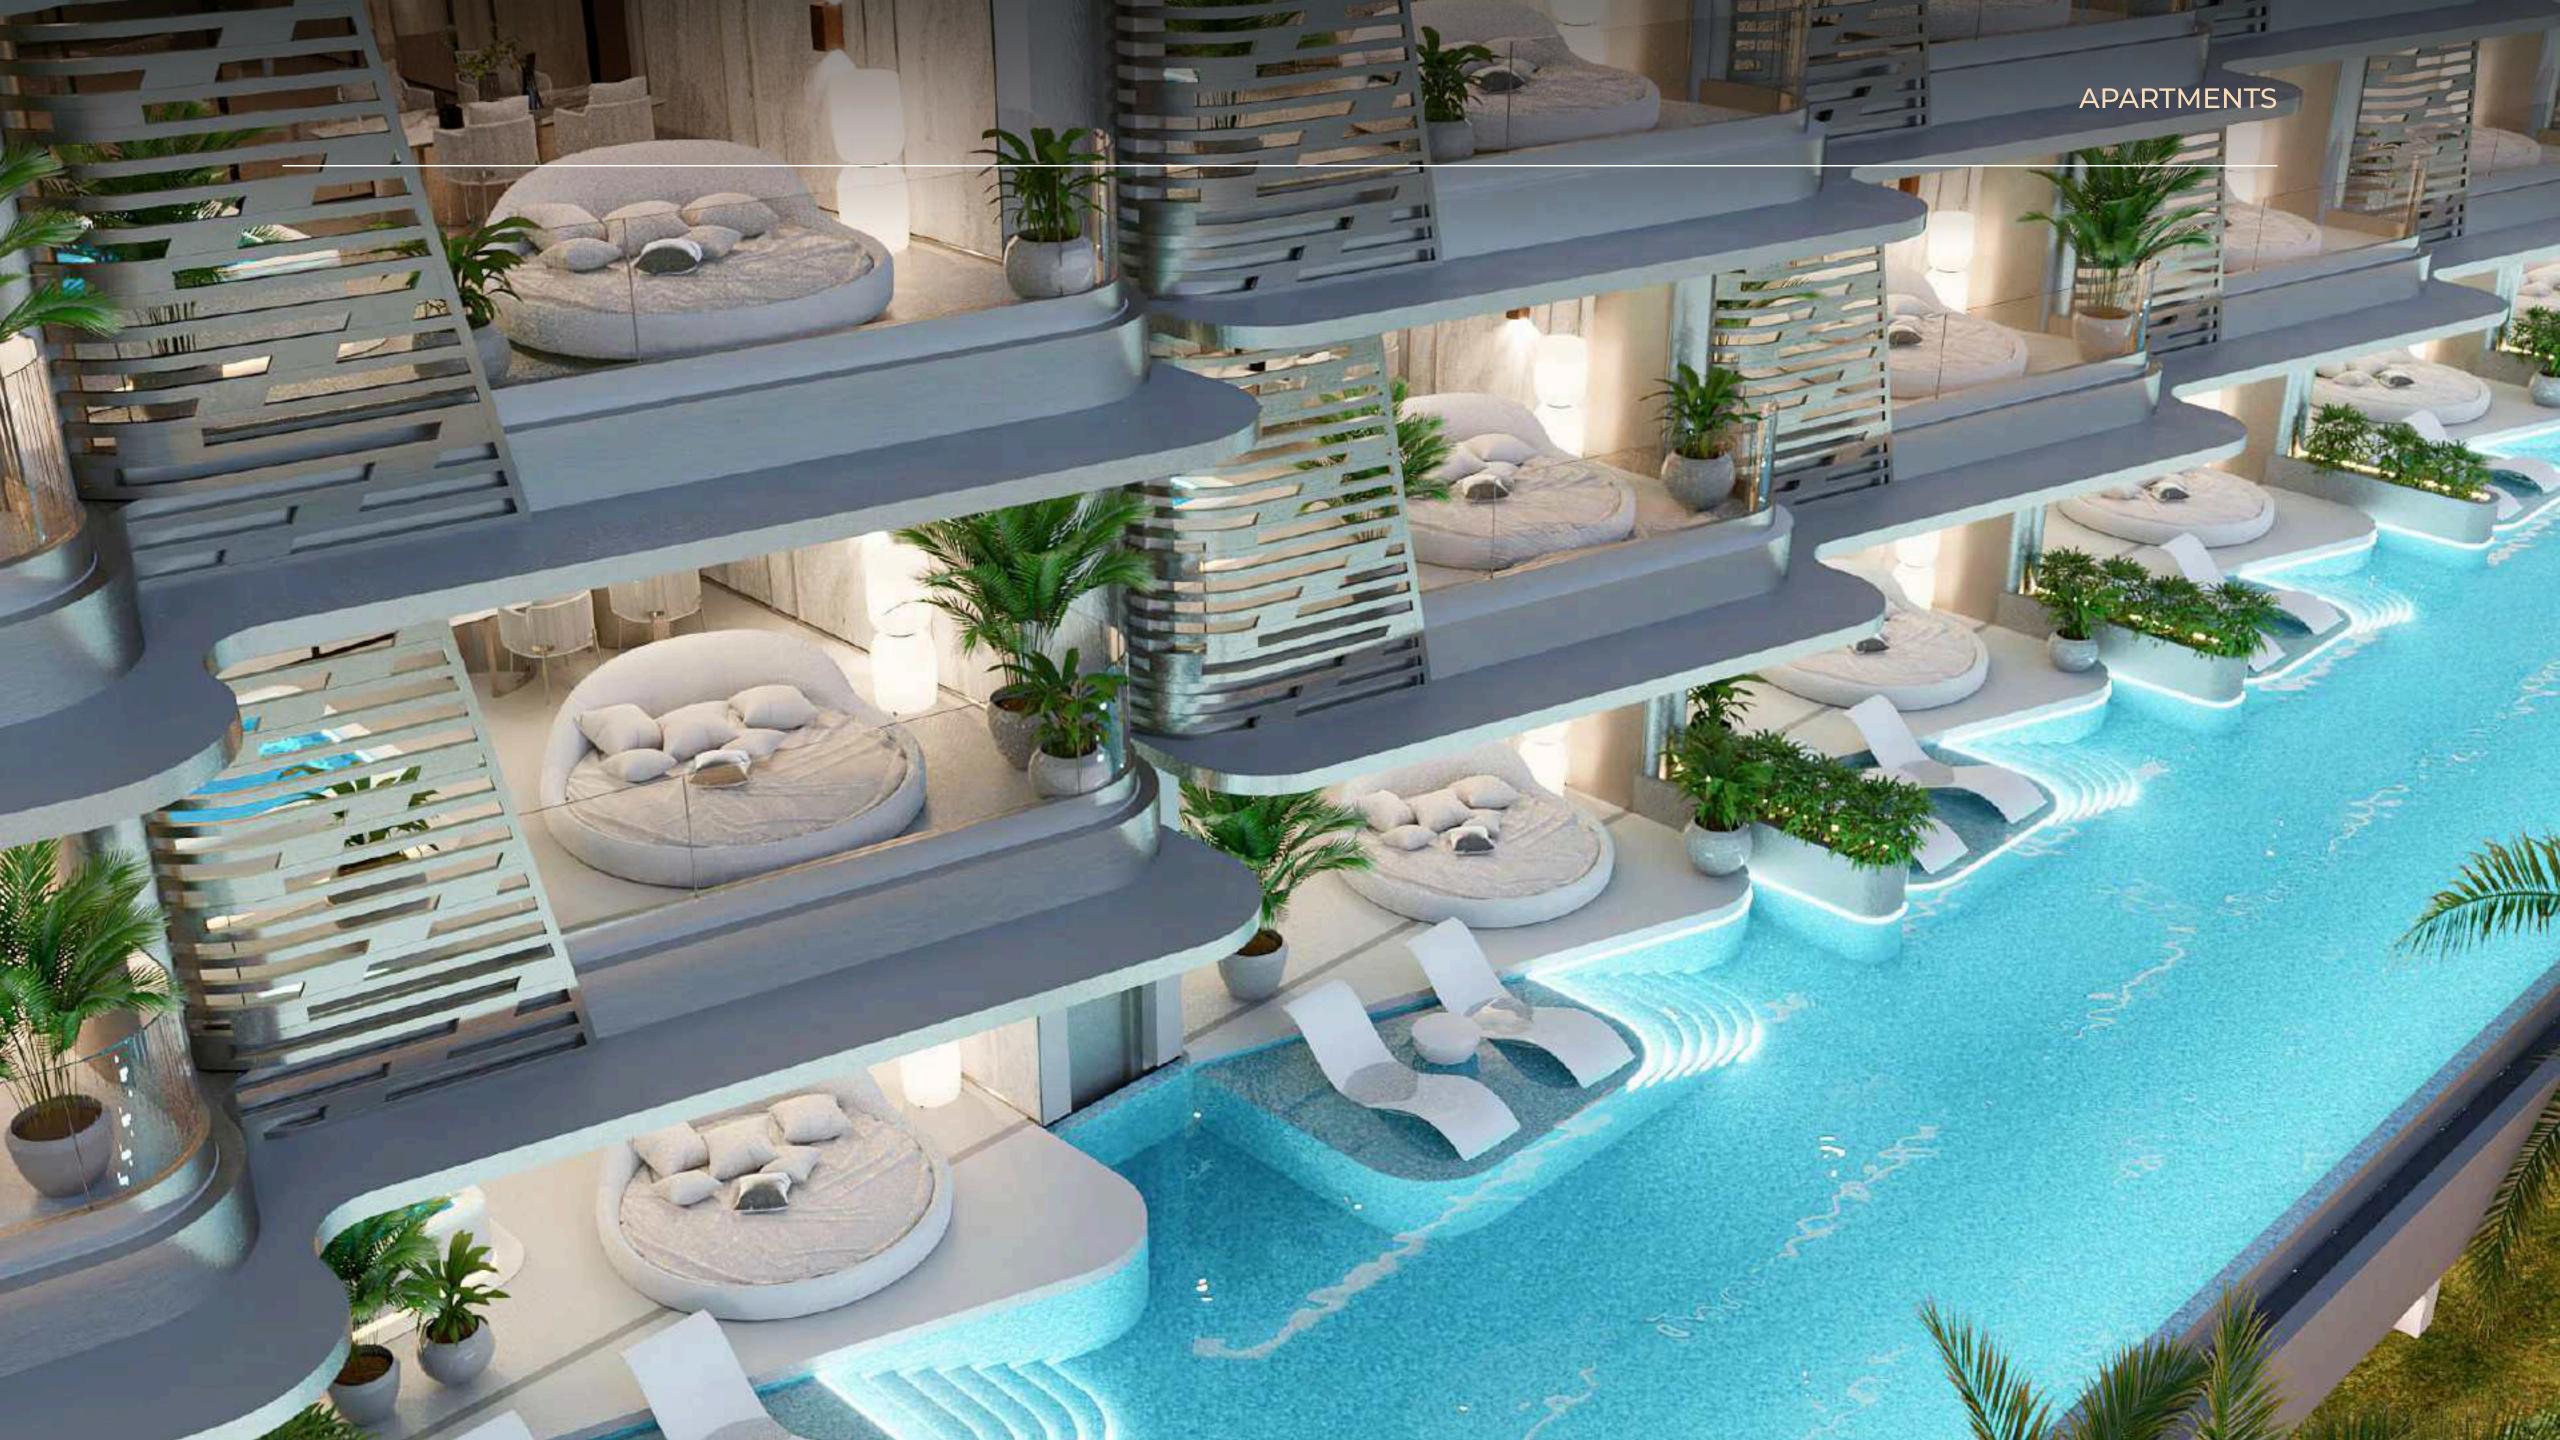

# The first ultra-luxury project in Bali

Magnum Resort Sanur is situated along the pristine shores of the Indian Ocean, boasting breathtaking views and a resort-like ambiance. Residents of this complex will enjoy access to 8000m² of premium amenities, five-star service, and hospitality akin to the world's finest hotels

#### **DIRECT OCEAN ACCESS**

Unlike many other areas in Sanur, this complex offers the rare opportunity to own real estate with direct access to the ocean, as most of the coastline is now occupied by hotels