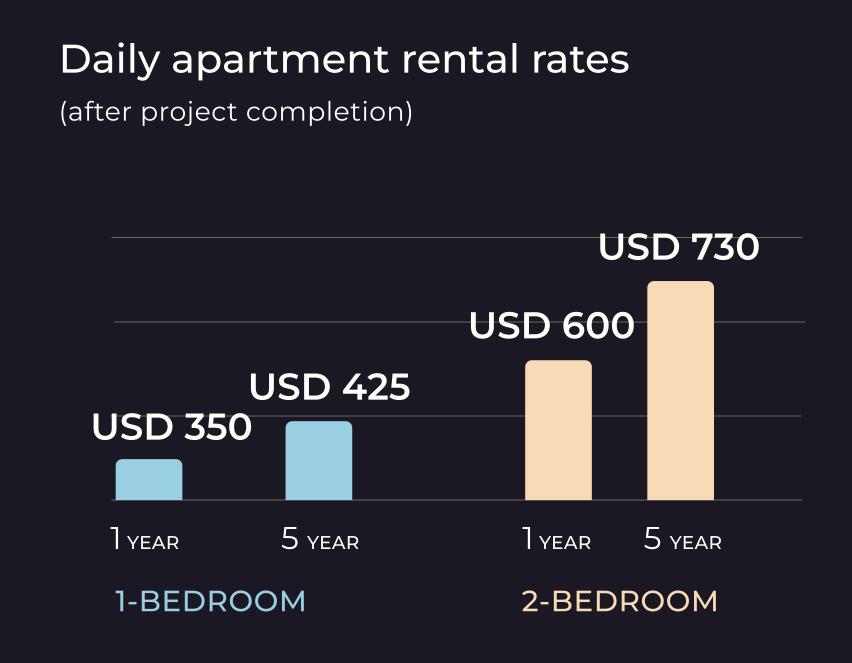

## The main investment opportunity

> 1 2 % HIGH YIELD POTENTIAL ANNUALY

50%

POTENTIAL PROPERTY VALUE
APPRECIATION DURING
CONSTRUCTION

<sup>\*</sup>request a detailed yield calculation from your personal manager