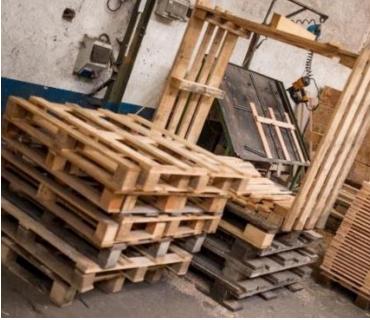

## **04.2. WOODWORKING**

Our large joinery workshops are equipped with modern machinery and tools capable of producing and executing any woodworking order.