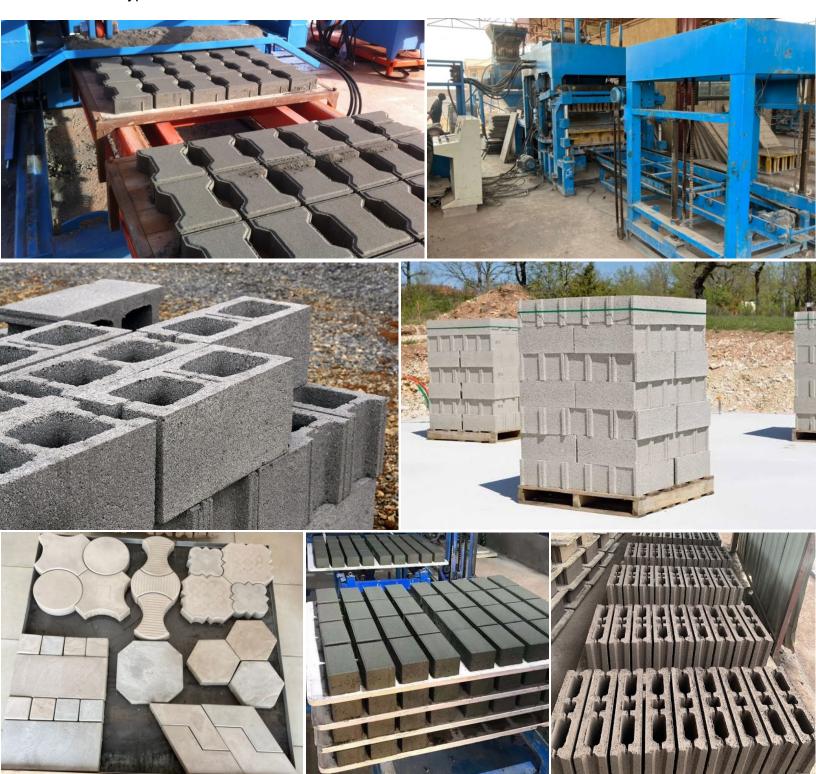

## 04.3. BRICKWORKS

With a production capacity of over 5,000 bricks a day, Wellness SARL is a major ally in the supply of cement blocks (10x20x40, 15x20x40, 20x20x40), kerbs and pavers of all types.