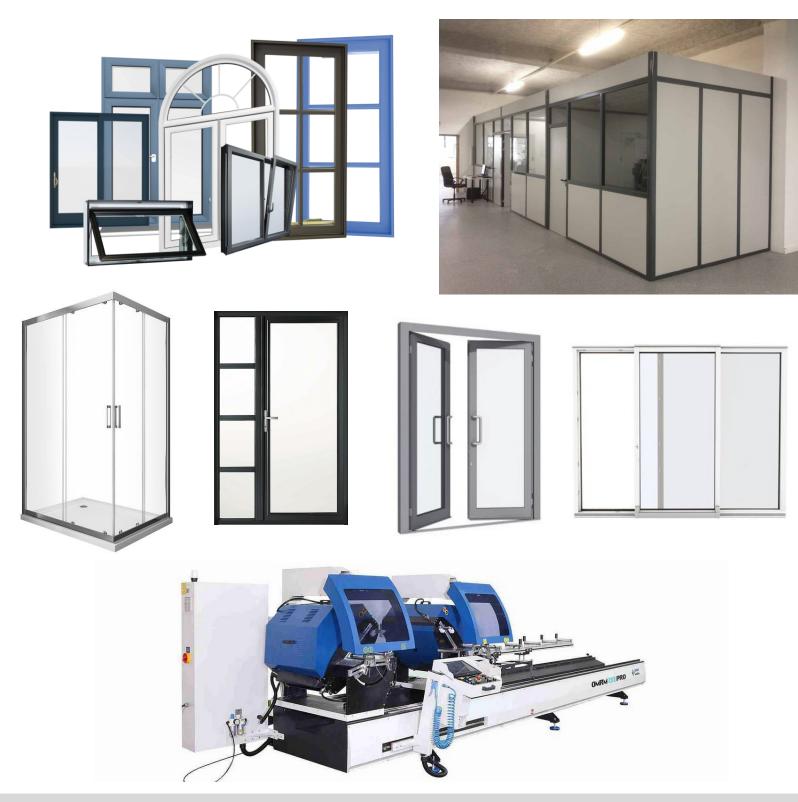

## **04.4. ALUMINUM AND GLASS**

Doors, windows, display cabinets, office and bathroom partitions are no longer a problem. Thanks to our machines, we are able to carry out precision, well-finished work.