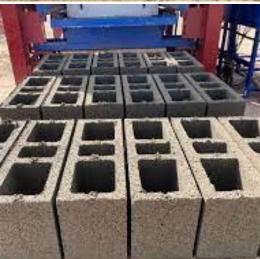

## 04.3. BRICKWORKS

With a production capacity of over 5,000 bricks a day, Wellness SARL is a major ally in the supply of cement blocks (10x20x40, 15x20x40, 20x20x40), kerbs and pavers of all types.