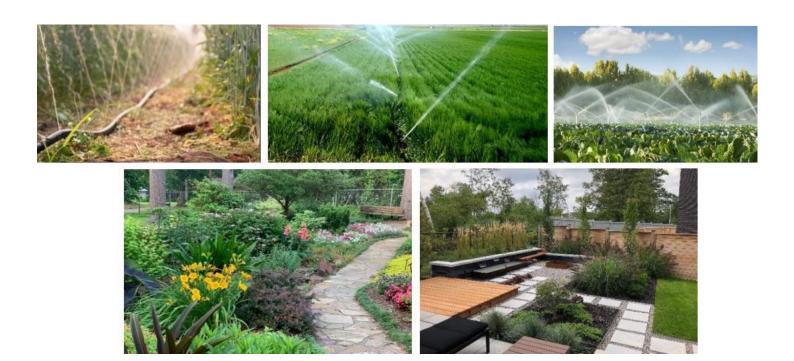

#### 04.9. THE VEGETABLE GARDEN AND LANDSCRAPING

In the vegetable garden, 16 varieties of vegetables and 3 varieties of banana are grown. Greenhouses are available to produce vegetables that are difficult to grow during the rainy season.

All vegetable production is used for the mining camps hosted by Wellness Lodge & Restauration, Restaurants and Super market..

A high-tech irrigation system constantly irrigates the garden, enabling us to produce and deliver vegetables in all seasons using organic fertilizers.

We produce and supply large quantities of ornamental and forest fruit trees and offer unrivalled after-sales service to the complete satisfaction of our customers.

**Wellness SARL** supplies landscaping and irrigation equipment and services for your premises (camps, homes, hotels, farms).