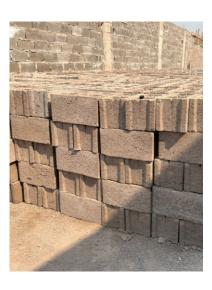

## 04.3. BRICKWORKS

With a production capacity of over 5,000 bricks a day, Wellness SARL is a major ally in the supply of cement blocks (10x20x40, 15x20x40, 20x20x40), kerbs and pavers of all types.