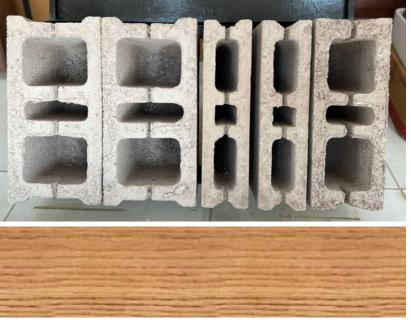

## 04.3. BRICKWORKS

With a production capacity of over 5,000 bricks a day, Wellness SARL is a major ally in the supply of cement blocks (10x20x40, 15x20x40, 20x20x40), kerbs and pavers of all types.