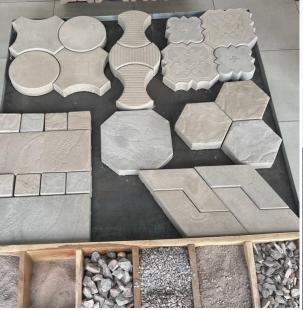

## 04.3. BRICKWORKS

With a production capacity of over 5,000 bricks a day, Wellness SARL is a major ally in the supply of cement blocks (10x20x40, 15x20x40, 20x20x40), kerbs and pavers of all types.

## 04.5. AGREGATES

We supply all types of sand, gravel and rubble in various grain sizes.