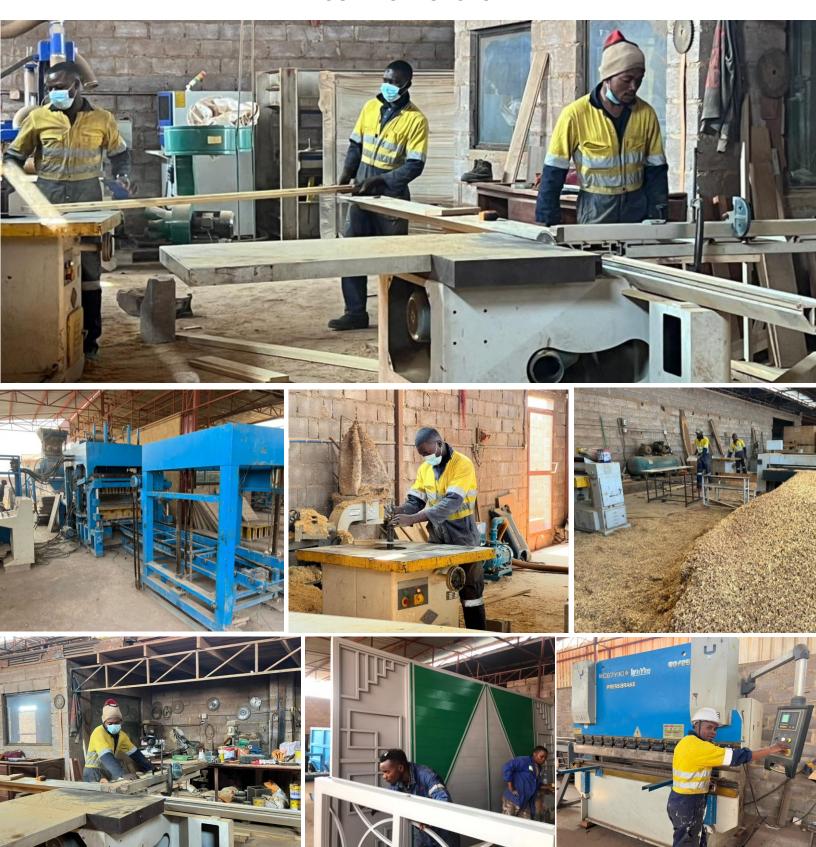

## **04.2. WOODWORKING**

Our large joinery workshops are equipped with modern machinery and tools capable of producing and executing any woodworking order.

#### **OUR WORKSHOPS**