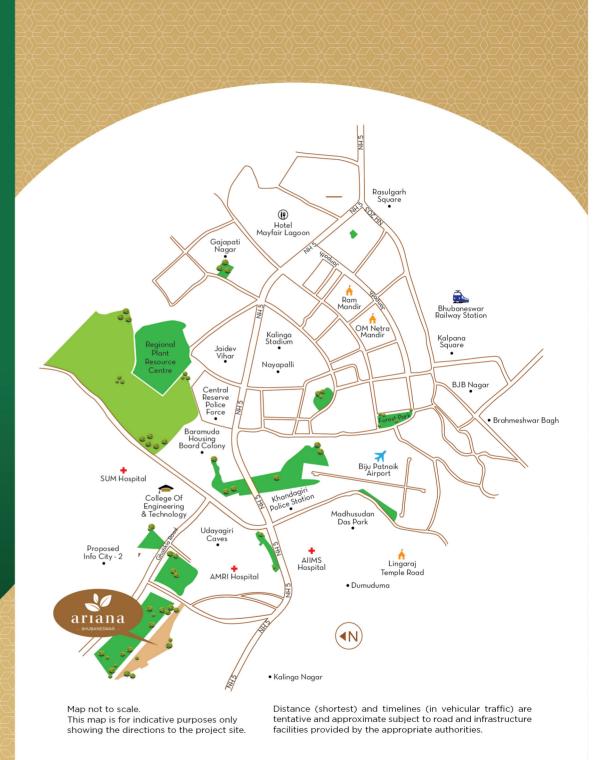

# A WELL-CONNECTED LOCATION IN THE LAP OF NATURE.

Situated away from the hustle and bustle of the city at Kalinga Vihar in Bhubaneswar, this residential township is surrounded by lush greenery. It is well-connected to hospitals, schools, and shopping centres, and also offers close proximity to the Biju Patnaik International Airport. Truly, an ideal location close to everything your heart desires.

#### Hospitals:

- SUM Hospital: 2.4 km
- MANIPAL Hospital: 6 km
- AIIMS Hospital: 8 km
- Kid's Hospital: 7.7 km

#### Airport:

• Biju Patnaik International Airport: 11 km

#### Schools:

- DAV Kalinga Vihar: 2.3 km
- Apeejay International School: 2.5 km
- St. Xavier's High School: 5.8 km
- Shri Krishna International School: 6 km
- Doon International School: 8 km
- Kendriya Vidyalaya: 2.5 km

#### Shopping Malls and Hotels:

- DN Regalia: 4.2 km
- Taj Vivanta: 4.2 km

#### Universities/Colleges:

- Gandhi Engineering College: 7 km
- CV Raman College: 6 km
- Geeta University: 7 km
- Birla Global University: 6.5 km

#### Bhubaneswar Railway Station: 19.9 km

#### IT/Commercial Hubs:

- Infocity: 2 8 km
- Nalco: 6 km

Artistic Impression