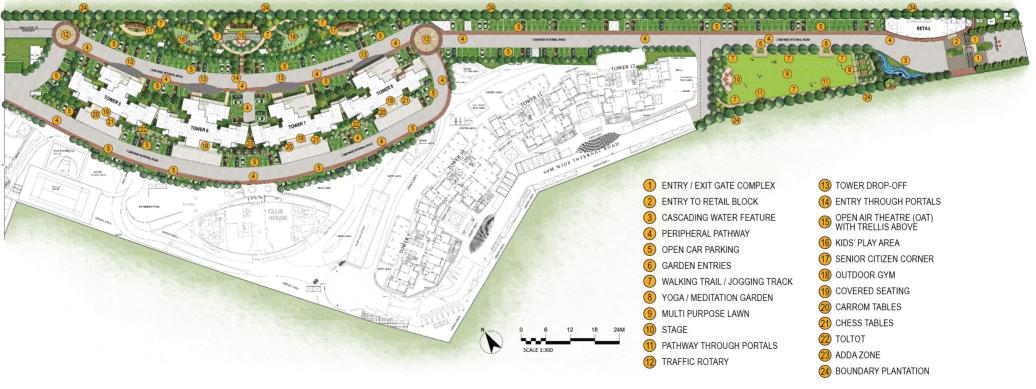

### PROJECT HIGHLIGHTS

OFFERING A LUXURIOUS LIFESTYLE

MASTER PLANNING BY WOODS BAGOT

A SAFE & SECURE ENVIRONMENT

LEAF-SHAPED CLUBHOUSE & LANDSCAPE

OVERLOOKING A FOREST RESERVE

A THRIVING COMMUNITY WITH APPROX. 800 HAPPY FAMILIES

# WORLD-CLASS AMENITIES THAT ARE A CLASS APART!

The plethora of amenities at Ariana have been known to seal the deal for many residents. Besides the excellent outdoor and indoor amenities, there are rooftop amenities to rejuvenate and relax. The leaf shaped clubhouse is always buzzing with activities. This makes every day exciting and full of infinite possibilities to make memories.

#### **CLUBHOUSE AMENITIES**

Indoor Games • Swimming Pool • Gymnasium
• Cafe • Library • Spa, Steam and Sauna • Mini-theatre
• Multipurpose Hall • Badminton Court • Kids' Play Area

-W

#### **OUTDOOR AMENITIES**

Jogging Track • Outdoor Yoga / Meditation Garden
• Multipurpose Lawns / Open Function Area
• Open Air Theatre • Outdoor Gym
• Tot Lot • Half Basketball Court • Outdoor Seating Area

#### **ROOFTOP AMENITIES**

Hopscotch • Yoga / Meditation Zone • Reflexology Path • Kids Play Area

2 BHK, 3 BHK, PENTHOUSE & DUPLEXES AVAILABLE