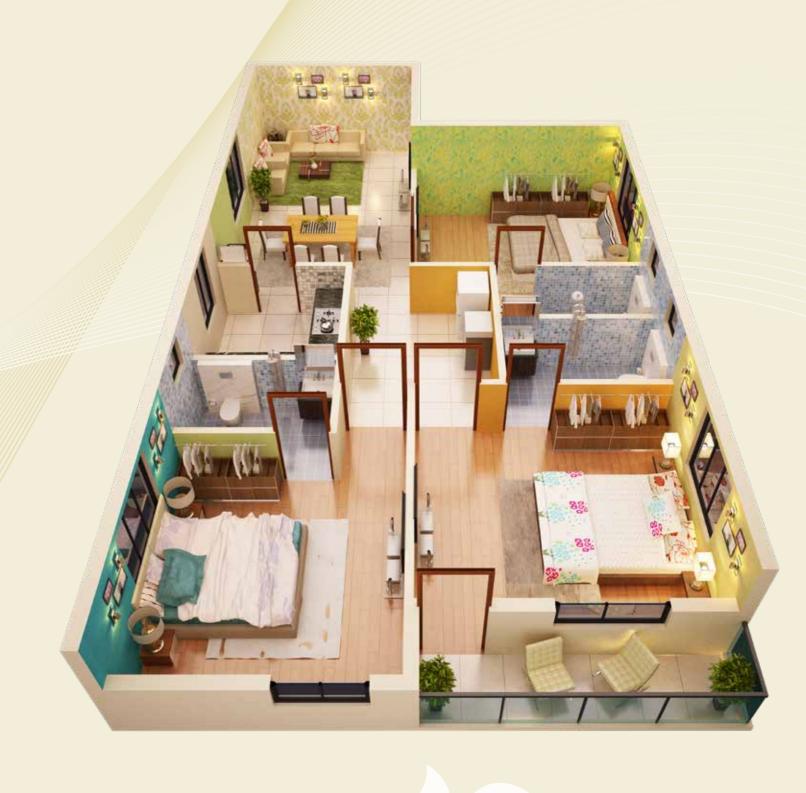

TANCE FROM**

**BJEM SCHOOL** : 500mtr. **BJB COLLEGE** : 0mtr. RAILWAY STATION : 2.5KM. AIRPORT :6KM. CAPITAL HOSPITAL : 5KM. BARAMUNDA BUS STAND : 8KM. LINGARAJ TEMPLE : 1MK.

#### CONTACT

Phone: +91 95834 15550, +91 95834 85550 Mail id: contact@utkalhomes.com

The brochure is not legal document it has been product for the general promotion of the development and for no other purposes. All information contained in the brochure taken from the design intended. Material and may be subject to future design development. These details do not form any part of any whilst every effect has made to ensure their accuracy, This cannot be guaranteed and intending purchase should not rely and then as statement or repr n of fact



and shares

1



### **TYPICAL FLOORPLAN**





## **ISOMETRIC VIEW**











## Project Highlights

- Project approved by BMC
- Stretcher Lift .
- 24hrs. water Supply.
- CCTV, Security Room & Intercom facility .
- Socity Hall.
- EV Chargeing Point at Parking Area.
- Roof top Solar.

# "

• Power backup for common area (DG) and common facility.

## **Specifications**

#### Super Structure :

Rcc Framed Structure Designed With 10" Finished External Wall.

Wall Finish :Internal : Birla White Putty Or Equivalent Make. External : Combination Of Tiles And Weather Coat Acrylic Emulsion Paint.

#### Flooring :

Livingdining/bedrooms : Premium Virtified Floor Tiles Master Bedroom : Premium Laminated Wooden Flooring.(Choice) Staircase : Granite / Step Tiles. Driveways : Heavy Duty Tiles

Kitchen :

Flooring : Premium Quality Anti Skid Tiles.
Wall Finishes : Ceramic