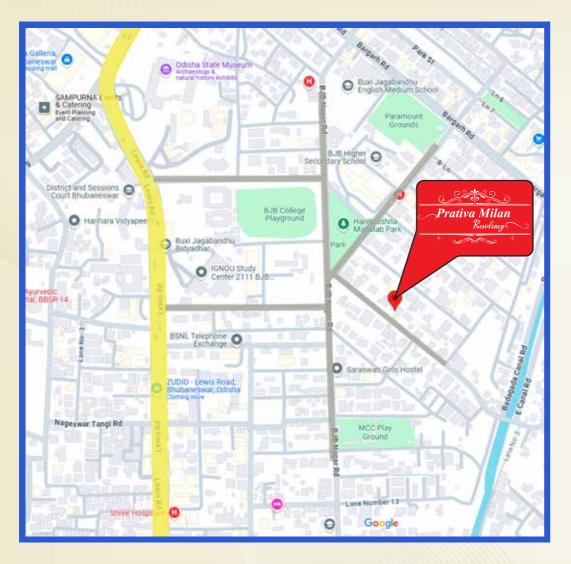

## **PROJECT DISTANCE FROM**

**BJEM SCHOOL** : 500mtr. **BJB COLLEGE** : 0mtr. RAILWAY STATION : 2.5KM. AIRPORT :6KM. CAPITAL HOSPITAL : 5KM. BARAMUNDA BUS STAND : 8KM. LINGARAJ TEMPLE : 1MK.