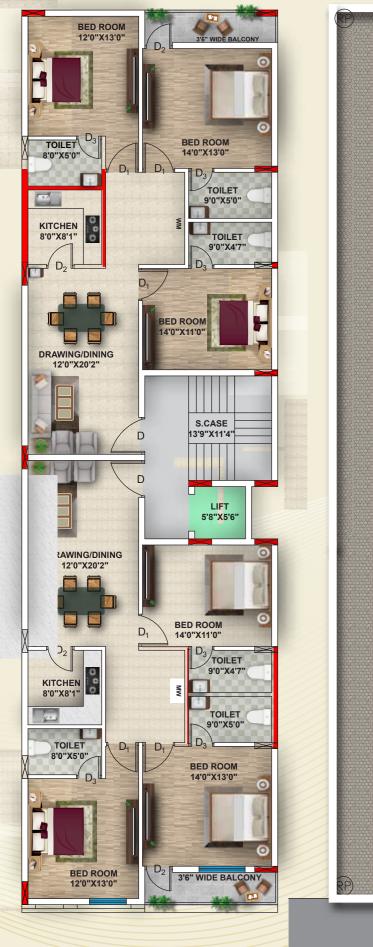

## **PROJECT DISTANCE FROM**

**BJEM SCHOOL** : 500mtr. **BJB COLLEGE** : 0mtr. RAILWAY STATION : 2.5KM. AIRPORT :6KM. CAPITAL HOSPITAL : 5KM. BARAMUNDA BUS STAND : 8KM. LINGARAJ TEMPLE : 1MK.

#### CONTACT

Phone: +91 95834 15550, +91 95834 85550 Mail id: contact@utkalhomes.com

The brochure is not legal document it has been product for the general promotion of the development and for no other purposes. All information contained in the brochure taken from the design intended. Material and may be subject to future design development. These details do not form any part of any whilst every effect has made to ensure their accuracy, This cannot be guaranteed and intending purchase should not rely and then as statement or repr n of fact



and shares

1



### **TYPICAL FLOORPLAN**





## **ISOMETRIC VIEW**











## Project Highlights

- Project approved by BMC
- Stretcher Lift .
- 24hrs. water Supply.
- CCTV, Security Room & Intercom facility .
- Socity Hall.
- EV Chargeing Point at Parking Area.
- Roof top Solar.

# "

• Power backup for common area (DG) and common facility.

## **Specifications**

#### Super Structure :

Rcc Framed Structure Designed With 10" Finished External Wall.

Wall Finish :Internal : Birla White Putty Or Equivalent Make. External : Combination Of Tiles And Weather Coat Acrylic Emulsion Paint.

#### Flooring :

Livingdining/bedrooms : Premium Virtified Floor Tiles Master Bedroom : Premium Laminated Wooden Flooring.(Choice) Staircase : Granite / Step Tiles. Driveways : Heavy Duty Tiles

Kitchen :

Flooring : Premium Quality Anti Skid Til