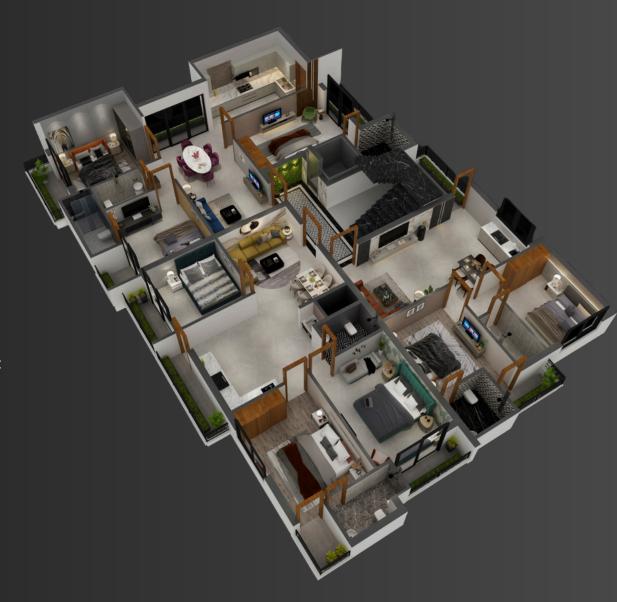

Catering to the diverse needs of modern homebuyers, Krishna Heights Apartment offers a range of apartment options, including 1 BHK, 2 BHK, and 3 BHK units. The 1 BHK apartments boast a spacious area of 670 sq. ft., while the 2 BHK units offer a generous 1053 sq. ft. of living space. For those seeking more room, the 3 BHK apartments are available in two distinct sizes: 1307 sq. ft. and at last the best of all a 3BHK of size 1620 sq. ft having 5 balconies.

Each apartment is designed with the utmost attention to detail, ensuring that residents enjoy a seamless blend of functionality and aesthetic appeal. The well-thought-out floor plans maximize the use of space, creating a sense of openness and harmony within the living spaces.

#### **Apartment Sizes:**

1 bhk : SBA: 670 sqft

2 bhk : SBA: 1053 sqft

3 bhk : SBA: 1307 sqft

3 bhk : SBA: 1620 sqft