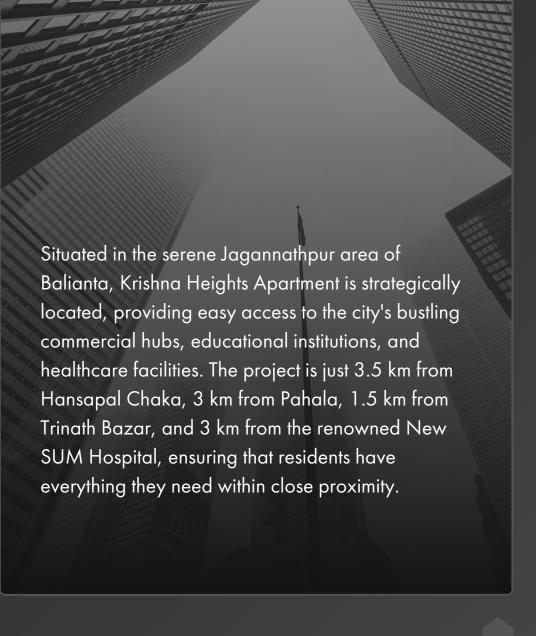

#### **Project Location:**

Jaganathpur, Atala:
(Hansapal chaka 3.5km,
Pahala 3km, Trinath Bazar
1.5km, New SUM hospital
3km) (Area mentioned is SBA)