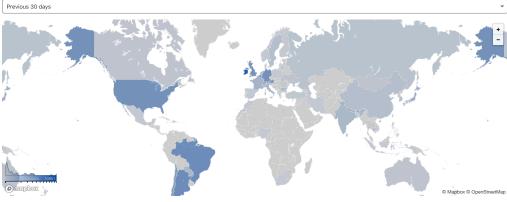

# Web Traffic Requests by Country

| Top Traffic Countries / Regions Previous 30 days |         |
|--------------------------------------------------|---------|
| Country / Region                                 | Traffic |
| Ireland                                          | 10,851  |
| Singapore                                        | 8,780   |
| Argentina                                        | 3,397   |
| Brazil                                           | 3,299   |
| Germany                                          | 3,018   |
|                                                  | Help    |