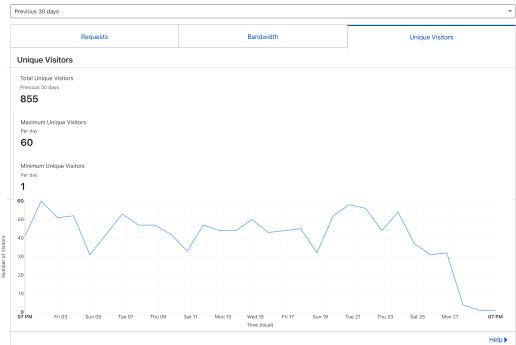

# Analytics & Logs **HTTP Traffic**

Review incoming  $\underline{\mathsf{HTTP}}$  traffic  $\square$  for 3dheart.com. Only includes traffic for  $\underline{\mathsf{proxied}}$   $\square$  hostnames.

# Web Traffic Analytics New

Get a better understanding of your website traffic, data transfer, and usage without sacrificing the privacy of your visitors. Upgrading to Pro also gives you access to the Cloudflare WAF, more advanced bot mitigation, and Lossless Image Optimization.