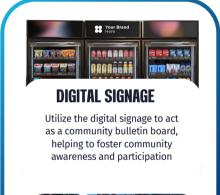

#### Need to Enhance Community Culture?

GiveBack machines foster a sense of collective impact and public visibility through:

- Seffortless charitable giving
- ✓ Engaging w/ Digital signage
- ✓ Promoting local causes

## **Wow Your Campus Community**

Leverage our customizable digital displays on AI-tech driven machines to promote campus events, fundraisers, or initiatives that turn every machine into a 24/7 marketing channel, boosting engagement and community involvement.