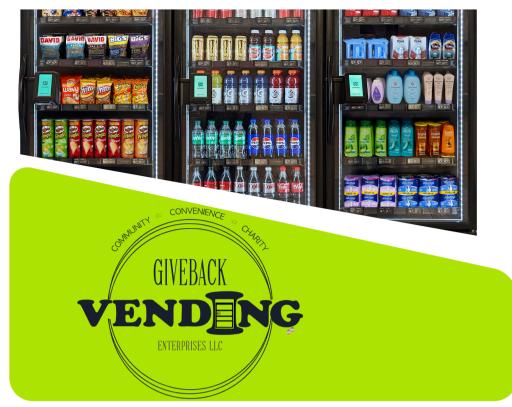

## FREE Smart Vending solutions with a local impact

GiveBack Enterprises places AI Driven Vending machines for FREE in your location and is mission-focused on giving back to local causes through their exceptional services.

#### GIVEBACK ENTERPRISES LLC Vending