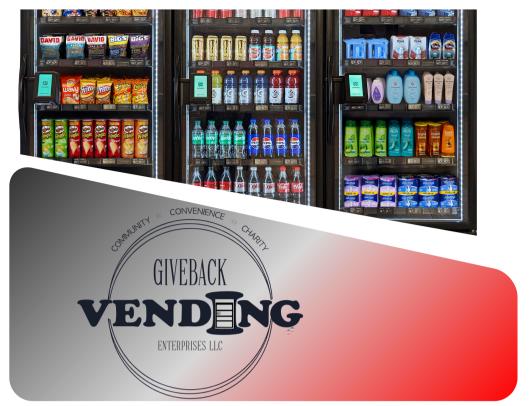

# FREE Smart Vending solutions with a local impact

GiveBack Enterprises places AI Driven Vending machines for FREE in your location and is mission-focused on giving back to local causes through their exceptional services.

# Minimal Footprint Al Machines

Sleek design enhancing overall decor by featuring a modern aesthetic, our machines are placed in host locations at no cost and only take up about 3x3 ft of space each.