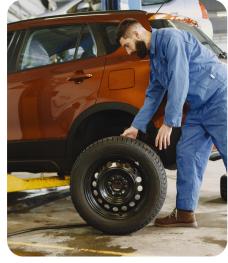

# Smarter Pitstops. Stronger Communities.

Introducing the newest AI-powered vending machines built for auto repair service centers, driven by performance and purpose.

# FREE Smart Vending solutions with a local impact

GiveBack Enterprises places AI Driven Vending machines for FREE in your location and is mission-focused on giving back to local causes through their exceptional services.