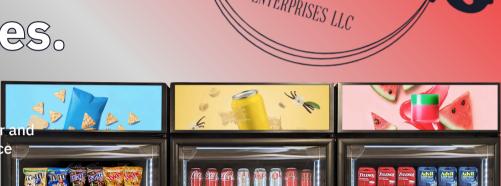

## Wow Your Team & Customers

Leverage our customizable digital displays to promote service specials (think "20% off oil changes), turning every machine into a 24/7 marketing channel that boosts add-on sales and keeps customers coming back.

#### DIGITAL SIGNAGE

Create customized digital advertising offer promotional discounts, and promote seasonal service packages