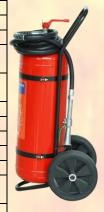

| 35                      | 35                      |  |  |  |
| Charged Pressure (kgf/cm²)   | 15                      | 15                      | 15                      |  |  |  |
| Operation Position           | Upright                 | Upright                 | Upright                 |  |  |  |
| Operating Valve              | Squeeze Grip Type with  | Squeeze Grip Type with  | Squeeze Grip Type with  |  |  |  |
|                              | Discharge Pipe & Nozzle | Discharge Pipe & Nozzle | Discharge Pipe & Nozzle |  |  |  |
| Operating Temperature        | -10° to +60°C           | -10° to +60°C           | -10° to +60°C           |  |  |  |
| Fire Rating                  | 55B                     | 89B                     | 144B                    |  |  |  |



















Petrol, etc.

Gases

Started

## **CARBON DIOXIDE GAS**

#### TYPE FIRE EXTINGUISHER

Suitable for Class B & C fires that involve material like fabric, Oil, Gases, Live Electric & Delicate Machineries.

#### **TECHNICAL SPECIFICATIONS**

| Capacity                | CO <sub>2</sub> 2 KG     | CO₂ 3 KG                 | CO <sub>2</sub> 4.5 KG   |  |
|-------------------------|--------------------------|--------------------------|--------------------------|--|
| BIS Specification       | IS 15683:2018            | AS PER IS 15683          | IS 15683:2018            |  |
| Type of Fire            | BC                       | BC                       | BC                       |  |
| Extinguisher Type       | Stored Pressure          | Stored Pressure          | Stored Pressur