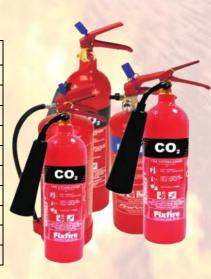

## **CARBON DIOXIDE GAS**

#### TYPE FIRE EXTINGUISHER

Suitable for Class B & C fires that involve material like fabric, Oil, Gases, Live Electric & Delicate Machineries.

#### **TECHNICAL SPECIFICATIONS**

| Capacity                | CO <sub>2</sub> 2 KG     | CO₂ 3 KG                 | CO <sub>2</sub> 4.5 KG   |  |
|-------------------------|--------------------------|--------------------------|--------------------------|--|
| BIS Specification       | IS 15683:2018            | AS PER IS 15683          | IS 15683:2018            |  |
| Type of Fire            | BC                       | BC                       | BC                       |  |
| Extinguisher Type       | Stored Pressure          | Stored Pressure          | Stored Pressure          |  |
| Extinguishing Media     | CARBON DIOXIDE           | CARBON DIOXIDE           | CARBON DIOXIDE           |  |
| Min. Jet Length (mtr)   | 2                        | 2                        | 2                        |  |
| Test Pressure (kgf/cm²) | 250                      | 250                      | 250                      |  |
| Operation Position      | Upright                  | Upright                  | Upright                  |  |
| Operating Valve         | Squeeze Grip /Wheel Type | Squeeze Grip /Wheel Type | Squeeze Grip /Wheel Type |  |
| Operating Temperature   | -10° to +60°C            | -10° to +60°C            | -10° to +60°C            |  |
| Fire Rating             | 21B                      | 21B                      | 55B                      |  |