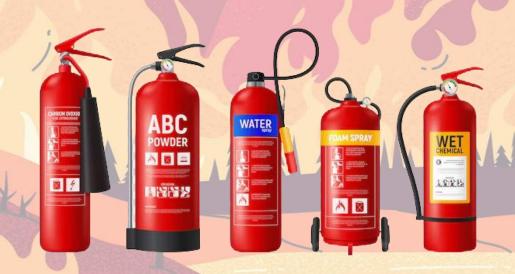

# **FIRE EXTINGUISHERS**

• ABC • DCP • CO2 • Clean Agent • Foam • Water • Modular

**EASY SNAP** SAFETY SEAL

STATE-OF-THE-ART PRESSURE GAUGE

CONTROLLABLE **DISCHARGE MECHANISM** 

**EPDM RUBBER HOSEPIPE** 

**WORLD CLASS QUALITY CONTROL SYSTEMS** 

Fire Extinguishers | Hydrant | Hose Boxes | Fire Hose | Reels | Sprinklers | Accessories

Email id: siyaramenterprises1998@gmail.com , Contact No.: +917827238894