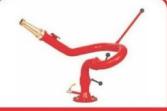

Monitor

Auto. Operated Monitor

FB-10X

Two Way Inlet

Three Way Inlet

Four Way Inlet

**Smoke Detector** 

**PVC Hose Reel** 