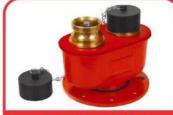

Monitor

Auto. Operated Monitor

FB-10X

Two Way Inlet

Three Way Inlet

Four Way Inlet

**Smoke Detector** 

**PVC Hose Reel** 