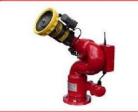

Monitor

Auto. Operated Monitor

FB-10X

Two Way Inlet

Three Way Inlet

Four Way Inlet

**Smoke Detector** 

**PVC Hose Reel** 