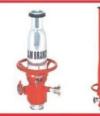

Monitor

Auto. Operated Monitor

FB-10X

Two Way Inlet

Three Way Inlet

Four Way Inlet

**Smoke Detector** 

**PVC Hose Reel** 