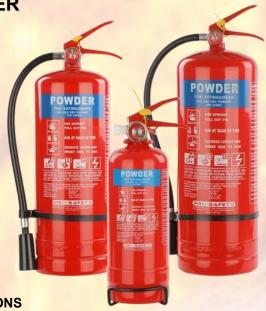

### DRY CHEMICAL POWDER

#### TYPE FIRE EXTINGUISHER

Suitable for Class B & C fires that involve Flammable Liquid Petroleum Products, Flammable Gases, Plastics & Electrical Fires.

#### **TECHNICAL SPECIFICATIONS**

| 12011110712 01 2011101110110 |                         |                         |                         |  |  |  |
|------------------------------|-------------------------|-------------------------|-------------------------|--|--|--|
| Capacity                     | DCP 4 KG                | DCP 6 KG                | DCP 9 KG                |  |  |  |
| BIS Specification            | IS 15683:2018           | IS 15683:2018           | IS 15683:2018           |  |  |  |
| Type of Fire                 | BC                      | BC                      | BC                      |  |  |  |
| Extinguisher Type            | Stored Pressure/Gas     | Stored Pressure/Gas     | Stored Pressure/Gas     |  |  |  |
|                              | Cartridge               | Cartridge               | Cartridge               |  |  |  |
| Extinguishing Media          | Dry Powder Sodium Bi    | Dry Powder Sodium Bi    | Dry Powder Sodium Bi    |  |  |  |
|                              | Carbonate               | Carbonate               | Carbonate               |  |  |  |
| Min. Effective Discharge(%)  | 90                      | 90                      | 90                      |  |  |  |
| Min. Jet Length (mtr)        | 4                       | 6                       | 6                       |  |  |  |
| Test Pressure (kgf/cm²)      | 35                      | 35                      | 35                      |  |  |  |
| Charged Pressure (kgf/cm²)   | 15                      | 15                      | 15                      |  |  |  |
| Operation Position           | Upright                 | Upright                 | Upright                 |  |  |  |
| Operating Valve              | Squeeze Grip Type with  | Squeeze Grip Type with  | Squeeze Grip Type with  |  |  |  |
|                              | Discharge Pipe & Nozzle | Discharge Pipe & Nozzle | Discharge Pipe & Nozzle |  |  |  |
| Operating Temperature        | -10° to +60°C           | -10° to +60°C           | -10° to +60°C           |  |  |  |
| Fire Rating                  | 55B                     | 89B                     | 144B                    |  |  |  |