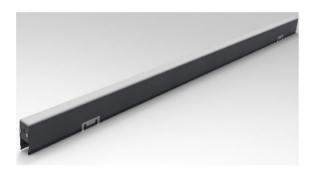

# **Wall Washer**













#### **Dimension**

Length: 1000 Width: 28 Height: 33mm

## **Product Drawing**



### Description

Dynamic scenes and custom colors requires the capabilities of DMX lighting control system and programming of the lighting control system.

#### LL.10

## **Technical Specifications**

| Model               | WL-XTD-J4801                 |
|---------------------|------------------------------|
| LED Source          | CREE/OSRAM/PHILIPS           |
| ССТ                 | RGBW                         |
| CRI                 | >80                          |
| Power Factor        | 0.9+                         |
| Beam Angle          | WW                           |
| Lumen Output        | 700lm                        |
| Input Voltage       | DC 24V                       |
| Power C