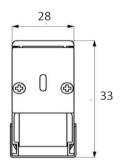

# **Wall Washer**













#### **Dimension**

Length: 1000 Width: 28 Height: 33mm

## **Product Drawing**



### Description

Dynamic scenes and custom colors requires the capabilities of DMX lighting control system and programming of the lighting control system.

#### LL.10

## **Technical Specifications**

| Model               | WL-XTD-J4801                 |
|---------------------|------------------------------|
| LED Source          | CREE/OSRAM/PHILIPS           |
| ССТ                 | RGBW                         |
| CRI                 | >80                          |
| Power Factor        | 0.9+                         |
| Beam Angle          | WW                           |
| Lumen Output        | 700lm                        |
| Input Voltage       | DC 24V                       |
| Power Consumption   | 12W                          |
| Body Color          | Aluminium+PC Cover