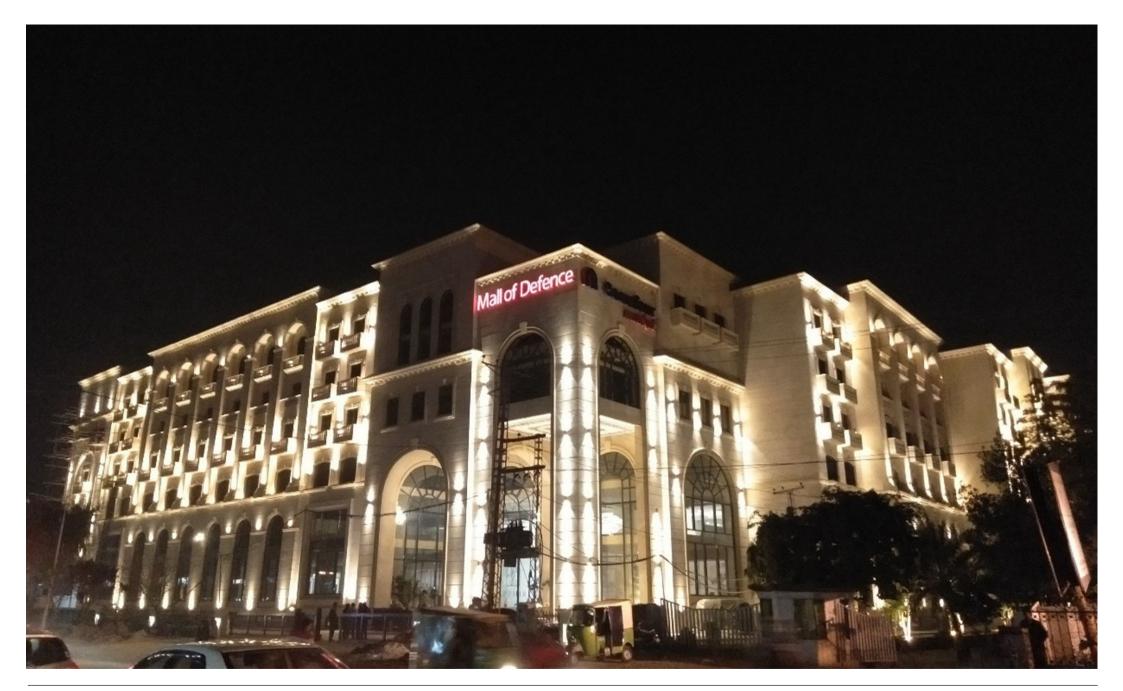

COST 0.2M CLIENT: WINGCHAIR

COST 0.2M CLIENT: WASIM JEWELERS

HIQ TOWER
JAIL ROAD LAHORE - LAHORE

OUTDOOR ILLUMINATION

CLIENT : HIQ TOWER

Walls Quxes

AVENUE MALL / MALL OF DEFENCE GHAZI ROAD - LAHORE

OUTDOOR ILLUMINATION

CLIENT: MALL OF DEFENCE

FAWARA CHOWK UNDERPASS
JAIL ROAD LAHORE - LAHORE

DHA MULTAN MULTAN, PUNJAB OUTDOOR ILLUMINATION - TITANO, SPOT LIGHT & UNDERWATER LIGHTS INSTALLED FOR EXTERIOR FROM DESIGN TO IMPLEMENTATION