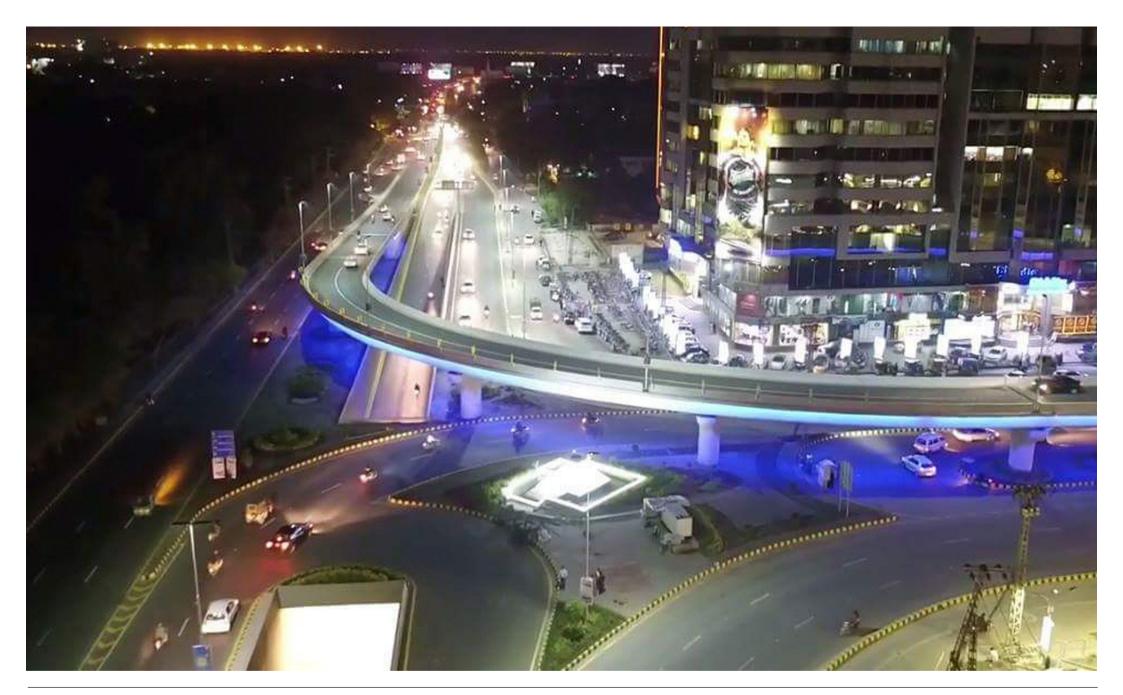

CLIENT: MALL OF DEFENCE

FAWARA CHOWK UNDERPASS
JAIL ROAD LAHORE - LAHORE

DHA MULTAN MULTAN, PUNJAB OUTDOOR ILLUMINATION - TITANO, SPOT LIGHT & UNDERWATER LIGHTS INSTALLED FOR EXTERIOR FROM DESIGN TO IMPLEMENTATION