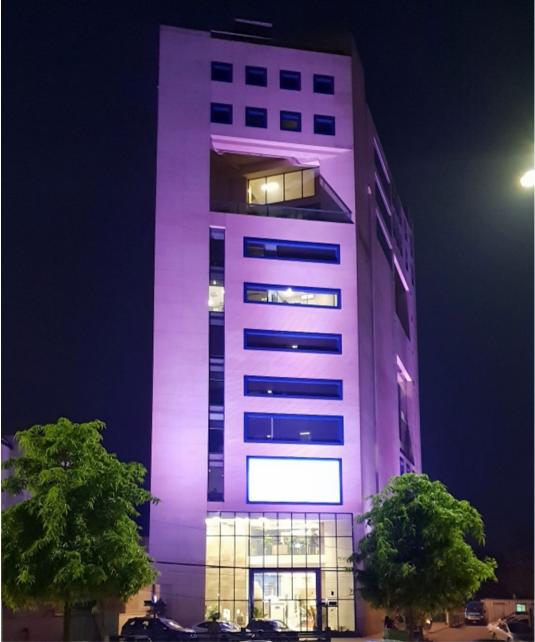

ARCHITECT : TADO ( LAHORE )

CHUGHTAIS LAB HEADOFFICE LAHORE

FACADE ILLUMINATION WITH RGBW LUMINAIRE 2567/16M COLOR SELECTION

CONSULTANT: RAAHIM ASSOCIATES (LAHORE)

NISHAT COLLEGE MULTAN OUTDOOR ILLUMINATION WITH ARCHITECTURAL FLOOD AND FLOOR LUMINAIRES