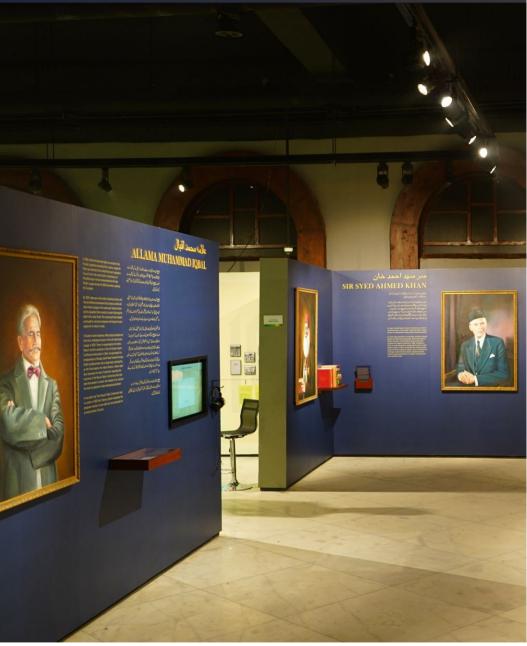

CLIENT: HABIB CONSTRUCTION SERVICES (PVT) LTD INTERIOR: CITIZEN ARCHIVE OF PAKISTAN

CONSULTANT: NESPAK & NAJMI BILGRAMI COLLABORATIVE

OUTDOOR AND INDOOR ILLUMINATION - CRI95 STUDIO TRACK LIGHTS INTALLED FOR INTERIOR FROM DESIGN TO IMPLEMENTATION