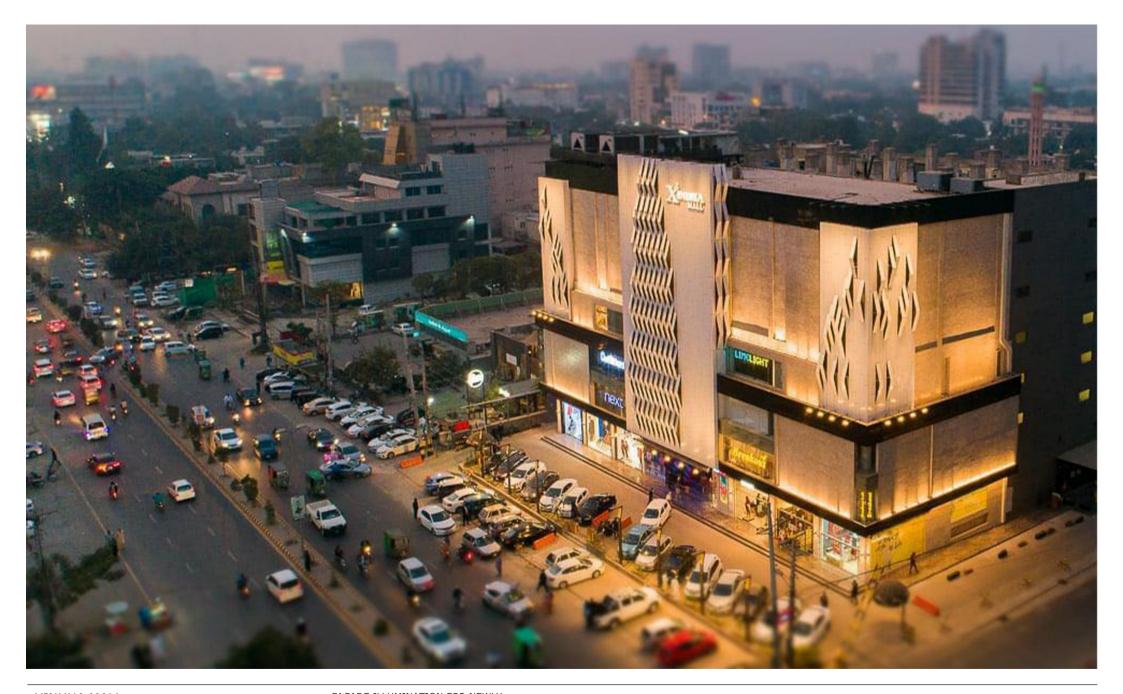

Walls " Juxes

XINHUA MALL LAHORE FACADE ILLUMINATION FOR NEWLY DEVELOPED MALL

ARCHITECT : ARCHICUBES ( LAHORE )

ROUTE 2 PILATES STUDIO LAHORE

INDOOR ILLUMINATION WITH 90% INDIRECT LIGHTING SOFT SOOTHING ILLUMINATION EFFECT