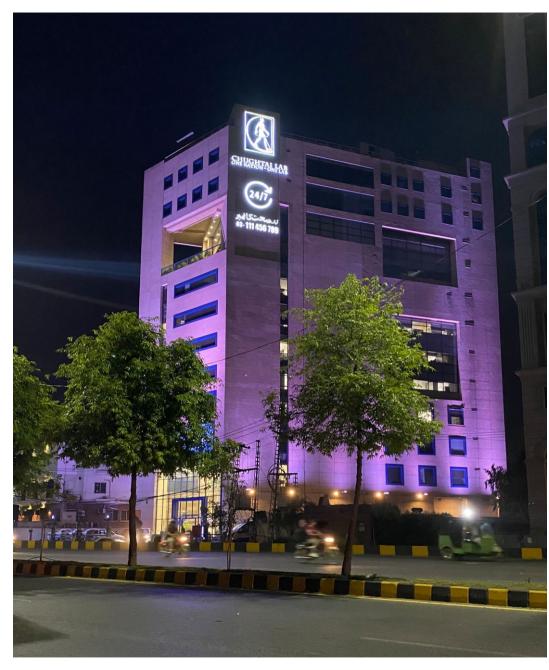

ARCHITECT : TADO ( LAHORE )

CHUGHTAIS LAB HEADOFFICE LAHORE

FACADE ILLUMINATION WITH RGBW LUMINAIRE 2567/16M COLOR SELECTION

CONSULTANT: RAAHIM ASSOCIATES (LAHORE)

NISHAT COLLEGE MULTAN OUTDOOR ILLUMINATION WITH ARCHITECTURAL FLOOD AND FLOOR LUMINAIRES