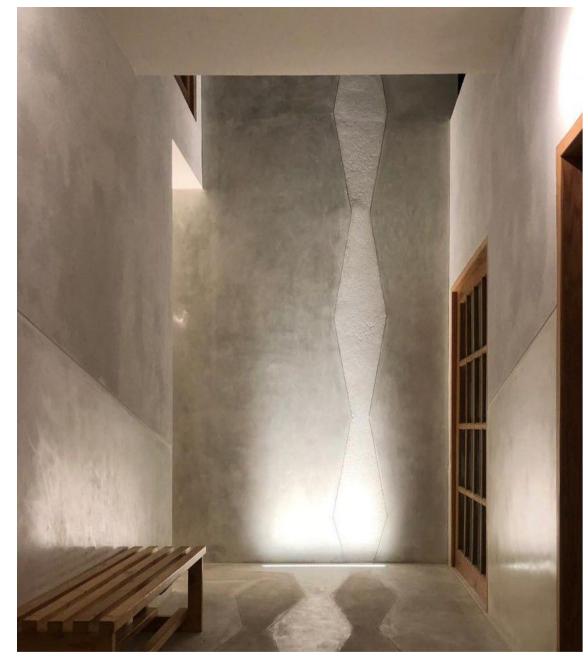

Walls " Juxes

XINHUA MALL LAHORE FACADE ILLUMINATION FOR NEWLY DEVELOPED MALL

ARCHITECT : ARCHICUBES ( LAHORE )

ROUTE 2 PILATES STUDIO LAHORE

INDOOR ILLUMINATION WITH 90% INDIRECT LIGHTING SOFT SOOTHING ILLUMINATION EFFECT

ARCHITECT : TADO ( LAHORE )

CHUGHTAIS LAB HEADOFFICE LAHORE

FACADE ILLUMINATION WITH RGBW LUMINAIRE 2567/16M COLOR SELECTION

CONSULTANT: RAAHIM ASSOCIATES (LAHORE)

NISHAT COLLEGE MULTAN OUTDOOR ILLUMINATION WITH ARCHITECTURAL FLOOD AND FLOOR LUMINAIRES