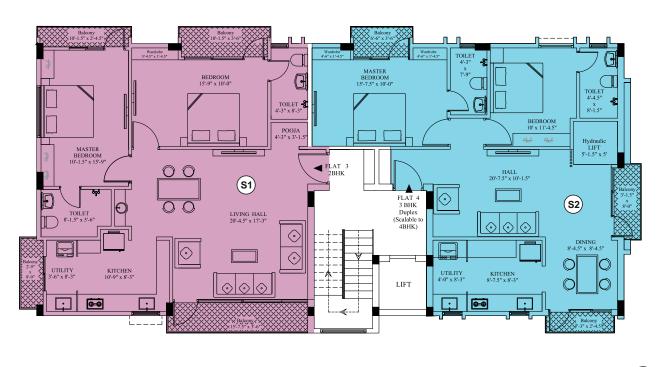

## ADITI MOONSTONE

Your Dreams! We Build

S1 1310 Sqft Second Floor Plan S2 & T2 1790 Sqft  $\bigcirc$  N

T1 1450 Sqft Third Floor Plan S2 & T2 1790 Sqft N