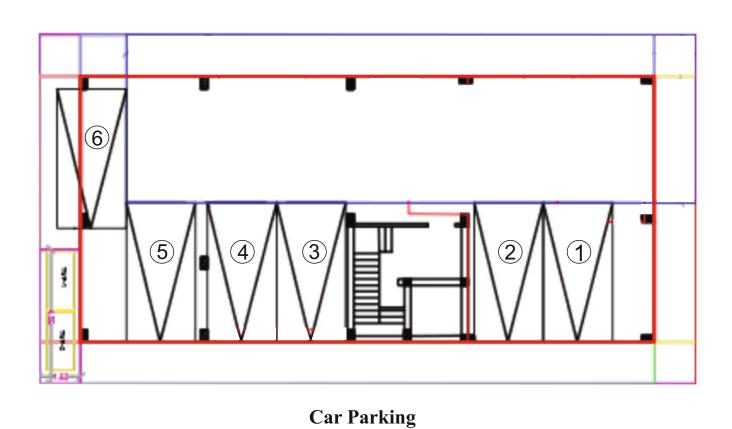

## **Specifications**

- 1. Reinforced Cement Concete framed structure
- 2. Exterior walls 9" thick and interior walls 4.5" thick
- 3. 24" x 24" vitrified tile flooring for all rooms
- 4. Designer glazed tiles for all bath rooms
- 5. Granite cooking platform with stainless steel sink in kitchen
- 6. UPVC Windows
- 7. Enamel painted MS grills to windows
- 8. Biometric entry to lift and stair case areas
- 9. Covered car parking space in stilt at extra cost
- 10. Concealed copper wiring with switches up to provision for points
- 11. Concealed wiring for cable TV point
- 12. Plastic emulsion paint with putty finished interior walls
- 13. Intercom for all flats connected to security
- 14. Generator fo lift common lighting and 500 Watts backup for each flat
- 15. Municipal & Borewell water supply