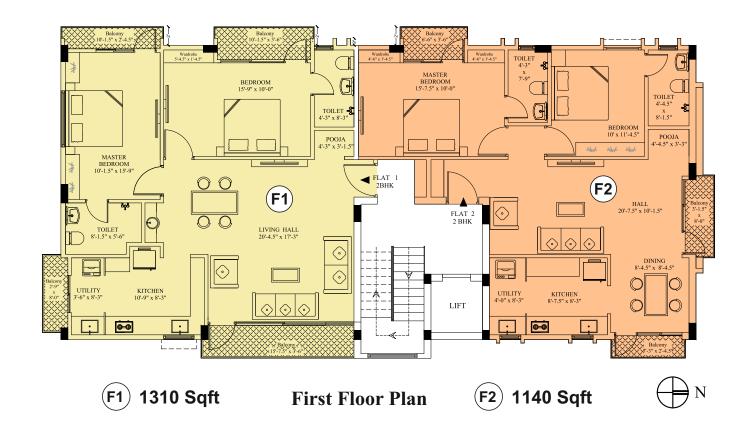

## ADITI MOONSTONE

Your Dreams! We Build

S1 1310 Sqft Second Floor Plan S2 & T2 1790 Sqft  $\bigcirc$  N

T1 1450 Sqft Third Floor Plan S2 & T2 1790 Sqft N