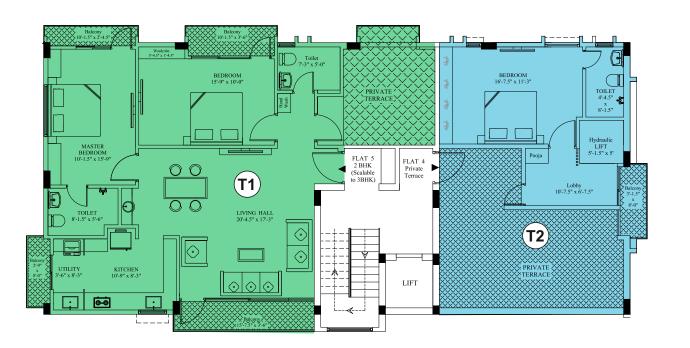

## ADITI MOONSTONE

Your Dreams! We Build

S1 1310 Sqft Second Floor Plan S2 & T2 1790 Sqft  $\bigcirc$  N

T1 1450 Sqft Third Floor Plan S2 & T2 1790 Sqft N