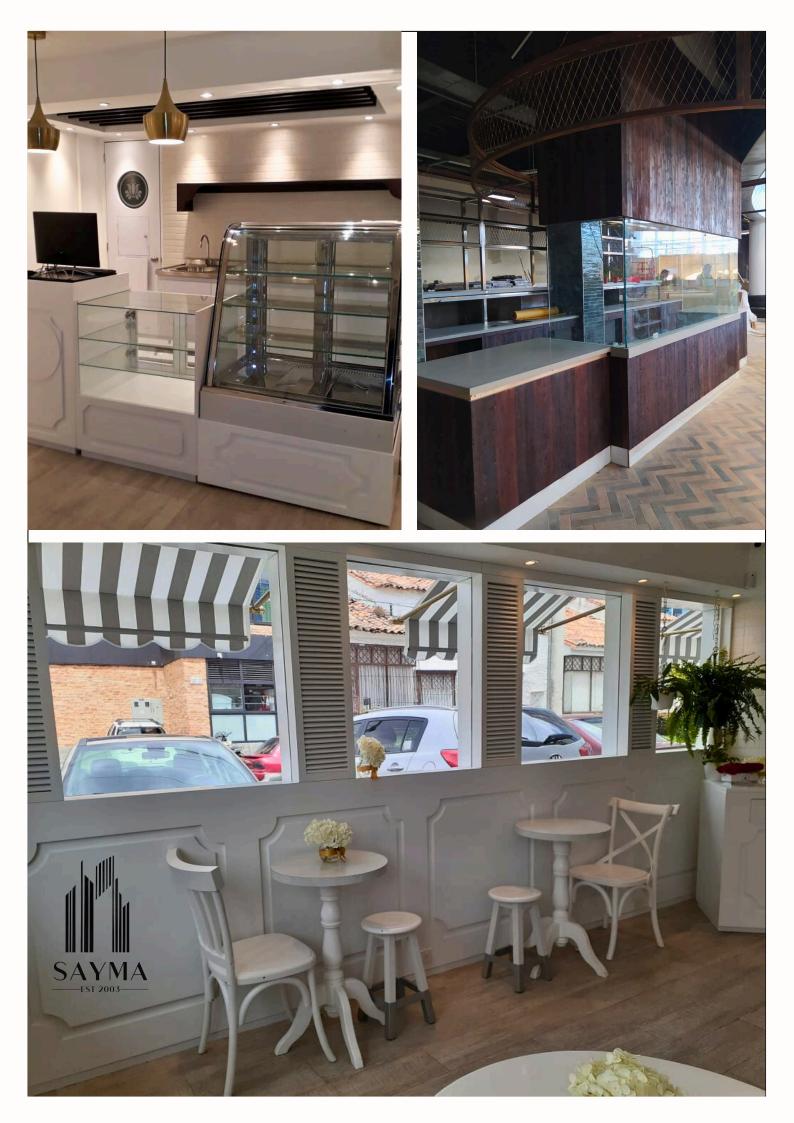

SAYMA \_\_\_\_\_\_\_

**Project Archies** 

At SAYMA, we design restaurant furniture that combines elegance, comfort, and functionality, creating environments that enhance the dining experience. Each piece is crafted to reflect the essence of your space and provide guests with a warm and memorable atmosphere. Full customization to reflect your restaurant's identity.