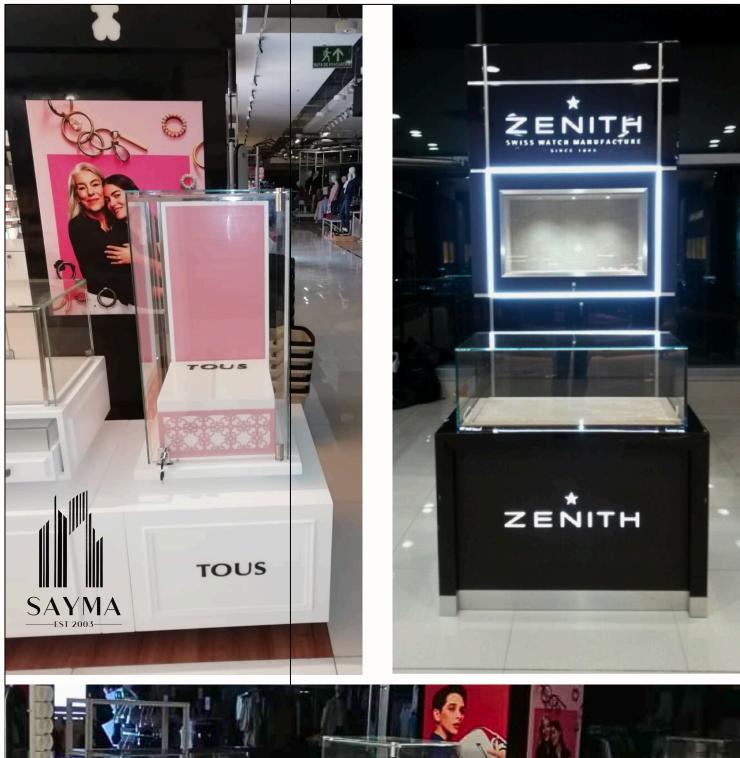

## ACCESSORIES FURNITURE

Project Oris

SAYMA's furniture for accessories and watches is designed to enhance the beauty and exclusivity of each item. We create spaces that blend sophistication and functionality, offering a flawless and memorable display.

Designed to match the identity and style of each collection.

BROCHURE SAYMA 2025