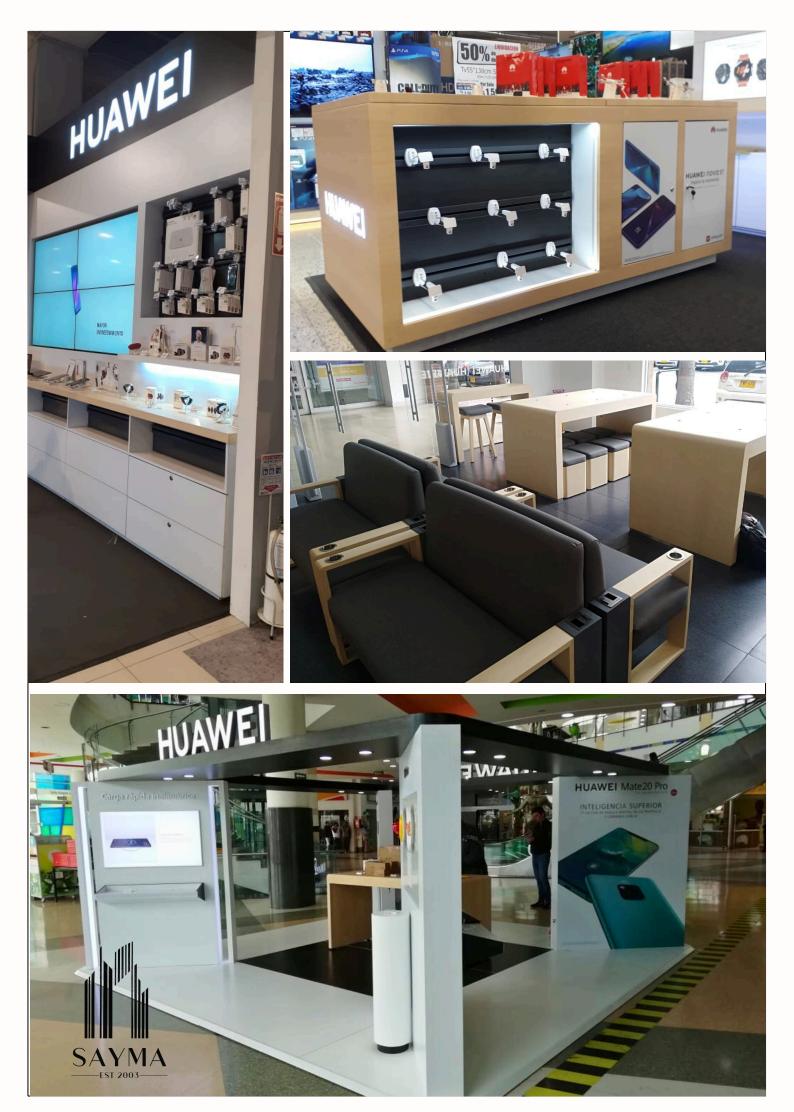

# TECHNOLOGY FURNITURE

Project Huawei

At SAYMA, we create technology display furniture that combines modernity and functionality, offering spaces designed to highlight the innovation of devices such as smartphones and gadgets. Design approach that reinforces each brand's modern aesthetic.