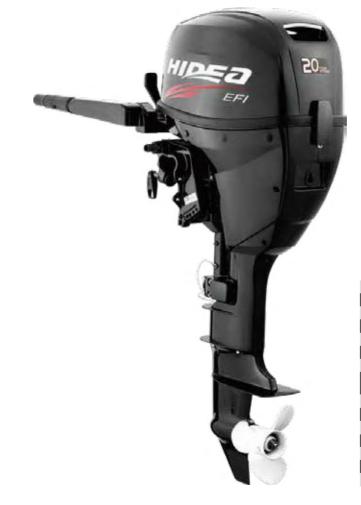

### HDEF20

HDEF20HS / HDEF20HL HDEF20FES / HDEF20FEL HDEF20HES / HDEF20HEL

| Model                              | HDEF20                  |
|------------------------------------|-------------------------|
| Max. Output (kW)                   | 14.7                    |
| Recommended Max RPM                | 4500-5500               |
| Stroke                             | 4                       |
| Cylinder                           | 2                       |
| Displacement (cc)                  | 323                     |
| Bore×Stroke                        | 59×59                   |
| Weight                             | S: 53.4kg               |
|                                    | L: 54.4kg               |
| Gear Ratio                         | 27:13 (2.08)            |
| Gear Shift Position                | F-N-R                   |
| Ignition System                    | ECM                     |
| Cooling System                     | Water-cooling Electric  |
| Starting System                    | start                   |
| Control System                     | Manual & Electric Start |
| Standard Capacity of Fuel Tank (L) | 12                      |