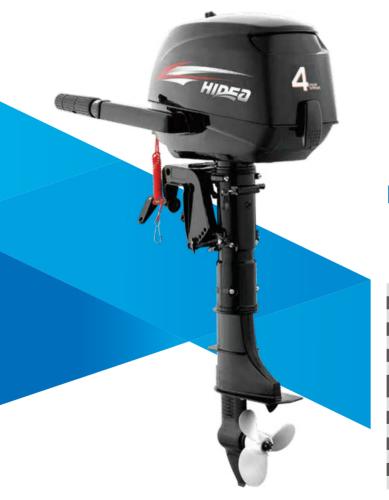

### PRODUCTS Finnie RIB HDF4

HDF4HS ⊠HDF4HL

| Model                              | HDF 4         |
|------------------------------------|---------------|
| Max. Output (kW)                   | 2.9           |
| Recommended Max RPM                | 5250-5750     |
| Stroke                             | 1             |
| Cylinder                           | 112           |
| Displacement(cc)                   | 59×41         |
| Bore×Stroke                        | S: 22kg       |
| Weight                             | L: 23kg 27:13 |
|                                    | (2.08) F-N    |
| Gear Ratio                         | TCI           |
| Gear Shift Position                | Water-cooling |
| Ignition System                    | Manual Tiller |
| Cooling System                     | Control 0.9   |
| Starting System                    |               |
| Control System                     |               |
| Standard Capacity of Fuel Tank (L) |               |