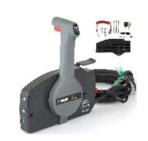

Hidea are Yamaha 33C cable connector compatible and supplied with 7-pin (non power tilt and trim) or 10-pin (power tilt and trim) control cable and selector cables (throttle and F-N-R). A multifunction 85mm gauge shows revs, speed, engine status, temperature and hours.