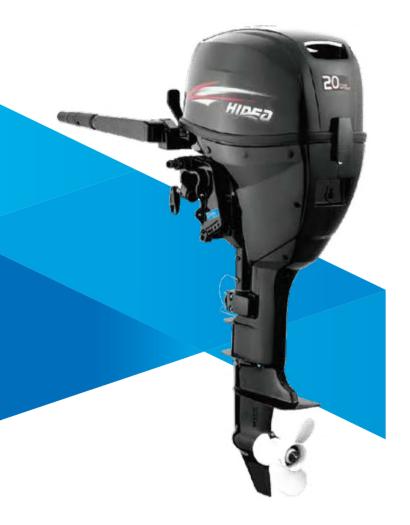

### HDEF20

HDEF20HS / HDEF20HL HDEF20FES / HDEF20FEL HDEF20HES / HDEF20HEL

| Model                              | HDEF20                  |
|------------------------------------|-------------------------|
| Max. Output (kW)                   | 14.7                    |
| Recommended Max RPM                | 4500-5500               |
| Stroke                             | 4                       |
| Cylinder                           | 2                       |
| Displacement (cc)                  | 323                     |
| Bore×Stroke                        | 59×59                   |
| Weight                             | S: 53.4kg               |
|                                    | L: 54.4kg               |
| Gear Ratio                         | 27:13 (2.08)            |
| Gear Shift Position                | F-N-R                   |
| Ignition System                    | ECM                     |
| Cooling System                     | Water-cooling Electric  |
| Starting System                    | start                   |
| Control System                     | Manual & Electric Start |
| Standard Capacity of Fuel Tank (L) | 12                      |