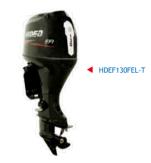

# PRODUCTS HDEF130FEL-T

| Model                              | HDEF 130       |
|------------------------------------|----------------|
| Max. Output (kW)                   | 95.6           |
| Recommended Max RPM                | 5300-6300      |
| Stroke                             | 4              |
| Cylinder                           | 4              |
| Displacement (cc)                  | 1832           |
| Bore×Stroke                        | 81 x 88.9      |
| Weight                             | L: 175kg       |
| Gear Ratio                         | 28:13 (2.15)   |
| Gear Shift Position Ignition       | F-N-R          |
| System                             | ECM            |
| Cooling System                     | Water-cooling  |
| Starting System                    | Electric start |
| Control System                     | Remote Control |
| Standard Capacity of Fuel Tank (L) | 24             |