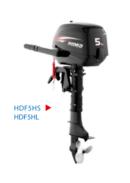

### **PRODUCTS** HDF 5

HDF5HS ⊠HDF5HL

| Model                              | HDF 5         |
|------------------------------------|---------------|
| Max. Output (kW)                   | 3.6           |
| Recommended Max RPM                | 4500-5500     |
| Stroke                             | 4             |
| Cylinder                           | 1             |
| Displacement (cc)                  | 112           |
| Bore×Stroke                        | 59×41         |
| Weight                             | S: 22kg       |
|                                    | L: 23kg       |
| Gear Ratio                         | 27:13(2.08)   |
| Gear Shift Position                | F-N-R         |
| Ignition System                    | TCI           |
| Cooling System                     | Water-cooling |
| Starting System                    | Manual Tiller |
| Control System                     | Control 1.1   |
| Standard Capacity of Fuel Tank (L) |               |