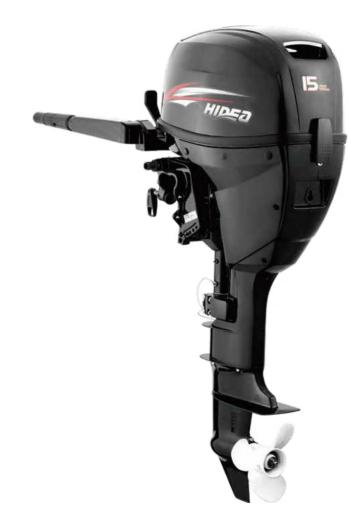

## PRODUCTS HDF 15

HDF15HS / HDF15HL HDF15HES / HDF15HEL HDF15FES / HDF15FEL HDF15HES-IB / HDF15HEL-IB

| Model                              | HDF15                   |
|------------------------------------|-------------------------|
| Max. Output (kW)                   | 11                      |
| Recommended Max RPM                | 4500-5500               |
| Stroke                             | 4                       |
| Cylinder                           | 2                       |
| Displacement (cc)                  | 323                     |
| Bore×Stroke                        | 59×59                   |
| Weight                             | S: 53.4kg               |
|                                    | L: 54.4kg               |
| Gear Ratio                         | 27:13 (2.08)            |
| Gear Shift Position                | F-N-R                   |
| Ignition System                    | CDI                     |
| Cooling System                     | Water-cooling           |
| Starting System                    | Manual & Electric start |
| Control System                     | Tiller & Remote Control |
| Standard Capacity of Fuel Tank (L) | 12                      |