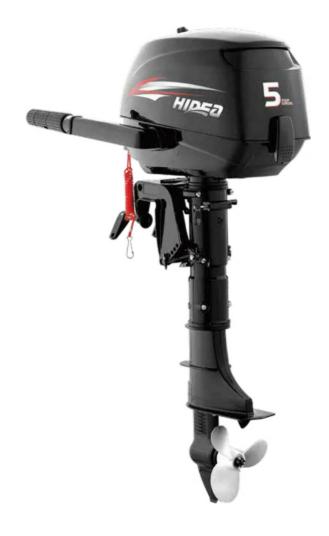

### **PRODUCTS** HDF 5

HDF5HS ⊠HDF5HL

| Model                              | HDF 5         |
|------------------------------------|---------------|
| Max. Output (kW)                   | 3.6           |
| Recommended Max RPM                | 4500-5500     |
| Stroke                             | 4             |
| Cylinder                           | 1             |
| Displacement (cc)                  | 112           |
| Bore×Stroke                        | 59×41         |
| Weight                             | S: 22kg       |
|                                    | L: 23kg       |
| Gear Ratio                         | 27:13(2.08)   |
| Gear Shift Position                | F-N-R         |
| Ignition System                    | TCI           |
| Cooling System                     | Water-cooling |
| Starting System                    | Manual Tiller |
| Control System                     | Control 1.1   |
| Standard Capacity of Fuel Tank (L) |               |