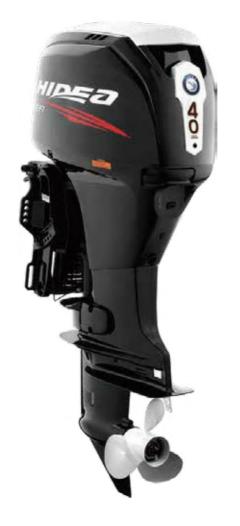

## HDEF40

HDEF40HEL-T \BHDEF40FEL-T

| Model                              | HDEF40                  |
|------------------------------------|-------------------------|
| Max. Output (kw)                   | 29.4                    |
| Recommended Max RPM                | 5000-5800               |
| Stroke                             | 4                       |
| Cylinder                           | 3                       |
| Displacement (cc)                  | 747                     |
| Bore×Stroke                        | 65×75                   |
| Weight                             | L: 97kg                 |
| Gear Ratio                         | 28:12 (2.33)            |
| Gear Shift Position Ignition       | F-N-R                   |
| System                             | ECM                     |
| Cooling System                     | Water-cooling           |
| Starting System                    | Electric start          |
| Control System                     | Tiller & Remote Control |
| Standard Capacity of Fuel Tank (L) | 24                      |