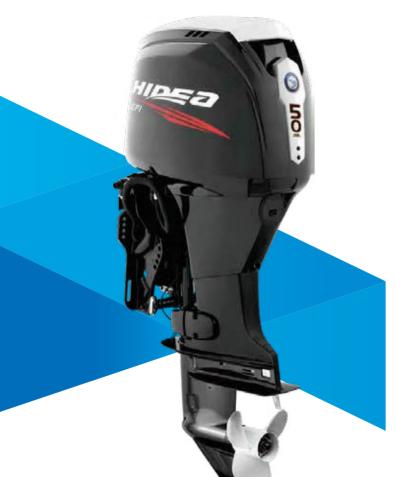

### PRODUCTS -HDEF50

HDEF50HEL-T / HDEF50FEL-T

| Model                              | HDEF50                  |
|------------------------------------|-------------------------|
| Max. Output (kw)                   | 36.8 KW                 |
| Recommended Max RPM                | 5000-5800               |
| Stroke                             | 4                       |
| Cylinder                           | 4                       |
| Displacement (cc)                  | 996                     |
| Bore×Stroke                        | 65×75                   |
| Weight                             | L: 109kg                |
| Gear Ratio                         | 28:12 (2.33)            |
| Gear Shift Position Ignition       | F-N-R                   |
| System                             | ECM                     |
| Cooling System                     | Water-cooling           |
| Starting System                    | Electric start          |
| Control System                     | Tiller & Remote Control |
| Standard Capacity of Fuel Tank (L) | 24                      |