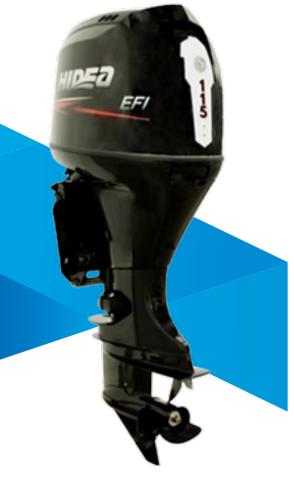

### PRODUCTS -HDEF115 HDEF115FEL-T

| Model                              | HDEF 115       |
|------------------------------------|----------------|
| Max. Output (kW)                   | 84.6           |
| Recommended Max RPM                | 5300-6300      |
| Stroke                             | 4              |
| Cylinder                           | 4              |
| Displacement (cc)                  | 1832           |
| Bore×Stroke                        | 81 x 88.9      |
| Weight                             | L: 175kg       |
| Gear Ratio                         | 28:13 (2.15)   |
| Gear Shift Position Ignition       | F-N-R          |
| System                             | ECM            |
| Cooling System                     | Water-cooling  |
| Starting System                    | Electric start |
| Control System                     | Remote Control |
| Standard Capacity of Fuel Tank (L) | 24             |