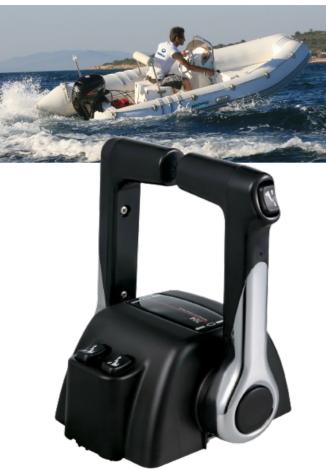

Hidea are Yamaha 33C cable connector compatible and supplied with 7-pin (non power tilt and trim) or 10-pin (power tilt and trim) control cable and selector cables (throttle and F-N-R). A multifunction 85mm gauge shows revs, speed, engine status, temperature and hours.