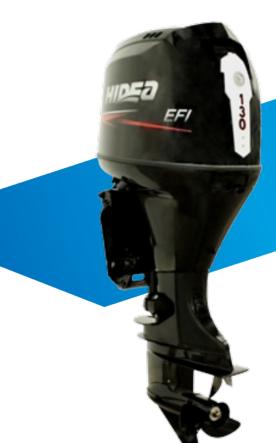

# PRODUCTS HDEF130FEL-T

| Model                              | HDEF 130       |
|------------------------------------|----------------|
| Max. Output (kW)                   | 95.6           |
| Recommended Max RPM                | 5300-6300      |
| Stroke                             | 4              |
| Cylinder                           | 4              |
| Displacement (cc)                  | 1832           |
| Bore×Stroke                        | 81 x 88.9      |
| Weight                             | L: 175kg       |
| Gear Ratio                         | 28:13 (2.15)   |
| Gear Shift Position Ignition       | F-N-R          |
| System                             | ECM            |
| Cooling System                     | Water-cooling  |
| Starting System                    | Electric start |
| Control System                     | Remote Control |
| Standard Capacity of Fuel Tank (L) | 24             |