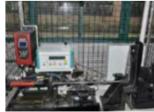

8

Automatic tightening machines assemble all of our core components with precise tools and torque.

7

Hidea performs axial clearance testing on the line to ensure that each machine has no mechanical loss of power and that moving parts are precisely matched.

C

Both the engine and gearbox are tested to be air tight on the line to ensure that both are expertly sealed.