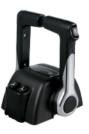

Hidea are Yamaha 33C cable connector compatible and supplied with 7-pin (non power tilt and trim) or 10-pin (power tilt and trim) control cable and selector cables (throttle and F-N-R). A multifunction 85mm gauge shows revs, speed, engine status, temperature and hours.