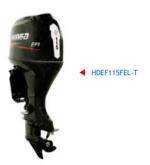

### PRODUCTS -HDEF115 HDEF115FEL-T

| Model                              | HDEF 115       |
|------------------------------------|----------------|
| Max. Output (kW)                   | 84.6           |
| Recommended Max RPM                | 5300-6300      |
| Stroke                             | 4              |
| Cylinder                           | 4              |
| Displacement (cc)                  | 1832           |
| Bore×Stroke                        | 81 x 88.9      |
| Weight                             | L: 175kg       |
| Gear Ratio                         | 28:13 (2.15)   |
| Gear Shift Position Ignition       | F-N-R          |
| System                             | ECM            |
| Cooling System                     | Water-cooling  |
| Starting System                    | Electric start |
| Control System                     | Remote Control |
| Standard Capacity of Fuel Tank (L) | 24             |