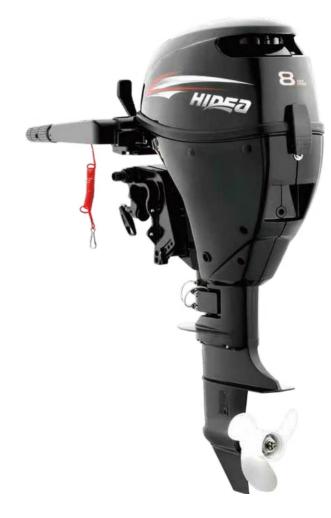

### **PRODUCTS** HDF8

HDF8HS / HDF8HL HDF8HES / HDF8HEL HDF8FES / HDF8FEL HDF8HES-IB / HDF8HEL-IB

| Model                              | HDF 8                   |
|------------------------------------|-------------------------|
| Max. Output (kW)                   | 5.9                     |
| Recommended Max RPM                | 4500-5500               |
| Stroke                             | 4                       |
| Cylinder                           | 2                       |
| Displacement (cc)                  | 212                     |
| Bore×Stroke                        | 56×43                   |
| Weight                             | S: 41.6kg               |
| vveignt                            | L: 43kg                 |
| Gear Ratio                         | 27:13 (2.08)            |
| Gear Shift Position                | F-N-R                   |
| Ignition System                    | CDI                     |
| Cooling System                     | Water-cooling           |
| Starting System                    | Manual & Electric start |
| Control System                     | Tiller & Remote Control |
| Standard Capacity of Fuel Tank (L) | 12                      |

IB models features built-in lithium battery for starting and running navigation lights etc. Recharges whilst motor is operating or can be recharged with AC-DC charger supplied.

HDF6HS ⊠HDF6HL

| Model                              | HDF 6         |
|------------------------------------|---------------|
| Max. Output (kW)                   | 4.4           |
| Recommended Max RPM                | 4500-5500     |
| Stroke                             | 4             |
| Cylinder                           | 1             |
| Displacement (cc)                  | 139           |
| Bore×Stroke                        | 62×46         |
| Weight                             | S: 27kg       |
|                                    | L: 28kg       |
| Gear Ratio                         | 27:13(2.08)   |
| Gear Shift Position                | F-N-R         |
| Ignition System                    | TCI           |
| Cooling System                     | Water-cooling |
| Starting System                    | Manual Tiller |
| Control System                     | Control 1.1   |
| Standard Capacity of Fuel Tank (L) |               |