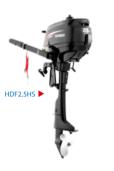

HDF2.5HS

| Model                              | HDF 2.5       |
|------------------------------------|---------------|
| Max. Output (kW)                   | 1.8           |
| Recommended Max RPM                | 5250-5750     |
| Stroke                             | 4             |
| Cylinder                           | 1             |
| Displacement (cc)                  | 72            |
| Bore×Stroke                        | 54×31.5       |
| Weight                             | S: 17kg 27:13 |
| Gear Ratio                         | (2.08) F-N    |
| Gear Shift Position                | TCI           |
| Ignition System                    | Water-cooling |
| Cooling System                     | Manual Tiller |
| Starting System                    | Control 0.9   |
| Control System                     |               |
| Standard Canacity of Fuel Tank (L) |               |