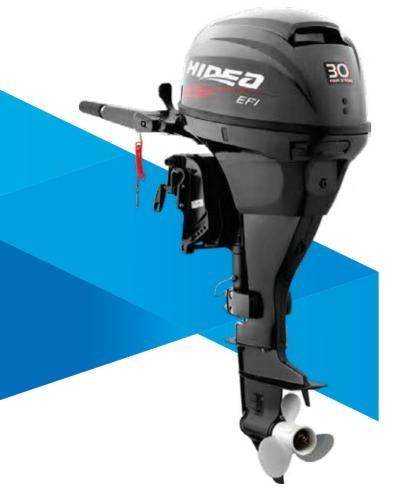

### HDEF30

HDEF30HES / HDEF30HEL HDEF30FES / HDEF30FE L HDEF30FES-T / HDEF30FEL-

| Model                              | HDEF30                  |
|------------------------------------|-------------------------|
| Max. Output (kW)                   | 22                      |
| Recommended Max RPM                | 5000-5800               |
| Stroke                             | 4                       |
| Cylinder                           | 2                       |
| Displacement (cc)                  | 498                     |
| Bore×Stroke                        | 65×75                   |
| Weight                             | S: 78kg                 |
| vveignt                            | L: 80kg                 |
| Gear Ratio                         | 27:13 (2.08)            |
| Gear Shift Position                | F-N-R                   |
| Ignition System                    | ECM                     |
| Cooling System                     | Water-cooling Electric  |
| Starting System                    | start                   |
| Control System                     | Manual & Electric start |
| Standard Capacity of Fuel Tank (L) | 24                      |