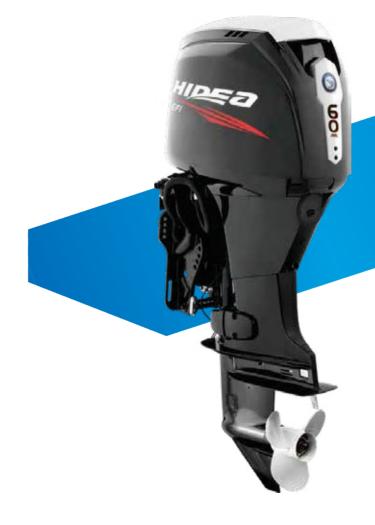

HDEF60HEL-T / HDEF60FEL-

| Model                              | HDEF 60                 |
|------------------------------------|-------------------------|
| Max. Output (kW)                   | 44.1                    |
| Recommended Max RPM                | 5000-5800               |
| Stroke                             | 4                       |
| Cylinder                           | 4                       |
| Displacement (cc)                  | 996                     |
| Bore×Stroke                        | 65×75                   |
| Weight                             | L: 109kg                |
| Gear Ratio                         | 28:12 (2.33)            |
| Gear Shift Position Ignition       | F-N-R                   |
| System                             | ECM                     |
| Cooling System                     | Water-cooling           |
| Starting System                    | Electric start          |
| Control System                     | Tiller & Remote Control |
| Standard Capacity of Fuel Tank (L) | 24                      |