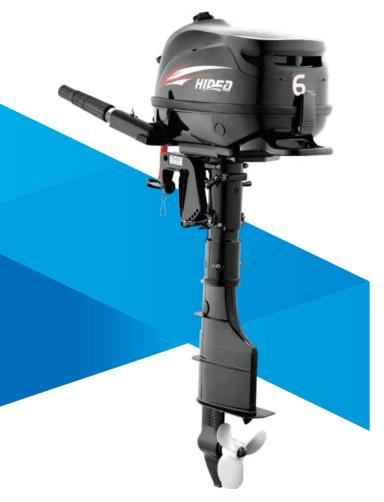

IB models features built-in lithium battery for starting and running navigation lights etc. Recharges whilst motor is operating or can be recharged with AC-DC charger supplied.

HDF6HS ⊠HDF6HL

| Model                              | HDF 6         |
|------------------------------------|---------------|
| Max. Output (kW)                   | 4.4           |
| Recommended Max RPM                | 4500-5500     |
| Stroke                             | 4             |
| Cylinder                           | 1             |
| Displacement (cc)                  | 139           |
| Bore×Stroke                        | 62×46         |
| Weight                             | S: 27kg       |
|                                    | L: 28kg       |
| Gear Ratio                         | 27:13(2.08)   |
| Gear Shift Position                | F-N-R         |
| Ignition System                    | TCI           |
| Cooling System                     | Water-cooling |
| Starting System                    | Manual Tiller |
| Control System                     | Control 1.1   |
| Standard Capacity of Fuel Tank (L) |               |