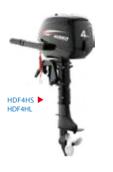

### PRODUCTS Finnie RIB HDF4

HDF4HS ⊠HDF4HL

| Model                              | HDF 4         |
|------------------------------------|---------------|
| Max. Output (kW)                   | 2.9           |
| Recommended Max RPM                | 5250-5750     |
| Stroke                             | 1             |
| Cylinder                           | 112           |
| Displacement(cc)                   | 59×41         |
| Bore×Stroke                        | S: 22kg       |
| Weight                             | L: 23kg 27:13 |
|                                    | (2.08) F-N    |
| Gear Ratio                         | TCI           |
| Gear Shift Position                | Water-cooling |
| Ignition System                    | Manual Tiller |
| Cooling System                     | Control 0.9   |
| Starting System                    |               |
| Control System                     |               |
| Standard Capacity of Fuel Tank (L) |               |