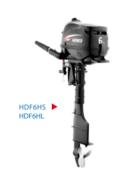

IB models features built-in lithium battery for starting and running navigation lights etc. Recharges whilst motor is operating or can be recharged with AC-DC charger supplied.

HDF6HS ⊠HDF6HL

| Model                              | HDF 6         |
|------------------------------------|---------------|
| Max. Output (kW)                   | 4.4           |
| Recommended Max RPM                | 4500-5500     |
| Stroke                             | 4             |
| Cylinder                           | 1             |
| Displacement (cc)                  | 139           |
| Bore×Stroke                        | 62×46         |
| Weight                             | S: 27kg       |
|                                    | L: 28kg       |
| Gear Ratio                         | 27:13(2.08)   |
| Gear Shift Position                | F-N-R         |
| Ignition System                    | TCI           |
| Cooling System                     | Water-cooling |
| Starting System                    | Manual Tiller |
| Control System                     | Control 1.1   |
| Standard Capacity of Fuel Tank (L) |               |