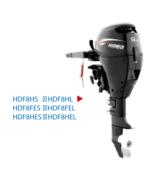

### **PRODUCTS** HDF8

HDF8HS / HDF8HL HDF8HES / HDF8HEL HDF8FES / HDF8FEL HDF8HES-IB / HDF8HEL-IB

| Model                              | HDF 8                   |
|------------------------------------|-------------------------|
| Max. Output (kW)                   | 5.9                     |
| Recommended Max RPM                | 4500-5500               |
| Stroke                             | 4                       |
| Cylinder                           | 2                       |
| Displacement (cc)                  | 212                     |
| Bore×Stroke                        | 56×43                   |
| Weight                             | S: 41.6kg               |
| vveignt                            | L: 43kg                 |
| Gear Ratio                         | 27:13 (2.08)            |
| Gear Shift Position                | F-N-R                   |
| Ignition System                    | CDI                     |
| Cooling System                     | Water-cooling           |
| Starting System                    | Manual & Electric start |
| Control System                     | Tiller & Remote Control |
| Standard Capacity of Fuel Tank (L) | 12                      |

IB models features built-in lithium battery for starting and running navigation lights etc. Recharges whilst motor is operating or can be recharged with AC-DC charger supplied.

HDF6HS ⊠HDF6HL

| Model                              | HDF 6         |
|------------------------------------|---------------|
| Max. Output (kW)                   | 4.4           |
| Recommended Max RPM                | 4500-5500     |
| Stroke                             | 4             |
| Cylinder                           | 1             |
| Displacement (cc)                  | 139           |
| Bore×Stroke                        | 62×46         |
| Weight                             | S: 27kg       |
|                                    | L: 28kg       |
| Gear Ratio                         | 27:13(2.08)   |
| Gear Shift Position                | F-N-R         |
| Ignition System                    | TCI           |
| Cooling System                     | Water-cooling |
| Starting System                    | Manual Tiller |
| Control System                     | Control 1.1   |
| Standard Capacity of Fuel Tank (L) |               |