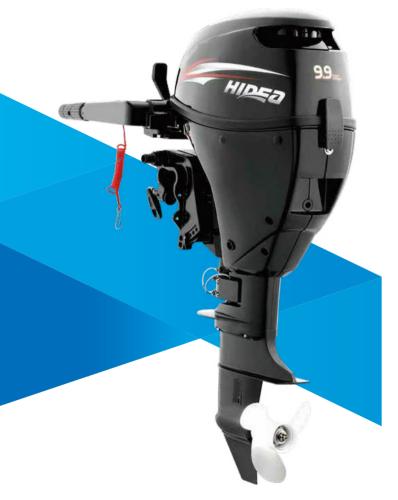

IB models features built-in lithium battery for starting and running navigation lights etc. Recharges whilst motor is operating or can be recharged with AC-DC charger supplied.

HDF9.9FES / HDF9.9FEL HDF9.9HES-IB / HDF9.9HEL-IB

| Model                              | HDF9.9                  |
|------------------------------------|-------------------------|
| Max. output (kW)                   | 7.2                     |
| Recommended Max RPM                | 5000-5800               |
| Stroke                             | 4                       |
| Cylinder                           | 2                       |
| Displacement (cc)                  | 212                     |
| Bore×Stroke                        | 56×43                   |
| Weight                             | S: 41.6kg               |
| Weight                             | L: 43kg                 |
| Gear Ratio                         | 27:13 (2.08)            |
| Gear Shift Position                | F-N-R                   |
| Ignition System                    | CDI                     |
| Cooling System                     | Water-cooling           |
| Starting System                    | Manual & Electric start |
| Control System                     | Tiller & Remote Control |
| Standard Capacity of Fuel Tank (L) | 12                      |