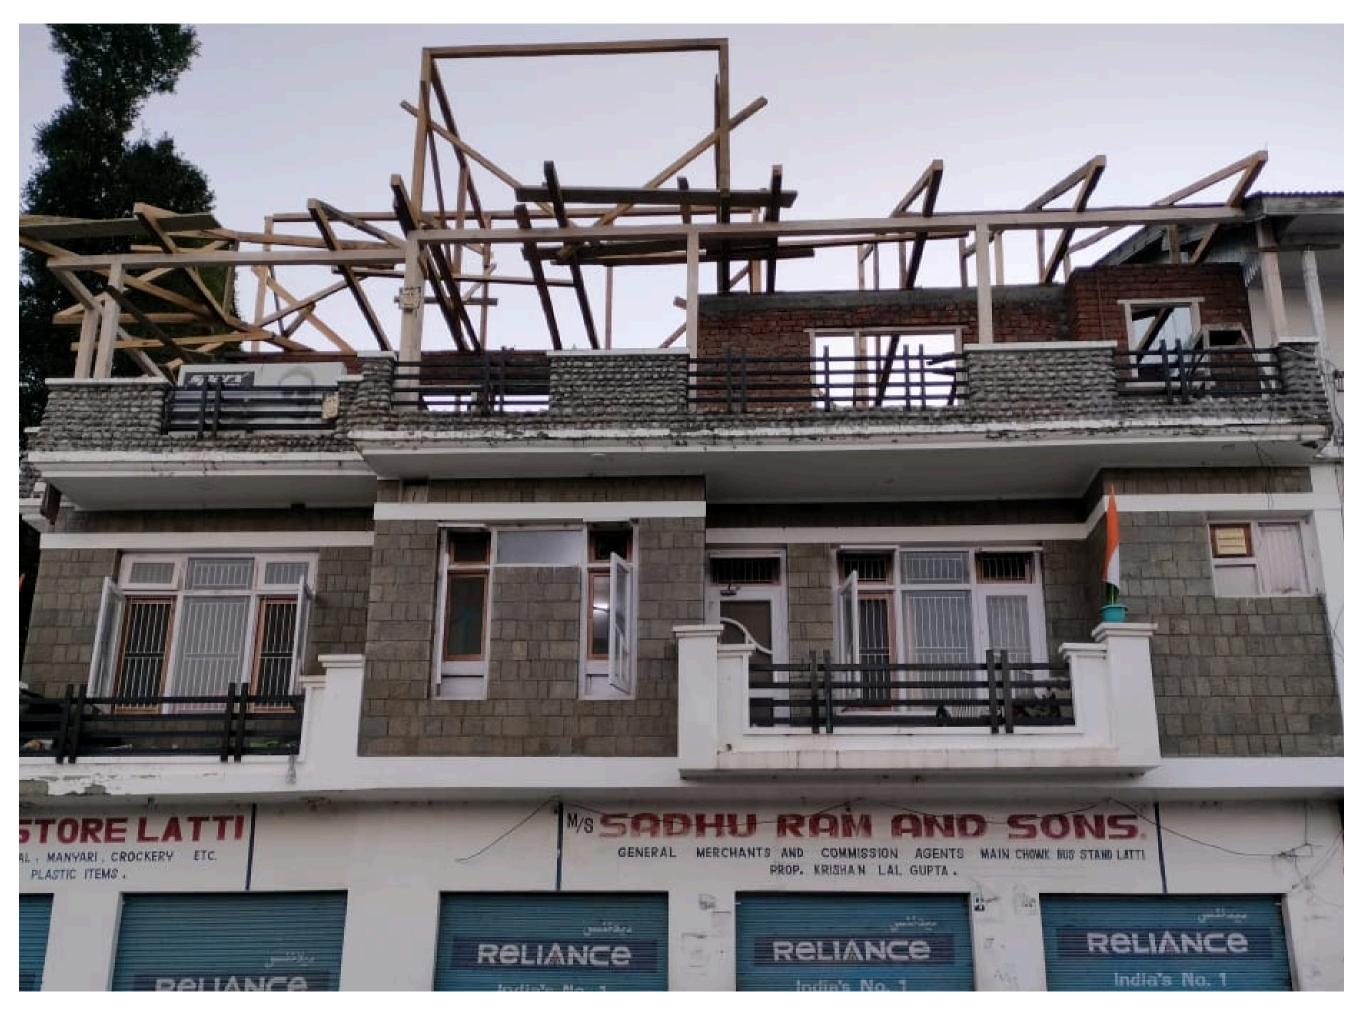

# HOME STAY 2ND AND 3RD FLOOR WITH WOODEN TRUSS

MAKING & FINAL RESULT

# HOME STAY 2ND AND 3RD FLOOR WITH WOODEN TRUSS