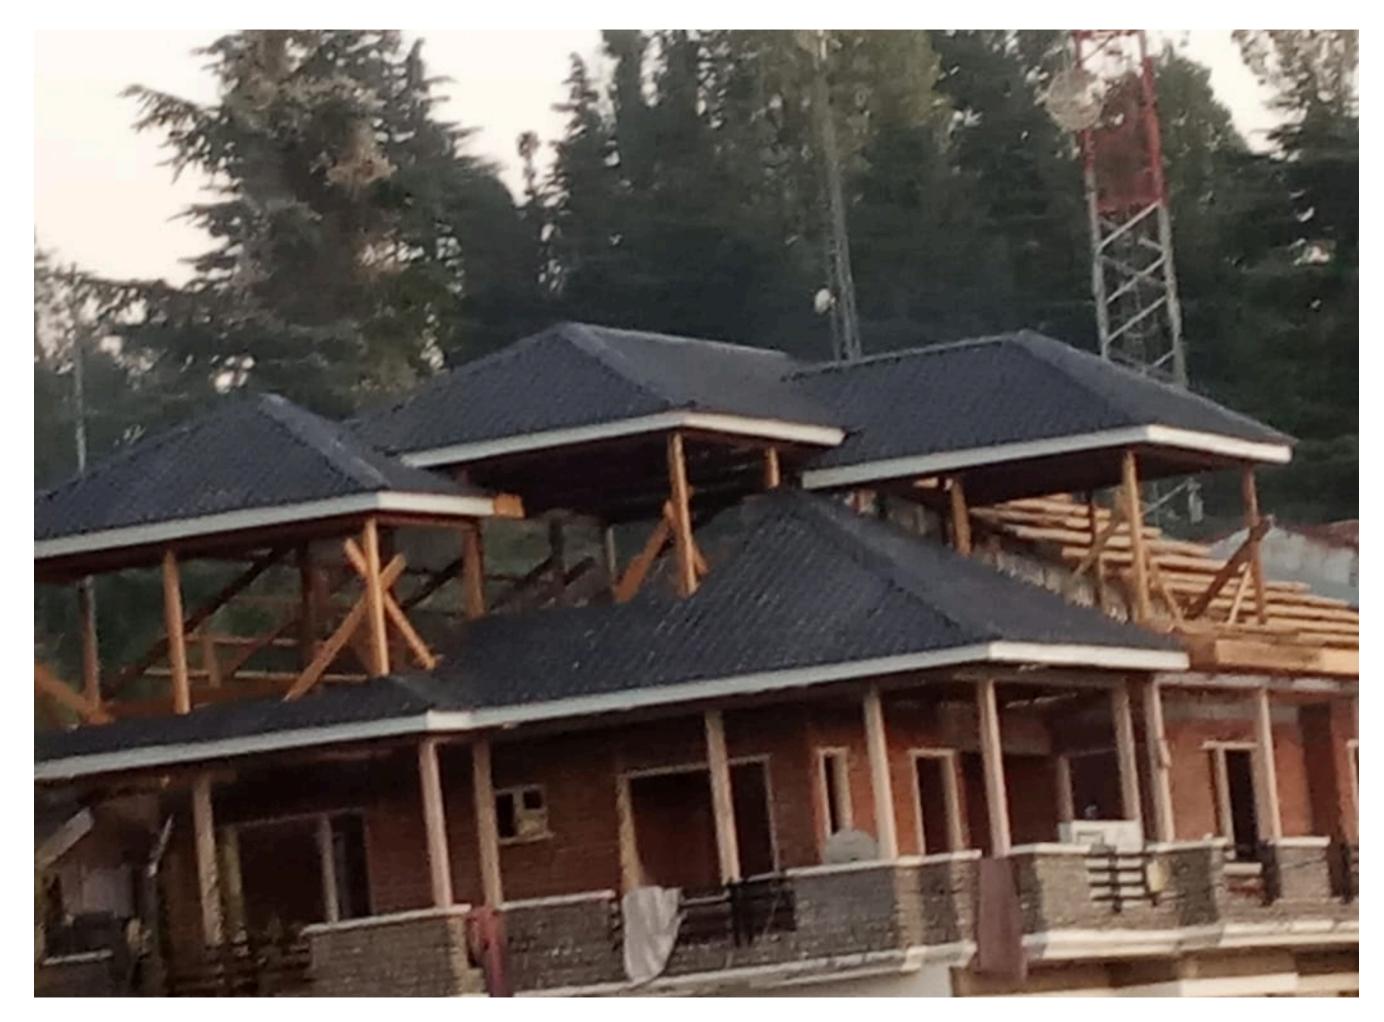

# HOME STAY 2ND AND 3RD FLOOR WITH WOODEN TRUSS

MAKING & FINAL RESULT

# HOME STAY 2ND AND 3RD FLOOR WITH WOODEN TRUSS