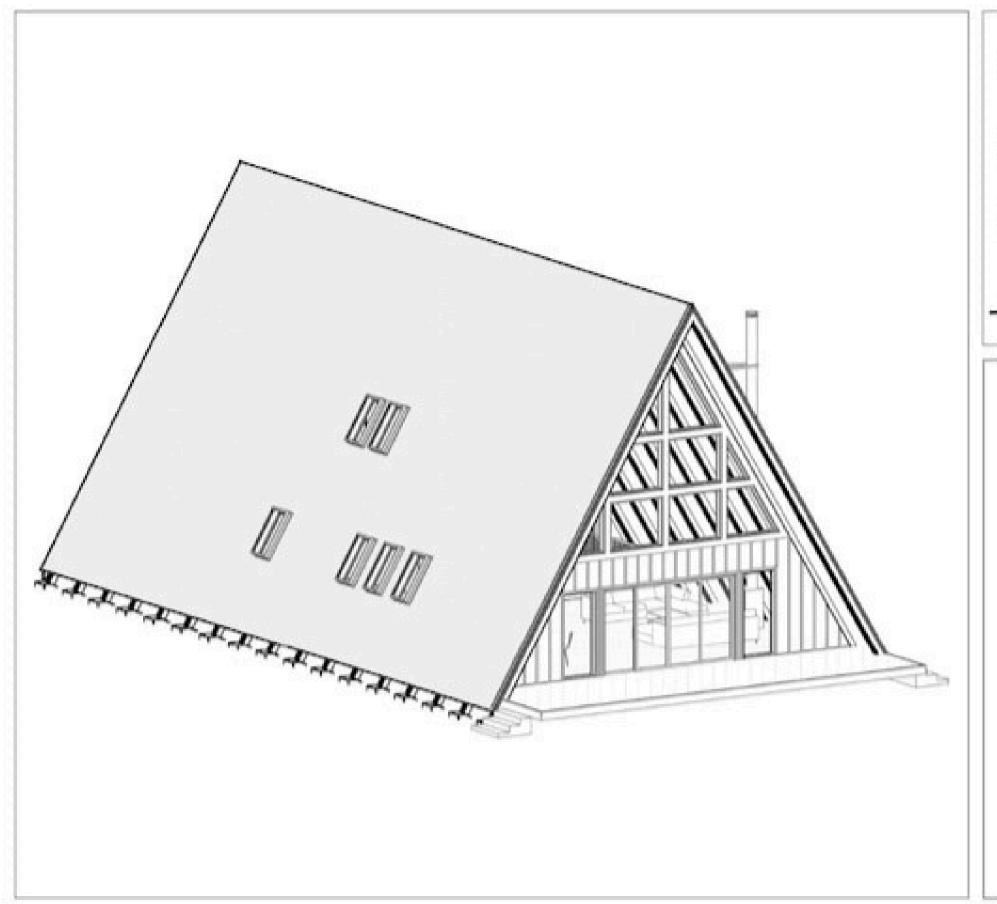

# HOME STAY 2ND AND 3RD FLOOR WITH WOODEN TRUSS

MAKING & FINAL RESULT

# HOME STAY 2ND AND 3RD FLOOR WITH WOODEN TRUSS