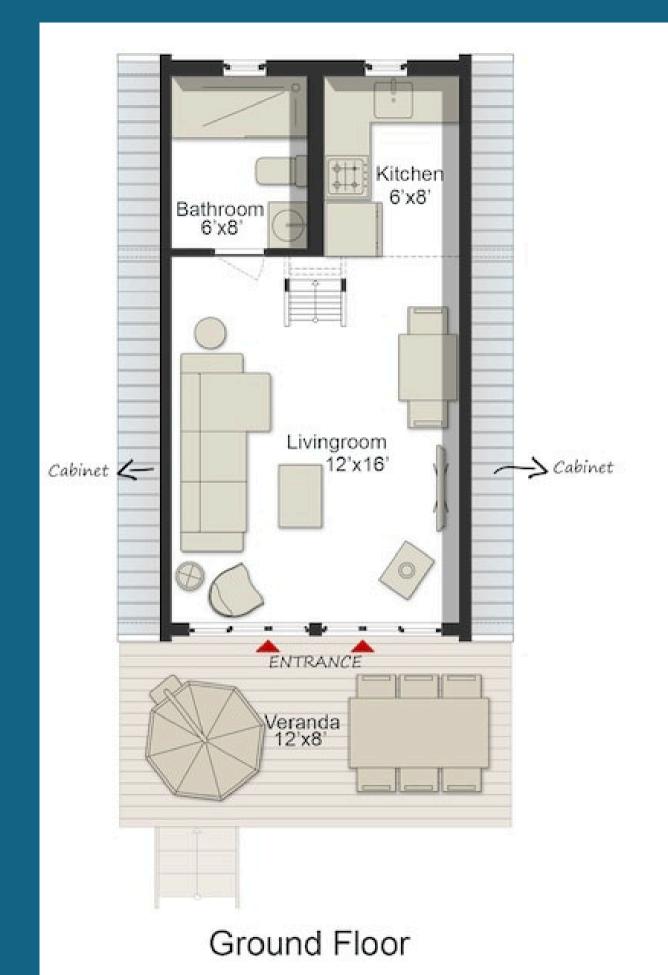

## CONSTRUCTION OF 3 NO. HUTS AT GALLI / MANJU TOP AND RESTAURANT

### 

Mezzanine Floor Plan

Mezzanine Floor Plan