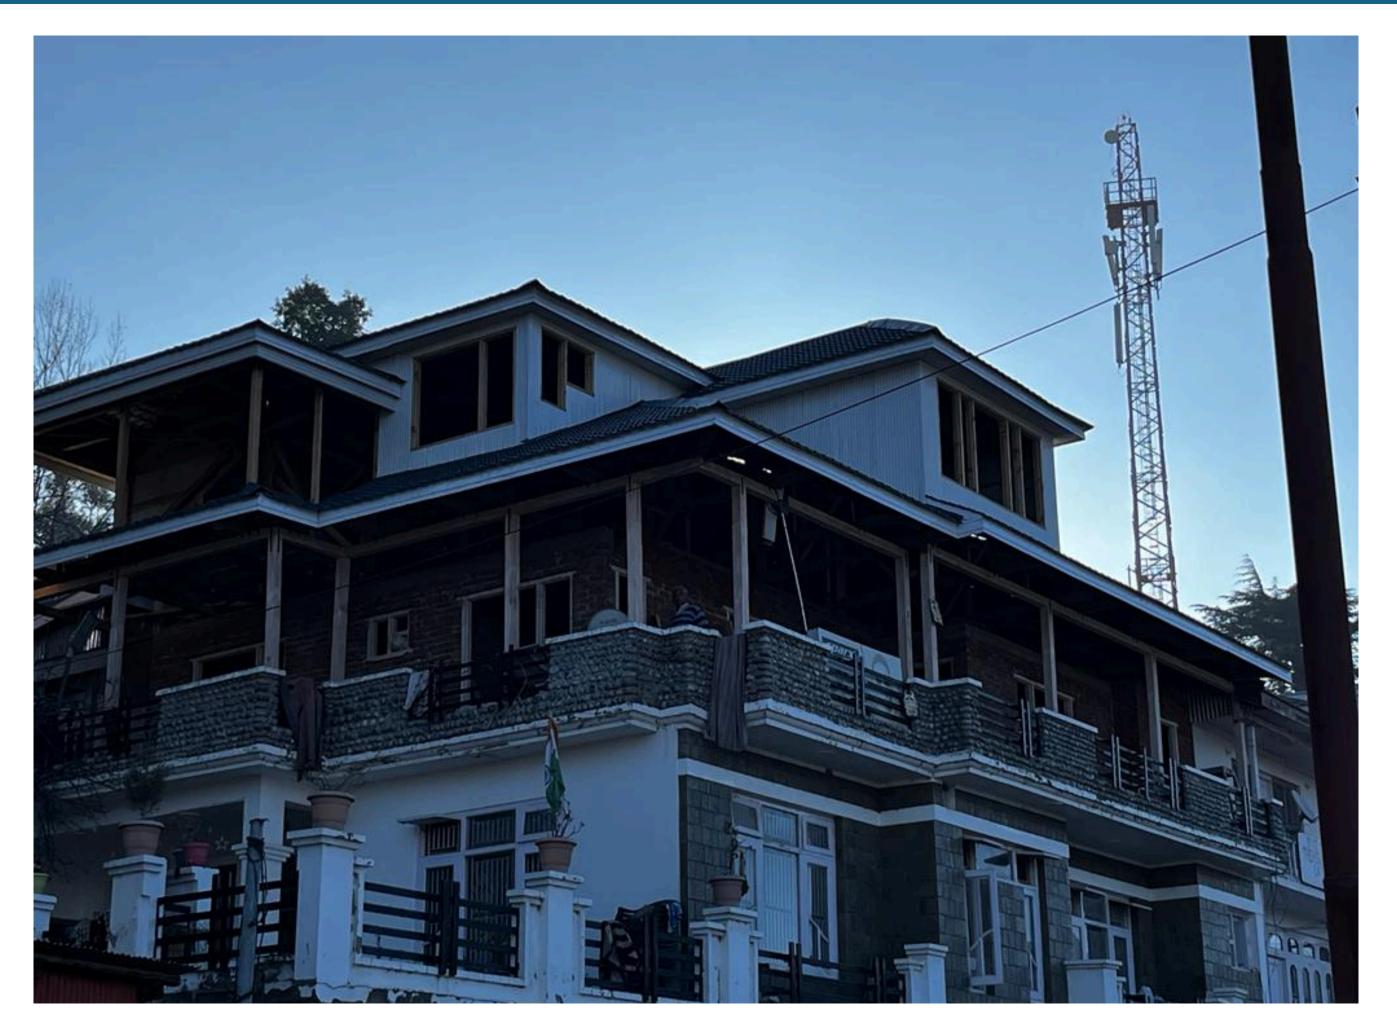

# HOME STAY 2ND AND 3RD FLOOR WITH WOODEN TRUSS

MAKING & FINAL RESULT

# HOME STAY 2ND AND 3RD FLOOR WITH WOODEN TRUSS