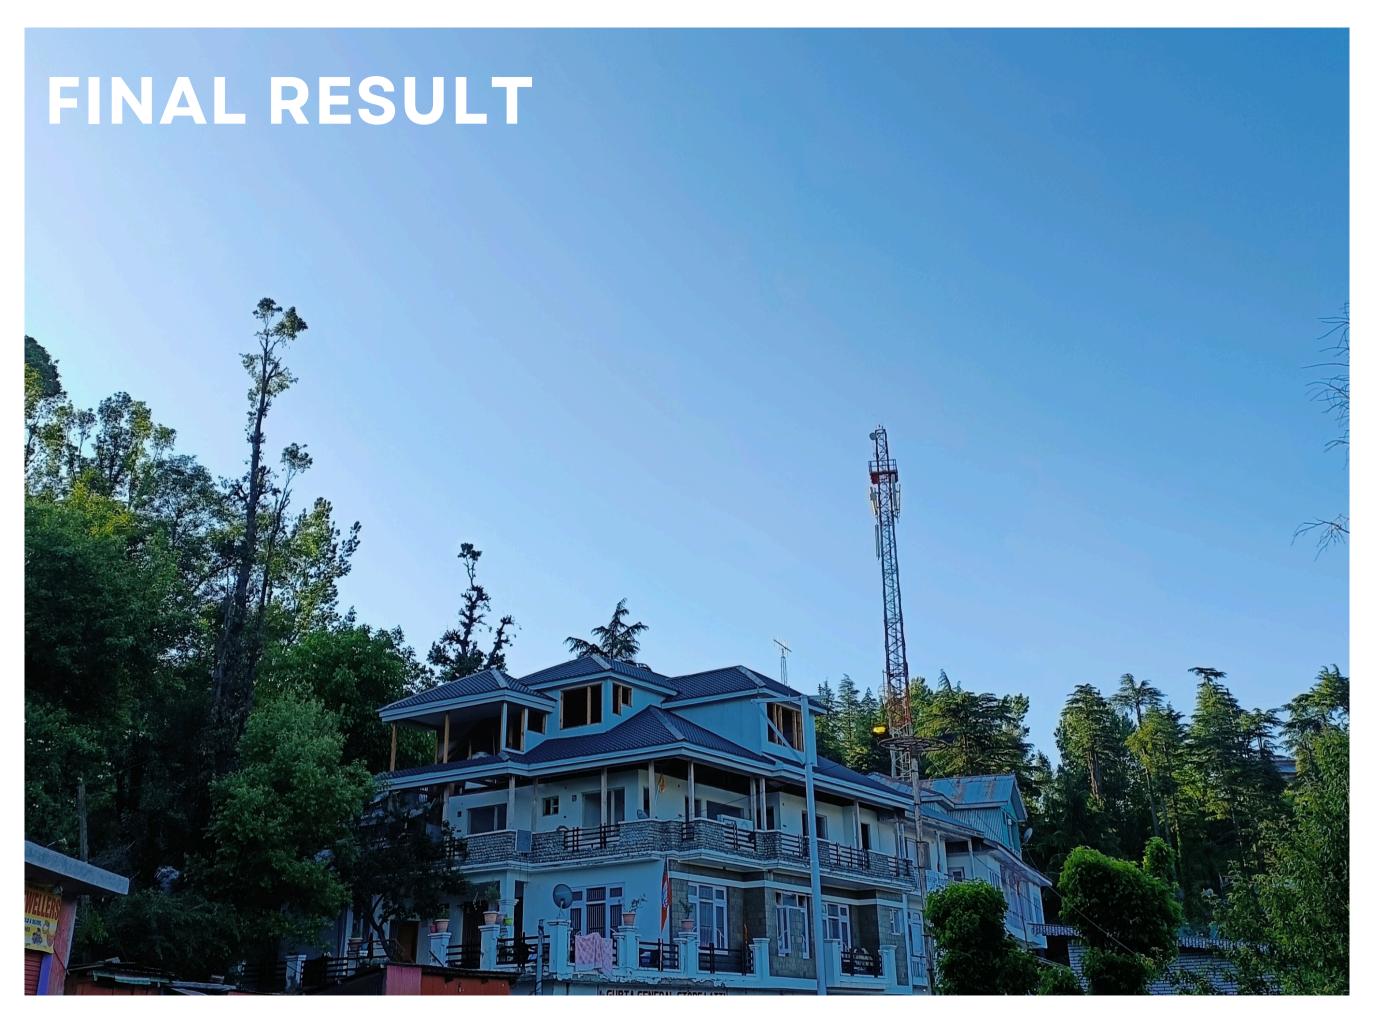

# HOME STAY 2ND AND 3RD FLOOR WITH WOODEN TRUSS

MAKING & FINAL RESULT

# HOME STAY 2ND AND 3RD FLOOR WITH WOODEN TRUSS