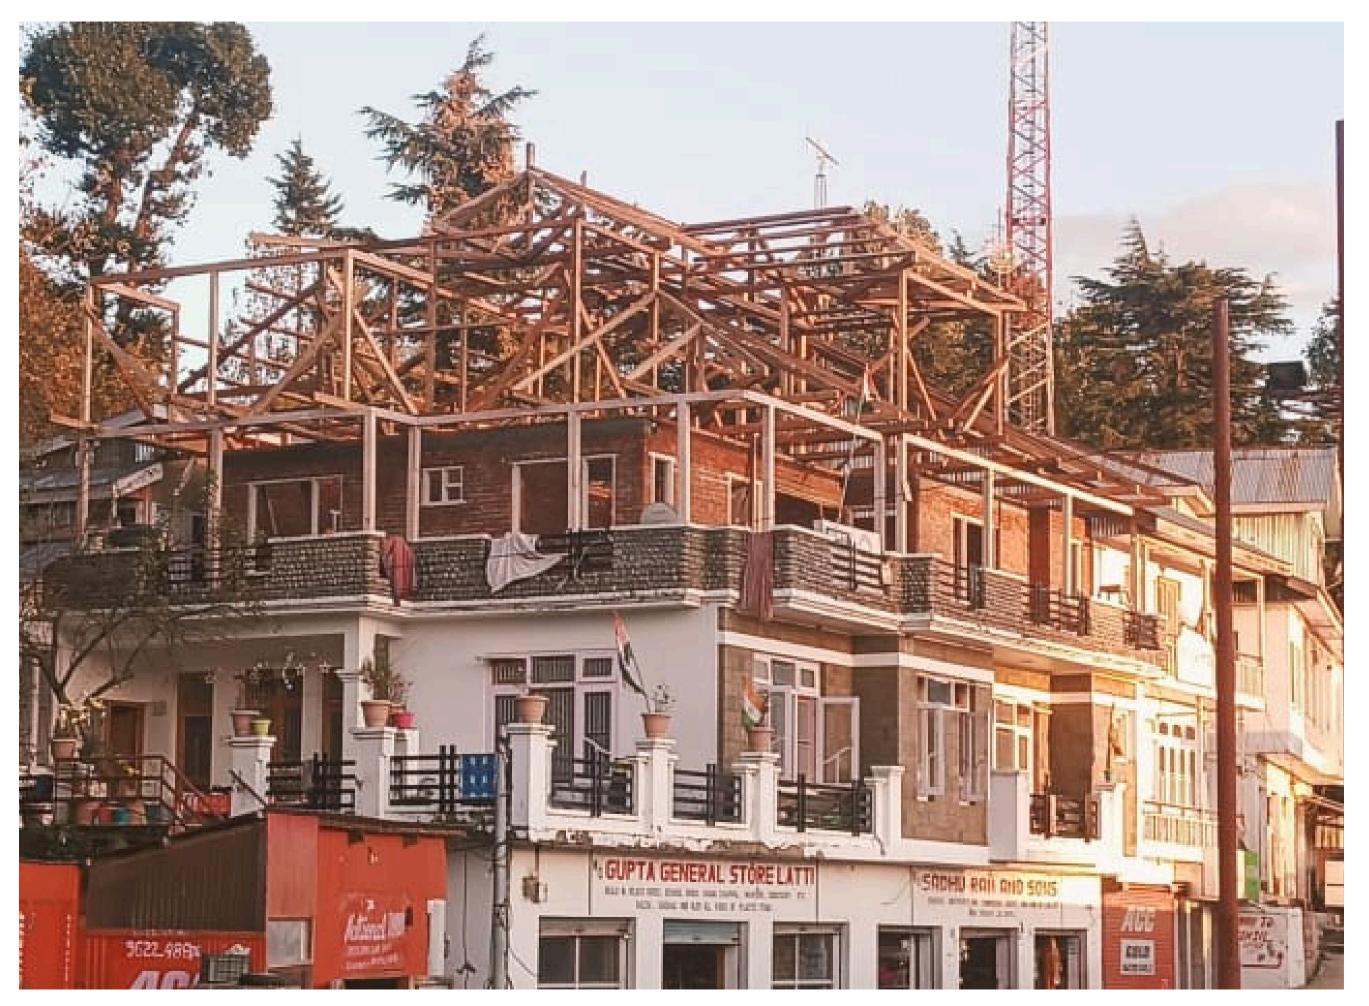

# HOME STAY 2ND AND 3RD FLOOR WITH WOODEN TRUSS

MAKING & FINAL RESULT

# HOME STAY 2ND AND 3RD FLOOR WITH WOODEN TRUSS