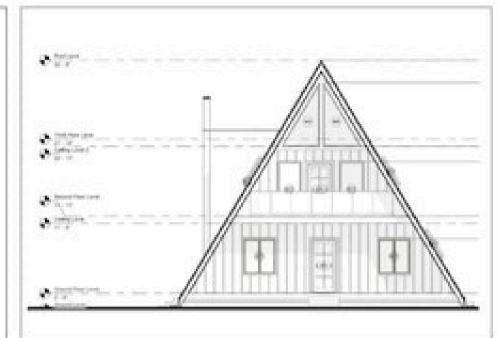

# HOME STAY 2ND AND 3RD FLOOR WITH WOODEN TRUSS

MAKING & FINAL RESULT

# HOME STAY 2ND AND 3RD FLOOR WITH WOODEN TRUSS