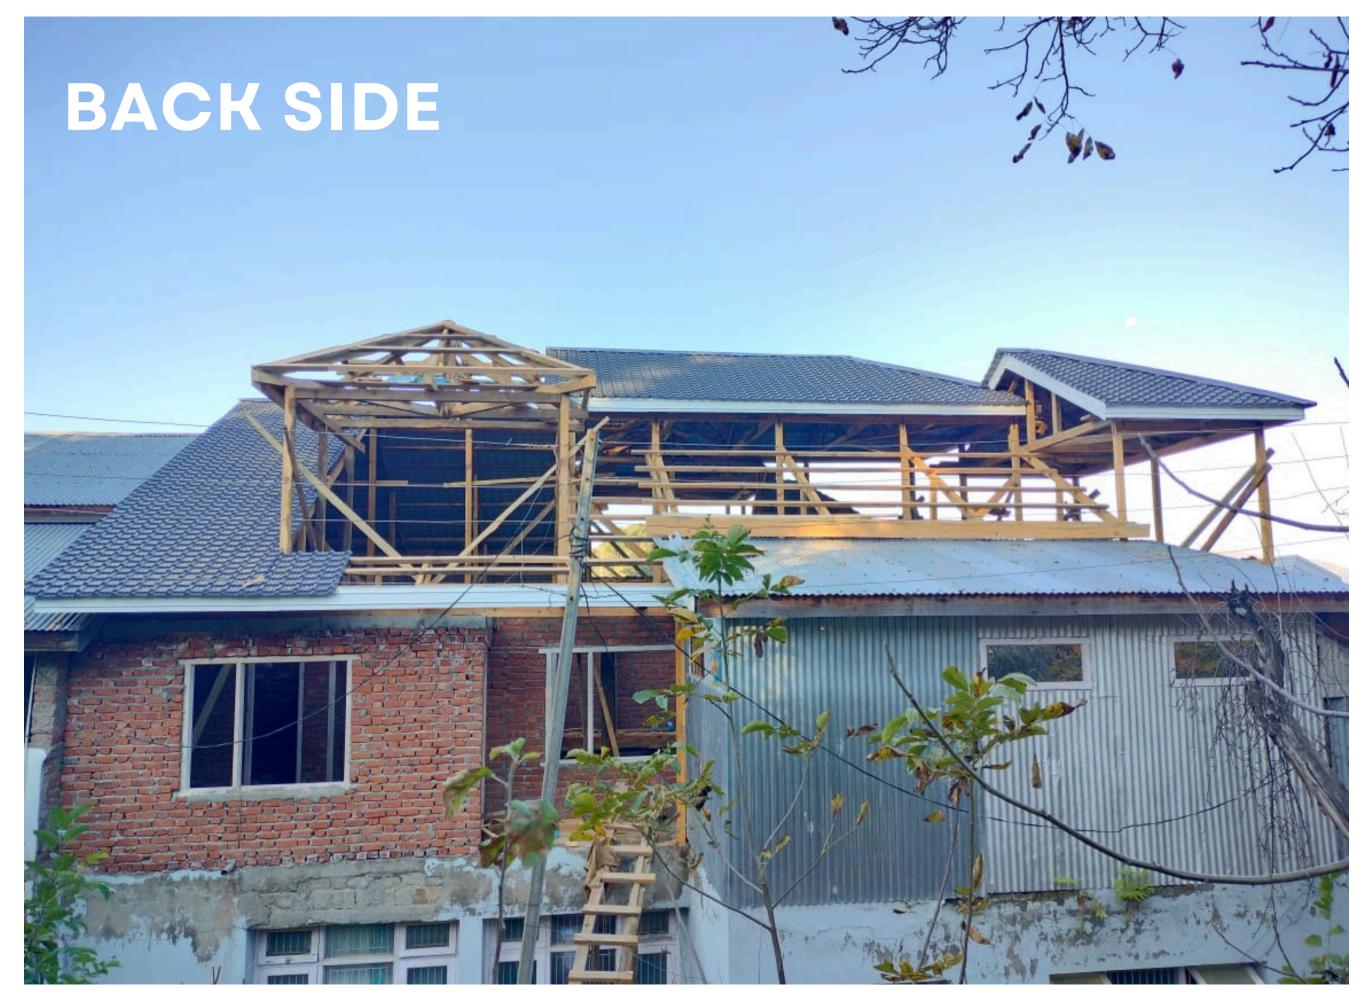

# HOME STAY 2ND AND 3RD FLOOR WITH WOODEN TRUSS

MAKING & FINAL RESULT

# HOME STAY 2ND AND 3RD FLOOR WITH WOODEN TRUSS